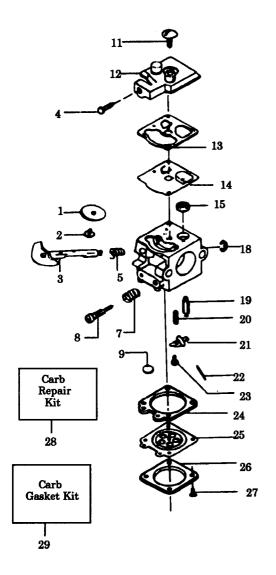

### A. Carburetor Assembly

Replaces

None

| PART       | DESCRIPTION                                                                                                                                                                                                                                                                                                                                         |  |  |
|------------|-----------------------------------------------------------------------------------------------------------------------------------------------------------------------------------------------------------------------------------------------------------------------------------------------------------------------------------------------------|--|--|
| NO.        |                                                                                                                                                                                                                                                                                                                                                     |  |  |
|            |                                                                                                                                                                                                                                                                                                                                                     |  |  |
| 530-035197 | Valve Throttle                                                                                                                                                                                                                                                                                                                                      |  |  |
| 530-035015 | Screw-Throttle Valve                                                                                                                                                                                                                                                                                                                                |  |  |
| 530-035132 | Shaft Ass'yThrottle                                                                                                                                                                                                                                                                                                                                 |  |  |
| 530-035156 | Idle Speed Screw                                                                                                                                                                                                                                                                                                                                    |  |  |
| 530-035138 | Spring–Throttle Return                                                                                                                                                                                                                                                                                                                              |  |  |
| 530-035200 | Spring-High Speed Mixture Needle                                                                                                                                                                                                                                                                                                                    |  |  |
| 530-035198 | Needle-High Speed Mixture                                                                                                                                                                                                                                                                                                                           |  |  |
| 530-035162 | <ul> <li>Plug-5/16 Dia. Welch</li> </ul>                                                                                                                                                                                                                                                                                                            |  |  |
| 530-035017 | Screw-Pump Cover                                                                                                                                                                                                                                                                                                                                    |  |  |
| 530035191  | Cover-Fuel Pump                                                                                                                                                                                                                                                                                                                                     |  |  |
| 530035164  | + *Gasket-Fuel Pump                                                                                                                                                                                                                                                                                                                                 |  |  |
| 530-035166 | + *Diaphragm–Fuel Pump                                                                                                                                                                                                                                                                                                                              |  |  |
| 530-035178 | Screen–Fuel Inlet                                                                                                                                                                                                                                                                                                                                   |  |  |
| 530-035007 | Ring–Throttle Retainer                                                                                                                                                                                                                                                                                                                              |  |  |
| 530-035106 | * Valve-Inlet Needle                                                                                                                                                                                                                                                                                                                                |  |  |
| 530-035139 | <ul> <li>Spring-Metering Lever</li> </ul>                                                                                                                                                                                                                                                                                                           |  |  |
| 530-035031 | * Lever-Metering                                                                                                                                                                                                                                                                                                                                    |  |  |
| 530-035028 | * Pin-Metering Lever                                                                                                                                                                                                                                                                                                                                |  |  |
| 530-035016 | <ul> <li>Screw-Metering Lever Pin</li> </ul>                                                                                                                                                                                                                                                                                                        |  |  |
| 530-035151 | + *Gasket-Metering Diaphragm                                                                                                                                                                                                                                                                                                                        |  |  |
| 530-035014 | + *Diaphragm-Metering                                                                                                                                                                                                                                                                                                                               |  |  |
| 530-035003 | Cover-Metering Diaphragm                                                                                                                                                                                                                                                                                                                            |  |  |
| 530-035021 | Screw Ass'yMetering Cover                                                                                                                                                                                                                                                                                                                           |  |  |
| 530-035199 | Kit-Carb. Kwik Repair (+ Indi-                                                                                                                                                                                                                                                                                                                      |  |  |
|            | cates Contents)                                                                                                                                                                                                                                                                                                                                     |  |  |
| 530-035186 | Kit-Carb. Gasket/Diaphragm                                                                                                                                                                                                                                                                                                                          |  |  |
|            | (*Indicates Contents)                                                                                                                                                                                                                                                                                                                               |  |  |
|            |                                                                                                                                                                                                                                                                                                                                                     |  |  |
|            | NO.<br>530-035197<br>530-035015<br>530-035132<br>530-035138<br>530-035138<br>530-035200<br>530-035198<br>530-035198<br>530-035162<br>530-035162<br>530-035164<br>530-035166<br>530-035166<br>530-035166<br>530-035017<br>530-035031<br>530-035028<br>530-035028<br>530-035014<br>530-035021<br>530-035029<br>530-035021<br>530-035021<br>530-035029 |  |  |