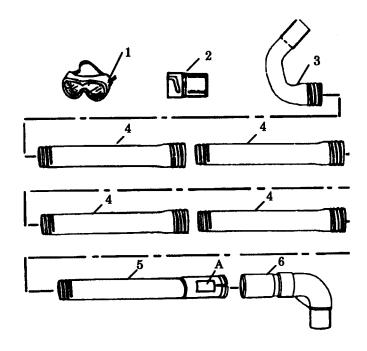

### GUTTER ATTACHMENT KIT #952-703530

| 1         530–062003         Goggles           2         530–351416         Coupler           3         530–094426         Nozzle           4         530–094425         Extension Tube           5         530–094424         Pivot Tube           6         530–094518         Elbow | KEY<br>NO.       | DESCRIPTION                                                |
|----------------------------------------------------------------------------------------------------------------------------------------------------------------------------------------------------------------------------------------------------------------------------------------|------------------|------------------------------------------------------------|
| A 530-029036 Warning Decal                                                                                                                                                                                                                                                             | 3<br>4<br>5<br>6 | Coupler<br>Nozzle<br>Extension Tube<br>Pivot Tube<br>Elbow |