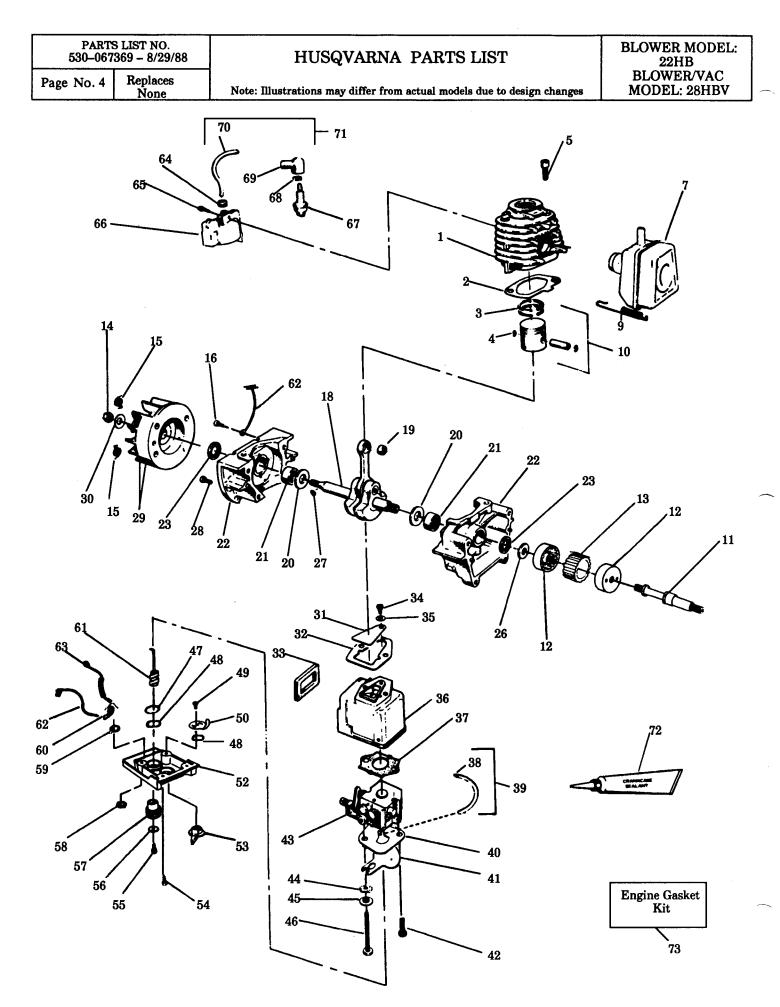

# HUSQVARNA PARTS LIST

Note: Illustrations may differ from actual models due to design changes

BLOWER MODEL: 22HB BLOWER/VAC MODEL: 28HBV

| KEY      | PART                     |                                        | KEY | PART         |                                                 |
|----------|--------------------------|----------------------------------------|-----|--------------|-------------------------------------------------|
| NO.      | NO.                      | DESCRIPTION                            | NO. | NO.          | DESCRIPTION                                     |
| 1        | _                        | Cylinder                               | 36  | 530-026818   | Carburetor Case                                 |
|          | 530-012168               | Model 22HB                             | 37  | * 530-019157 | Carburetor Gasket                               |
|          | 530-012192               | Model 28HBV                            | 38  | 530-026981   | Fuel Line Fitting                               |
| 2        | *530-019111              | Cylinder Gasket                        | 39  | 530-010875   | Fuel Line & Fitting Ass'y.                      |
| 3        | -                        | Piston Ring                            | 40  | 530-026797   | Choke Guide Plate                               |
|          | 530-026413               | Model 22HB                             | 41  | 530-026772   | Choke Shutter                                   |
|          | 530-026681               | Model 28HBV                            | 42  | 530-015674   | Screw                                           |
| 4        | 530-015162               | Wrist Pin Retainer                     | 43  | 530-035196   | Carburetor                                      |
| 5        | 530-015 <b>239</b>       | Screw                                  | 44  | 530-015254   | Wave Washer                                     |
| 7        | 530-069245               | Muffler Ass'y.                         | 45  | 530-015673   | Spacer                                          |
| 9        | 530-024903               | Muffler Attachment Spring              | 46  | 530-015630   | Screw                                           |
| 10       | -                        | Piston Kit (Incl. #3,4 & Pin)          | 47  | 530-015654   | Retaining Ring                                  |
|          | 530-010753               | Model 22HB                             | 48  | 530-015147   | Wave Washer                                     |
|          | 530-069203               | Model 28HBV                            | 49  | 530-015407   | Screw                                           |
| 11       | 530-069242               | Shaft Kit                              | 50  | 530-026773   | Choke Actuator                                  |
| 12       | 530-012145               | Shaft Coupling                         | 52  | 530-026764   | Carb. Case Cover                                |
| 13       | 530-094243               | Plastic Coupling                       | 53  | 530-023807   | Choke Knob                                      |
| 14       | 530-626605               | Flywheel Nut                           | 54  | 530-015675   | Screw                                           |
| 15       | 530-023817               | Starter Dog Spring                     | 55  | 530-015660   | Screw                                           |
| 16       | 530-015004               | Screw                                  | 56  | 530-015123   | Washer                                          |
| 18       | -                        | Crankshaft & Rod Ass'y.                | 57  | 530-015614   | Throttle Knob                                   |
|          | 530-027273               | Model 22HB                             | 58  | 530-023575   | Grounding Switch Nut                            |
|          | 530-010853               | Model 28HBV                            | 59  | 530-024569   | Washer                                          |
| 19       | 530-032092               | Piston Pin Bearing<br>Model 28HBV Only | 60  | 530-069204   | Toggle Switch Kit (Incl. #58 & 59)              |
| 20       | 530-015351               | Washer                                 | 61  | 530-026771   | Throttle Wire Ass'y.                            |
| 21       | 530-032029               | Crankshaft Bearing                     | 62  | 530-026951   | Ignition Wire                                   |
| 22       | 530-010757               | Crankcase Ass'y. (Incl.                | 63  | 530026829    | Ground Wire                                     |
|          |                          | #21, 23 & 28)                          | 64  | 530-024435   | Plug Wire Grommet                               |
| 23       | *530-019059              | Crankcase Seal                         | 65  | 530-015128   | Screw                                           |
| 26       | 530-001717               | Coupling Washer                        | 66  | 530-039124   | Ignition Module                                 |
| 27       | 530-015126               | Flywheel Key                           | 67  | 530-030058   | Spark Plug (RCJ-8)                              |
| 28       | 530-015168               | Screw                                  | 68  | 530-003933   | Spark Plug Lead Connector                       |
| 29       | 530-039111               | Flywheel Ass'y.                        | 69  | 530-003934   | Spark Plug Boot                                 |
| 30       | 530-015127               | Flywheel Washer                        | 70  | 530-039082   | High Tension Lead Wire                          |
| 31       | 530-024438               | Reed Valve                             | 71  | 530-039103   | High Tension Lead Ass'y.                        |
| 32       | *530-019108              | Carburetor Case to Crank-              |     |              | (Incl. #68,69 & 70)                             |
|          | +590 010105              | case Gasket                            | 72  | 530-030054   | Crankcase Sealant (Not Sup-<br>plied With Unit) |
| 33       | *530-019105              | Carburetor Case Seal                   | 73  | 530-069219   | Engine Gasket Kit(*Indicates                    |
| 34<br>35 | 530-015241<br>530-023367 | Screw<br>Washer                        | 10  | 000-009419   | Contents)                                       |
|          |                          |                                        |     |              |                                                 |
|          |                          |                                        |     |              |                                                 |

\*Indicates Engine Gasket Kit Contents

~~