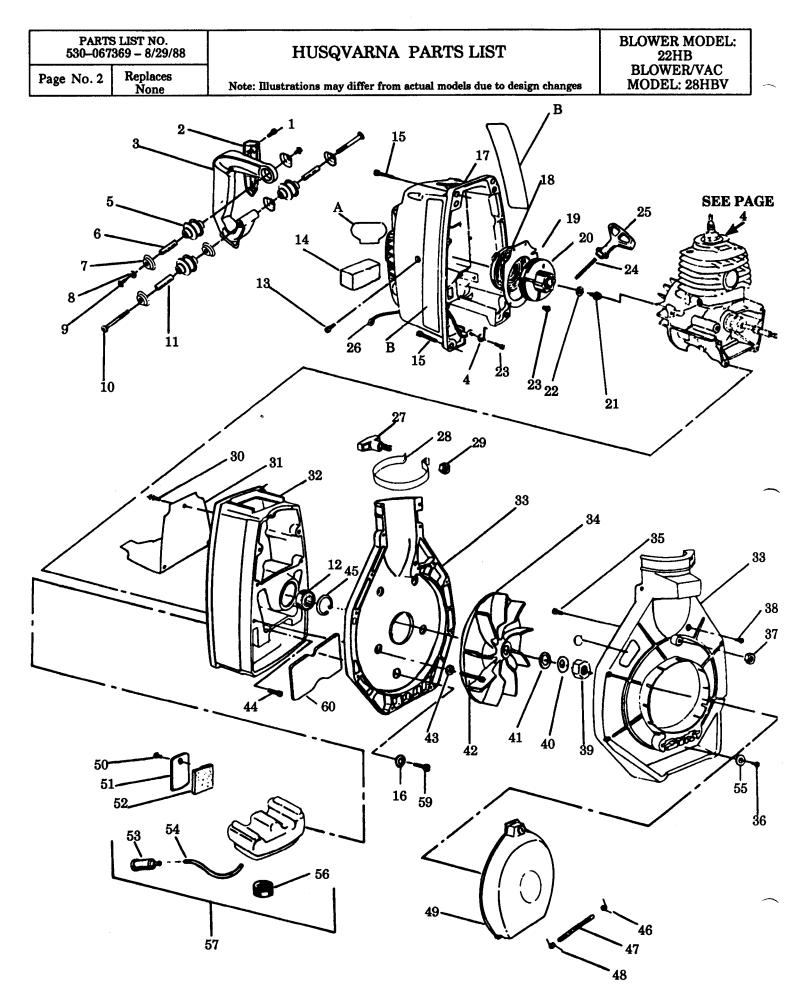

### HUSQVARNA PARTS LIST

Note: Illustrations may differ from actual models due to design changes

BLOWER MODEL: 22HB BLOWER/VAC MODEL: 28HBV

| KEY<br>NO.                                                                                                                                                                   | PART<br>NO.                                                                                                                                                                                                                                                                                                                                                                                                                                                 | DESCRIPTION                                                                                                                                                                                                                                                                                                                                                                                                  | KEY<br>NO.                                                                                                                                                                                     | PART<br>NO.                                                                                                                                                                                                                                                                                                                                                                                                                                                                            | DESCRIPTION                                                                                                                                                                                                                                                                                                                                                                                                                                                                                                                                                                                                                                                            |
|------------------------------------------------------------------------------------------------------------------------------------------------------------------------------|-------------------------------------------------------------------------------------------------------------------------------------------------------------------------------------------------------------------------------------------------------------------------------------------------------------------------------------------------------------------------------------------------------------------------------------------------------------|--------------------------------------------------------------------------------------------------------------------------------------------------------------------------------------------------------------------------------------------------------------------------------------------------------------------------------------------------------------------------------------------------------------|------------------------------------------------------------------------------------------------------------------------------------------------------------------------------------------------|----------------------------------------------------------------------------------------------------------------------------------------------------------------------------------------------------------------------------------------------------------------------------------------------------------------------------------------------------------------------------------------------------------------------------------------------------------------------------------------|------------------------------------------------------------------------------------------------------------------------------------------------------------------------------------------------------------------------------------------------------------------------------------------------------------------------------------------------------------------------------------------------------------------------------------------------------------------------------------------------------------------------------------------------------------------------------------------------------------------------------------------------------------------------|
| $1 \\ 2 \\ 3 \\ 4 \\ 5 \\ 6 \\ 7 \\ 8 \\ 9 \\ 10 \\ 11 \\ 12 \\ 13 \\ 14 \\ 15 \\ 16 \\ 17 \\ 18 \\ 19 \\ 20 \\ 21 \\ 22 \\ 23 \\ 24 \\ 25 \\ 26 \\ 27 \\ 28 \\ 29 \\ 30 \\$ | 530-015635<br>530-094212<br>530-027157<br>530-026994<br>530-015343<br>530-015629<br>530-015628<br>530-015561<br>530-015561<br>530-015342<br>530-015700<br>530-024371<br>530-015123<br>530-024371<br>530-015123<br>530-026780<br>530-026780<br>530-026780<br>530-015123<br>530-015123<br>530-01544<br>530-015544<br>530-015544<br>530-069232<br>530-026735<br>530-027175<br>530-026735<br>530-027175<br>530-026735<br>530-027175<br>530-015197<br>530-015636 | Screw<br>Handle Cover<br>Handle Ass'y.<br>Static Ground Wire<br>Handle Isolator<br>Isolator Spacer (Front)<br>Isolator Cup<br>Washer<br>Screw<br>Screw<br>Air Filter<br>Screw<br>Washer<br>Fan Housing<br>Starter Pulley Spring<br>Air Baffle<br>Pulley Replacement Kit<br>Screw<br>Washer<br>Screw<br>Rope Kit<br>Starter Rope Handle<br>Ground Wire<br>"T" Handle Kit<br>Blower Tube Clamp<br>Nut<br>Screw | 31<br>32<br>33<br>34<br>35<br>36<br>37<br>38<br>39<br>40<br>41<br>42<br>43<br>44<br>45<br>46<br>47<br>48<br>49<br>50<br>51<br>52<br>53<br>54<br>55<br>56<br>57<br>59<br>60<br>Decals<br>B<br>C | 530-026776<br>530-010824*<br>530-094215<br>530-01561<br>530-015495<br>530-015495<br>530-01543<br>530-01564<br>530-01564<br>530-015626<br>530-015682<br>530-015682<br>530-015682<br>530-015687<br>530-015672<br>530-015672<br>530-015672<br>530-015637<br>530-015637<br>530-015637<br>530-015637<br>530-015637<br>530-015683<br>530-01582<br>530-010897<br>530-01582<br>530-01582<br>530-01583<br>530-015683<br>530-015683<br>530-029034<br>-<br>530-029031<br>530-029032<br>530-027334 | Heat Deflector<br>Shroud (Incl. #12 & 45)<br>Blower Hsg. Kit (Incl. #36,<br>46–49,55, & Vac. Tubes)<br>Impeller<br>Screw<br>Screw<br>Nut<br>Screw<br>Nut<br>Washer<br>Screw<br>Washer<br>Screw<br>Shroud Bearing Retainer<br>Spring-Tension (Right)<br>Pivot Pin<br>Spring-Tension (Left)<br>Inlet Door Ass'y.<br>Screw<br>Fuel Tank Retainer<br>Fuel Tank Retainer<br>Fuel Tank Cushion<br>Fuel Pick-Up Ass'y<br>Line Kit<br>Washer<br>Fuel Cap Ass'y. (Incl. O-Ring)<br>Fuel Tank Ass'y. (Incl. #53,54<br>& 56)<br>Screw<br>Fuel Tank Shield<br>Instruction Decal<br>Fan Housing Decal<br>(Left & Right)<br>Model 22HB<br>Model 28HBV<br>Blower/Vac Warning<br>Decal |

\* When removing or installing the bearing (#32091), the area of the shroud (#10824) receiving the bearing must be heated to approximately 300°F. to avoid damaging the shroud.

PARTS LIST NO. 530-067369 - 8/29/88