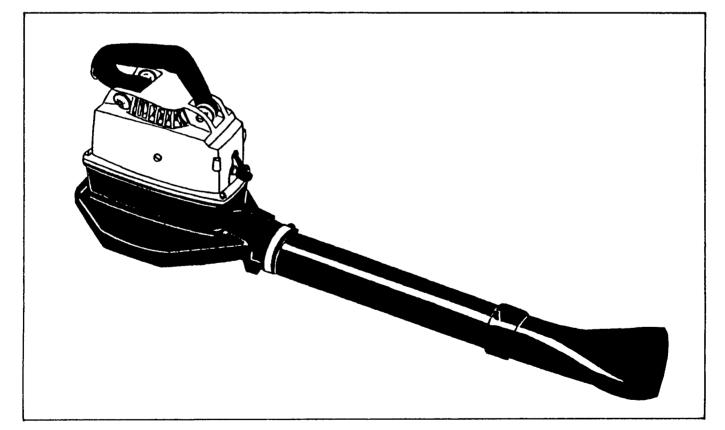

### **B.** Blower Assembly

|   | KEY<br>NO.   | PART<br>NO.                   | DESCRIPTION                                    |
|---|--------------|-------------------------------|------------------------------------------------|
|   | 1            | 530-069271                    | Blower Tube Kit                                |
|   | Not<br>Shown | -<br>530-067366<br>530-067367 | Operator's Manual<br>Model 22HB<br>Model 28HBV |
| 1 |              |                               |                                                |

175

**All** repairs, adjustments

All repairs, adjustments and maintenance not described in the Operator's Manual must be performed by qualified service personnel.

PARTS LIST NO. 530-067369 - 8/29/88

Page No. 3