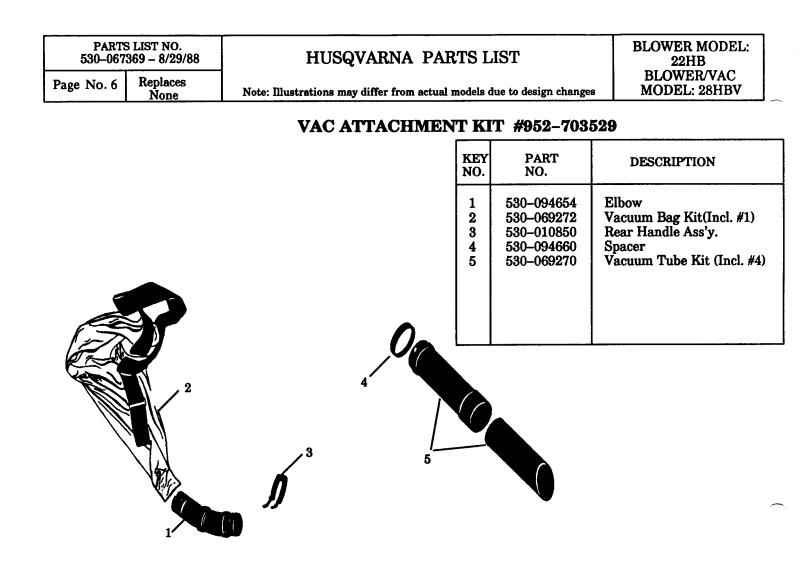

### **B.** Blower Assembly

|   | KEY<br>NO.   | PART<br>NO.                   | DESCRIPTION                                    |
|---|--------------|-------------------------------|------------------------------------------------|
|   | 1            | 530-069271                    | Blower Tube Kit                                |
|   | Not<br>Shown | -<br>530-067366<br>530-067367 | Operator's Manual<br>Model 22HB<br>Model 28HBV |
| 1 |              |                               |                                                |