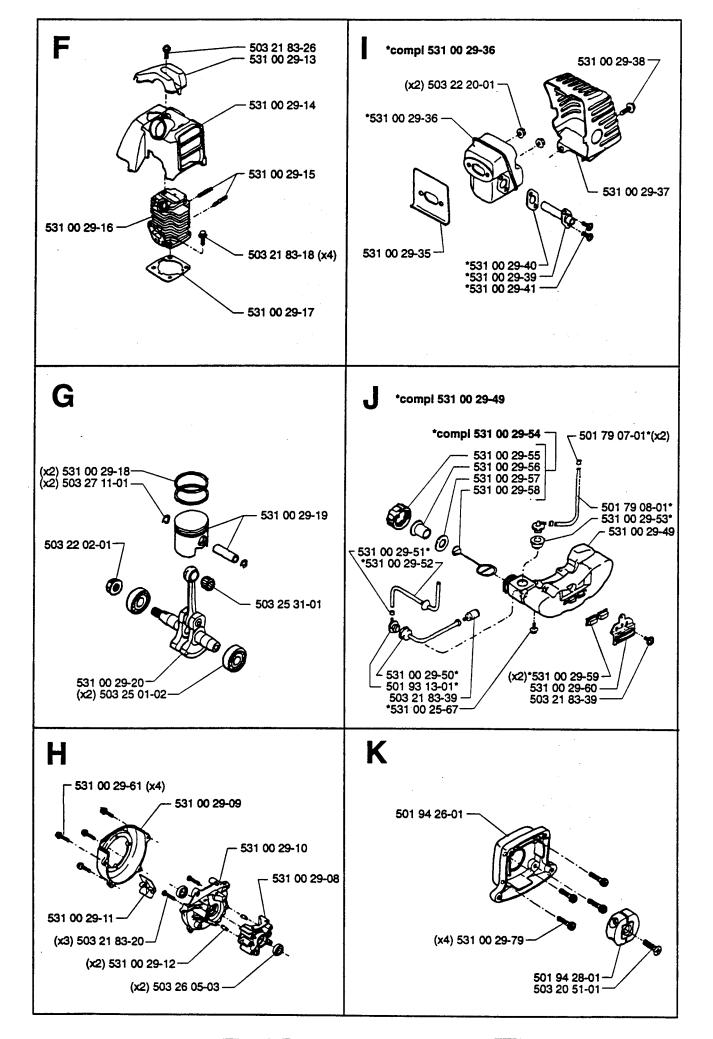

1.1995 Spare parts Ersatzteile Pièces détachées Reserve onderdelen Repuestos Reservdelar NUDEL NUMBER 200

| PART NUMBER SQUARE N                                                                                                                                                                                | OTE PART NUMBER SQUARE NOTE                                                                                                                                                                               | PART NUMBER SQUARE NOTE                                                                                                                                                                            | PART NUMBER SQUARE NOTE |
|-----------------------------------------------------------------------------------------------------------------------------------------------------------------------------------------------------|-----------------------------------------------------------------------------------------------------------------------------------------------------------------------------------------------------------|----------------------------------------------------------------------------------------------------------------------------------------------------------------------------------------------------|-------------------------|
| 501 48 54-01 D<br>501 78 97-01 E<br>501 78 98-01 E<br>501 79 01-01 E<br>501 79 04-01 E<br>501 79 07-01 J<br>501 79 08-01 J<br>501 89 11-01 E<br>501 93 13-01 J<br>501 94 03-01 A                    | 531 00 29-31 C   531 00 29-32 C   531 00 29-32 C   531 00 29-32 C   531 00 29-33 C   531 00 29-34 C   531 00 29-35 I   531 00 29-36 I   531 00 29-37 I   531 00 29-38 I   531 00 29-39 I   531 00 29-34 I | 531 00 30-83 A<br>531 00 30-84 A<br>531 00 30-85 A<br>531 00 30-85 A<br>531 00 30-86 A<br>531 00 30-87 A<br>531 00 30-88 A<br>531 00 30-89 A<br>531 00 30-90 A<br>531 00 30-91 A<br>531 00 30-92 A |                         |
| 501 94 04-01 A<br>501 94 06-01 A<br>501 94 07-01 A<br>501 94 08-01 A<br>501 94 09-01 A<br>501 94 10-01 A<br>501 94 11-01 A<br>501 94 14-01 A<br>501 94 19-01 A<br>501 94 26-01 K                    | 531 00 29-41 I<br>531 00 29-42 E<br>531 00 29-43 E<br>531 00 29-44 E<br>531 00 29-45 E<br>531 00 29-46 E<br>531 00 29-47 E<br>531 00 29-48 E<br>531 00 29-49 J<br>531 00 29-50 J                          | 531 00 30-93 A<br>531 00 30-94 A<br>531 00 30-95 A<br>531 00 30-95 A<br>531 00 30-96 A<br>723 53 35-55 A<br>724 33 28-51 A<br>734 11 56-01 A<br>738 21 01-01 A<br>738 21 01-04 A                   |                         |
| 501 94 28-01 K<br>502 12 85-01 A<br>503 02 02-01 G<br>503 20 12-01 A<br>503 20 12-02 A<br>503 20 51-01 K<br>503 21 48-01 D<br>503 21 83-14 C<br>503 21 83-18 DF<br>503 21 83-19 C                   | 531 00 29-51 J   531 00 29-52 J   531 00 29-53 J   531 00 29-54 J   531 00 29-55 J   531 00 29-56 J   531 00 29-57 J   531 00 29-58 J   531 00 29-59 J   531 00 29-59 J   531 00 29-60 J                  |                                                                                                                                                                                                    |                         |
| 503 21 83-20 H<br>503 21 83-26 F<br>503 21 83-31 A<br>503 21 83-39 J<br>503 22 02-01 G<br>503 22 20-01 I<br>503 22 23-03 A<br>503 23 50-11 D<br>503 25 01-02 G<br>503 25 31-01 G                    | 531 00 29-61 H<br>531 00 29-62 A<br>531 00 29-63 A<br>531 00 29-64 A<br>531 00 29-65 A<br>531 00 29-70 A<br>531 00 29-71 A<br>531 00 29-72 A<br>531 00 29-73 A<br>531 00 29-75 A                          |                                                                                                                                                                                                    |                         |
| 503 26 05-03 H<br>503 27 11-01 G<br>505 52 01-13 B<br>505 52 01-25 B<br>505 52 01-27 B<br>531 00 25-66 B<br>531 00 25-67 J<br>531 00 29-00 B<br>531 00 29-08 H<br>531 00 29-09 H                    | 531 00 29-77 A<br>531 00 29-78 A<br>531 00 29-79 K<br>531 00 29-80 B<br>531 00 29-81 B<br>531 00 29-82 B<br>531 00 29-83 B<br>531 00 29-83 B<br>531 00 29-84 B<br>531 00 29-85 B<br>531 00 29-85 B        |                                                                                                                                                                                                    |                         |
| 531 00 29-10 H<br>531 00 29-11 H<br>531 00 29-12 H<br>531 00 29-12 F<br>531 00 29-13 F<br>531 00 29-14 F<br>531 00 29-15 F<br>531 00 29-16 F<br>531 00 29-17 F<br>531 00 29-18 G<br>531 00 29-19 G  | 531 00 29-87 B   531 00 29-88 B   531 00 29-89 B   531 00 29-90 B   531 00 29-90 B   531 00 29-91 B   531 00 29-92 B   531 00 29-93 B   531 00 29-94 B   531 00 29-95 B   531 00 29-95 B   531 00 29-96 B |                                                                                                                                                                                                    |                         |
| 531 00 29-20 G<br>531 00 29-21 D<br>531 00 29-22 D<br>531 00 29-23 D<br>531 00 29-23 D<br>531 00 29-24 D<br>531 00 29-25 C<br>531 00 29-26 C<br>531 00 29-27 C<br>531 00 29-28 BC<br>531 00 29-29 C | 531 00 29-97 B   531 00 29-98 B   531 00 29-99 B   531 00 30-75 A   531 00 30-76 A   531 00 30-77 A   531 00 30-78 A   531 00 30-78 A   531 00 30-79 A   531 00 30-80 A   531 00 30-81 A                  |                                                                                                                                                                                                    |                         |
| 531 00 29-30 C                                                                                                                                                                                      | 531 00 30-82 A                                                                                                                                                                                            | :                                                                                                                                                                                                  |                         |