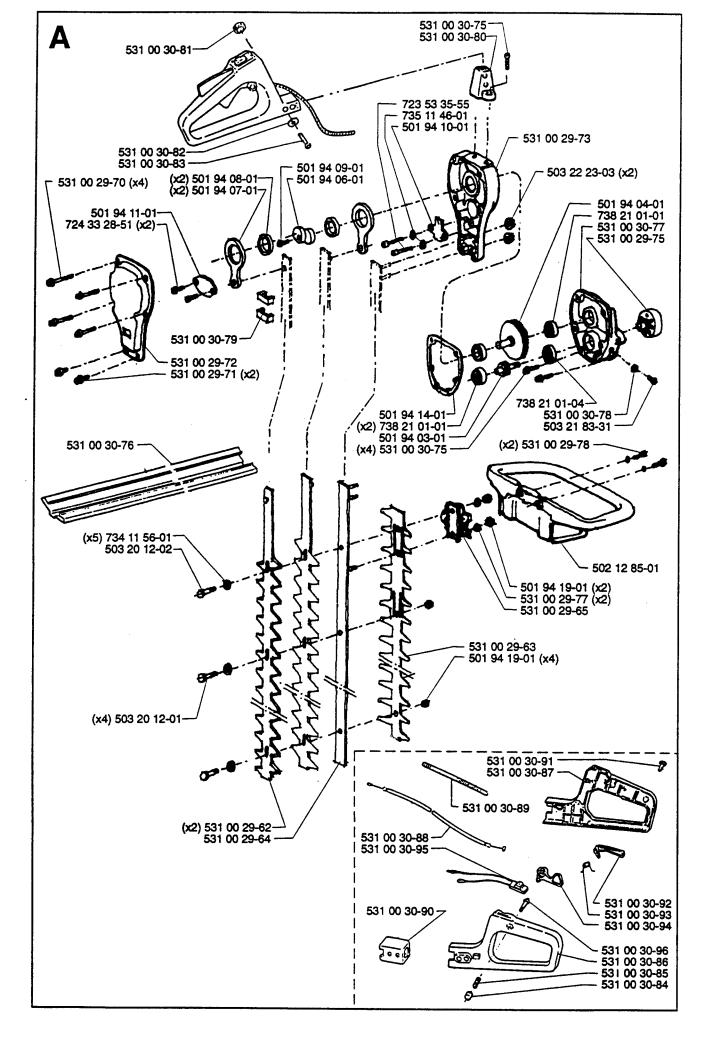

1.1995 Spare parts Ersatzteile Pièces détachées Reserve onderdelen Repuestos Reservdelar NUDEL NUMBER 200

| PART NUMBER SQUARE N                                                                                                                                                                                | OTE PART NUMBER SQUARE NOTE                                                                                                                                                                               | PART NUMBER SQUARE NOTE                                                                                                                                                                            | PART NUMBER SQUARE NOTE |
|-----------------------------------------------------------------------------------------------------------------------------------------------------------------------------------------------------|-----------------------------------------------------------------------------------------------------------------------------------------------------------------------------------------------------------|----------------------------------------------------------------------------------------------------------------------------------------------------------------------------------------------------|-------------------------|
| 501 48 54-01 D<br>501 78 97-01 E<br>501 78 98-01 E<br>501 79 01-01 E<br>501 79 04-01 E<br>501 79 07-01 J<br>501 79 08-01 J<br>501 89 11-01 E<br>501 93 13-01 J<br>501 94 03-01 A                    | 531 00 29-31 C   531 00 29-32 C   531 00 29-32 C   531 00 29-32 C   531 00 29-33 C   531 00 29-34 C   531 00 29-35 I   531 00 29-36 I   531 00 29-37 I   531 00 29-38 I   531 00 29-39 I   531 00 29-34 I | 531 00 30-83 A<br>531 00 30-84 A<br>531 00 30-85 A<br>531 00 30-85 A<br>531 00 30-86 A<br>531 00 30-87 A<br>531 00 30-88 A<br>531 00 30-89 A<br>531 00 30-90 A<br>531 00 30-91 A<br>531 00 30-92 A |                         |
| 501 94 04-01 A<br>501 94 06-01 A<br>501 94 07-01 A<br>501 94 08-01 A<br>501 94 09-01 A<br>501 94 10-01 A<br>501 94 11-01 A<br>501 94 14-01 A<br>501 94 19-01 A<br>501 94 26-01 K                    | 531 00 29-41 I<br>531 00 29-42 E<br>531 00 29-43 E<br>531 00 29-44 E<br>531 00 29-45 E<br>531 00 29-46 E<br>531 00 29-47 E<br>531 00 29-48 E<br>531 00 29-49 J<br>531 00 29-50 J                          | 531 00 30-93 A<br>531 00 30-94 A<br>531 00 30-95 A<br>531 00 30-95 A<br>531 00 30-96 A<br>723 53 35-55 A<br>724 33 28-51 A<br>734 11 56-01 A<br>738 21 01-01 A<br>738 21 01-04 A                   |                         |
| 501 94 28-01 K<br>502 12 85-01 A<br>503 02 02-01 G<br>503 20 12-01 A<br>503 20 12-02 A<br>503 20 51-01 K<br>503 21 48-01 D<br>503 21 83-14 C<br>503 21 83-18 DF<br>503 21 83-19 C                   | 531 00 29-51 J   531 00 29-52 J   531 00 29-53 J   531 00 29-54 J   531 00 29-55 J   531 00 29-56 J   531 00 29-57 J   531 00 29-58 J   531 00 29-59 J   531 00 29-59 J   531 00 29-60 J                  |                                                                                                                                                                                                    |                         |
| 503 21 83-20 H<br>503 21 83-26 F<br>503 21 83-31 A<br>503 21 83-39 J<br>503 22 02-01 G<br>503 22 20-01 I<br>503 22 23-03 A<br>503 23 50-11 D<br>503 25 01-02 G<br>503 25 31-01 G                    | 531 00 29-61 H<br>531 00 29-62 A<br>531 00 29-63 A<br>531 00 29-64 A<br>531 00 29-65 A<br>531 00 29-70 A<br>531 00 29-71 A<br>531 00 29-72 A<br>531 00 29-73 A<br>531 00 29-75 A                          |                                                                                                                                                                                                    |                         |
| 503 26 05-03 H<br>503 27 11-01 G<br>505 52 01-13 B<br>505 52 01-25 B<br>505 52 01-27 B<br>531 00 25-66 B<br>531 00 25-67 J<br>531 00 29-00 B<br>531 00 29-08 H<br>531 00 29-09 H                    | 531 00 29-77 A<br>531 00 29-78 A<br>531 00 29-79 K<br>531 00 29-80 B<br>531 00 29-81 B<br>531 00 29-82 B<br>531 00 29-83 B<br>531 00 29-83 B<br>531 00 29-84 B<br>531 00 29-85 B<br>531 00 29-85 B        |                                                                                                                                                                                                    |                         |
| 531 00 29-10 H<br>531 00 29-11 H<br>531 00 29-12 H<br>531 00 29-12 F<br>531 00 29-13 F<br>531 00 29-14 F<br>531 00 29-15 F<br>531 00 29-16 F<br>531 00 29-17 F<br>531 00 29-18 G<br>531 00 29-19 G  | 531 00 29-87 B   531 00 29-88 B   531 00 29-89 B   531 00 29-90 B   531 00 29-90 B   531 00 29-91 B   531 00 29-92 B   531 00 29-93 B   531 00 29-94 B   531 00 29-95 B   531 00 29-95 B   531 00 29-96 B |                                                                                                                                                                                                    |                         |
| 531 00 29-20 G<br>531 00 29-21 D<br>531 00 29-22 D<br>531 00 29-23 D<br>531 00 29-23 D<br>531 00 29-24 D<br>531 00 29-25 C<br>531 00 29-26 C<br>531 00 29-27 C<br>531 00 29-28 BC<br>531 00 29-29 C | 531 00 29-97 B   531 00 29-98 B   531 00 29-99 B   531 00 30-75 A   531 00 30-76 A   531 00 30-77 A   531 00 30-78 A   531 00 30-78 A   531 00 30-79 A   531 00 30-80 A   531 00 30-81 A                  |                                                                                                                                                                                                    |                         |
| 531 00 29-30 C                                                                                                                                                                                      | 531 00 30-82 A                                                                                                                                                                                            | :                                                                                                                                                                                                  |                         |