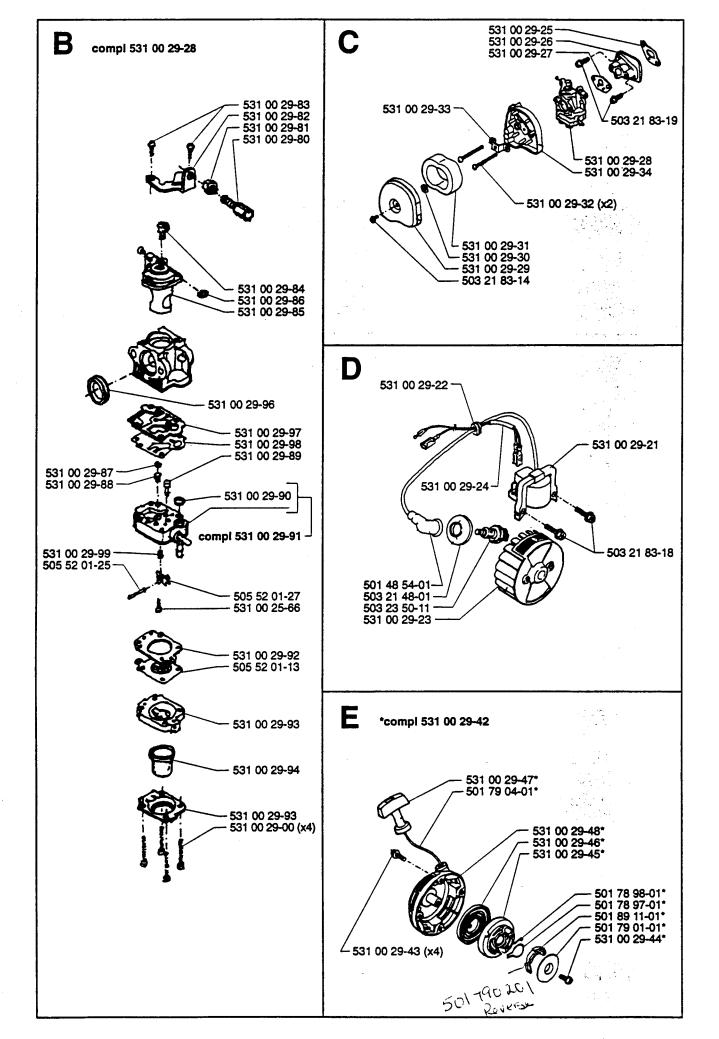

1.1995 Spare parts Ersatzteile Pièces détachées Reserve onderdelen Repuestos Reservdelar NUDEL NUMBER 200

| PART NUMBER SQUARE N                                                                                                                                                                                | OTE PART NUMBER SQUARE NOTE                                                                                                                                                                               | PART NUMBER SQUARE NOTE                                                                                                                                                                            | PART NUMBER SQUARE NOTE |
|-----------------------------------------------------------------------------------------------------------------------------------------------------------------------------------------------------|-----------------------------------------------------------------------------------------------------------------------------------------------------------------------------------------------------------|----------------------------------------------------------------------------------------------------------------------------------------------------------------------------------------------------|-------------------------|
| 501 48 54-01 D<br>501 78 97-01 E<br>501 78 98-01 E<br>501 79 01-01 E<br>501 79 04-01 E<br>501 79 07-01 J<br>501 79 08-01 J<br>501 89 11-01 E<br>501 93 13-01 J<br>501 94 03-01 A                    | 531 00 29-31 C   531 00 29-32 C   531 00 29-32 C   531 00 29-32 C   531 00 29-33 C   531 00 29-34 C   531 00 29-35 I   531 00 29-36 I   531 00 29-37 I   531 00 29-38 I   531 00 29-39 I   531 00 29-34 I | 531 00 30-83 A<br>531 00 30-84 A<br>531 00 30-85 A<br>531 00 30-85 A<br>531 00 30-86 A<br>531 00 30-87 A<br>531 00 30-88 A<br>531 00 30-89 A<br>531 00 30-90 A<br>531 00 30-91 A<br>531 00 30-92 A |                         |
| 501 94 04-01 A<br>501 94 06-01 A<br>501 94 07-01 A<br>501 94 08-01 A<br>501 94 09-01 A<br>501 94 10-01 A<br>501 94 11-01 A<br>501 94 14-01 A<br>501 94 19-01 A<br>501 94 26-01 K                    | 531 00 29-41 I<br>531 00 29-42 E<br>531 00 29-43 E<br>531 00 29-44 E<br>531 00 29-45 E<br>531 00 29-46 E<br>531 00 29-47 E<br>531 00 29-48 E<br>531 00 29-49 J<br>531 00 29-50 J                          | 531 00 30-93 A<br>531 00 30-94 A<br>531 00 30-95 A<br>531 00 30-95 A<br>531 00 30-96 A<br>723 53 35-55 A<br>724 33 28-51 A<br>734 11 56-01 A<br>738 21 01-01 A<br>738 21 01-04 A                   |                         |
| 501 94 28-01 K<br>502 12 85-01 A<br>503 02 02-01 G<br>503 20 12-01 A<br>503 20 12-02 A<br>503 20 51-01 K<br>503 21 48-01 D<br>503 21 83-14 C<br>503 21 83-18 DF<br>503 21 83-19 C                   | 531 00 29-51 J   531 00 29-52 J   531 00 29-53 J   531 00 29-54 J   531 00 29-55 J   531 00 29-56 J   531 00 29-57 J   531 00 29-58 J   531 00 29-59 J   531 00 29-59 J   531 00 29-60 J                  |                                                                                                                                                                                                    |                         |
| 503 21 83-20 H<br>503 21 83-26 F<br>503 21 83-31 A<br>503 21 83-39 J<br>503 22 02-01 G<br>503 22 20-01 I<br>503 22 23-03 A<br>503 23 50-11 D<br>503 25 01-02 G<br>503 25 31-01 G                    | 531 00 29-61 H<br>531 00 29-62 A<br>531 00 29-63 A<br>531 00 29-64 A<br>531 00 29-65 A<br>531 00 29-70 A<br>531 00 29-71 A<br>531 00 29-72 A<br>531 00 29-73 A<br>531 00 29-75 A                          |                                                                                                                                                                                                    |                         |
| 503 26 05-03 H<br>503 27 11-01 G<br>505 52 01-13 B<br>505 52 01-25 B<br>505 52 01-27 B<br>531 00 25-66 B<br>531 00 25-67 J<br>531 00 29-00 B<br>531 00 29-08 H<br>531 00 29-09 H                    | 531 00 29-77 A<br>531 00 29-78 A<br>531 00 29-79 K<br>531 00 29-80 B<br>531 00 29-81 B<br>531 00 29-82 B<br>531 00 29-83 B<br>531 00 29-83 B<br>531 00 29-84 B<br>531 00 29-85 B<br>531 00 29-85 B        |                                                                                                                                                                                                    |                         |
| 531 00 29-10 H<br>531 00 29-11 H<br>531 00 29-12 H<br>531 00 29-12 F<br>531 00 29-13 F<br>531 00 29-14 F<br>531 00 29-15 F<br>531 00 29-16 F<br>531 00 29-17 F<br>531 00 29-18 G<br>531 00 29-19 G  | 531 00 29-87 B   531 00 29-88 B   531 00 29-89 B   531 00 29-90 B   531 00 29-90 B   531 00 29-91 B   531 00 29-92 B   531 00 29-93 B   531 00 29-94 B   531 00 29-95 B   531 00 29-95 B   531 00 29-96 B |                                                                                                                                                                                                    |                         |
| 531 00 29-20 G<br>531 00 29-21 D<br>531 00 29-22 D<br>531 00 29-23 D<br>531 00 29-23 D<br>531 00 29-24 D<br>531 00 29-25 C<br>531 00 29-26 C<br>531 00 29-27 C<br>531 00 29-28 BC<br>531 00 29-29 C | 531 00 29-97 B   531 00 29-98 B   531 00 29-99 B   531 00 30-75 A   531 00 30-76 A   531 00 30-77 A   531 00 30-78 A   531 00 30-78 A   531 00 30-79 A   531 00 30-80 A   531 00 30-81 A                  |                                                                                                                                                                                                    |                         |
| 531 00 29-30 C                                                                                                                                                                                      | 531 00 30-82 A                                                                                                                                                                                            | :                                                                                                                                                                                                  |                         |