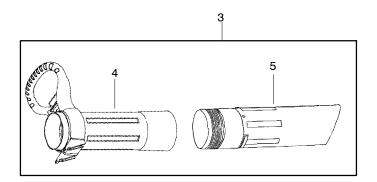

## 

All repairs, adjustments and maintenance not described in the Operator's Manual must be performed by qualified service personnel.

| Ref.                      | Part No.                                                      | Description                                                                                                            |
|---------------------------|---------------------------------------------------------------|------------------------------------------------------------------------------------------------------------------------|
| 1.<br>2<br>3.<br>4.<br>5. | 530095599<br>530403769<br>530403988<br>530403789<br>530403850 | Assy Vac Bag<br>Attachment - Vac Bag<br>Kit-Upper/Lower Tube w/handle<br>Tube - Upper Vac w/handle<br>Tube - Lower Vac |
|                           | Not Sh<br>530165117                                           | iown<br>Manual - Operator's                                                                                            |
|                           |                                                               |                                                                                                                        |