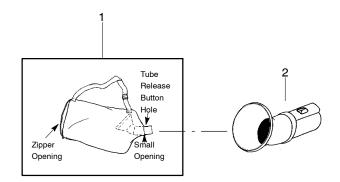

## 

All repairs, adjustments and maintenance not described in the Operator's Manual must be performed by qualified service personnel.

| Ref.                      | Part No.                                                      | Description                                                                                                            |
|---------------------------|---------------------------------------------------------------|------------------------------------------------------------------------------------------------------------------------|
| 1.<br>2<br>3.<br>4.<br>5. | 530095599<br>530403769<br>530403988<br>530403789<br>530403850 | Assy Vac Bag<br>Attachment - Vac Bag<br>Kit-Upper/Lower Tube w/handle<br>Tube - Upper Vac w/handle<br>Tube - Lower Vac |
|                           | Not Sh<br>530165117                                           | iown<br>Manual - Operator's                                                                                            |
|                           |                                                               |                                                                                                                        |