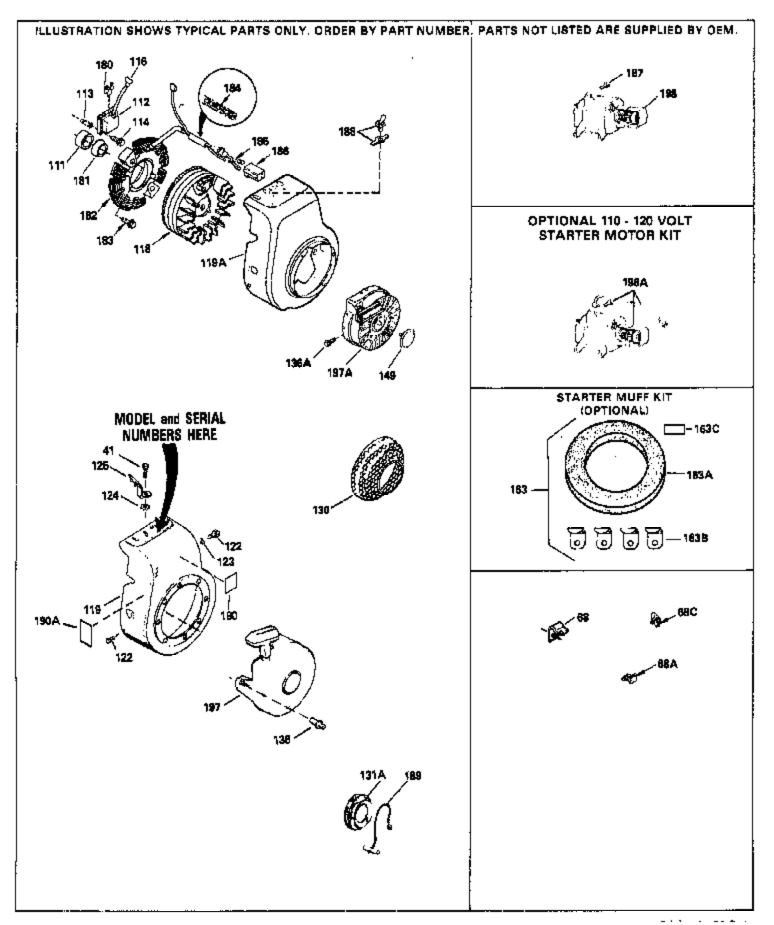

|      |         | Description                                                                                                                                                                                                                                                                                                             |
|------|---------|-------------------------------------------------------------------------------------------------------------------------------------------------------------------------------------------------------------------------------------------------------------------------------------------------------------------------|
|      | 34755A  | Cylinder (Incl. 2, 3 & 6) (2-1/2" Bor e)                                                                                                                                                                                                                                                                                |
|      | 650695A | Screw, 5/16-18 x 2-1/4" (Use as required)                                                                                                                                                                                                                                                                               |
|      | 6021A   | Screw, 5/16-18 x 1-1/2" (Use as requi red)                                                                                                                                                                                                                                                                              |
|      | 650865  | Screw, 5/16-18 x 2" (Use as required)                                                                                                                                                                                                                                                                                   |
|      | 34080   | Spacer, Flywheel key                                                                                                                                                                                                                                                                                                    |
|      | 34443A  | Solid State Ass'y.                                                                                                                                                                                                                                                                                                      |
|      | 650872  | Stud, Solid State mounting                                                                                                                                                                                                                                                                                              |
|      | 650814  | Screw, Torx T-15, 10-24 x 1"                                                                                                                                                                                                                                                                                            |
|      | 610118  | Cover, Spark plug (Use as required)                                                                                                                                                                                                                                                                                     |
|      | 27276   | Cover, Spark plug                                                                                                                                                                                                                                                                                                       |
|      | 611080  | Flywheel                                                                                                                                                                                                                                                                                                                |
| 119  | 35024A  | Housing, Blower NOTE: In original production, the starter<br>may be riveted to theblower housing. If the starter or blower<br>housing needs replacement, the other may need holes used<br>for pop rivetingenlarged to use standard mounting hardware.<br>Order 4 nuts (#29752) required to mount starter to replaceme   |
| 122  | 29212   | Screw, 1/4-28 x 7/16"                                                                                                                                                                                                                                                                                                   |
| 123  | 650168  | Washer                                                                                                                                                                                                                                                                                                                  |
| 124  | 650890  | Lockwasher, 5/16                                                                                                                                                                                                                                                                                                        |
| 125  | 30747   | Clip, Spark plug shorting                                                                                                                                                                                                                                                                                               |
| 130  | 35185   | Screen, Starter                                                                                                                                                                                                                                                                                                         |
| 163C | 34870   | Decal, Instruction (Optional)                                                                                                                                                                                                                                                                                           |
| 163B | 32204   | Bracket, Starter air cleaner (Optiona I)                                                                                                                                                                                                                                                                                |
|      | 730571  | Str.Muff Kit(Incl.163A,163B,163C)(Opt .)                                                                                                                                                                                                                                                                                |
|      | 32203   | Air Cleaner, Starter (Optional)                                                                                                                                                                                                                                                                                         |
|      | 550223  | Decal, Name                                                                                                                                                                                                                                                                                                             |
| 197  | 590420  | Starter, Rewind In original production, the starter may be<br>riveted to the blowerhousing. If the starter or blower housing<br>needs replacement, the other may need holes used for pop<br>riveting enlargedto use standard mounting hardware. Order 4<br>nuts (29752) required to mount starter to replacement blower |
| 198A | 33290D  | Electric Starter Motor (120 volt) This 120-Volt starter motor<br>kit can be used on those models equipped with electric<br>starter provisions. Refer to Division 5, Section D, Page 16<br>for breakdown.                                                                                                                |