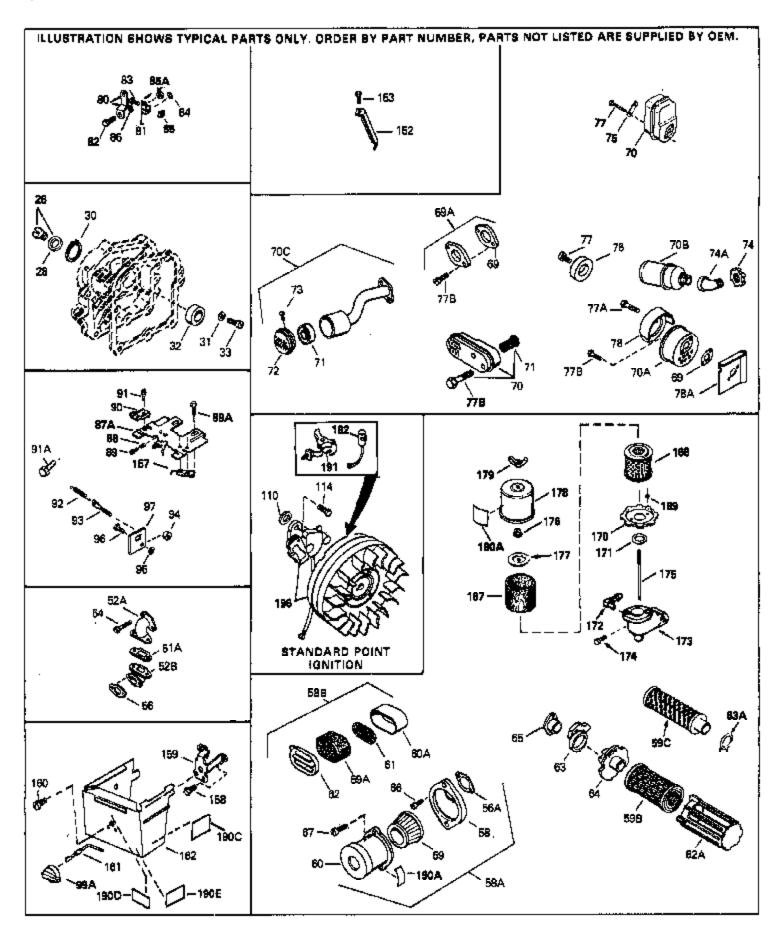

H30-35324R Engine Parts List #2

| Ref # | Part Number | Qty | Description                                                                              |
|-------|-------------|-----|------------------------------------------------------------------------------------------|
|       | 34755A      |     | Cylinder (Incl. 2, 3 & 6) (2-1/2" Bor e)                                                 |
|       | 27625       |     | Plug, Oil fill (Incl. 28)                                                                |
|       | 29673       |     | * Gasket, Oil fill plug                                                                  |
|       | 650840      |     | Screw, 1/4-20 x 1-7/32"                                                                  |
|       | 27272A      |     | * Gasket, Carburetor to air cleaner                                                      |
|       | 26756       |     | * Gasket, Carburetor to intake                                                           |
| 58A   | 730127      |     | Air Cleaner Ass'y. (Incl.56A, 58, 59, 60, 66, 67 & 170) (Use as required)                |
| 58A   | 730164      |     | Air Cleaner Ass'y. (Incl. 56A, 58, 59, 60, 66, 67 & 170A)<br>(Use as required)           |
| 58    | 31691       |     | Bracket, Air cleaner                                                                     |
|       | 31545       |     | Air Cleaner Ass'y. (Incl. 56A, 59A, 60A, 61 & 62) (Use as required)                      |
| 59    | 30727       |     | Element, Air cleaner                                                                     |
|       | 31715       |     | Body, Air cleaner                                                                        |
|       | 28820       |     | Screw, 10-32 x 1/2"                                                                      |
| 67    | 650152      |     | Screw, 8-32 x 3/8"                                                                       |
| 69    | 33170A      |     | * Gasket, Muffler                                                                        |
| 69A   | 730162      |     | Kit, Exhaust adapter (Incl. 69 & 77B) (Use as required) (No for use on PTO side exhaust) |
| 70C   | 33126A      |     | Muffler (Spark Arr.) (Incl.69,71,72,7 3 & 77B)                                           |
|       | 33171       |     | Screen, Muffler                                                                          |
|       | 33172       |     | Cover, Muffler                                                                           |
|       | 650578      |     | Screw, 8-18 x 3/8"                                                                       |
|       | 650561      |     | Screw, 1/4-20 x 5/8"                                                                     |
|       | 31510       |     | Lever, Governor                                                                          |
|       | 29916       |     | Clamp, Governor lever                                                                    |
| 82    | 650548      |     | Screw, 8-32 x 5/16"                                                                      |
| 83    | 29826       |     | Screw, 10-32 x 3/4"                                                                      |
| 84    | 29642       |     | Ring, Retaining                                                                          |
| 85A   | 30322       |     | Locknut, 8-32                                                                            |
| 85    | 29216       |     | Locknut, 10-32                                                                           |
| 86    | 29918       |     | Washer, Lock, #8 E.T.                                                                    |
|       | 31342       |     | Spring, Compression                                                                      |
|       | 650549      |     | Screw, 5-40 x 7/16"                                                                      |
|       | 27793       |     | Clip, Conduit                                                                            |
|       | 28942       |     | Screw, 10-32 x 3/8"                                                                      |
|       | 31426       |     | Spring, Extension                                                                        |
|       | 650814      |     | Screw, Torx T-15, 10-24 x 1"                                                             |
|       | 610973      |     | Terminal Ass'y. (Use as required)                                                        |
|       | 34594       |     | Rod, Choke                                                                               |
| 190C  | 34346       |     | Decal, Instruction                                                                       |