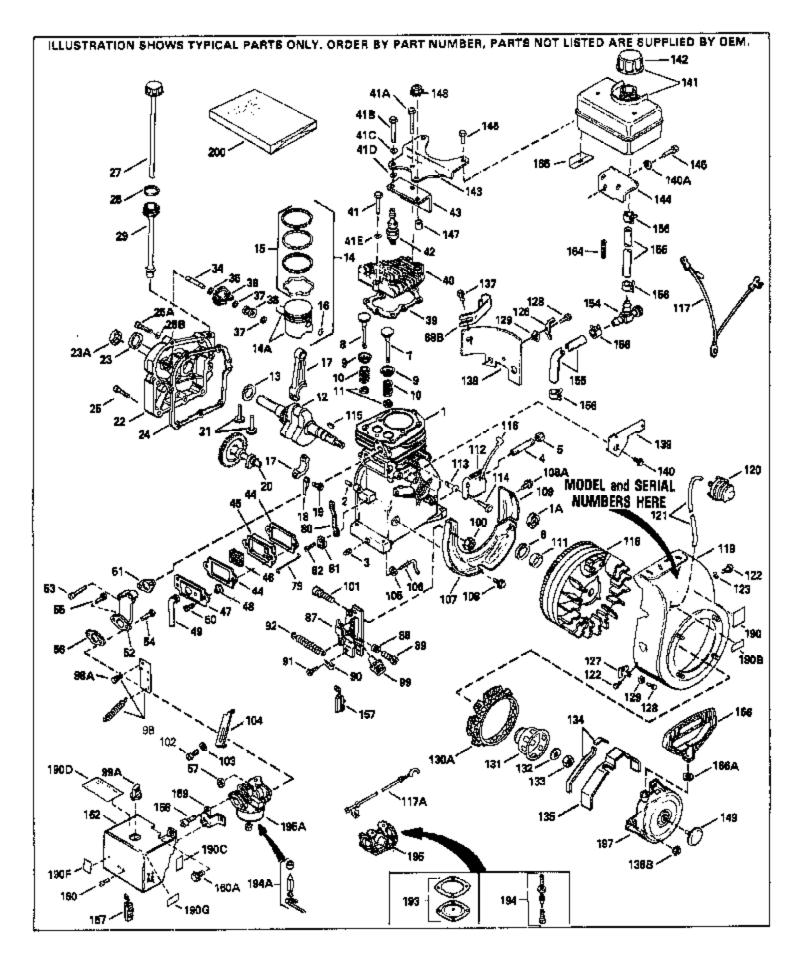

|     | Part Number    | Qty |                                             |
|-----|----------------|-----|---------------------------------------------|
| 1   | 34755A         |     | Cylinder (Incl. 2, 3 & 6) (2-1/2" Bor e)    |
| 2   | 26727          |     | Pin, Dowel                                  |
| 3   | 27642          |     | Pipe plug, 1/4-18                           |
| 6   | 32600          |     | Seal, Oil                                   |
|     | 29314B         |     | Intake Valve (Std.) (Incl. 11)              |
|     | 29315C         |     | Intake Valve (1/32" OS) (Incl. 11)          |
|     | 29313C         |     | Exhaust Valve (Std.) (Incl. 11)             |
|     | 29315C         |     |                                             |
|     |                |     | Exhaust Valve (1/32" OS) (Incl. 11)         |
|     | 31671          |     | Valve Spring Cap (Used in early production) |
|     | 31672          |     | Spring, Valve                               |
|     | 31673          |     | Valve Spring Cap                            |
|     | 34709          |     | Crankshaft                                  |
| 14A | 32538B         |     | Piston & Pin Ass'y.(Std.)(2-1/2")(Inc I.16) |
| 14A | 32548B         |     | Piston & Pin Ass'y. (.010" OS) (Incl. 16)   |
| 14A | 32549B         |     | Piston & Pin Ass'y. (.020" OS) (Incl. 16)   |
|     | 34514          |     | Piston, Pin & Ring Set (Std.) (2-1/2" Bore) |
|     | 34515          |     | Piston, Pin & Ring Set (.010" OS)           |
|     | 34516          |     | Piston, Pin & Ring Set (.020" OS)           |
|     | 28986          |     | Ring Set (Std.) (2-1/2" Bore)               |
|     |                |     |                                             |
|     | 28987          |     | Ring Set (.010" OS)                         |
|     | 28988          |     | Ring Set (.020" OS)                         |
|     | 20381          |     | Ring, Piston retaining                      |
|     | 30963B         |     | Rod Assy., Connecting (Incl. 19)            |
| 18  | 28594          |     | Dipper, Oil                                 |
| 19  | 32610A         |     | Bolt, Connecting rod                        |
| 20  | 33149A         |     | Camshaft                                    |
|     | 27241          |     | Lifter, Valve                               |
|     | 35863          |     | Cover, Cylinder (Incl. 23, 26, 28 & 3 4)    |
|     | 26208          |     | Seal, Oil                                   |
|     | 27677A         |     | * Gasket, Cylinder cover                    |
|     | 650488         |     |                                             |
|     |                |     | Screw, 1/4-20 x 1-1/4"                      |
|     | 29673          |     | * Gasket, Oil fill plug                     |
|     | 30574          |     | Shaft, Mechanical governor                  |
|     | 35479          |     | Washer, Flat                                |
|     | 30591          |     | Gear Assy., Governor (Incl. 35)             |
| 37  | 29193          |     | Ring, Retaining                             |
| 38  | 30588A         |     | Spool, Governor                             |
| 39  | 29953C         |     | * Gasket, Cylinder head                     |
|     | 30579A         |     | Head, Cylinder (Incl. 41A)                  |
|     | 650695A        |     | Screw, 5/16-18 x 2-1/4" (Use as required)   |
|     | 6021A          |     | Screw, 5/16-18 x 1-1/2" (Use as required)   |
|     | 650865         |     | Screw, 5/16-18 x 2" (Use as required)       |
|     |                |     |                                             |
|     | 650694A        |     | Screw, 5/16-18 x 2" (Use as required)       |
|     | 33636          |     | Resistor Spark Plug (J-8C)                  |
|     | 31619A         |     | * Gasket, Breather (One required)           |
|     | 31337          |     | Breather Assy. (Incl. 44 & 46)              |
|     | 31410          |     | Element, Breather                           |
|     | 650128         |     | Screw, 10-24 x 1/2"                         |
| 51  | 26754A         |     | * Gasket, Intake to cylinder                |
|     | 28416A         |     | Pipe, Intake (Incl. 54)                     |
|     | 650664         |     | Screw, 1/4-20 x 1-19/32"                    |
|     | 650840         |     | Screw, 1/4-20 x 1-7/32"                     |
|     | 6201           |     |                                             |
|     |                |     | Screw, 1/4-28 x 7/8"                        |
|     | 26756          |     | * Gasket, Carburetor to intake              |
|     | 29752          |     | Nut & Lockwasher Assy., 1/4-28              |
|     | 31858          |     | Link, Throttle                              |
|     |                |     |                                             |
| 80  | 31510<br>29916 |     | Lever, Governor<br>Clamp, Governor lever    |

|                                                                                                                                                                  | Part Number Qt                                                                                                                                                                                                                                              |                                                                                                                                                                                                                                                                                                                                                                                                                                                                                                                                                                                                                                                                                                                                                                                                                                                                                                                                                                                                                                                                                                       |
|------------------------------------------------------------------------------------------------------------------------------------------------------------------|-------------------------------------------------------------------------------------------------------------------------------------------------------------------------------------------------------------------------------------------------------------|-------------------------------------------------------------------------------------------------------------------------------------------------------------------------------------------------------------------------------------------------------------------------------------------------------------------------------------------------------------------------------------------------------------------------------------------------------------------------------------------------------------------------------------------------------------------------------------------------------------------------------------------------------------------------------------------------------------------------------------------------------------------------------------------------------------------------------------------------------------------------------------------------------------------------------------------------------------------------------------------------------------------------------------------------------------------------------------------------------|
|                                                                                                                                                                  | 650548<br>730136A                                                                                                                                                                                                                                           | Screw, 8-32 x 5/16"<br>Control Bkt.(Incl.88,89,90,91,92,98,1 00,101) NOTE: In<br>original production the speed control assembly is riveted to<br>the blower housing baffle (Ref. #107). Replacement speed<br>control assembly includes screws (Ref. #101)and nuts (Ref.<br>#100) for mounting.                                                                                                                                                                                                                                                                                                                                                                                                                                                                                                                                                                                                                                                                                                                                                                                                        |
| 89<br>90<br>91<br>92<br>98<br>98A<br>100<br>101<br>101<br>105<br>106<br>107<br>108<br>108A<br>109<br>111<br>112<br>113<br>114<br>115<br>116<br>116<br>117<br>118 | 31342<br>650549<br>27793<br>28942<br>31426<br>33857<br>28942<br>30322<br>650139<br>650152<br>30200<br>28277<br>31334<br>33342<br>650561<br>650701<br>33341<br>34080<br>34443A<br>650872<br>650814<br>610961<br>610118<br>27276<br>35349<br>611080<br>35024A | Spring, Compression<br>Screw, 5-40 x 7/16"<br>Clip, Conduit<br>Screw, 10-32 x 3/8"<br>Spring, Extension<br>Spring Assy., Extension (Incl. 98A)<br>Screw, 10-32 x 3/8"<br>Locknut, 8-32 (Use as required)<br>Screw, 8-32 x 1/2" (Use as required)<br>Screw, 8-32 x 3/8" (Use as required)<br>Screw, 8-32 x 3/8" (Use as required)<br>Screw, 8-32 x 3/8" (Use as required)<br>Screw, 10-24 x 9/16" (Use as required )<br>Washer, Flat<br>Rod, Governor<br>Baffle, Blower housing<br>Screw, 1/4-20 x 5/8"<br>Screw, 8-18 x 7/16"<br>Baffle, Extension<br>Spacer, Flywheel key<br>Solid State Ass'y.<br>Stud, Solid State mounting<br>Screw, Torx T-15, 10-24 x 1"<br>Flywheel key<br>Cover, Spark plug (Use as required)<br>Cover, Spark plug<br>Ground Wire Ass'y.<br>Flywheel<br>Housing, Blower NOTE: In original production, the starter<br>may be riveted to theblower housing. If the starter or blower<br>housing needs replacement, the other may need holes used<br>for pop rivetingenlarged to use standard mounting hardware.<br>Order 4 nuts (#29752) required to mount starter to replaceme |
| 123<br>126<br>128<br>129<br>131<br>132<br>133<br>136B<br>137<br>138<br>139<br>140<br>141<br>142<br>142<br>143<br>145<br>146                                      | 29212<br>650168<br>33356<br>650760<br>28545<br>34694<br>650815<br>650816<br>29752<br>650128<br>29745<br>34212<br>30200<br>37866<br>33032<br>410144B<br>35230<br>650751<br>650665<br>29752                                                                   | Screw, 1/4-28 x 7/16"<br>Washer<br>Terminal, Ground<br>Screw, 8-32 x 3/8"<br>Grommet<br>Cup, Starter<br>Washer, Belleville<br>Nut, Flywheel<br>Nut & Lockwasher Assy., 1/4-28<br>Screw, 10-24 x 1/2"<br>Extension, Blower housing<br>Bracket, Hold down<br>Screw, 10-24 x 9/16"<br>Fuel Tank (Incl. 142 & 156)<br>Cap, Fuel filler (Use as required)<br>Cap, Fuel filler (Std.) (Use as required)<br>Fuel Tank Bracket<br>Screw, 1/4-20 x 7/16"<br>Screw, 1/4-15 x 7/8"<br>Nut & Lockwasher Assy., 1/4-28                                                                                                                                                                                                                                                                                                                                                                                                                                                                                                                                                                                             |

## H30-35324R Engine Parts List #1

| Ref # | Part Number | Qty | Description                                                                                                                                                                                                                                                                                                             |
|-------|-------------|-----|-------------------------------------------------------------------------------------------------------------------------------------------------------------------------------------------------------------------------------------------------------------------------------------------------------------------------|
| 155   | 29774       |     | Fuel Line (Braided, 8-1/4") (Use as r equired)                                                                                                                                                                                                                                                                          |
| 155   | 30705       |     | Fuel Line (Braided, 16") (Use as required)                                                                                                                                                                                                                                                                              |
| 156   | 26460       |     | Clamp, Fuel line (Use as required)                                                                                                                                                                                                                                                                                      |
| 157   | 610973      |     | Terminal Ass'y. (Use as required)                                                                                                                                                                                                                                                                                       |
| 190C  | 34346       |     | Decal, Instruction                                                                                                                                                                                                                                                                                                      |
| 190   | 550223      |     | Decal, Name                                                                                                                                                                                                                                                                                                             |
| 194A  | 631021      |     | Inlet Needle Seat & Clip Assy.                                                                                                                                                                                                                                                                                          |
| 195A  | 631820      |     | Carburetor (Incl. 56 & 79) (Refer to Division 5, Section A, page 206 for breakdown)                                                                                                                                                                                                                                     |
| 197   | 590420      |     | Starter, Rewind In original production, the starter may be<br>riveted to the blowerhousing. If the starter or blower housing<br>needs replacement, the other may need holes used for pop<br>riveting enlargedto use standard mounting hardware. Order 4<br>nuts (29752) required to mount starter to replacement blower |
| 200   | 33233A      |     | * Gasket Set (Incl. items marked *)                                                                                                                                                                                                                                                                                     |