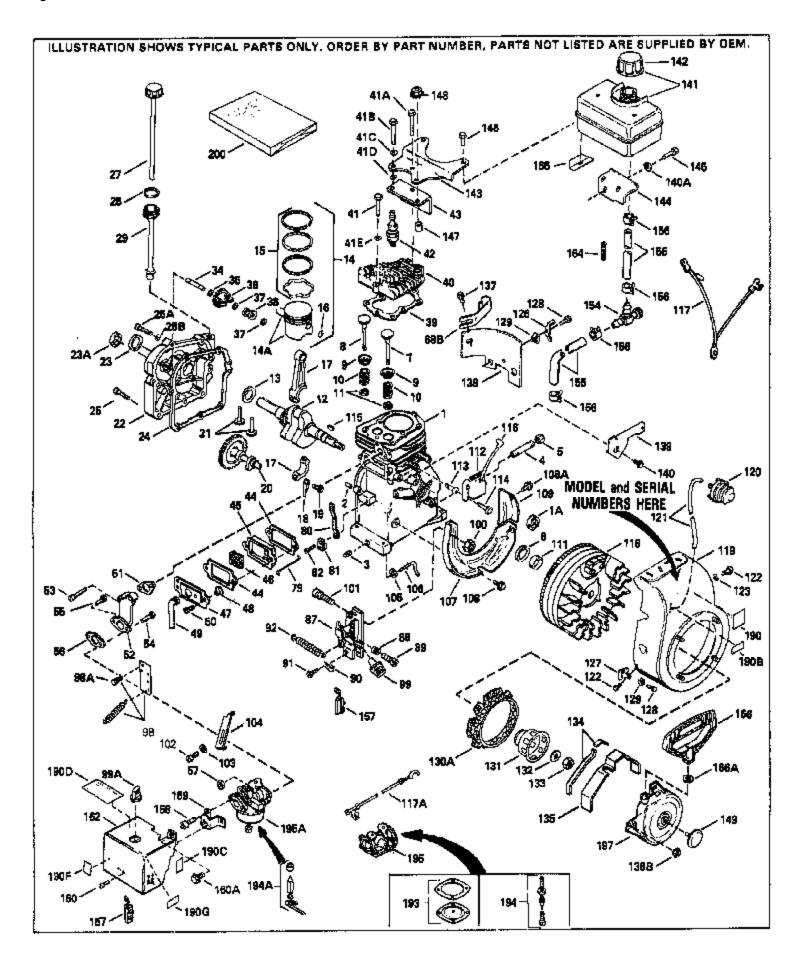

|    |         | Qty | Description                                   |
|----|---------|-----|-----------------------------------------------|
|    | 34708A  |     | Cylinder (Incl. 2, 3 & 6) (2-1/2" Bor e)      |
| 2  | 26727   |     | Pin, Dowel                                    |
| 3  | 27642   |     | Pipe plug, 1/4-18                             |
| 6  | 32600   |     | Seal, Oil                                     |
| 7  | 29314B  |     | Intake Valve (Std.) (Incl. 11)                |
| 7  | 29315C  |     | Intake Valve (1/32" OS) (Incl. 11)            |
| 8  | 29313C  |     | Exhaust Valve (Std.) (Incl. 11)               |
| 8  | 29315C  |     | Exhaust Valve (1/32" OS) (Incl. 11)           |
| 9  | 31671   |     | Valve Spring Cap (Used in early production)   |
| 10 | 31672   |     | Spring, Valve                                 |
| 11 | 31673   |     | Valve Spring Cap                              |
| 12 | 34709   |     | Crankshaft                                    |
|    | 32538B  |     | Piston & Pin Ass'y.(Std.)(2-1/2")(Inc I.16)   |
|    | 32548B  |     | Piston & Pin Ass'y. (.010" OS) (lncl. 16)     |
|    | 32549B  |     | Piston & Pin Ass'y. (.020" OS) (Incl. 16)     |
|    | 34514   |     | Piston, Pin & Ring Set (Std.) (2-1/2" Bore)   |
|    | 34515   |     | Piston, Pin & Ring Set (.010" OS)             |
|    | 34516   |     | Piston, Pin & Ring Set (.020" OS)             |
|    | 28986   |     | Ring Set (Std.) (2-1/2" Bore)                 |
|    | 28987   |     | Ring Set (.010" OS)                           |
|    | 28988   |     | Ring Set (.020" OS)                           |
|    | 20381   |     | Ring, Piston retaining                        |
|    | 30963B  |     | Rod Assy., Connecting (Incl. 19)              |
|    | 28594   |     | Dipper, Oil                                   |
|    | 32610A  |     | Bolt, Connecting rod                          |
|    | 33149A  |     | Camshaft                                      |
|    | 27241   |     | Lifter, Valve                                 |
|    | 35863   |     | Cover, Cylinder (Incl. 23, 26, 28 & 3 4)      |
|    | 26208   |     | Seal, Oil                                     |
|    | 27677A  |     | ·                                             |
|    | 650488  |     | * Gasket, Cylinder cover                      |
|    | 29673   |     | Screw, 1/4-20 x 1-1/4" * Cooket Oil fill plug |
|    |         |     | * Gasket, Oil fill plug                       |
|    | 30574   |     | Shaft, Mechanical governor                    |
|    | 35479   |     | Washer, Flat                                  |
|    | 30591   |     | Gear Assy., Governor (Incl. 35)               |
|    | 29193   |     | Ring, Retaining                               |
|    | 30588A  |     | Spool, Governor                               |
|    | 29953C  |     | * Gasket, Cylinder head                       |
|    | 30579A  |     | Head, Cylinder (Incl. 41A)                    |
|    | 650694A |     | Screw, 5/16-18 x 2" (Use as required)         |
|    | 650695A |     | Screw, 5/16-18 x 2-1/4" (Use as required)     |
|    | 6021A   |     | Screw, 5/16-18 x 1-1/2" (Use as requi red)    |
|    | 650865  |     | Screw, 5/16-18 x 2" (Use as required)         |
|    | 33636   |     | Resistor Spark Plug (J-8C)                    |
|    | 32664   |     | Baffle, Heat                                  |
|    | 31619A  |     | * Gasket, Breather (One required)             |
|    | 31337   |     | Breather Assy. (Incl. 44 & 46)                |
|    | 31410   |     | Element, Breather                             |
|    | 650128  |     | Screw, 10-24 x 1/2"                           |
|    | 32649A  |     | * Gasket, Intake to cylinder                  |
|    | 34597   |     | Pipe, Intake                                  |
|    | 650451  |     | Screw, 1/4-20 x 1"                            |
|    | 6201    |     | Screw, 1/4-28 x 7/8"                          |
|    | 31688A  |     | * Gasket, Carburetor-to-intake                |
|    | 29752   |     | Nut & Lockwasher Assy., 1/4-28                |
| 79 | 31341   |     | Link, Throttle                                |
| 80 | 31336   |     | Lever, Governor                               |
| 81 | 29916   |     | Clamp, Governor lever                         |
|    |         |     |                                               |

| Ref #                                                                                                                                              | Part Number                                                                                                                                                                                                                                                 | Qty | Description                                                                                                                                                                                                                                                                                                                                                                                                                                                                                                                                                                                                                                                                                                                                                                                                                                                                                                                |
|----------------------------------------------------------------------------------------------------------------------------------------------------|-------------------------------------------------------------------------------------------------------------------------------------------------------------------------------------------------------------------------------------------------------------|-----|----------------------------------------------------------------------------------------------------------------------------------------------------------------------------------------------------------------------------------------------------------------------------------------------------------------------------------------------------------------------------------------------------------------------------------------------------------------------------------------------------------------------------------------------------------------------------------------------------------------------------------------------------------------------------------------------------------------------------------------------------------------------------------------------------------------------------------------------------------------------------------------------------------------------------|
| 82                                                                                                                                                 | 650548<br>35142                                                                                                                                                                                                                                             |     | Screw, 8-32 x 5/16" Control NOTE: In original production the speed control assembly is riveted to the blower housing baffle (Ref. #107). Replacement speed control assembly includes screws (Ref. #101)and nuts (Ref. #100) for mounting. Bkt.(In.88,89,90,91,91A,92,98,100,01)                                                                                                                                                                                                                                                                                                                                                                                                                                                                                                                                                                                                                                            |
| 89<br>90<br>91<br>92<br>98<br>98A<br>100<br>101<br>101<br>105<br>106<br>107<br>108A<br>109<br>111<br>112<br>113<br>114<br>115<br>116<br>116<br>117 | 31342<br>650549<br>27793<br>28942<br>34593<br>33857<br>28942<br>30322<br>650139<br>650152<br>30200<br>28277<br>31334<br>33342<br>650561<br>650701<br>33341<br>34080<br>34443A<br>650872<br>650814<br>610961<br>610118<br>27276<br>35349<br>611080<br>33663C |     | Spring, Compression Screw, 5-40 x 7/16" Clip, Conduit Screw, 10-32 x 3/8" Spring, Extension Spring Assy., Extension (Incl. 98A) Screw, 10-32 x 3/8" Locknut, 8-32 (Use as required) Screw, 8-32 x 1/2" (Use as required) Screw, 8-32 x 3/8" (Use as required) Screw, 10-24 x 9/16" (Use as required) Washer, Flat Rod, Governor Baffle, Blower housing Screw, 1/4-20 x 5/8" Screw, 8-18 x 7/16" Baffle, Extension Spacer, Flywheel key Solid State Ass'y. Stud, Solid State mounting Screw, Torx T-15, 10-24 x 1" Flywheel key Cover, Spark plug (Use as required) Cover, Spark plug Ground Wire Ass'y. Flywheel Housing, Blower NOTE: In original production, the starter may be riveted to theblower housing. If the starter or blower housing needs replacement, the other may need holes used for pop rivetingenlarged to use standard mounting hardware. Order 4 nuts (#29752) required to mount starter to replaceme |
| 123<br>126<br>128<br>129<br>131<br>132<br>133<br>137<br>138<br>141<br>142<br>142<br>143<br>145<br>146<br>147<br>150                                | 29212<br>650168<br>33356<br>650760<br>28545<br>34694<br>650815<br>650816<br>650128<br>29745<br>32660A<br>33032<br>410144B<br>32661<br>650751<br>650665<br>28212<br>650708<br>29774                                                                          |     | Screw, 1/4-28 x 7/16" Washer Terminal, Ground Screw, 8-32 x 3/8" Grommet Cup, Starter Washer, Belleville Nut, Flywheel Screw, 10-24 x 1/2" Extension, Blower housing Fuel Tank (Incl. 142 & 156) Cap, Fuel filler (Use as required) Cap, Fuel filler (Std.) (Use as requi red) Fuel Tank Bracket Screw, 1/4-20 x 7/16" Screw, 1/4-15 x 7/8" Spacer, Tank bracket (Not used in all models) Washer, Flat Fuel Line (Braided, 8-1/4") (Use as required) Fuel Line (Braided, 16") (Use as required)                                                                                                                                                                                                                                                                                                                                                                                                                            |

| Ref # | Part Number | Qty | Description                                                                                                                                                                                                                                                                                                 |
|-------|-------------|-----|-------------------------------------------------------------------------------------------------------------------------------------------------------------------------------------------------------------------------------------------------------------------------------------------------------------|
| 156   | 26460       |     | Clamp, Fuel line (Use as required)                                                                                                                                                                                                                                                                          |
| 157   | 610973      |     | Terminal Ass'y. (Use as required)                                                                                                                                                                                                                                                                           |
| 190C  | 34346       |     | Decal, Instruction                                                                                                                                                                                                                                                                                          |
| 190   | 550223      |     | Decal, Name                                                                                                                                                                                                                                                                                                 |
| 190F  | 34150       |     | Decal, Choke                                                                                                                                                                                                                                                                                                |
| 193   | 630978      |     | Diaphragm Assy.                                                                                                                                                                                                                                                                                             |
| 194   | 630932A     |     | Inlet needle, Valve, Seat & Gasket As s'y.                                                                                                                                                                                                                                                                  |
| 195   | 632208      |     | Carburetor (Incl. 56, 193 & 194) (Refer to Division 5, Section A, page 178 for breakdown)                                                                                                                                                                                                                   |
| 197   | 590420      |     | Starter, Rewind In original production, the starter may be riveted to the blowerhousing. If the starter or blower housing needs replacement, the other may need holes used for pop riveting enlargedto use standard mounting hardware. Order 4 nuts (29752) required to mount starter to replacement blower |
| 200   | 33233A      |     | * Gasket Set (Incl. items marked *)                                                                                                                                                                                                                                                                         |