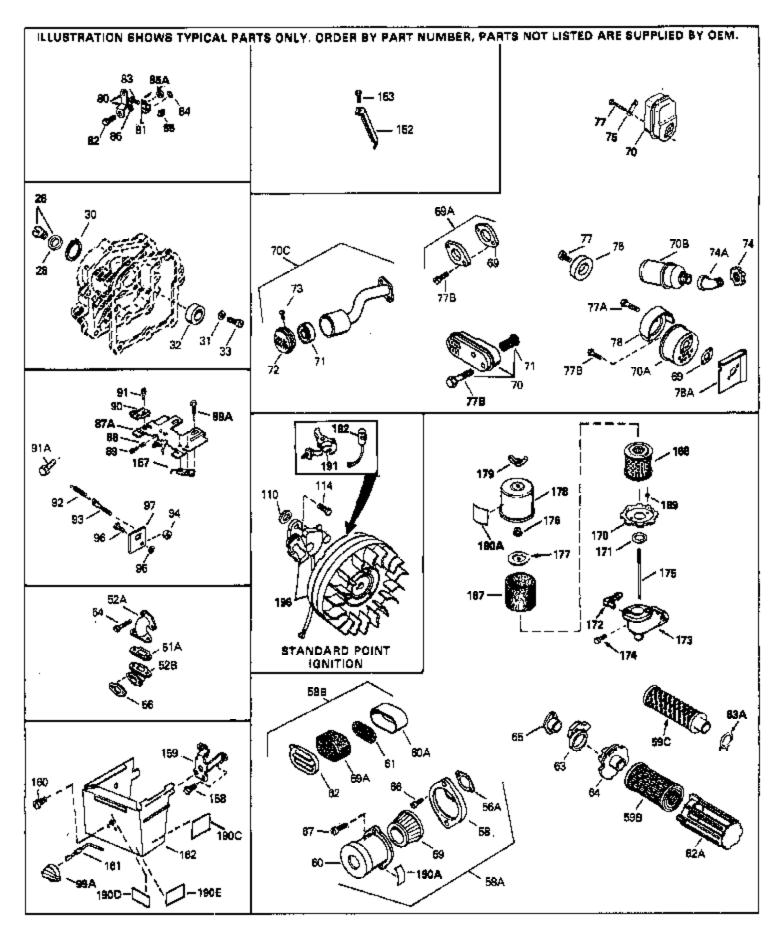

| Ref # | Part Number | Qty | Description                                                                 |
|-------|-------------|-----|-----------------------------------------------------------------------------|
| 1     | 34708A      |     | Cylinder (Incl. 2, 3 & 6) (2-1/2" Bor e)                                    |
| 26    | 27625       |     | Plug, Oil fill (Incl. 28)                                                   |
| 28    | 29673       |     | * Gasket, Oil fill plug                                                     |
| 54    | 650451      |     | Screw, 1/4-20 x 1"                                                          |
| 56    | 31688A      |     | * Gasket, Carburetor-to-intake                                              |
| 56A   | 27272A      |     | * Gasket, Carburetor to air cleaner                                         |
| 58A   | 730127      |     | Air Cleaner Ass'y. (Incl.56A, 58, 59, 60, 66, 67 & 170) (Use as required)   |
| 58A   | 730164      |     | Air Cleaner Ass'y. (Incl. 56A, 58, 59, 60, 66, 67 & 170A) (Use as required) |
| 58B   | 31545       |     | Air Cleaner Ass'y. (Incl. 56A, 59A, 60A, 61 & 62) (Use as required)         |
| 59A   | 29961       |     | Element, Air cleaner                                                        |
|       | 28820       |     | Screw, 10-32 x 1/2"                                                         |
|       | 30081A      |     | * Gasket, Muffler                                                           |
|       | 730162      |     | Kit, Exhaust adapter (Incl. 69 & 77B) (Use as required) (Not                |
|       |             |     | for use on PTO side exhaust)                                                |
| 70A   | 30996       |     | Muffler                                                                     |
|       | 650493      |     | Screw, 1/4-20 x 1-3/4"                                                      |
| 78    | 30997       |     | Cover, Muffler                                                              |
| 80    | 31336       |     | Lever, Governor                                                             |
| 81    | 29916       |     | Clamp, Governor lever                                                       |
|       | 650548      |     | Screw, 8-32 x 5/16"                                                         |
|       | 29826       |     | Screw, 10-32 x 3/4"                                                         |
|       | 29642       |     | Ring, Retaining                                                             |
|       | 30322       |     | Locknut, 8-32                                                               |
|       | 29216       |     | Locknut, 10-32                                                              |
|       | 29918       |     | Washer, Lock, #8 E.T.                                                       |
|       | 31342       |     | Spring, Compression                                                         |
|       | 650549      |     | Screw, 5-40 x 7/16"                                                         |
|       | 27793       |     | Clip, Conduit                                                               |
|       | 650688      |     | Screw, 10-32 x 1"                                                           |
|       | 28942       |     | Screw, 10-32 x 3/8"                                                         |
|       | 34593       |     | Spring, Extension                                                           |
|       | 650814      |     | Screw, Torx T-15, 10-24 x 1"                                                |
|       | 650708      |     | Washer, Flat                                                                |
|       | 610973      |     | Terminal Ass'y. (Use as required)                                           |
|       | 34594       |     | Rod, Choke                                                                  |
| 190C  | 34346       |     | Decal, Instruction                                                          |