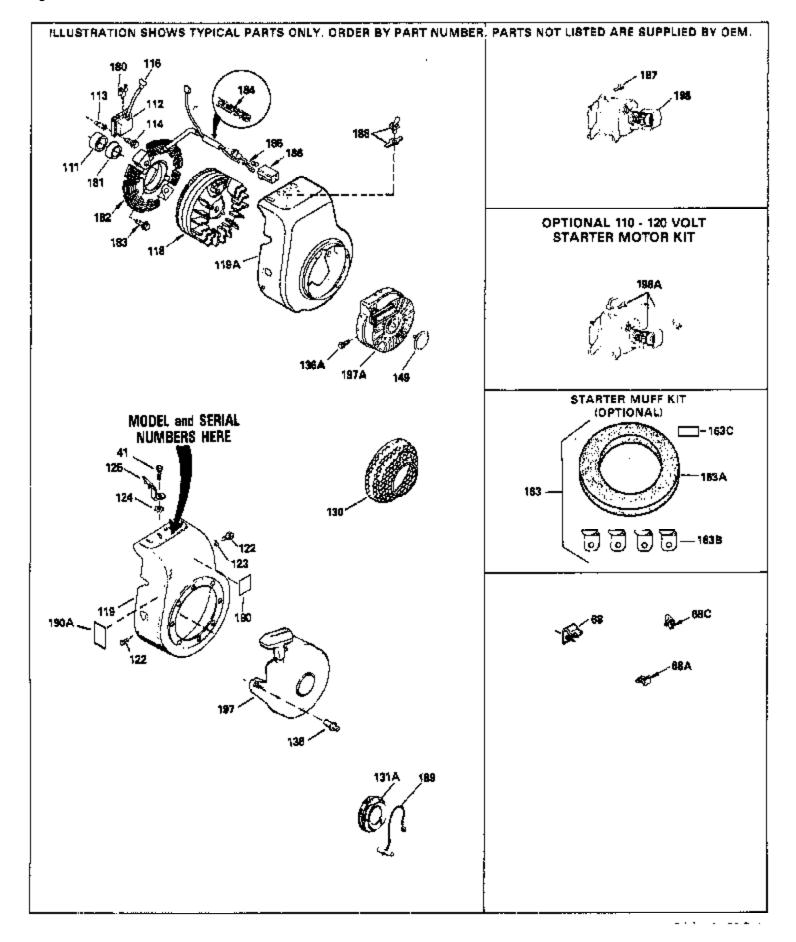

| Ref # | Part Number | Qty | Description                                                                                                                                                                                                                                                                                                 |
|-------|-------------|-----|-------------------------------------------------------------------------------------------------------------------------------------------------------------------------------------------------------------------------------------------------------------------------------------------------------------|
| 1     | 34708A      |     | Cylinder (Incl. 2, 3 & 6) (2-1/2" Bor e)                                                                                                                                                                                                                                                                    |
| 41    | 650695A     |     | Screw, 5/16-18 x 2-1/4" (Use as requ ired)                                                                                                                                                                                                                                                                  |
| 41    | 6021A       |     | Screw, 5/16-18 x 1-1/2" (Use as requi red)                                                                                                                                                                                                                                                                  |
| 41    | 650865      |     | Screw, 5/16-18 x 2" (Use as required)                                                                                                                                                                                                                                                                       |
| 111   | 34080       |     | Spacer, Flywheel key                                                                                                                                                                                                                                                                                        |
| 112   | 34443A      |     | Solid State Ass'y.                                                                                                                                                                                                                                                                                          |
| 113   | 650872      |     | Stud, Solid State mounting                                                                                                                                                                                                                                                                                  |
| 114   | 650814      |     | Screw, Torx T-15, 10-24 x 1"                                                                                                                                                                                                                                                                                |
| 116   | 610118      |     | Cover, Spark plug (Use as required)                                                                                                                                                                                                                                                                         |
| 116   | 27276       |     | Cover, Spark plug                                                                                                                                                                                                                                                                                           |
| 118   | 611080      |     | Flywheel                                                                                                                                                                                                                                                                                                    |
| 119   | 33663C      |     | Housing, Blower NOTE: In original production, the starter may be riveted to theblower housing. If the starter or blower housing needs replacement, the other may need holes used for pop rivetingenlarged to use standard mounting hardware. Order 4 nuts (#29752) required to mount starter to replaceme   |
| 122   | 29212       |     | Screw, 1/4-28 x 7/16"                                                                                                                                                                                                                                                                                       |
| 123   | 650168      |     | Washer                                                                                                                                                                                                                                                                                                      |
| 124   | 650890      |     | Lockwasher, 5/16                                                                                                                                                                                                                                                                                            |
| 125   | 30747       |     | Clip, Spark plug shorting                                                                                                                                                                                                                                                                                   |
| 130   | 35185       |     | Screen, Starter                                                                                                                                                                                                                                                                                             |
| 136   |             |     | Rivet, Pop (Can be purchased locally)                                                                                                                                                                                                                                                                       |
|       | 650708      |     | Washer, Flat                                                                                                                                                                                                                                                                                                |
|       | 32203       |     | Air Cleaner, Starter (Optional)                                                                                                                                                                                                                                                                             |
|       | 34870       |     | Decal, Instruction (Optional)                                                                                                                                                                                                                                                                               |
|       | 32204       |     | Bracket, Starter air cleaner (Optiona I)                                                                                                                                                                                                                                                                    |
|       | 730571      |     | Str.Muff Kit(Incl.163A,163B,163C)(Opt .)                                                                                                                                                                                                                                                                    |
|       | 550223      |     | Decal, Name                                                                                                                                                                                                                                                                                                 |
| 197   | 590420      |     | Starter, Rewind In original production, the starter may be riveted to the blowerhousing. If the starter or blower housing needs replacement, the other may need holes used for pop riveting enlargedto use standard mounting hardware. Order 4 nuts (29752) required to mount starter to replacement blower |
| 198A  | 33290D      |     | Electric Starter Motor (120 volt) This 120-Volt starter motor kit can be used on those models equipped with electric starter provisions. Refer to Division 5, Section D, Page 16 for breakdown.                                                                                                             |