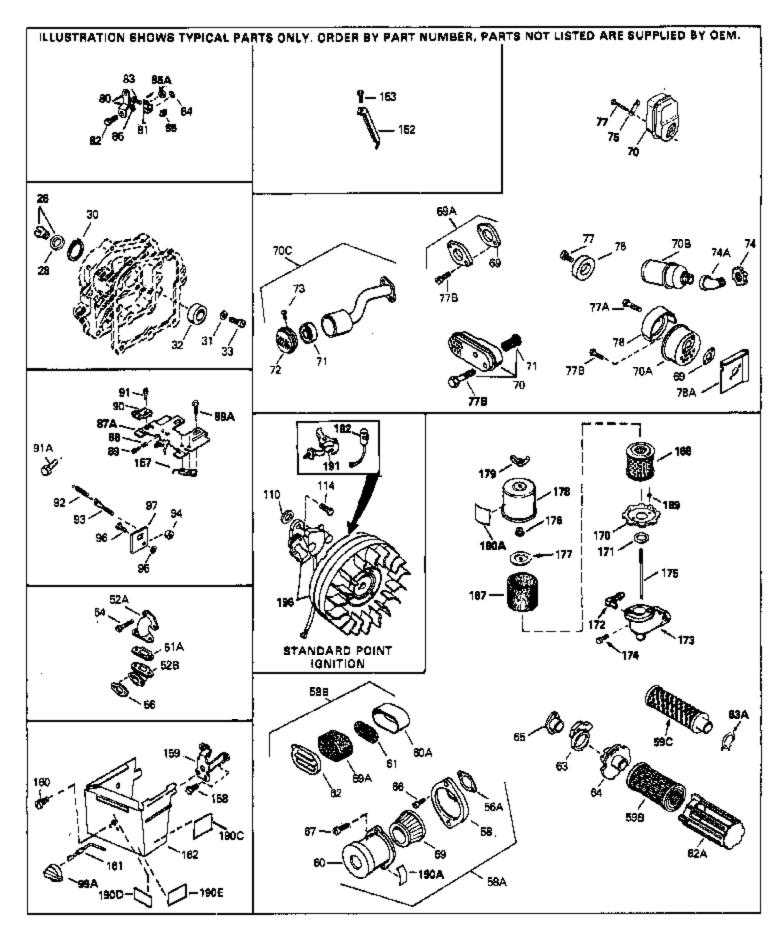

| Ref # | Part Number | Qty | Description                                                                               |
|-------|-------------|-----|-------------------------------------------------------------------------------------------|
| 1     | 34755A      |     | Cylinder (Incl. 2, 3 & 6) (2-1/2" Bor e)                                                  |
| 26    | 27625       |     | Plug, Oil fill (Incl. 28)                                                                 |
| 28    | 29673       |     | * Gasket, Oil fill plug                                                                   |
|       | 650840      |     | Screw, 1/4-20 x 1-7/32"                                                                   |
|       | 27272A      |     | * Gasket, Carburetor to air cleaner                                                       |
|       | 26756       |     | * Gasket, Carburetor to intake                                                            |
|       | 31691       |     | Bracket, Air cleaner                                                                      |
| 58A   | 730127      |     | Air Cleaner Ass'y. (Incl.56A, 58, 59, 60, 66, 67 & 170) (Use as required)                 |
| 58A   | 730164      |     | Air Cleaner Ass'y. (Incl. 56A, 58, 59, 60, 66, 67 & 170A) (Use as required)               |
| 58B   | 31545       |     | Air Cleaner Ass'y. (Incl. 56A, 59A, 60A, 61 & 62) (Use as required)                       |
| 59    | 30727       |     | Element, Air cleaner                                                                      |
|       | 31715       |     | Body, Air cleaner                                                                         |
| 66    | 28820       |     | Screw, 10-32 x 1/2"                                                                       |
| 67    | 650152      |     | Screw, 8-32 x 3/8"                                                                        |
| 69A   | 730162      |     | Kit, Exhaust adapter (Incl. 69 & 77B) (Use as required) (Not for use on PTO side exhaust) |
| 74A   | 30617       |     | Elbow, Exhaust                                                                            |
| 74    | 27675       |     | Nut, Conduit                                                                              |
| 80    | 31510       |     | Lever, Governor                                                                           |
| 81    | 31335       |     | Clamp, Governor lever                                                                     |
|       | 650548      |     | Screw, 8-32 x 5/16"                                                                       |
|       | 31342       |     | Spring, Compression                                                                       |
|       | 650549      |     | Screw, 5-40 x 7/16"                                                                       |
|       | 31426       |     | Spring, Extension                                                                         |
|       | 650814      |     | Screw, Torx T-15, 10-24 x 1"                                                              |
|       | 650691      |     | Washer, Flat                                                                              |
|       | 610973      |     | Terminal Ass'y. (Use as required)                                                         |
|       | 34594       |     | Rod, Choke                                                                                |
| 190C  | 34346       |     | Decal, Instruction                                                                        |