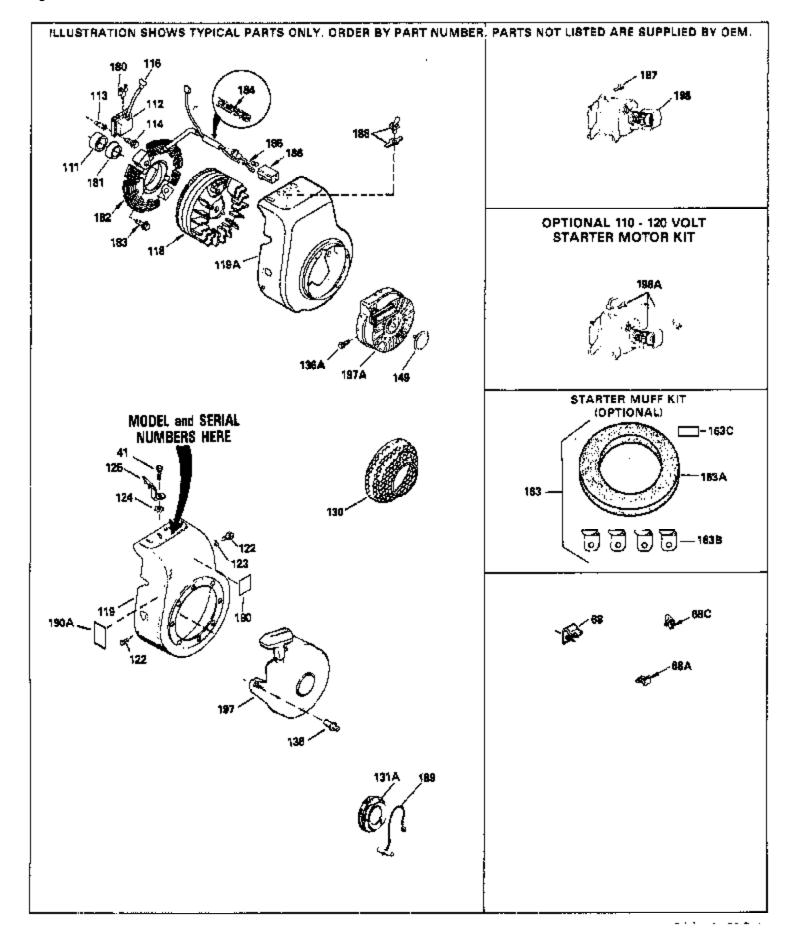

| Ref # | Part Number | Qty | Description                                                                                                                                                                                                                                                                                                 |
|-------|-------------|-----|-------------------------------------------------------------------------------------------------------------------------------------------------------------------------------------------------------------------------------------------------------------------------------------------------------------|
| 1     | 34755A      |     | Cylinder (Incl. 2, 3 & 6) (2-1/2" Bor e)                                                                                                                                                                                                                                                                    |
| 41    | 650695A     |     | Screw, 5/16-18 x 2-1/4" (Use as requ ired)                                                                                                                                                                                                                                                                  |
| 41    | 6021A       |     | Screw, 5/16-18 x 1-1/2" (Use as requi red)                                                                                                                                                                                                                                                                  |
| 41    | 650865      |     | Screw, 5/16-18 x 2" (Use as required)                                                                                                                                                                                                                                                                       |
| 111   | 34080       |     | Spacer, Flywheel key                                                                                                                                                                                                                                                                                        |
| 112   | 34443A      |     | Solid State Ass'y.                                                                                                                                                                                                                                                                                          |
| 113   | 650872      |     | Stud, Solid State mounting                                                                                                                                                                                                                                                                                  |
| 114   | 650814      |     | Screw, Torx T-15, 10-24 x 1"                                                                                                                                                                                                                                                                                |
| 116   | 610118      |     | Cover, Spark plug (Use as required)                                                                                                                                                                                                                                                                         |
| 118   | 611080      |     | Flywheel                                                                                                                                                                                                                                                                                                    |
| 119   | 33663C      |     | Housing, Blower NOTE: In original production, the starter may be riveted to theblower housing. If the starter or blower housing needs replacement, the other may need holes used for pop rivetingenlarged to use standard mounting hardware. Order 4 nuts (#29752) required to mount starter to replaceme   |
| 122   | 29212       |     | Screw, 1/4-28 x 7/16"                                                                                                                                                                                                                                                                                       |
| 123   | 650168      |     | Washer                                                                                                                                                                                                                                                                                                      |
| 130   | 35185       |     | Screen, Starter                                                                                                                                                                                                                                                                                             |
| 136   |             |     | Rivet, Pop (Can be purchased locally)                                                                                                                                                                                                                                                                       |
|       | 650691      |     | Washer, Flat                                                                                                                                                                                                                                                                                                |
|       | 32204       |     | Bracket, Starter air cleaner (Optiona I)                                                                                                                                                                                                                                                                    |
|       | 730571      |     | Str.Muff Kit(Incl.163A,163B,163C)(Opt .)                                                                                                                                                                                                                                                                    |
|       | 32203       |     | Air Cleaner, Starter (Optional)                                                                                                                                                                                                                                                                             |
|       | 34870       |     | Decal, Instruction (Optional)                                                                                                                                                                                                                                                                               |
|       | 550223      |     | Decal, Name                                                                                                                                                                                                                                                                                                 |
| 197   | 590420      |     | Starter, Rewind In original production, the starter may be riveted to the blowerhousing. If the starter or blower housing needs replacement, the other may need holes used for pop riveting enlargedto use standard mounting hardware. Order 4 nuts (29752) required to mount starter to replacement blower |
| 198A  | 33290D      |     | Electric Starter Motor (120 volt) This 120-Volt starter motor kit can be used on those models equipped with electric starter provisions. Refer to Division 5, Section D, Page 16 for breakdown.                                                                                                             |