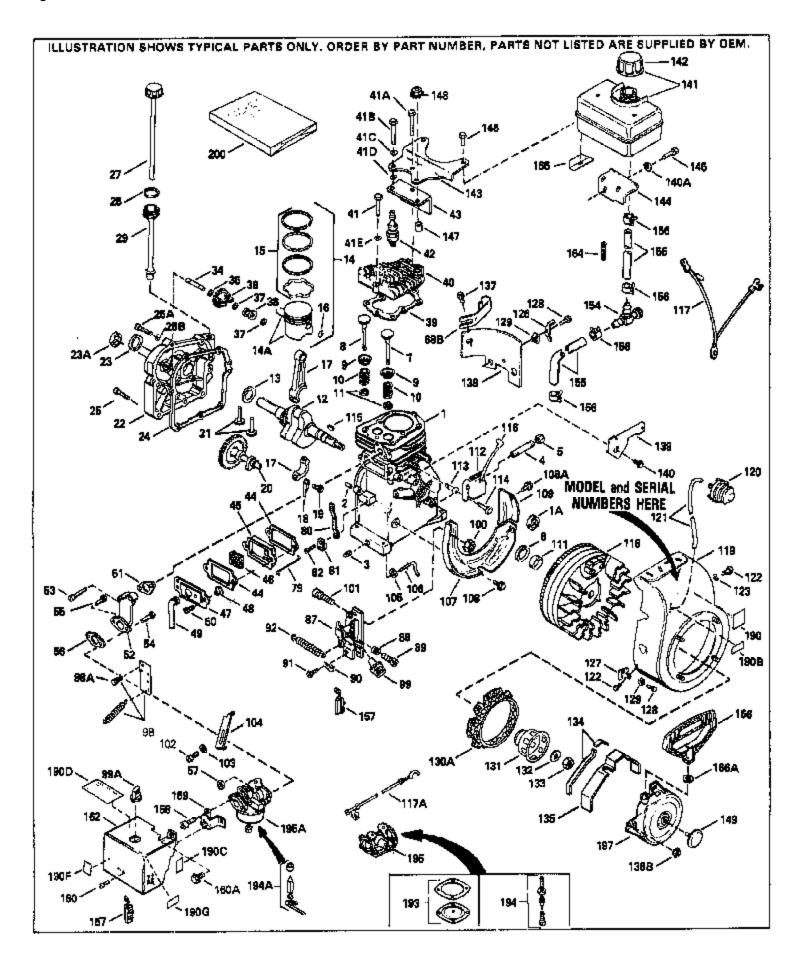

| Ref # | Part Number 0 | Qty | Description                                 |
|-------|---------------|-----|---------------------------------------------|
|       | 34755A        |     | Cylinder (Incl. 2, 3 & 6) (2-1/2" Bor e)    |
| 2     | 26727         |     | Pin, Dowel                                  |
| 3     | 27642         |     | Pipe plug, 1/4-18                           |
| 6     | 32600         |     | Seal, Oil                                   |
| 7     | 29314B        |     | Intake Valve (Std.) (Incl. 11)              |
|       | 29315C        |     | Intake Valve (1/32" OS) (Incl. 11)          |
|       | 29313C        |     | Exhaust Valve (Std.) (Incl. 11)             |
|       | 29315C        |     | Exhaust Valve (1/32" OS) (Incl. 11)         |
|       | 31671         |     | Valve Spring Cap (Used in early production) |
|       | 31672         |     | Spring, Valve                               |
|       | 31673         |     | Valve Spring Cap                            |
|       | 34709         |     | Crankshaft                                  |
|       | 32538B        |     | Piston & Pin Ass'y.(Std.)(2-1/2")(Inc I.16) |
|       |               |     |                                             |
|       | 32548B        |     | Piston & Pin Ass'y. (.010" OS) (Incl. 16)   |
|       | 32549B        |     | Piston & Pin Ass'y. (.020" OS) (Incl. 16)   |
|       | 34514         |     | Piston, Pin & Ring Set (Std.) (2-1/2" Bore) |
|       | 34515         |     | Piston, Pin & Ring Set (.010" OS)           |
|       | 34516         |     | Piston, Pin & Ring Set (.020" OS)           |
|       | 28986         |     | Ring Set (Std.) (2-1/2" Bore)               |
|       | 28987         |     | Ring Set (.010" OS)                         |
|       | 28988         |     | Ring Set (.020" OS)                         |
|       | 20381         |     | Ring, Piston retaining                      |
| 17    | 30963B        |     | Rod Assy., Connecting (Incl. 19)            |
| 18    | 28594         |     | Dipper, Oil                                 |
| 19    | 32610A        |     | Bolt, Connecting rod                        |
| 20    | 33149A        |     | Camshaft                                    |
| 21    | 27241         |     | Lifter, Valve                               |
| 22    | 35863         |     | Cover, Cylinder (Incl. 23, 26, 28 & 3 4)    |
| 23    | 26208         |     | Seal, Oil                                   |
|       | 27677A        |     | * Gasket, Cylinder cover                    |
|       | 650488        |     | Screw, 1/4-20 x 1-1/4"                      |
|       | 29673         |     | * Gasket, Oil fill plug                     |
|       | 30574         |     | Shaft, Mechanical governor                  |
|       | 35479         |     | Washer, Flat                                |
|       | 30591         |     | Gear Assy., Governor (Incl. 35)             |
|       | 29193         |     | Ring, Retaining                             |
|       | 30588A        |     | Spool, Governor                             |
|       | 29953C        |     | * Gasket, Cylinder head                     |
|       | 30579A        |     | Head, Cylinder (Incl. 41A)                  |
|       | 650694A       |     |                                             |
|       |               |     | Screw, 5/16-18 x 2" (Use as required)       |
|       | 650695A       |     | Screw, 5/16-18 x 2-1/4" (Use as required)   |
|       | 6021A         |     | Screw, 5/16-18 x 1-1/2" (Use as required)   |
|       | 650865        |     | Screw, 5/16-18 x 2" (Use as required)       |
|       | 33636         |     | Resistor Spark Plug (J-8C)                  |
|       | 33344         |     | Baffle, Heat                                |
|       | 31619A        |     | * Gasket, Breather (One required)           |
|       | 31337         |     | Breather Assy. (Incl. 44 & 46)              |
|       | 31410         |     | Element, Breather                           |
|       | 650128        |     | Screw, 10-24 x 1/2"                         |
|       | 26754A        |     | * Gasket, Intake to cylinder                |
| 52    | 28416A        |     | Pipe, Intake (Incl. 54)                     |
| 53    | 650664        |     | Screw, 1/4-20 x 1-19/32"                    |
| 54    | 650840        |     | Screw, 1/4-20 x 1-7/32"                     |
|       | 6201          |     | Screw, 1/4-28 x 7/8"                        |
|       | 26756         |     | * Gasket, Carburetor to intake              |
|       | 29752         |     | Nut & Lockwasher Assy., 1/4-28              |
|       | 31858         |     | Link, Throttle                              |
|       | 31510         |     | Lever, Governor                             |
| 30    | <del>-</del>  |     |                                             |

| Ref #                                                                                                                                 | Part Number                                                                                                                                                                                                                      | Otv | Description                                                                                                                                                                                                                                                                                                                                                                                                                                                                                                                                                                                                                                                                                                                                                                                                                                                            |
|---------------------------------------------------------------------------------------------------------------------------------------|----------------------------------------------------------------------------------------------------------------------------------------------------------------------------------------------------------------------------------|-----|------------------------------------------------------------------------------------------------------------------------------------------------------------------------------------------------------------------------------------------------------------------------------------------------------------------------------------------------------------------------------------------------------------------------------------------------------------------------------------------------------------------------------------------------------------------------------------------------------------------------------------------------------------------------------------------------------------------------------------------------------------------------------------------------------------------------------------------------------------------------|
| 81<br>82                                                                                                                              | 31335<br>650548<br>33858A                                                                                                                                                                                                        | αιy | Clamp, Governor lever Screw, 8-32 x 5/16" Control Bracket (Incl.88,89,100,101 & 157) NOTE: In original production the speed control assembly is riveted to the blower housing baffle (Ref. #107). Replacement speed control assembly includes screws (Ref. #101)and nuts (Ref. #100) for mounting.                                                                                                                                                                                                                                                                                                                                                                                                                                                                                                                                                                     |
| 89<br>92<br>98<br>99<br>100<br>101<br>101<br>105<br>106<br>107<br>108<br>108A<br>109<br>111<br>112<br>113<br>114<br>115<br>116<br>117 | 31342<br>650549<br>31426<br>33857<br>32410<br>30322<br>650139<br>650152<br>30200<br>28277<br>31334<br>33342<br>650561<br>650701<br>33341<br>34080<br>34443A<br>650872<br>650814<br>610961<br>610118<br>35182<br>611080<br>33663C |     | Spring, Compression Screw, 5-40 x 7/16" Spring, Extension Spring Assy., Extension (Incl. 98A) Knob, Speed control Locknut, 8-32 (Use as required) Screw, 8-32 x 1/2" (Use as required) Screw, 8-32 x 3/8" (Use as required) Screw, 10-24 x 9/16" (Use as required) Washer, Flat Rod, Governor Baffle, Blower housing Screw, 1/4-20 x 5/8" Screw, 8-18 x 7/16" Baffle, Extension Spacer, Flywheel key Solid State Ass'y. Stud, Solid State mounting Screw, Torx T-15, 10-24 x 1" Flywheel key Cover, Spark plug (Use as required) Ground Wire Ass'y. Flywheel Housing, Blower NOTE: In original production, the starter may be riveted to theblower housing. If the starter or blower housing needs replacement, the other may need holes used for pop rivetingenlarged to use standard mounting hardware. Order 4 nuts (#29752) required to mount starter to replaceme |
| 123<br>131<br>132<br>133<br>137<br>138<br>139<br>140<br>141<br>142<br>144<br>145<br>146<br>147<br>150<br>155<br>156<br>157            | 29212<br>650168<br>34694<br>650815<br>650816<br>650128<br>29745<br>34212<br>30200<br>34711<br>33032<br>410144B<br>34182<br>650561<br>650665<br>28212<br>650691<br>29774<br>30705<br>26460<br>610973<br>34346                     |     | Screw, 1/4-28 x 7/16"  Washer  Cup, Starter  Washer, Belleville  Nut, Flywheel  Screw, 10-24 x 1/2"  Extension, Blower housing  Bracket, Hold down  Screw, 10-24 x 9/16"  Fuel Tank (Incl. 142 & 156)  Cap, Fuel filler (Use as required)  Cap, Fuel filler (Std.) (Use as requi red)  Fuel Tank Bracket  Screw, 1/4-20 x 5/8"  Screw, 1/4-15 x 7/8"  Spacer, Tank bracket (Not used in all models)  Washer, Flat  Fuel Line (Braided, 8-1/4") (Use as required)  Fuel Line (Braided, 16") (Use as required)  Clamp, Fuel line (Use as required)  Terminal Ass'y. (Use as required)  Decal, Instruction                                                                                                                                                                                                                                                                |

| Ref # | Part Number | Qty | Description                                                                                                                                                                                                                                                                                                 |
|-------|-------------|-----|-------------------------------------------------------------------------------------------------------------------------------------------------------------------------------------------------------------------------------------------------------------------------------------------------------------|
| 190F  | 35344       |     | Decal, Instruction                                                                                                                                                                                                                                                                                          |
| 190   | 550223      |     | Decal, Name                                                                                                                                                                                                                                                                                                 |
| 194A  | 631021      |     | Inlet Needle Seat & Clip Assy.                                                                                                                                                                                                                                                                              |
| 195A  | 631921      |     | Carburetor (Incl. 56) (Refer to Division 5, Section A, page 138 for breakdown)                                                                                                                                                                                                                              |
| 197   | 590420      |     | Starter, Rewind In original production, the starter may be riveted to the blowerhousing. If the starter or blower housing needs replacement, the other may need holes used for pop riveting enlargedto use standard mounting hardware. Order 4 nuts (29752) required to mount starter to replacement blower |
| 200   | 33233A      |     | * Gasket Set (Incl. items marked *)                                                                                                                                                                                                                                                                         |