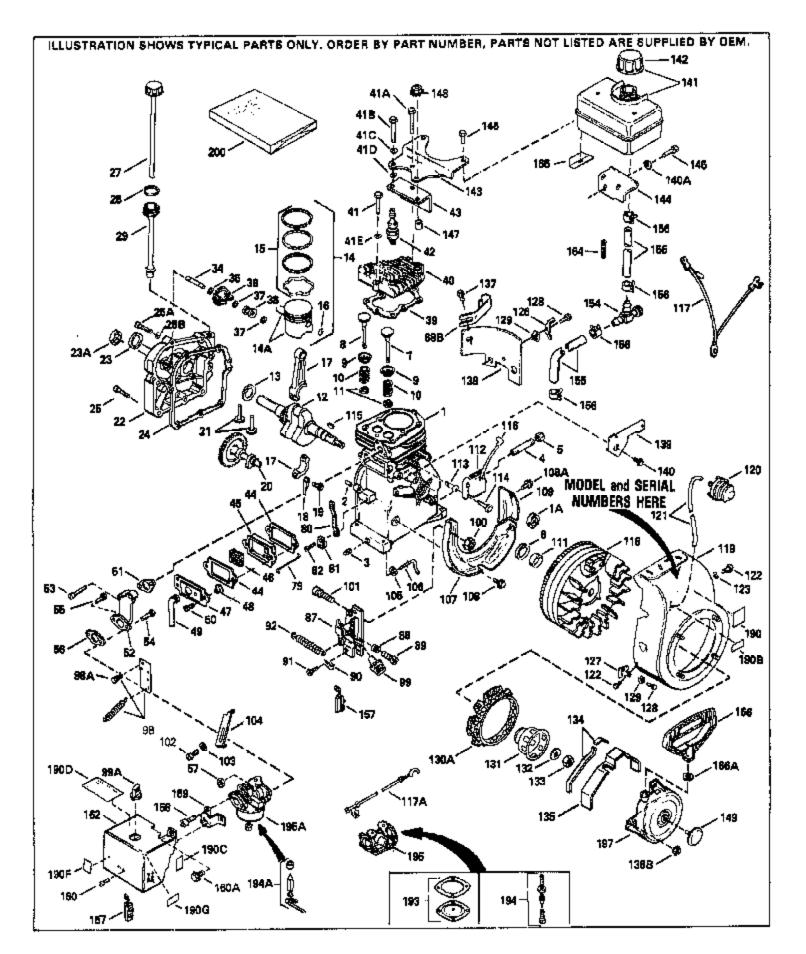

| Ref #    | Part Number 0           | Qty | Description                                                         |
|----------|-------------------------|-----|---------------------------------------------------------------------|
|          | 34708A                  |     | Cylinder (Incl. 2, 3 & 6) (2-1/2" Bor e)                            |
| 2        | 26727                   |     | Pin, Dowel                                                          |
| 3        | 27642                   |     | Pipe plug, 1/4-18                                                   |
| 6        | 32600                   |     | Seal, Oil                                                           |
|          | 29314B                  |     | Intake Valve (Std.) (Incl. 11)                                      |
|          | 29315C                  |     | Intake Valve (1/32" OS) (Incl. 11)                                  |
|          | 29313C                  |     | Exhaust Valve (Std.) (Incl. 11)                                     |
|          | 29315C                  |     | Exhaust Valve (1/32" OS) (Incl. 11)                                 |
|          | 31671                   |     | Valve Spring Cap (Used in early production)                         |
|          | 31672                   |     | Spring, Valve                                                       |
|          | 31673                   |     | Valve Spring Cap                                                    |
|          | 34709                   |     | Crankshaft                                                          |
|          | 34514                   |     | Piston, Pin & Ring Set (Std.) (2-1/2" Bore)                         |
|          | 34515                   |     | Piston, Pin & Ring Set (.010" OS)                                   |
|          | 34516                   |     | Piston, Pin & Ring Set (.020" OS)                                   |
|          | 32538B                  |     | Piston & Pin Ass'y.(Std.)(2-1/2")(Inc I.16)                         |
|          | 32548B                  |     | Piston & Pin Ass'y. (.010" OS) (Incl. 16)                           |
|          | 32549B                  |     | Piston & Pin Ass'y. (.020" OS) (Incl. 16)                           |
|          |                         |     |                                                                     |
|          | 28986                   |     | Ring Set (Std.) (2-1/2" Bore)                                       |
|          | 28987                   |     | Ring Set (.010" OS)                                                 |
|          | 28988                   |     | Ring Set (.020" OS)                                                 |
|          | 20381                   |     | Ring, Piston retaining                                              |
|          | 30963B                  |     | Rod Assy., Connecting (Incl. 19)                                    |
|          | 28594                   |     | Dipper, Oil                                                         |
|          | 32610A                  |     | Bolt, Connecting rod                                                |
|          | 33149A                  |     | Camshaft                                                            |
|          | 27241                   |     | Lifter, Valve                                                       |
|          | 35863                   |     | Cover, Cylinder (Incl. 23, 26, 28 & 3 4)                            |
|          | 26208                   |     | Seal, Oil                                                           |
|          | 27677A                  |     | * Gasket, Cylinder cover                                            |
|          | 650488                  |     | Screw, 1/4-20 x 1-1/4"                                              |
|          | 29673                   |     | * Gasket, Oil fill plug                                             |
|          | 30574                   |     | Shaft, Mechanical governor                                          |
|          | 35479                   |     | Washer, Flat                                                        |
|          | 30591                   |     | Gear Assy., Governor (Incl. 35)                                     |
|          | 29193                   |     | Ring, Retaining                                                     |
|          | 30588A                  |     | Spool, Governor                                                     |
|          | 29953C                  |     | * Gasket, Cylinder head                                             |
|          | 30579A                  |     | Head, Cylinder (Incl. 41A)                                          |
|          | 650695A                 |     | Screw, 5/16-18 x 2-1/4" (Use as required)                           |
|          | 6021A                   |     | Screw, 5/16-18 x 1-1/2" (Use as required)                           |
|          | 650865                  |     | Screw, 5/16-18 x 2" (Use as required)                               |
|          | 650694A                 |     | Screw, 5/16-18 x 2" (Use as required)                               |
| 42       | 33636                   |     | Resistor Spark Plug (J-8C)                                          |
| 43       | 33344                   |     | Baffle, Heat                                                        |
| 44       | 31619A                  |     | * Gasket, Breather (One required)                                   |
| 45       | 31337                   |     | Breather Assy. (Incl. 44 & 46)                                      |
|          | 31410                   |     | Element, Breather                                                   |
|          | 650128                  |     | Screw, 10-24 x 1/2"                                                 |
|          | 26754A                  |     | * Gasket, Intake to cylinder                                        |
|          | 28416A                  |     | Pipe, Intake (Incl. 54)                                             |
|          | 650664                  |     | Screw, 1/4-20 x 1-19/32"                                            |
|          | 650840                  |     | Screw, 1/4-20 x 1-7/32"                                             |
|          | 6201                    |     | Screw, 1/4-28 x 7/8"                                                |
|          | 26756                   |     | * Gasket, Carburetor to intake                                      |
| 56       |                         |     |                                                                     |
|          | 29752                   |     | Nut & Lockwasher Assv 1/4-28                                        |
| 57       | 29752<br>31858          |     | Nut & Lockwasher Assy., 1/4-28<br>Link Throttle                     |
| 57<br>79 | 29752<br>31858<br>31510 |     | Nut & Lockwasher Assy., 1/4-28<br>Link, Throttle<br>Lever, Governor |

| Ref # Part Number        | Qty Description                                               |
|--------------------------|---------------------------------------------------------------|
| 81 31335                 | Clamp, Governor lever                                         |
| 82 650548                | Screw, 8-32 x 5/16"                                           |
| 87 33879A                | Control Bracket (Incl. 88, 89, 100 & 101) NOTE: In original   |
|                          | production the speed control assembly is riveted to the       |
|                          | blower housing baffle (Ref. #107). Replacement speed          |
|                          | control assembly includes screws (Ref. #101)and nuts (Ref.    |
|                          | #100) for mounting.                                           |
| 88 31342                 | Spring, Compression                                           |
| 89 650549                | Screw, 5-40 x 7/16"                                           |
| 90 27793                 | Clip, Conduit                                                 |
| 91 28942                 | Screw, 10-32 x 3/8"                                           |
| 92 31426                 | Spring, Extension                                             |
| 98 33857                 | Spring Assy., Extension (Incl. 98A)                           |
| 100 30322                | Locknut, 8-32 (Use as required)                               |
| 101 650139               | Screw, 8-32 x 1/2" (Use as required)                          |
| 101 650152               | Screw, $8-32 \times 3/8$ " (Use as required)                  |
| 101 30200                | Screw, 10-24 x 9/16" (Use as required )                       |
| 105 28277                | Washer, Flat                                                  |
| 106 31334                | Rod, Governor                                                 |
| 107 33342                | Baffle, Blower housing                                        |
| 107 33342<br>108A 650701 |                                                               |
| 108 650561               | Screw, 8-18 x 7/16"<br>Screw, 1/4 20 x 5/9"                   |
|                          | Screw, 1/4-20 x 5/8"                                          |
| 109 33341                | Baffle, Extension                                             |
| 111 34080                | Spacer, Flywheel key                                          |
| 112 34443A               | Solid State Ass'y.                                            |
| 113 650872               | Stud, Solid State mounting                                    |
| 114 650814               | Screw, Torx T-15, 10-24 x 1"                                  |
| 115 610961               | Flywheel key                                                  |
| 116 610118               | Cover, Spark plug (Use as required)                           |
| 117 35349                | Ground Wire Ass'y.                                            |
| 118 611080               | Flywheel                                                      |
| 119 33663C               | Housing, Blower NOTE: In original production, the starter     |
|                          | may be riveted to theblower housing. If the starter or blower |
|                          | housing needs replacement, the other may need holes used      |
|                          | for pop rivetingenlarged to use standard mounting hardware.   |
|                          | Order 4 nuts (#29752) required to mount starter to replaceme  |
| 122 29212                | Screw, 1/4-28 x 7/16"                                         |
| 123 650168               | Washer                                                        |
| 126 33356                | Terminal, Ground                                              |
| 128 650760               | Screw, 8-32 x 3/8"                                            |
| 129 28545                | Grommet                                                       |
| 131 34694                | Cup, Starter                                                  |
| 132 650815               | Washer, Belleville                                            |
| 133 650816               | Nut, Flywheel                                                 |
| 137 650128               | Screw, 10-24 x 1/2"                                           |
| 138 29745                | Extension, Blower housing                                     |
| 139 34212                | Bracket, Hold down                                            |
| 140 30200                | Screw, 10-24 x 9/16"                                          |
| 141 34711                | Fuel Tank (Incl. 142 & 156)                                   |
| 142 33032                | Cap, Fuel filler (Use as required)                            |
| 142 410144B              | Cap, Fuel filler (Std.) (Use as required)                     |
| 144 34182                | Fuel Tank Bracket                                             |
| 145 650561               | Screw, 1/4-20 x 5/8"                                          |
| 146 650665               | Screw, 1/4-15 x 7/8"                                          |
| 147 28212                | Spacer, Tank bracket (Not used in all models)                 |
| 155 29774                | Fuel Line (Braided, 8-1/4") (Use as r equired)                |
| 155 30705                | Fuel Line (Braided, 16") (Use as required)                    |
| 100 00700                | r usi line (Dialucu, $ro$ ) (Use as required)                 |

| Ref # | Part Number | Qty | Description                                                                                                                                                                                                                                                                                                             |
|-------|-------------|-----|-------------------------------------------------------------------------------------------------------------------------------------------------------------------------------------------------------------------------------------------------------------------------------------------------------------------------|
| 156   | 26460       |     | Clamp, Fuel line (Use as required)                                                                                                                                                                                                                                                                                      |
| 157   | 610973      |     | Terminal Ass'y. (Use as required)                                                                                                                                                                                                                                                                                       |
| 190C  | 34346       |     | Decal, Instruction                                                                                                                                                                                                                                                                                                      |
| 190   | 550223      |     | Decal, Name                                                                                                                                                                                                                                                                                                             |
| 194A  | 631021      |     | Inlet Needle Seat & Clip Assy.                                                                                                                                                                                                                                                                                          |
| 195A  | 631921      |     | Carburetor (Incl. 56) (Refer to Division 5, Section A, page 138 for breakdown)                                                                                                                                                                                                                                          |
| 197   | 590420      |     | Starter, Rewind In original production, the starter may be<br>riveted to the blowerhousing. If the starter or blower housing<br>needs replacement, the other may need holes used for pop<br>riveting enlargedto use standard mounting hardware. Order 4<br>nuts (29752) required to mount starter to replacement blower |
| 200   | 33233A      |     | * Gasket Set (Incl. items marked *)                                                                                                                                                                                                                                                                                     |