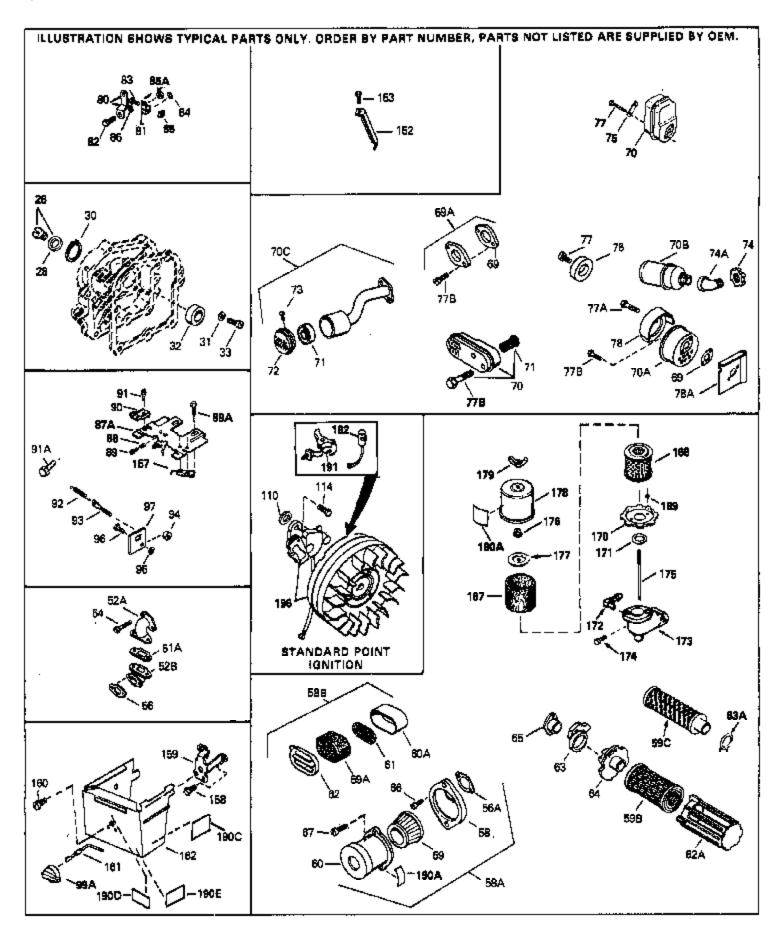

H30-35368R Engine Parts List #2

|      | Dort Number Ot           | · Description                                                |
|------|--------------------------|--------------------------------------------------------------|
|      | Part Number Qt<br>34708A | / Description<br>Cylinder (Incl. 2, 3 & 6) (2-1/2" Bor e)    |
|      | 27625                    | Plug, Oil fill (Incl. 28)                                    |
|      | 29673                    | * Gasket, Oil fill plug                                      |
|      | 650840                   | Screw, 1/4-20 x 1-7/32"                                      |
|      | 26756                    | * Gasket, Carburetor to intake                               |
|      | 27272A                   | * Gasket, Carburetor to air cleaner                          |
|      | 31545                    | Air Cleaner Ass'y. (Incl. 56A, 59A, 60A, 61 & 62) (Use as    |
|      |                          | required)                                                    |
| 58   | 31691                    | Bracket, Air cleaner                                         |
| 58A  | 730127                   | Air Cleaner Ass'y. (Incl.56A, 58, 59, 60, 66, 67 & 170) (Use |
|      |                          | as required)                                                 |
| 58A  | 730164                   | Air Cleaner Ass'y. (Incl. 56A, 58, 59, 60, 66, 67 & 170A)    |
|      |                          | (Use as required)                                            |
| 59   | 30727                    | Element, Air cleaner                                         |
|      | 31715                    | Body, Air cleaner                                            |
|      | 28820                    | Screw, 10-32 x 1/2"                                          |
|      | 650152                   | Screw, 8-32 x 3/8"                                           |
| 69A  | 730162                   | Kit, Exhaust adapter (Incl. 69 & 77B) (Use as required) (Not |
|      |                          | for use on PTO side exhaust)                                 |
|      | 30081A                   | * Gasket, Muffler                                            |
|      | 30996                    | Muffler                                                      |
|      | 650493                   | Screw, 1/4-20 x 1-3/4"                                       |
|      | 31510                    | Lever, Governor                                              |
|      | 31335                    | Clamp, Governor lever                                        |
|      | 650548                   | Screw, 8-32 x 5/16"                                          |
|      | 31342                    | Spring, Compression                                          |
|      | 650549                   | Screw, 5-40 x 7/16"                                          |
|      | 27793<br>28942           | Clip, Conduit                                                |
|      | 31426                    | Screw, 10-32 x 3/8"                                          |
|      | 650814                   | Spring, Extension<br>Screw, Torx T-15, 10-24 x 1"            |
|      | 610973                   | Terminal Ass'y. (Use as required)                            |
|      | 34594                    | Rod, Choke                                                   |
|      | 34346                    | Decal, Instruction                                           |
| 1000 |                          |                                                              |