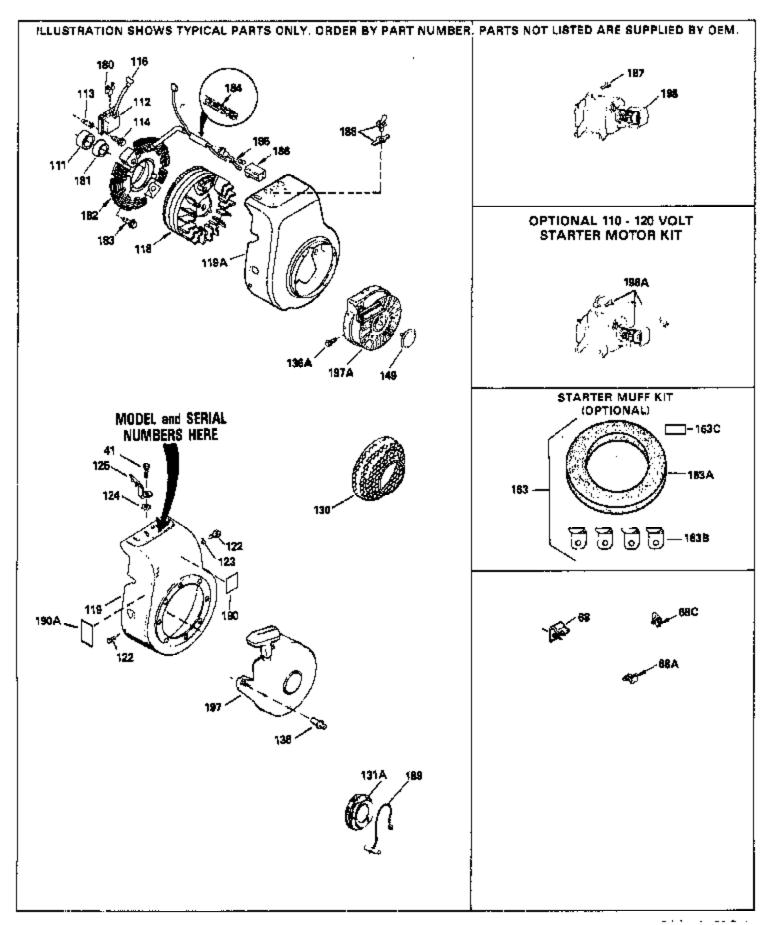

|      |         | Description                                                                                                                                                                                                                                                                                                             |
|------|---------|-------------------------------------------------------------------------------------------------------------------------------------------------------------------------------------------------------------------------------------------------------------------------------------------------------------------------|
|      | 34708A  | Cylinder (Incl. 2, 3 & 6) (2-1/2" Bor e)                                                                                                                                                                                                                                                                                |
|      | 650695A | Screw, 5/16-18 x 2-1/4" (Use as requ ired)                                                                                                                                                                                                                                                                              |
|      | 6021A   | Screw, 5/16-18 x 1-1/2" (Use as requi red)                                                                                                                                                                                                                                                                              |
|      | 650865  | Screw, 5/16-18 x 2" (Use as required)                                                                                                                                                                                                                                                                                   |
|      | 34246   | Clip, Ground wire                                                                                                                                                                                                                                                                                                       |
|      | 34080   | Spacer, Flywheel key                                                                                                                                                                                                                                                                                                    |
|      | 34443A  | Solid State Ass'y.                                                                                                                                                                                                                                                                                                      |
|      | 650872  | Stud, Solid State mounting                                                                                                                                                                                                                                                                                              |
|      | 650814  | Screw, Torx T-15, 10-24 x 1"                                                                                                                                                                                                                                                                                            |
|      | 610118  | Cover, Spark plug (Use as required)                                                                                                                                                                                                                                                                                     |
|      | 611080  | Flywheel                                                                                                                                                                                                                                                                                                                |
| 119  | 33663C  | Housing, Blower NOTE: In original production, the starter<br>may be riveted to theblower housing. If the starter or blower<br>housing needs replacement, the other may need holes used<br>for pop rivetingenlarged to use standard mounting hardware.<br>Order 4 nuts (#29752) required to mount starter to replaceme   |
| 122  | 29212   | Screw, 1/4-28 x 7/16"                                                                                                                                                                                                                                                                                                   |
| 123  | 650168  | Washer                                                                                                                                                                                                                                                                                                                  |
| 130  | 35185   | Screen, Starter                                                                                                                                                                                                                                                                                                         |
| 136  |         | Rivet, Pop (Can be purchased locally)                                                                                                                                                                                                                                                                                   |
| 163B | 32204   | Bracket, Starter air cleaner (Optiona I)                                                                                                                                                                                                                                                                                |
|      | 730571  | Str.Muff Kit(Incl.163A,163B,163C)(Opt .)                                                                                                                                                                                                                                                                                |
|      | 32203   | Air Cleaner, Starter (Optional)                                                                                                                                                                                                                                                                                         |
|      | 34870   | Decal, Instruction (Optional)                                                                                                                                                                                                                                                                                           |
|      | 550223  | Decal, Name                                                                                                                                                                                                                                                                                                             |
| 197  | 590420  | Starter, Rewind In original production, the starter may be<br>riveted to the blowerhousing. If the starter or blower housing<br>needs replacement, the other may need holes used for pop<br>riveting enlargedto use standard mounting hardware. Order 4<br>nuts (29752) required to mount starter to replacement blower |
| 198A | 33290D  | Electric Starter Motor (120 volt) This 120-Volt starter motor<br>kit can be used on those models equipped with electric<br>starter provisions. Refer to Division 5, Section D, Page 16<br>for breakdown.                                                                                                                |