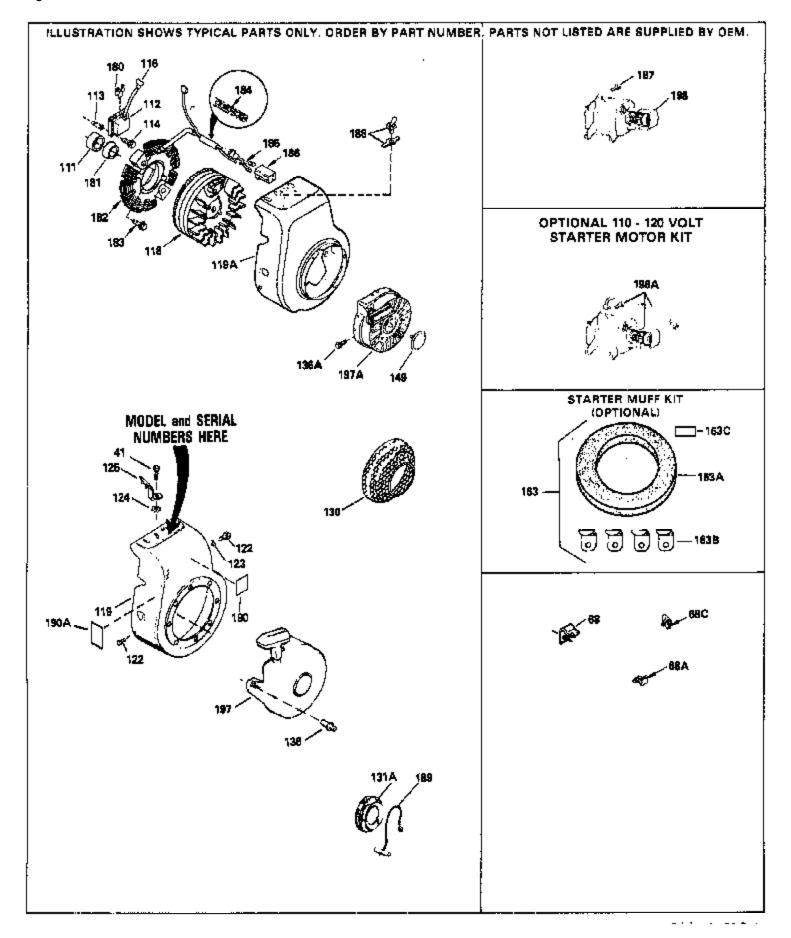

| Ref# | Part Number Qty | Description                                                                                                                                                                                                                                                                                               |
|------|-----------------|-----------------------------------------------------------------------------------------------------------------------------------------------------------------------------------------------------------------------------------------------------------------------------------------------------------|
| 1    | 34708A          | Cylinder (Incl. 2, 3 & 6) (2-1/2" Bor e)                                                                                                                                                                                                                                                                  |
| 41   | 650695A         | Screw, 5/16-18 x 2-1/4" (Use as requ ired)                                                                                                                                                                                                                                                                |
| 41   | 6021A           | Screw, 5/16-18 x 1-1/2" (Use as requi red)                                                                                                                                                                                                                                                                |
| 41   | 650865          | Screw, 5/16-18 x 2" (Use as required)                                                                                                                                                                                                                                                                     |
| 111  | 34080           | Spacer, Flywheel key                                                                                                                                                                                                                                                                                      |
| 112  | 34443A          | Solid State Ass'y.                                                                                                                                                                                                                                                                                        |
| 113  | 650872          | Stud, Solid State mounting                                                                                                                                                                                                                                                                                |
| 114  | 650814          | Screw, Torx T-15, 10-24 x 1"                                                                                                                                                                                                                                                                              |
| 116  | 610118          | Cover, Spark plug (Use as required)                                                                                                                                                                                                                                                                       |
| 118  | 611080          | Flywheel                                                                                                                                                                                                                                                                                                  |
| 119  | 33663C          | Housing, Blower NOTE: In original production, the starter may be riveted to theblower housing. If the starter or blower housing needs replacement, the other may need holes used for pop rivetingenlarged to use standard mounting hardware. Order 4 nuts (#29752) required to mount starter to replaceme |
| 122  | 29212           | Screw, 1/4-28 x 7/16"                                                                                                                                                                                                                                                                                     |
| 123  | 650168          | Washer                                                                                                                                                                                                                                                                                                    |
| 124  | 650890          | Lockwasher, 5/16                                                                                                                                                                                                                                                                                          |
| 125  | 30747           | Clip, Spark plug shorting                                                                                                                                                                                                                                                                                 |
| 130  | 35185           | Screen, Starter                                                                                                                                                                                                                                                                                           |
| 136  |                 | Rivet, Pop (Can be purchased locally)                                                                                                                                                                                                                                                                     |
|      | 650708          | Washer, Flat                                                                                                                                                                                                                                                                                              |
|      | 32203           | Air Cleaner, Starter (Optional)                                                                                                                                                                                                                                                                           |
|      | 34870           | Decal, Instruction (Optional)                                                                                                                                                                                                                                                                             |
|      | 32204           | Bracket, Starter air cleaner (Optiona I)                                                                                                                                                                                                                                                                  |
|      | 730571          | Str.Muff Kit(Incl.163A,163B,163C)(Opt .)                                                                                                                                                                                                                                                                  |
|      | 550223          | Decal, Name                                                                                                                                                                                                                                                                                               |
| 197  | 590420A         | Starter, Rewind (Refer to Division 5, Section C, page 25 for breakdown)                                                                                                                                                                                                                                   |
| 198A | 33290D          | Electric Starter Motor (120 volt) This 120-Volt starter motor kit can be used on those models equipped with electric starter provisions. Refer to Division 5, Section D, Page 16 for breakdown.                                                                                                           |