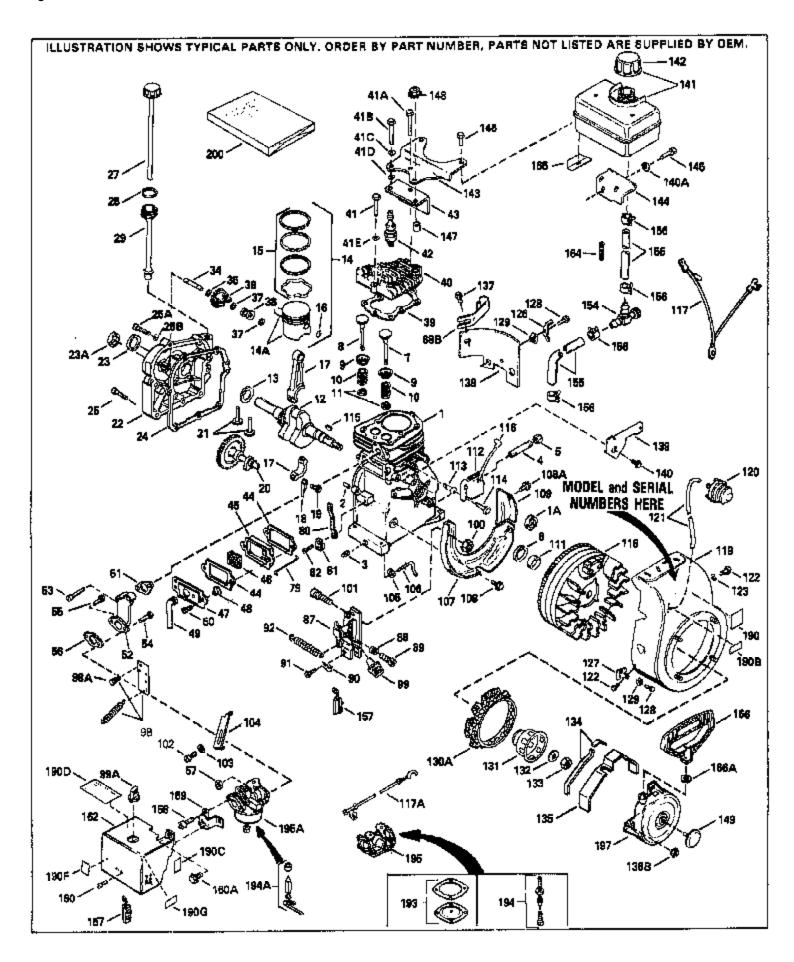

|    | Part Number      | Qty | Description                                                                          |
|----|------------------|-----|--------------------------------------------------------------------------------------|
|    | 34708A           | ωιy | Cylinder (Incl. 2, 3 & 6) (2-1/2" Bor e)                                             |
|    | 26727            |     | Pin, Dowel                                                                           |
|    | 27642            |     | Pipe plug, 1/4-18                                                                    |
|    | 32600            |     | Seal, Oil                                                                            |
|    | 29314B           |     | Intake Valve (Std.) (Incl. 11)                                                       |
|    | 29314B<br>29315C |     |                                                                                      |
|    | 29313C           |     | Intake Valve (1/32" OS) (Incl. 11)                                                   |
|    | 29315C<br>29315C |     | Exhaust Valve (Std.) (Incl. 11)                                                      |
|    | 31671            |     | Exhaust Valve (1/32" OS) (Incl. 11) Valve Spring Cap (Used in early production)      |
|    | 31672            |     | , , , , , , , , , , , , , , , , , , , ,                                              |
|    | 31672<br>31673   |     | Spring, Valve                                                                        |
|    | 34730            |     | Valve Spring Cap<br>Crankshaft                                                       |
|    | 32538B           |     | Piston & Pin Ass'y.(Std.)(2-1/2")(Inc I.16)                                          |
|    | 32548B           |     |                                                                                      |
|    | 32549B           |     | Piston & Pin Ass'y. (.010" OS) (Incl. 16)                                            |
|    | 34514            |     | Piston & Pin Ass'y. (.020" OS) (Incl. 16) Piston Pin & Ping Set (Std.) (2.1/2" Perc) |
|    | 34515            |     | Piston, Pin & Ring Set (Std.) (2-1/2" Bore)                                          |
|    | 34516            |     | Piston, Pin & Ring Set (.010" OS) Piston, Pin & Ring Set (.020" OS)                  |
|    | 28986            |     | ,                                                                                    |
|    | 28987            |     | Ring Set (Std.) (2-1/2" Bore)                                                        |
|    | 28988            |     | Ring Set (.010" OS)                                                                  |
|    | 20381            |     | Ring Set (.020" OS) Ring, Piston retaining                                           |
|    | 30963B           |     | O                                                                                    |
|    | 28594            |     | Rod Assy., Connecting (Incl. 19)                                                     |
|    | 32610A           |     | Dipper, Oil Polt, Connecting red                                                     |
|    | 33149A           |     | Bolt, Connecting rod<br>Camshaft                                                     |
|    | 27241            |     | Lifter, Valve                                                                        |
|    | 35863            |     | ·                                                                                    |
|    | 26208            |     | Cover, Cylinder (Incl. 23, 26, 28 & 3 4)<br>Seal, Oil                                |
|    | 27677A           |     | * Gasket, Cylinder cover                                                             |
|    | 650488           |     | Screw, 1/4-20 x 1-1/4"                                                               |
|    | 29673            |     | * Gasket, Oil fill plug                                                              |
|    | 30574            |     | Shaft, Mechanical governor                                                           |
|    | 35479            |     | Washer, Flat                                                                         |
|    | 30591            |     | Gear Assy., Governor (Incl. 35)                                                      |
|    | 29193            |     | Ring, Retaining                                                                      |
|    | 30588A           |     | Spool, Governor                                                                      |
|    | 29953C           |     | * Gasket, Cylinder head                                                              |
|    | 30579A           |     | Head, Cylinder (Incl. 41A)                                                           |
|    | 650695A          |     | Screw, 5/16-18 x 2-1/4" (Use as required)                                            |
|    | 6021A            |     | Screw, 5/16-18 x 1-1/2" (Use as required)                                            |
|    | 650865           |     | Screw, 5/16-18 x 2" (Use as required)                                                |
|    | 650694A          |     | Screw, 5/16-18 x 2" (Use as required)                                                |
|    | 33636            |     | Resistor Spark Plug (J-8C)                                                           |
|    | 32664            |     | Baffle, Heat                                                                         |
|    | 31619A           |     | * Gasket, Breather (One required)                                                    |
|    | 31337            |     | Breather Assy. (Incl. 44 & 46)                                                       |
|    | 31410            |     | Element, Breather                                                                    |
|    | 650128           |     | Screw, 10-24 x 1/2"                                                                  |
|    | 32649A           |     | * Gasket, Intake to cylinder                                                         |
|    | 34597            |     | Pipe, Intake                                                                         |
|    | 650451           |     | Screw, 1/4-20 x 1"                                                                   |
|    | 6201             |     | Screw, 1/4-28 x 7/8"                                                                 |
|    | 31688A           |     | * Gasket, Carburetor-to-intake                                                       |
|    | 29752            |     | Nut & Lockwasher Assy., 1/4-28                                                       |
|    | 31341            |     | Link, Throttle                                                                       |
|    | 31336            |     | Lever, Governor                                                                      |
|    | 31335            |     | Clamp, Governor lever                                                                |
| 31 | <del>-</del>     |     |                                                                                      |

| Ref # Part Number | Qty Description                                                |
|-------------------|----------------------------------------------------------------|
| 82 650548         | Screw, 8-32 x 5/16"                                            |
| 92 30342          | Spring, Extension                                              |
| 98 33857          | Spring Assy., Extension (Incl. 98A)                            |
| 100 30322         | Locknut, 8-32 (Use as required)                                |
|                   |                                                                |
| 101 650139        | Screw, 8-32 x 1/2" (Use as required)                           |
| 101 650152        | Screw, 8-32 x 3/8" (Use as required)                           |
| 101 30200         | Screw, 10-24 x 9/16" (Use as required )                        |
| 105 28277         | Washer, Flat                                                   |
| 106 31334         | Rod, Governor                                                  |
| 107 33342         | Baffle, Blower housing                                         |
| 108A 650701       | Screw, 8-18 x 7/16"                                            |
| 108 650561        | Screw, 1/4-20 x 5/8"                                           |
| 109 33341         | Baffle, Extension                                              |
| 111 34080         | Spacer, Flywheel key                                           |
| 112 34443A        | Solid State Ass'y.                                             |
| 113 650872        | Stud, Solid State mounting                                     |
| 114 650814        | Screw, Torx T-15, 10-24 x 1"                                   |
| 115 610961        |                                                                |
|                   | Flywheel key                                                   |
| 116 610118        | Cover, Spark plug (Use as required)                            |
| 118 611080        | Flywheel                                                       |
| 119 33663C        | Housing, Blower NOTE: In original production, the starter      |
|                   | may be riveted to theblower housing. If the starter or blower  |
|                   | housing needs replacement, the other may need holes used       |
|                   | for pop rivetingenlarged to use standard mounting hardware.    |
|                   | Order 4 nuts (#29752) required to mount starter to replaceme   |
| 122 29212         | Screw, 1/4-28 x 7/16"                                          |
| 123 650168        | Washer                                                         |
|                   |                                                                |
| 131 34694         | Cup, Starter                                                   |
| 132 650815        | Washer, Belleville                                             |
| 133 650816        | Nut, Flywheel                                                  |
| 141 32660A        | Fuel Tank (Incl. 142 & 156)                                    |
| 142 33032         | Cap, Fuel filler (Use as required)                             |
| 142 410144B       | Cap, Fuel filler (Std.) (Use as requi red)                     |
| 143 32661         | Fuel Tank Bracket                                              |
| 146 650665        | Screw, 1/4-15 x 7/8"                                           |
| 147 28212         | Spacer, Tank bracket (Not used in all models)                  |
| 150 650708        | Washer, Flat                                                   |
| 155 29774         | Fuel Line (Braided, 8-1/4") (Use as r equired)                 |
| 155 30705         | Fuel Line (Braided, 16") (Úse as required)                     |
| 156 26460         | Clamp, Fuel line (Use as required)                             |
| 157 610973        | Terminal Ass'y. (Use as required)                              |
| 190 550223        | Decal, Name                                                    |
| 190F 34150        | Decal, Name<br>Decal, Choke                                    |
| 190C 34346        | ·                                                              |
|                   | Decal, Instruction                                             |
| 193 630978        | Diaphragm Assy.                                                |
| 194 630932A       | Inlet needle, Valve, Seat & Gasket As s'y.                     |
| 195 632208        | Carburetor (Incl. 56, 193 & 194) (Refer to Division 5, Section |
|                   | A, page 178 for breakdown)                                     |
| 197 590420A       | Starter, Rewind (Refer to Division 5, Section C, page 25 for   |
| 101 00072011      | breakdown)                                                     |
|                   | ,                                                              |
| 200 33233A        | * Gasket Set (Incl. items marked *)                            |
|                   | •                                                              |