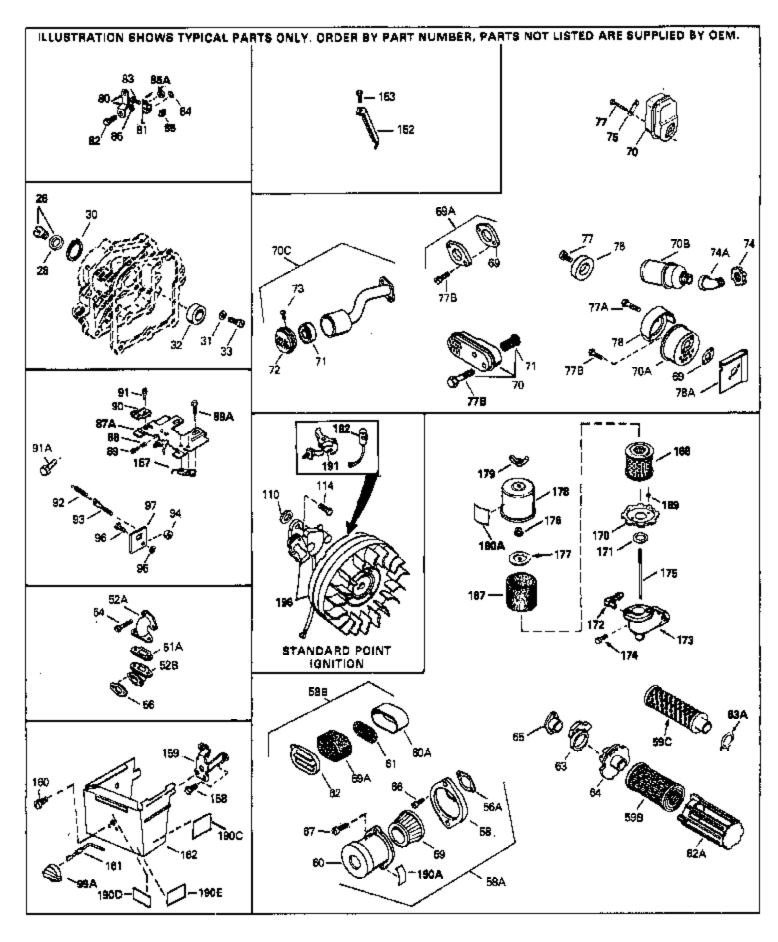

Page 5 of 7

| Rof #                                                                                           | Part Number                                                                                                        | Otv | Description                                                                                                                                                                                                                                                                                                                                                                                    |
|-------------------------------------------------------------------------------------------------|--------------------------------------------------------------------------------------------------------------------|-----|------------------------------------------------------------------------------------------------------------------------------------------------------------------------------------------------------------------------------------------------------------------------------------------------------------------------------------------------------------------------------------------------|
| 1<br>26<br>28<br>54<br>56<br>56A                                                                | Part Number 34708A 27625 29673 650451 31688A 27272A 730127                                                         | Qty | Description  Cylinder (Incl. 2, 3 & 6) (2-1/2" Bor e)  Plug, Oil fill (Incl. 28)  * Gasket, Oil fill plug  Screw, 1/4-20 x 1"  * Gasket, Carburetor-to-intake  * Gasket, Carburetor to air cleaner  Air Cleaner Ass'y. (Incl.56A, 58, 59, 60, 66, 67 & 170) (Use as required)                                                                                                                  |
| 58A                                                                                             | 730164                                                                                                             |     | Air Cleaner Ass'y. (Incl. 56A, 58, 59, 60, 66, 67 & 170A) (Use as required)                                                                                                                                                                                                                                                                                                                    |
| 58B                                                                                             | 31545                                                                                                              |     | Air Cleaner Ass'y. (Incl. 56A, 59A, 60A, 61 & 62) (Use as required)                                                                                                                                                                                                                                                                                                                            |
| 60A<br>61<br>62<br>66                                                                           | 29961<br>450208<br>29962<br>30585<br>28820<br>730162                                                               |     | Element, Air cleaner Body, Air filter Screen, Spacer Cover, Air cleaner Screw, 10-32 x 1/2" Kit, Exhaust adapter (Incl. 69 & 77B) (Use as required) (Not for use on PTO side exhaust)                                                                                                                                                                                                          |
| 71<br>72<br>73<br>74<br>80<br>81<br>82<br>92<br>93<br>94<br>95<br>96<br>97<br>114<br>150<br>157 | 35567 33171 33172 650578 27675 31336 31335 650548 30342 30845A 33450 650518 30200 30846 650814 650708 610973 34594 |     | Muffler (Spark Arrestor) (Incl.71, 72 & 73) Screen, Muffler Cover, Muffler Screw, 8-18 x 3/8" Nut, Conduit Lever, Governor Clamp, Governor lever Screw, 8-32 x 5/16" Spring, Extension Bolt, Governor spring adjusting Nut, 10-32 lock Lockwasher Screw, 10-24 x 9/16" Bracket, Governor adjusting bolt Screw, Torx T-15, 10-24 x 1" Washer, Flat Terminal Ass'y. (Use as required) Rod, Choke |
|                                                                                                 | 34346                                                                                                              |     | Decal, Instruction                                                                                                                                                                                                                                                                                                                                                                             |