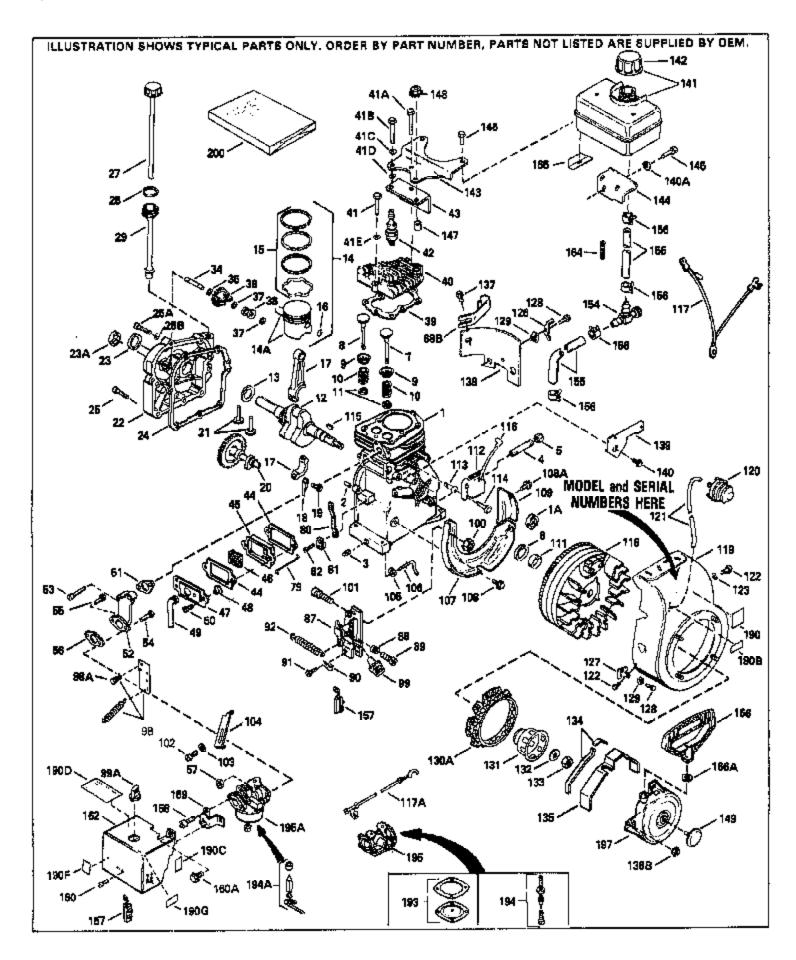

|    |         | Qty | Description                                    |
|----|---------|-----|------------------------------------------------|
|    | 34755A  |     | Cylinder (Incl. 2, 3 & 6) (2-1/2" Bor e)       |
| 2  | 26727   |     | Pin, Dowel                                     |
| 3  | 27642   |     | Pipe plug, 1/4-18                              |
| 6  | 32600   |     | Seal, Oil                                      |
| 7  | 29314B  |     | Intake Valve (Std.) (Incl. 11)                 |
| 7  | 29315C  |     | Intake Valve (1/32" OS) (Incl. 11)             |
| 8  | 29313C  |     | Exhaust Valve (Std.) (Incl. 11)                |
| 8  | 29315C  |     | Exhaust Valve (1/32" OS) (Incl. 11)            |
| 9  | 31671   |     | Valve Spring Cap (Used in early production)    |
| 10 | 31672   |     | Spring, Valve                                  |
| 11 | 31673   |     | Valve Spring Cap                               |
| 12 | 34727   |     | Crankshaft (Incl. 23)                          |
|    | 32538B  |     | Piston & Pin Ass'y. (Std.) (2-1/2") (Inc I.16) |
|    | 32548B  |     | Piston & Pin Ass'y. (.010" OS) (Incl. 16)      |
|    | 32549B  |     | Piston & Pin Ass'y. (.020" OS) (Incl. 16)      |
|    | 34514   |     | Piston, Pin & Ring Set (Std.) (2-1/2" Bore)    |
|    | 34515   |     | Piston, Pin & Ring Set (.010" OS)              |
|    | 34516   |     | Piston, Pin & Ring Set (.020" OS)              |
|    | 28986   |     | Ring Set (Std.) (2-1/2" Bore)                  |
|    | 28987   |     | Ring Set (.010" OS)                            |
|    | 28988   |     | Ring Set (.020" OS)                            |
|    | 20381   |     | Ring, Piston retaining                         |
|    | 30963B  |     | Rod Assy., Connecting (Incl. 19)               |
|    | 28594   |     | Dipper, Oil                                    |
|    | 32610A  |     | Bolt, Connecting rod                           |
|    | 32197A  |     | Camshaft (MCR)                                 |
|    | 27241   |     | Lifter, Valve                                  |
|    | 30756B  |     | Cover, Cylinder (Incl. 23, 26, 28 & 3 4) (BB)  |
|    | 28540   |     | Seal, Oil                                      |
|    | 27677A  |     | ·                                              |
|    | 650488  |     | * Gasket, Cylinder cover                       |
|    | 29673   |     | Screw, 1/4-20 x 1-1/4" * Cooket Oil fill plug  |
|    |         |     | * Gasket, Oil fill plug                        |
|    | 30574   |     | Shaft, Mechanical governor                     |
|    | 35479   |     | Washer, Flat                                   |
|    | 30591   |     | Gear Assy., Governor (Incl. 35)                |
|    | 29193   |     | Ring, Retaining                                |
|    | 30588A  |     | Spool, Governor                                |
|    | 29953C  |     | * Gasket, Cylinder head                        |
|    | 30579A  |     | Head, Cylinder (Incl. 41A)                     |
|    | 650695A |     | Screw, 5/16-18 x 2-1/4" (Use as required)      |
|    | 6021A   |     | Screw, 5/16-18 x 1-1/2" (Use as required)      |
|    | 650865  |     | Screw, 5/16-18 x 2" (Use as required)          |
|    | 650694A |     | Screw, 5/16-18 x 2" (Use as required)          |
|    | 33636   |     | Resistor Spark Plug (J-8C)                     |
|    | 33344   |     | Baffle, Heat                                   |
|    | 31619A  |     | * Gasket, Breather (One required)              |
|    | 31337   |     | Breather Assy. (Incl. 44 & 46)                 |
|    | 31410   |     | Element, Breather                              |
|    | 650128  |     | Screw, 10-24 x 1/2"                            |
|    | 26754A  |     | * Gasket, Intake to cylinder                   |
|    | 28416A  |     | Pipe, Intake (Incl. 54)                        |
|    | 650664  |     | Screw, 1/4-20 x 1-19/32"                       |
|    | 650840  |     | Screw, 1/4-20 x 1-7/32"                        |
|    | 6201    |     | Screw, 1/4-28 x 7/8"                           |
|    | 26756   |     | * Gasket, Carburetor to intake                 |
|    | 29752   |     | Nut & Lockwasher Assy., 1/4-28                 |
|    | 31858   |     | Link, Throttle                                 |
| 80 | 31510   |     | Lever, Governor                                |
|    |         |     |                                                |

| Ref #                                                                                                                          | Part Number                                                                                                                                                                                                                      | Qty | Description                                                                                                                                                                                                                                                                                                                                                                                                                                                                                                                                                                                                                                                                                                                                                                                                                                                             |
|--------------------------------------------------------------------------------------------------------------------------------|----------------------------------------------------------------------------------------------------------------------------------------------------------------------------------------------------------------------------------|-----|-------------------------------------------------------------------------------------------------------------------------------------------------------------------------------------------------------------------------------------------------------------------------------------------------------------------------------------------------------------------------------------------------------------------------------------------------------------------------------------------------------------------------------------------------------------------------------------------------------------------------------------------------------------------------------------------------------------------------------------------------------------------------------------------------------------------------------------------------------------------------|
| 82                                                                                                                             | 31335<br>650548<br>33858A                                                                                                                                                                                                        |     | Clamp, Governor lever Screw, 8-32 x 5/16" Control Bracket (Incl.88,89,100,101 & 157) NOTE: In original production the speed control assembly is riveted to the blower housing baffle (Ref. #107). Replacement speed control assembly includes screws (Ref. #101)and nuts (Ref. #100) for mounting.                                                                                                                                                                                                                                                                                                                                                                                                                                                                                                                                                                      |
| 89<br>92<br>98<br>99<br>100<br>101<br>101<br>105<br>106<br>107<br>108<br>108A<br>109<br>111<br>112<br>113<br>114<br>115<br>116 | 31342<br>650549<br>31426<br>33857<br>32410<br>30322<br>650139<br>650152<br>30200<br>28277<br>31334<br>33342<br>650561<br>650701<br>33341<br>34080<br>34443A<br>650872<br>650814<br>610961<br>610118<br>35182<br>611080<br>33663C |     | Spring, Compression Screw, 5-40 x 7/16" Spring, Extension Spring Assy., Extension (Incl. 98A) Knob, Speed control Locknut, 8-32 (Use as required) Screw, 8-32 x 1/2" (Use as required) Screw, 8-32 x 3/8" (Use as required) Screw, 10-24 x 9/16" (Use as required ) Washer, Flat Rod, Governor Baffle, Blower housing Screw, 1/4-20 x 5/8" Screw, 8-18 x 7/16" Baffle, Extension Spacer, Flywheel key Solid State Ass'y. Stud, Solid State mounting Screw, Torx T-15, 10-24 x 1" Flywheel key Cover, Spark plug (Use as required) Ground Wire Ass'y. Flywheel Housing, Blower NOTE: In original production, the starter may be riveted to theblower housing. If the starter or blower housing needs replacement, the other may need holes used for pop rivetingenlarged to use standard mounting hardware. Order 4 nuts (#29752) required to mount starter to replaceme |
| 123<br>131<br>132<br>133<br>137<br>138<br>139<br>140<br>141<br>142<br>142<br>144<br>145<br>146<br>147<br>155<br>155            | 29212<br>650168<br>34694<br>650815<br>650816<br>650128<br>29745<br>34212<br>30200<br>34711<br>33032<br>410144B<br>34182<br>650561<br>650665<br>28212<br>32961<br>29774<br>30705<br>26460<br>610973<br>550223                     |     | Screw, 1/4-28 x 7/16"  Washer  Cup, Starter  Washer, Belleville  Nut, Flywheel  Screw, 10-24 x 1/2"  Extension, Blower housing  Bracket, Hold down  Screw, 10-24 x 9/16"  Fuel Tank (Incl. 142 & 156)  Cap, Fuel filler (Use as required)  Cap, Fuel filler (Std.) (Use as requi red)  Fuel Tank Bracket  Screw, 1/4-20 x 5/8"  Screw, 1/4-15 x 7/8"  Spacer, Tank bracket (Not used in all models)  Valve, Shut-off  Fuel Line (Braided, 8-1/4") (Use as required)  Fuel Line (Braided, 16") (Use as required)  Clamp, Fuel line (Use as required)  Terminal Ass'y. (Use as required)  Decal, Name                                                                                                                                                                                                                                                                     |

| Ref # | Part Number | Qty | Description                                                                                                                                                                                                                                                                                                 |
|-------|-------------|-----|-------------------------------------------------------------------------------------------------------------------------------------------------------------------------------------------------------------------------------------------------------------------------------------------------------------|
| 190C  | 34346       |     | Decal, Instruction                                                                                                                                                                                                                                                                                          |
| 190F  | 35344       |     | Decal, Instruction                                                                                                                                                                                                                                                                                          |
| 194A  | 631021      |     | Inlet Needle Seat & Clip Assy.                                                                                                                                                                                                                                                                              |
| 195A  | 631820      |     | Carburetor (Incl. 56 & 79) (Refer to Division 5, Section A, page 206 for breakdown)                                                                                                                                                                                                                         |
| 197   | 590420      |     | Starter, Rewind In original production, the starter may be riveted to the blowerhousing. If the starter or blower housing needs replacement, the other may need holes used for pop riveting enlargedto use standard mounting hardware. Order 4 nuts (29752) required to mount starter to replacement blower |
| 200   | 33233A      |     | * Gasket Set (Incl. items marked *)                                                                                                                                                                                                                                                                         |