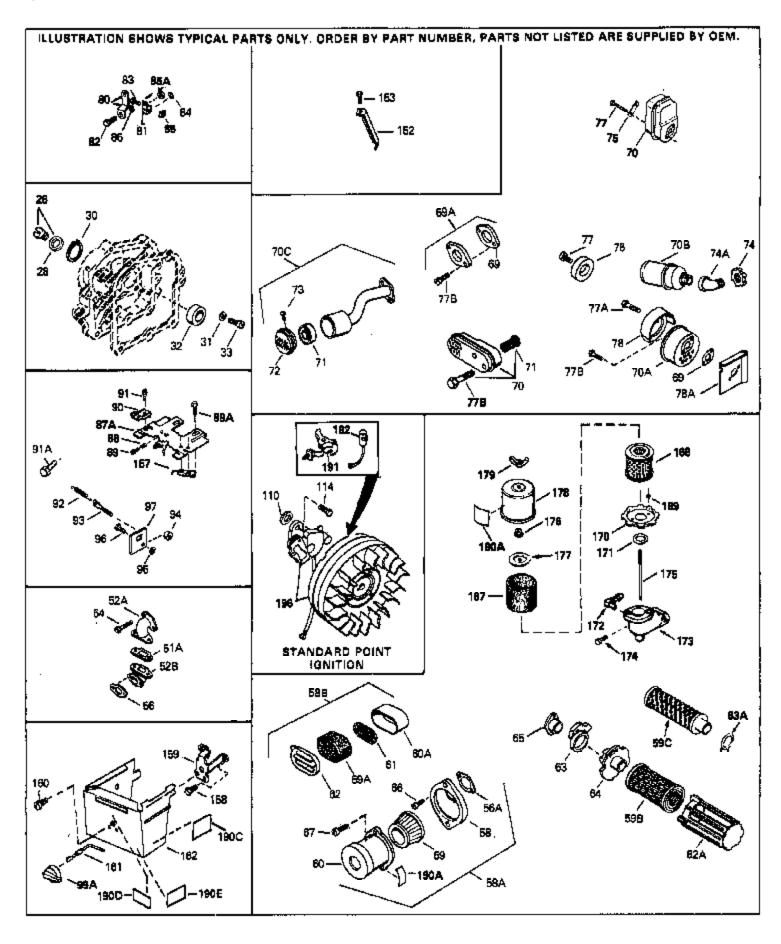

| Ref # | Part Number ( | tty Description                                                                           |
|-------|---------------|-------------------------------------------------------------------------------------------|
| 1     | 34755A        | Cylinder (Incl. 2, 3 & 6) (2-1/2" Bor e)                                                  |
|       | 27625         | Plug, Oil fill (Incl. 28)                                                                 |
|       | 29673         | * Gasket, Oil fill plug                                                                   |
|       | 28539         | Ring, Retaining                                                                           |
|       | 28537         | Washer, Flat                                                                              |
|       | 28458         | Ball bearing                                                                              |
|       | 30200         | Screw, 10-24 x 9/16"                                                                      |
|       | 650840        | Screw, 1/4-20 x 1-7/32"                                                                   |
|       | 26756         | * Gasket, Carburetor to intake                                                            |
|       | 27272A        | * Gasket, Carburetor to air cleaner                                                       |
| 58A   | 730127        | Air Cleaner Ass'y. (Incl.56A, 58, 59, 60, 66, 67 & 170) (Use as required)                 |
| 58A   | 730164        | Air Cleaner Ass'y. (Incl. 56A, 58, 59, 60, 66, 67 & 170A) (Use as required)               |
| 58B   | 31545         | Air Cleaner Ass'y. (Incl. 56A, 59A, 60A, 61 & 62) (Use as required)                       |
| 58    | 31691         | Bracket, Air cleaner                                                                      |
|       | 30727         | Element, Air cleaner                                                                      |
| 60    | 31715         | Body, Air cleaner                                                                         |
| 66    | 28820         | Screw, 10-32 x 1/2"                                                                       |
| 67    | 650152        | Screw, 8-32 x 3/8"                                                                        |
| 69A   | 730162        | Kit, Exhaust adapter (Incl. 69 & 77B) (Use as required) (Not for use on PTO side exhaust) |
| 70    | 391017        | Muffler (Incl. 77B)                                                                       |
|       | 33753         | Plate, Lock                                                                               |
|       | 650795        | Screw, 1/4-20 x 2-1/4"                                                                    |
| 80    | 31510         | Lever, Governor                                                                           |
| 81    | 31335         | Clamp, Governor lever                                                                     |
| 82    | 650548        | Screw, 8-32 x 5/16"                                                                       |
| 88    | 31342         | Spring, Compression                                                                       |
|       | 650549        | Screw, 5-40 x 7/16"                                                                       |
|       | 31426         | Spring, Extension                                                                         |
|       | 650814        | Screw, Torx T-15, 10-24 x 1"                                                              |
|       | 610973        | Terminal Ass'y. (Use as required)                                                         |
|       | 34594         | Rod, Choke                                                                                |
|       | 31431         | Elbow, Air cleaner                                                                        |
|       | 650163        | Screw, 10-32 x 7/8"                                                                       |
| 190C  | 34346         | Decal, Instruction                                                                        |