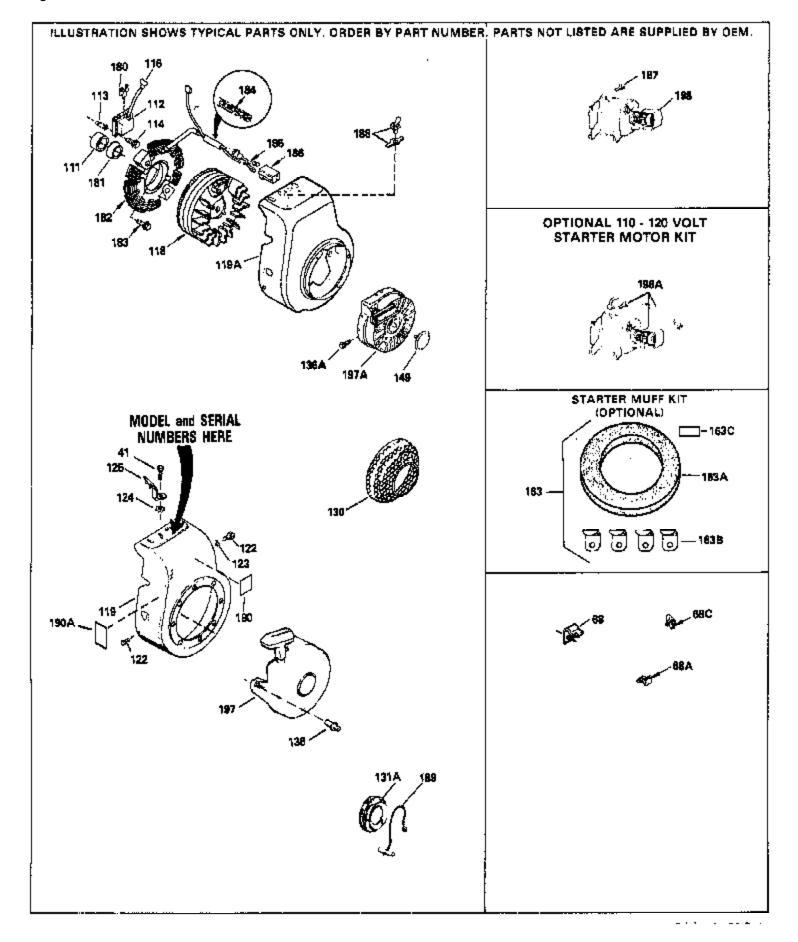

| Ref # | Part Number | Qty | Description                                                                                                                                                                                                                                                                                                 |
|-------|-------------|-----|-------------------------------------------------------------------------------------------------------------------------------------------------------------------------------------------------------------------------------------------------------------------------------------------------------------|
| 1     | 34755A      |     | Cylinder (Incl. 2, 3 & 6) (2-1/2" Bor e)                                                                                                                                                                                                                                                                    |
| 41    | 650695A     |     | Screw, 5/16-18 x 2-1/4" (Use as requ ired)                                                                                                                                                                                                                                                                  |
| 41    | 6021A       |     | Screw, 5/16-18 x 1-1/2" (Use as requi red)                                                                                                                                                                                                                                                                  |
| 41    | 650865      |     | Screw, 5/16-18 x 2" (Use as required)                                                                                                                                                                                                                                                                       |
| 111   | 34080       |     | Spacer, Flywheel key                                                                                                                                                                                                                                                                                        |
| 112   | 34443A      |     | Solid State Ass'y.                                                                                                                                                                                                                                                                                          |
| 113   | 650872      |     | Stud, Solid State mounting                                                                                                                                                                                                                                                                                  |
| 114   | 650814      |     | Screw, Torx T-15, 10-24 x 1"                                                                                                                                                                                                                                                                                |
| 116   | 610118      |     | Cover, Spark plug (Use as required)                                                                                                                                                                                                                                                                         |
| 118   | 611080      |     | Flywheel                                                                                                                                                                                                                                                                                                    |
| 119   | 33663C      |     | Housing, Blower NOTE: In original production, the starter may be riveted to theblower housing. If the starter or blower housing needs replacement, the other may need holes used for pop rivetingenlarged to use standard mounting hardware. Order 4 nuts (#29752) required to mount starter to replaceme   |
| 122   | 29212       |     | Screw, 1/4-28 x 7/16"                                                                                                                                                                                                                                                                                       |
| 123   | 650168      |     | Washer                                                                                                                                                                                                                                                                                                      |
| 130   | 35185       |     | Screen, Starter                                                                                                                                                                                                                                                                                             |
| 136   |             |     | Rivet, Pop (Can be purchased locally)                                                                                                                                                                                                                                                                       |
| 163B  | 32204       |     | Bracket, Starter air cleaner (Optiona I)                                                                                                                                                                                                                                                                    |
| 163   | 730571      |     | Str.Muff Kit(Incl.163A,163B,163C)(Opt .)                                                                                                                                                                                                                                                                    |
| 163A  | 32203       |     | Air Cleaner, Starter (Optional)                                                                                                                                                                                                                                                                             |
| 163C  | 34870       |     | Decal, Instruction (Optional)                                                                                                                                                                                                                                                                               |
|       | 550223      |     | Decal, Name                                                                                                                                                                                                                                                                                                 |
| 197   | 590420      |     | Starter, Rewind In original production, the starter may be riveted to the blowerhousing. If the starter or blower housing needs replacement, the other may need holes used for pop riveting enlargedto use standard mounting hardware. Order 4 nuts (29752) required to mount starter to replacement blower |
| 198A  | 33290D      |     | Electric Starter Motor (120 volt) This 120-Volt starter motor kit can be used on those models equipped with electric starter provisions. Refer to Division 5, Section D, Page 16 for breakdown.                                                                                                             |