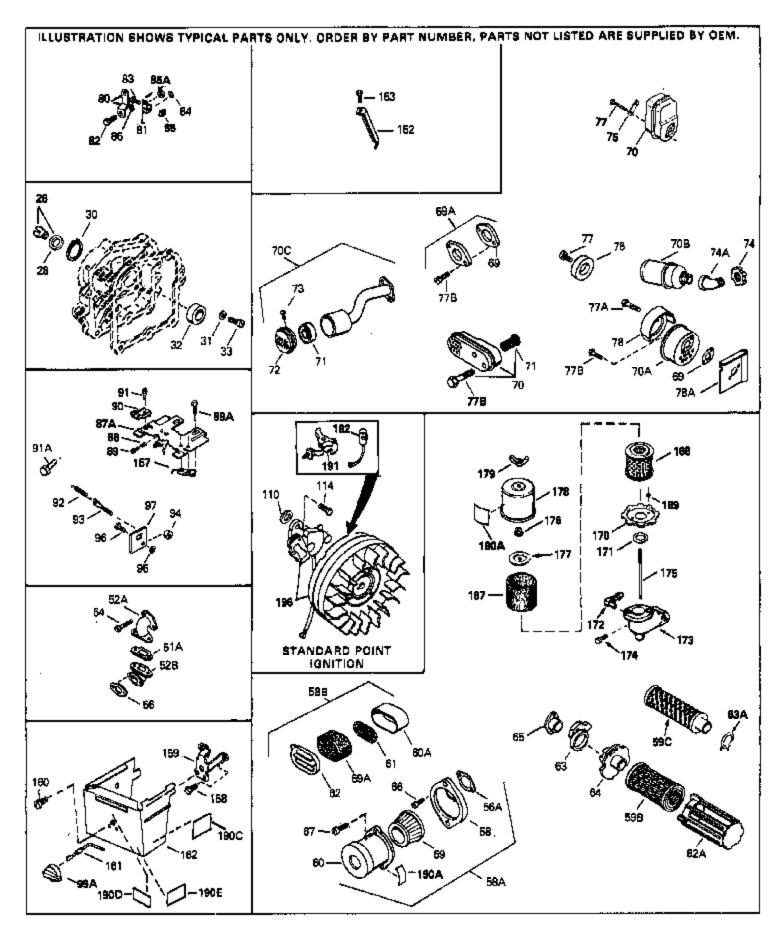

| Ref #                                                              | Part Number                                                                                                                      | Qty | Description                                                                                                                                                                                                                                                                                                                                     |
|--------------------------------------------------------------------|----------------------------------------------------------------------------------------------------------------------------------|-----|-------------------------------------------------------------------------------------------------------------------------------------------------------------------------------------------------------------------------------------------------------------------------------------------------------------------------------------------------|
| 1<br>26<br>28<br>54<br>56<br>56A<br>58A                            | 34708A<br>27625<br>29673<br>650840<br>26756<br>27272A<br>730127                                                                  |     | Cylinder (Incl. 2, 3 & 6) (2-1/2" Bor e) Plug, Oil fill (Incl. 28)  * Gasket, Oil fill plug Screw, 1/4-20 x 1-7/32"  * Gasket, Carburetor to intake  * Gasket, Carburetor to air cleaner Air Cleaner Ass'y. (Incl.56A, 58, 59, 60, 66, 67 & 170) (Use as required)  Air Cleaner Ass'y. (Incl. 56A, 58, 59, 60, 66, 67 & 170A) (Use as required) |
| 58B                                                                | 31545                                                                                                                            |     | Air Cleaner Ass'y. (Incl. 56A, 59A, 60A, 61 & 62) (Use as required)                                                                                                                                                                                                                                                                             |
| 59<br>60<br>66<br>67<br>69                                         | 31691<br>30727<br>31715<br>28820<br>650152<br>30081A<br>730162                                                                   |     | Bracket, Air cleaner Element, Air cleaner Body, Air cleaner Screw, 10-32 x 1/2" Screw, 8-32 x 3/8" * Gasket, Muffler Kit, Exhaust adapter (Incl. 69 & 77B) (Use as required) (Not for use on PTO side exhaust)                                                                                                                                  |
| 77B<br>77A<br>78<br>80<br>81<br>82<br>88<br>89<br>92<br>114<br>157 | 30996<br>650493<br>650665<br>30997<br>31510<br>31335<br>650548<br>31342<br>650549<br>31426<br>650814<br>610973<br>34594<br>34346 |     | Muffler Screw, 1/4-20 x 1-3/4" Screw, 1/4-15 x 7/8" Cover, Muffler Lever, Governor Clamp, Governor lever Screw, 8-32 x 5/16" Spring, Compression Screw, 5-40 x 7/16" Spring, Extension Screw, Torx T-15, 10-24 x 1" Terminal Ass'y. (Use as required) Rod, Choke Decal, Instruction                                                             |