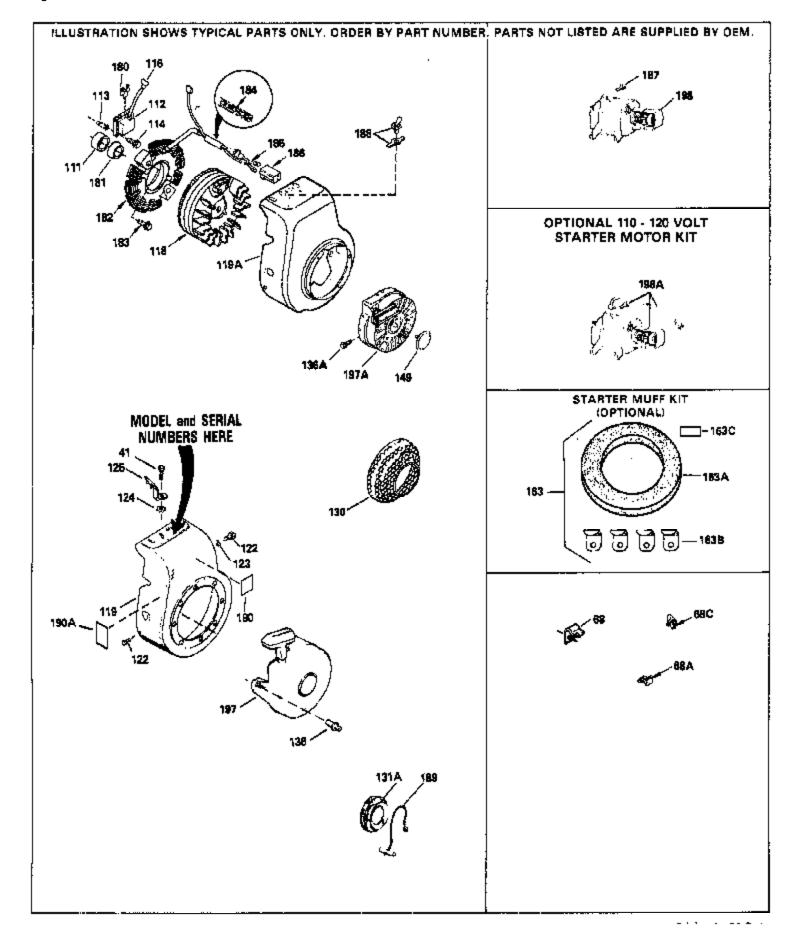

| Ref# | Part Number ( | Oty Description                                                                                                                                                                                 |
|------|---------------|-------------------------------------------------------------------------------------------------------------------------------------------------------------------------------------------------|
| 1    | 34708A        | Cylinder (Incl. 2, 3 & 6) (2-1/2" Bor e)                                                                                                                                                        |
| 41   | 650695A       | Screw, 5/16-18 x 2-1/4" (Use as required)                                                                                                                                                       |
| 41   | 6021A         | Screw, 5/16-18 x 1-1/2" (Use as requi red)                                                                                                                                                      |
| 41   | 650865        | Screw, 5/16-18 x 2" (Use as required)                                                                                                                                                           |
| 111  | 34080         | Spacer, Flywheel key                                                                                                                                                                            |
| 112  | 34443A        | Solid State Ass'y.                                                                                                                                                                              |
| 113  | 650872        | Stud, Solid State mounting                                                                                                                                                                      |
| 114  | 650814        | Screw, Torx T-15, 10-24 x 1"                                                                                                                                                                    |
| 116  | 610118        | Cover, Spark plug (Use as required)                                                                                                                                                             |
| 118  | 611080        | Flywheel                                                                                                                                                                                        |
| 119A | 35585         | Housing, Blower                                                                                                                                                                                 |
| 122  | 29212         | Screw, 1/4-28 x 7/16"                                                                                                                                                                           |
| 123  | 650168        | Washer                                                                                                                                                                                          |
| 136A | 650884        | Screw, 8-32 x 1/2"                                                                                                                                                                              |
| 149  | 35392         | Plug, Starter                                                                                                                                                                                   |
| 163A | 32203         | Air Cleaner, Starter (Optional)                                                                                                                                                                 |
| 163C | 34870         | Decal, Instruction (Optional)                                                                                                                                                                   |
| 163  | 730571        | Str.Muff Kit(Incl.163A,163B,163C)(Opt.)                                                                                                                                                         |
| 163B | 32204         | Bracket, Starter air cleaner (Optiona I)                                                                                                                                                        |
| 190  | 550223        | Decal, Name                                                                                                                                                                                     |
| 197A | 590642        | Starter, Rewind (Refer to Division 5, Section C, page 34 for                                                                                                                                    |
|      |               | breakdown)                                                                                                                                                                                      |
| 198A | 33290D        | Electric Starter Motor (120 volt) This 120-Volt starter motor kit can be used on those models equipped with electric starter provisions. Refer to Division 5, Section D, Page 16 for breakdown. |
|      |               |                                                                                                                                                                                                 |