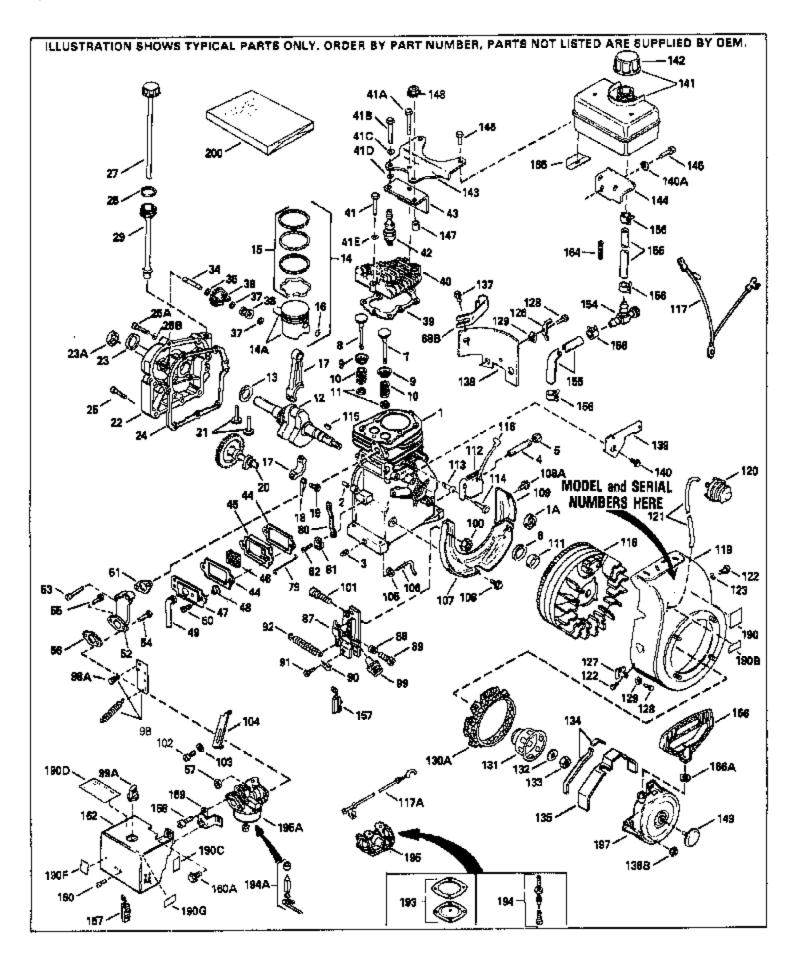

|                   |                 | Jty | Description                                  |
|-------------------|-----------------|-----|----------------------------------------------|
|                   | 4708A           |     | Cylinder (Incl. 2, 3 & 6) (2-1/2" Bor e)     |
|                   | 6727            |     | Pin, Dowel                                   |
|                   | 7642            |     | Pipe plug, 1/4-18                            |
| 6 32              | 2600            |     | Seal, Oil                                    |
| 7 29              | 9314B           |     | Intake Valve (Std.) (Incl. 11)               |
| 7 29              | 9315C           |     | Intake Valve (1/32" OS) (Incl. 11)           |
| 8 29              | 9313C           |     | Exhaust Valve (Std.) (Incl. 11)              |
| 8 29              | 9315C           |     | Exhaust Valve (1/32" OS) (Incl. 11)          |
| 9 3               |                 |     | Valve Spring Cap (Used in early production)  |
| 10 3 <sup>-</sup> |                 |     | Spring, Valve                                |
| 11 3              |                 |     | Valve Spring Cap                             |
| 12 34             |                 |     | Crankshaft                                   |
| 14A 32            |                 |     | Piston & Pin Ass'y.(Std.)(2-1/2")(Inc I.16)  |
| 14A 32            |                 |     | Piston & Pin Ass'y. (.010" OS) (Incl. 16)    |
| 14A 32            |                 |     | Piston & Pin Ass'y. (.020" OS) (Incl. 16)    |
|                   |                 |     |                                              |
| 14 34             |                 |     | Piston, Pin & Ring Set (Std.) (2-1/2" Bore)  |
| 14 34             |                 |     | Piston, Pin & Ring Set (.010" OS)            |
| 14 3              |                 |     | Piston, Pin & Ring Set (.020" OS)            |
| 15 28             |                 |     | Ring Set (Std.) (2-1/2" Bore)                |
| 15 28             |                 |     | Ring Set (.010" OS)                          |
| 15 28             |                 |     | Ring Set (.020" OS)                          |
| 16 20             |                 |     | Ring, Piston retaining                       |
|                   | 0963B           |     | Rod Assy., Connecting (Incl. 19)             |
| 18 28             | 8594            |     | Dipper, Oil                                  |
| 19 32             | 2610A           |     | Bolt, Connecting rod                         |
| 20 3              | 3149A           |     | Camshaft                                     |
| 21 21             | 7241            |     | Lifter, Valve                                |
| 22 35             | 5863            |     | Cover, Cylinder (Incl. 23, 26, 28 & 3 4)     |
| 23 26             | 6208            |     | Seal, Oil                                    |
| 24 27             | 7677A           |     | * Gasket, Cylinder cover                     |
|                   | 50488           |     | Screw, 1/4-20 x 1-1/4"                       |
| 28 29             |                 |     | * Gasket, Oil fill plug                      |
| 34 30             |                 |     | Shaft, Mechanical governor                   |
| 35 35             |                 |     | Washer, Flat                                 |
| 36 30             |                 |     | Gear Assy., Governor (Incl. 35)              |
| 37 29             |                 |     | Ring, Retaining                              |
|                   | 0588A           |     | Spool, Governor                              |
|                   | 9953C           |     | * Gasket, Cylinder head                      |
|                   | 0579A           |     | Head, Cylinder (Incl. 41A)                   |
|                   | 0979A<br>50694A |     | Screw, 5/16-18 x 2" (Use as required)        |
|                   |                 |     | Sorow 5/16/19 x 2 1/4" (Llos or required)    |
|                   | 50695A          |     | Screw, 5/16-18 x 2-1/4" (Use as required)    |
| 41 60             |                 |     | Screw, 5/16-18 x 1-1/2" (Use as required)    |
|                   | 50865           |     | Screw, 5/16-18 x 2" (Use as required)        |
| 42 3              |                 |     | Resistor Spark Plug (J-8C)                   |
| 43 3              |                 |     | Baffle, Heat                                 |
|                   | 7234A           |     | * Gasket, Valve spring cover (Two requi red) |
| 45 27             |                 |     | Breather Body & valve assy.                  |
| 46 3              |                 |     | Element, Breather                            |
| 47 34             |                 |     | Cover, Valve spring                          |
| 49 3              |                 |     | Tube, Breather                               |
| 50 65             | 50128           |     | Screw, 10-24 x 1/2"                          |
| 51 20             | 6754A           |     | * Gasket, Intake to cylinder                 |
| 52 28             | 8416A           |     | Pipe, Intake (Incl. 54)                      |
|                   | 50664           |     | Screw, 1/4-20 x 1-19/32"                     |
|                   | 50840           |     | Screw, 1/4-20 x 1-7/32"                      |
| 55 62             |                 |     | Screw, 1/4-28 x 7/8"                         |
| 56 26             |                 |     | * Gasket, Carburetor to intake               |
| 57 29             |                 |     | Nut & Lockwasher Assy., 1/4-28               |
| J. 2.             | <del></del>     |     |                                              |

| Ref # Part Number        | Qty Description                                                               |
|--------------------------|-------------------------------------------------------------------------------|
| 79 31858                 | Link, Throttle                                                                |
| 80 31510                 | Lever, Governor                                                               |
| 81 31335                 | Clamp, Governor lever                                                         |
| 82 650548                | Screw, 8-32 x 5/16"                                                           |
| 87 33858A                | Control Bracket (Incl.88,89,100,101 & 157) NOTE: In                           |
| 07 3300004               | original production the speed control assembly is riveted to                  |
|                          |                                                                               |
|                          | the blower housing baffle (Ref. #107). Replacement speed                      |
|                          | control assembly includes screws (Ref. #101)and nuts (Ref. #100) for mounting |
|                          | #100) for mounting.                                                           |
| 88 31342                 | Spring, Compression                                                           |
| 89 650549                | Screw, 5-40 x 7/16"                                                           |
| 92 31426                 | Spring, Extension                                                             |
| 98 33857                 | Spring Assy., Extension (Incl. 98A)                                           |
| 99 32410                 | Knob, Speed control                                                           |
| 100 30322                | Locknut, 8-32 (Use as required)                                               |
| 101 650139               | Screw, 8-32 x 1/2" (Use as required)                                          |
| 101 650152               | Screw, 8-32 x 3/8" (Use as required)                                          |
| 101 30200                | Screw, 10-24 x 9/16" (Use as required )                                       |
| 105 28277                | Washer, Flat                                                                  |
| 106 31334                | Rod, Governor                                                                 |
| 107 33342                | Baffle, Blower housing                                                        |
| 108 650561               | Screw, 1/4-20 x 5/8"                                                          |
| 108A 650701              | Screw, 8-18 x 7/16"                                                           |
| 109 33341                | Baffle, Extension                                                             |
| 111 34080                | Spacer, Flywheel key                                                          |
| 112 34443A               | Solid State Ass'y.                                                            |
| 113 650872               | Stud, Solid State mounting                                                    |
| 114 650814               | Screw, Torx T-15, 10-24 x 1"                                                  |
| 115 610961               | Flywheel key                                                                  |
| 116 610118               | Cover, Spark plug (Use as required)                                           |
| 117 35182                | Ground Wire Ass'y.                                                            |
| 118 611080               | Flywheel                                                                      |
| 122 29212                | Screw, 1/4-28 x 7/16"                                                         |
| 123 650168               | Washer                                                                        |
| 131 34694                | Cup, Starter                                                                  |
| 132 650815               | Washer, Belleville                                                            |
| 133 650816               | Nut, Flywheel                                                                 |
| 137 650128               | Screw, 10-24 x 1/2"                                                           |
| 138 29745                | Extension, Blower housing                                                     |
| 139 34212                | Bracket, Hold down                                                            |
| 140 30200                | Screw, 10-24 x 9/16"                                                          |
| 141 35584                | Fuel Tank (Incl. 142 & 156)                                                   |
| 142 33032                | Cap, Fuel filler (Use as required)                                            |
| 142 33032<br>142 410144B | Cap, Fuel filler (Std.) (Use as required)                                     |
| 142 35355                | Cap, Fuel filler                                                              |
| 142 33333<br>143 28371B  | Fuel Tank Bracket                                                             |
| 144 34182                | Fuel Tank Bracket                                                             |
|                          |                                                                               |
| 145 650561<br>146 650665 | Screw, 1/4-20 x 5/8"<br>Screw, 1/4-15 x 7/8"                                  |
| 149 35392                | Screw, 1/4-15 x 7/8"                                                          |
| 155 29774                | Plug, Starter Fuel Line (Braided, 8.1/4") (Lise as required)                  |
|                          | Fuel Line (Braided, 8-1/4") (Use as r equired)                                |
| 155 30705<br>156 36460   | Fuel Line (Braided, 16") (Use as required)                                    |
| 156 26460<br>457 610073  | Clamp, Fuel line (Use as required)                                            |
| 157 610973               | Terminal Ass'y. (Use as required)                                             |
| 190C 34346               | Decal, Instruction                                                            |
| 190F 35344               | Decal, Instruction                                                            |
| 190 550223               | Decal, Name                                                                   |

| Ref # | Part Number | Qty | Description                                                                    |
|-------|-------------|-----|--------------------------------------------------------------------------------|
| 194A  | 631021      |     | Inlet Needle Seat & Clip Assy.                                                 |
| 195A  | 631921      |     | Carburetor (Incl. 56) (Refer to Division 5, Section A, page 138 for breakdown) |
| 200   | 33233A      |     | * Gasket Set (Incl. items marked *)                                            |