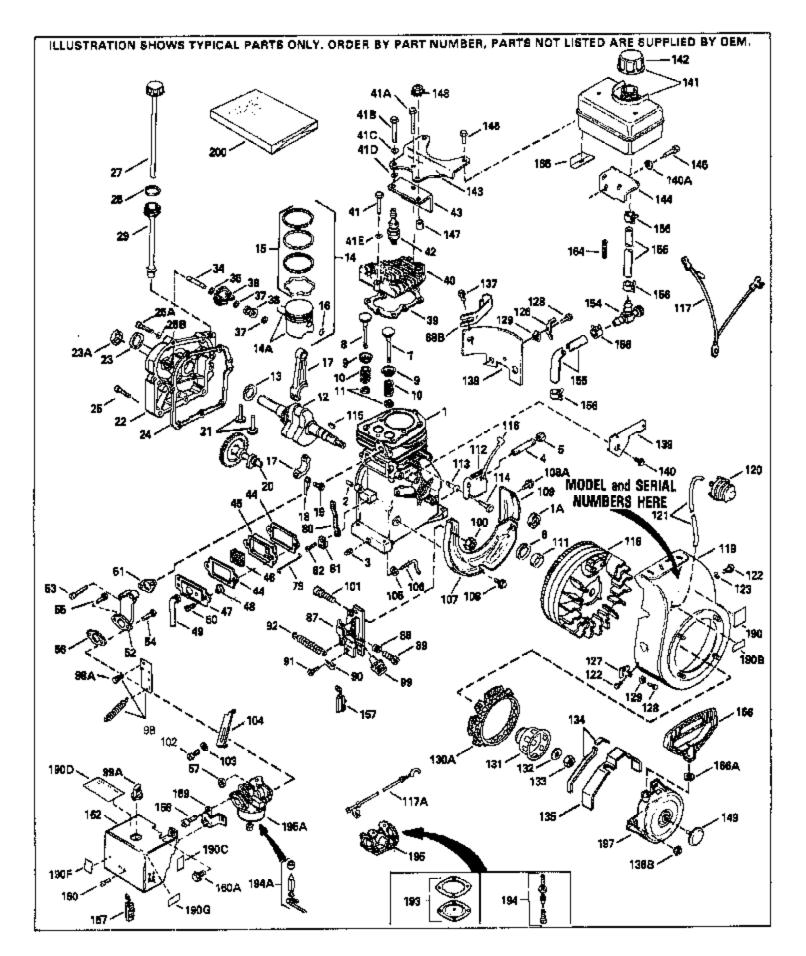

| 1 35115A<br>2 26727<br>3 27642<br>6 32600<br>7 29314B<br>7 29315C<br>8 29313C | Cylinder (Incl. 2, 3 & 6) (2-1/2" Bor e)<br>Pin, Dowel<br>Pipe plug, 1/4-18<br>Seal, Oil |
|-------------------------------------------------------------------------------|------------------------------------------------------------------------------------------|
| 3 27642<br>6 32600<br>7 29314B<br>7 29315C                                    | Pipe plug, 1/4-18                                                                        |
| 6 32600<br>7 29314B<br>7 29315C                                               |                                                                                          |
| 7 29314B<br>7 29315C                                                          | Seal Oil                                                                                 |
| 7 29315C                                                                      |                                                                                          |
| 7 29315C                                                                      | Intake Valve (Std.) (Incl. 11)                                                           |
|                                                                               | Intake Valve (1/32" OS) (Incl. 11)                                                       |
|                                                                               | Exhaust Valve (Std.) (Incl. 11)                                                          |
| 8 29315C                                                                      | Exhaust Valve (1/32" OS) (Incl. 11)                                                      |
| 9 31671                                                                       | Valve Spring Cap (Used in early production)                                              |
| 10 31672                                                                      | Spring, Valve                                                                            |
| 11 31673                                                                      | Valve Spring Cap                                                                         |
| 12 34719                                                                      |                                                                                          |
|                                                                               | Crankshaft (Incl. 23)                                                                    |
| 14A 32538B                                                                    | Piston & Pin Ass'y.(Std.)(2-1/2")(Inc I.16)                                              |
| 14A 32548B                                                                    | Piston & Pin Ass'y. (.010" OS) (Incl. 16)                                                |
| 14A 32549B                                                                    | Piston & Pin Ass'y. (.020" OS) (Incl. 16)                                                |
| 14 34514                                                                      | Piston, Pin & Ring Set (Std.) (2-1/2" Bore)                                              |
| 14 34515                                                                      | Piston, Pin & Ring Set (.010" OS)                                                        |
| 14 34516                                                                      | Piston, Pin & Ring Set (.020" OS)                                                        |
| 15 28986                                                                      | Ring Set (Std.) (2-1/2" Bore)                                                            |
| 15 28987                                                                      | Ring Set (.010" OS)                                                                      |
| 15 28988                                                                      | Ring Set (.020" OS)                                                                      |
| 16 20381                                                                      | Ring, Piston retaining                                                                   |
| 17 30963B                                                                     | Rod Assy., Connecting (Incl. 19)                                                         |
| 18 28594                                                                      | Dipper, Óil                                                                              |
| 19 32610A                                                                     | Bolt, Connecting rod                                                                     |
| 20 33149A                                                                     | Camshaft                                                                                 |
| 21 27241                                                                      | Lifter, Valve                                                                            |
| 22 30756B                                                                     | Cover, Cylinder (Incl. 23, 26, 28 & 3 4) (BB)                                            |
| 23 28540                                                                      | Seal, Oil                                                                                |
| 23 20040<br>24 27677A                                                         |                                                                                          |
| 25 650488                                                                     | * Gasket, Cylinder cover                                                                 |
|                                                                               | Screw, 1/4-20 x 1-1/4"                                                                   |
| 28 29673                                                                      | * Gasket, Oil fill plug                                                                  |
| 34 30574                                                                      | Shaft, Mechanical governor                                                               |
| 35 35479                                                                      | Washer, Flat                                                                             |
| 36 30591                                                                      | Gear Assy., Governor (Incl. 35)                                                          |
| 37 29193                                                                      | Ring, Retaining                                                                          |
| 38 30588A                                                                     | Spool, Governor                                                                          |
| 39 29953C                                                                     | * Gasket, Cylinder head                                                                  |
| 40 30579A                                                                     | Head, Cylinder (Incl. 41A)                                                               |
| 41A 650694A                                                                   | Screw, 5/16-18 x 2" (Use as required)                                                    |
| 41 650695A                                                                    | Screw, 5/16-18 x 2-1/4" (Use as required)                                                |
| 41 6021A                                                                      | Screw, 5/16-18 x 1-1/2" (Use as required)                                                |
| 41 650865                                                                     | Screw, 5/16-18 x 2" (Use as required)                                                    |
| 42 34251                                                                      | Plug, Spark, Resistor (RJ17LM)                                                           |
| 43 33344                                                                      | Baffle, Heat                                                                             |
| 44 27234A                                                                     | * Gasket, Valve spring cover (Two requi red)                                             |
| 45 27666                                                                      | Breather Body & valve assy.                                                              |
| 46 31410                                                                      | Element, Breather                                                                        |
|                                                                               |                                                                                          |
| 47 34146                                                                      | Cover, Valve spring                                                                      |
| 49 35350                                                                      | Tube, Breather                                                                           |
| 50 650128                                                                     | Screw, 10-24 x 1/2"                                                                      |
| 51 26754A                                                                     | * Gasket, Intake to cylinder                                                             |
| 52 28416A                                                                     | Pipe, Intake (Incl. 54)                                                                  |
| 53 650664                                                                     | Screw, 1/4-20 x 1-19/32"                                                                 |
| 54 650840                                                                     | Screw, 1/4-20 x 1-7/32"                                                                  |
| 55 6201                                                                       | Screw, 1/4-28 x 7/8"                                                                     |
| EC OCZEC                                                                      | * Gasket, Carburetor to intake                                                           |
| 56 26756                                                                      | •                                                                                        |

|                  |        | Description                                                  |
|------------------|--------|--------------------------------------------------------------|
|                  | 31858  | Link, Throttle                                               |
| 80 3             | 31510  | Lever, Governor                                              |
| 81 3             | 31335  | Clamp, Governor lever                                        |
| 82 6             | 50548  | Screw, 8-32 x 5/16"                                          |
| 87 3             | 33858A | Control Bracket (Incl.88,89,100,101 & 157) NOTE: In          |
|                  |        | original production the speed control assembly is riveted to |
|                  |        | the blower housing baffle (Ref. #107). Replacement speed     |
|                  |        | control assembly includes screws (Ref. #101)and nuts (Ref.   |
|                  |        | #100) for mounting.                                          |
| 00 0             | 31342  | , 3                                                          |
|                  | 50549  | Spring, Compression<br>Screw, 5-40 x 7/16"                   |
|                  | 31426  |                                                              |
|                  |        | Spring, Extension                                            |
|                  | 33857  | Spring Assy., Extension (Incl. 98A)                          |
|                  | 32410  | Knob, Speed control                                          |
| 100 3            |        | Locknut, 8-32 (Use as required)                              |
|                  | 50139  | Screw, 8-32 x 1/2" (Use as required)                         |
|                  | 50152  | Screw, 8-32 x 3/8" (Use as required)                         |
| 101 3            |        | Screw, 10-24 x 9/16" (Use as required )                      |
| 105 2            |        | Washer, Flat                                                 |
| 106 3            |        | Rod, Governor                                                |
| 107 3            |        | Baffle, Blower housing                                       |
|                  | 50561  | Screw, 1/4-20 x 5/8"                                         |
| 108A 6           |        | Screw, 8-18 x 7/16"                                          |
| 109 3            | 3341   | Baffle, Extension                                            |
| 111 3            | 34080  | Spacer, Flywheel key                                         |
| 112 3            | 34443A | Solid State Ass'y.                                           |
| 113 6            | 50872  | Stud, Solid State mounting                                   |
| 114 6            | 50814  | Screw, Torx T-15, 10-24 x 1"                                 |
| 115 6            | 610961 | Flywheel key                                                 |
| 116 6            | 610118 | Cover, Spark plug (Use as required)                          |
| 117 3            | 35182  | Ground Wire Ass'y.                                           |
|                  | 611080 | Flywheel                                                     |
| 122 2            |        | Screw, 1/4-28 x 7/16"                                        |
|                  | 50168  | Washer                                                       |
| 131 3            |        | Cup, Starter                                                 |
|                  | 50815  | Washer, Belleville                                           |
|                  | 50816  | Nut, Flywheel                                                |
|                  | 50128  | Screw, 10-24 x 1/2"                                          |
| 138 2            |        | Extension, Blower housing                                    |
| 139 3            |        | Bracket, Hold down                                           |
| 140 3            |        | Screw, 10-24 x 9/16"                                         |
| 141 3            |        | Fuel Tank (Incl. 142 & 156)                                  |
| 142 3            |        |                                                              |
|                  | 10144B | Cap, Fuel filler (Use as required)                           |
|                  |        | Cap, Fuel filler (Std.) (Use as required)                    |
| 142 3            |        | Cap, Fuel filler                                             |
|                  | 28371B | Fuel Tank Bracket                                            |
| 144 3            |        | Fuel Tank Bracket                                            |
|                  | 50561  | Screw, 1/4-20 x 5/8"                                         |
|                  | 50665  | Screw, 1/4-15 x 7/8"                                         |
| 149 3            |        | Plug, Starter                                                |
| 155 2            |        | Fuel Line (Braided, 8-1/4") (Use as r equired)               |
| 155 3            |        | Fuel Line (Braided, 16") (Use as required)                   |
| 156 2            |        | Clamp, Fuel line (Use as required)                           |
| 157 6            | 610973 | Terminal Ass'y. (Use as required)                            |
|                  | 24246  | Decal, Instruction                                           |
| 190C 3           | 94040  | Decal, instruction                                           |
| 190C 3<br>190F 3 |        | Decal, Control                                               |

| Ref # Part Number<br>194A 631021 | Qty Description<br>Inlet Needle Seat & Clip Assy.                              |
|----------------------------------|--------------------------------------------------------------------------------|
| 195A 631921                      | Carburetor (Incl. 56) (Refer to Division 5, Section A, page 138 for breakdown) |
| 200 33233A                       | * Gasket Set (Incl. items marked *)                                            |