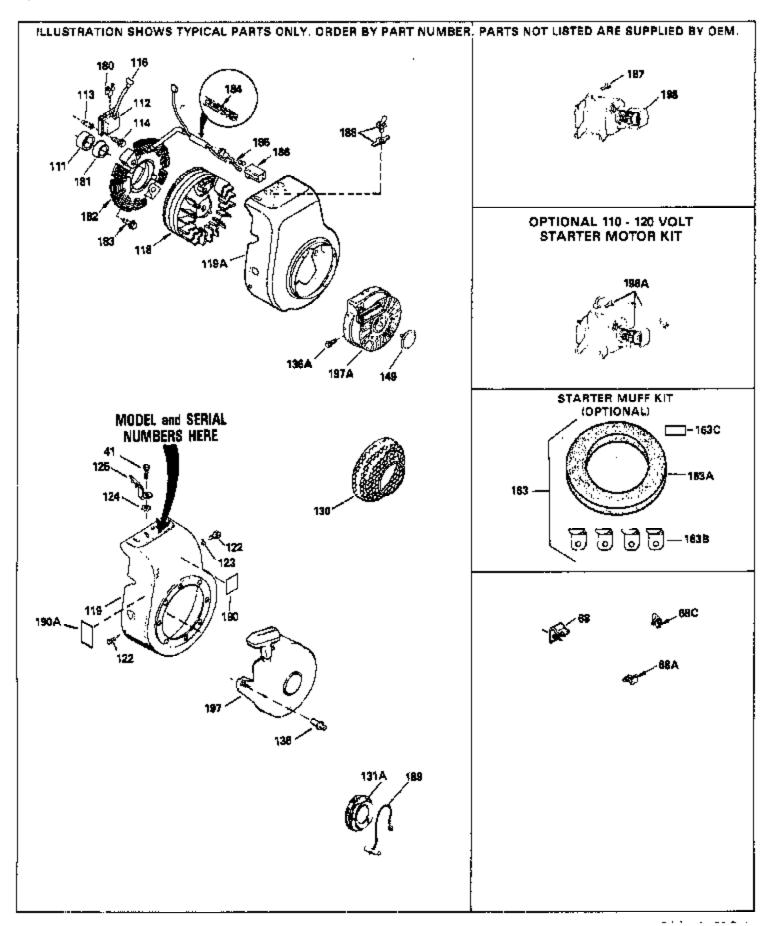

| Ref # | Part Number | Qty Description                                                                                                                                                                                          |
|-------|-------------|----------------------------------------------------------------------------------------------------------------------------------------------------------------------------------------------------------|
| 1     | 35115A      | Cylinder (Incl. 2, 3 & 6) (2-1/2" Bor e)                                                                                                                                                                 |
| 41    | 650695A     | Screw, 5/16-18 x 2-1/4" (Use as required)                                                                                                                                                                |
| 41    | 6021A       | Screw, 5/16-18 x 1-1/2" (Use as required)                                                                                                                                                                |
| 41    | 650865      | Screw, 5/16-18 x 2" (Use as required)                                                                                                                                                                    |
| 111   | 34080       | Spacer, Flywheel key                                                                                                                                                                                     |
| 112   | 34443A      | Solid State Ass'y.                                                                                                                                                                                       |
| 113   | 650872      | Stud, Solid State mounting                                                                                                                                                                               |
| 114   | 650814      | Screw, Torx T-15, 10-24 x 1"                                                                                                                                                                             |
| 116   | 610118      | Cover, Spark plug (Use as required)                                                                                                                                                                      |
| 118   | 611080      | Flywheel                                                                                                                                                                                                 |
| 119A  | 35585       | Housing, Blower                                                                                                                                                                                          |
| 122   | 29212       | Screw, 1/4-28 x 7/16"                                                                                                                                                                                    |
| 123   | 650168      | Washer                                                                                                                                                                                                   |
| 136A  | 650884      | Screw, 8-32 x 1/2"                                                                                                                                                                                       |
| 149   | 35392       | Plug, Starter                                                                                                                                                                                            |
| 163B  | 32204       | Bracket, Starter air cleaner (Optiona I)                                                                                                                                                                 |
| 163C  | 34870       | Decal, Instruction (Optional)                                                                                                                                                                            |
| 163   | 730571      | Str.Muff Kit(Incl.163A,163B,163C)(Opt .)                                                                                                                                                                 |
| 163A  | 32203       | Air Cleaner, Starter (Optional)                                                                                                                                                                          |
| 190   | 550223      | Decal, Name                                                                                                                                                                                              |
| 197A  | 590642      | Starter, Rewind (Refer to Division 5, Section C, page 34 for breakdown)                                                                                                                                  |
| 198A  | 33290D      | Electric Starter Motor (120 volt) This 120-Volt starter motor<br>kit can be used on those models equipped with electric<br>starter provisions. Refer to Division 5, Section D, Page 16<br>for breakdown. |