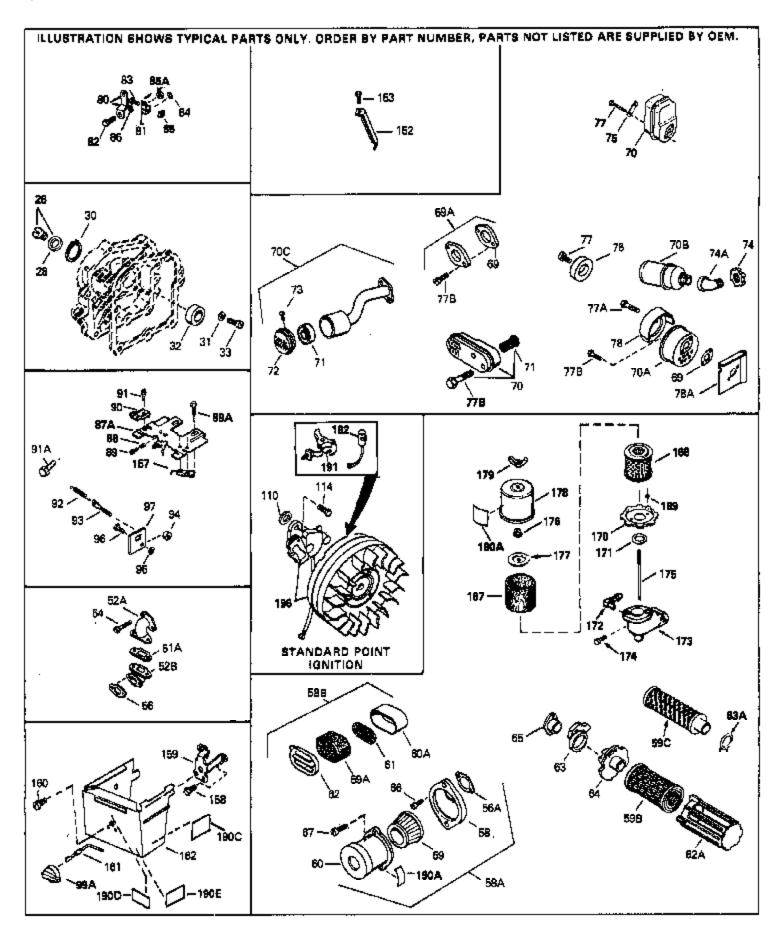

H30-35390S Engine Parts List #2

| Ref # | Part Number | Qty | Description                                                                               |
|-------|-------------|-----|-------------------------------------------------------------------------------------------|
| 1     | 35115A      | í   | Cylinder (Incl. 2, 3 & 6) (2-1/2" Bor e)                                                  |
| 26    | 27625       |     | Plug, Oil fill (Incl. 28)                                                                 |
| 28    | 29673       |     | * Gasket, Oil fill plug                                                                   |
| 30    | 28539       |     | Ring, Retaining                                                                           |
| 31    | 28537       |     | Washer, Flat                                                                              |
| 32    | 28458       |     | Ball bearing                                                                              |
| 33    | 30200       |     | Screw, 10-24 x 9/16"                                                                      |
| 54    | 650840      |     | Screw, 1/4-20 x 1-7/32"                                                                   |
|       | 27272A      |     | * Gasket, Carburetor to air cleaner                                                       |
|       | 26756       |     | * Gasket, Carburetor to intake                                                            |
| 58A   | 730127      |     | Air Cleaner Ass'y. (Incl.56A, 58, 59, 60, 66, 67 & 170) (Use as required)                 |
| 58A   | 730164      |     | Air Cleaner Ass'y. (Incl. 56A, 58, 59, 60, 66, 67 & 170A)<br>(Use as required)            |
| 58B   | 31545       |     | Air Cleaner Ass'y. (Incl. 56A, 59A, 60A, 61 & 62) (Use as required)                       |
| 58    | 31691       |     | Bracket, Air cleaner                                                                      |
|       | 30727       |     | Element, Air cleaner                                                                      |
|       | 31715       |     | Body, Air cleaner                                                                         |
|       | 28820       |     | Screw, 10-32 x 1/2"                                                                       |
| 67    | 650152      |     | Screw, 8-32 x 3/8"                                                                        |
| 69    | 30081A      |     | * Gasket, Muffler                                                                         |
| 69A   | 730162      |     | Kit, Exhaust adapter (Incl. 69 & 77B) (Use as required) (Not for use on PTO side exhaust) |
| 70A   | 30996       |     | Muffler                                                                                   |
|       | 650665      |     | Screw, 1/4-15 x 7/8"                                                                      |
|       | 650493      |     | Screw, 1/4-20 x 1-3/4"                                                                    |
|       | 30997       |     | Cover, Muffler                                                                            |
|       | 31510       |     | Lever, Governor                                                                           |
|       | 31335       |     | Clamp, Governor lever                                                                     |
|       | 650548      |     | Screw, 8-32 x 5/16"                                                                       |
|       | 31342       |     | Spring, Compression                                                                       |
|       | 650549      |     | Screw, 5-40 x 7/16"                                                                       |
| 92    | 31426       |     | Spring, Extension                                                                         |
| 114   | 650814      |     | Screw, Torx T-15, 10-24 x 1"                                                              |
| 157   | 610973      |     | Terminal Ass'y. (Use as required)                                                         |
| 161   | 34594       |     | Rod, Choke                                                                                |
| 190C  | 34346       |     | Decal, Instruction                                                                        |