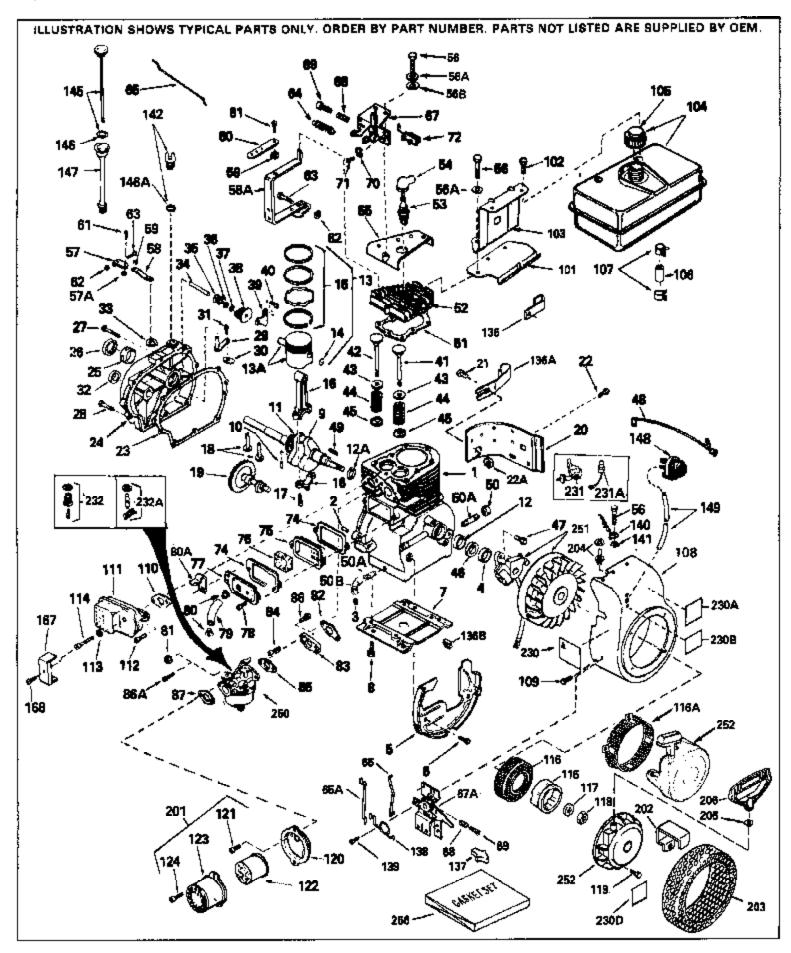

| Ref # | Part Number Qty | Description                                                                                          |
|-------|-----------------|------------------------------------------------------------------------------------------------------|
| 1     | 33311B          | Cylinder (Incl. 2, 3, 4 & 41)(2-5/8" Bore)                                                           |
| 2     | 27652           | Pin, Dowel                                                                                           |
| 3     | 27642           | Pipe plug, 1/4-18                                                                                    |
| 4     | 27876B          | Seal, Oil                                                                                            |
|       | 29536           | Blower Housing Baffle (Without electric starter knock out)                                           |
| _     |                 | (Use as required)                                                                                    |
| 5     | 35256A          | Blower Housing Baffle (With electric starter knockout) (As req.)(point ign.)                         |
| 6     | 650561          | Screw, 1/4-20 x 5/8"                                                                                 |
|       | 29538           | Base, Engine mounting                                                                                |
|       | 650542          | Screw, 5/16-18 x 3/4"                                                                                |
|       | 30813           | Crankshaft                                                                                           |
|       | 29783           |                                                                                                      |
|       | 27884           | Pin, Crankshaft gear (Used on early p rod.) Gear, Crankshaft (Used on early production) This gear is |
| 11    | 27004           | serviceable ONLY when it is pinned to the crankshaft.                                                |
| 13    | 34531           | Piston, Pin & Ring Set (Std.) (2-5/8" Bore)                                                          |
| 13    | 34532           | Piston, Pin & Ring Set (.010" OS)                                                                    |
| 13    | 34533           | Piston, Pin & Ring Set (.020" OS)                                                                    |
| 13A   | 33312B          | Piston & Pin Ass'y. (Std.)(2-5/8")(In cl.14)                                                         |
| 13A   | 33313B          | Piston & Pin Ass'y. (.010" OS) (Incl. 14)                                                            |
| 13A   | 33314B          | Piston & Pin Ass'y. (.020" OS) (Incl. 14)                                                            |
| 14    | 27888           | Ring, Piston pin retaining                                                                           |
| 15    | 34854           | Ring Set (Std.) (2-5/8" Bore)                                                                        |
|       | 34855           | Ring Set (.010" OS)                                                                                  |
|       | 34856           | Ring Set (.020" OS)                                                                                  |
|       | 31295C          | Rod Assy., Connecting (Incl. 17)                                                                     |
|       | 650662C         | Bolt, Connecting rod (Incl. 2 pieces)                                                                |
|       | 34034           | Lifter, Valve                                                                                        |
|       | 33156           | Camshaft                                                                                             |
|       | 30622A          | Extension, Blower housing                                                                            |
|       | 650128          | Screw, 10-24 x 1/2"                                                                                  |
|       | 650561          | Screw, 1/4-20 x 5/8" (Use as required )                                                              |
|       | 30063           | Screw, 1/4-20 x 1/2" (Use as required )                                                              |
|       | 30684           | Gasket Cylinder Cover                                                                                |
|       | 31303B          | Cover, Cylinder (Incl. 26 & 34)                                                                      |
|       | 31546           | Bushing, Crankshaft                                                                                  |
|       | 28427           | Seal, Oil                                                                                            |
|       | 650488          | Screw, 1/4-20 x 1-1/4"                                                                               |
|       | 650493          | Screw, 1/4-20 x 1-1/4<br>Screw, 1/4-20 x 1-3/4"                                                      |
|       | 30699C          | Rod Assy., Governor (Incl. 30 & 31)                                                                  |
|       | 30700           | Yoke, Governor (Incl. 30 & 31)                                                                       |
|       | 650494          |                                                                                                      |
|       | 29642           | Screw, 6-40 x 5/16"                                                                                  |
|       |                 | Ring, Retaining                                                                                      |
|       | 31845           | Shaft, Mechanical governor                                                                           |
|       | 30588A          | Spool, Governor                                                                                      |
|       | 35479           | Washer, Flat                                                                                         |
|       | 29193           | Ring, Retaining                                                                                      |
|       | 30591           | Gear Assy., Governor                                                                                 |
|       | 31843A          | Bracket, Governor gear                                                                               |
|       | 650836          | Screw, 10-24 x 1/2"                                                                                  |
|       | 32783           | Intake Valve (Std.)                                                                                  |
|       | 32784           | Intake Valve (1/32" OS)                                                                              |
|       | 27878A          | Exhaust Valve (Std.)                                                                                 |
|       | 27880A          | Exhaust Valve (1/32" OS)                                                                             |
| 43    | 27882           | Cap, Upper valve spring                                                                              |
| 44    | 27881           | Spring, valve                                                                                        |
|       |                 |                                                                                                      |

|     | Part Number Qty |                                                                 |
|-----|-----------------|-----------------------------------------------------------------|
| 45  | 32581           | Cap, Lower valve spring                                         |
| 46  | 33876           | Gasket, Stator                                                  |
|     | 650489          | Screw, 1/4-20 x 5/8"                                            |
|     | 34240           | Ground Wire                                                     |
|     | 30884           | Key, Flywheel                                                   |
|     | 28938C          |                                                                 |
|     |                 | Gasket, Cylinder head                                           |
|     | 30938A          | Head, Cylinder                                                  |
|     | 33636           | Resistor Spark Plug (RJ-8C)                                     |
|     | 610118          | Cover, Spark plug (Use as required)                             |
|     | 30939A          | Cover Assy., Cylinder head                                      |
|     | 650690          | Washer, Belleville (Use as required)                            |
| 56A | 650691          | Washer, Flat (Use as required)                                  |
| 56  | 650697A         | Screw, 5/16-18 x 2-1/2" (Use as requi red)                      |
| 56  | 650694A         | Screw, 5/16-18 x 2" (Use as required)                           |
| 56  | 650695A         | Screw, 5/16-18 x 2-1/4" (Use as requi red)                      |
|     | 30322           | Locknut, 8-32                                                   |
|     | 29916           | Clamp, Governor lever (Use as require d)                        |
|     | 33454           | Lever Assy., Governor                                           |
|     | 29918           | Washer, Lock, No. 8 E.T.                                        |
|     | 650548          | Screw, 8-32 x 5/16"                                             |
|     |                 |                                                                 |
|     | 29216           | Locknut, 10-32                                                  |
|     | 29826           | Screw, 10-32 x 3/4"                                             |
|     | 34661           | Link, Governor                                                  |
|     | 34662           | Link, Throttle                                                  |
|     | 34664           | Control Bracket (Incl. 68, 69, 72 & 1 38)                       |
|     | 31342           | Spring, Compression                                             |
| 69  | 650549          | Screw, 5-40 x 7/16"                                             |
| 70  | 27793           | Clip, Conduit                                                   |
| 71  | 28942           | Screw, 10-32 x 3/8"                                             |
| 72  | 610973          | Terminal Assy. (Use as required)                                |
|     | 27896A          | Gasket, Valve chamber cover                                     |
|     | 28423           | Breather Assy., Valve                                           |
|     | 28424           | Element, Breather                                               |
|     | 28425           | Cover, Valve spring box                                         |
|     | 650128          | Screw, 10-24 x 1/2"                                             |
|     | 35350           | Tube Breather                                                   |
|     | 27915A          | * Gasket, Intake pipe to cylinder                               |
|     |                 | · · · · · · · · · · · · · · · · · · ·                           |
|     | 34712           | Flange, Carburetor (Incl. 86A)                                  |
|     | 30196           | Screw, 5/16-18 x 3/4"                                           |
|     | 31688A          | * Gasket, Carburetor                                            |
|     | 650517          | Screw, 1/4-20 x 13/16"                                          |
|     | 27272A          | * Air Cleaner Gasket (Use as required)                          |
|     | 30767           | Spacer, Cleaner (Use as required)                               |
| 94A | 34819           | Elbow Assy., Air cleaner (Incl. 90,91,92,93,94,96) (Use in      |
|     |                 | 730561 assembly only)                                           |
| 101 | 24150           | Product Fuel tonk                                               |
|     | 34158<br>650665 | Bracket, Fuel tank                                              |
|     | 650665          | Screw, 1/4-14 x 7/8"                                            |
|     | 34159           | Plate, Fuel tank mounting                                       |
| 104 | 34186A          | Fuel Tank (Incl. 105 & 107) NOTE: These tanks were built        |
|     |                 | with different size fuel inlet openings. Tanks with the 1-3/16" |
|     |                 | I.D. opening use fuel cap 33032 or 34210. Tanks with the        |
|     |                 | 1-1/2" I.D. opening use fuel cap 35355.                         |
| 105 | 410144B         | Fuel Cap (White Plastic)(Std.)(As req uired)                    |
|     |                 |                                                                 |
| 105 | 33032           | Fuel Cap (Red Plastic) (Spurt resistant, Low profile) (Use as   |
|     |                 | required)                                                       |

| Ref # | Part Number Qty | Description                                                    |
|-------|-----------------|----------------------------------------------------------------|
| 105   | 34210           | Fuel Cap (Red Plastic) (Spurt resistant, High profile) (Use as |
|       |                 | required)                                                      |
| 105   | 35355           | Fuel Cap (Red plastic) (Use as requir ed)                      |
|       | 29774           | Fuel Line (Braided, 8 1/4") (Use as required)                  |
|       |                 | . , ,                                                          |
|       | 30962           | Fuel Line (Braided, 32") (Use as required)                     |
|       | 26460           | Clamp, Fuel line (Use as required)                             |
|       | 35260           | Blower Housing                                                 |
|       | 29747B          | Screw, 5/16-24 x 21/32"                                        |
|       | 27930A          | * Gasket, Exhaust flange                                       |
|       | 32401           | Muffler                                                        |
|       | 391026          | Opt.Spark Arrest Muf.(Incl.143,143A,1 43B)                     |
| 111D  | 33714           | Opt.Spark Arrest Muf.(Incl.112,143,14 4,144A)                  |
| 111E  | 34390           | Deflector, Exhaust (Optional)                                  |
| 112   | 30196           | Screw, 5/16-18 x 3/4"                                          |
| 113   | 26073           | Washer, Flat                                                   |
|       | 650694A         | Screw, 5/16 - 18 x 2"                                          |
|       | 32125           | Cup, Starter                                                   |
|       | 35009           | Screen, Starter cup                                            |
|       | 650815          | Washer, Belleville                                             |
|       | 8116            | Nut, Hex                                                       |
|       | 29716           | Screw, 1/4-28 x 7/16"                                          |
|       | 35438           |                                                                |
|       |                 | Knob, Speed control                                            |
|       | 34663           | Spring, Speed control                                          |
|       | 650821          | Screw, 10-32 x 1/2"                                            |
|       | 33171           | Screen, Muffler (Use as required)                              |
|       | 33185           | Cover & tube, Muffler (Use as require d)                       |
|       | 650578          | Screw, 8-18 x 3/8" (Use as required)                           |
|       | 33700           | Cover & Tube, Muffler (Use as require d)                       |
|       | 33323           | Screen, Muffler (Use as required)                              |
| 145   | 34011A          | Dipstick (Incl. 146)                                           |
| 146   | 33590           | "O" Ring                                                       |
| 147   | 33893A          | Oil Fill Tube                                                  |
| 148   | 34814           | Primer Assy.                                                   |
|       | 32180C          | Line, Primer                                                   |
|       | 34672           | Cover, Carburetor                                              |
|       | 650764          | Nut, "U" Clip                                                  |
|       | 650760          | Screw, 8-32 x 3/8"                                             |
|       | 34126           | Bracket, Grommet mounting                                      |
|       | 650257          | Screw, 8-32 x 5/16"                                            |
|       | 650765          | Screw, 10-32 x 3/10"                                           |
|       | 28820           | Screw, 10-32 x 1/2"                                            |
|       |                 | •                                                              |
|       | 32398           | Bracket, Choke                                                 |
|       | 650760          | Screw, 8-32 x 3/8"                                             |
|       | 28545           | Grommet, Plastic                                               |
|       | 34127           | Guard, Starter                                                 |
|       | 32576           | Seal, Snow Guard                                               |
|       | 730130          | Muffler Adapter Kit (Incl.110,112)(As req.)                    |
| 201   | 730164          | Air Cleaner Ass'y. (Red Poly)(Incl.87,120,121,122,123,124 &    |
|       |                 | 230)(As req.)                                                  |
| 201   | 700164          | Air Clanner Vit Mini hike (Incl 97 100 101 100 100 9 104)      |
| 201   | 730164          | Air Cleaner Kit, Mini bike (Incl.87,120,121,122,123 & 124)     |
|       |                 | (Use as required)                                              |
| 201B  | 730561          | Air Cleaner Kit                                                |
|       |                 | (Incl.74,79,80,87,88,89,90,91,92,94,95,96,97,99,100 & 230C)    |
|       |                 | (Used only on engine with an externally vented fully           |
|       |                 | adjustable carburetor)                                         |
|       |                 | •                                                              |
| 230B  | 34144           | Decal, Primer                                                  |
|       |                 |                                                                |

| Ref # | Part Number | Qty | Description                                                                                                                                                                                                                                                                                                 |
|-------|-------------|-----|-------------------------------------------------------------------------------------------------------------------------------------------------------------------------------------------------------------------------------------------------------------------------------------------------------------|
| 230F  | 34414       |     | Decal, Warning                                                                                                                                                                                                                                                                                              |
| 230   | 34346       |     | Decal, Instruction                                                                                                                                                                                                                                                                                          |
| 230   | 34416       |     | Decal, Instruction                                                                                                                                                                                                                                                                                          |
| 230   | 550223      |     | Decal, Name                                                                                                                                                                                                                                                                                                 |
| 231   | 30547A      |     | Breaker Assy (Used on Std. Point igni tion)                                                                                                                                                                                                                                                                 |
| 231A  | 30548B      |     | Condenser                                                                                                                                                                                                                                                                                                   |
| 232A  | 631021      |     | Inlet, Needle Seat & Clip Assy.                                                                                                                                                                                                                                                                             |
| 240   | 611077      |     | Alternator (Optional)                                                                                                                                                                                                                                                                                       |
| 241   | 650868      |     | Screw, 8-18 x 1-1/8" (3 required)(Opt .)                                                                                                                                                                                                                                                                    |
| 242   | 611078      |     | Connector, A.C. Lighting (Optional)                                                                                                                                                                                                                                                                         |
| 242   | 611079      |     | Connector, D.C. Charging (Optional)                                                                                                                                                                                                                                                                         |
| 243   | 590610      |     | Tube, Centering (Optional)                                                                                                                                                                                                                                                                                  |
| 244   | 590613      |     | Alternator Shaft (Optional)                                                                                                                                                                                                                                                                                 |
| 250   | 631927      |     | Carburetor (Incl. 85) (Refer to Division 5, Section A, Page                                                                                                                                                                                                                                                 |
|       |             |     | 140 for breakdown)                                                                                                                                                                                                                                                                                          |
| 251   | 610689A     |     | Magneto NOTE: The complete magneto is not available as an assembly. The magneto number is shown for reference purposes only. Order component parts individually, as shown in parts list. (Refer to Division 5, Section B, page 24 for breakdown)                                                            |
| 252   | 590473      |     | Rewind Starter (Refer to Division 5, Section C, page 29 for breakdown)                                                                                                                                                                                                                                      |
| 254   | 33328D      |     | Starter Motor Kit (110-120 volt) This 110-120 volt starter motor kit may have been added to this engine. It can be added only if cylinder hasdrilled and tapped starter mounting bosses and a ring gear flywheel (see#255). Refer to service number stamped on end cap of motor or on decal for identificat |
| 255   | 30811A      |     | Flywheel (Ring gear flywheel requiredon engines using 110-120 volt starter motor kits listed above) (Used on Std. point ignition before 1982)                                                                                                                                                               |
| 255   | 611042      |     | Flywheel (Ring gear flywheel requiredon engines using 110-120 volt starter motor kits listed above) (Used on Std. point ignition 1982 or later)                                                                                                                                                             |
| 255   | 611085      |     | Flywheel (Minimum ring gear flywheel required on engines using 110-120 volt starter motor kits listed above) (Used on solid state external ignition)                                                                                                                                                        |
| 256   | 33235A      |     | Gasket Set (Incl. items marked*)                                                                                                                                                                                                                                                                            |