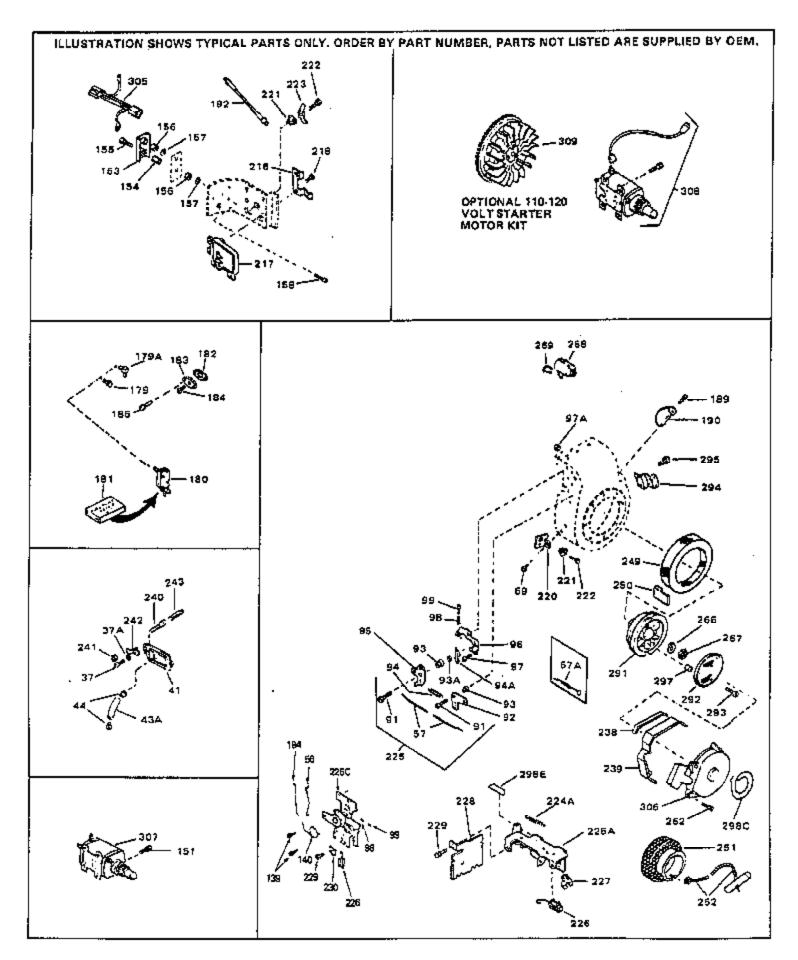

| Ref #                                                                                                                    | Part Number                                                                                                                                                                             | Qty | Description                                                                                                                                                                                                                                                                                                                                                                                                                                                                                                                                                                                                                                                                                                                |
|--------------------------------------------------------------------------------------------------------------------------|-----------------------------------------------------------------------------------------------------------------------------------------------------------------------------------------|-----|----------------------------------------------------------------------------------------------------------------------------------------------------------------------------------------------------------------------------------------------------------------------------------------------------------------------------------------------------------------------------------------------------------------------------------------------------------------------------------------------------------------------------------------------------------------------------------------------------------------------------------------------------------------------------------------------------------------------------|
| 37<br>37A<br>41<br>43A<br>56<br>69                                                                                       | 650128<br>650597<br>27261<br>28425<br>35350<br>32327<br>29747B<br>28569                                                                                                                 |     | Screw, 10-24 x 1/2" (Use as required)<br>Screw, 10-24 x 5/8" (Use as required)<br>Washer, Flat (Use as required)<br>Cover, Valve spring<br>Tube, Breather<br>Link, Throttle<br>Screw, 5/16-24 x 21/32"<br>Compression Spring (Used with 29500 screw)(Use as<br>required)                                                                                                                                                                                                                                                                                                                                                                                                                                                   |
| 98                                                                                                                       | 32924                                                                                                                                                                                   |     | Compression Spring (Used with 650688 screw) (Use as required)                                                                                                                                                                                                                                                                                                                                                                                                                                                                                                                                                                                                                                                              |
| 98                                                                                                                       | 31342                                                                                                                                                                                   |     | Compression Spring (Used with 650549 screw) (Use as required)                                                                                                                                                                                                                                                                                                                                                                                                                                                                                                                                                                                                                                                              |
| 99<br>99<br>182<br>183<br>184<br>185<br>216<br>217<br>218<br>225<br>227<br>240<br>241<br>243<br>262<br>266<br>267<br>305 | 650688<br>650549<br>29500<br>32683A<br>32955<br>9556<br>30063<br>32765<br>610938<br>28820<br>730152<br>33177<br>30845A<br>33450<br>30886A<br>29716<br>650815<br>8116<br>33018<br>590420 |     | Screw, 10-32 x 1 (Use as required)<br>Screw, 5-40 x 7/16" (Use as required)<br>Screw, 8-32 x 3/4" (Use as required)<br>Gasket, Fuel pump cover (Use as required)<br>Cover, Fuel pump pad (Use as required )<br>Plug, Pipe 1/8-27 (Use as required)<br>Screw, 1/4-20 x 1/2" (Use as required )<br>Clamp, Blower housing extension<br>Regulator, Rectifier (7 Amp)<br>Screw, 10-32 x 1/2"<br>Control Bracket(Incl.91 thru 97)(As r eq.)<br>Terminal (Use as required)<br>Bolt, Governor adjusting<br>Nut, Lock<br>Spring, Governor bolt<br>Screw, 1/4-28 x 7/16"<br>Washer, Belleville<br>Nut, Hex<br>Harness Assy., Adapter (Use as requir ed)<br>Rewind Starter (Refer to Division 5, Section C, page 25 for<br>breakdown) |
| 308                                                                                                                      | 33328D                                                                                                                                                                                  |     | Starter Motor Kit (110-120 Volt) NOTE: This 110-120 volt starter motor kit may have been added to this engine. This can be added only if cylinder has drilled and tapped starter mounting bosses and a ring gear flywheel has been added (see #309). Refer to service number stamped on end cap of motor,                                                                                                                                                                                                                                                                                                                                                                                                                  |
| 309                                                                                                                      | 30811A                                                                                                                                                                                  |     | Flywheel (Ring gear flywheel requiredon engines using 110-120 volt starter motor kits listed above.)                                                                                                                                                                                                                                                                                                                                                                                                                                                                                                                                                                                                                       |