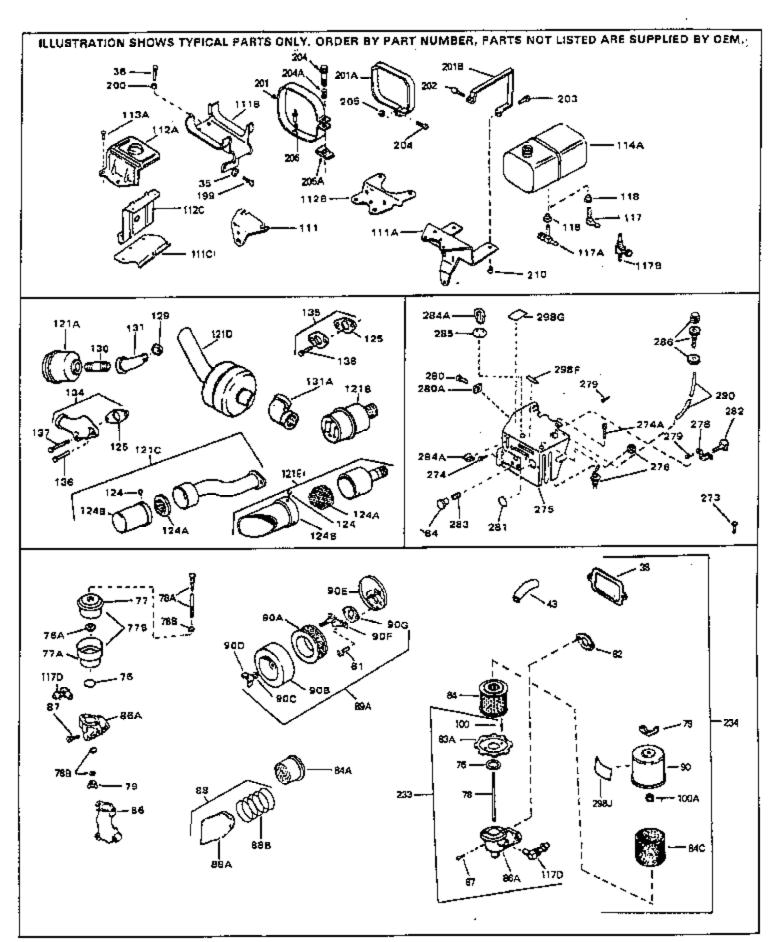

H50-65409L Engine Parts List #2

|      | Part Number   | Qty Description                                                                                                                                                 |
|------|---------------|-----------------------------------------------------------------------------------------------------------------------------------------------------------------|
|      | 26073         | Washer, Flat (Use as required)                                                                                                                                  |
|      | 650570        | Washer, Flat (Use as required)                                                                                                                                  |
|      | 650691        | Washer, Flat (Use as required)                                                                                                                                  |
|      | 650697A       | Screw, 5/16-18 x 2-1/2" (Use as requi red)                                                                                                                      |
|      | 650695A       | Screw, 5/16-18 x 2-1/4" (Use as requi red)                                                                                                                      |
|      | 650694A       | Screw, 5/16-18 x 2" (Use as required)                                                                                                                           |
|      | 27896A        | * Gasket, Breather cover                                                                                                                                        |
|      | 30196         | Screw, 5/16-18 x 3/4" (Use as require d)                                                                                                                        |
|      | 28820         | Screw, 10-32 x 1/2" (Use as required)                                                                                                                           |
|      | 650521        | Screw, 10-32 x 1-1/8" (Use as require d)                                                                                                                        |
|      | 27272A        | * Gasket, Air cleaner                                                                                                                                           |
|      | 34697         | Air Cleaner Elbow Assy.(Use in 730561 only.)                                                                                                                    |
| 89A  | 730128        | Air Cleaner Ass'y. (Incl. 82,90A,90B,90D thru 90G,97 & 298B) (Use as req.)                                                                                      |
| 111A | 31694         | Bracket, Lower fuel tank                                                                                                                                        |
| 117A | 29683         | Valve, Fuel strainer & shut-off                                                                                                                                 |
| 121E | 391026        | Muffler (Incl. 124, 124A & 124B) (This spark arrester                                                                                                           |
|      |               | mufflercan be used on any model)                                                                                                                                |
|      | 33171         | Muffler Screen (Use as required)                                                                                                                                |
|      | 33185         | Cover & Tube, Muffler (Use as require d)                                                                                                                        |
|      | 650578        | Screw, 8-18 x 3/8"                                                                                                                                              |
|      | 27930A        | * Gasket, Exhaust                                                                                                                                               |
|      | 32862         | Nut, Conduit (1/4" thick)                                                                                                                                       |
|      | 29574         | Elbow, Exhaust (90 degree)                                                                                                                                      |
|      | 31288         | Muf.Adapter Kit(Incl.125,136,137)(As req.)                                                                                                                      |
|      | 730130        | Muf.Adapter Kit(Incl.125 & 138)(As re quired)                                                                                                                   |
|      | 6021A         | Screw, 5/16-18 x 1-1/2" (Use as required)                                                                                                                       |
|      | 650697A       | Screw, 5/16-18 x 2-1/2" (Use as required)                                                                                                                       |
|      | 30196         | Screw, 5/16-18 x 3/4" (Use as require d)                                                                                                                        |
|      | 31697         | Strap, Fuel tank                                                                                                                                                |
|      | 29212         | Screw, 1/4-28 x 7/16"                                                                                                                                           |
|      | 6201<br>20752 | Screw, Hex hd. cap, 1/4-28 x 7/8                                                                                                                                |
|      | 29752         | Nut & Lockwasher, 1/4-28                                                                                                                                        |
| 233  | 34819         | Air Cleaner Elbow (Incl.44,76,78,83A,86A,100)(Use in 730561 ass'y. only)                                                                                        |
| 234  | 730561        | Air Cleaner Kit<br>(Incl.38,43,44,76,78,79,82,83A,84,84C,86A,87,90,100A,233,2<br>(Use only on engines with an externally ventedfully<br>adjustable carburetor.) |
|      | 650687        | Screw, 10-32 x 5/16" (Use as required )                                                                                                                         |