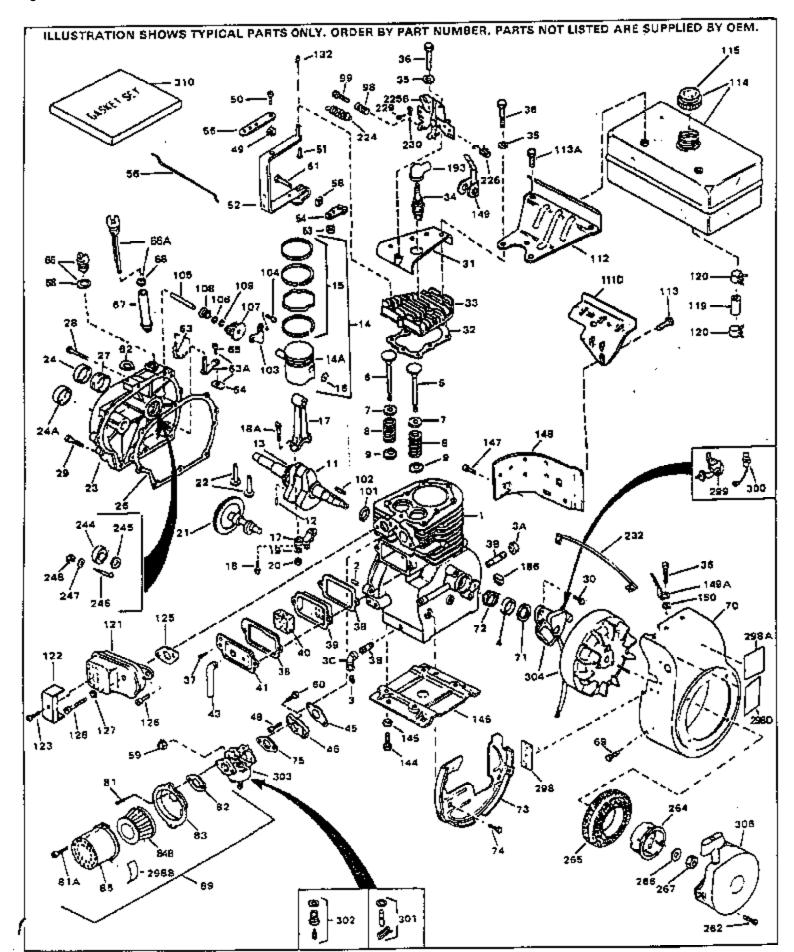

H50-65409L Engine Parts List #1

| Ref # | Part Number | Qtv | Description                                                                                                      |
|-------|-------------|-----|------------------------------------------------------------------------------------------------------------------|
|       | 33311B      | Qty | Cylinder (Incl. 2,3,4,5,184) (2-5/8" Bore)                                                                       |
|       | 27652       |     | Pin, Dowel                                                                                                       |
|       | 27642       |     | Plug, Oil drain, 1/4-18                                                                                          |
|       | 27876B      |     | Seal, Oil                                                                                                        |
|       | 32783       |     | Intake Valve (Std.) (Incl. 9)                                                                                    |
|       | 32784       |     | Intake Valve (1/32" OS) (Incl. 9)                                                                                |
|       | 27878A      |     | Exhaust Valve (Std.)                                                                                             |
|       | 27880A      |     | Exhaust Valve (3132" OS) (Incl. 9)                                                                               |
|       | 27882       |     |                                                                                                                  |
|       |             |     | Cap, Upper valve spring                                                                                          |
|       | 27881       |     | Spring, Valve                                                                                                    |
|       | 32581       |     | Cap, Lower valve spring                                                                                          |
|       | 31826       |     | Crankshaft (Incl. 12 & 13)                                                                                       |
| 12    | 29783       |     | Pin, Crankshaft gear Used in early production. This gear is serviceable ONLY when itis pinned to the crankshaft. |
| 13    | 27884       |     | Gear, Crankshaft Used in early production. This gear is serviceable ONLY when itis pinned to the crankshaft.     |
| A A   | 94594       |     | ·                                                                                                                |
|       | 34531       |     | Piston, Pin & Ring Set (Std.) (2-5/8" Bore)                                                                      |
|       | 34532       |     | Piston, Pin & Ring Set (.010" OS)                                                                                |
|       | 34533       |     | Piston, Pin & Ring Set (.020" OS)                                                                                |
|       | 33312B      |     | Piston & Pin Ass'y. (Std.)(2-5/8")(In cl.16)                                                                     |
|       | 33313B      |     | Piston & Pin Ass'y. (.010" OS) (Incl. 16)                                                                        |
|       | 33314B      |     | Piston & Pin Ass'y. (.020" OS) (Incl. 16)                                                                        |
|       | 34854       |     | Ring Set (Std.) (2-5/8" Bore)                                                                                    |
|       | 34855       |     | Ring Set (.010" OS)                                                                                              |
|       | 34856       |     | Ring Set (.020" OS)                                                                                              |
|       | 27888       |     | Ring, Piston pin retaining                                                                                       |
|       | 31295C      |     | Rod Assy., Connecting (Incl. 18)                                                                                 |
|       | 30682       |     | Bolt, Connecting rod (Early production)                                                                          |
|       | 650662C     |     | Screw, Connecting rod (Late productio n)                                                                         |
|       | 26073       |     | Connecting rod bolt washer (Early pro duction)                                                                   |
|       | 28264       |     | Connecting rod nut (Used on early pro duction)                                                                   |
|       | 33156       |     | Camshaft                                                                                                         |
|       | 34034       |     | Lifter, Valve                                                                                                    |
|       | 31451A      |     | Cylinder Cover (Incl.24, 105, 246, 24 7 & 248)                                                                   |
|       | 28460       |     | Seal, Oil                                                                                                        |
|       | 30684       |     | * Gasket, Cylinder cover                                                                                         |
|       | 650488      |     | Screw, 1/4-20 x 1-1/4"                                                                                           |
|       | 650493      |     | Screw, 1/4-20 x 1-3/4"                                                                                           |
|       | 650516      |     | Screw, 1/4-20 x 1-1/8"                                                                                           |
|       | 30939A      |     | Cover, Cylinder head                                                                                             |
|       | 28938C      |     | * Gasket, Cylinder head                                                                                          |
|       | 30938A      |     | Head, Cylinder (Incl. 3 of 36)                                                                                   |
|       | 33636       |     | Resistor Spark Plug                                                                                              |
|       | 26073       |     | Washer, Flat (Use as required)                                                                                   |
|       | 650570      |     | Washer, Flat (Use as required)                                                                                   |
|       | 650691      |     | Washer, Flat (Use as required)                                                                                   |
| 36    | 650697A     |     | Screw, 5/16-18 x 2-1/2" (Use as required)                                                                        |
| 36    | 650695A     |     | Screw, 5/16-18 x 2-1/4" (Use as required)                                                                        |
| 36    | 650694A     |     | Screw, 5/16-18 x 2" (Use as required)                                                                            |
| 37    | 650128      |     | Screw, 10-24 x 1/2" (Use as required)                                                                            |
|       | 650597      |     | Screw, 10-24 x 5/8" (Use as required)                                                                            |
|       | 27896A      |     | * Gasket, Breather cover                                                                                         |
|       | 28423       |     | Body, Breather                                                                                                   |
|       | 28424       |     | Element, Breather                                                                                                |
|       | 28425       |     | Cover, Valve spring                                                                                              |
|       | 27915A      |     | * Gasket, Intake                                                                                                 |
|       | 30195A      |     | Flange, Carburetor (Incl. 79 & 80)                                                                               |
|       |             |     | <b>O</b> , <b>- ·</b> · · · · <b>·</b> · · · · · · · · · · ·                                                     |

|      |        | Aty Description                                           |
|------|--------|-----------------------------------------------------------|
|      | 30196  | Screw, 5/16-18 x 3/4"                                     |
| 49   | 29918  | Lockwasher                                                |
| 50   | 650548 | Screw, 8-32 x 5/16"                                       |
|      | 30319  | Rivet, Split (Used on early productio n)                  |
|      |        |                                                           |
| 52   | 32326A | Lever, Governor (New lever does not need 1 of Ref         |
|      |        | #49,51,53,54,132,133)                                     |
| 53   | 30322  | Lock Nut, 8-32 (Use as required)                          |
|      | 29916  | Clamp, Governor lever (Use as require d)                  |
|      |        |                                                           |
|      | 30205  | Bracket, Adjusting                                        |
| 56   | 32327  | Link, Throttle                                            |
| 58   | 29216  | Locknut, 10-32                                            |
| 59   | 29752  | Nut & Lockwasher, 1/4-28                                  |
|      | 650572 | Screw, 1/4-28 x 1-1/8"                                    |
|      |        |                                                           |
|      | 29826  | Screw, 10-32 x 3/4"                                       |
| 62   | 29642  | Ring, Retaining                                           |
| 63   | 30699B | Rod Assy., Governor (This one piece gov. rod is no longer |
|      |        | used. It is replaced by 30699C assy., Ref.#63A)           |
| CO 4 | 200000 |                                                           |
|      | 30699C | Rod Assy., Governor (Incl. 64 & 65)                       |
|      | 30700  | Yoke, Governor                                            |
| 65   | 650494 | Screw, 6-40 x 5/16"                                       |
| 66A  | 34011A | Dipstick (Incl. 68)                                       |
|      | 33893A | Oil Fill Tube                                             |
|      |        |                                                           |
|      | 33590  | "O" Ring                                                  |
| 69   | 29747B | Screw, 5/16-24 x 21/32"                                   |
| 70   | 32158E | Blower Hsg. (For elec.starter)(Incl.1 89,190)             |
|      | 33876  | Gasket, Stator                                            |
|      | 29536  |                                                           |
|      |        | Baffle, Blower housing                                    |
|      | 650561 | Screw, 1/4-20 x 5/8"                                      |
| 75   | 31688A | * Gasket, Carburetor                                      |
| 81   | 30196  | Screw, 5/16-18 x 3/4" (Use as require d)                  |
|      | 28820  | Screw, 10-32 x 1/2" (Use as required)                     |
|      |        | Screw, $10-32 \times 1-1/8$ " (Use as required)           |
|      | 650521 |                                                           |
|      | 650152 | Screw, 8-32 x 3/8"                                        |
| 82   | 27272A | * Gasket, Air cleaner                                     |
| 83   | 31691  | Bracket, Air cleaner                                      |
|      | 30727  | Element, Air cleaner                                      |
|      |        |                                                           |
|      | 31715  | Body, Air cleaner                                         |
| 89   | 730127 | Air Cleaner Ass'y. (Incl. 81,81A,82,83,84,85,90G & 298B)  |
|      |        | (Use as required)                                         |
| 98   | 28569  | Compression Spring (Used with 29500 screw)(Use as         |
|      |        | required)                                                 |
| 00   | 22024  |                                                           |
| 98   | 32924  | Compression Spring (Used with 650688 screw) (Use as       |
|      |        | required)                                                 |
| 98   | 31342  | Compression Spring (Used with 650549 screw) (Use as       |
|      |        | required)                                                 |
| 99   | 650688 | Screw, 10-32 x 1 (Use as required)                        |
|      | 650549 | Screw, 5-40 x 7/16" (Use as required)                     |
|      |        |                                                           |
|      | 29500  | Screw, 8-32 x 3/4" (Use as required)                      |
|      | 30884  | Key, Flywheel                                             |
| 103  | 31843A | Bracket, Governor gear                                    |
|      | 650836 | Screw, 10-24 x 1/2"                                       |
|      |        |                                                           |
|      | 31845  | Shaft, Mechanical governor                                |
|      | 30590A | Washer, Flat                                              |
|      |        |                                                           |
|      | 30591  | Gear Assy., Governor (Incl. 106)                          |

| 109<br>113<br>114<br>115                                                                                                                                                                                                          | Part Number<br>29193<br>650561<br>31301<br>410144B<br>33032                                                                                                                                                                                                                                                           | QtyDescriptionRing, RetainingScrew, 1/4-20 x 5/8"Fuel Tank (Incl. 115)Fuel Cap (White Plastic)(Standard)(As req.)Fuel Cap (Red Plastic) (Spurt Resistant, Low Profile) (Use as required)                                                                                                                                                                                                                                                                                                                                                                                                                                                                                                                                                                                                                                                                                                                                                                                                                                                                                                                                                                                                                                                                                                                                                                                                                                                                                                                       |
|-----------------------------------------------------------------------------------------------------------------------------------------------------------------------------------------------------------------------------------|-----------------------------------------------------------------------------------------------------------------------------------------------------------------------------------------------------------------------------------------------------------------------------------------------------------------------|----------------------------------------------------------------------------------------------------------------------------------------------------------------------------------------------------------------------------------------------------------------------------------------------------------------------------------------------------------------------------------------------------------------------------------------------------------------------------------------------------------------------------------------------------------------------------------------------------------------------------------------------------------------------------------------------------------------------------------------------------------------------------------------------------------------------------------------------------------------------------------------------------------------------------------------------------------------------------------------------------------------------------------------------------------------------------------------------------------------------------------------------------------------------------------------------------------------------------------------------------------------------------------------------------------------------------------------------------------------------------------------------------------------------------------------------------------------------------------------------------------------|
| 115                                                                                                                                                                                                                               | 34210                                                                                                                                                                                                                                                                                                                 | Fuel Cap (Red Plastic) (Spurt Resistant, High Profile) (Use as required)                                                                                                                                                                                                                                                                                                                                                                                                                                                                                                                                                                                                                                                                                                                                                                                                                                                                                                                                                                                                                                                                                                                                                                                                                                                                                                                                                                                                                                       |
| 119<br>119<br>120<br>125<br>132<br>132<br>144<br>146<br>147<br>148<br>186<br>186<br>186<br>193<br>244<br>245<br>246<br>247<br>248<br>265<br>266<br>267<br>298<br>265<br>266<br>267<br>298<br>298A<br>298A<br>298A<br>298A<br>298A | 29774<br>30705<br>30962<br>26460<br>27930A<br>650548<br>650139<br>650542<br>29538<br>650128<br>30622A<br>27275<br>29443<br>610118<br>31793<br>31792<br>31855<br>650778<br>650580<br>29716<br>32125<br>590417<br>650815<br>8116<br>34346<br>550223<br>33310<br>31517<br>32173<br>30547A<br>610767A<br>631021<br>631828 | Fuel Line (Braided 8.25") (Use as required)<br>Fuel Line (Braided 16") (Use as required)<br>Clamp, Fuel line (Use as required)<br>* Gasket, Exhaust<br>Screw, 8-32 x 5/16" (Early production )<br>Screw, 8-32 x 1/2" (Early production)<br>Screw, 5/16-18 x 3/4"<br>Base, Engine mounting<br>Screw, 10-24 x 1/2"<br>Extension, Blower housing<br>Clip, Wire (Use as required)<br>Clip, Fuel line (Use as required)<br>Cover, Spark plug<br>Bearing, Ball<br>Washer, Thrust<br>Retainer, Bearing<br>Washer, Lock<br>Nut, Lock<br>Screw, 1/4-28 x 7/16"<br>Cup, Starter<br>Screen, Starter cup<br>Washer, Belleville<br>Nut, Hex<br>Decal, Instruction<br>Decal, Name<br>Decal, 5 HP Mini-Bike (Use as required)<br>Decal, H.P. (5 H.P.) (Use as required)<br>Decal, H.P. (5 H.P.) (Use as required)<br>Decal, H.P. (5 H.P.) (Use as required)<br>Decal, H.P. (6 H.P.) (Use as required)<br>Decal, H.P. (5 H.P.) (Use as required)<br>Decal, H.P. (5 H.P.) (Use as required)<br>Decal, H.P. (6 H.P.) (Use as required)<br>Contact Assy., Breaker<br>Condenser<br>Inlet Needle, Seat & Clip Assy.<br>Carburetor (Incl. 75 & 301) (Refer to Division 5, Section A, |
| 304                                                                                                                                                                                                                               | 610976                                                                                                                                                                                                                                                                                                                | page 144 for breakdown)<br>Magneto (w/ring gear) (12 Volt) (7 Am p) NOTE: The<br>complete magneto is not available as an assembly. The<br>magneto number is shown for reference purposes only.<br>Order component parts individually, as shown in parts list.<br>(Refer to Division 5, Section B, page 36 for breakdown)                                                                                                                                                                                                                                                                                                                                                                                                                                                                                                                                                                                                                                                                                                                                                                                                                                                                                                                                                                                                                                                                                                                                                                                       |
| 306                                                                                                                                                                                                                               | 590420                                                                                                                                                                                                                                                                                                                | Rewind Starter (Refer to Division 5, Section C, page 25 for breakdown)                                                                                                                                                                                                                                                                                                                                                                                                                                                                                                                                                                                                                                                                                                                                                                                                                                                                                                                                                                                                                                                                                                                                                                                                                                                                                                                                                                                                                                         |
| 310                                                                                                                                                                                                                               | 33235A                                                                                                                                                                                                                                                                                                                | * Gasket Set (Incl. items marked *)                                                                                                                                                                                                                                                                                                                                                                                                                                                                                                                                                                                                                                                                                                                                                                                                                                                                                                                                                                                                                                                                                                                                                                                                                                                                                                                                                                                                                                                                            |
|                                                                                                                                                                                                                                   |                                                                                                                                                                                                                                                                                                                       |                                                                                                                                                                                                                                                                                                                                                                                                                                                                                                                                                                                                                                                                                                                                                                                                                                                                                                                                                                                                                                                                                                                                                                                                                                                                                                                                                                                                                                                                                                                |