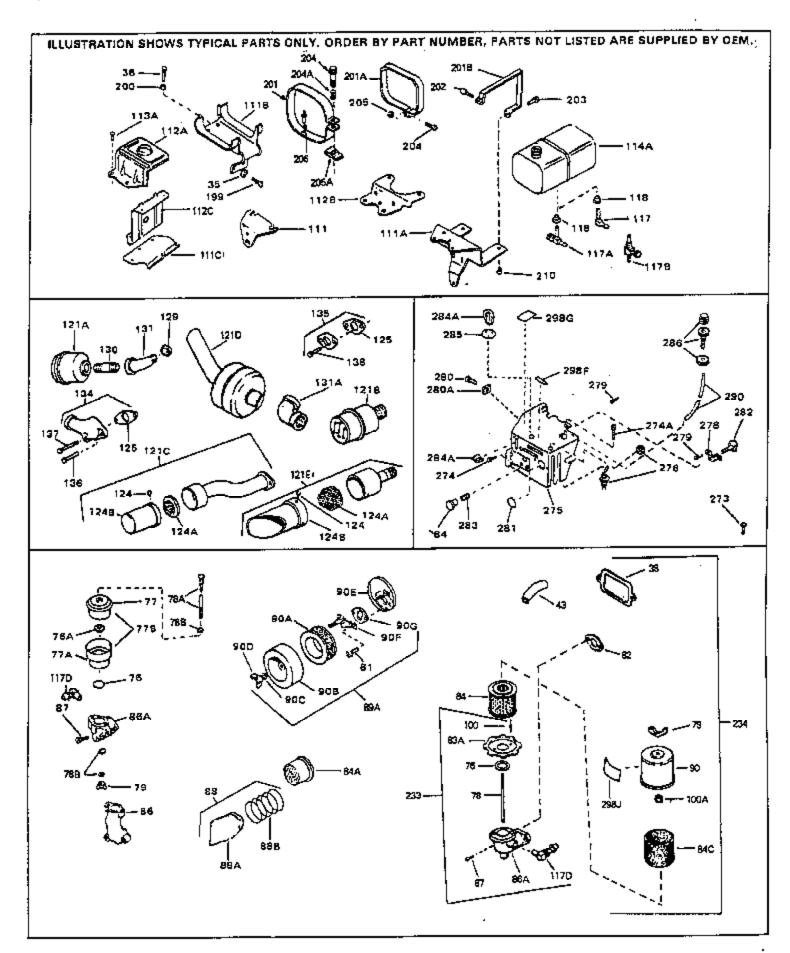

|     |             | <u> </u> |                                                                                  |
|-----|-------------|----------|----------------------------------------------------------------------------------|
|     | Part Number | Qty      | Description                                                                      |
|     | 33311B      |          | Cylinder (Incl. 2,3,4,5,184) (2-5/8" Bore)                                       |
|     | 27652       |          | Pin, Dowel                                                                       |
|     | 27642       |          | Plug, Oil drain, 1/4-18                                                          |
|     | 27876B      |          | Seal, Oil                                                                        |
|     | 32783       |          | Intake Valve (Std.) (Incl. 9)                                                    |
| 5   | 32784       |          | Intake Valve (1/32" OS) (Incl. 9)                                                |
| 6   | 27878A      |          | Exhaust Valve (Std.)                                                             |
| 6   | 27880A      |          | Exhaust Valve (1/32" OS) (Incl. 9)                                               |
| 7   | 27882       |          | Cap, Upper valve spring                                                          |
| 8   | 27881       |          | Spring, Valve                                                                    |
| 9   | 32581       |          | Cap, Lower valve spring                                                          |
| 11  | 31790       |          | Crankshaft (Incl. 12 & 13)                                                       |
| 12  | 29783       |          | Pin, Crankshaft gear Used in early production. This gear is                      |
|     |             |          | serviceable ONLY when itis pinned to the crankshaft.                             |
| 13  | 27884       |          | Gear, Crankshaft Used in early production. This gear is                          |
|     |             |          | serviceable ONLY when itis pinned to the crankshaft.                             |
| 14  | 34531       |          | Piston, Pin & Ring Set (Std.) (2-5/8" Bore)                                      |
| 14  | 34532       |          | Piston, Pin & Ring Set (.010" OS)                                                |
| 14  | 34533       |          | Piston, Pin & Ring Set (.020" OS)                                                |
| 14A | 33312B      |          | Piston & Pin Ass'y. (Std.)(2-5/8")(In cl.16)                                     |
| 14A | 33313B      |          | Piston & Pin Ass'y. (.010" OS) (Incl. 16)                                        |
|     | 33314B      |          | Piston & Pin Ass'y. (.020" OS) (Incl. 16)                                        |
|     | 34854       |          | Ring Set (Std.) (2-5/8" Bore)                                                    |
|     | 34855       |          | Ring Set (.010" OS)                                                              |
|     | 34856       |          | Ring Set (.020" OS)                                                              |
|     | 27888       |          | Ring, Piston pin retaining                                                       |
|     | 31295C      |          | Rod Assy., Connecting (Incl. 18)                                                 |
|     | 30682       |          | Bolt, Connecting rod (Early productio n)                                         |
|     | 650662C     |          | Screw, Connecting rod (Late production)                                          |
|     | 26073       |          | Connecting rod (Late production)  Connecting rod bolt washer (Early pro duction) |
|     | 28264       |          |                                                                                  |
|     |             |          | Connecting rod nut (Used on early pro duction)                                   |
|     | 33156       |          | Camshaft                                                                         |
|     | 34034       |          | Lifter, Valve                                                                    |
|     | 31451A      |          | Cylinder Cover (Incl.24, 105, 246, 24 7 & 248)                                   |
|     | 28460       |          | Seal, Oil                                                                        |
|     | 30684       |          | * Gasket, Cylinder cover                                                         |
|     | 650488      |          | Screw, 1/4-20 x 1-1/4"                                                           |
|     | 650493      |          | Screw, 1/4-20 x 1-3/4"                                                           |
|     | 650489      |          | Screw, 1/4-20 x 5/8"                                                             |
|     | 30939A      |          | Cover, Cylinder head                                                             |
|     | 28938C      |          | * Gasket, Cylinder head                                                          |
|     | 30938A      |          | Head, Cylinder (Incl. 3 of 36)                                                   |
|     | 33636       |          | Resistor Spark Plug                                                              |
|     | 26073       |          | Washer, Flat (Use as required)                                                   |
|     | 650570      |          | Washer, Flat (Use as required)                                                   |
|     | 650691      |          | Washer, Flat (Use as required)                                                   |
| 36  | 650697A     |          | Screw, 5/16-18 x 2-1/2" (Use as requi red)                                       |
| 36  | 650695A     |          | Screw, 5/16-18 x 2-1/4" (Use as required)                                        |
| 36  | 650694A     |          | Screw, 5/16-18 x 2" (Use as required)                                            |
| 37  | 650128      |          | Screw, 10-24 x 1/2" (Use as required)                                            |
|     | 650597      |          | Screw, 10-24 x 5/8" (Use as required)                                            |
|     | 27896A      |          | * Gasket, Breather cover                                                         |
|     | 28423       |          | Body, Breather                                                                   |
|     | 28424       |          | Element, Breather                                                                |
|     | 28425       |          | Cover, Valve spring                                                              |
|     | 27915A      |          | * Gasket, Intake                                                                 |
|     | 30195A      |          | Flange, Carburetor (Incl. 79 & 80)                                               |
| 40  | 00100/1     |          | riango, cabardor (inol. 13 & 00)                                                 |