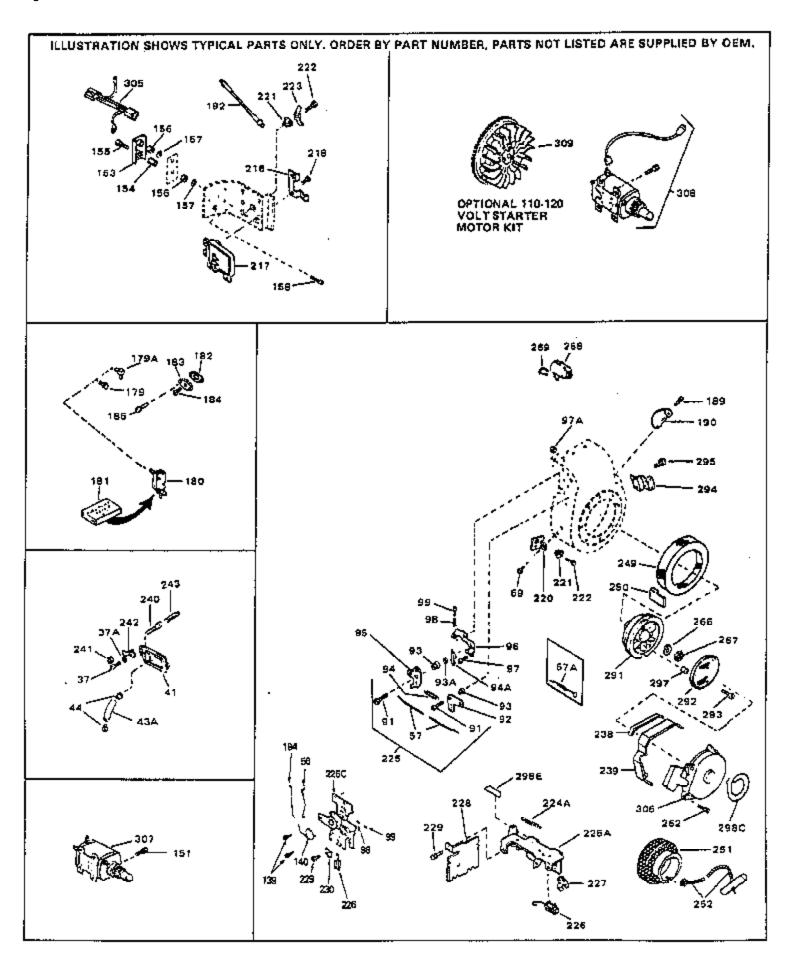

|     |             | <u> </u> |                                                                                  |
|-----|-------------|----------|----------------------------------------------------------------------------------|
|     | Part Number | Qty      | Description                                                                      |
|     | 33311B      |          | Cylinder (Incl. 2,3,4,5,184) (2-5/8" Bore)                                       |
|     | 27652       |          | Pin, Dowel                                                                       |
|     | 27642       |          | Plug, Oil drain, 1/4-18                                                          |
|     | 27876B      |          | Seal, Oil                                                                        |
|     | 32783       |          | Intake Valve (Std.) (Incl. 9)                                                    |
| 5   | 32784       |          | Intake Valve (1/32" OS) (Incl. 9)                                                |
| 6   | 27878A      |          | Exhaust Valve (Std.)                                                             |
| 6   | 27880A      |          | Exhaust Valve (1/32" OS) (Incl. 9)                                               |
| 7   | 27882       |          | Cap, Upper valve spring                                                          |
| 8   | 27881       |          | Spring, Valve                                                                    |
| 9   | 32581       |          | Cap, Lower valve spring                                                          |
| 11  | 31790       |          | Crankshaft (Incl. 12 & 13)                                                       |
| 12  | 29783       |          | Pin, Crankshaft gear Used in early production. This gear is                      |
|     |             |          | serviceable ONLY when itis pinned to the crankshaft.                             |
| 13  | 27884       |          | Gear, Crankshaft Used in early production. This gear is                          |
|     |             |          | serviceable ONLY when itis pinned to the crankshaft.                             |
| 14  | 34531       |          | Piston, Pin & Ring Set (Std.) (2-5/8" Bore)                                      |
| 14  | 34532       |          | Piston, Pin & Ring Set (.010" OS)                                                |
| 14  | 34533       |          | Piston, Pin & Ring Set (.020" OS)                                                |
| 14A | 33312B      |          | Piston & Pin Ass'y. (Std.)(2-5/8")(In cl.16)                                     |
| 14A | 33313B      |          | Piston & Pin Ass'y. (.010" OS) (Incl. 16)                                        |
|     | 33314B      |          | Piston & Pin Ass'y. (.020" OS) (Incl. 16)                                        |
|     | 34854       |          | Ring Set (Std.) (2-5/8" Bore)                                                    |
|     | 34855       |          | Ring Set (.010" OS)                                                              |
|     | 34856       |          | Ring Set (.020" OS)                                                              |
|     | 27888       |          | Ring, Piston pin retaining                                                       |
|     | 31295C      |          | Rod Assy., Connecting (Incl. 18)                                                 |
|     | 30682       |          | Bolt, Connecting rod (Early productio n)                                         |
|     | 650662C     |          | Screw, Connecting rod (Late production)                                          |
|     | 26073       |          | Connecting rod (Late production)  Connecting rod bolt washer (Early pro duction) |
|     | 28264       |          |                                                                                  |
|     |             |          | Connecting rod nut (Used on early pro duction)                                   |
|     | 33156       |          | Camshaft                                                                         |
|     | 34034       |          | Lifter, Valve                                                                    |
|     | 31451A      |          | Cylinder Cover (Incl.24, 105, 246, 24 7 & 248)                                   |
|     | 28460       |          | Seal, Oil                                                                        |
|     | 30684       |          | * Gasket, Cylinder cover                                                         |
|     | 650488      |          | Screw, 1/4-20 x 1-1/4"                                                           |
|     | 650493      |          | Screw, 1/4-20 x 1-3/4"                                                           |
|     | 650489      |          | Screw, 1/4-20 x 5/8"                                                             |
|     | 30939A      |          | Cover, Cylinder head                                                             |
|     | 28938C      |          | * Gasket, Cylinder head                                                          |
|     | 30938A      |          | Head, Cylinder (Incl. 3 of 36)                                                   |
|     | 33636       |          | Resistor Spark Plug                                                              |
|     | 26073       |          | Washer, Flat (Use as required)                                                   |
|     | 650570      |          | Washer, Flat (Use as required)                                                   |
|     | 650691      |          | Washer, Flat (Use as required)                                                   |
| 36  | 650697A     |          | Screw, 5/16-18 x 2-1/2" (Use as requi red)                                       |
| 36  | 650695A     |          | Screw, 5/16-18 x 2-1/4" (Use as required)                                        |
| 36  | 650694A     |          | Screw, 5/16-18 x 2" (Use as required)                                            |
| 37  | 650128      |          | Screw, 10-24 x 1/2" (Use as required)                                            |
|     | 650597      |          | Screw, 10-24 x 5/8" (Use as required)                                            |
|     | 27896A      |          | * Gasket, Breather cover                                                         |
|     | 28423       |          | Body, Breather                                                                   |
|     | 28424       |          | Element, Breather                                                                |
|     | 28425       |          | Cover, Valve spring                                                              |
|     | 27915A      |          | * Gasket, Intake                                                                 |
|     | 30195A      |          | Flange, Carburetor (Incl. 79 & 80)                                               |
| 40  | 00100/1     |          | riango, cabardor (inol. 13 & 00)                                                 |