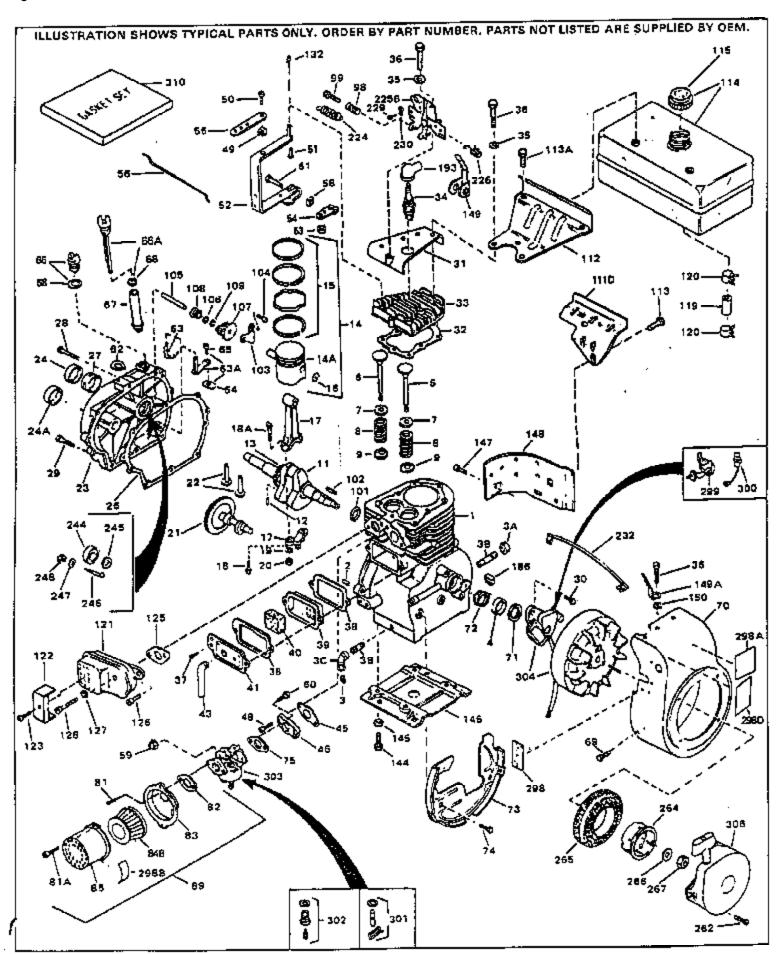

|     |             | <u> </u> |                                                                                  |
|-----|-------------|----------|----------------------------------------------------------------------------------|
|     | Part Number | Qty      | Description                                                                      |
|     | 33311B      |          | Cylinder (Incl. 2,3,4,5,184) (2-5/8" Bore)                                       |
|     | 27652       |          | Pin, Dowel                                                                       |
|     | 27642       |          | Plug, Oil drain, 1/4-18                                                          |
|     | 27876B      |          | Seal, Oil                                                                        |
|     | 32783       |          | Intake Valve (Std.) (Incl. 9)                                                    |
| 5   | 32784       |          | Intake Valve (1/32" OS) (Incl. 9)                                                |
| 6   | 27878A      |          | Exhaust Valve (Std.)                                                             |
| 6   | 27880A      |          | Exhaust Valve (1/32" OS) (Incl. 9)                                               |
| 7   | 27882       |          | Cap, Upper valve spring                                                          |
| 8   | 27881       |          | Spring, Valve                                                                    |
| 9   | 32581       |          | Cap, Lower valve spring                                                          |
| 11  | 31790       |          | Crankshaft (Incl. 12 & 13)                                                       |
| 12  | 29783       |          | Pin, Crankshaft gear Used in early production. This gear is                      |
|     |             |          | serviceable ONLY when itis pinned to the crankshaft.                             |
| 13  | 27884       |          | Gear, Crankshaft Used in early production. This gear is                          |
|     |             |          | serviceable ONLY when itis pinned to the crankshaft.                             |
| 14  | 34531       |          | Piston, Pin & Ring Set (Std.) (2-5/8" Bore)                                      |
| 14  | 34532       |          | Piston, Pin & Ring Set (.010" OS)                                                |
| 14  | 34533       |          | Piston, Pin & Ring Set (.020" OS)                                                |
| 14A | 33312B      |          | Piston & Pin Ass'y. (Std.)(2-5/8")(In cl.16)                                     |
| 14A | 33313B      |          | Piston & Pin Ass'y. (.010" OS) (Incl. 16)                                        |
|     | 33314B      |          | Piston & Pin Ass'y. (.020" OS) (Incl. 16)                                        |
|     | 34854       |          | Ring Set (Std.) (2-5/8" Bore)                                                    |
|     | 34855       |          | Ring Set (.010" OS)                                                              |
|     | 34856       |          | Ring Set (.020" OS)                                                              |
|     | 27888       |          | Ring, Piston pin retaining                                                       |
|     | 31295C      |          | Rod Assy., Connecting (Incl. 18)                                                 |
|     | 30682       |          | Bolt, Connecting rod (Early productio n)                                         |
|     | 650662C     |          | Screw, Connecting rod (Late production)                                          |
|     | 26073       |          | Connecting rod (Late production)  Connecting rod bolt washer (Early pro duction) |
|     | 28264       |          |                                                                                  |
|     |             |          | Connecting rod nut (Used on early pro duction)                                   |
|     | 33156       |          | Camshaft                                                                         |
|     | 34034       |          | Lifter, Valve                                                                    |
|     | 31451A      |          | Cylinder Cover (Incl.24, 105, 246, 24 7 & 248)                                   |
|     | 28460       |          | Seal, Oil                                                                        |
|     | 30684       |          | * Gasket, Cylinder cover                                                         |
|     | 650488      |          | Screw, 1/4-20 x 1-1/4"                                                           |
|     | 650493      |          | Screw, 1/4-20 x 1-3/4"                                                           |
|     | 650489      |          | Screw, 1/4-20 x 5/8"                                                             |
|     | 30939A      |          | Cover, Cylinder head                                                             |
|     | 28938C      |          | * Gasket, Cylinder head                                                          |
|     | 30938A      |          | Head, Cylinder (Incl. 3 of 36)                                                   |
|     | 33636       |          | Resistor Spark Plug                                                              |
|     | 26073       |          | Washer, Flat (Use as required)                                                   |
|     | 650570      |          | Washer, Flat (Use as required)                                                   |
|     | 650691      |          | Washer, Flat (Use as required)                                                   |
| 36  | 650697A     |          | Screw, 5/16-18 x 2-1/2" (Use as requi red)                                       |
| 36  | 650695A     |          | Screw, 5/16-18 x 2-1/4" (Use as required)                                        |
| 36  | 650694A     |          | Screw, 5/16-18 x 2" (Use as required)                                            |
| 37  | 650128      |          | Screw, 10-24 x 1/2" (Use as required)                                            |
|     | 650597      |          | Screw, 10-24 x 5/8" (Use as required)                                            |
|     | 27896A      |          | * Gasket, Breather cover                                                         |
|     | 28423       |          | Body, Breather                                                                   |
|     | 28424       |          | Element, Breather                                                                |
|     | 28425       |          | Cover, Valve spring                                                              |
|     | 27915A      |          | * Gasket, Intake                                                                 |
|     | 30195A      |          | Flange, Carburetor (Incl. 79 & 80)                                               |
| 40  | 00100/1     |          | riango, cabardor (inol. 13 & 00)                                                 |