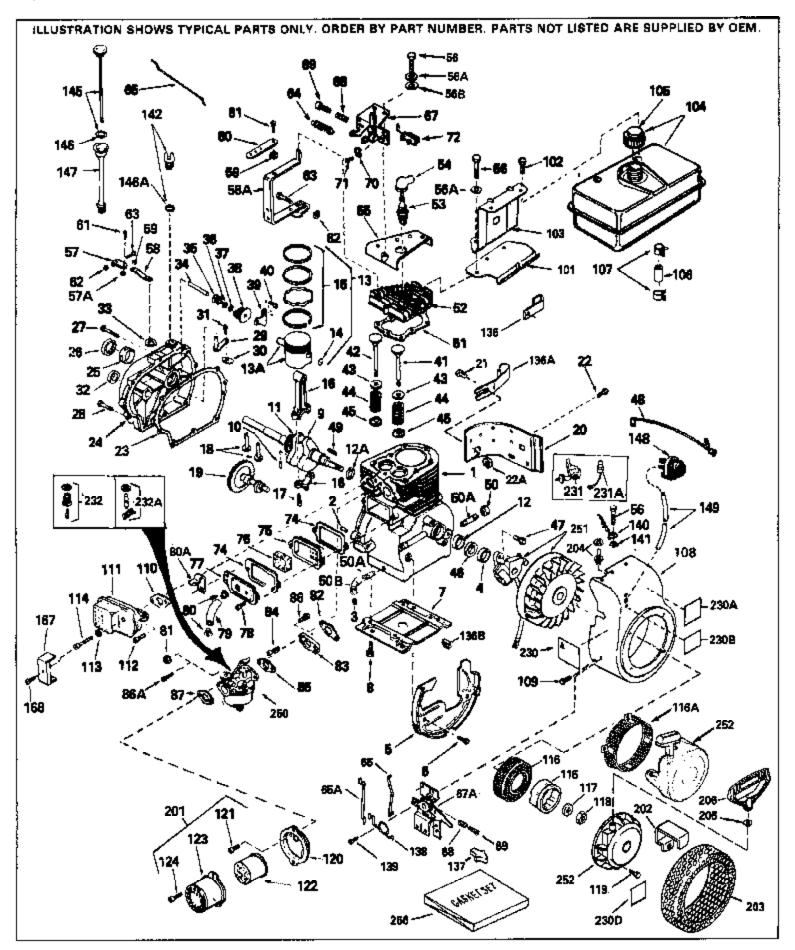

H50-65447P Engine Parts List

| Ref #                | Part Number C   | ty Description                                                                                                 |
|----------------------|-----------------|----------------------------------------------------------------------------------------------------------------|
| 1                    | 34919A          | Cylinder (Incl. 2,3 & 4) (2-5/8" Bore )                                                                        |
| 2                    | 27652           | Pin, Dowel                                                                                                     |
| 3                    | 27642           | Pipe plug, 1/4-18                                                                                              |
|                      | 32630           | Seal, Oil                                                                                                      |
|                      | 29536           | Blower Housing Baffle (Without electric starter knock out)                                                     |
| 5                    | 23000           | (Use as required)                                                                                              |
| 5                    | 35256A          | Blower Housing Baffle (With electric starter knockout) (As req.)(point ign.)                                   |
| 6                    | 650561          | Screw, 1/4-20 x 5/8"                                                                                           |
| 7                    | 29538           | Base, Engine mounting                                                                                          |
|                      | 650542          | Screw, 5/16-18 x 3/4"                                                                                          |
|                      | 34876           | Crankshaft                                                                                                     |
|                      | 29783           | Pin, Crankshaft gear (Used on early p rod.)                                                                    |
|                      |                 |                                                                                                                |
|                      | 27884           | Gear, Crankshaft (Used on early production) This gear is serviceable ONLY when it is pinned to the crankshaft. |
|                      | 34531           | Piston, Pin & Ring Set (Std.) (2-5/8" Bore)                                                                    |
| 13                   | 34532           | Piston, Pin & Ring Set (.010" OS)                                                                              |
| 13                   | 34533           | Piston, Pin & Ring Set (.020" OS)                                                                              |
|                      | 33312B          | Piston & Pin Ass'y. (Std.)(2-5/8")(In cl.14)                                                                   |
|                      | 33313B          | Piston & Pin Ass'y. (.010" OS) (Incl. 14)                                                                      |
|                      | 33314B          | Piston & Pin Ass'y. (.020" OS) (Incl. 14)                                                                      |
|                      | 27888           | Ring, Piston pin retaining                                                                                     |
|                      |                 | •                                                                                                              |
|                      | 34854           | Ring Set (Std.) (2-5/8" Bore)                                                                                  |
|                      | 34855           | Ring Set (.010" OS)                                                                                            |
|                      | 34856           | Ring Set (.020" OS)                                                                                            |
|                      | 31295C          | Rod Assy., Connecting (Incl. 17)                                                                               |
| 17                   | 650662C         | Bolt, Connecting rod (Incl. 2 pieces)                                                                          |
| 18                   | 34034           | Lifter, Valve                                                                                                  |
| 19                   | 33985           | Camshaft (Extended)                                                                                            |
| 20                   | 30622A          | Extension, Blower housing                                                                                      |
|                      | 650128          | Screw, 10-24 x 1/2"                                                                                            |
|                      | 650561          | Screw, 1/4-20 x 5/8" (Use as required )                                                                        |
|                      | 30063           | Screw, $1/4-20 \times 1/2$ " (Use as required )                                                                |
|                      |                 |                                                                                                                |
|                      | 30684           | Gasket Cylinder Cover                                                                                          |
|                      | 31720A          | Cover, Cylinder (Incl. 26, 32 & 34)                                                                            |
|                      | 31546           | Bushing, Crankshaft                                                                                            |
|                      | 28427           | Seal, Oil                                                                                                      |
| 27                   | 650488          | Screw, 1/4-20 x 1-1/4"                                                                                         |
| 28                   | 650493          | Screw, 1/4-20 x 1-3/4"                                                                                         |
|                      | 30699C          | Rod Assy., Governor (Incl. 30 & 31)                                                                            |
|                      | 30700           | Yoke, Governor                                                                                                 |
|                      | 650494          | Screw, 6-40 x 5/16"                                                                                            |
|                      | 28926           | Seal, Oil                                                                                                      |
|                      | 29642           | Ring, Retaining                                                                                                |
|                      | 31845           |                                                                                                                |
|                      |                 | Shaft, Mechanical governor                                                                                     |
|                      | 30588A          | Spool, Governor                                                                                                |
|                      | 35479           | Washer, Flat                                                                                                   |
|                      | 29193           | Ring, Retaining                                                                                                |
|                      | 30591           | Gear Assy., Governor                                                                                           |
| 39                   | 31843A          | Bracket, Governor gear                                                                                         |
|                      | 650836          | Screw, 10-24 x 1/2"                                                                                            |
|                      | 32783           | Intake Valve (Std.)                                                                                            |
|                      |                 | Intake Valve (1/32" OS)                                                                                        |
| 41                   | .327.04         |                                                                                                                |
| 41<br>41             | 32784<br>278784 |                                                                                                                |
| 41<br>41<br>42       | 27878A          | Exhaust Valve (Std.)                                                                                           |
| 41<br>41<br>42<br>42 |                 |                                                                                                                |

|     | Part Number Qty |                                                                 |
|-----|-----------------|-----------------------------------------------------------------|
|     | 27881           | Spring, valve                                                   |
| 45  | 32581           | Cap, Lower valve spring                                         |
| 46  | 33876           | Gasket, Stator                                                  |
| 47  | 650489          | Screw, 1/4-20 x 5/8"                                            |
|     | 34240           | Ground Wire                                                     |
|     | 32589           | Key, Flywheel                                                   |
|     | 30968           |                                                                 |
|     |                 | Nipple, Oil drain 1/4" x 2-1/2"                                 |
|     | 30969           | Cap, Oil drain                                                  |
|     | 28938C          | Gasket, Cylinder head                                           |
|     | 30938A          | Head, Cylinder                                                  |
| 53  | 34251           | Resistor Spark Plug (RJ-17LM)                                   |
| 54  | 610118          | Cover, Spark plug (Use as required)                             |
| 55  | 30939A          | Cover Assy., Cylinder head                                      |
|     | 650690          | Washer, Belleville (Use as required)                            |
|     | 650691          | Washer, Flat (Use as required)                                  |
|     | 650697A         | Screw, 5/16-18 x 2-1/2" (Use as required)                       |
|     |                 |                                                                 |
|     | 650694A         | Screw, 5/16-18 x 2" (Use as required)                           |
|     | 650695A         | Screw, 5/16-18 x 2-1/4" (Use as required)                       |
|     | 29916           | Clamp, Governor lever (Use as require d)                        |
|     | 30322           | Locknut, 8-32                                                   |
| 58  | 33454           | Lever Assy., Governor                                           |
| 59  | 29918           | Washer, Lock, No. 8 E.T.                                        |
|     | 650548          | Screw, 8-32 x 5/16"                                             |
|     | 29216           | Locknut, 10-32                                                  |
|     | 29826           | Screw, 10-32 x 3/4"                                             |
|     |                 |                                                                 |
|     | 34662           | Link, Throttle                                                  |
|     | 34661           | Link, Governor                                                  |
|     | 34664           | Control Bracket (Incl. 68, 69, 72 & 1 38)                       |
|     | 31342           | Spring, Compression                                             |
| 69  | 650549          | Screw, 5-40 x 7/16"                                             |
| 70  | 27793           | Clip, Conduit                                                   |
| 71  | 28942           | Screw, 10-32 x 3/8"                                             |
|     | 610973          | Terminal Assy. (Use as required)                                |
|     | 27896A          | Gasket, Valve chamber cover                                     |
|     | 28423           | Breather Assy., Valve                                           |
|     | 28424           |                                                                 |
|     |                 | Element, Breather                                               |
|     | 28425           | Cover, Valve spring box                                         |
|     | 650128          | Screw, 10-24 x 1/2"                                             |
| 79  | 35350           | Tube Breather                                                   |
| 82  | 27915A          | * Gasket, Intake pipe to cylinder                               |
| 83  | 34712           | Flange, Carburetor (Incl. 86A)                                  |
|     | 30196           | Screw, 5/16-18 x 3/4"                                           |
|     | 31688A          | * Gasket, Carburetor                                            |
|     | 650517          | Screw, 1/4-20 x 13/16"                                          |
|     |                 |                                                                 |
|     | 27272A          | * Air Cleaner Gasket (Use as required)                          |
|     | 30767           | Spacer, Cleaner (Use as required)                               |
| 94A | 34819           | Elbow Assy., Air cleaner (Incl. 90,91,92,93,94,96) (Use in      |
|     |                 | 730561 assembly only)                                           |
| 404 | 2/159           | Procket Fueltank                                                |
|     | 34158           | Bracket, Fuel tank                                              |
|     | 650665          | Screw, 1/4-14 x 7/8"                                            |
|     | 34159           | Plate, Fuel tank mounting                                       |
| 104 | 34186A          | Fuel Tank (Incl. 105 & 107) NOTE: These tanks were built        |
|     |                 | with different size fuel inlet openings. Tanks with the 1-3/16" |
|     |                 | I.D. opening use fuel cap 33032 or 34210. Tanks with the        |
|     |                 | 1-1/2" I.D. opening use fuel cap 35355.                         |
|     |                 |                                                                 |
|     | 410144B         | Fuel Cap (White Plastic)(Std.)(As req uired)                    |

|      | Part Number Qt   |                                                                |
|------|------------------|----------------------------------------------------------------|
| 105  | 33032            | Fuel Cap (Red Plastic) (Spurt resistant, Low profile) (Use as  |
|      |                  | required)                                                      |
| 105  | 34210            | Fuel Cap (Red Plastic) (Spurt resistant, High profile) (Use as |
| 105  | 34210            | required)                                                      |
|      |                  | required)                                                      |
| 105  | 35355            | Fuel Cap (Red plastic) (Use as requir ed)                      |
| 106  | 29774            | Fuel Line (Braided, 8 1/4") (Use as r equired)                 |
| 106  | 30962            | Fuel Line (Braided, 32") (Use as required)                     |
| 107  | 26460            | Clamp, Fuel line (Use as required)                             |
| 108  | 35260            | Blower Housing (For elec.start)(Incl. 164,165)                 |
|      | 29747B           | Screw, 5/16-24 x 21/32"                                        |
|      | 27930A           | * Gasket, Exhaust flange                                       |
|      | 34390            | Deflector, Exhaust (Optional)                                  |
|      | 32401            | Muffler                                                        |
|      | 391026           | Opt.Spark Arrest Muf.(Incl.143,143A,1 43B)                     |
|      | 33714            | Opt.Spark Arrest Muf.(Incl.112,143,14 4,144A)                  |
|      | 30196            | Screw, 5/16-18 x 3/4"                                          |
|      | 26073            | Washer, Flat                                                   |
|      | 650694A          | Screw, 5/16 - 18 x 2"                                          |
|      | 32125            | Cup, Starter                                                   |
|      | 35009            |                                                                |
|      |                  | Screen, Starter cup                                            |
|      | 650815           | Washer, Belleville                                             |
|      | 8116             |                                                                |
|      | 29716            | Screw, 1/4-28 x 7/16"                                          |
|      | 35438            | Knob, Speed control                                            |
|      | 34663            | Spring, Speed control                                          |
|      | 650821           | Screw, 10-32 x 1/2"                                            |
|      | 33185            | Cover & tube, Muffler (Use as require d)                       |
|      | 650578           | Screw, 8-18 x 3/8" (Use as required)                           |
|      | 33171            | Screen, Muffler (Use as required)                              |
| 144  | 33700            | Cover & Tube, Muffler (Use as require d)                       |
| 144A | 33323            | Screen, Muffler (Use as required)                              |
|      | 34011A           | Dipstick (Incl. 146)                                           |
| 146  | 33590            | "O" Ring                                                       |
| 147  | 33893A           | Oil Fill Tube                                                  |
| 148  | 34814            | Primer Assy.                                                   |
|      | 32180C           | Line, Primer                                                   |
|      | 34672            | Cover, Carburetor                                              |
|      | 650764           | Nut, "U" Clip                                                  |
|      | 650760           | Screw, 8-32 x 3/8"                                             |
|      | 34126            | Bracket, Grommet mounting                                      |
|      | 650257           | Screw, 8-32 x 5/16"                                            |
|      | 650765           | Screw, 10-32 x 1/2"                                            |
|      | 28820            | Screw, 10-32 x 1/2"                                            |
|      | 32398            | Bracket, Choke                                                 |
|      |                  |                                                                |
|      | 650760<br>285.45 | Screw, 8-32 x 3/8"                                             |
|      | 28545            | Grommet, Plastic                                               |
|      | 34127            | Guard, Starter                                                 |
|      | 32576            | Seal, Snow Guard                                               |
|      | 33013            | Cover, Starter bubble                                          |
|      | 650760           | Screw, 8-32 x 3/8"                                             |
| 201  | 730164           | Air Cleaner Ass'y. (Red Poly)(Incl.87,120,121,122,123,124 &    |
|      |                  | 230)(As req.)                                                  |
| 004  | 730164           | Air Cleaner Kit Mini hiko (Incl 87 120 121 122 122 8 124)      |
| 201  | 100104           | Air Cleaner Kit, Mini bike (Incl.87,120,121,122,123 & 124)     |
|      |                  | (Use as required)                                              |
|      |                  |                                                                |

| Ref #                                                                                        | Part Number                                                                                                                | Qty Description                                                                                                                                                                                                                                                                                                                                                                                      |
|----------------------------------------------------------------------------------------------|----------------------------------------------------------------------------------------------------------------------------|------------------------------------------------------------------------------------------------------------------------------------------------------------------------------------------------------------------------------------------------------------------------------------------------------------------------------------------------------------------------------------------------------|
| 201B                                                                                         | 730561                                                                                                                     | Air Cleaner Kit<br>(Incl.74,79,80,87,88,89,90,91,92,94,95,96,97,99,100 & 230C)<br>(Used only on engine with an externally vented fully<br>adjustable carburetor)                                                                                                                                                                                                                                     |
| 230B<br>230<br>230F<br>230E<br>231<br>231A<br>232A<br>240<br>241<br>242<br>242<br>242<br>243 | 730130<br>34417<br>34416<br>34414<br>34418<br>30547A<br>30548B<br>631021<br>611077<br>650868<br>611078<br>611079<br>590610 | Muffler Adapter Kit (Incl.110,112)(As req.)<br>Decal, Primer<br>Decal, Instruction<br>Decal, Warning<br>Decal, Choke<br>Breaker Assy (Used on Std. Point igni tion)<br>Condenser<br>Inlet, Needle Seat & Clip Assy.<br>Alternator (Optional)<br>Screw, 8-18 x 1-1/8" (3 required)(Opt .)<br>Connector, A.C. Lighting (Optional)<br>Connector, D.C. Charging (Optional)<br>Tube, Centering (Optional) |
|                                                                                              | 590613<br>631927                                                                                                           | Alternator Shaft (Optional)<br>Carburetor (Incl. 85) (Refer to Division 5, Section A, Page<br>140 for breakdown)                                                                                                                                                                                                                                                                                     |
| 251                                                                                          | 611043                                                                                                                     | Magneto (w/ring gear) NOTE: The complete magneto is not<br>available as an assembly. The magneto number is shown for<br>reference purposes only. Order component parts<br>individually, as shown in parts list. (Refer to Division 5,<br>Section B, page 39 for breakdown)                                                                                                                           |
| 252                                                                                          | 590473                                                                                                                     | Rewind Starter (Refer to Division 5, Section C, page 29 for breakdown)                                                                                                                                                                                                                                                                                                                               |
| 254                                                                                          | 33328D                                                                                                                     | Starter Motor Kit (110-120 volt) This 110-120 volt starter<br>motor kit may have been added to this engine. It can be<br>added only if cylinder hasdrilled and tapped starter mounting<br>bosses and a ring gear flywheel (see#255). Refer to service<br>number stamped on end cap of motor or on decal for<br>identificat                                                                           |
| 255                                                                                          | 30811A                                                                                                                     | Flywheel (Ring gear flywheel requiredon engines using 110-120 volt starter motor kits listed above) (Used on Std. point ignition before 1982)                                                                                                                                                                                                                                                        |
| 255                                                                                          | 611042                                                                                                                     | Flywheel (Ring gear flywheel requiredon engines using 110-120 volt starter motor kits listed above) (Used on Std. point ignition 1982 or later)                                                                                                                                                                                                                                                      |
| 255                                                                                          | 611085                                                                                                                     | Flywheel (Minimum ring gear flywheel required on engines<br>using 110-120 volt starter motor kits listed above) (Used on<br>solid state external ignition)                                                                                                                                                                                                                                           |
| 256                                                                                          | 33235A                                                                                                                     | Gasket Set (Incl. items marked*)                                                                                                                                                                                                                                                                                                                                                                     |