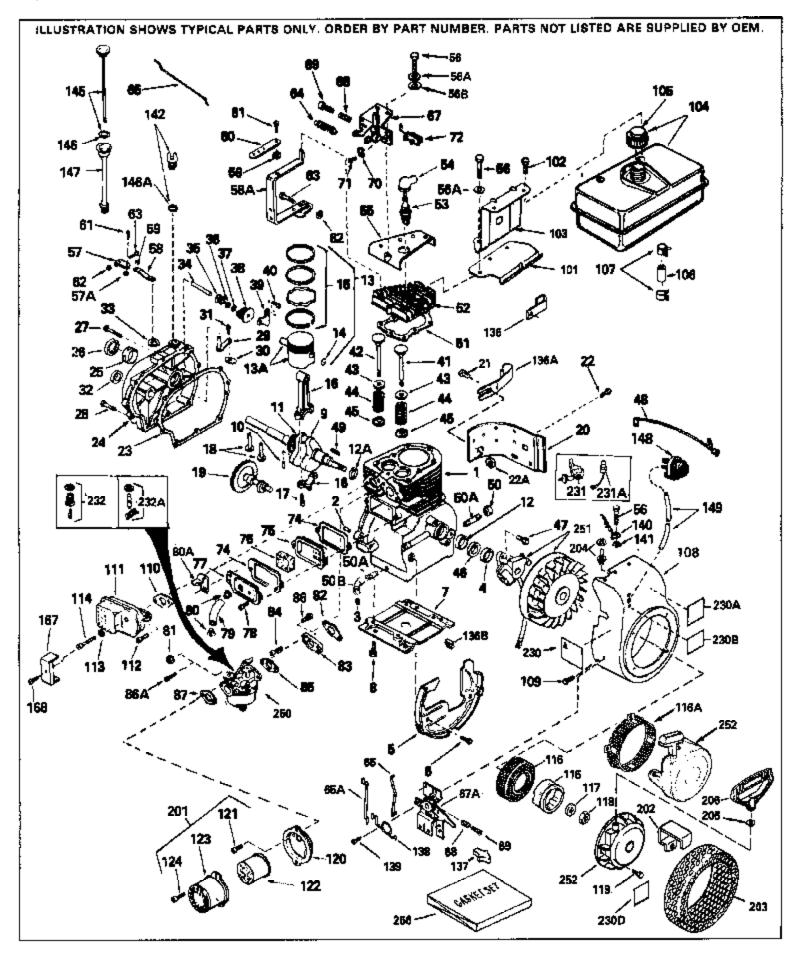

|    | Part Number<br>34919A | Qty | Description Cylinder (Incl. 2,3 & 4) (2-5/8" Bore )                                                            |
|----|-----------------------|-----|----------------------------------------------------------------------------------------------------------------|
| 2  | 27652                 |     | Pin, Dowel                                                                                                     |
|    | 27642                 |     | Pipe plug, 1/4-18                                                                                              |
|    | 32630                 |     | Seal, Oil                                                                                                      |
|    | 29536                 |     | Blower Housing Baffle (Without electric starter knock out)                                                     |
| 0  | 2000                  |     | (Use as required)                                                                                              |
| 5  | 35256A                |     | Blower Housing Baffle (With electric starter knockout) (As                                                     |
|    |                       |     | req.)(point ign.)                                                                                              |
|    | 650561                |     | Screw, 1/4-20 x 5/8"                                                                                           |
|    | 29538                 |     | Base, Engine mounting                                                                                          |
|    | 650542                |     | Screw, 5/16-18 x 3/4"                                                                                          |
|    | 34876                 |     | Crankshaft  Dir. Crankshaft goor (Ulaced on control red)                                                       |
|    | 29783                 |     | Pin, Crankshaft gear (Used on early p rod.)                                                                    |
| 11 | 27884                 |     | Gear, Crankshaft (Used on early production) This gear is serviceable ONLY when it is pinned to the crankshaft. |
|    | 34531                 |     | Piston, Pin & Ring Set (Std.) (2-5/8" Bore)                                                                    |
|    | 34532                 |     | Piston, Pin & Ring Set (.010" OS)                                                                              |
|    | 34533                 |     | Piston, Pin & Ring Set (.020" OS)                                                                              |
|    | 33312B                |     | Piston & Pin Ass'y. (Std.)(2-5/8")(In cl.14)                                                                   |
|    | 33313B                |     | Piston & Pin Ass'y. (.010" OS) (Incl. 14)                                                                      |
|    | 33314B                |     | Piston & Pin Ass'y. (.020" OS) (Incl. 14)                                                                      |
|    | 27888                 |     | Ring, Piston pin retaining                                                                                     |
|    | 34854                 |     | Ring Set (Std.) (2-5/8" Bore)                                                                                  |
|    | 34855                 |     | Ring Set (.010" OS)                                                                                            |
|    | 34856                 |     | Ring Set (.020" OS)                                                                                            |
| 16 | 31295C                |     | Rod Assy., Connecting (Incl. 17)                                                                               |
| 17 | 650662C               |     | Bolt, Connecting rod (Incl. 2 pieces)                                                                          |
| 18 | 34034                 |     | Lifter, Valve                                                                                                  |
| 19 | 33156                 |     | Camshaft                                                                                                       |
| 20 | 30622A                |     | Extension, Blower housing                                                                                      |
| 21 | 650128                |     | Screw, 10-24 x 1/2"                                                                                            |
|    | 650561                |     | Screw, 1/4-20 x 5/8" (Use as required )                                                                        |
|    | 30063                 |     | Screw, 1/4-20 x 1/2" (Use as required )                                                                        |
| 23 | 30684                 |     | Gasket Cylinder Cover                                                                                          |
| 24 | 31303B                |     | Cover, Cylinder (Incl. 26 & 34)                                                                                |
| 25 | 31546                 |     | Bushing, Crankshaft                                                                                            |
| 26 | 28427                 |     | Seal, Oil                                                                                                      |
| 27 | 650488                |     | Screw, 1/4-20 x 1-1/4"                                                                                         |
| 28 | 650493                |     | Screw, 1/4-20 x 1-3/4"                                                                                         |
| 29 | 30699C                |     | Rod Assy., Governor (Incl. 30 & 31)                                                                            |
| 30 | 30700                 |     | Yoke, Governor                                                                                                 |
| 31 | 650494                |     | Screw, 6-40 x 5/16"                                                                                            |
| 33 | 29642                 |     | Ring, Retaining                                                                                                |
| 34 | 31845                 |     | Shaft, Mechanical governor                                                                                     |
| 35 | 30588A                |     | Spool, Governor                                                                                                |
| 36 | 35479                 |     | Washer, Flat                                                                                                   |
|    | 29193                 |     | Ring, Retaining                                                                                                |
|    | 30591                 |     | Gear Assy., Governor                                                                                           |
|    | 31843A                |     | Bracket, Governor gear                                                                                         |
|    | 650836                |     | Screw, 10-24 x 1/2"                                                                                            |
|    | 32783                 |     | Intake Valve (Std.)                                                                                            |
|    | 32784                 |     | Intake Valve (312" OS)                                                                                         |
|    | 27878A                |     | Exhaust Valve (Std.)                                                                                           |
|    | 27880A                |     | Exhaust Valve (3/32" OS)                                                                                       |
|    | 27882                 |     | Cap, Upper valve spring                                                                                        |
|    | 27881                 |     |                                                                                                                |
| 44 | 21001                 |     | Spring, valve                                                                                                  |

| Ref # | Part Number Q   | ty Description                                                  |
|-------|-----------------|-----------------------------------------------------------------|
| 45    | 32581           | Cap, Lower valve spring                                         |
| 46    | 33876           | Gasket, Stator                                                  |
| 47    | 650489          | Screw, 1/4-20 x 5/8"                                            |
| 48    | 35182           | Ground Wire                                                     |
|       | 32589           | Key, Flywheel                                                   |
|       | 28938C          | Gasket, Cylinder head                                           |
|       | 30938A          | Head, Cylinder                                                  |
|       | 33636           | Resistor Spark Plug (RJ-8C)                                     |
|       | 610118          | . ,                                                             |
|       |                 | Cover, Spark plug (Use as required)                             |
|       | 30939A          | Cover Assy., Cylinder head                                      |
|       | 650691          | Washer, Flat (Use as required)                                  |
|       | 650697A         | Screw, 5/16-18 x 2-1/2" (Use as requi red)                      |
|       | 650694A         | Screw, 5/16-18 x 2" (Use as required)                           |
| 56    | 650695A         | Screw, 5/16-18 x 2-1/4" (Use as requi red)                      |
| 56B   | 650690          | Washer, Belleville (Use as required)                            |
| 57    | 29916           | Clamp, Governor lever (Use as require d)                        |
| 57A   | 30322           | Locknut, 8-32                                                   |
| 58    | 33454           | Lever Assy., Governor                                           |
|       | 29918           | Washer, Lock, No. 8 E.T.                                        |
|       | 650548          | Screw, 8-32 x 5/16"                                             |
|       | 29216           | Locknut, 10-32                                                  |
|       | 29826           | Screw, 10-32 x 3/4"                                             |
|       | 34662           |                                                                 |
|       |                 | Link, Throttle                                                  |
|       | 34661           | Link, Governor                                                  |
|       | 34677           | Control Bracket (Incl. 68, 69, 72 & 1 38)                       |
|       | 31342           | Spring, Compression                                             |
|       | 650549          | Screw, 5-40 x 7/16"                                             |
|       | 610973          | Terminal Assy. (Use as required)                                |
|       | 27896A          | Gasket, Valve chamber cover                                     |
| 75    | 28423           | Breather Assy., Valve                                           |
| 76    | 28424           | Element, Breather                                               |
| 77    | 28425           | Cover, Valve spring box                                         |
| 78    | 650128          | Screw, 10-24 x 1/2"                                             |
| 79    | 35350           | Tube Breather                                                   |
|       | 27915A          | * Gasket, Intake pipe to cylinder                               |
|       | 34712           | Flange, Carburetor (Incl. 86A)                                  |
|       | 30196           | Screw, 5/16-18 x 3/4"                                           |
|       | 31688A          | * Gasket, Carburetor                                            |
|       | 650517          | Screw, 1/4-20 x 13/16"                                          |
|       | 27272A          | * Air Cleaner Gasket (Use as required)                          |
|       | 30767           | Spacer, Cleaner (Use as required)                               |
|       |                 | Elbow Assy., Air cleaner (Incl. 90,91,92,93,94,96) (Use in      |
| 94A   | 34819           |                                                                 |
|       |                 | 730561 assembly only)                                           |
| 101   | 34158           | Bracket, Fuel tank                                              |
|       | 650665          | Screw, 1/4-14 x 7/8"                                            |
|       | 34159           | Plate, Fuel tank mounting                                       |
|       | 34186A          | Fuel Tank (Incl. 105 & 107) NOTE: These tanks were built        |
| 101   | O+100/1         | with different size fuel inlet openings. Tanks with the 1-3/16" |
|       |                 | I.D. opening use fuel cap 33032 or 34210. Tanks with the        |
|       |                 |                                                                 |
|       |                 | 1-1/2" I.D. opening use fuel cap 35355.                         |
| 105   | 33032           | Fuel Cap (Red Plastic) (Spurt resistant, Low profile) (Use as   |
|       |                 | required)                                                       |
| 46-   | 04040           | • ,                                                             |
| 105   | 34210           | Fuel Cap (Red Plastic) (Spurt resistant, High profile) (Use as  |
|       |                 | required)                                                       |
| 105   | 35355           | Fuel Cap (Red plastic) (Use as requir ed)                       |
|       | 410144B         | Fuel Cap (White Plastic)(Std.)(As req uired)                    |
| 103   | 7101 <b>770</b> | Taci dap (vville i laslio)(dia.)(no leg allea)                  |

| Dof # 1           | Part Number Qty          | Description                                                                               |
|-------------------|--------------------------|-------------------------------------------------------------------------------------------|
|                   | Part Number Qty<br>29774 | Description Fuel Line (Braided, 8 1/4") (Use as r equired)                                |
|                   | 30962                    | Fuel Line (Braided, 6 1/4 ) (Use as required)  Fuel Line (Braided, 32") (Use as required) |
|                   | 26460                    | Clamp, Fuel line (Use as required)                                                        |
|                   | 32158E                   | Blower Housing (For electric starter)                                                     |
|                   | 29747B                   | Screw, 5/16-24 x 21/32"                                                                   |
|                   | 27930A                   | * Gasket, Exhaust flange                                                                  |
| 111C 3            |                          | Opt.Spark Arrest Muf.(Incl.143,143A,1 43B)                                                |
|                   | 32401                    | Muffler                                                                                   |
| 111E (            |                          | Deflector, Exhaust (Optional)                                                             |
| 111D (            |                          |                                                                                           |
|                   | 33714<br>30196           | Opt.Spark Arrest Muf.(Incl.112,143,14 4,144A)<br>Screw, 5/16-18 x 3/4"                    |
|                   |                          | ,                                                                                         |
|                   | 26073<br>650604A         | Washer, Flat                                                                              |
|                   | 650694A                  | Screw, 5/16 - 18 x 2"                                                                     |
|                   | 32125                    | Cup, Starter                                                                              |
|                   | 35009                    | Screen, Starter cup                                                                       |
|                   | 650815                   | Washer, Belleville                                                                        |
| 118 8             |                          | Nut, Hex                                                                                  |
|                   | 29716                    | Screw, 1/4-28 x 7/16"                                                                     |
|                   | 31691                    | Bracket, Air cleaner                                                                      |
|                   | 28820                    | Screw, 10-32 x 1/2"                                                                       |
|                   | 30727                    | Element, Air cleaner                                                                      |
|                   | 31715                    | Body, Air cleaner                                                                         |
|                   | 650152                   | Screw, 8-32 x 3/8"                                                                        |
|                   | 32410                    | Knob, Speed control                                                                       |
|                   | 34663                    | Spring, Speed control                                                                     |
|                   | 650821                   | Screw, 10-32 x 1/2"                                                                       |
| 143A 3            |                          | Screen, Muffler (Use as required)                                                         |
| 143B 3            |                          | Cover & tube, Muffler (Use as require d)                                                  |
|                   | 650578                   | Screw, 8-18 x 3/8" (Use as required)                                                      |
|                   | 33700                    | Cover & Tube, Muffler (Use as require d)                                                  |
| 144A 3            |                          | Screen, Muffler (Use as required)                                                         |
|                   | 31297                    | Dipstick (Incl. 146A)                                                                     |
| 146A 2            |                          | * Gasket, Oil fill                                                                        |
|                   | 34174                    | Deflector, Exhaust                                                                        |
|                   | 650665                   | Screw, 1/4-15 x 7/8"                                                                      |
| 201A              |                          | Muffler Adapter Kit (Incl.110,112)(As req.)                                               |
| 201B              | 730561                   | Air Cleaner Kit                                                                           |
|                   |                          | (Incl.74,79,80,87,88,89,90,91,92,94,95,96,97,99,100 & 230C)                               |
|                   |                          | (Used only on engine with an externally vented fully                                      |
|                   |                          | adjustable carburetor)                                                                    |
| 201               | 730164                   | Air Cleaner Ass'y. (Red Poly)(Incl.87,120,121,122,123,124 &                               |
| 201               |                          | 230)(As req.)                                                                             |
|                   |                          | .,                                                                                        |
| 201               | 730164                   | Air Cleaner Kit, Mini bike (Incl.87,120,121,122,123 & 124)                                |
|                   |                          | (Use as required)                                                                         |
| 230B 3            | 34144                    | Decal, Control                                                                            |
|                   | 34346                    | Decal, Instruction                                                                        |
|                   | 550223                   | Decal, Name                                                                               |
|                   | 30547A                   | Breaker Assy (Used on Std. Point igni tion)                                               |
|                   | 30548B                   | Condenser                                                                                 |
| 232A (            |                          | Inlet, Needle Seat & Clip Assy.                                                           |
|                   | 611077                   | Alternator (Optional)                                                                     |
|                   | 650868                   | Screw, 8-18 x 1-1/8" (3 required)(Opt .)                                                  |
|                   | 611078                   | Connector, A.C. Lighting (Optional)                                                       |
|                   | 611079                   | Connector, A.C. Lighting (Optional)  Connector, D.C. Charging (Optional)                  |
|                   | 590610                   | Tube, Centering (Optional)                                                                |
|                   | 590613                   | Alternator Shaft (Optional)                                                               |
| Z <del>44</del> 3 |                          | Aliemator Orian (Optional)                                                                |
|                   |                          |                                                                                           |

| Ref # | Part Number | Qty | Description                                                                                                                                                                                                                                                                                                 |
|-------|-------------|-----|-------------------------------------------------------------------------------------------------------------------------------------------------------------------------------------------------------------------------------------------------------------------------------------------------------------|
| 250   | 632230      |     | Carburetor (Incl. 85) (Refer to Division 5, Section A, Page 182 for breakdown)                                                                                                                                                                                                                              |
| 251   | 611038      |     | Magneto NOTE: The complete magneto is not available as an assembly. The magneto number is shown for reference purposes only. Order component parts individually, as shown in parts list. (Refer to Division 5, Section B, page 39 for breakdown)                                                            |
| 252   | 590420A     |     | Rewind Starter (Refer to Division 5, Section C, page 25 for breakdown)                                                                                                                                                                                                                                      |
| 254   | 33328D      |     | Starter Motor Kit (110-120 volt) This 110-120 volt starter motor kit may have been added to this engine. It can be added only if cylinder hasdrilled and tapped starter mounting bosses and a ring gear flywheel (see#255). Refer to service number stamped on end cap of motor or on decal for identificat |
| 255   | 30811A      |     | Flywheel (Ring gear flywheel requiredon engines using 110-120 volt starter motor kits listed above) (Used on Std. point ignition before 1982)                                                                                                                                                               |
| 255   | 611042      |     | Flywheel (Ring gear flywheel requiredon engines using 110-120 volt starter motor kits listed above) (Used on Std. point ignition 1982 or later)                                                                                                                                                             |
| 255   | 611085      |     | Flywheel (Minimum ring gear flywheel required on engines using 110-120 volt starter motor kits listed above) (Used on solid state external ignition)                                                                                                                                                        |
| 256   | 33235A      |     | Gasket Set (Incl. items marked*)                                                                                                                                                                                                                                                                            |