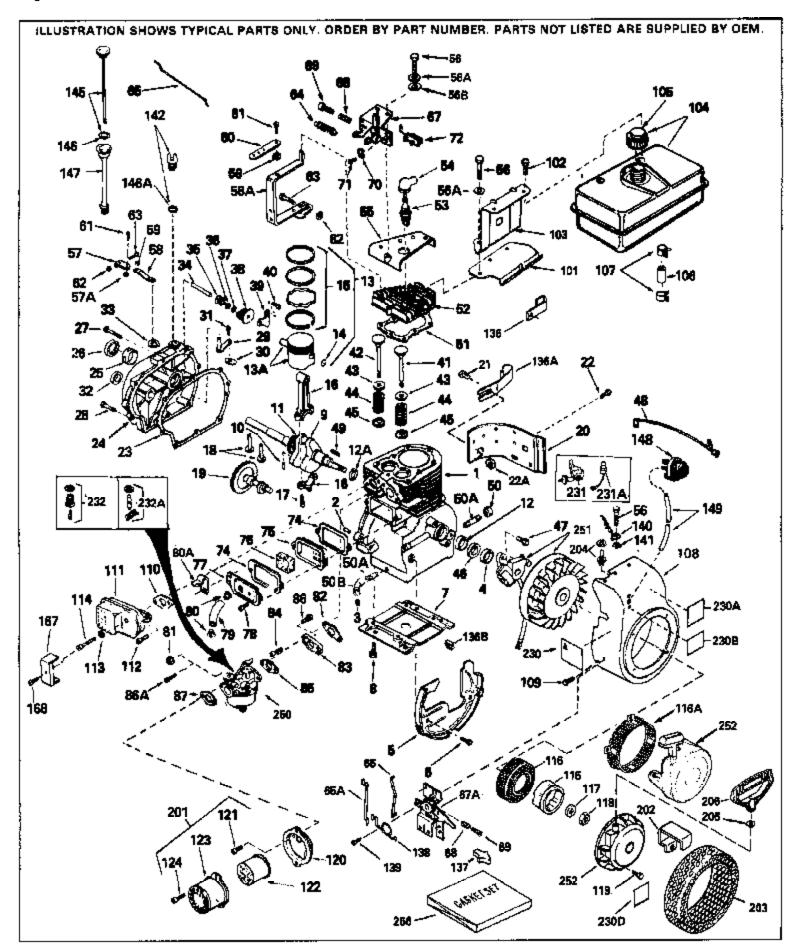

H50-65468N Engine Parts List

| Ref # | Part Number C | Rty Description                                                                           |
|-------|---------------|-------------------------------------------------------------------------------------------|
| 1     | 34919A        | Cylinder (Incl. 2,3 & 4) (2-5/8" Bore )                                                   |
| 2     | 27652         | Pin, Dowel                                                                                |
|       | 27642         | Pipe plug, 1/4-18                                                                         |
|       | 32630         | Seal, Oil                                                                                 |
|       | 29536         | Blower Housing Baffle (Without electric starter knock out)                                |
| 0     | 2000          | (Use as required)                                                                         |
|       |               | (Use as required)                                                                         |
| 5     | 35256A        | Blower Housing Baffle (With electric starter knockout) (As                                |
|       |               | req.)(point ign.)                                                                         |
| C     | CE0EC1        |                                                                                           |
|       | 650561        | Screw, 1/4-20 x 5/8"                                                                      |
|       | 29538         | Base, Engine mounting                                                                     |
|       | 650542        | Screw, 5/16-18 x 3/4"                                                                     |
|       | 35034         | Crankshaft                                                                                |
|       | 29783         | Pin, Crankshaft gear (Used on early p rod.)                                               |
| 11    | 27884         | Gear, Crankshaft (Used on early production) This gear is                                  |
|       |               | serviceable ONLY when it is pinned to the crankshaft.                                     |
| 12    | 34531         | Piston, Pin & Ring Set (Std.) (2-5/8" Bore)                                               |
|       | 34532         | Piston, Pin & Ring Set (.010" OS)                                                         |
|       | 34533         | Piston, Pin & Ring Set (.020" OS)                                                         |
|       | 33312B        | Piston & Pin Ass'y. (Std.)(2-5/8")(In cl.14)                                              |
|       | 33313B        | Piston & Pin Ass'y. (30.)(2-3/6) (in cl. 14)<br>Piston & Pin Ass'y. (.010" OS) (Incl. 14) |
|       |               |                                                                                           |
|       | 33314B        | Piston & Pin Ass'y. (.020" OS) (Incl. 14)                                                 |
|       | 27888         | Ring, Piston pin retaining                                                                |
|       | 34854         | Ring Set (Std.) (2-5/8" Bore)                                                             |
|       | 34855         | Ring Set (.010" OS)                                                                       |
|       | 34856         | Ring Set (.020" OS)                                                                       |
|       | 31295C        | Rod Assy., Connecting (Incl. 17)                                                          |
|       | 650662C       | Bolt, Connecting rod (Incl. 2 pieces)                                                     |
|       | 34034         | Lifter, Valve                                                                             |
|       | 33156         | Camshaft                                                                                  |
|       | 30622A        | Extension, Blower housing                                                                 |
|       | 650128        | Screw, 10-24 x 1/2"                                                                       |
|       | 650561        | Screw, 1/4-20 x 5/8" (Use as required )                                                   |
|       | 30063         | Screw, 1/4-20 x 1/2" (Use as required )                                                   |
| 23    | 30684         | Gasket Cylinder Cover                                                                     |
| 24    | 31303B        | Cover, Cylinder (Incl. 26 & 34)                                                           |
| 25    | 31546         | Bushing, Crankshaft                                                                       |
| 26    | 28427         | Seal, Oil                                                                                 |
| 27    | 650488        | Screw, 1/4-20 x 1-1/4"                                                                    |
| 28    | 650493        | Screw, 1/4-20 x 1-3/4"                                                                    |
| 29    | 30699C        | Rod Assy., Governor (Incl. 30 & 31)                                                       |
|       | 30700         | Yoke, Governor                                                                            |
|       | 650494        | Screw, 6-40 x 5/16"                                                                       |
|       | 29642         | Ring, Retaining                                                                           |
|       | 31845         | Shaft, Mechanical governor                                                                |
|       | 30588A        | Spool, Governor                                                                           |
|       | 35479         | Washer, Flat                                                                              |
|       | 29193         | Ring, Retaining                                                                           |
|       | 30591         | Gear Assy., Governor                                                                      |
|       | 31843A        | Bracket, Governor gear                                                                    |
|       | 650836        | Screw, 10-24 x 1/2"                                                                       |
|       | 32783         | Intake Valve (Std.)                                                                       |
|       | 32783         | Intake Valve (310.)<br>Intake Valve (1/32" OS)                                            |
|       | 27878A        |                                                                                           |
|       |               | Exhaust Valve (Std.)                                                                      |
|       | 27880A        | Exhaust Valve (1/32" OS)                                                                  |
|       | 27882         | Cap, Upper valve spring                                                                   |
| 44    | 27881         | Spring, valve                                                                             |
|       |               |                                                                                           |

|     | Part Number Qty |                                                                |
|-----|-----------------|----------------------------------------------------------------|
|     | 32581           | Cap, Lower valve spring                                        |
| 46  | 33876           | Gasket, Stator                                                 |
| 47  | 650489          | Screw, 1/4-20 x 5/8"                                           |
| 48  | 35182           | Ground Wire                                                    |
| 49  | 32589           | Key, Flywheel                                                  |
| 51  | 28938C          | Gasket, Cylinder head                                          |
|     | 30938A          | Head, Cylinder                                                 |
|     | 34251           | Resistor Spark Plug (RJ-17LM)                                  |
|     | 610118          | Cover, Spark plug (Use as required)                            |
|     | 30939A          | Cover Assy., Cylinder head                                     |
|     | 650691          | Washer, Flat (Use as required)                                 |
|     | 650697A         | Screw, 5/16-18 x 2-1/2" (Use as required)                      |
|     | 650694A         | Screw, 5/16-18 x 2" (Use as required)                          |
|     | 650695A         | Screw, 5/16-18 x 2-1/4" (Use as required)                      |
|     | 650690          |                                                                |
|     |                 | Washer, Belleville (Use as required)                           |
|     | 29916           | Clamp, Governor lever (Use as require d)                       |
|     | 30322           | Locknut, 8-32                                                  |
|     | 33454           | Lever Assy., Governor                                          |
|     | 29918           | Washer, Lock, No. 8 E.T.                                       |
|     | 650548          | Screw, 8-32 x 5/16"                                            |
|     | 29216           | Locknut, 10-32                                                 |
|     | 29826           | Screw, 10-32 x 3/4"                                            |
| 65  | 34662           | Link, Throttle                                                 |
| 65A | 34661           | Link, Governor                                                 |
| 67A | 34664           | Control Bracket (Incl. 68, 69, 72 & 1 38)                      |
| 68  | 31342           | Spring, Compression                                            |
|     | 650549          | Screw, 5-40 x 7/16"                                            |
|     | 27793           | Clip, Conduit                                                  |
|     | 28942           | Screw, 10-32 x 3/8"                                            |
|     | 610973          | Terminal Assy. (Use as required)                               |
|     | 27896A          | Gasket, Valve chamber cover                                    |
|     | 28423           | Breather Assy., Valve                                          |
|     | 28424           | Element, Breather                                              |
|     |                 |                                                                |
|     | 28425           | Cover, Valve spring box                                        |
|     | 650128          | Screw, 10-24 x 1/2"                                            |
|     | 35350           | Tube, Breather                                                 |
|     | 32446           | Grommet, Breather tube                                         |
|     | 27915A          | * Gasket, Intake pipe to cylinder                              |
|     | 34712           | Flange, Carburetor (Incl. 86A)                                 |
|     | 30196           | Screw, 5/16-18 x 3/4"                                          |
| 85  | 31688A          | * Gasket, Carburetor                                           |
| 86A | 650517          | Screw, 1/4-20 x 13/16"                                         |
| 87  | 27272A          | * Air Cleaner Gasket (Use as required)                         |
| 87  | 30767           | Spacer, Cleaner (Use as required)                              |
|     | 34819           | Elbow Assy., Air cleaner (Incl. 90,91,92,93,94,96) (Use in     |
|     |                 | 730561 assembly only)                                          |
|     |                 |                                                                |
| 105 | 34210           | Fuel Cap (Red Plastic) (Spurt resistant, High profile) (Use as |
|     |                 | required)                                                      |
| 105 | 35355           | Fuel Cap (Red plastic) (Use as requir ed)                      |
|     | 410144B         |                                                                |
|     |                 | Fuel Cap (White Plastic)(Std.)(As req uired)                   |
| 105 | 33032           | Fuel Cap (Red Plastic) (Spurt resistant, Low profile) (Use as  |
|     |                 | required)                                                      |
| 106 | 29774           | Fuel Line (Braided, 8 1/4") (Use as r equired)                 |
|     | 30962           | Fuel Line (Braided, 32") (Use as required)                     |
|     | 26460           | Clamp, Fuel line (Use as required)                             |
|     | 32158E          | Blower Housing (For electric starter)                          |
| 100 |                 |                                                                |
|     |                 |                                                                |