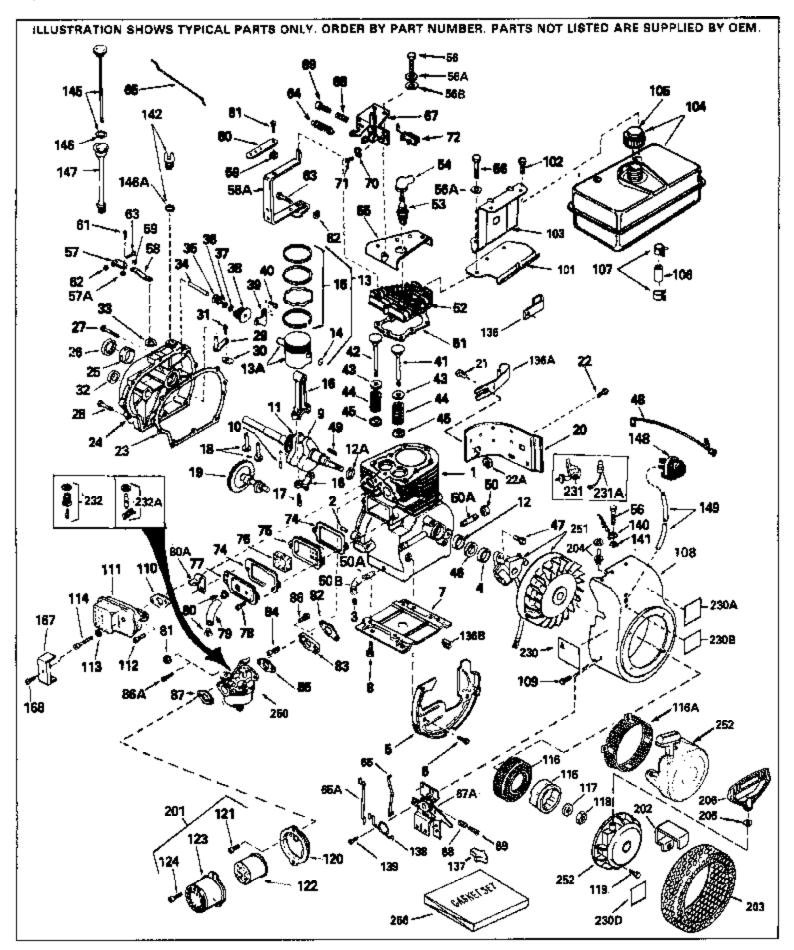

H50-65479P Engine Parts List

|                            |                  | Description                                                |
|----------------------------|------------------|------------------------------------------------------------|
| 1                          | 34919A           | Cylinder (Incl. 2,3 & 4) (2-5/8" Bore )                    |
| 2                          | 27652            | Pin, Dowel                                                 |
|                            | 27642            | Pipe plug, 1/4-18                                          |
|                            | 32630            |                                                            |
|                            |                  | Seal, Oil                                                  |
| 5                          | 29536            | Blower Housing Baffle (Without electric starter knock out) |
|                            |                  | (Use as required)                                          |
| 5                          | 35256A           | Blower Housing Baffle (With electric starter knockout) (As |
|                            |                  | req.)(point ign.)                                          |
|                            | 650561           | Screw, 1/4-20 x 5/8"                                       |
|                            | 29538            | Base, Engine mounting                                      |
|                            | 650542           | Screw, 5/16-18 x 3/4"                                      |
| 9                          | 35236            | Crankshaft                                                 |
| 10                         | 29783            | Pin, Crankshaft gear (Used on early p rod.)                |
|                            | 27884            | Gear, Crankshaft (Used on early production) This gear is   |
|                            | 21001            | serviceable ONLY when it is pinned to the crankshaft.      |
| 13A                        | 33312B           | Piston & Pin Ass'y. (Std.)(2-5/8")(In cl.14)               |
| 13A                        | 33313B           | Piston & Pin Ass'y. (.010" OS) (Incl. 14)                  |
|                            | 33314B           | Piston & Pin Ass'y. (.020" OS) (Incl. 14)                  |
|                            |                  | • • • • •                                                  |
|                            | 34531            | Piston, Pin & Ring Set (Std.) (2-5/8" Bore)                |
|                            | 34532            | Piston, Pin & Ring Set (.010" OS)                          |
| 13                         | 34533            | Piston, Pin & Ring Set (.020" OS)                          |
| 14                         | 27888            | Ring, Piston pin retaining                                 |
| 15                         | 34854            | Ring Set (Std.) (2-5/8" Bore)                              |
|                            | 34855            | Ring Set (.010" OS)                                        |
|                            |                  | •                                                          |
|                            | 34856            | Ring Set (.020" OS)                                        |
|                            | 31295C           | Rod Assy., Connecting (Incl. 17)                           |
| 17                         | 650662C          | Bolt, Connecting rod (Incl. 2 pieces)                      |
| 18                         | 34034            | Lifter, Valve                                              |
| 19                         | 33156            | Camshaft                                                   |
|                            | 30622A           | Extension, Blower housing                                  |
|                            | 650128           | Screw, 10-24 x 1/2"                                        |
|                            |                  | -                                                          |
|                            | 650561           | Screw, 1/4-20 x 5/8" (Use as required )                    |
|                            | 30063            | Screw, 1/4-20 x 1/2" (Use as required )                    |
|                            | 30684            | Gasket Cylinder Cover                                      |
| 24                         | 31303B           | Cover, Cylinder (Incl. 26 & 34)                            |
| 25                         | 31546            | Bushing, Crankshaft                                        |
|                            | 28427            | Seal, Oil                                                  |
|                            | 650488           | Screw, 1/4-20 x 1-1/4"                                     |
|                            |                  |                                                            |
|                            | 650493           | Screw, 1/4-20 x 1-3/4"                                     |
|                            | 30699C           | Rod Assy., Governor (Incl. 30 & 31)                        |
| 30                         | 30700            | Yoke, Governor                                             |
| 31                         | 650494           | Screw, 6-40 x 5/16"                                        |
|                            | 29642            | Ring, Retaining                                            |
|                            | 31845            | Shaft, Mechanical governor                                 |
|                            |                  |                                                            |
|                            | 30588A           | Spool, Governor                                            |
|                            | 35479            | Washer, Flat                                               |
|                            | 29193            | Ring, Retaining                                            |
| 38                         | 30591            | Gear Assy., Governor                                       |
|                            | 31843A           | Bracket, Governor gear                                     |
| 50                         | 650836           | Screw, 10-24 x 1/2"                                        |
| 40                         |                  |                                                            |
|                            | 32783            | Intake Valve (Std.)                                        |
| 41                         | 00704            | Intake Valve (1/32" OS)                                    |
| 41<br>41                   | 32784            |                                                            |
| 41<br>41                   | 32784<br>27878A  | Exhaust Valve (Std.)                                       |
| 41<br>41<br>42             | 27878A           | Exhaust Valve (Std.)                                       |
| 41<br>41<br>42<br>42       | 27878A<br>27880A | Exhaust Valve (Std.)<br>Exhaust Valve (1/32" OS)           |
| 41<br>41<br>42<br>42<br>43 | 27878A           | Exhaust Valve (Std.)                                       |

|      | Part Number Qt |                                                                 |
|------|----------------|-----------------------------------------------------------------|
|      | 32581          | Cap, Lower valve spring                                         |
|      | 650814         | Screw, 10-24 x 1"                                               |
|      | 35187          | Wire, Ground                                                    |
| 49   | 32589          | Key, Flywheel                                                   |
| 51   | 28938C         | Gasket, Cylinder head                                           |
| 52   | 30938A         | Head, Cylinder                                                  |
|      | 34251          | Resistor Spark Plug (RJ-17LM)                                   |
|      | 610118         | Cover, Spark plug (Use as required)                             |
|      | 30939A         | Cover Assy., Cylinder head                                      |
|      | 650690         | Washer, Belleville (Use as required)                            |
|      | 650697A        | Screw, $5/16-18 \ge 1/2$ " (Use as required)                    |
|      | 650694A        | Screw, 5/16-18 x 2" (Use as required)                           |
|      | 650695A        | Screw, $5/16-18 \ge 21/4$ " (Use as required)                   |
|      |                |                                                                 |
|      | 650691         | Washer, Flat (Use as required)                                  |
|      | 29916          | Clamp, Governor lever (Use as require d)                        |
|      | 30322          | Locknut, 8-32                                                   |
|      | 33454          | Lever Assy., Governor                                           |
|      | 29918          | Washer, Lock, No. 8 E.T.                                        |
|      | 650548         | Screw, 8-32 x 5/16"                                             |
| 62   | 29216          | Locknut, 10-32                                                  |
| 63   | 29826          | Screw, 10-32 x 3/4"                                             |
| 65A  | 34661          | Link, Governor                                                  |
|      | 34662          | Link, Throttle                                                  |
|      | 34664          | Control Bracket (Incl. 68, 69, 72 & 1 38)                       |
|      | 31342          | Spring, Compression                                             |
|      | 650549         | Screw, 5-40 x 7/16"                                             |
|      | 27793          | Clip, Conduit                                                   |
|      | 28942          | Screw, 10-32 x 3/8"                                             |
|      | 610973         |                                                                 |
|      |                | Terminal Assy. (Use as required)                                |
|      | 27896A         | Gasket, Valve chamber cover                                     |
|      | 28423          | Breather Assy., Valve                                           |
|      | 28424          | Element, Breather                                               |
|      | 28425          | Cover, Valve spring box                                         |
|      | 650128         | Screw, 10-24 x 1/2"                                             |
|      | 35350          | Tube Breather                                                   |
| 82   | 27915A         | * Gasket, Intake pipe to cylinder                               |
|      | 34712          | Flange, Carburetor (Incl. 86A)                                  |
| 84   | 30196          | Screw, 5/16-18 x 3/4"                                           |
|      | 31688A         | * Gasket, Carburetor                                            |
|      | 650517         | Screw, 1/4-20 x 13/16"                                          |
|      | 27272A         | * Air Cleaner Gasket (Use as required)                          |
|      | 30767          | Spacer, Cleaner (Use as required)                               |
|      | 34819          | Elbow Assy., Air cleaner (Incl. 90,91,92,93,94,96) (Use in      |
| 3-17 | 0-1013         | 730561 assembly only)                                           |
|      |                |                                                                 |
| 101  | 34158          | Bracket, Fuel tank                                              |
| 102  | 650665         | Screw, 1/4-14 x 7/8"                                            |
|      | 34159          | Plate, Fuel tank mounting                                       |
|      | 34186A         | Fuel Tank (Incl. 105 & 107) NOTE: These tanks were built        |
|      |                | with different size fuel inlet openings. Tanks with the 1-3/16" |
|      |                | I.D. opening use fuel cap 33032 or 34210. Tanks with the        |
|      |                | 1-1/2" I.D. opening use fuel cap 35355.                         |
|      |                |                                                                 |
|      | 410144B        | Fuel Cap (White Plastic)(Std.)(As req uired)                    |
| 105  | 33032          | Fuel Cap (Red Plastic) (Spurt resistant, Low profile) (Use as   |
|      |                | required)                                                       |
| 405  | 24240          | . ,                                                             |
| 105  | 34210          | Fuel Cap (Red Plastic) (Spurt resistant, High profile) (Use as  |
|      |                | required)                                                       |
|      |                |                                                                 |

|                   |         | Qty | Description                                                                                                            |
|-------------------|---------|-----|------------------------------------------------------------------------------------------------------------------------|
| 105               | 35355   |     | Fuel Cap (Red plastic) (Use as requir ed)                                                                              |
| 106               | 29774   |     | Fuel Line (Braided, 8 1/4") (Use as r equired)                                                                         |
| 106               | 30962   |     | Fuel Line (Braided, 32") (Use as required)                                                                             |
|                   | 26460   |     | Clamp, Fuel line (Use as required)                                                                                     |
|                   | 32158E  |     | Blower Housing (For electric starter)                                                                                  |
|                   | 29747B  |     |                                                                                                                        |
|                   |         |     | Screw, 5/16-24 x 21/32"                                                                                                |
|                   | 27930A  |     | * Gasket, Exhaust flange                                                                                               |
|                   | 391026  |     | Opt.Spark Arrest Muf.(Incl.143,143A,1 43B)                                                                             |
| 111E              | 34390   |     | Deflector, Exhaust (Optional)                                                                                          |
| 111               | 32401   |     | Muffler                                                                                                                |
| 111D              | 33714   |     | Opt.Spark Arrest Muf.(Incl.112,143,14 4,144A)                                                                          |
|                   | 30196   |     | Screw, 5/16-18 x 3/4"                                                                                                  |
|                   | 26073   |     | Washer, Flat                                                                                                           |
|                   | 650694A |     | Screw, 5/16 - 18 x 2"                                                                                                  |
|                   |         |     |                                                                                                                        |
|                   | 32125   |     | Cup, Starter                                                                                                           |
|                   | 35009   |     | Screen, Starter cup                                                                                                    |
|                   | 650815  |     | Washer, Belleville                                                                                                     |
| 118               | 8116    |     | Nut, Hex                                                                                                               |
| 119               | 29716   |     | Screw, 1/4-28 x 7/16"                                                                                                  |
| 120               | 31691   |     | Bracket, Air cleaner                                                                                                   |
|                   | 28820   |     | Screw, 10-32 x 1/2"                                                                                                    |
|                   | 30727   |     | Element, Air cleaner                                                                                                   |
|                   | 31715   |     | -                                                                                                                      |
|                   |         |     | Body, Air cleaner                                                                                                      |
|                   | 650152  |     | Screw, 8-32 x 3/8"                                                                                                     |
|                   | 29443   |     | Clip, Ground wire                                                                                                      |
| 138               | 34663   |     | Spring, Speed control                                                                                                  |
| 139               | 650821  |     | Screw, 10-32 x 1/2"                                                                                                    |
| 143B              | 33185   |     | Cover & tube, Muffler (Use as require d)                                                                               |
|                   | 33171   |     | Screen, Muffler (Use as required)                                                                                      |
|                   | 650578  |     | Screw, 8-18 x 3/8" (Use as required)                                                                                   |
|                   | 33700   |     | Cover & Tube, Muffler (Use as required)                                                                                |
|                   |         |     |                                                                                                                        |
|                   | 33323   |     | Screen, Muffler (Use as required)                                                                                      |
|                   | 34011A  |     | Dipstick (Incl. 146)                                                                                                   |
| 146               | 33590   |     | "O" Ring                                                                                                               |
| 147               | 33893A  |     | Oil Fill Tube                                                                                                          |
| 167               | 34174   |     | Deflector, Exhaust                                                                                                     |
|                   | 650665  |     | Screw, 1/4-15 x 7/8"                                                                                                   |
|                   | 730164  |     | Air Cleaner Ass'y. (Red Poly)(Incl.87,120,121,122,123,124 &                                                            |
| 201               | 750104  |     | 230)(As req.)                                                                                                          |
|                   |         |     | 230)(AS 164.)                                                                                                          |
| 201               | 730164  |     | Air Cleaner Kit, Mini bike (Incl.87,120,121,122,123 & 124)                                                             |
|                   |         |     | (Use as required)                                                                                                      |
|                   |         |     |                                                                                                                        |
| 201A              | 730130  |     | Muffler Adapter Kit (Incl.110,112)(As req.)                                                                            |
| 201B              | 730561  |     | Air Cleaner Kit                                                                                                        |
|                   |         |     | (Incl.74,79,80,87,88,89,90,91,92,94,95,96,97,99,100 & 230C                                                             |
|                   |         |     | (Used only on engine with an externally vented fully                                                                   |
|                   |         |     |                                                                                                                        |
|                   |         |     | adjustable carburetor)                                                                                                 |
| 209               | 611084  |     | Flywheel                                                                                                               |
|                   | 650872  |     | Stud, Solid State mounting                                                                                             |
|                   | 34443A  |     | Solid State Assy. (Incl. 54)                                                                                           |
|                   |         |     |                                                                                                                        |
|                   | 34416   |     | Decal, Instruction                                                                                                     |
|                   | 30547A  |     | Breaker Assy (Used on Std. Point igni tion)                                                                            |
| 2320              | 631021  |     | Inlet, Needle Seat & Clip Assy.                                                                                        |
| 202/1             | 611077  |     | Alternator (Optional)                                                                                                  |
|                   |         |     |                                                                                                                        |
| 240               |         |     | Screw, 8-18 x 1-1/8" (3 required)(Opt )                                                                                |
| 240<br>241        | 650868  |     | Screw, 8-18 x 1-1/8" (3 required)(Opt .)                                                                               |
| 240<br>241<br>242 |         |     | Screw, 8-18 x 1-1/8" (3 required)(Opt .)<br>Connector, A.C. Lighting (Optional)<br>Connector, D.C. Charging (Optional) |

| Ref # | Part Number | Qty Description                                                                                                                                                                                                                                                                                                            |
|-------|-------------|----------------------------------------------------------------------------------------------------------------------------------------------------------------------------------------------------------------------------------------------------------------------------------------------------------------------------|
|       | 590610      | Tube, Centering (Optional)                                                                                                                                                                                                                                                                                                 |
|       | 590613      | Alternator Shaft (Optional)                                                                                                                                                                                                                                                                                                |
| 250   | 632230      | Carburetor (Incl. 85) (Refer to Division 5, Section A, Page 182 for breakdown)                                                                                                                                                                                                                                             |
| 252   | 590420A     | Rewind Starter (Refer to Division 5, Section C, page 25 for breakdown)                                                                                                                                                                                                                                                     |
| 254   | 33328D      | Starter Motor Kit (110-120 volt) This 110-120 volt starter<br>motor kit may have been added to this engine. It can be<br>added only if cylinder hasdrilled and tapped starter mounting<br>bosses and a ring gear flywheel (see#255). Refer to service<br>number stamped on end cap of motor or on decal for<br>identificat |
| 255   | 30811A      | Flywheel (Ring gear flywheel requiredon engines using 110-120 volt starter motor kits listed above) (Used on Std. point ignition before 1982)                                                                                                                                                                              |
| 255   | 611042      | Flywheel (Ring gear flywheel requiredon engines using<br>110-120 volt starter motor kits listed above) (Used on Std.<br>point ignition 1982 or later)                                                                                                                                                                      |
| 255   | 611085      | Flywheel (Minimum ring gear flywheel required on engines<br>using 110-120 volt starter motor kits listed above) (Used on<br>solid state external ignition)                                                                                                                                                                 |
| 256   | 33235A      | Gasket Set (Incl. items marked*)                                                                                                                                                                                                                                                                                           |