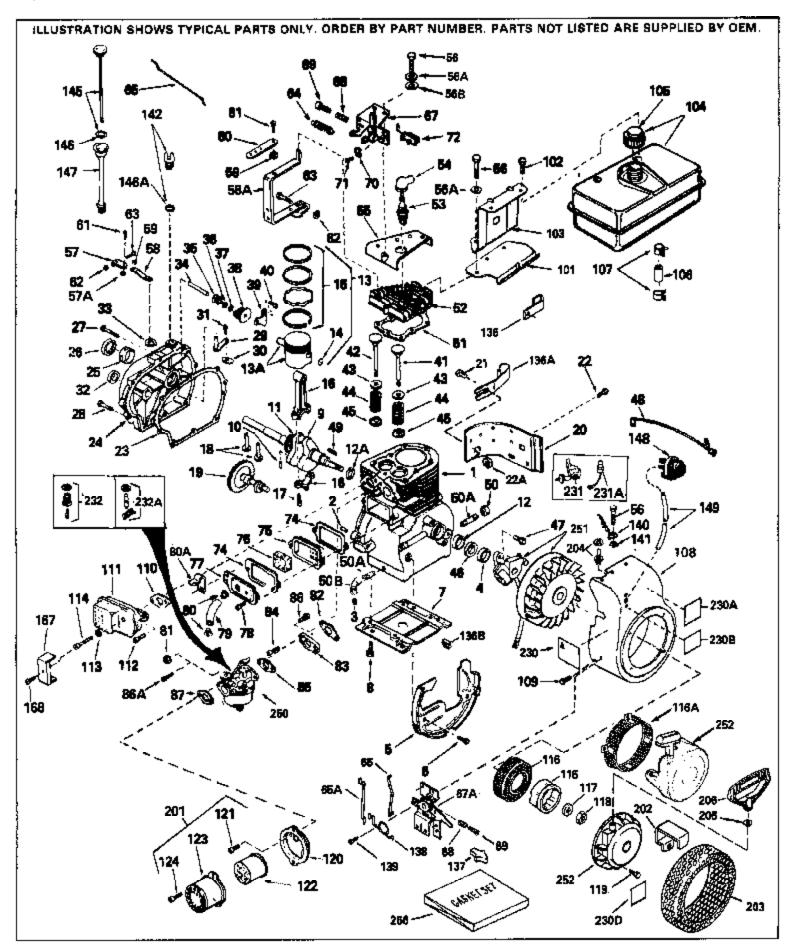

H50-65518P Engine Parts List

|     |         | / Description                                                                                                   |
|-----|---------|-----------------------------------------------------------------------------------------------------------------|
| 1   | 35123A  | Cylinder (Incl. 2, 3 & 4) (2-5/8" Bor e)                                                                        |
| 2   | 27652   | Pin, Dowel                                                                                                      |
| 3   | 27642   | Pipe plug, 1/4-18                                                                                               |
| 4   | 32630   | Seal, Oil                                                                                                       |
|     | 29536   | Blower Housing Baffle (Without electric starter knock out)                                                      |
| ·   |         | (Use as required)                                                                                               |
| 5   | 35256A  | Blower Housing Baffle (With electric starter knockout) (As req.)(point ign.)                                    |
| 6   | 650561  |                                                                                                                 |
|     | 29538   | Screw, 1/4-20 x 5/8"                                                                                            |
|     |         | Base, Engine mounting                                                                                           |
|     | 650542  | Screw, 5/16-18 x 3/4"                                                                                           |
|     | 35470A  | Crankshaft                                                                                                      |
|     | 29783   | Pin, Crankshaft gear (Used on early p rod.)                                                                     |
| 11  | 27884   | Gear, Crankshaft (Used on early produ ction) This gear is serviceable ONLY when it is pinned to the crankshaft. |
| 13A | 33312B  | Piston & Pin Ass'y. (Std.)(2-5/8")(In cl.14)                                                                    |
| 13A | 33313B  | Piston & Pin Ass'y. (.010" OS) (Incl. 14)                                                                       |
| 13A | 33314B  | Piston & Pin Ass'y. (.020" OS) (Incl. 14)                                                                       |
| 13  | 34531   | Piston, Pin & Ring Set (Std.) (2-5/8" Bore)                                                                     |
| 13  | 34532   | Piston, Pin & Ring Set (.010" OS)                                                                               |
|     | 34533   | Piston, Pin & Ring Set (.020" OS)                                                                               |
|     | 27888   | Ring, Piston pin retaining                                                                                      |
|     | 34854   | Ring Set (Std.) (2-5/8" Bore)                                                                                   |
|     | 34855   | Ring Set (.010" OS)                                                                                             |
|     | 34856   | Ring Set (.020" OS)                                                                                             |
|     | 31295C  | Rod Assy., Connecting (Incl. 17)                                                                                |
|     | 650662C | Bolt, Connecting rod (Incl. 2 pieces)                                                                           |
|     | 34034   | Lifter, Valve                                                                                                   |
|     | 33156   | Camshaft                                                                                                        |
|     | 30622A  | Extension, Blower housing                                                                                       |
|     | 650128  | Screw, 10-24 x 1/2"                                                                                             |
|     | 650561  |                                                                                                                 |
|     | 30063   | Screw, 1/4-20 x 5/8" (Use as required )                                                                         |
|     |         | Screw, 1/4-20 x 1/2" (Use as required )                                                                         |
|     | 30684   | Gasket Cylinder Cover                                                                                           |
|     | 31451A  | Cylinder Cover (Incl.26, 34, 127A, 12 9 & 130)                                                                  |
|     | 28460   | Seal, Oil                                                                                                       |
|     | 650488  | Screw, 1/4-20 x 1-1/4"                                                                                          |
|     | 650493  | Screw, 1/4-20 x 1-3/4"                                                                                          |
|     | 30699C  | Rod Assy., Governor (Incl. 30 & 31)                                                                             |
|     | 30700   | Yoke, Governor                                                                                                  |
|     | 650494  | Screw, 6-40 x 5/16"                                                                                             |
|     | 29642   | Ring, Retaining                                                                                                 |
|     | 31845   | Shaft, Mechanical governor                                                                                      |
|     | 30588A  | Spool, Governor                                                                                                 |
| 36  | 35479   | Washer, Flat                                                                                                    |
| 37  | 29193   | Ring, Retaining                                                                                                 |
| 38  | 30591   | Gear Assy., Governor                                                                                            |
|     | 31843A  | Bracket, Governor gear                                                                                          |
|     | 650836  | Screw, 10-24 x 1/2"                                                                                             |
|     | 32783   | Intake Valve (Std.)                                                                                             |
|     | 32784   | Intake Valve (1/32" OS)                                                                                         |
|     | 27878A  | Exhaust Valve (Std.)                                                                                            |
|     | 27880A  | Exhaust Valve (1/32" OS)                                                                                        |
|     | 27882   | Cap, Upper valve spring                                                                                         |
|     | 27881   | Spring, valve                                                                                                   |
|     | 32581   | Cap, Lower valve spring                                                                                         |
| 40  |         | Cap, Lower valve spring                                                                                         |
|     |         |                                                                                                                 |

|     | Part Number Qty |                                                                 |
|-----|-----------------|-----------------------------------------------------------------|
| 47  | 650814          | Screw, 10-24 x 1"                                               |
| 48  | 35187           | Wire, Ground                                                    |
| 49  | 32589           | Key, Flywheel                                                   |
|     | 28938C          | Gasket, Cylinder head                                           |
|     | 30938A          | Head, Cylinder                                                  |
|     | 33636           | Resistor Spark Plug (RJ-8C)                                     |
|     |                 |                                                                 |
|     | 610118          | Cover, Spark plug (Use as required)                             |
|     | 30939A          | Cover Assy., Cylinder head                                      |
|     | 650691          | Washer, Flat (Use as required)                                  |
|     | 650697A         | Screw, 5/16-18 x 2-1/2" (Use as required)                       |
|     | 650694A         | Screw, 5/16-18 x 2" (Use as required)                           |
| 56  | 650695A         | Screw, 5/16-18 x 2-1/4" (Use as requi red)                      |
| 56B | 650690          | Washer, Belleville (Use as required)                            |
| 57A | 30322           | Locknut, 8-32                                                   |
| 57  | 29916           | Clamp, Governor lever (Use as require d)                        |
|     | 33454           | Lever Assy., Governor                                           |
|     | 29918           | Washer, Lock, No. 8 E.T.                                        |
|     | 650548          | Screw, 8-32 x 5/16"                                             |
|     | 29216           | Locknut, 10-32                                                  |
|     |                 |                                                                 |
|     | 29826           | Screw, 10-32 x 3/4"                                             |
|     | 34661           | Link, Governor                                                  |
|     | 34662           | Link, Throttle                                                  |
|     | 34677           | Control Bracket (Incl. 68, 69, 72 & 1 38)                       |
| 68  | 31342           | Spring, Compression                                             |
| 69  | 650549          | Screw, 5-40 x 7/16"                                             |
| 72  | 610973          | Terminal Assy. (Use as required)                                |
| 74  | 27896A          | Gasket, Valve chamber cover                                     |
| 75  | 28423           | Breather Assy., Valve                                           |
|     | 28424           | Element, Breather                                               |
|     | 28425           | Cover, Valve spring box                                         |
|     | 650128          | Screw, $10-24 \times 1/2''$                                     |
|     | 35350           | Tube Breather                                                   |
|     |                 |                                                                 |
|     | 27915A          | * Gasket, Intake pipe to cylinder                               |
|     | 34712           | Flange, Carburetor (Incl. 86A)                                  |
|     | 30196           | Screw, 5/16-18 x 3/4"                                           |
|     | 31688A          | * Gasket, Carburetor                                            |
|     | 650517          | Screw, 1/4-20 x 13/16"                                          |
| 87  | 27272A          | * Air Cleaner Gasket (Use as required)                          |
| 87  | 30767           | Spacer, Cleaner (Use as required)                               |
| 94A | 34819           | Elbow Assy., Air cleaner (Incl. 90,91,92,93,94,96) (Use in      |
|     |                 | 730561 assembly only)                                           |
| 101 | 0.4450          |                                                                 |
|     | 34158           | Bracket, Fuel tank                                              |
|     | 650665          | Screw, 1/4-14 x 7/8"                                            |
| 103 | 34159           | Plate, Fuel tank mounting                                       |
| 104 | 34186A          | Fuel Tank (Incl. 105 & 107) NOTE: These tanks were built        |
|     |                 | with different size fuel inlet openings. Tanks with the 1-3/16" |
|     |                 | I.D. opening use fuel cap 33032 or 34210. Tanks with the        |
|     |                 | 1-1/2" I.D. opening use fuel cap 35355.                         |
|     |                 |                                                                 |
|     | 35355           | Fuel Cap (Red plastic) (Use as requir ed)                       |
| 105 | 410144B         | Fuel Cap (White Plastic)(Std.)(As req uired)                    |
| 105 | 33032           | Fuel Cap (Red Plastic) (Spurt resistant, Low profile) (Use as   |
|     |                 | required)                                                       |
|     | 0.404.0         | . ,                                                             |
| 105 | 34210           | Fuel Cap (Red Plastic) (Spurt resistant, High profile) (Use as  |
|     |                 | required)                                                       |
| 100 | 29774           | Fuel Line (Braided, 8 1/4") (Use as r equired)                  |
|     | 30962           |                                                                 |
| 100 | JUJUZ           | Fuel Line (Braided, 32") (Use as requ ired)                     |
|     |                 |                                                                 |

|      | Part Number | Qty | Description                                                 |
|------|-------------|-----|-------------------------------------------------------------|
|      | 26460       |     | Clamp, Fuel line (Use as required)                          |
| 108  | 32158E      |     | Blower Housing (For electric starter)                       |
| 109  | 29747B      |     | Screw, 5/16-24 x 21/32"                                     |
|      | 34390       |     | Deflector, Exhaust (Optional)                               |
|      | 33714       |     | Opt.Spark Arrest Muf.(Incl.112,143,14 4,144A)               |
|      | 391026      |     | Opt.Spark Arrest Muf.(Incl.143,143A,143B)                   |
|      |             |     |                                                             |
|      | 29633       |     | Muffler                                                     |
|      | 32125       |     | Cup, Starter                                                |
|      | 35009       |     | Screen, Starter cup                                         |
| 117  | 650815      |     | Washer, Belleville                                          |
| 118  | 8116        |     | Nut, Hex                                                    |
| 119  | 29716       |     | Screw, 1/4-28 x 7/16"                                       |
|      | 31691       |     | Bracket, Air cleaner                                        |
|      | 28820       |     | Screw, 10-32 x 1/2"                                         |
|      |             |     |                                                             |
|      | 31700       |     | Element, Air cleaner                                        |
|      | 31715       |     | Body, Air cleaner                                           |
|      | 650152      |     | Screw, 8-32 x 3/8"                                          |
| 127A | 31855       |     | Retainer, Bearing                                           |
| 127  | 31793       |     | Bearing, Ball                                               |
| 128  | 31792       |     | Washer, Thrust                                              |
|      | 650778      |     | Washer, Lock                                                |
|      | 650580      |     | Nut, Lock                                                   |
|      |             |     |                                                             |
|      | 32410       |     | Knob, Speed control                                         |
|      | 34663       |     | Spring, Speed control                                       |
|      | 650821      |     | Screw, 10-32 x 1/2"                                         |
| 143A | 33171       |     | Screen, Muffler (Use as required)                           |
| 143B | 33185       |     | Cover & tube, Muffler (Use as require d)                    |
|      | 650578      |     | Screw, 8-18 x 3/8" (Use as required)                        |
|      | 33700       |     | Cover & Tube, Muffler (Use as required)                     |
|      | 33323       |     |                                                             |
|      |             |     | Screen, Muffler (Use as required)                           |
|      | 31297       |     | Dipstick (Incl. 146A)                                       |
|      | 29673       |     | * Gasket, Oil fill                                          |
|      | 32862       |     | Nut, Conduit                                                |
| 170  | 30244       |     | Nipple, Pipe                                                |
| 171  | 29574       |     | Elbow, 45-degree                                            |
| 201A | 730130      |     | Muffler Adapter Kit (Incl.110,112)(As req.)                 |
|      | 730561      |     | Air Cleaner Kit                                             |
| 2018 | 100001      |     | (Incl.74,79,80,87,88,89,90,91,92,94,95,96,97,99,100 & 230C) |
|      |             |     |                                                             |
|      |             |     | (Used only on engine with an externally vented fully        |
|      |             |     | adjustable carburetor)                                      |
| 201  | 730164      |     | Air Cleaner Ass'y. (Red Poly)(Incl.87,120,121,122,123,124 & |
| 201  | 750104      |     | 230)(As req.)                                               |
|      |             |     | 230)(AS 184.)                                               |
| 201  | 730164      |     | Air Cleaner Kit, Mini bike (Incl.87,120,121,122,123 & 124)  |
|      |             |     | (Use as required)                                           |
|      |             |     |                                                             |
| 209  | 611084      |     | Flywheel                                                    |
|      | 650872      |     | Stud, Solid State mounting                                  |
|      | 34443A      |     | Solid State Assy. (Incl. 54)                                |
|      | 34144       |     | Decal, Control                                              |
|      |             |     |                                                             |
|      | 34686       |     | Decal, Name                                                 |
|      | 34346       |     | Decal, Instruction                                          |
| 231  | 30547A      |     | Breaker Assy (Used on Std. Point igni tion)                 |
| 232A | 631021      |     | Inlet, Needle Seat & Clip Assy.                             |
|      | 611077      |     | Alternator (Optional)                                       |
|      | 650868      |     | Screw, 8-18 x 1-1/8" (3 required)(Opt .)                    |
|      |             |     |                                                             |
|      | 611078      |     | Connector, A.C. Lighting (Optional)                         |
| 242  | 611079      |     | Connector, D.C. Charging (Optional)                         |
|      |             |     |                                                             |

| Ref # | Part Number ( | Oty Description                                                                                                                                                                                                                                                                                                            |
|-------|---------------|----------------------------------------------------------------------------------------------------------------------------------------------------------------------------------------------------------------------------------------------------------------------------------------------------------------------------|
|       | 590610        | Tube, Centering (Optional)                                                                                                                                                                                                                                                                                                 |
|       | 590613        | Alternator Shaft (Optional)                                                                                                                                                                                                                                                                                                |
| 250   | 632230        | Carburetor (Incl. 85) (Refer to Division 5, Section A, Page 182 for breakdown)                                                                                                                                                                                                                                             |
| 252   | 590420A       | Rewind Starter (Refer to Division 5, Section C, page 25 for breakdown)                                                                                                                                                                                                                                                     |
| 254   | 33328D        | Starter Motor Kit (110-120 volt) This 110-120 volt starter<br>motor kit may have been added to this engine. It can be<br>added only if cylinder hasdrilled and tapped starter mounting<br>bosses and a ring gear flywheel (see#255). Refer to service<br>number stamped on end cap of motor or on decal for<br>identificat |
| 255   | 30811A        | Flywheel (Ring gear flywheel requiredon engines using 110-120 volt starter motor kits listed above) (Used on Std. point ignition before 1982)                                                                                                                                                                              |
| 255   | 611042        | Flywheel (Ring gear flywheel requiredon engines using 110-120 volt starter motor kits listed above) (Used on Std. point ignition 1982 or later)                                                                                                                                                                            |
| 255   | 611085        | Flywheel (Minimum ring gear flywheel required on engines<br>using 110-120 volt starter motor kits listed above) (Used on<br>solid state external ignition)                                                                                                                                                                 |
| 256   | 33235A        | Gasket Set (Incl. items marked*)                                                                                                                                                                                                                                                                                           |