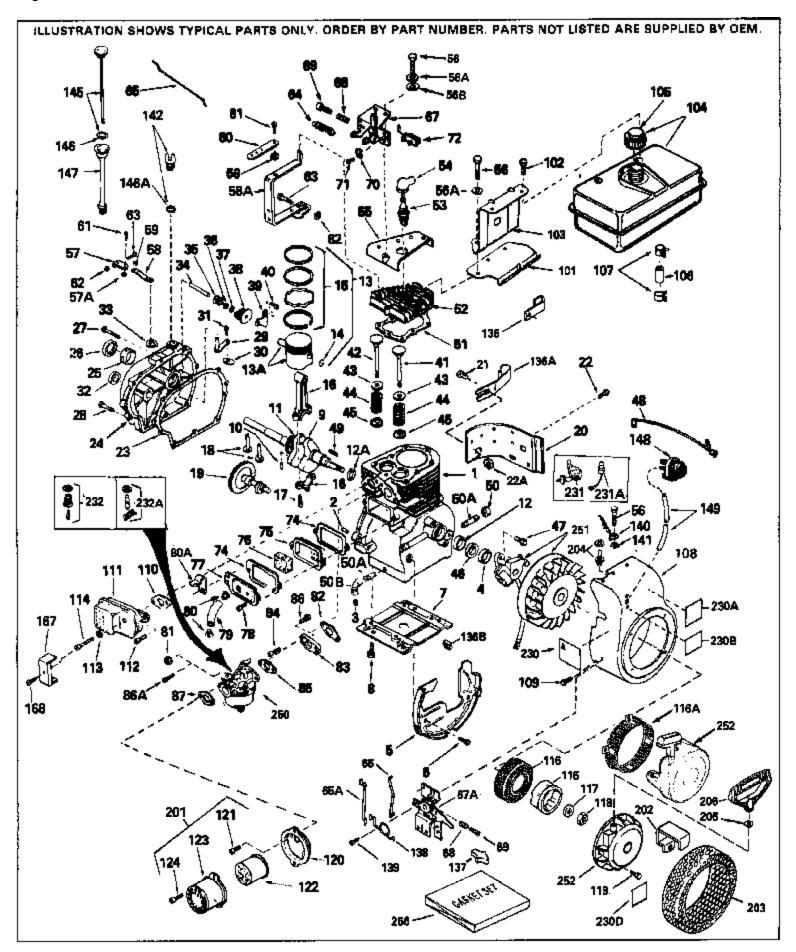

H60-75376M Engine Parts List

| Ref # | Part Number     | Qtv | Description                                                |
|-------|-----------------|-----|------------------------------------------------------------|
|       | 33311B          | y   | Cylinder (Incl. 2, 3, 4 & 41)(2-5/8" Bore)                 |
|       | 27652           |     | Pin, Dowel                                                 |
|       |                 |     |                                                            |
|       | 27642<br>27876D |     | Pipe plug, 1/4-18                                          |
|       | 27876B          |     | Seal, Oil                                                  |
| 5     | 29536           |     | Blower Housing Baffle (Without electric starter knock out) |
|       |                 |     | (Use as required)                                          |
| 5     | 35256A          |     | Blower Housing Baffle (With electric starter knockout) (As |
|       |                 |     | req.)(point ign.)                                          |
| c     | 650561          |     |                                                            |
|       | 29538           |     | Screw, 1/4-20 x 5/8"<br>Base, Engine mounting              |
|       |                 |     | Base, Engine mounting                                      |
|       | 650542          |     | Screw, 5/16-18 x 3/4"                                      |
|       | 31856A          |     | Crankshaft                                                 |
|       | 29783           |     | Pin, Crankshaft gear (Used on early p rod.)                |
| 11    | 27884           |     | Gear, Crankshaft (Used on early production) This gear is   |
|       |                 |     | serviceable ONLY when it is pinned to the crankshaft.      |
| 13    | 34531           |     | Piston, Pin & Ring Set (Std.) (2-5/8" Bore)                |
|       | 34532           |     | Piston, Pin & Ring Set (.010" OS)                          |
|       | 34533           |     | Piston, Pin & Ring Set (.020" OS)                          |
|       | 33312B          |     | Piston & Pin Ass'y. (Std.)(2-5/8")(In cl.14)               |
|       | 33313B          |     | Piston & Pin Ass'y. (.010" OS) (Incl. 14)                  |
|       | 33314B          |     | Piston & Pin Ass'y. (.020" OS) (Incl. 14)                  |
|       | 27888           |     | Ring, Piston pin retaining                                 |
|       |                 |     |                                                            |
|       | 34854           |     | Ring Set (Std.) (2-5/8" Bore)                              |
|       | 34855           |     | Ring Set (.010" OS)                                        |
|       | 34856           |     | Ring Set (.020" OS)                                        |
|       | 31380C          |     | Rod Assy., Connecting (Incl. 17)                           |
|       | 650662C         |     | Bolt, Connecting rod (Incl. 2 pieces)                      |
|       | 34034           |     | Lifter, Valve                                              |
|       | 33941           |     | Camshaft (Extended)                                        |
|       | 30622A          |     | Extension, Blower housing                                  |
|       | 650128          |     | Screw, 10-24 x 1/2"                                        |
| 22    | 650561          |     | Screw, 1/4-20 x 5/8" (Use as required )                    |
| 22    | 30063           |     | Screw, 1/4-20 x 1/2" (Use as required )                    |
| 23    | 30684           |     | Gasket Cylinder Cover                                      |
| 24    | 31720A          |     | Cover, Cylinder (Incl. 26, 32 & 34)                        |
|       | 31546           |     | Bushing, Crankshaft                                        |
|       | 28427           |     | Seal, Oil                                                  |
|       | 650488          |     | Screw, 1/4-20 x 1-1/4"                                     |
|       | 650493          |     | Screw, 1/4-20 x 1-3/4"                                     |
|       | 30699C          |     | Rod Assy., Governor (Incl. 30 & 31)                        |
|       | 30700           |     | Yoke, Governor                                             |
|       | 650494          |     | Screw, 6-40 x 5/16"                                        |
|       | 28926           |     | Seal, Oil                                                  |
|       | 29642           |     | Ring, Retaining                                            |
|       | 31845           |     |                                                            |
|       |                 |     | Shaft, Mechanical governor                                 |
|       | 30588A          |     | Spool, Governor                                            |
|       | 35479           |     | Washer, Flat                                               |
|       | 29193           |     | Ring, Retaining                                            |
|       | 30591           |     | Gear Assy., Governor                                       |
|       | 31843A          |     | Bracket, Governor gear                                     |
|       | 650836          |     | Screw, 10-24 x 1/2"                                        |
|       | 32783           |     | Intake Valve (Std.)                                        |
|       | 32784           |     | Intake Valve (1/32" OS)                                    |
| 42    | 27878A          |     | Exhaust Valve (Std.)                                       |
| 42    | 27880A          |     | Exhaust Valve (1/32" OS)                                   |
|       | 27882           |     | Cap, Upper valve spring                                    |
|       |                 |     |                                                            |

|            | Part Number Qt<br>27881 | · · · ·                                                    |
|------------|-------------------------|------------------------------------------------------------|
|            |                         | Spring, valve                                              |
|            | 32581                   | Cap, Lower valve spring                                    |
|            | 33876                   | Gasket, Stator                                             |
|            | 650489                  | Screw, 1/4-20 x 5/8"                                       |
|            | 610609                  | Ground Wire                                                |
| 49         | 30884                   | Key, Flywheel                                              |
| 50         | 30969                   | Cap, Oil drain                                             |
| 50A        | 30968                   | Nipple, Oil drain 1/4" x 2-1/2"                            |
| 51         | 28938C                  | Gasket, Cylinder head                                      |
|            | 30938A                  | Head, Cylinder                                             |
|            | 33636                   | Resistor Spark Plug (RJ-8C)                                |
|            | 610118                  | Cover, Spark plug (Use as required)                        |
|            | 30939A                  | Cover Assy., Cylinder head                                 |
|            | 650690                  | Washer, Belleville (Use as required)                       |
|            | 650691                  |                                                            |
|            |                         | Washer, Flat (Use as required)                             |
|            | 650697A                 | Screw, 5/16-18 x 2-1/2" (Use as required)                  |
|            | 650694A                 | Screw, 5/16-18 x 2" (Use as required)                      |
|            | 650695A                 | Screw, 5/16-18 x 2-1/4" (Use as required)                  |
|            | 30322                   | Locknut, 8-32                                              |
|            | 29916                   | Clamp, Governor lever (Use as require d)                   |
| 58A        | 32326A                  | Lever, Governor                                            |
| 59         | 29918                   | Washer, Lock, No. 8 E.T.                                   |
| 60         | 30205                   | Bracket, Governor adjusting                                |
| 61         | 650548                  | Screw, 8-32 x 5/16"                                        |
|            | 29216                   | Locknut, 10-32                                             |
|            | 29826                   | Screw, 10-32 x 3/4"                                        |
|            | 31386                   | Spring, Extension                                          |
|            | 30824                   | Link, Throttle                                             |
|            | 33108A                  | Control Assy., Remote Speed (Incl. 64 & 72)                |
|            | 27793                   | Clip, Conduit                                              |
|            | 28942                   | Screw, 10-32 x 3/8"                                        |
|            | 610973                  | Terminal Assy. (Use as required)                           |
|            | 27896A                  |                                                            |
|            |                         | Gasket, Valve chamber cover                                |
|            | 28423                   | Breather Assy., Valve                                      |
|            | 28424                   | Element, Breather                                          |
|            | 28425                   | Cover, Valve spring box                                    |
|            | 650128                  | Screw, 10-24 x 1/2"                                        |
|            | 35350                   | Tube Breather                                              |
|            | 29752                   | Nut & Lockwasher, 1/4-28                                   |
| 82         | 27915A                  | * Gasket, Intake pipe to cylinder                          |
| 83         | 30195A                  | Flange, Carburetor (Incl. 81 & 86)                         |
| 84         | 30196                   | Screw, 5/16-18 x 3/4"                                      |
| 85         | 31688A                  | * Gasket, Carburetor                                       |
|            | 650572                  | Screw, 1/4-28 x 1-1/8"                                     |
|            | 27272A                  | * Air Cleaner Gasket (Use as required)                     |
|            | 30767                   | Spacer, Cleaner (Use as required)                          |
|            | 34819                   | Elbow Assy., Air cleaner (Incl. 90,91,92,93,94,96) (Use in |
| 3-11       |                         | 730561 assembly only)                                      |
| 101        | 33167                   | Bracket, Fuel tank                                         |
|            | 650665                  | Screw, 1/4-14 x 7/8"                                       |
|            | 33166A                  | Bracket, Fuel tank                                         |
| 102        |                         |                                                            |
|            | 3/1711                  | Fuel Tank (Incl. 105.8, 107)                               |
| 104        | 34711<br>410144B        | Fuel Tank (Incl. 105 & 107)                                |
| 104<br>105 | 410144B                 | Fuel Cap (White Plastic)(Std.)(As req uired)               |
| 104<br>105 |                         |                                                            |

|      | Part Number Qty<br>34210 | <ul> <li>Description</li> <li>Fuel Cap (Red Plastic) (Spurt resistant, High profile) (Use as required)</li> </ul> |
|------|--------------------------|-------------------------------------------------------------------------------------------------------------------|
| 405  | 05055                    |                                                                                                                   |
|      | 35355                    | Fuel Cap (Red plastic) (Use as required)                                                                          |
|      | 29774                    | Fuel Line (Braided, 8 1/4") (Use as r equired)                                                                    |
|      | 30962                    | Fuel Line (Braided, 32") (Use as required)                                                                        |
|      | 26460                    | Clamp, Fuel line (Use as required)                                                                                |
|      | 32158E                   | Blower Housing (For electric starter)                                                                             |
| 109  | 29747B                   | Screw, 5/16-24 x 21/32"                                                                                           |
| 110  | 27930A                   | * Gasket, Exhaust flange                                                                                          |
| 111C | 391026                   | Opt.Spark Arrest Muf.(Incl.143,143A,1 43B)                                                                        |
| 111D | 33714                    | Opt.Spark Arrest Muf. (Incl.112,143,14 4,144A)                                                                    |
| 111E | 34390                    | Deflector, Exhaust (Optional)                                                                                     |
|      | 32401                    | Muffler                                                                                                           |
|      | 30196                    | Screw, 5/16-18 x 3/4"                                                                                             |
|      | 26073                    | Washer, Flat                                                                                                      |
|      | 650694A                  | Screw, 5/16 - 18 x 2"                                                                                             |
|      | 32125                    | Cup, Starter                                                                                                      |
|      |                          | •                                                                                                                 |
|      | 590417                   | Screen, Starter cup                                                                                               |
|      | 650815                   | Washer, Belleville                                                                                                |
|      | 8116                     | Nut, Hex                                                                                                          |
|      | 29716                    | Screw, 1/4-28 x 7/16"                                                                                             |
|      | 32410                    | Knob, Speed control                                                                                               |
|      | 650578                   | Screw, 8-18 x 3/8" (Use as required)                                                                              |
|      | 33171                    | Screen, Muffler (Use as required)                                                                                 |
| 143B | 33185                    | Cover & tube, Muffler (Use as require d)                                                                          |
| 144A | 33323                    | Screen, Muffler (Use as required)                                                                                 |
| 144  | 33700                    | Cover & Tube, Muffler (Use as require d)                                                                          |
| 145  | 31297                    | Dipstick (Incl. 146A)                                                                                             |
| 146A | 29673                    | * Gasket, Oil fill                                                                                                |
|      | 34132                    | Plate, Choke indicator                                                                                            |
|      | 34217                    | Cover, Carburetor                                                                                                 |
|      | 31291                    | Plug, Cover                                                                                                       |
|      | 650764                   | Nut, "U" Clip                                                                                                     |
|      | 650760                   | Screw, 8-32 x 3/8"                                                                                                |
|      | 34126                    | Bracket, Grommet mounting                                                                                         |
|      |                          |                                                                                                                   |
|      | 650257                   | Screw, 8-32 x 5/16"                                                                                               |
|      | 650765                   | Screw, 10-32 x 1/2"                                                                                               |
|      | 28820                    | Screw, 10-32 x 1/2"                                                                                               |
|      | 32398                    | Bracket, Choke                                                                                                    |
|      | 650760                   | Screw, 8-32 x 3/8"                                                                                                |
|      | 28545                    | Grommet, Plastic                                                                                                  |
|      | 34127                    | Guard, Starter                                                                                                    |
| 163  | 32576                    | Seal, Snow Guard                                                                                                  |
| 164  | 33013                    | Cover, Starter bubble                                                                                             |
| 165  | 650736                   | Screw, 10-16 x 3/8"                                                                                               |
| 201B | 730561                   | Air Cleaner Kit                                                                                                   |
|      |                          | (Incl.74,79,80,87,88,89,90,91,92,94,95,96,97,99,100 & 230C)                                                       |
|      |                          | (Used only on engine with an externally vented fully                                                              |
|      |                          | adjustable carburetor)                                                                                            |
|      |                          | . ,                                                                                                               |
|      | 730130                   | Muffler Adapter Kit (Incl.110,112)(As req.)                                                                       |
| 201  | 730164                   | Air Cleaner Ass'y. (Red Poly)(Incl.87,120,121,122,123,124 &                                                       |
|      |                          | 230)(As req.)                                                                                                     |
| 201  | 730164                   | Air Cleaner Kit, Mini hike (Incl 87,120,121,122,123,8,124)                                                        |
| 201  | 130104                   | Air Cleaner Kit, Mini bike (Incl.87,120,121,122,123 & 124)                                                        |
|      |                          | (Use as required)                                                                                                 |
| 230  | 34346                    | Decal, Instruction                                                                                                |
|      | 34416                    | Decal, Instruction                                                                                                |
| 200  |                          | ,                                                                                                                 |

|     |                  |   | Description                                                                                                                                                                                                                                                                                                                |
|-----|------------------|---|----------------------------------------------------------------------------------------------------------------------------------------------------------------------------------------------------------------------------------------------------------------------------------------------------------------------------|
|     | 30547A           |   | Breaker Assy (Used on Std. Point igni tion)                                                                                                                                                                                                                                                                                |
|     | 30548B           |   | Condenser                                                                                                                                                                                                                                                                                                                  |
|     | 631021           |   | Inlet, Needle Seat & Clip Assy.                                                                                                                                                                                                                                                                                            |
|     | 611077           |   | Alternator (Optional)                                                                                                                                                                                                                                                                                                      |
|     | 650868           |   | Screw, 8-18 x 1-1/8" (3 required)(Opt .)                                                                                                                                                                                                                                                                                   |
|     | 611078           |   | Connector, A.C. Lighting (Optional)                                                                                                                                                                                                                                                                                        |
|     | 611079<br>590610 |   | Connector, D.C. Charging (Optional)                                                                                                                                                                                                                                                                                        |
|     | 590613           |   | Tube, Centering (Optional)<br>Alternator Shaft (Optional)                                                                                                                                                                                                                                                                  |
|     | 631911           |   | Carburetor (Incl. 85) (Refer to Division 5, Section A, page 138                                                                                                                                                                                                                                                            |
| 200 | 031911           |   | for breakdown)                                                                                                                                                                                                                                                                                                             |
| 251 | 610964A          |   | Magneto (w/ring gear for 120 volt starter) NOTE: The complete magneto is not available as an assembly. The magneto number is shown for reference purposes only. Order component parts individually, as shown in parts list. (Refer to Division 5, Section B, page 24 for breakdown)                                        |
| 252 | 590473           |   | Rewind Starter (Refer to Division 5, Section C, page 29 for breakdown)                                                                                                                                                                                                                                                     |
| 254 | 33328D           |   | Starter Motor Kit (110-120 volt) This 110-120 volt starter<br>motor kit may have been added to this engine. It can be<br>added only if cylinder hasdrilled and tapped starter mounting<br>bosses and a ring gear flywheel (see#255). Refer to service<br>number stamped on end cap of motor or on decal for<br>identificat |
| 255 | 30811A           |   | Flywheel (Ring gear flywheel requiredon engines using<br>110-120 volt starter motor kits listed above) (Used on Std.<br>point ignition before 1982)                                                                                                                                                                        |
| 255 | 611042           |   | Flywheel (Ring gear flywheel requiredon engines using<br>110-120 volt starter motor kits listed above) (Used on Std.<br>point ignition 1982 or later)                                                                                                                                                                      |
| 255 | 611085           | I | Flywheel (Minimum ring gear flywheel required on engines<br>using 110-120 volt starter motor kits listed above) (Used on<br>solid state external ignition)                                                                                                                                                                 |
| 256 | 33235A           |   | Gasket Set (Incl. items marked*)                                                                                                                                                                                                                                                                                           |