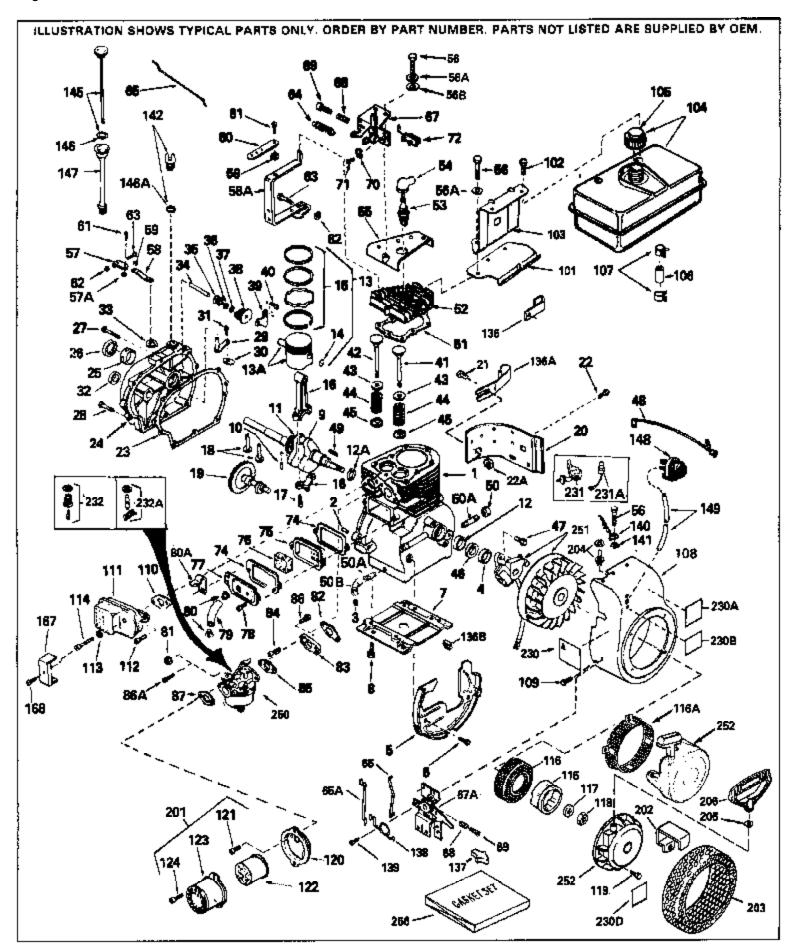

H60-75447M Engine Parts List

|          |                          | Description                                                                                                    |
|----------|--------------------------|----------------------------------------------------------------------------------------------------------------|
| 1        | 33311B                   | Cylinder (Incl. 2, 3, 4 & 41)(2-5/8" Bore)                                                                     |
| 2        | 27652                    | Pin, Dowel                                                                                                     |
|          | 27642                    | Pipe plug, 1/4-18                                                                                              |
|          | 27876B                   | Seal, Oil                                                                                                      |
|          | 29536                    | Blower Housing Baffle (Without electric starter knock out)                                                     |
| 5        | 23000                    | (Use as required)                                                                                              |
| 5        | 35256A                   | Blower Housing Baffle (With electric starter knockout) (As req.)(point ign.)                                   |
| 6        | 650561                   | Screw, 1/4-20 x 5/8"                                                                                           |
|          | 29538                    | Base, Engine mounting                                                                                          |
|          | 650542                   | Screw, 5/16-18 x 3/4"                                                                                          |
|          | 30799                    | Crankshaft                                                                                                     |
|          |                          |                                                                                                                |
|          | 29783                    | Pin, Crankshaft gear (Used on early p rod.)                                                                    |
| 11       | 27884                    | Gear, Crankshaft (Used on early production) This gear is serviceable ONLY when it is pinned to the crankshaft. |
| 13A      | 33312B                   | Piston & Pin Ass'y. (Std.)(2-5/8")(In cl.14)                                                                   |
| 13A      | 33313B                   | Piston & Pin Ass'y. (.010" OS) (Incl. 14)                                                                      |
|          | 33314B                   | Piston & Pin Ass'y. (.020" OS) (Incl. 14)                                                                      |
|          | 34531                    | Piston, Pin & Ring Set (Std.) (2-5/8" Bore)                                                                    |
|          | 34532                    | Piston, Pin & Ring Set (.010" OS)                                                                              |
|          | 34533                    | Piston, Pin & Ring Set (.020" OS)                                                                              |
|          |                          | • • •                                                                                                          |
|          | 27888                    | Ring, Piston pin retaining                                                                                     |
|          | 34854                    | Ring Set (Std.) (2-5/8" Bore)                                                                                  |
| 15       | 34855                    | Ring Set (.010" OS)                                                                                            |
| 15       | 34856                    | Ring Set (.020" OS)                                                                                            |
| 16       | 31380C                   | Rod Assy., Connecting (Incl. 17)                                                                               |
|          | 650662C                  | Bolt, Connecting rod (Incl. 2 pieces)                                                                          |
|          | 34034                    | Lifter, Valve                                                                                                  |
|          | 33156                    | Camshaft                                                                                                       |
|          | 30622A                   | Extension, Blower housing                                                                                      |
|          |                          |                                                                                                                |
|          | 650128                   | Screw, 10-24 x 1/2"                                                                                            |
|          | 650561                   | Screw, 1/4-20 x 5/8" (Use as required )                                                                        |
|          | 30063                    | Screw, 1/4-20 x 1/2" (Use as required )                                                                        |
| 23       | 30684                    | Gasket Cylinder Cover                                                                                          |
| 24       | 31303B                   | Cover, Cylinder (Incl. 26 & 34)                                                                                |
|          | 31546                    | Bushing, Crankshaft                                                                                            |
|          | 28427                    | Seal, Oil                                                                                                      |
|          | 650488                   | Screw, 1/4-20 x 1-1/4"                                                                                         |
|          | 650493                   | Screw, 1/4-20 x 1-3/4"                                                                                         |
|          |                          |                                                                                                                |
|          | 30699C                   | Rod Assy., Governor (Incl. 30 & 31)                                                                            |
|          | 30700                    | Yoke, Governor                                                                                                 |
|          | 650494                   | Screw, 6-40 x 5/16"                                                                                            |
| 33       | 29642                    | Ring, Retaining                                                                                                |
| 34       | 31845                    | Shaft, Mechanical governor                                                                                     |
| 35       | 30588A                   | Spool, Governor                                                                                                |
|          | 35479                    | Washer, Flat                                                                                                   |
|          | 29193                    | Ring, Retaining                                                                                                |
|          |                          |                                                                                                                |
|          | 30591                    | Gear Assy., Governor                                                                                           |
|          | 31843A                   | Bracket, Governor gear                                                                                         |
|          | 650836                   | Screw, 10-24 x 1/2"                                                                                            |
| 41       | 32783                    | Intake Valve (Std.)                                                                                            |
| 41       | 32784                    | Intake Valve (1/32" OS)                                                                                        |
|          | 27878A                   | Exhaust Valve (Std.)                                                                                           |
| 42       |                          |                                                                                                                |
|          | 27880A                   | Exhaust Valve (1/32" OS)                                                                                       |
| 42       | 27880A<br>27882          | Exhaust Valve (1/32" OS)<br>Cap Upper valve spring                                                             |
| 42<br>43 | 27880A<br>27882<br>27881 | Exhaust Valve (1/32" OS)<br>Cap, Upper valve spring<br>Spring, valve                                           |

|     |         | Description                                                                                                  |
|-----|---------|--------------------------------------------------------------------------------------------------------------|
| 45  | 32581   | Cap, Lower valve spring                                                                                      |
| 46  | 33876   | Gasket, Stator                                                                                               |
| 47  | 650489  | Screw, 1/4-20 x 5/8"                                                                                         |
| 48  | 34240   | Ground Wire                                                                                                  |
| 49  | 30884   | Key, Flywheel                                                                                                |
| 50  | 30969   | Cap, Oil drain                                                                                               |
|     | 34171   | Nipple, Oil drain, 1/4" x 5-1/2"                                                                             |
|     | 28938C  | Gasket, Cylinder head                                                                                        |
|     | 30938A  | Head, Cylinder                                                                                               |
|     | 34251   | Resistor Spark Plug (RJ-17LM)                                                                                |
|     | 610118  | Cover, Spark plug (Use as required)                                                                          |
|     | 30939A  | Cover Assy., Cylinder head                                                                                   |
|     | 650697A | Screw, 5/16-18 x 2-1/2" (Use as required)                                                                    |
|     | 650694A |                                                                                                              |
|     |         | Screw, 5/16-18 x 2" (Use as required)                                                                        |
|     | 650695A | Screw, 5/16-18 x 2-1/4" (Use as required)                                                                    |
|     | 650690  | Washer, Belleville (Use as required)                                                                         |
|     | 650691  | Washer, Flat (Use as required)                                                                               |
|     | 30322   | Locknut, 8-32                                                                                                |
|     | 29916   | Clamp, Governor lever (Use as require d)                                                                     |
|     | 32326A  | Lever, Governor                                                                                              |
|     | 29918   | Washer, Lock, No. 8 E.T.                                                                                     |
|     | 30205   | Bracket, Governor adjusting                                                                                  |
|     | 650548  | Screw, 8-32 x 5/16"                                                                                          |
|     | 29216   | Locknut, 10-32                                                                                               |
| 63  | 29826   | Screw, 10-32 x 3/4"                                                                                          |
| 64  | 31386   | Spring, Extension                                                                                            |
| 65  | 30824   | Link, Throttle                                                                                               |
| 67  | 33108A  | Control Assy., Remote Speed (Incl. 64 & 72)                                                                  |
| 70  | 27793   | Clip, Conduit                                                                                                |
| 71  | 28942   | Screw, 10-32 x 3/8"                                                                                          |
| 72  | 610973  | Terminal Assy. (Use as required)                                                                             |
| 74  | 27896A  | Gasket, Valve chamber cover                                                                                  |
|     | 28423   | Breather Assy., Valve                                                                                        |
|     | 28424   | Element, Breather                                                                                            |
|     | 28425   | Cover, Valve spring box                                                                                      |
|     | 650128  | Screw, 10-24 x 1/2"                                                                                          |
|     | 35350   | Tube Breather                                                                                                |
|     | 29752   | Nut & Lockwasher, 1/4-28                                                                                     |
|     | 27915A  | * Gasket, Intake pipe to cylinder                                                                            |
|     | 30195A  | Flange, Carburetor (Incl. 81 & 86)                                                                           |
|     | 30196   | Screw, 5/16-18 x 3/4"                                                                                        |
|     | 31688A  | * Gasket, Carburetor                                                                                         |
|     | 650572  | Screw, 1/4-28 x 1-1/8"                                                                                       |
|     | 27272A  | * Air Cleaner Gasket (Use as required)                                                                       |
|     | 30767   | Spacer, Cleaner (Use as required)                                                                            |
|     |         |                                                                                                              |
| 94A | 34819   | Elbow Assy., Air cleaner (Incl. 90,91,92,93,94,96) (Use in                                                   |
|     |         | 730561 assembly only)                                                                                        |
| 101 | 34158   | Bracket, Fuel tank                                                                                           |
|     | 650665  | Screw, 1/4-14 x 7/8"                                                                                         |
|     | 34159   | Plate, Fuel tank mounting                                                                                    |
|     | 34186A  | Fuel Tank (Incl. 105 & 107) NOTE: These tanks were built                                                     |
| 104 |         | with different size fuel inlet openings. Tanks with the 1-3/16"                                              |
|     |         | I.D. opening use fuel cap 33032 or 34210. Tanks with the                                                     |
|     |         | 1-1/2" I.D. opening use fuel cap 35052 of 542 to. Tariks with the $1-1/2$ " I.D. opening use fuel cap 35355. |
|     |         |                                                                                                              |
| 105 | 410144B | Fuel Cap (White Plastic)(Std.)(As req uired)                                                                 |
|     |         |                                                                                                              |

|     |         | Description                                                                  |
|-----|---------|------------------------------------------------------------------------------|
| 105 | 33032   | Fuel Cap (Red Plastic) (Spurt resistant, Low profile) (Use as required)      |
| 105 | 34210   | Fuel Cap (Red Plastic) (Spurt resistant, High profile) (Use as required)     |
| 105 | 35355   | Fuel Cap (Red plastic) (Use as requir ed)                                    |
| 106 | 29774   | Fuel Line (Braided, 8 1/4") (Use as r equired)                               |
| 106 | 30962   | Fuel Line (Braided, 32") (Use as required)                                   |
| 107 | 26460   | Clamp, Fuel line (Use as required)                                           |
| 108 | 32158E  | Blower Housing (For electric starter)                                        |
| 109 | 29747B  | Screw, 5/16-24 x 21/32"                                                      |
| 110 | 27930A  | * Gasket, Exhaust flange                                                     |
|     | 32401   | Muffler                                                                      |
|     | 391026  | Opt.Spark Arrest Muf.(Incl.143,143A,1 43B)                                   |
|     | 33714   | Opt.Spark Arrest Muf.(Incl.112,143,14 4,144A)                                |
|     | 34390   | Deflector, Exhaust (Optional)                                                |
|     | 30196   | Screw, 5/16-18 x 3/4"                                                        |
|     | 26073   | Washer, Flat                                                                 |
|     | 650694A | Screw, 5/16 - 18 x 2"                                                        |
|     | 32125   | Cup, Starter                                                                 |
|     | 590417  |                                                                              |
|     |         | Screen, Starter cup                                                          |
|     | 650815  | Washer, Belleville                                                           |
|     | 8116    | Nut, Hex                                                                     |
|     | 29716   | Screw, 1/4-28 x 7/16"                                                        |
|     | 32410   | Knob, Speed control                                                          |
|     | 650578  | Screw, 8-18 x 3/8" (Use as required)                                         |
|     | 33171   | Screen, Muffler (Use as required)                                            |
|     | 33185   | Cover & tube, Muffler (Use as require d)                                     |
|     | 33323   | Screen, Muffler (Use as required)                                            |
|     | 33700   | Cover & Tube, Muffler (Use as require d)                                     |
|     | 31297   | Dipstick (Incl. 146A)                                                        |
|     | 29673   | * Gasket, Oil fill                                                           |
|     | 570629A | Primer Assy.                                                                 |
| 149 | 32180C  | Line, Primer                                                                 |
| 150 | 34132   | Plate, Choke indicator                                                       |
| 151 | 34217   | Cover, Carburetor                                                            |
| 152 | 31291   | Plug, Cover                                                                  |
| 153 | 650764  | Nut, "U" Clip                                                                |
|     | 650760  | Screw, 8-32 x 3/8"                                                           |
|     | 34126   | Bracket, Grommet mounting                                                    |
|     | 650257  | Screw, 8-32 x 5/16"                                                          |
|     | 650765  | Screw, 10-32 x 1/2"                                                          |
|     | 28820   | Screw, 10-32 x 1/2"                                                          |
|     | 32398   | Bracket, Choke                                                               |
|     | 650760  | Screw, 8-32 x 3/8"                                                           |
|     | 28545   | Grommet, Plastic                                                             |
|     | 34127   | Guard, Starter                                                               |
|     | 32576   | Seal, Snow Guard                                                             |
|     |         |                                                                              |
|     | 32961   | Valve, Fuel shut off                                                         |
|     | 730130  | Muffler Adapter Kit (Incl.110,112)(As req.)                                  |
| 201 | 730164  | Air Cleaner Ass'y. (Red Poly)(Incl.87,120,121,122,123,124 a<br>230)(As req.) |
| 201 | 730164  | Air Cleaner Kit, Mini bike (Incl.87,120,121,122,123 & 124)                   |
|     |         |                                                                              |

|                                                                                     | Part Number<br>730561                                                                                                                | Qty Description<br>Air Cleaner Kit<br>(Incl.74,79,80,87,88,89,90,91,92,94,95,96,97,99,100 & 230<br>(Used only on engine with an externally vented fully                                                                                                                                                                                                                                                                                                                                                   |
|-------------------------------------------------------------------------------------|--------------------------------------------------------------------------------------------------------------------------------------|-----------------------------------------------------------------------------------------------------------------------------------------------------------------------------------------------------------------------------------------------------------------------------------------------------------------------------------------------------------------------------------------------------------------------------------------------------------------------------------------------------------|
| 230<br>230F<br>231<br>231A<br>232A<br>240<br>241<br>242<br>242<br>242<br>243<br>244 | 34144<br>34346<br>34416<br>34414<br>30547A<br>30548B<br>631021<br>611077<br>650868<br>611078<br>611079<br>590610<br>590613<br>631927 | adjustable carburetor)<br>Decal, Primer<br>Decal, Instruction<br>Decal, Instruction<br>Decal, Warning<br>Breaker Assy (Used on Std. Point igni tion)<br>Condenser<br>Inlet, Needle Seat & Clip Assy.<br>Alternator (Optional)<br>Screw, 8-18 x 1-1/8" (3 required)(Opt .)<br>Connector, A.C. Lighting (Optional)<br>Connector, D.C. Charging (Optional)<br>Tube, Centering (Optional)<br>Alternator Shaft (Optional)<br>Carburetor (Incl. 85) (Refer to Division 5, Section A, Page<br>140 for breakdown) |
| 251                                                                                 | 610964A                                                                                                                              | Magneto (w/ring gear for 120 volt starter) NOTE: The complete magneto is not available as an assembly. The magneto number is shown for reference purposes only. Order component parts individually, as shown in parts list. (Refer to Division 5, Section B, page 24 for breakdown)                                                                                                                                                                                                                       |
| 252                                                                                 | 590473                                                                                                                               | Rewind Starter (Refer to Division 5, Section C, page 29 for breakdown)                                                                                                                                                                                                                                                                                                                                                                                                                                    |
| 254                                                                                 | 33328D                                                                                                                               | Starter Motor Kit (110-120 volt) This 110-120 volt starter<br>motor kit may have been added to this engine. It can be<br>added only if cylinder hasdrilled and tapped starter mountir<br>bosses and a ring gear flywheel (see#255). Refer to servic<br>number stamped on end cap of motor or on decal for<br>identificat                                                                                                                                                                                  |
| 255                                                                                 | 30811A                                                                                                                               | Flywheel (Ring gear flywheel requiredon engines using 110-120 volt starter motor kits listed above) (Used on Std. point ignition before 1982)                                                                                                                                                                                                                                                                                                                                                             |
| 255                                                                                 | 611042                                                                                                                               | Flywheel (Ring gear flywheel requiredon engines using 110-120 volt starter motor kits listed above) (Used on Std. point ignition 1982 or later)                                                                                                                                                                                                                                                                                                                                                           |
| 255                                                                                 | 611085                                                                                                                               | Flywheel (Minimum ring gear flywheel required on engines<br>using 110-120 volt starter motor kits listed above) (Used or<br>solid state external ignition)                                                                                                                                                                                                                                                                                                                                                |
| 256                                                                                 | 33235A                                                                                                                               | Gasket Set (Incl. items marked*)                                                                                                                                                                                                                                                                                                                                                                                                                                                                          |