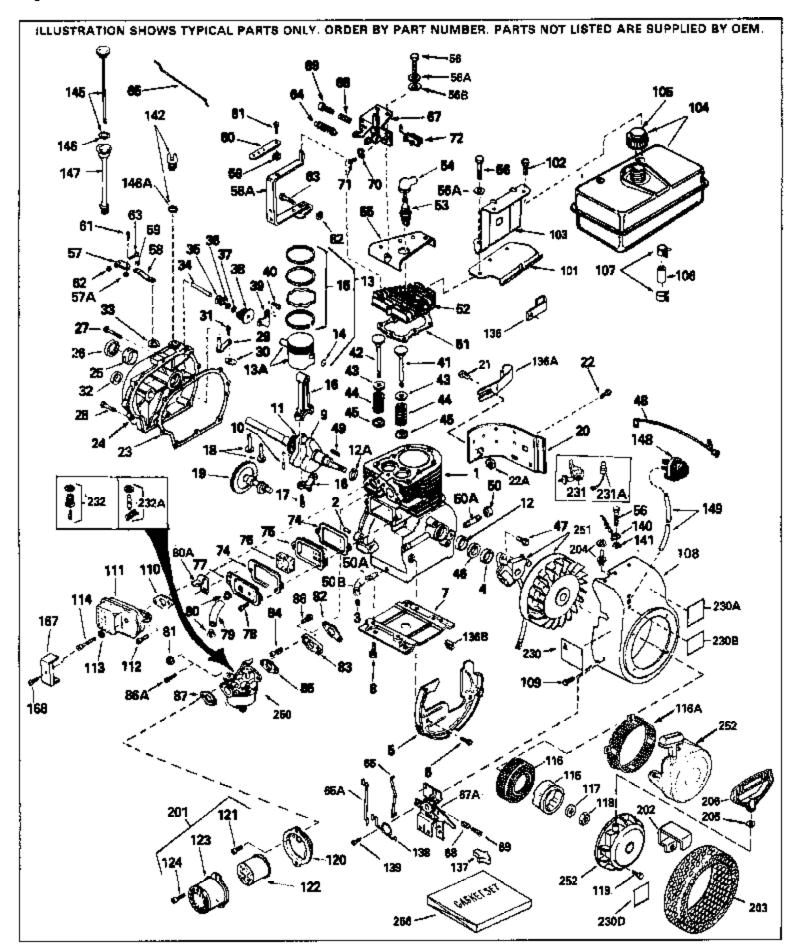

H60-75462M Engine Parts List

| Ref # | Part Number Qty | Description                                                                  |
|-------|-----------------|------------------------------------------------------------------------------|
| 1     | 33311B          | Cylinder (Incl. 2, 3, 4 & 41)(2-5/8" Bore)                                   |
| 2     | 27652           | Pin, Dowel                                                                   |
| 3     | 27642           | Pipe plug, 1/4-18                                                            |
| 4     | 27876B          | Seal, Oil                                                                    |
|       | 29536           | Blower Housing Baffle (Without electric starter knock out)                   |
| -     |                 | (Use as required)                                                            |
| 5     | 35256A          | Blower Housing Baffle (With electric starter knockout) (As req.)(point ign.) |
| 6     | 650561          | Screw, 1/4-20 x 5/8"                                                         |
| 7     | 29538           | Base, Engine mounting                                                        |
| 8     | 650542          | Screw, 5/16-18 x 3/4"                                                        |
| 9     | 31856A          | Crankshaft                                                                   |
| 10    | 29783           | Pin, Crankshaft gear (Used on early p rod.)                                  |
|       | 27884           | Gear, Crankshaft (Used on early production) This gear is                     |
|       |                 | serviceable ONLY when it is pinned to the crankshaft.                        |
|       | 33312B          | Piston & Pin Ass'y. (Std.)(2-5/8")(In cl.14)                                 |
|       | 33313B          | Piston & Pin Ass'y. (.010" OS) (Incl. 14)                                    |
| 13A   | 33314B          | Piston & Pin Ass'y. (.020" OS) (Incl. 14)                                    |
| 13    | 34531           | Piston, Pin & Ring Set (Std.) (2-5/8" Bore)                                  |
| 13    | 34532           | Piston, Pin & Ring Set (.010" OS)                                            |
| 13    | 34533           | Piston, Pin & Ring Set (.020" OS)                                            |
| 14    | 27888           | Ring, Piston pin retaining                                                   |
|       | 34854           | Ring Set (Std.) (2-5/8" Bore)                                                |
|       | 34855           | Ring Set (.010" OS)                                                          |
|       | 34856           | Ring Set (.020" OS)                                                          |
|       | 31380C          | Rod Assy., Connecting (Incl. 17)                                             |
|       | 650662C         | Bolt, Connecting rod (Incl. 2 pieces)                                        |
|       | 34034           | Lifter, Valve                                                                |
|       | 32115           | Camshaft                                                                     |
|       | 30622A          | Extension, Blower housing                                                    |
|       | 650128          | Screw, 10-24 x 1/2"                                                          |
|       | 650561          | Screw, 1/4-20 x 5/8" (Use as required )                                      |
|       | 30063           | Screw, $1/4-20 \times 1/2$ " (Use as required )                              |
|       | 30684           | Gasket Cylinder Cover                                                        |
|       | 31303B          | Cover, Cylinder (Incl. 26 & 34)                                              |
|       | 31546           | Bushing, Crankshaft                                                          |
|       | 28427           | Seal, Oil                                                                    |
|       | 650488          | Screw, 1/4-20 x 1-1/4"                                                       |
|       | 650493          | Screw, 1/4-20 x 1-3/4"                                                       |
|       | 30699C          | Rod Assy., Governor (Incl. 30 & 31)                                          |
|       | 30700           | Yoke, Governor                                                               |
|       | 650494          | Screw, 6-40 x 5/16"                                                          |
|       | 29642           | Ring, Retaining                                                              |
|       | 31845           | Shaft, Mechanical governor                                                   |
|       | 30588A          | Spool, Governor                                                              |
|       | 35479           | Washer, Flat                                                                 |
|       | 29193           | Ring, Retaining                                                              |
|       | 30591           | Gear Assy., Governor                                                         |
|       | 31843A          | Bracket, Governor gear                                                       |
|       | 650836          | Screw, 10-24 x 1/2"                                                          |
|       | 32783           | Intake Valve (Std.)                                                          |
|       | 32784           | Intake Valve (3/32" OS)                                                      |
|       | 27878A          | Exhaust Valve (Std.)                                                         |
|       |                 |                                                                              |
|       | 27880A          | Exhaust Valve (1/32" OS)                                                     |
|       | 27882           | Cap, Upper valve spring                                                      |
| 44    | 27881           | Spring, valve                                                                |
|       |                 |                                                                              |

|     |         | Description                                                     |
|-----|---------|-----------------------------------------------------------------|
| 45  | 32581   | Cap, Lower valve spring                                         |
| 46  | 33876   | Gasket, Stator                                                  |
| 47  | 650489  | Screw, 1/4-20 x 5/8"                                            |
| 48  | 34240   | Ground Wire                                                     |
| 49  | 30884   | Key, Flywheel                                                   |
| 50  | 30969   | Cap, Oil drain                                                  |
| 50A | 32678   | Nipple, Oil drain, 1/4" x 3-1/2"                                |
| 51  | 28938C  | Gasket, Cylinder head                                           |
| 52  | 30938A  | Head, Cylinder                                                  |
| 53  | 34251   | Resistor Spark Plug (RJ-17LM)                                   |
|     | 610118  | Cover, Spark plug (Use as required)                             |
|     | 30939A  | Cover Assy., Cylinder head                                      |
|     | 650697A | Screw, 5/16-18 x 2-1/2" (Use as requi red)                      |
|     | 650694A | Screw, 5/16-18 x 2" (Use as required)                           |
|     | 650695A | Screw, 5/16-18 x 2-1/4" (Use as required)                       |
|     | 650690  | Washer, Belleville (Use as required)                            |
|     | 650691  | Washer, Flat (Use as required)                                  |
|     | 29916   | Clamp, Governor lever (Use as require d)                        |
|     | 30322   | Locknut, 8-32                                                   |
|     | 32326A  | Lever, Governor                                                 |
|     | 29918   | Washer, Lock, No. 8 E.T.                                        |
|     | 30205   | Bracket, Governor adjusting                                     |
|     | 650548  | Screw, 8-32 x 5/16"                                             |
|     | 29216   | Locknut, 10-32                                                  |
|     | 29826   | Screw, 10-32 x 3/4"                                             |
|     | 31386   | •                                                               |
|     | 30824   | Spring, Extension                                               |
|     |         | Link, Throttle                                                  |
|     | 33108A  | Control Assy., Remote Speed (Incl. 64 & 72)                     |
|     | 27793   | Clip, Conduit                                                   |
|     | 28942   | Screw, 10-32 x 3/8"                                             |
|     | 610973  | Terminal Assy. (Use as required)                                |
|     | 27896A  | Gasket, Valve chamber cover                                     |
|     | 28423   | Breather Assy., Valve                                           |
|     | 28424   | Element, Breather                                               |
|     | 28425   | Cover, Valve spring box                                         |
|     | 650128  | Screw, 10-24 x 1/2"                                             |
|     | 35350   | Tube Breather                                                   |
|     | 29752   | Nut & Lockwasher, 1/4-28                                        |
|     | 27915A  | * Gasket, Intake pipe to cylinder                               |
|     | 30195A  | Flange, Carburetor (Incl. 81 & 86)                              |
|     | 30196   | Screw, 5/16-18 x 3/4"                                           |
|     | 31688A  | * Gasket, Carburetor                                            |
|     | 650572  | Screw, 1/4-28 x 1-1/8"                                          |
| 87  | 27272A  | * Air Cleaner Gasket (Use as required)                          |
|     | 30767   | Spacer, Cleaner (Use as required)                               |
| 94A | 34819   | Elbow Assy., Air cleaner (Incl. 90,91,92,93,94,96) (Use in      |
|     |         | 730561 assembly only)                                           |
| 101 | 2/158   | Bracket Fueltank                                                |
|     | 34158   | Bracket, Fuel tank                                              |
|     | 650665  | Screw, 1/4-14 x 7/8"                                            |
|     | 34159   | Plate, Fuel tank mounting                                       |
| 104 | 34186A  | Fuel Tank (Incl. 105 & 107) NOTE: These tanks were built        |
|     |         | with different size fuel inlet openings. Tanks with the 1-3/16" |
|     |         | I.D. opening use fuel cap 33032 or 34210. Tanks with the        |
|     |         | 1-1/2" I.D. opening use fuel cap 35355.                         |
| 105 | 410144B | Fuel Cap (White Plastic)(Std.)(As req uired)                    |
| 100 |         |                                                                 |