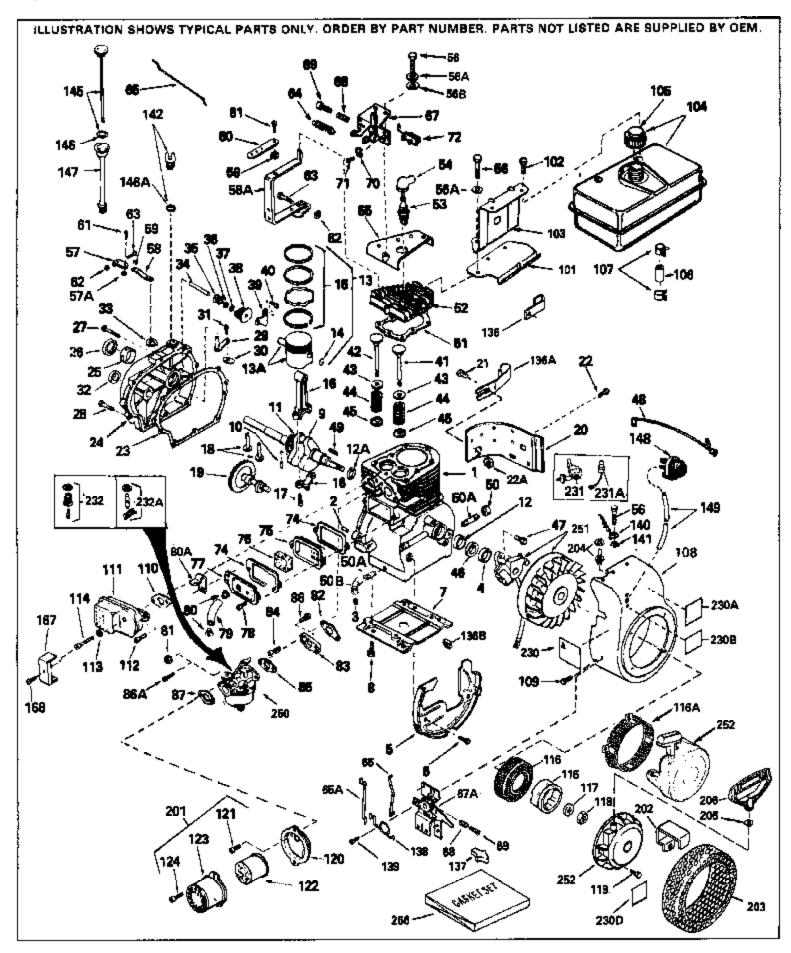

|     |                 | Qty | Description                                                 |
|-----|-----------------|-----|-------------------------------------------------------------|
|     | 34919A          |     | Cylinder (Incl. 2,3 & 4) (2-5/8" Bore )                     |
| 2   | 27652           |     | Pin, Dowel                                                  |
| 3   | 27642           |     | Pipe plug, 1/4-18                                           |
| 4   | 32630           |     | Seal, Oil                                                   |
| 5   | 29536           |     | Blower Housing Baffle (Without electric starter knock out)  |
|     |                 |     | (Use as required)                                           |
| E   | 252567          |     | Player Hayaing Poffla (Mith alastria atarter (speakaut) (As |
| Э   | 35256A          |     | Blower Housing Baffle (With electric starter knockout) (As  |
|     |                 |     | req.)(point ign.)                                           |
| 6   | 650561          |     | Screw, 1/4-20 x 5/8"                                        |
| 7   | 29538           |     | Base, Engine mounting                                       |
| 8   | 650542          |     | Screw, 5/16-18 x 3/4"                                       |
| 9   | 35188           |     | Crankshaft                                                  |
| 10  | 29783           |     | Pin, Crankshaft gear (Used on early p rod.)                 |
| 11  | 27884           |     | Gear, Crankshaft (Used on early production) This gear is    |
|     |                 |     | serviceable ONLY when it is pinned to the crankshaft.       |
| 121 | 33312B          |     | Pioton & Din Apply (Ctd.)(2.5/0")(In al.1.4)                |
|     |                 |     | Piston & Pin Ass'y. (Std.)(2-5/8")(In cl.14)                |
|     | 33313B          |     | Piston & Pin Ass'y. (.010" OS) (Incl. 14)                   |
|     | 33314B          |     | Piston & Pin Ass'y. (.020" OS) (Incl. 14)                   |
|     | 34531           |     | Piston, Pin & Ring Set (Std.) (2-5/8" Bore)                 |
|     | 34532           |     | Piston, Pin & Ring Set (.010" OS)                           |
|     | 34533           |     | Piston, Pin & Ring Set (.020" OS)                           |
|     | 27888           |     | Ring, Piston pin retaining                                  |
|     | 34854           |     | Ring Set (Std.) (2-5/8" Bore)                               |
|     | 34855           |     | Ring Set (.010" OS)                                         |
|     | 34856           |     | Ring Set (.020" OS)                                         |
|     | 31380C          |     | Rod Assy., Connecting (Incl. 17)                            |
|     | 650662C         |     | Bolt, Connecting rod (Incl. 2 pieces)                       |
|     | 34034           |     | Lifter, Valve                                               |
|     | 30622A          |     | Extension, Blower housing                                   |
|     | 650128          |     | Screw, 10-24 x 1/2"                                         |
|     | 650561          |     | Screw, 1/4-20 x 5/8" (Use as required )                     |
|     | 30063           |     | Screw, 1/4-20 x 1/2" (Use as required )                     |
|     | 30684<br>31303B |     | Gasket Cylinder Cover                                       |
|     | 31303B          |     | Cover, Cylinder (Incl. 26 & 34)                             |
|     | 31546           |     | Bushing, Crankshaft                                         |
|     | 28427           |     | Seal, Oil                                                   |
|     | 650488          |     | Screw, 1/4-20 x 1-1/4"                                      |
|     | 650493          |     | Screw, 1/4-20 x 1-3/4"                                      |
|     | 30699C          |     | Rod Assy., Governor (Incl. 30 & 31)                         |
|     | 30700           |     | Yoke, Governor                                              |
|     | 650494          |     | Screw, 6-40 x 5/16"                                         |
|     | 29642<br>31845  |     | Ring, Retaining                                             |
|     | 31845           |     | Shaft, Mechanical governor                                  |
|     | 30588A          |     | Spool, Governor                                             |
|     | 35479           |     | Washer, Flat                                                |
|     | 29193           |     | Ring, Retaining                                             |
|     | 30591           |     | Gear Assy., Governor                                        |
|     | 31843A          |     | Bracket, Governor gear                                      |
|     | 650836          |     | Screw, 10-24 x 1/2"                                         |
|     | 32783           |     | Intake Valve (Std.)                                         |
|     | 32784           |     | Intake Valve (1/32" OS)                                     |
|     | 27878A          |     | Exhaust Valve (Std.)                                        |
|     | 27880A          |     | Exhaust Valve (1/32" OS)                                    |
|     | 27882           |     | Cap, Upper valve spring                                     |
|     | 27881           |     | Spring, valve                                               |
| 45  | 32581           |     | Cap, Lower valve spring                                     |
|     |                 |     |                                                             |

| Ref # | Part Number Qty | Description                                                                                                              |
|-------|-----------------|--------------------------------------------------------------------------------------------------------------------------|
| 47    | 650814          | Screw, 10-24 x 1"                                                                                                        |
|       | 35187           | Wire, Ground                                                                                                             |
|       | 32589           | Key, Flywheel                                                                                                            |
|       | 28938C          | Gasket, Cylinder head                                                                                                    |
|       |                 |                                                                                                                          |
|       | 30938A          | Head, Cylinder                                                                                                           |
|       | 33636           | Resistor Spark Plug (RJ-8C)                                                                                              |
|       | 610118          | Cover, Spark plug (Use as required)                                                                                      |
|       | 30939A          | Cover Assy., Cylinder head                                                                                               |
| 56A   | 650691          | Washer, Flat (Use as required)                                                                                           |
| 56    | 650697A         | Screw, 5/16-18 x 2-1/2" (Use as requi red)                                                                               |
| 56    | 650694A         | Screw, 5/16-18 x 2" (Use as required)                                                                                    |
| 56    | 650695A         | Screw, 5/16-18 x 2-1/4" (Use as requi red)                                                                               |
|       | 650690          | Washer, Belleville (Use as required)                                                                                     |
|       | 29916           | Clamp, Governor lever (Use as require d)                                                                                 |
|       | 30322           | Locknut, 8-32                                                                                                            |
|       | 33454           | Lever Assy., Governor                                                                                                    |
|       | 29918           | •                                                                                                                        |
|       |                 | Washer, Lock, No. 8 E.T.                                                                                                 |
|       | 650548          | Screw, 8-32 x 5/16"                                                                                                      |
|       | 29216           | Locknut, 10-32                                                                                                           |
|       | 29826           | Screw, 10-32 x 3/4"                                                                                                      |
|       | 34661           | Link, Governor                                                                                                           |
| 65    | 34662           | Link, Throttle                                                                                                           |
| 67A   | 35011           | Control Bracket (Incl. 68, 69, 72 & 1 38)                                                                                |
| 68    | 31342           | Spring, Compression                                                                                                      |
| 69    | 650549          | Screw, 5-40 x 7/16"                                                                                                      |
|       | 27793           | Clip, Conduit                                                                                                            |
|       | 28942           | Screw, 10-32 x 3/8"                                                                                                      |
|       | 610973          | Terminal Assy. (Use as required)                                                                                         |
|       | 27896A          | Gasket, Valve chamber cover                                                                                              |
|       | 28423           | Breather Assy., Valve                                                                                                    |
|       |                 |                                                                                                                          |
|       | 28424           | Element, Breather                                                                                                        |
|       | 28425           | Cover, Valve spring box                                                                                                  |
|       | 650128          | Screw, 10-24 x 1/2"                                                                                                      |
|       | 35350           | Tube, Breather                                                                                                           |
|       | 32446           | Grommet, Breather tube                                                                                                   |
| 82    | 27915A          | * Gasket, Intake pipe to cylinder                                                                                        |
| 83    | 34712           | Flange, Carburetor (Incl. 86A)                                                                                           |
| 84    | 30196           | Screw, 5/16-18 x 3/4"                                                                                                    |
| 85    | 31688A          | * Gasket, Carburetor                                                                                                     |
|       | 650517          | Screw, 1/4-20 x 13/16"                                                                                                   |
|       | 27272A          | * Air Cleaner Gasket (Use as required)                                                                                   |
|       | 30767           | Spacer, Cleaner (Use as required)                                                                                        |
|       | 30675           | Fitting, Breather                                                                                                        |
|       | 34609           | Elbow, Air cleaner                                                                                                       |
|       | 34819           |                                                                                                                          |
| 94A   | 34019           | Elbow Assy., Air cleaner (Incl. 90,91,92,93,94,96) (Use in                                                               |
|       |                 | 730561 assembly only)                                                                                                    |
| 95    | 650163          | Screw, 10-32 x 7/8"                                                                                                      |
|       | 34158           | Bracket, Fuel tank                                                                                                       |
|       | 650665          | Screw, 1/4-14 x 7/8"                                                                                                     |
|       | 34159           | Plate, Fuel tank mounting                                                                                                |
|       |                 |                                                                                                                          |
| 104   | 34186A          | Fuel Tank (Incl. 105 & 107) NOTE: These tanks were built with different size fuel inlet enemings. Tanks with the 1.3/16" |
|       |                 | with different size fuel inlet openings. Tanks with the 1-3/16"                                                          |
|       |                 | I.D. opening use fuel cap 33032 or 34210. Tanks with the                                                                 |
|       |                 | 1-1/2" I.D. opening use fuel cap 35355.                                                                                  |
| 105   | 410144B         | Fuel Cap (White Plastic)(Std.)(As req uired)                                                                             |
| 100   |                 | . so, sup ( Trinto i lactio)(otal)(i to roy allou)                                                                       |

| Ref # Part Number        | Qty Description                                                               |
|--------------------------|-------------------------------------------------------------------------------|
| 105 33032                | Fuel Cap (Red Plastic) (Spurt resistant, Low profile) (Use as required)       |
| 105 34210                | Fuel Cap (Red Plastic) (Spurt resistant, High profile) (Use as required)      |
| 105 35355                | Fuel Cap (Red plastic) (Use as requir ed)                                     |
| 106 29774                | Fuel Line (Braided, 8 1/4") (Use as r equired)                                |
| 106 30962                | Fuel Line (Braided, 32") (Use as requ ired)                                   |
| 107 26460                | Clamp, Fuel line (Use as required)                                            |
| 108 32158E               | Blower Housing (For electric starter)                                         |
| 109 29747B               | Screw, 5/16-24 x 21/32"                                                       |
| 110 27930A               | * Gasket, Exhaust flange                                                      |
| 111C 391026              | Opt.Spark Arrest Muf.(Incl.143,143A,1 43B)                                    |
| 111 32401                | Muffler                                                                       |
| 111E 34390               | Deflector, Exhaust (Optional)                                                 |
| 111D 33714               | Opt.Spark Arrest Muf.(Incl.112,143,14 4,144A)                                 |
| 112 30196<br>113 26073   | Screw, 5/16-18 x 3/4"                                                         |
| 113 26073<br>114 650694A | Washer, Flat<br>Screw, 5/16 - 18 x 2"                                         |
| 115 32125                | Cup, Starter                                                                  |
| 116 35009                | Screen, Starter cup                                                           |
| 117 650815               | Washer, Belleville                                                            |
| 118 8116                 | Nut, Hex                                                                      |
| 119 29716                | Screw, 1/4-28 x 7/16"                                                         |
| 120 31691                | Bracket, Air cleaner                                                          |
| 121 28820                | Screw, 10-32 x 1/2"                                                           |
| 122 30727                | Element, Air cleaner                                                          |
| 123 31715                | Body, Air cleaner                                                             |
| 124 650152               | Screw, 8-32 x 3/8"                                                            |
| 136B 29443               | Clip, Ground wire                                                             |
| 138 34663                | Spring, Speed control                                                         |
| 139 650821               | Screw, 10-32 x 1/2"                                                           |
| 143B 33185<br>143 650578 | Cover & tube, Muffler (Use as require d) Screw, 8-18 x 3/8" (Use as required) |
| 143A 33171               | Screen, Muffler (Use as required)                                             |
| 144A 33323               | Screen, Muffler (Use as required)                                             |
| 144 33700                | Cover & Tube, Muffler (Use as require d)                                      |
| 145 34122A               | Dipstick (Incl. 146)                                                          |
| 146 33590                | "O" Ring`                                                                     |
| 147 33951A               | Oil Fill Tube                                                                 |
| 167 34174                | Deflector, Exhaust                                                            |
| 168 650665               | Screw, 1/4-15 x 7/8"                                                          |
| 201A 730130              | Muffler Adapter Kit (Incl.110,112)(As req.)                                   |
| 201B 730561              | Air Cleaner Kit                                                               |
|                          | (Incl.74,79,80,87,88,89,90,91,92,94,95,96,97,99,100 & 230C)                   |
|                          | (Used only on engine with an externally vented fully adjustable carburetor)   |
|                          | ,                                                                             |
| 201 730164               | Air Cleaner Ass'y. (Red Poly)(Incl.87,120,121,122,123,124 & 230)(As req.)     |
| 201 730164               | Air Cleaner Kit, Mini bike (Incl.87,120,121,122,123 & 124) (Use as required)  |
| 209 611084               | Flywheel                                                                      |
| 210 650872               | Stud, Solid State mounting                                                    |
| 211 34443A               | Solid State Assy. (Incl. 54)                                                  |
| 230A 34612               | Decal, Air cleaner                                                            |
| 230 34607                | Decal, Instruction                                                            |
|                          |                                                                               |

| Ref # | Part Number | Qty | Description                                                                                                                                                                                                                                                                                                 |
|-------|-------------|-----|-------------------------------------------------------------------------------------------------------------------------------------------------------------------------------------------------------------------------------------------------------------------------------------------------------------|
| 231   | 30547A      |     | Breaker Assy (Used on Std. Point igni tion)                                                                                                                                                                                                                                                                 |
| 232A  | 631021      |     | Inlet, Needle Seat & Clip Assy.                                                                                                                                                                                                                                                                             |
| 240   | 611077      |     | Alternator (Optional)                                                                                                                                                                                                                                                                                       |
| 241   | 650868      |     | Screw, 8-18 x 1-1/8" (3 required)(Opt .)                                                                                                                                                                                                                                                                    |
| 242   | 611078      |     | Connector, A.C. Lighting (Optional)                                                                                                                                                                                                                                                                         |
|       | 611079      |     | Connector, D.C. Charging (Optional)                                                                                                                                                                                                                                                                         |
|       | 590610      |     | Tube, Centering (Optional)                                                                                                                                                                                                                                                                                  |
|       | 590613      |     | Alternator Shaft (Optional)                                                                                                                                                                                                                                                                                 |
| 250   | 632272      |     | Carburetor (Incl. 85) (Refer to Division 5, Section A, Page 186 for breakdown)                                                                                                                                                                                                                              |
| 252   | 590420A     |     | Rewind Starter (Refer to Division 5, Section C, page 25 for breakdown)                                                                                                                                                                                                                                      |
| 254   | 33328D      |     | Starter Motor Kit (110-120 volt) This 110-120 volt starter motor kit may have been added to this engine. It can be added only if cylinder hasdrilled and tapped starter mounting bosses and a ring gear flywheel (see#255). Refer to service number stamped on end cap of motor or on decal for identificat |
| 255   | 30811A      |     | Flywheel (Ring gear flywheel requiredon engines using 110-120 volt starter motor kits listed above) (Used on Std. point ignition before 1982)                                                                                                                                                               |
| 255   | 611042      |     | Flywheel (Ring gear flywheel requiredon engines using 110-120 volt starter motor kits listed above) (Used on Std. point ignition 1982 or later)                                                                                                                                                             |
| 255   | 611085      |     | Flywheel (Minimum ring gear flywheel required on engines using 110-120 volt starter motor kits listed above) (Used on solid state external ignition)                                                                                                                                                        |
| 256   | 33235A      |     | Gasket Set (Incl. items marked*)                                                                                                                                                                                                                                                                            |