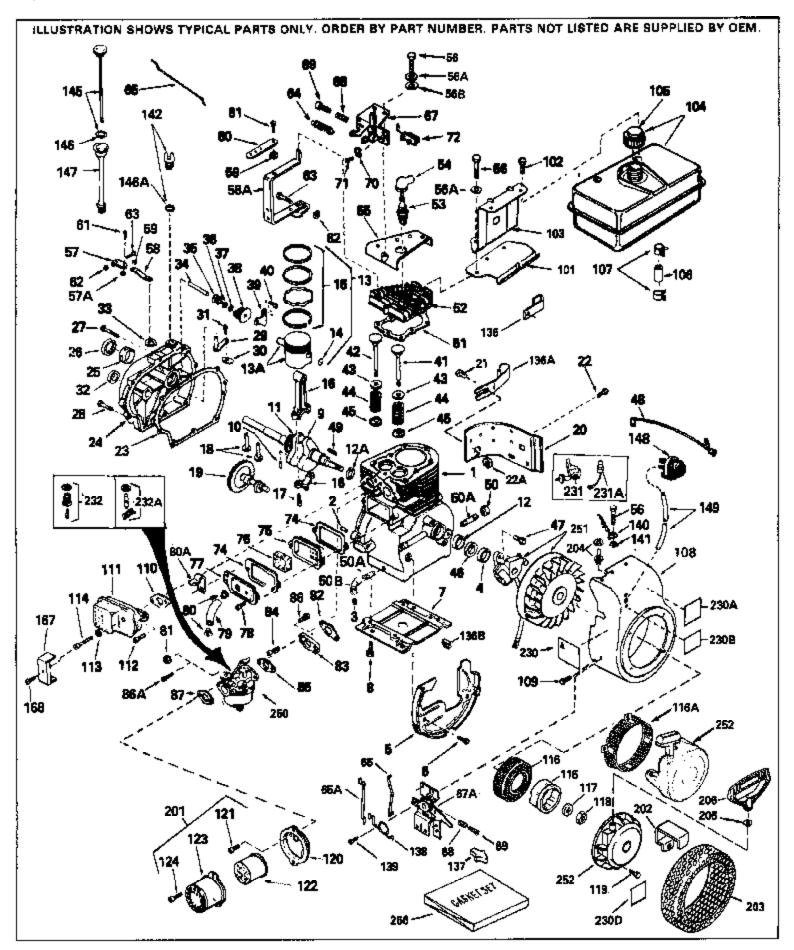

H60-75471P Engine Parts List

| Ref # | Part Number Qty | Description                                                                  |
|-------|-----------------|------------------------------------------------------------------------------|
| 1     | 33311B          | Cylinder (Incl. 2, 3, 4 & 41)(2-5/8" Bore)                                   |
| 2     | 27652           | Pin, Dowel                                                                   |
| 3     | 27642           | Pipe plug, 1/4-18                                                            |
|       | 27876B          | Seal, Oil                                                                    |
|       | 29536           | Blower Housing Baffle (Without electric starter knock out)                   |
| Ũ     | 20000           | (Use as required)                                                            |
| 5     | 35256A          | Blower Housing Baffle (With electric starter knockout) (As req.)(point ign.) |
| 6     | 650561          | Screw, 1/4-20 x 5/8"                                                         |
|       | 29538           | Base, Engine mounting                                                        |
|       | 650542          | Screw, 5/16-18 x 3/4"                                                        |
|       | 31856A          | Crankshaft                                                                   |
|       | 29783           | Pin, Crankshaft gear (Used on early p rod.)                                  |
|       | 27884           | Gear, Crankshaft (Used on early production) This gear is                     |
|       | 21004           | serviceable ONLY when it is pinned to the crankshaft.                        |
|       | 34531           | Piston, Pin & Ring Set (Std.) (2-5/8" Bore)                                  |
|       | 34532           | Piston, Pin & Ring Set (.010" OS)                                            |
|       | 34533           | Piston, Pin & Ring Set (.020" OS)                                            |
|       | 33312B          | Piston & Pin Ass'y. (Std.)(2-5/8")(In cl.14)                                 |
|       | 33313B          | Piston & Pin Ass'y. (.010" OS) (Incl. 14)                                    |
|       | 33314B          | Piston & Pin Ass'y. (.020" OS) (Incl. 14)                                    |
|       | 27888           | Ring, Piston pin retaining                                                   |
| 15    | 34854           | Ring Set (Std.) (2-5/8" Bore)                                                |
| 15    | 34855           | Ring Set (.010" OS)                                                          |
| 15    | 34856           | Ring Set (.020" OS)                                                          |
| 16    | 31380C          | Rod Assy., Connecting (Incl. 17)                                             |
| 17    | 650662C         | Bolt, Connecting rod (Incl. 2 pieces)                                        |
| 18    | 34034           | Lifter, Valve                                                                |
| 20    | 30622A          | Extension, Blower housing                                                    |
| 21    | 650128          | Screw, 10-24 x 1/2"                                                          |
| 22    | 650561          | Screw, 1/4-20 x 5/8" (Use as required )                                      |
| 22    | 30063           | Screw, 1/4-20 x 1/2" (Use as required )                                      |
| 23    | 30684           | Gasket Cylinder Cover                                                        |
| 24    | 31303B          | Cover, Cylinder (Incl. 26 & 34)                                              |
|       | 31546           | Bushing, Crankshaft                                                          |
|       | 28427           | Seal, Oil                                                                    |
|       | 650488          | Screw, 1/4-20 x 1-1/4"                                                       |
|       | 650493          | Screw, 1/4-20 x 1-3/4"                                                       |
|       | 30699C          | Rod Assy., Governor (Incl. 30 & 31)                                          |
|       | 30700           | Yoke, Governor                                                               |
|       | 650494          | Screw, 6-40 x 5/16"                                                          |
|       | 29642           | Ring, Retaining                                                              |
|       | 31845           | Shaft, Mechanical governor                                                   |
|       | 30588A          | Spool, Governor                                                              |
|       | 35479           | Washer, Flat                                                                 |
|       | 29193           | Ring, Retaining                                                              |
|       | 30591           | Gear Assy., Governor                                                         |
|       | 31843A          | Bracket, Governor gear                                                       |
|       | 650836          | Screw, $10-24 \times 1/2$ "                                                  |
|       |                 | •                                                                            |
|       | 32783           | Intake Valve (Std.)                                                          |
|       | 32784           | Intake Valve (1/32" OS)                                                      |
|       | 27878A          | Exhaust Valve (Std.)                                                         |
|       | 27880A          | Exhaust Valve (1/32" OS)                                                     |
|       | 27882           | Cap, Upper valve spring                                                      |
|       | 27881           | Spring, valve                                                                |
| 45    | 32581           | Cap, Lower valve spring                                                      |
|       |                 |                                                                              |

|        | Part Number Qty  | Description                                                                                                   |
|--------|------------------|---------------------------------------------------------------------------------------------------------------|
| 46     | 33876            | Gasket, Stator                                                                                                |
| 47     | 650489           | Screw, 1/4-20 x 5/8"                                                                                          |
|        | 34240            | Ground Wire                                                                                                   |
|        | 30884            | Key, Flywheel                                                                                                 |
|        |                  |                                                                                                               |
|        | 32678            | Nipple, Oil drain, 1/4" x 3-1/2"                                                                              |
|        | 30969            | Cap, Oil drain                                                                                                |
|        | 28938C           | Gasket, Cylinder head                                                                                         |
| 52     | 30938A           | Head, Cylinder                                                                                                |
| 53     | 34251            | Resistor Spark Plug (RJ-17LM)                                                                                 |
|        | 610118           | Cover, Spark plug (Use as required)                                                                           |
|        | 30939A           | Cover Assy., Cylinder head                                                                                    |
|        | 650690           |                                                                                                               |
|        |                  | Washer, Belleville (Use as required)                                                                          |
|        | 650697A          | Screw, 5/16-18 x 2-1/2" (Use as required)                                                                     |
|        | 650694A          | Screw, 5/16-18 x 2" (Use as required)                                                                         |
| 56     | 650695A          | Screw, 5/16-18 x 2-1/4" (Use as required)                                                                     |
| 56A    | 650691           | Washer, Flat (Use as required)                                                                                |
|        | 30322            | Locknut, 8-32                                                                                                 |
|        | 29916            | Clamp, Governor lever (Use as require d)                                                                      |
|        |                  |                                                                                                               |
|        | 33454            | Lever Assy., Governor                                                                                         |
|        | 29918            | Washer, Lock, No. 8 E.T.                                                                                      |
|        | 650548           | Screw, 8-32 x 5/16"                                                                                           |
| 62     | 29216            | Locknut, 10-32                                                                                                |
| 63     | 29826            | Screw, 10-32 x 3/4"                                                                                           |
|        | 34661            | Link, Governor                                                                                                |
|        | 34662            | Link, Throttle                                                                                                |
|        | 34664            | Control Bracket (Incl. 68, 69, 72 & 1 38)                                                                     |
|        |                  |                                                                                                               |
|        | 31342            | Spring, Compression                                                                                           |
|        | 650549           | Screw, 5-40 x 7/16"                                                                                           |
| 70     | 27793            | Clip, Conduit                                                                                                 |
| 71     | 28942            | Screw, 10-32 x 3/8"                                                                                           |
|        | 610973           | Terminal Assy. (Use as required)                                                                              |
|        | 27896A           | Gasket, Valve chamber cover                                                                                   |
|        | 28423            | Breather Assy., Valve                                                                                         |
|        |                  |                                                                                                               |
|        | 28424            | Element, Breather                                                                                             |
|        | 28425            | Cover, Valve spring box                                                                                       |
| 78     | 650128           | Screw, 10-24 x 1/2"                                                                                           |
| 79     | 35350            | Tube Breather                                                                                                 |
| 82     | 27915A           | * Gasket, Intake pipe to cylinder                                                                             |
|        | 34712            | Flange, Carburetor (Incl. 86A)                                                                                |
|        | 30196            | Screw, 5/16-18 x 3/4"                                                                                         |
|        |                  |                                                                                                               |
|        | 31688A           | * Gasket, Carburetor                                                                                          |
|        | 650517           | Screw, 1/4-20 x 13/16"                                                                                        |
|        | 27272A           | * Air Cleaner Gasket (Use as required)                                                                        |
| 87     | 30767            | Spacer, Cleaner (Use as required)                                                                             |
| 94A    | 34819            | Elbow Assy., Air cleaner (Incl. 90,91,92,93,94,96) (Use in                                                    |
| 0 11 ( |                  | 730561 assembly only)                                                                                         |
|        |                  |                                                                                                               |
| 101    | 34158            | Bracket, Fuel tank                                                                                            |
|        | 650665           | Screw, 1/4-14 x 7/8"                                                                                          |
|        | 34159            | Plate, Fuel tank mounting                                                                                     |
|        |                  |                                                                                                               |
| 104    | 34186A           | Fuel Tank (Incl. 105 & 107) NOTE: These tanks were built                                                      |
|        |                  | with different size fuel inlet openings. Tanks with the 1-3/16"                                               |
|        |                  | I.D. opening use fuel cap 33032 or 34210. Tanks with the                                                      |
|        |                  | 1-1/2" I.D. opening use fuel cap 35355.                                                                       |
|        |                  |                                                                                                               |
| ·      |                  |                                                                                                               |
|        | 410144B          | Fuel Cap (White Plastic)(Std.)(As req uired)                                                                  |
|        | 410144B<br>33032 | Fuel Cap (White Plastic)(Std.)(As req uired)<br>Fuel Cap (Red Plastic) (Spurt resistant, Low profile) (Use as |

|        | Part Number Qty |                                                                |
|--------|-----------------|----------------------------------------------------------------|
| 105 3  | 34210           | Fuel Cap (Red Plastic) (Spurt resistant, High profile) (Use as |
|        |                 | required)                                                      |
| 105 3  | 35355           | Fuel Cap (Red plastic) (Use as requir ed)                      |
| 106    | 29774           | Fuel Line (Braided, 8 1/4") (Use as r equired)                 |
|        | 30962           | Fuel Line (Braided, 32") (Úse as required)                     |
|        | 26460           | Clamp, Fuel line (Use as required)                             |
|        | 32158E          | Blower Housing (For electric starter)                          |
|        | 29747B          | Screw, 5/16-24 x 21/32"                                        |
|        | 27930A          | * Gasket, Exhaust flange                                       |
|        | 391026          |                                                                |
|        |                 | Opt.Spark Arrest Muf.(Incl.143,143A,1 43B)                     |
|        | 32401           |                                                                |
| 111D 3 |                 | Opt.Spark Arrest Muf.(Incl.112,143,14 4,144A)                  |
| 111E 3 |                 | Deflector, Exhaust (Optional)                                  |
|        | 30196           | Screw, 5/16-18 x 3/4"                                          |
| 113 :  | 26073           | Washer, Flat                                                   |
| 114 (  | 650694A         | Screw, 5/16 - 18 x 2"                                          |
| 115 🗧  | 32125           | Cup, Starter                                                   |
| 116    | 590417          | Screen, Starter cup                                            |
|        | 650815          | Washer, Belleville                                             |
| 118    |                 | Nut, Hex                                                       |
|        | 29716           | Screw, 1/4-28 x 7/16"                                          |
|        | 35438           | Knob, Speed control                                            |
|        |                 |                                                                |
|        | 34663           | Spring, Speed control                                          |
|        | 650821          | Screw, 10-32 x 1/2"                                            |
| 143B 3 |                 | Cover & tube, Muffler (Use as require d)                       |
|        | 650578          | Screw, 8-18 x 3/8" (Use as required)                           |
| 143A ( |                 | Screen, Muffler (Use as required)                              |
| 144 :  | 33700           | Cover & Tube, Muffler (Use as require d)                       |
| 144A 🗧 | 33323           | Screen, Muffler (Use as required)                              |
| 145 🗧  | 34011A          | Dipstick (Incl. 146)                                           |
| 146 3  | 33590           | "O" Ring                                                       |
| 147    | 33893A          | Oil Fill Tube                                                  |
|        | 570629A         | Primer Assy.                                                   |
|        | 32180C          | Line, Primer                                                   |
|        | 34672           | Cover, Carburetor                                              |
|        |                 |                                                                |
|        | 650764          | Nut, "U" Clip                                                  |
|        | 650760          | Screw, 8-32 x 3/8"                                             |
|        | 34126           | Bracket, Grommet mounting                                      |
|        | 650257          | Screw, 8-32 x 5/16"                                            |
|        | 650765          | Screw, 10-32 x 1/2"                                            |
|        | 28820           | Screw, 10-32 x 1/2"                                            |
| 159 3  | 32398           | Bracket, Choke                                                 |
| 160 (  | 650760          | Screw, 8-32 x 3/8"                                             |
| 161 2  | 28545           | Grommet, Plastic                                               |
| 162    | 34127           | Guard, Starter                                                 |
|        | 32576           | Seal, Snow Guard                                               |
|        | 33013           | Cover, Starter bubble                                          |
|        | 650760          | Screw, 8-32 x 3/8"                                             |
|        | 32961           | Valve, Fuel shut off                                           |
|        |                 |                                                                |
| 201B   | 100001          | Air Cleaner Kit                                                |
|        |                 | (Incl.74,79,80,87,88,89,90,91,92,94,95,96,97,99,100 & 2300     |
|        |                 | (Used only on engine with an externally vented fully           |
|        |                 | adjustable carburetor)                                         |
| 201A   | 730130          | Muffler Adapter Kit (Incl.110,112)(As req.)                    |
| 2014   |                 |                                                                |
| 201    | 730167          | Air Cleaner Ass'y. (Red Poly)(Incl.87,120,121,122,123,124 &    |

| Ref #                                                                                        | Part Number (                                                                                                                        | Qty | Description                                                                                                                                                                                                                                                                                                                                                                                                                                                                                                      |
|----------------------------------------------------------------------------------------------|--------------------------------------------------------------------------------------------------------------------------------------|-----|------------------------------------------------------------------------------------------------------------------------------------------------------------------------------------------------------------------------------------------------------------------------------------------------------------------------------------------------------------------------------------------------------------------------------------------------------------------------------------------------------------------|
| 201                                                                                          | 730164                                                                                                                               |     | Air Cleaner Kit, Mini bike (Incl.87,120,121,122,123 & 124)<br>(Use as required)                                                                                                                                                                                                                                                                                                                                                                                                                                  |
| 230F<br>230E<br>230B<br>231<br>231A<br>232A<br>240<br>241<br>242<br>242<br>242<br>243<br>244 | 34416<br>34414<br>34418<br>34417<br>30547A<br>30548B<br>631021<br>611077<br>650868<br>611078<br>611079<br>590610<br>590613<br>631927 |     | Decal, Instruction<br>Decal, Warning<br>Decal, Choke<br>Decal, Primer<br>Breaker Assy (Used on Std. Point igni tion)<br>Condenser<br>Inlet, Needle Seat & Clip Assy.<br>Alternator (Optional)<br>Screw, 8-18 x 1-1/8" (3 required)(Opt .)<br>Connector, A.C. Lighting (Optional)<br>Connector, D.C. Charging (Optional)<br>Connector, D.C. Charging (Optional)<br>Tube, Centering (Optional)<br>Alternator Shaft (Optional)<br>Carburetor (Incl. 85) (Refer to Division 5, Section A, Page<br>140 for breakdown) |
| 251                                                                                          | 610964A                                                                                                                              |     | Magneto (w/ring gear for 120 volt starter) NOTE: The complete magneto is not available as an assembly. The magneto number is shown for reference purposes only. Order component parts individually, as shown in parts list. (Refer to Division 5, Section B, page 24 for breakdown)                                                                                                                                                                                                                              |
| 252                                                                                          | 590473                                                                                                                               |     | Rewind Starter (Refer to Division 5, Section C, page 29 for breakdown)                                                                                                                                                                                                                                                                                                                                                                                                                                           |
| 254                                                                                          | 33328D                                                                                                                               |     | Starter Motor Kit (110-120 volt) This 110-120 volt starter<br>motor kit may have been added to this engine. It can be<br>added only if cylinder hasdrilled and tapped starter mounting<br>bosses and a ring gear flywheel (see#255). Refer to service<br>number stamped on end cap of motor or on decal for<br>identificat                                                                                                                                                                                       |
| 255                                                                                          | 30811A                                                                                                                               |     | Flywheel (Ring gear flywheel requiredon engines using 110-120 volt starter motor kits listed above) (Used on Std. point ignition before 1982)                                                                                                                                                                                                                                                                                                                                                                    |
| 255                                                                                          | 611042                                                                                                                               |     | Flywheel (Ring gear flywheel requiredon engines using 110-120 volt starter motor kits listed above) (Used on Std. point ignition 1982 or later)                                                                                                                                                                                                                                                                                                                                                                  |
| 255                                                                                          | 611085                                                                                                                               |     | Flywheel (Minimum ring gear flywheel required on engines<br>using 110-120 volt starter motor kits listed above) (Used on<br>solid state external ignition)                                                                                                                                                                                                                                                                                                                                                       |
| 256                                                                                          | 33235A                                                                                                                               |     | Gasket Set (Incl. items marked*)                                                                                                                                                                                                                                                                                                                                                                                                                                                                                 |