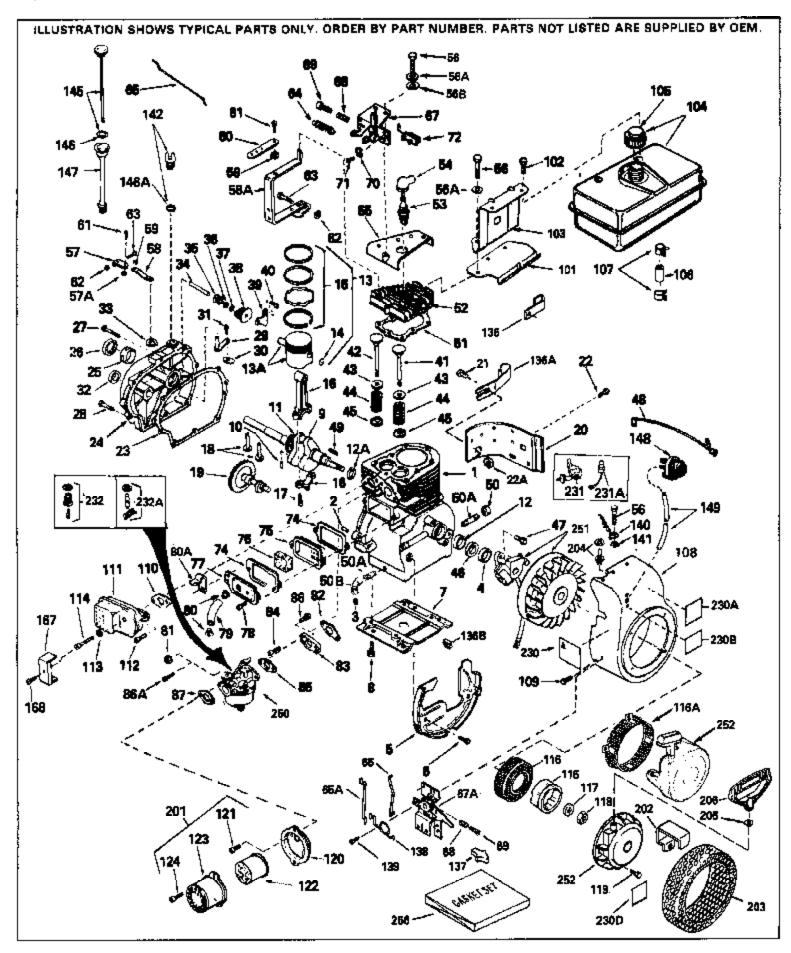

| Ref # | Part Number Qty | Description                                                                                                    |
|-------|-----------------|----------------------------------------------------------------------------------------------------------------|
| 1     | 34919A          | Cylinder (Incl. 2,3 & 4) (2-5/8" Bore )                                                                        |
|       | 27652           | Pin, Dowel                                                                                                     |
|       | 27642           | Pipe plug, 1/4-18                                                                                              |
|       | 32630           | Seal, Oil                                                                                                      |
|       |                 | ·                                                                                                              |
| 5     | 29536           | Blower Housing Baffle (Without electric starter knock out) (Use as required)                                   |
| 5     | 35256A          | Blower Housing Baffle (With electric starter knockout) (As req.)(point ign.)                                   |
| 6     | 650561          | Screw, 1/4-20 x 5/8"                                                                                           |
| 7     | 29538           | Base, Engine mounting                                                                                          |
| 8     | 650542          | Screw, 5/16-18 x 3/4"                                                                                          |
|       | 35190           | Crankshaft                                                                                                     |
|       | 29783           | Pin, Crankshaft gear (Used on early p rod.)                                                                    |
|       | 27884           | Gear, Crankshaft (Used on early production) This gear is serviceable ONLY when it is pinned to the crankshaft. |
| 13A   | 33312B          | Piston & Pin Ass'y. (Std.)(2-5/8")(In cl.14)                                                                   |
|       | 33313B          | Piston & Pin Ass'y. (.010" OS) (Incl. 14)                                                                      |
|       | 33314B          | Piston & Pin Ass'y. (.020" OS) (Incl. 14)                                                                      |
|       | 34531           | Piston, Pin & Ring Set (Std.) (2-5/8" Bore)                                                                    |
|       | 34532           | Piston, Pin & Ring Set (0.010" OS)                                                                             |
|       | 34533           |                                                                                                                |
|       |                 | Piston, Pin & Ring Set (.020" OS)                                                                              |
|       | 27888           | Ring, Piston pin retaining                                                                                     |
|       | 34854           | Ring Set (Std.) (2-5/8" Bore)                                                                                  |
|       | 34855           | Ring Set (.010" OS)                                                                                            |
|       | 34856           | Ring Set (.020" OS)                                                                                            |
|       | 31380C          | Rod Assy., Connecting (Incl. 17)                                                                               |
|       | 650662C         | Bolt, Connecting rod (Incl. 2 pieces)                                                                          |
|       | 34034           | Lifter, Valve                                                                                                  |
|       | 30622A          | Extension, Blower housing                                                                                      |
|       | 650128          | Screw, 10-24 x 1/2"                                                                                            |
| 22A   | 650764          | Nut, "U" type                                                                                                  |
| 22    | 650561          | Screw, 1/4-20 x 5/8" (Use as required)                                                                         |
| 22    | 30063           | Screw, 1/4-20 x 1/2" (Use as required)                                                                         |
| 22    | 650760          | Screw, 8-32 x 3/8"                                                                                             |
|       | 30684           | Gasket Cylinder Cover                                                                                          |
|       | 31303B          | Cover, Cylinder (Incl. 26 & 34)                                                                                |
|       | 31546           | Bushing, Crankshaft                                                                                            |
|       | 28427           | Seal, Oil                                                                                                      |
|       | 650488          | Screw, 1/4-20 x 1-1/4"                                                                                         |
|       | 650493          | Screw, 1/4-20 x 1-3/4"                                                                                         |
|       | 30699C          | Rod Assy., Governor (Incl. 30 & 31)                                                                            |
|       | 30700           | Yoke, Governor                                                                                                 |
|       | 650494          | Screw, 6-40 x 5/16"                                                                                            |
|       | 29642           | Ring, Retaining                                                                                                |
|       | 31845           | Shaft, Mechanical governor                                                                                     |
|       |                 | <u> </u>                                                                                                       |
|       | 30588A          | Spool, Governor                                                                                                |
|       | 35479           | Washer, Flat                                                                                                   |
|       | 29193           | Ring, Retaining                                                                                                |
|       | 30591           | Gear Assy., Governor                                                                                           |
|       | 31843A          | Bracket, Governor gear                                                                                         |
|       | 650836          | Screw, 10-24 x 1/2"                                                                                            |
|       | 32783           | Intake Valve (Std.)                                                                                            |
| 41    | 32784           | Intake Valve (1/32" OS)                                                                                        |
| 42    | 27878A          | Exhaust Valve (Std.)                                                                                           |
| 42    | 27880A          | Exhaust Valve (1/32" OS)                                                                                       |
|       | 27882           | Cap, Upper valve spring                                                                                        |
|       |                 | · · · · · · · · · · · · · · · · · · ·                                                                          |

| Dof #             | Dort Number           | Description                                                     |
|-------------------|-----------------------|-----------------------------------------------------------------|
|                   | Part Number Qty 27881 |                                                                 |
|                   | 32581                 | Spring, valve Cap, Lower valve spring                           |
|                   | 650814                | 1.                                                              |
|                   |                       | Screw, 10-24 x 1"                                               |
|                   | 32589                 | Key, Flywheel                                                   |
|                   | 28938C                | Gasket, Cylinder head                                           |
|                   | 30938A                | Head, Cylinder                                                  |
|                   | 33636                 | Resistor Spark Plug (RJ-8C)                                     |
|                   | 610118                | Cover, Spark plug (Use as required)                             |
|                   | 27276                 | Cover, Spark plug                                               |
|                   | 30939A                | Cover Assy., Cylinder head                                      |
|                   | 650697A               | Screw, 5/16-18 x 2-1/2" (Use as requi red)                      |
|                   | 650694A               | Screw, 5/16-18 x 2" (Use as required)                           |
|                   | 650695A               | Screw, 5/16-18 x 2-1/4" (Use as requi red)                      |
|                   | 650691                | Washer, Flat (Use as required)                                  |
|                   | 650690                | Washer, Belleville (Use as required)                            |
|                   | 30322                 | Locknut, 8-32                                                   |
|                   | 29916                 | Clamp, Governor lever (Use as require d)                        |
|                   | 33454                 | Lever Assy., Governor                                           |
|                   | 29918                 | Washer, Lock, No. 8 E.T.                                        |
|                   | 650548                | Screw, 8-32 x 5/16"                                             |
|                   | 29216                 | Locknut, 10-32                                                  |
|                   | 29826                 | Screw, 10-32 x 3/4"                                             |
|                   | 34661                 | Link, Governor                                                  |
|                   | 34662                 | Link, Throttle                                                  |
|                   | 34677                 | Control Bracket (Incl. 68, 69, 72 & 1 38)                       |
|                   | 31342                 | Spring, Compression                                             |
|                   | 650549                | Screw, 5-40 x 7/16"                                             |
|                   | 610973                | Terminal Assy. (Use as required)                                |
|                   | 27896A                | Gasket, Valve chamber cover                                     |
|                   | 28423                 | Breather Assy., Valve                                           |
|                   | 28424                 | Element, Breather                                               |
|                   | 28425                 | Cover, Valve spring box                                         |
|                   | 650128                | Screw, 10-24 x 1/2"                                             |
|                   | 35350                 | Tube, Breather                                                  |
|                   | 32446                 | Grommet, Breather tube                                          |
|                   | 27915A                | * Gasket, Intake pipe to cylinder                               |
|                   | 34712                 | Flange, Carburetor (Incl. 86A)                                  |
|                   | 30196<br>31688A       | Screw, 5/16-18 x 3/4"                                           |
|                   |                       | * Gasket, Carburetor                                            |
|                   | 650517<br>27272A      | Screw, 1/4-20 x 13/16"  * Air Cleaner Casket (Lise as required) |
|                   | 30767                 | * Air Cleaner Gasket (Use as required)                          |
|                   | 34783                 | Spacer, Cleaner (Use as required) Filter, Pre-air               |
|                   | 34782                 | Filter, Air cleaner (Incl. 97)                                  |
|                   | 34782                 | Pop Rivet (1/8" dia.) (Purchase local ly)                       |
|                   | 34699                 | Bracket, Air cleaner                                            |
|                   | 34698A                | Gasket, Air cleaner                                             |
|                   | 30675                 | Fitting, Breather                                               |
|                   | 34780                 | Elbow, Air cleaner                                              |
|                   | 34819                 | Elbow Assy., Air cleaner (Incl. 90,91,92,93,94,96) (Use in      |
| 3 <del>4</del> 74 | O <del>1</del> 019    | 730561 assembly only)                                           |
| 95                | 650163                | Screw, 10-32 x 7/8"                                             |
| 96                | 650826                | Stud, 1/4-20 x 6.20, threaded both en ds                        |
| 97                | 650825                | Nut & Lockwasher, 1/4-20                                        |
| 99                | 34781                 | Cover, Air cleaner                                              |
| 100               | 650513                | Nut, Wing, 1/4-20                                               |
| 101               | 34158                 | Bracket, Fuel tank                                              |

| Ref # | Part Number Qty   | Description                                                     |
|-------|-------------------|-----------------------------------------------------------------|
|       | 650665            | Screw, 1/4-14 x 7/8"                                            |
|       | 34159             | Plate, Fuel tank mounting                                       |
|       |                   |                                                                 |
| 104   | 34186A            | Fuel Tank (Incl. 105 & 107) NOTE: These tanks were built        |
|       |                   | with different size fuel inlet openings. Tanks with the 1-3/16" |
|       |                   | I.D. opening use fuel cap 33032 or 34210. Tanks with the        |
|       |                   | 1-1/2" I.D. opening use fuel cap 35355.                         |
|       | 410144B           | Fuel Cap (White Plastic)(Std.)(As req uired)                    |
| 105   | 33032             | Fuel Cap (Red Plastic) (Spurt resistant, Low profile) (Use as   |
|       |                   | required)                                                       |
| 105   | 34210             | Fuel Cap (Red Plastic) (Spurt resistant, High profile) (Use as  |
|       |                   | required)                                                       |
| 105   | 35355             | Fuel Cap (Red plastic) (Use as requir ed)                       |
|       | 29774             | Fuel Line (Braided, 8 1/4") (Use as r equired)                  |
|       | 30962             | Fuel Line (Braided, 32") (Use as required)                      |
|       | 26460             | Clamp, Fuel line (Use as required)                              |
|       | 32158E            | Blower Housing (For electric starter)                           |
|       | 29747B            | Screw, 5/16-24 x 21/32"                                         |
|       | 34390             |                                                                 |
|       |                   | Deflector, Exhaust (Optional)                                   |
|       | 33714             | Opt.Spark Arrest Muf.(Incl.112,143,14 4,144A)                   |
|       | 391026            | Opt.Spark Arrest Muf.(Incl.143,143A,1 43B)                      |
|       | 29633             | Muffler                                                         |
|       | 32125             | Cup, Starter                                                    |
|       | 35009             | Screen, Starter cup                                             |
|       | 650815            | Washer, Belleville                                              |
|       | 8116              | Nut, Hex                                                        |
| 119   | 29716             | Screw, 1/4-28 x 7/16"                                           |
| 136   | 33997             | Clip, Oil fill tube                                             |
| 137   | 32410             | Knob, Speed control                                             |
| 138   | 34663             | Spring, Speed control                                           |
| 139   | 650821            | Screw, 10-32 x 1/2"                                             |
| 140   | 30747             | Clip, Spark plug shorting                                       |
| 141   | 650890            | Lockwasher, Shakeproof, 5/16                                    |
| 143A  | 33171             | Screen, Muffler (Use as required)                               |
|       | 33185             | Cover & tube, Muffler (Use as require d)                        |
|       | 650578            | Screw, 8-18 x 3/8" (Use as required)                            |
|       | 33700             | Cover & Tube, Muffler (Use as require d)                        |
|       | 33323             | Screen, Muffler (Use as required)                               |
|       | 34011A            | Dipstick (Incl. 146)                                            |
|       | 33590             | "O" Ring                                                        |
|       | 33893A            | Oil Fill Tube                                                   |
|       | 32961             | Valve, Fuel shut off                                            |
|       | 730164            | Air Cleaner Ass'y. (Red Poly)(Incl.87,120,121,122,123,124 &     |
| 201   | 730104            | 230)(As req.)                                                   |
| 201   | 730164            | Air Cleaner Kit, Mini bike (Incl.87,120,121,122,123 & 124)      |
| 231   |                   | (Use as required)                                               |
| 201A  | 730130            | Muffler Adapter Kit (Incl.110,112)(As req.)                     |
|       | 730561            | Air Cleaner Kit                                                 |
|       |                   | (Incl.74,79,80,87,88,89,90,91,92,94,95,96,97,99,100 & 230C)     |
|       |                   | (Used only on engine with an externally vented fully            |
|       |                   | adjustable carburetor)                                          |
| 200   | 611084            | Flywheel                                                        |
|       | 650872            | Stud, Solid State mounting                                      |
|       | 34443A            | Solid State Assy. (Incl. 54)                                    |
|       | 34704             | Decal, Instruction                                              |
|       | 34346             |                                                                 |
| ∠30   | <del>3131</del> 0 | Decal, Instruction                                              |

| Ref # | Part Number | Qty | Description                                                                                                                                                                                                                                                                                                 |
|-------|-------------|-----|-------------------------------------------------------------------------------------------------------------------------------------------------------------------------------------------------------------------------------------------------------------------------------------------------------------|
| 230   | 550223      |     | Decal, Name                                                                                                                                                                                                                                                                                                 |
| 230B  | 35344       |     | Decal, Control                                                                                                                                                                                                                                                                                              |
|       | 30547A      |     | Breaker Assy (Used on Std. Point igni tion)                                                                                                                                                                                                                                                                 |
| 232A  | 631021      |     | Inlet, Needle Seat & Clip Assy.                                                                                                                                                                                                                                                                             |
| 240   | 611077      |     | Alternator (Optional)                                                                                                                                                                                                                                                                                       |
|       | 650868      |     | Screw, 8-18 x 1-1/8" (3 required)(Opt .)                                                                                                                                                                                                                                                                    |
|       | 611078      |     | Connector, A.C. Lighting (Optional)                                                                                                                                                                                                                                                                         |
|       | 611079      |     | Connector, D.C. Charging (Optional)                                                                                                                                                                                                                                                                         |
|       | 590610      |     | Tube, Centering (Optional)                                                                                                                                                                                                                                                                                  |
|       | 590613      |     | Alternator Shaft (Optional)                                                                                                                                                                                                                                                                                 |
| 250   | 632257      |     | Carburetor (Incl. 85) (Refer to Division 5, Section A, page 184 for breakdown)                                                                                                                                                                                                                              |
| 252   | 590420A     |     | Rewind Starter (Refer to Division 5, Section C, page 25 for breakdown)                                                                                                                                                                                                                                      |
| 254   | 33328D      |     | Starter Motor Kit (110-120 volt) This 110-120 volt starter motor kit may have been added to this engine. It can be added only if cylinder hasdrilled and tapped starter mounting bosses and a ring gear flywheel (see#255). Refer to service number stamped on end cap of motor or on decal for identificat |
| 255   | 30811A      |     | Flywheel (Ring gear flywheel requiredon engines using 110-120 volt starter motor kits listed above) (Used on Std. point ignition before 1982)                                                                                                                                                               |
| 255   | 611042      |     | Flywheel (Ring gear flywheel requiredon engines using 110-120 volt starter motor kits listed above) (Used on Std. point ignition 1982 or later)                                                                                                                                                             |
| 255   | 611085      |     | Flywheel (Minimum ring gear flywheel required on engines using 110-120 volt starter motor kits listed above) (Used on solid state external ignition)                                                                                                                                                        |
| 256   | 33235A      |     | Gasket Set (Incl. items marked*)                                                                                                                                                                                                                                                                            |