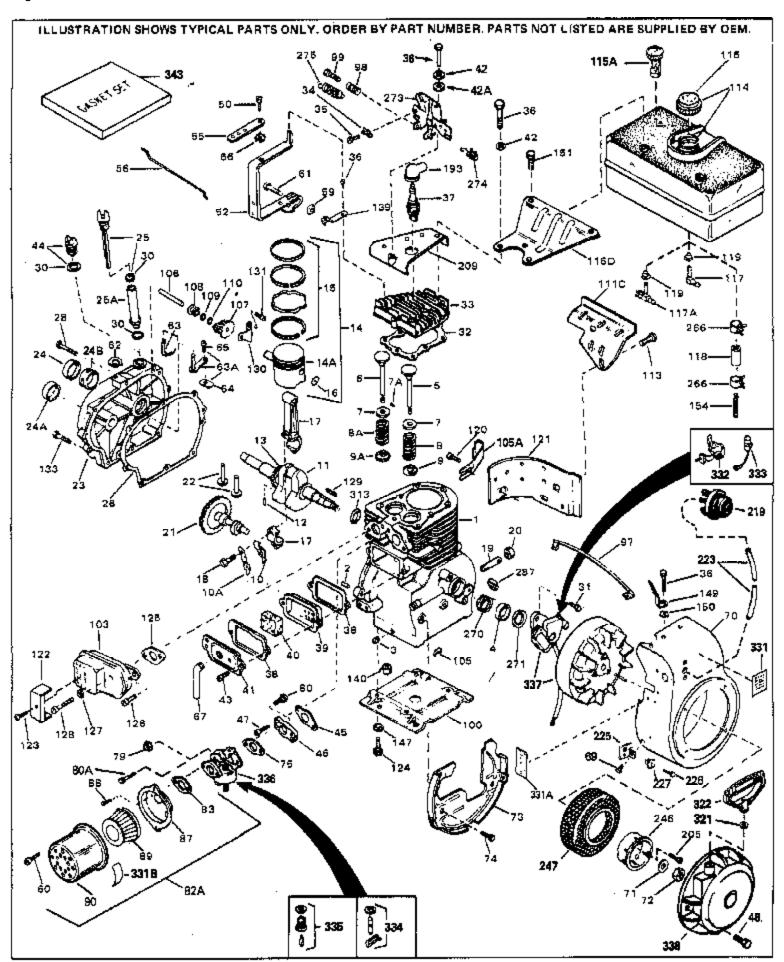

| Ref # | Part Number | Otv | Description                                              |
|-------|-------------|-----|----------------------------------------------------------|
|       | 32586C      | α., | Cylinder (Incl. 2, 3, 4 & 76) (2-3/4" Bore)              |
|       | 27652       |     | Pin, Dowel                                               |
|       | 27642       |     | Plug, Oil drain                                          |
|       |             |     |                                                          |
|       | 32630       |     | Seal, Oil                                                |
|       | 32783       |     | Intake Valve (Std.) (Incl. 9)                            |
|       | 32784       |     | Intake Valve (1/32" OS) (Incl. 9)                        |
| 6     | 27878A      |     | Exhaust Valve (Std.) (Incl. 9)                           |
| 6     | 27880A      |     | Exhaust Valve (1/32" OS) (Incl. 9)                       |
| 7A    | 20810       |     | Pin, Valve spring retainer (Use as re quired)            |
|       | 27882       |     | Cap, Upper valve spring                                  |
|       | 27881       |     | Spring, Valve                                            |
|       | 27881       |     |                                                          |
|       |             |     | Spring, Valve                                            |
|       | 32581       |     | Cap, Lower valve spring                                  |
|       | 32581       |     | Cap, Lower valve spring                                  |
|       | 34242       |     | Dipper, Oil                                              |
| 10A   | 32590       |     | Plate, Lock & Oil dipper (This plate may be replaced by  |
|       |             |     | 34242 oil dipper but 650662C screw must be used.)        |
|       | 32587       |     | Crankshaft (Incl. 12 & 13)                               |
| 12    | 29783       |     | Crankshaft Gear Pin (Early production )                  |
| 13    | 27884       |     | Gear, Crankshaft (Used in early production) This gear is |
|       |             |     | servicable onlywhen it is pinned to the crankshaft.      |
| 14A   | 32592B      |     | Piston & Pin Ass'y. (Std.)(2-3/4")(In cl.16)             |
|       | 32593B      |     | Piston & Pin Ass'y. (.010" OS) (Incl. 16)                |
|       | 32594B      |     | Piston & Pin Ass'y. (.020" OS) (Incl. 16)                |
|       |             |     |                                                          |
|       | 34517       |     | Piston, Pin & Ring Set (Std.) (2-3/4" Bore)              |
|       | 34518       |     | Piston, Pin & Ring Set (.010" OS)                        |
|       | 34519       |     | Piston, Pin & Ring Set (.020" OS)                        |
|       | 32595       |     | Ring Set (Std.) (2-3/4" Bore)                            |
| 15    | 32596       |     | Ring Set (.010" OS)                                      |
| 15    | 32597       |     | Ring Set (.020" OS)                                      |
| 16    | 27888       |     | Ring, Piston pin retaining                               |
|       | 32591C      |     | Rod Assy., Connecting (Incl. 10 & 18)                    |
|       | 650662C     |     | Screw, Connecting rod (2 each)                           |
|       | 32115       |     | Camshaft (MCR)                                           |
|       | 34034       |     | ,                                                        |
|       |             |     | Lifter, Valve                                            |
|       | 31303B      |     | Cover, Cylinder (Incl. 24, 106 & 279)                    |
|       | 31546       |     | Bushing, Crankshaft (Use as required)                    |
|       | 28427       |     | Seal, Oil                                                |
| 25    | 31297       |     | Dipstick, Oil (Incl. 30)                                 |
| 26    | 30684       |     | * Gasket, Cylinder cover                                 |
| 28    | 650488      |     | Screw, 1/4-20 x 1-1/4"                                   |
|       | 29673       |     | * Gasket, Oil filler                                     |
|       | 650489      |     | Screw, 1/4-20 x 5/8"                                     |
|       | 32631A      |     | * Gasket, Cylinder head                                  |
|       | 30938A      |     | Head, Cylinder                                           |
|       |             |     |                                                          |
|       | 27793       |     | Clip, Conduit (Use as required)                          |
|       | 28942       |     | Screw, 10-32 x 3/8" (Use as required)                    |
|       | 650697A     |     | Screw, 5/16-18 x 2-1/2" (Use as requi red)               |
|       | 650695A     |     | Screw, 5/16-18 x 2-1/4" (Use as requi red)               |
|       | 650694A     |     | Screw, 5/16-18 x 2" (Use as required)                    |
| 37    | 33636       |     | Resistor Spark Plug (RJ-8C)                              |
|       | 34251       |     | Resistor Spark Plug                                      |
|       | 27896A      |     | * Gasket, Breather cover                                 |
|       | 28423       |     | Body, Breather                                           |
|       | 28424       |     | Element, Breather                                        |
|       | 28425       |     | Cover, Valve spring                                      |
|       |             |     |                                                          |
| 42    | 26073       |     | Washer (Use as required)                                 |

| 42<br>42A<br>43<br>45<br>46<br>47<br>48<br>50                                 | Part Number<br>650691<br>650690<br>650128<br>27915A<br>30195A<br>30196<br>29716<br>650548<br>32326A                             | Qty | Description  Washer, Flat (Use as required)  Washer, Belleville (Use as required)  Screw, 10-24 x 1/2"  * Gasket, Intake  Flange, Carburetor (Incl. 79 & 80)  Screw, 5/16-18 x 3/4"  Screw, 1/4-28 x 7/16"  Screw, 8-32 x 5/16"  Lever, Governor (New lever does not need 1 of 51,66,132,164,165,207)                         |
|-------------------------------------------------------------------------------|---------------------------------------------------------------------------------------------------------------------------------|-----|-------------------------------------------------------------------------------------------------------------------------------------------------------------------------------------------------------------------------------------------------------------------------------------------------------------------------------|
| 56<br>59<br>60<br>61<br>62                                                    | 30205<br>30206<br>29216<br>650152<br>29826<br>29642<br>30699B                                                                   |     | Bracket, Adjusting Link, Throttle Nut, Lock, 10-32 Screw, 8-32 x 3/8" Screw, 10-32 x 3/4" Ring, Retaining Governor Rod Ass'y. (This one-piece governor rodis no longer used. It is replaced by 30699C ass'y.,Ref. no. 63A)                                                                                                    |
| 64<br>65<br>66<br>69<br>70<br>71<br>72                                        | 30699C<br>30700<br>650494<br>29918<br>29747B<br>32158E<br>650815<br>8116<br>29536                                               |     | Rod Assy., Governor (Incl. 64 & 65) Yoke, Governor Screw, 6-40 x 5/16" Lockwasher, #8 E.T. Screw, 5/16-24 x 21/32" Blower Housing (For elec.star.)(Incl. 134,135) Washer, Belleville Nut, Hex Blower Housing Baffle (without electric starter knock-out) (Use as required)                                                    |
| 73                                                                            | 35256A                                                                                                                          |     | Blower Housing Baffle (with electric starter knock-out) (Use as required) (Point Ignition)                                                                                                                                                                                                                                    |
| 75<br>79<br>80                                                                | 650561<br>31688A<br>29752<br>650572<br>730164                                                                                   |     | Screw, 1/4-20 x 5/8"  * Gasket, Carburetor Nut & Lockwasher Assy., 1/4-28 Screw, 1/4-28 x 1-1/8" Air Cleaner Ass'y. (Incl. 60, 83, 87, 88, 89, 90A & 331B) (Use as required)                                                                                                                                                  |
|                                                                               | 27272A<br>31708                                                                                                                 |     | * Gasket, Air cleaner<br>Bracket, Air cleaner NOTE: 130010 thru 10C & 11 used in<br>early production only.                                                                                                                                                                                                                    |
| 90<br>98<br>99<br>100<br>103<br>106<br>107<br>108<br>109<br>110<br>113<br>114 | 28820<br>31715<br>32924<br>650688<br>29538<br>32401<br>31845<br>30591<br>30588A<br>30590A<br>29193<br>650561<br>31716<br>31573A |     | Screw, 10-32 x 1/2" Body, Air cleaner Spring, Compression Screw, 10-32 x 1" Base, Engine mounting Muffler Shaft, Mechanical governor Gear Assy., Governor (Incl. 109) Spool, Governor Washer, Flat Ring, Retaining Screw, 1/4-20 x 5/8" Fuel Tank (Incl. 115) Gauge, Visual fuel Fuel Cop (Mairo Plactic) (Std) (As required) |
|                                                                               | 410144B                                                                                                                         |     | Fuel Cap (White Plastic)(Std)(As requ ired)                                                                                                                                                                                                                                                                                   |

| Ref # | Part Number Qty | Description                                                                                                                                                                                                                                     |
|-------|-----------------|-------------------------------------------------------------------------------------------------------------------------------------------------------------------------------------------------------------------------------------------------|
|       | 33032           | Fuel Cap (Charcoal Plastic) (Spurt resistant, Low profile) (Use as required)                                                                                                                                                                    |
| 115   | 34210           | Fuel Cap (Red Plastic) (Spurt resistant, High profile) (Use as required)                                                                                                                                                                        |
| 115   | 35355           | Fuel Cap (Use as required)                                                                                                                                                                                                                      |
| 117A  | 29683           | Valve, Fuel shut-off                                                                                                                                                                                                                            |
| 118   | 29774           | Fuel Line (Braided 8-1/4" 21 cm)(Use as req.)                                                                                                                                                                                                   |
| 118   | 30705           | Fuel Line (Braided 16") (41 cm) (Use as req.)                                                                                                                                                                                                   |
| 118   | 30962           | Fuel Line (Braided 32") (81 cm) (Use as req.)                                                                                                                                                                                                   |
|       | 650128          | Screw, 10-24 x 1/2" (Use as required)                                                                                                                                                                                                           |
| 121   | 30622A          | Extension, Blower housing                                                                                                                                                                                                                       |
| 122   | 34174           | Deflector, Exhaust                                                                                                                                                                                                                              |
|       | 650665          | Screw, 1/4-15 x 7/8"                                                                                                                                                                                                                            |
|       | 650542          | Screw, 5/16-18 x 3/4"                                                                                                                                                                                                                           |
|       | 27930A          | Gasket, Exhaust                                                                                                                                                                                                                                 |
| 126   | 30196           | Screw, 5/16-18 x 3/4"                                                                                                                                                                                                                           |
| 127   | 26073           | Washer (Use as required)                                                                                                                                                                                                                        |
| 128   | 650694A         | Screw, 5/16-18 x 2" (Use as required)                                                                                                                                                                                                           |
| 129   | 32589           | Key, Flywheel                                                                                                                                                                                                                                   |
| 130   | 31843A          | Bracket, Governor gear                                                                                                                                                                                                                          |
| 131   | 650836          | Screw, 10-24 x 1/2"                                                                                                                                                                                                                             |
| 133   | 650493          | Screw, 1/4-20 x 1-3/4"                                                                                                                                                                                                                          |
| 149   | 30747           | Clip, Shorting                                                                                                                                                                                                                                  |
| 150   | 650890          | Lockwasher                                                                                                                                                                                                                                      |
| 193   | 610118          | Cover, Spark plug (Use as required)                                                                                                                                                                                                             |
| 205   | 650561          | Screw, 1/4-20 x 5/8" (Use as required )                                                                                                                                                                                                         |
| 209   | 30939A          | Cover, Cylinder head                                                                                                                                                                                                                            |
| 246   | 32125           | Cup, Starter                                                                                                                                                                                                                                    |
| 247   | 590417          | Screen, Starter cup                                                                                                                                                                                                                             |
|       | 26460           | Clamp, Fuel line                                                                                                                                                                                                                                |
|       | 31461           | Bushing, Crankshaft (Use as required)                                                                                                                                                                                                           |
|       | 610973          | Terminal Ass'y. (As req. on late prod uction)                                                                                                                                                                                                   |
|       | 34043           | Spring, Control lever                                                                                                                                                                                                                           |
|       | 27275           | Clip, Hi-tension wire (Use as require d)                                                                                                                                                                                                        |
|       | 34246           | Clip, Ground wire (Use as required)                                                                                                                                                                                                             |
|       | 34346           | Decal, Instruction                                                                                                                                                                                                                              |
|       | 30547A          | Contact Assy., Breaker                                                                                                                                                                                                                          |
|       | 30548B          | Condenser                                                                                                                                                                                                                                       |
|       | 631021          | Inlet Needle, Seat & Clip Assy.                                                                                                                                                                                                                 |
| 336   | 631453          | Carburetor (Incl. 75) (Refer to Division 5, Section A, page 100 for breakdown)                                                                                                                                                                  |
| 337   | 610689A         | Magneto NOTE: The complete magneto is not available as an assembly. The magneto number is shown for reference purposes only. Order component parts individually, as show in parts list. (Refer to Division 5, Section B, page 24 for breakdown) |
| 338   | 590420          | Rewind Starter (Refer to Division 5, Section C, page 25 for breakdown)                                                                                                                                                                          |
| 343   | 33239A          | Gasket Set (Incl. items marked*)                                                                                                                                                                                                                |