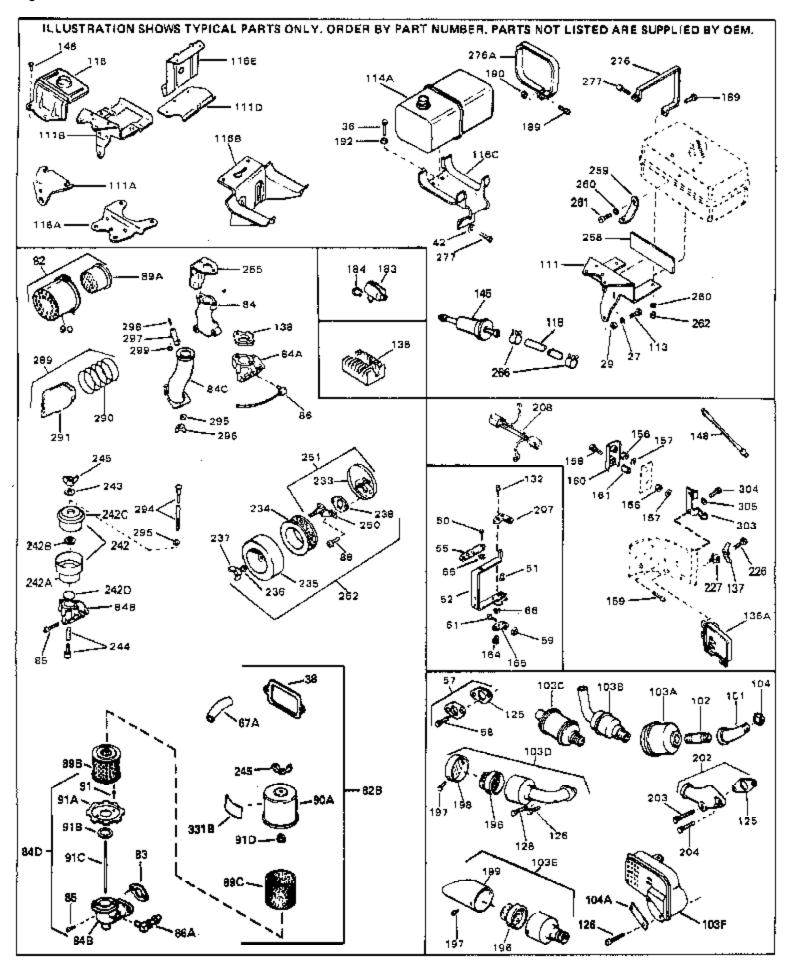

| Ref #    | Part Number Qt              | y Description                                                                                                                                                              |
|----------|-----------------------------|----------------------------------------------------------------------------------------------------------------------------------------------------------------------------|
| 27<br>36 | 27513<br>650697A<br>650695A | Lockwasher, 1/4" (Use as required) Screw, 5/16-18 x 2-1/2" (Use as required) Screw, 5/16-18 x 2-1/4" (Use as required)                                                     |
|          | 650694A                     | Screw, 5/16-18 x 2" (Use as required)                                                                                                                                      |
|          | 27896A                      | * Gasket, Breather cover                                                                                                                                                   |
| 42       | 26073                       | Washer (Use as required)                                                                                                                                                   |
|          | 650691                      | Washer, Flat (Use as required)                                                                                                                                             |
|          | 650548                      | Screw, 8-32 x 5/16"                                                                                                                                                        |
|          | 30319                       | Rivet, Split (Used in early production)                                                                                                                                    |
| 52       | 32326A                      | Lever, Governor (New lever does not need 1 of 51,66,132,164,165,207)                                                                                                       |
|          | 30205                       | Bracket, Adjusting                                                                                                                                                         |
|          | 730130                      | Exh.Adap.Kit (Incl. 58 & 125) (Use as req.)                                                                                                                                |
|          | 30196                       | Screw, 5/16-18 x 3/4" (Use as require d)                                                                                                                                   |
|          | 29216<br>29826              | Nut, Lock, 10-32<br>Screw, 10-32 x 3/4"                                                                                                                                    |
|          | 29918                       | Lockwasher, #8 E.T.                                                                                                                                                        |
|          | 32447                       | Tube, Breather                                                                                                                                                             |
|          | 730127                      | Air Cleaner Ass'y. (Incl. 60, 83, 87, 88, 89A, 90, 238 &                                                                                                                   |
|          |                             | 331B) (Use as required)                                                                                                                                                    |
| 82B      | 730561                      | Air cleaner kit (Incl. 38, 67A, 83, 84B, 85,89B, 89C, 90A, 91, 91A, 91B, 91C, 91D, 245 & 331B) (Use only on engines with an externally vented fully adjustable carburetor) |
| 83       | 27272A                      | * Gasket, Air cleaner                                                                                                                                                      |
| 84D      | 34819                       | Air Cleaner Elbow (Incl. 84B, 86A, 91, 91A, 91B & 91C) (Use in 730561 assembly only)                                                                                       |
| 88       | 28820                       | Screw, 10-32 x 1/2"                                                                                                                                                        |
|          | 31700                       | Element, Air cleaner                                                                                                                                                       |
|          | 31715                       | Body, Air cleaner                                                                                                                                                          |
|          | 391026                      | Opt. Spark Arrest Muffler (Incl.196,1 97,199)                                                                                                                              |
|          | 31300                       | Bracket, Fuel tank                                                                                                                                                         |
|          | 650561<br>29774             | Screw, 1/4-20 x 5/8" Fuel Line (Braided 8-1/4" 21 cm)(Use as req.)                                                                                                         |
|          | 30705                       | Fuel Line (Braided 6-1/4-21 cm) (Use as req.)                                                                                                                              |
|          | 30962                       | Fuel Line (Braided 32") (81 cm) (Use as req.)                                                                                                                              |
|          | 27930A                      | Gasket, Exhaust                                                                                                                                                            |
| 126      | 30196                       | Screw, 5/16-18 x 3/4"                                                                                                                                                      |
|          | 650694A                     | Screw, 5/16-18 x 2" (Use as required)                                                                                                                                      |
|          | 650548                      | Screw, 8-32 x 5/16" (Early production )                                                                                                                                    |
|          | 34067                       | Wire Assy., Alternator adapter (4-1/4")                                                                                                                                    |
|          | 34069                       | Wire Assy., Alternator adapter (6-3/4")                                                                                                                                    |
|          | 31288<br>650697A            | Exh. Adaptor Kit (Incl.125,203,204) ( As req.)<br>Screw, 5/16-18 x 2-1/2" (Use as requi red)                                                                               |
|          | 6021A                       | Screw, 5/16-18 x 1-1/2" (Use as required)                                                                                                                                  |
|          | 31298                       | Strip, Vibration                                                                                                                                                           |
|          | 31299                       | Brace, Fuel tank                                                                                                                                                           |
|          | 650168                      | Washer, Flat                                                                                                                                                               |
|          | 650561                      | Screw, 1/4-20 x 5/8"                                                                                                                                                       |
|          | 650116                      | Nut, Lock 1/4-20                                                                                                                                                           |
| 266      | 26460                       | Clamp, Fuel line                                                                                                                                                           |