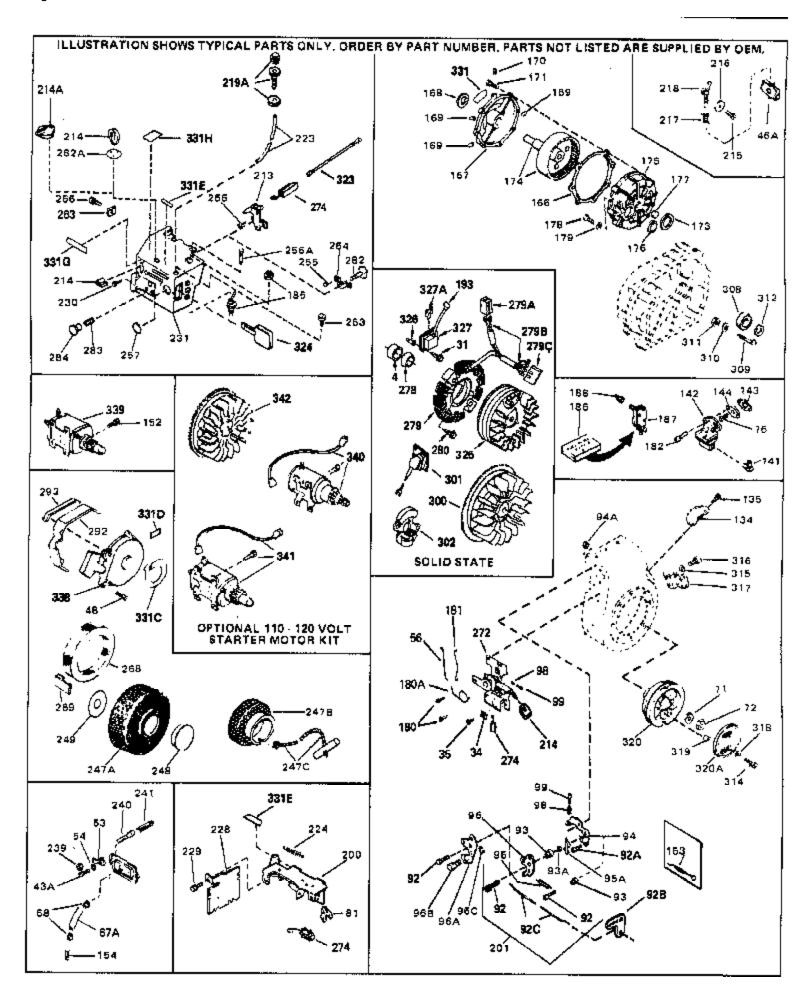

| Ref # | Part Number Qty | Description                                                                                                                                                                                                                                     |
|-------|-----------------|-------------------------------------------------------------------------------------------------------------------------------------------------------------------------------------------------------------------------------------------------|
|       | 33032           | Fuel Cap (Charcoal Plastic) (Spurt resistant, Low profile) (Use as required)                                                                                                                                                                    |
| 115   | 34210           | Fuel Cap (Red Plastic) (Spurt resistant, High profile) (Use as required)                                                                                                                                                                        |
| 115   | 35355           | Fuel Cap (Use as required)                                                                                                                                                                                                                      |
| 117A  | 29683           | Valve, Fuel shut-off                                                                                                                                                                                                                            |
| 118   | 29774           | Fuel Line (Braided 8-1/4" 21 cm)(Use as req.)                                                                                                                                                                                                   |
| 118   | 30705           | Fuel Line (Braided 16") (41 cm) (Use as req.)                                                                                                                                                                                                   |
| 118   | 30962           | Fuel Line (Braided 32") (81 cm) (Use as req.)                                                                                                                                                                                                   |
|       | 650128          | Screw, 10-24 x 1/2" (Use as required)                                                                                                                                                                                                           |
| 121   | 30622A          | Extension, Blower housing                                                                                                                                                                                                                       |
| 122   | 34174           | Deflector, Exhaust                                                                                                                                                                                                                              |
|       | 650665          | Screw, 1/4-15 x 7/8"                                                                                                                                                                                                                            |
|       | 650542          | Screw, 5/16-18 x 3/4"                                                                                                                                                                                                                           |
|       | 27930A          | Gasket, Exhaust                                                                                                                                                                                                                                 |
| 126   | 30196           | Screw, 5/16-18 x 3/4"                                                                                                                                                                                                                           |
| 127   | 26073           | Washer (Use as required)                                                                                                                                                                                                                        |
| 128   | 650694A         | Screw, 5/16-18 x 2" (Use as required)                                                                                                                                                                                                           |
| 129   | 32589           | Key, Flywheel                                                                                                                                                                                                                                   |
| 130   | 31843A          | Bracket, Governor gear                                                                                                                                                                                                                          |
| 131   | 650836          | Screw, 10-24 x 1/2"                                                                                                                                                                                                                             |
| 133   | 650493          | Screw, 1/4-20 x 1-3/4"                                                                                                                                                                                                                          |
| 149   | 30747           | Clip, Shorting                                                                                                                                                                                                                                  |
| 150   | 650890          | Lockwasher                                                                                                                                                                                                                                      |
| 193   | 610118          | Cover, Spark plug (Use as required)                                                                                                                                                                                                             |
| 205   | 650561          | Screw, 1/4-20 x 5/8" (Use as required )                                                                                                                                                                                                         |
| 209   | 30939A          | Cover, Cylinder head                                                                                                                                                                                                                            |
| 246   | 32125           | Cup, Starter                                                                                                                                                                                                                                    |
| 247   | 590417          | Screen, Starter cup                                                                                                                                                                                                                             |
|       | 26460           | Clamp, Fuel line                                                                                                                                                                                                                                |
|       | 31461           | Bushing, Crankshaft (Use as required)                                                                                                                                                                                                           |
|       | 610973          | Terminal Ass'y. (As req. on late prod uction)                                                                                                                                                                                                   |
|       | 34043           | Spring, Control lever                                                                                                                                                                                                                           |
|       | 27275           | Clip, Hi-tension wire (Use as require d)                                                                                                                                                                                                        |
|       | 34246           | Clip, Ground wire (Use as required)                                                                                                                                                                                                             |
|       | 34346           | Decal, Instruction                                                                                                                                                                                                                              |
|       | 30547A          | Contact Assy., Breaker                                                                                                                                                                                                                          |
|       | 30548B          | Condenser                                                                                                                                                                                                                                       |
|       | 631021          | Inlet Needle, Seat & Clip Assy.                                                                                                                                                                                                                 |
| 336   | 631453          | Carburetor (Incl. 75) (Refer to Division 5, Section A, page 100 for breakdown)                                                                                                                                                                  |
| 337   | 610689A         | Magneto NOTE: The complete magneto is not available as an assembly. The magneto number is shown for reference purposes only. Order component parts individually, as show in parts list. (Refer to Division 5, Section B, page 24 for breakdown) |
| 338   | 590420          | Rewind Starter (Refer to Division 5, Section C, page 25 for breakdown)                                                                                                                                                                          |
| 343   | 33239A          | Gasket Set (Incl. items marked*)                                                                                                                                                                                                                |

| _                |        |                                                               |
|------------------|--------|---------------------------------------------------------------|
|                  |        | y Description                                                 |
|                  | 650489 | Screw, 1/4-20 x 5/8"                                          |
|                  | 27793  | Clip, Conduit (Use as required)                               |
| 35               | 28942  | Screw, 10-32 x 3/8" (Use as required)                         |
| 43A              | 650128 | Screw, 10-24 x 1/2"                                           |
| 48               | 29716  | Screw, 1/4-28 x 7/16"                                         |
| 56               | 30206  | Link, Throttle                                                |
| 67A              | 32447  | Tube, Breather                                                |
| 68               | 32446  | Grommet, Breather tube                                        |
| 71               | 650815 | Washer, Belleville                                            |
|                  | 8116   | Nut, Hex                                                      |
|                  | 30312  | Screw, 10-32 x 1/2"                                           |
|                  | 31879  | Link, Governor lever-to-bellcrank                             |
|                  | 30712  | Lever, Bellcrank                                              |
|                  | 650399 | Screw, 10-32 x 5/8" (Supplied by OEM)                         |
|                  | 29530  | Bushing, Bellcrank                                            |
|                  | 28562  | Bushing, RPM adjusting lever                                  |
|                  | 33450  | Nut, Lock                                                     |
|                  | 30199A | Bracket, Speed control (Incl. 98 & 99 )                       |
|                  | 30202  | Spring, Extension                                             |
|                  | 30201A | Lever, Speed control                                          |
|                  | 32924  | Spring, Compression                                           |
|                  | 650688 | Screw, 10-32 x 1"                                             |
|                  | 610118 |                                                               |
|                  | 730152 | Cover, Spark plug (Use as required)                           |
| 201              | 730132 | Control Bracket (Incl. 92, 92A, 92B,93, 93A,94, 95, 95A &     |
|                  |        | 96)                                                           |
| 263              | 650764 | Nut, "U" Type (Use as required)                               |
| 274              | 610973 | Terminal Ass'y. (As req. on late prod uction)                 |
| 331C             | 32179  | Decal, "Super Start"                                          |
| 338              | 590420 | Rewind Starter (Refer to Division 5, Section C, page 25 for   |
|                  |        | breakdown)                                                    |
| 0.40             | 00000  | ,                                                             |
| 340              | 33328D | Starter Motor Kit (110-120 Volt) This 110-120 volt starter    |
|                  |        | motor kit may have been added to this engine. It can be       |
|                  |        | added only if cylinder hasdrilled and tapped starter mounting |
|                  |        | bosses and a ring gear flywheel (see#342). Refer to service   |
|                  |        | number stamped on end cap of motor, or on decal, for          |
|                  |        | identifica                                                    |
| 3/12             | 30811A | Flywheel (Ring gear flywheel requiredon engines using         |
| J <del>1</del> 2 | 30011A | 110-120 volt starter kits listed above)                       |
|                  |        | 110-120 voil starter hits listed above)                       |
| 342              | 611042 | Flywheel (Used on Type letters H and above) (Std. Point       |
|                  |        | ignition) (Ring gear flywheel required on engines using       |
|                  |        | 110-120 volt starter kits listed above)                       |
| 0.40             | C1100E | •                                                             |
| 342              | 611085 | Flywheel (Minimum ring gear flywheel required on engines      |
|                  |        | using 110-120 volt starter kits listed above) (Use withSolid  |
|                  |        | State ignition)                                               |