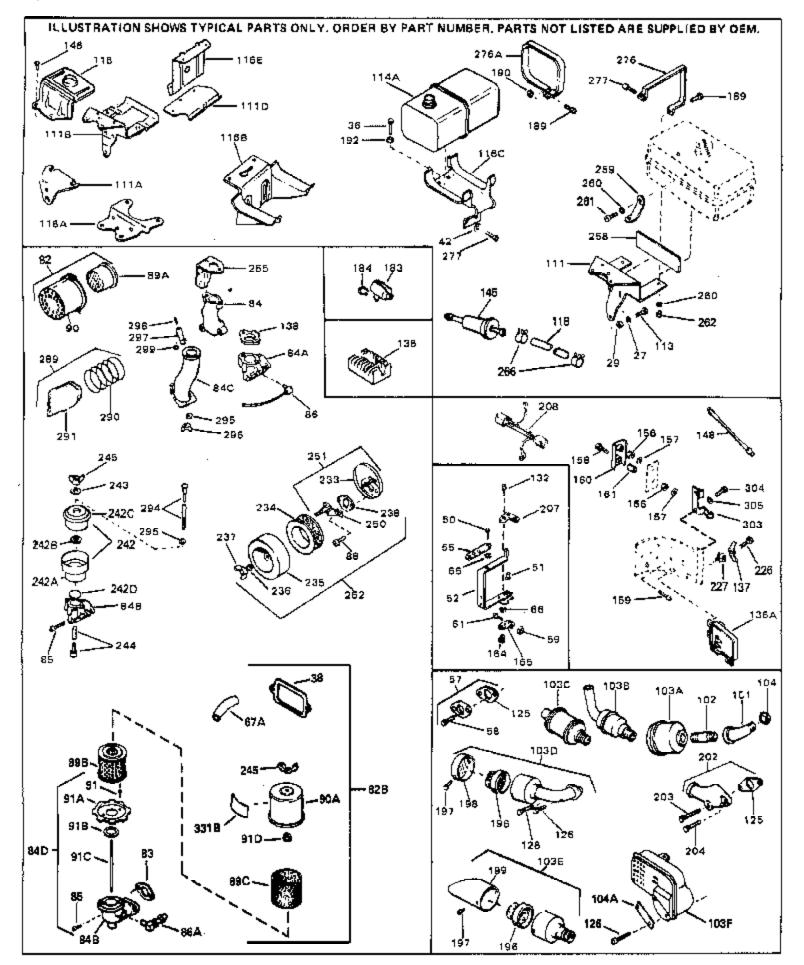

| Ref # | Part Number C | Qty Description                                                |
|-------|---------------|----------------------------------------------------------------|
|       | 27513         | Lockwasher, 1/4" (Use as required)                             |
|       | 650697A       | Screw, $5/16-18 \times 2-1/2"$ (Use as required)               |
|       | 650695A       | Screw, 5/16-18 x 2-1/4" (Use as required)                      |
|       | 650694A       | Screw, $5/16-18 \times 2^{\circ}$ (Use as required)            |
|       | 27896A        | * Gasket, Breather cover                                       |
|       |               |                                                                |
|       | 26073         | Washer (Use as required)                                       |
|       | 650691        | Washer, Flat (Use as required)                                 |
|       | 650548        | Screw, 8-32 x 5/16"                                            |
|       | 30319         | Rivet, Split (Used in early productio n)                       |
| 52    | 32326A        | Lever, Governor (New lever does not need 1 of                  |
|       |               | 51,66,132,164,165,207)                                         |
| 55    | 30205         | Bracket, Adjusting                                             |
| 57    | 730130        | Exh.Adap.Kit (Incl. 58 & 125) (Use as req.)                    |
| 58    | 30196         | Screw, 5/16-18 x 3/4" (Use as require d)                       |
| 59    | 29216         | Nut, Lock, 10-32                                               |
| 61    | 29826         | Screw, 10-32 x 3/4"                                            |
|       | 29918         | Lockwasher, #8 E.T.                                            |
|       | 730127        | Air Cleaner Ass'y. (Incl. 60, 83, 87, 88, 89A, 90, 238 &       |
| Ű2    |               | 331B) (Use as required)                                        |
| 900   | 730561        |                                                                |
| 02D   | 10001         | Air cleaner kit (Incl. 38, 67A, 83, 84B, 85,89B, 89C, 90A, 91, |
|       |               | 91A, 91B, 91C, 91D, 245 & 331B) (Use only on engines with      |
|       |               | an externally vented fully adjustable carburetor)              |
| 83    | 27272A        | * Gasket, Air cleaner                                          |
| 84D   | 34819         | Air Cleaner Elbow (Incl. 84B, 86A, 91, 91A, 91B & 91C) (Use    |
|       |               | in 730561 assembly only)                                       |
| 88    | 28820         | Screw, 10-32 x 1/2"                                            |
| 90    | 31715         | Body, Air cleaner                                              |
|       | 30209         | Elbow, Exhaust (45 degree)                                     |
|       | 30244         | Muffler Nipple                                                 |
|       | 391026        | Opt. Spark Arrest Muffler (Incl. 196, 197, 199)                |
|       | 29633         | Muffler                                                        |
|       | 28443         | Conduit Nut                                                    |
|       | 32862         | Conduit Nut                                                    |
|       | 31694         | Bracket, Fuel tank                                             |
|       |               |                                                                |
|       | 650561        | Screw, 1/4-20 x 5/8"                                           |
|       | 29774         | Fuel Line (Braided 8-1/4" 21 cm)(Use as req.)                  |
|       | 30705         | Fuel Line (Braided 16") (41 cm) (Use as req.)                  |
|       | 30962         | Fuel Line (Braided 32") (81 cm) (Use as req.)                  |
|       | 650694A       | Screw, 5/16-18 x 2" (Use as required)                          |
|       | 650548        | Screw, 8-32 x 5/16" (Early production)                         |
|       | 34067         | Wire Assy., Alternator adapter (4-1/4 ")                       |
|       | 34069         | Wire Assy., Alternator adapter (6-3/4 ")                       |
|       | 6201          | Screw, 1/4-28 x 7/8"                                           |
| 202   | 31288         | Exh. Adaptor Kit (Incl.125,203,204) ( As req.)                 |
|       | 650697A       | Screw, 5/16-18 x 2-1/2" (Use as required)                      |
|       | 6021A         | Screw, 5/16-18 x 1-1/2" (Use as required)                      |
|       | 29752         | Nut, Lock                                                      |
|       | 26460         | Clamp, Fuel line                                               |
|       | 31697         | Strap, Fuel tank                                               |
|       | 29212         | Screw, Hex hd. Sems, 1/4-28 x 7/16                             |
|       | 31752         | Decal, Air cleaner                                             |
| 0010  |               |                                                                |