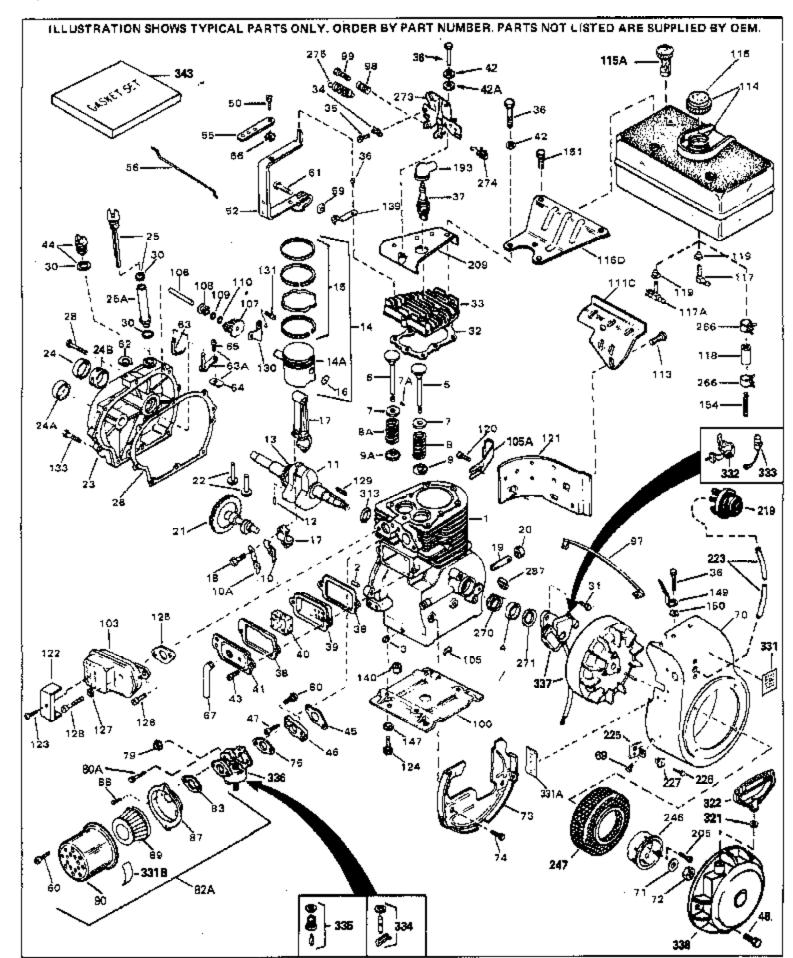

H70-130012 Engine Parts List #1

|       | Part Number | Qty | Description                                              |
|-------|-------------|-----|----------------------------------------------------------|
|       | 32586C      |     | Cylinder (Incl. 2, 3, 4 & 76) (2-3/4" Bore)              |
| 2     | 27652       |     | Pin, Dowel                                               |
| 3     | 27642       |     | Plug, Oil drain                                          |
| 4     | 32630       |     | Seal, Oil                                                |
| 5     | 32783       |     | Intake Valve (Std.) (Incl. 9)                            |
| 5     | 32784       |     | Intake Valve (1/32" OS) (Incl. 9)                        |
| 6     | 27878A      |     | Exhaust Valve (Std.) (Íncl. 9)                           |
|       | 27880A      |     | Exhaust Valve (1/32" OS) (Incl. 9)                       |
|       | 27882       |     | Cap, Upper valve spring                                  |
|       | 20810       |     | Pin, Valve spring retainer (Use as re quired)            |
|       | 27881       |     | Spring, Valve                                            |
|       | 27881       |     | Spring, Valve                                            |
|       | 32581       |     | Cap, Lower valve spring                                  |
|       | 32581       |     | Cap, Lower valve spring                                  |
|       | 32590       |     | Plate, Lock & Oil dipper (This plate may be replaced by  |
| 104   | 32330       |     |                                                          |
|       |             |     | 34242 oil dipper but 650662C screw must be used.)        |
| 10    | 34242       |     | Dipper, Oil                                              |
| 11    | 32680A      |     | Crankshaft (Incl. 12 & 13)                               |
| 12    | 29783       |     | Crankshaft Gear Pin (Early production )                  |
| 13    | 27884       |     | Gear, Crankshaft (Used in early production) This gear is |
|       |             |     | servicable onlywhen it is pinned to the crankshaft.      |
| 4.4.5 | 205000      |     | <i>,</i> ,                                               |
|       | 32592B      |     | Piston & Pin Ass'y. (Std.)(2-3/4")(In cl.16)             |
|       | 32593B      |     | Piston & Pin Ass'y. (.010" OS) (Incl. 16)                |
|       | 32594B      |     | Piston & Pin Ass'y. (.020" OS) (Incl. 16)                |
|       | 34517       |     | Piston, Pin & Ring Set (Std.) (2-3/4" Bore)              |
|       | 34518       |     | Piston, Pin & Ring Set (.010" OS)                        |
|       | 34519       |     | Piston, Pin & Ring Set (.020" OS)                        |
|       | 32595       |     | Ring Set (Std.) (2-3/4" Bore)                            |
|       | 32596       |     | Ring Set (.010" OS)                                      |
|       | 32597       |     | Ring Set (.020" OS)                                      |
| 16    | 27888       |     | Ring, Piston pin retaining                               |
| 17    | 32591C      |     | Rod Assy., Connecting (Incl. 10 & 18)                    |
| 18    | 650662C     |     | Screw, Connecting rod (2 each)                           |
| 21    | 32115       |     | Camshaft (MCR)                                           |
| 22    | 34034       |     | Lifter, Valve                                            |
|       | 31303B      |     | Cover, Cylinder (Incl. 24, 106 & 279)                    |
|       | 31546       |     | Bushing, Crankshaft (Use as required)                    |
|       | 28427       |     | Seal, Oil                                                |
|       | 29668       |     | Dipstick, Oil (Incl. 30)                                 |
|       | 30684       |     | * Gasket, Cylinder cover                                 |
|       | 650488      |     | Screw, 1/4-20 x 1-1/4"                                   |
|       | 29673       |     | * Gasket, Oil filler                                     |
|       | 650489      |     | Screw, 1/4-20 x 5/8"                                     |
|       | 32631A      |     | * Gasket, Cylinder head                                  |
|       | 30938A      |     | Head, Cylinder                                           |
|       | 27793       |     | Clip, Conduit (Use as required)                          |
|       | 28942       |     |                                                          |
|       |             |     | Screw, 10-32 x $3/8$ " (Use as required)                 |
|       | 650697A     |     | Screw, 5/16-18 x 2-1/2" (Use as required)                |
|       | 650695A     |     | Screw, 5/16-18 x 2-1/4" (Use as required)                |
|       | 650694A     |     | Screw, 5/16-18 x 2" (Use as required)                    |
|       | 33636       |     | Resistor Spark Plug (RJ-8C)                              |
|       | 34251       |     | Resistor Spark Plug                                      |
|       | 27896A      |     | * Gasket, Breather cover                                 |
|       | 28423       |     | Body, Breather                                           |
|       | 28424       |     | Element, Breather                                        |
|       | 28425       |     | Cover, Valve spring                                      |
| 42A   | 650690      |     | Washer, Belleville (Use as required)                     |
|       |             |     |                                                          |

| Ref # Part Number                                                                                                                                                                                                                                                                                                | Qty Description                                                                                                                                                                                                                                                                                                                  |
|------------------------------------------------------------------------------------------------------------------------------------------------------------------------------------------------------------------------------------------------------------------------------------------------------------------|----------------------------------------------------------------------------------------------------------------------------------------------------------------------------------------------------------------------------------------------------------------------------------------------------------------------------------|
| 42 26073<br>42 650691<br>43 650128<br>45 27915A                                                                                                                                                                                                                                                                  | Washer (Use as required)<br>Washer, Flat (Use as required)<br>Screw, 10-24 x 1/2"<br>* Gasket, Intake                                                                                                                                                                                                                            |
| 46 30195A<br>47 30196<br>48 29716                                                                                                                                                                                                                                                                                | Flange, Carburetor (Incl. 79 & 80)<br>Screw, 5/16-18 x 3/4"<br>Screw, 1/4-28 x 7/16"                                                                                                                                                                                                                                             |
| 50 650548<br>52 32326A                                                                                                                                                                                                                                                                                           | Screw, 8-32 x 5/16"<br>Lever, Governor (New lever does not need 1 of<br>51,66,132,164,165,207)                                                                                                                                                                                                                                   |
| 553020556308245929216606501526129826622964263A30699C6330699B                                                                                                                                                                                                                                                     | Bracket, Adjusting<br>Link, Throttle<br>Nut, Lock, 10-32<br>Screw, 8-32 x 3/8"<br>Screw, 10-32 x 3/4"<br>Ring, Retaining<br>Rod Assy., Governor (Incl. 64 & 65)<br>Governor Rod Ass'y. (This one-piece governor rodis no longer<br>used. It is replaced by 30699C ass'y.,Ref. no. 63A)                                           |
| <ul> <li>64 30700</li> <li>65 650494</li> <li>66 29918</li> <li>67 35350</li> <li>69 29747B</li> <li>70 32158E</li> <li>71 650815</li> <li>72 8116</li> <li>73 29536</li> </ul>                                                                                                                                  | Yoke, Governor<br>Screw, 6-40 x 5/16"<br>Lockwasher, #8 E.T.<br>Tube, Breather<br>Screw, 5/16-24 x 21/32"<br>Blower Housing (For elec.star.)(Incl. 134,135)<br>Washer, Belleville<br>Nut, Hex<br>Blower Housing Baffle (without electric starter knock-out)<br>(Use as required)                                                 |
| 73 35256A                                                                                                                                                                                                                                                                                                        | Blower Housing Baffle (with electric starter knock-out) (Use as required) (Point Ignition)                                                                                                                                                                                                                                       |
| 74 650561<br>75 31688A<br>79 29752<br>80 650572<br>82A 730164                                                                                                                                                                                                                                                    | Screw, 1/4-20 x 5/8"<br>* Gasket, Carburetor<br>Nut & Lockwasher Assy., 1/4-28<br>Screw, 1/4-28 x 1-1/8"<br>Air Cleaner Ass'y. (Incl. 60, 83, 87, 88, 89, 90A & 331B)<br>(Use as required)                                                                                                                                       |
| 83 27272A<br>87 31691                                                                                                                                                                                                                                                                                            | * Gasket, Air cleaner<br>Bracket, Air cleaner NOTE: 130010 thru 10C & 11 used in<br>early production only.                                                                                                                                                                                                                       |
| 88       28820         89       30727         90       31715         97       35349         100       29538         106       31845         107       30591         108       30588A         109       30590A         110       29193         113       650561         114       31301         115       410144B | Screw, 10-32 x 1/2"<br>Element, Air cleaner<br>Body, Air cleaner<br>Ground Wire<br>Base, Engine mounting<br>Shaft, Mechanical governor<br>Gear Assy., Governor (Incl. 109)<br>Spool, Governor<br>Washer, Flat<br>Ring, Retaining<br>Screw, 1/4-20 x 5/8"<br>Fuel Tank (Incl. 115)<br>Fuel Cap (White Plastic)(Std)(As requ ired) |

| Ref #                                                                                                                                                                                                                   | Part Number                                                                                                                                                                                                                                                                                          | Qty Description                                                                                                                                                                                                                                                                                                                                                                                                                                                                                                                                                                                                                                                                                                                                                                                                                                              |
|-------------------------------------------------------------------------------------------------------------------------------------------------------------------------------------------------------------------------|------------------------------------------------------------------------------------------------------------------------------------------------------------------------------------------------------------------------------------------------------------------------------------------------------|--------------------------------------------------------------------------------------------------------------------------------------------------------------------------------------------------------------------------------------------------------------------------------------------------------------------------------------------------------------------------------------------------------------------------------------------------------------------------------------------------------------------------------------------------------------------------------------------------------------------------------------------------------------------------------------------------------------------------------------------------------------------------------------------------------------------------------------------------------------|
| 115                                                                                                                                                                                                                     | 33032                                                                                                                                                                                                                                                                                                | Fuel Cap (Charcoal Plastic) (Spurt resistant, Low profile)<br>(Use as required)                                                                                                                                                                                                                                                                                                                                                                                                                                                                                                                                                                                                                                                                                                                                                                              |
| 115                                                                                                                                                                                                                     | 34210                                                                                                                                                                                                                                                                                                | Fuel Cap (Red Plastic) (Spurt resistant, High profile) (Use as required)                                                                                                                                                                                                                                                                                                                                                                                                                                                                                                                                                                                                                                                                                                                                                                                     |
| 117<br>118<br>118<br>118<br>120<br>121<br>124<br>127<br>128<br>129<br>130<br>131<br>133<br>149<br>193<br>205<br>209<br>246<br>247<br>266<br>270<br>274<br>266<br>270<br>274<br>287<br>331<br>331A<br>331B<br>332<br>333 | 35355<br>28584<br>29774<br>30705<br>30962<br>650128<br>30622A<br>650542<br>26073<br>650694A<br>32589<br>31843A<br>650836<br>650493<br>30747<br>610118<br>650561<br>30939A<br>32125<br>590417<br>26460<br>31461<br>610973<br>27275<br>34246<br>550223<br>34346<br>31752<br>30547A<br>30547A<br>30547A | Fuel Cap (Use as required)<br>Fitting, Fuel strainer & elbow<br>Fuel Line (Braided 8-1/4" 21 cm)(Use as req.)<br>Fuel Line (Braided 32") (81 cm) (Use as req.)<br>Screw, 10-24 x 1/2" (Use as required)<br>Extension, Blower housing<br>Screw, 5/16-18 x 3/4"<br>Washer (Use as required)<br>Screw, 5/16-18 x 2" (Use as required)<br>Key, Flywheel<br>Bracket, Governor gear<br>Screw, 10-24 x 1/2"<br>Screw, 1/4-20 x 1-3/4"<br>Clip, Shorting<br>Cover, Spark plug (Use as required)<br>Screw, 1/4-20 x 5/8" (Use as required )<br>Cover, Cylinder head<br>Cup, Starter<br>Screen, Starter cup<br>Clamp, Fuel line<br>Bushing, Crankshaft (Use as required)<br>Terminal Ass'y. (As req. on late prod uction)<br>Clip, Hi-tension wire (Use as required)<br>Decal, Name<br>Decal, Instruction<br>Decal, Air cleaner<br>Contact Assy., Breaker<br>Condenser |
|                                                                                                                                                                                                                         | 631021<br>631454                                                                                                                                                                                                                                                                                     | Inlet Needle, Seat & Clip Assy.<br>Carburetor (Incl. 75) (Refer to Division 5, Section A, page 10<br>for breakdown)                                                                                                                                                                                                                                                                                                                                                                                                                                                                                                                                                                                                                                                                                                                                          |
| 337                                                                                                                                                                                                                     | 610689A                                                                                                                                                                                                                                                                                              | Magneto NOTE: The complete magneto is not available as<br>an assembly. The magneto number is shown for reference<br>purposes only. Order component parts individually, as show<br>in parts list. (Refer to Division 5, Section B, page 24 for<br>breakdown)                                                                                                                                                                                                                                                                                                                                                                                                                                                                                                                                                                                                  |
| 338                                                                                                                                                                                                                     | 590420                                                                                                                                                                                                                                                                                               | Rewind Starter (Refer to Division 5, Section C, page 25 for breakdown)                                                                                                                                                                                                                                                                                                                                                                                                                                                                                                                                                                                                                                                                                                                                                                                       |
|                                                                                                                                                                                                                         | 33239A                                                                                                                                                                                                                                                                                               | Gasket Set (Incl. items marked*)                                                                                                                                                                                                                                                                                                                                                                                                                                                                                                                                                                                                                                                                                                                                                                                                                             |