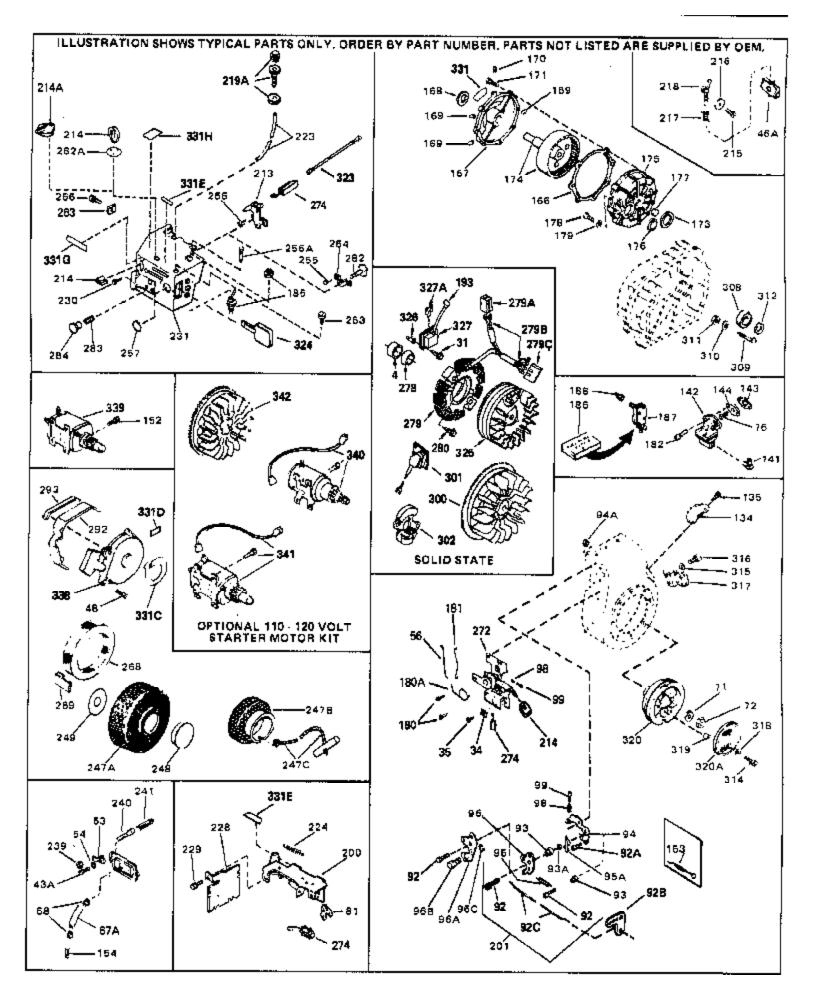

| Ref #                                                                                                                                                                                                                   | Part Number                                                                                                                                                                                                                                                                                          | Qty Description                                                                                                                                                                                                                                                                                                                                                                                                                                                                                                                                                                                                                                                                                                                                                                                                                                              |
|-------------------------------------------------------------------------------------------------------------------------------------------------------------------------------------------------------------------------|------------------------------------------------------------------------------------------------------------------------------------------------------------------------------------------------------------------------------------------------------------------------------------------------------|--------------------------------------------------------------------------------------------------------------------------------------------------------------------------------------------------------------------------------------------------------------------------------------------------------------------------------------------------------------------------------------------------------------------------------------------------------------------------------------------------------------------------------------------------------------------------------------------------------------------------------------------------------------------------------------------------------------------------------------------------------------------------------------------------------------------------------------------------------------|
| 115                                                                                                                                                                                                                     | 33032                                                                                                                                                                                                                                                                                                | Fuel Cap (Charcoal Plastic) (Spurt resistant, Low profile)<br>(Use as required)                                                                                                                                                                                                                                                                                                                                                                                                                                                                                                                                                                                                                                                                                                                                                                              |
| 115                                                                                                                                                                                                                     | 34210                                                                                                                                                                                                                                                                                                | Fuel Cap (Red Plastic) (Spurt resistant, High profile) (Use as required)                                                                                                                                                                                                                                                                                                                                                                                                                                                                                                                                                                                                                                                                                                                                                                                     |
| 117<br>118<br>118<br>118<br>120<br>121<br>124<br>127<br>128<br>129<br>130<br>131<br>133<br>149<br>193<br>205<br>209<br>246<br>247<br>266<br>270<br>274<br>266<br>270<br>274<br>287<br>331<br>331A<br>331B<br>332<br>333 | 35355<br>28584<br>29774<br>30705<br>30962<br>650128<br>30622A<br>650542<br>26073<br>650694A<br>32589<br>31843A<br>650836<br>650493<br>30747<br>610118<br>650561<br>30939A<br>32125<br>590417<br>26460<br>31461<br>610973<br>27275<br>34246<br>550223<br>34346<br>31752<br>30547A<br>30547A<br>30547A | Fuel Cap (Use as required)<br>Fitting, Fuel strainer & elbow<br>Fuel Line (Braided 8-1/4" 21 cm)(Use as req.)<br>Fuel Line (Braided 32") (81 cm) (Use as req.)<br>Screw, 10-24 x 1/2" (Use as required)<br>Extension, Blower housing<br>Screw, 5/16-18 x 3/4"<br>Washer (Use as required)<br>Screw, 5/16-18 x 2" (Use as required)<br>Key, Flywheel<br>Bracket, Governor gear<br>Screw, 10-24 x 1/2"<br>Screw, 1/4-20 x 1-3/4"<br>Clip, Shorting<br>Cover, Spark plug (Use as required)<br>Screw, 1/4-20 x 5/8" (Use as required )<br>Cover, Cylinder head<br>Cup, Starter<br>Screen, Starter cup<br>Clamp, Fuel line<br>Bushing, Crankshaft (Use as required)<br>Terminal Ass'y. (As req. on late prod uction)<br>Clip, Hi-tension wire (Use as required)<br>Decal, Name<br>Decal, Instruction<br>Decal, Air cleaner<br>Contact Assy., Breaker<br>Condenser |
|                                                                                                                                                                                                                         | 631021<br>631454                                                                                                                                                                                                                                                                                     | Inlet Needle, Seat & Clip Assy.<br>Carburetor (Incl. 75) (Refer to Division 5, Section A, page 10<br>for breakdown)                                                                                                                                                                                                                                                                                                                                                                                                                                                                                                                                                                                                                                                                                                                                          |
| 337                                                                                                                                                                                                                     | 610689A                                                                                                                                                                                                                                                                                              | Magneto NOTE: The complete magneto is not available as<br>an assembly. The magneto number is shown for reference<br>purposes only. Order component parts individually, as show<br>in parts list. (Refer to Division 5, Section B, page 24 for<br>breakdown)                                                                                                                                                                                                                                                                                                                                                                                                                                                                                                                                                                                                  |
| 338                                                                                                                                                                                                                     | 590420                                                                                                                                                                                                                                                                                               | Rewind Starter (Refer to Division 5, Section C, page 25 for breakdown)                                                                                                                                                                                                                                                                                                                                                                                                                                                                                                                                                                                                                                                                                                                                                                                       |
|                                                                                                                                                                                                                         | 33239A                                                                                                                                                                                                                                                                                               | Gasket Set (Incl. items marked*)                                                                                                                                                                                                                                                                                                                                                                                                                                                                                                                                                                                                                                                                                                                                                                                                                             |

|     |        | / Description                                                                                                                                                                                                                                                                                                               |
|-----|--------|-----------------------------------------------------------------------------------------------------------------------------------------------------------------------------------------------------------------------------------------------------------------------------------------------------------------------------|
|     | 650489 | Screw, 1/4-20 x 5/8"                                                                                                                                                                                                                                                                                                        |
|     | 27793  | Clip, Conduit (Use as required)                                                                                                                                                                                                                                                                                             |
| 35  | 28942  | Screw, 10-32 x 3/8" (Use as required)                                                                                                                                                                                                                                                                                       |
|     | 650128 | Screw, 10-24 x 1/2"                                                                                                                                                                                                                                                                                                         |
|     | 29716  | Screw, 1/4-28 x 7/16"                                                                                                                                                                                                                                                                                                       |
|     | 30824  | Link, Throttle                                                                                                                                                                                                                                                                                                              |
|     | 650815 | Washer, Belleville                                                                                                                                                                                                                                                                                                          |
|     | 8116   | Nut, Hex                                                                                                                                                                                                                                                                                                                    |
|     | 610118 | Cover, Spark plug (Use as required)                                                                                                                                                                                                                                                                                         |
|     | 33110A | Control Bracket (Incl. 224 & 274)                                                                                                                                                                                                                                                                                           |
|     | 30826  | Spring, Extension                                                                                                                                                                                                                                                                                                           |
|     | 650764 | Nut, "U" Type (Use as required)                                                                                                                                                                                                                                                                                             |
|     | 610973 | Terminal Ass'y. (As req. on late prod uction)                                                                                                                                                                                                                                                                               |
|     | 35344  | Decal, Control                                                                                                                                                                                                                                                                                                              |
|     | 550223 | Decal, Name                                                                                                                                                                                                                                                                                                                 |
| 338 | 590420 | Rewind Starter (Refer to Division 5, Section C, page 25 for breakdown)                                                                                                                                                                                                                                                      |
| 340 | 33328D | Starter Motor Kit (110-120 Volt) This 110-120 volt starter<br>motor kit may have been added to this engine. It can be<br>added only if cylinder hasdrilled and tapped starter mounting<br>bosses and a ring gear flywheel (see#342). Refer to service<br>number stamped on end cap of motor, or on decal, for<br>identifica |
| 342 | 30811A | Flywheel (Ring gear flywheel requiredon engines using 110-120 volt starter kits listed above)                                                                                                                                                                                                                               |
| 342 | 611042 | Flywheel (Used on Type letters H and above) (Std. Point ignition) (Ring gear flywheel required on engines using 110-120 volt starter kits listed above)                                                                                                                                                                     |
| 342 | 611085 | Flywheel (Minimum ring gear flywheel required on engines<br>using 110-120 volt starter kits listed above) (Use withSolid<br>State ignition)                                                                                                                                                                                 |