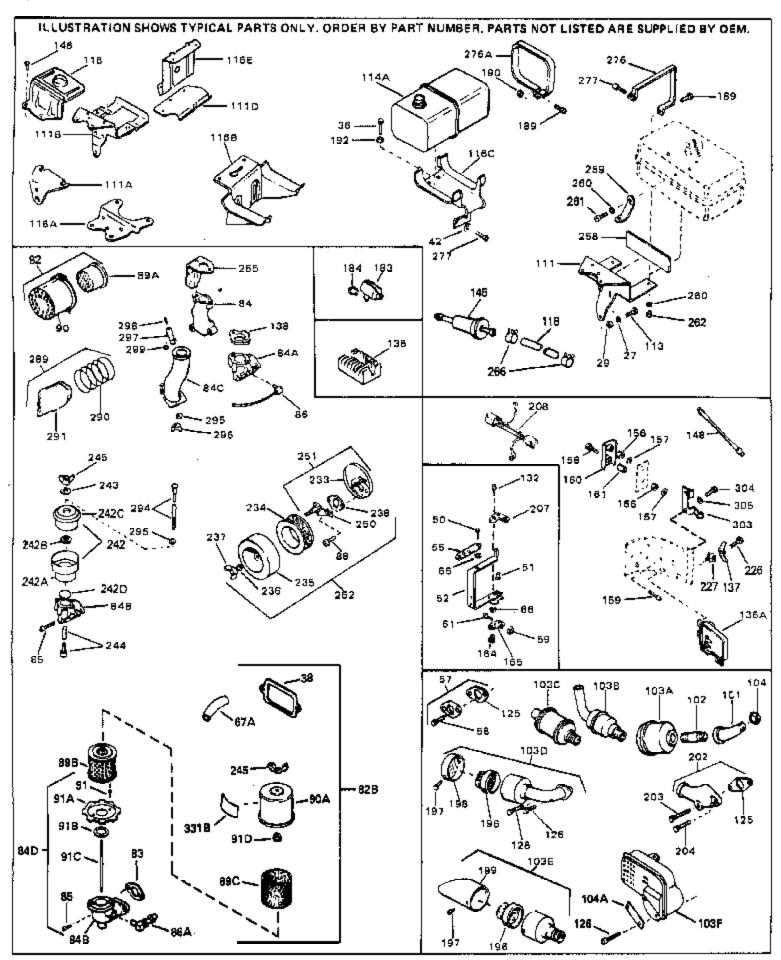

| Dof # | Part Number Q | h. Description                                                 |
|-------|---------------|----------------------------------------------------------------|
|       |               | ty Description                                                 |
|       | 27513         | Lockwasher, 1/4" (Use as required)                             |
|       | 650697A       | Screw, 5/16-18 x 2-1/2" (Use as requi red)                     |
|       | 650695A       | Screw, 5/16-18 x 2-1/4" (Use as requi red)                     |
| 36    | 650694A       | Screw, 5/16-18 x 2" (Use as required)                          |
| 38    | 27896A        | * Gasket, Breather cover                                       |
|       | 26073         | Washer (Use as required)                                       |
|       | 650691        | Washer, Flat (Use as required)                                 |
|       | 650548        | Screw, 8-32 x 5/16"                                            |
|       |               | ·                                                              |
|       | 30319         | Rivet, Split (Used in early production)                        |
| 52    | 32326A        | Lever, Governor (New lever does not need 1 of                  |
|       |               | 51,66,132,164,165,207)                                         |
| 55    | 30205         | Bracket, Adjusting                                             |
|       | 730130        | Exh.Adap.Kit (Incl. 58 & 125) (Use as req.)                    |
|       |               |                                                                |
|       | 30196         | Screw, 5/16-18 x 3/4" (Use as require d)                       |
|       | 29216         | Nut, Lock, 10-32                                               |
|       | 29826         | Screw, 10-32 x 3/4"                                            |
| 66    | 29918         | Lockwasher, #8 E.T.                                            |
| 82    | 730127        | Air Cleaner Ass'y. (Incl. 60, 83, 87, 88, 89A, 90, 238 &       |
|       |               | 331B) (Use as required)                                        |
| 000   | 700504        | , ` ,                                                          |
| 82B   | 730561        | Air cleaner kit (Incl. 38, 67A, 83, 84B, 85,89B, 89C, 90A, 91, |
|       |               | 91A, 91B, 91C, 91D, 245 & 331B) (Use only on engines with      |
|       |               | an externally vented fully adjustable carburetor)              |
| 02    | 27272A        | * Gasket, Air cleaner                                          |
|       |               |                                                                |
| 04D   | 34819         | Air Cleaner Elbow (Incl. 84B, 86A, 91, 91A, 91B & 91C) (Use    |
|       |               | in 730561 assembly only)                                       |
| 88    | 28820         | Screw, 10-32 x 1/2"                                            |
|       | 31715         | Body, Air cleaner                                              |
|       | 29574         | Muffler Elbow                                                  |
|       | 391026        |                                                                |
|       |               | Opt. Spark Arrest Muffler (Incl.196,1 97,199)                  |
|       | 28443         | Conduit Nut                                                    |
|       | 31694         | Bracket, Fuel tank                                             |
|       | 650561        | Screw, 1/4-20 x 5/8"                                           |
|       | 29774         | Fuel Line (Braided 8-1/4" 21 cm)(Use as req.)                  |
| 118   | 30705         | Fuel Line (Braided 16") (41 cm) (Use as req.)                  |
| 118   | 30962         | Fuel Line (Braided 32") (81 cm) (Use as req.)                  |
| 128   | 650694A       | Screw, 5/16-18 x 2" (Use as required)                          |
|       | 650548        | Screw, 8-32 x 5/16" (Early production )                        |
|       | 650139        | Screw, 8-32 x 1/2"                                             |
|       | 34067         | Wire Assy., Alternator adapter (4-1/4 ")                       |
|       |               |                                                                |
|       | 34069         | Wire Assy., Alternator adapter (6-3/4 ")                       |
|       | 28728         | Nut                                                            |
|       | 28727         | Lockwasher                                                     |
|       | 30066         | Screw, 5-40 x 3/8"                                             |
|       | 28726         | Screw, 5-40 x 9/16"                                            |
| 160   | 30064         | Cover, Panel                                                   |
|       | 30065         | Nut, Hex, 5-40 (Special thickness, 15 /32")                    |
|       | 6201          | Screw, 1/4-28 x 7/8"                                           |
|       | 31288         | Exh. Adaptor Kit (Incl.125,203,204) ( As req.)                 |
|       | 650697A       | Screw, 5/16-18 x 2-1/2" (Use as requi red)                     |
|       |               |                                                                |
|       | 6021A         | Screw, 5/16-18 x 1-1/2" (Use as requi red)                     |
|       | 31725A        | Extension, Governor lever                                      |
|       | 29752         | Nut, Lock                                                      |
|       | 26460         | Clamp, Fuel line                                               |
| 276   | 31697         | Strap, Fuel tank                                               |
| 277   | 29212         | Screw, Hex hd. Sems, 1/4-28 x 7/16                             |
|       |               | •                                                              |