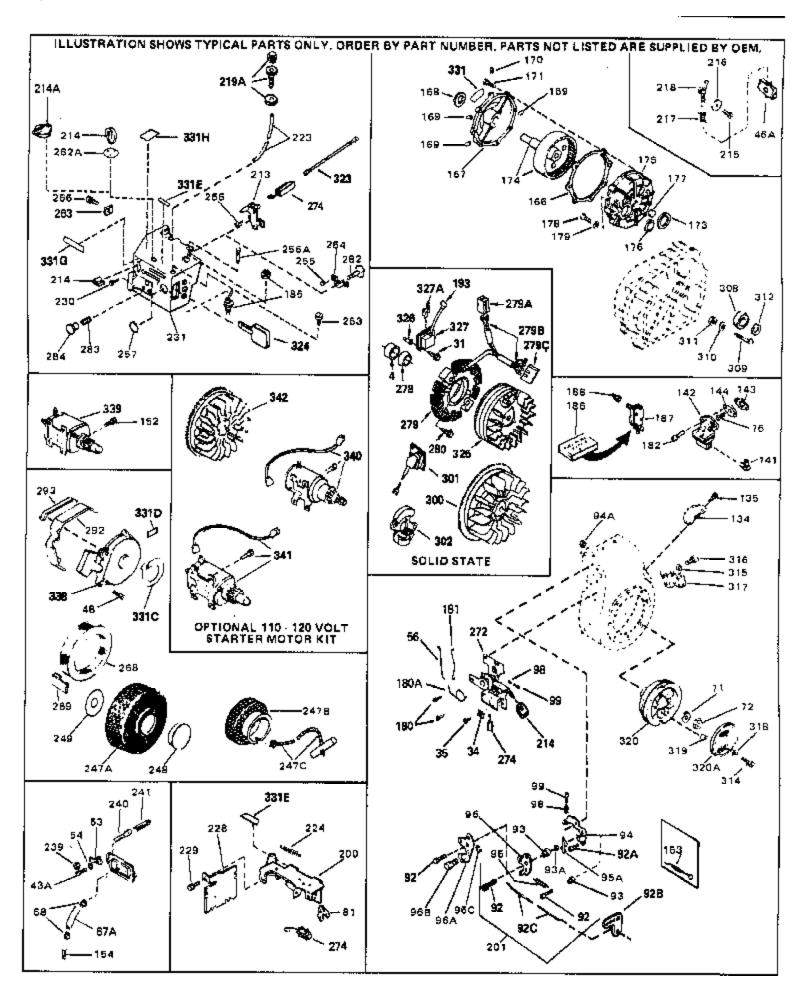

| Ref #                                                                                                        | Part Number                                                                                                                                                                            | Qtv | Description                                                                                                                                                                                                                                                                                                                                                                                                                                                                                                                                                                                                                                                                                                                                                                                                                               |
|--------------------------------------------------------------------------------------------------------------|----------------------------------------------------------------------------------------------------------------------------------------------------------------------------------------|-----|-------------------------------------------------------------------------------------------------------------------------------------------------------------------------------------------------------------------------------------------------------------------------------------------------------------------------------------------------------------------------------------------------------------------------------------------------------------------------------------------------------------------------------------------------------------------------------------------------------------------------------------------------------------------------------------------------------------------------------------------------------------------------------------------------------------------------------------------|
|                                                                                                              | 33032                                                                                                                                                                                  |     | Fuel Cap (Charcoal Plastic) (Spurt resistant, Low profile) (Use as required)                                                                                                                                                                                                                                                                                                                                                                                                                                                                                                                                                                                                                                                                                                                                                              |
| 115                                                                                                          | 34210                                                                                                                                                                                  |     | Fuel Cap (Red Plastic) (Spurt resistant, High profile) (Use as required)                                                                                                                                                                                                                                                                                                                                                                                                                                                                                                                                                                                                                                                                                                                                                                  |
| 117 118 118 118 118 120 121 124 127 128 129 130 131 133 149 193 205 209 246 247 266 270 274 287 231 331A 332 | 35355 28584 29774 30705 30962 650128 30622A 650542 26073 650694A 32589 31843A 650836 650493 30747 610118 650561 30939A 32125 590417 26460 31461 610973 27275 34246 550223 34346 30547A |     | Fuel Cap (Use as required) Fitting, Fuel strainer & elbow Fuel Line (Braided 8-1/4" 21 cm)(Use as req.) Fuel Line (Braided 16") (41 cm) (Use as req.) Fuel Line (Braided 32") (81 cm) (Use as req.) Fuel Line (Braided 32") (81 cm) (Use as req.) Screw, 10-24 x 1/2" (Use as required) Extension, Blower housing Screw, 5/16-18 x 3/4" Washer (Use as required) Screw, 5/16-18 x 2" (Use as required) Key, Flywheel Bracket, Governor gear Screw, 10-24 x 1/2" Screw, 1/4-20 x 1-3/4" Clip, Shorting Cover, Spark plug (Use as required) Screw, 1/4-20 x 5/8" (Use as required) Cover, Cylinder head Cup, Starter Screen, Starter cup Clamp, Fuel line Bushing, Crankshaft (Use as required) Terminal Ass'y. (As req. on late prod uction) Clip, Hi-tension wire (Use as required) Decal, Name Decal, Instruction Contact Assy., Breaker |
| 334                                                                                                          | 30548B<br>631021<br>631453                                                                                                                                                             |     | Condenser Inlet Needle, Seat & Clip Assy. Carburetor (Incl. 75) (Refer to Division 5, Section A, page 100 for breakdown)                                                                                                                                                                                                                                                                                                                                                                                                                                                                                                                                                                                                                                                                                                                  |
| 337                                                                                                          | 610681A                                                                                                                                                                                |     | Magneto (w/ring gear) (12 Volt) (3 Am p) NOTE: The complete magneto is not available as an assembly. The magneto number is shown for reference purposes only. Order component parts individually, as show in parts list. (Refer to Division 5, Section B, page 23 for breakdown)                                                                                                                                                                                                                                                                                                                                                                                                                                                                                                                                                          |
| 338                                                                                                          | 590420                                                                                                                                                                                 |     | Rewind Starter (Refer to Division 5, Section C, page 25 for breakdown)                                                                                                                                                                                                                                                                                                                                                                                                                                                                                                                                                                                                                                                                                                                                                                    |
| 343                                                                                                          | 33239A                                                                                                                                                                                 |     | Gasket Set (Incl. items marked*)                                                                                                                                                                                                                                                                                                                                                                                                                                                                                                                                                                                                                                                                                                                                                                                                          |

|     | Part Number | Qty | Description                                                                                                                                                                                                                                                                                                  |
|-----|-------------|-----|--------------------------------------------------------------------------------------------------------------------------------------------------------------------------------------------------------------------------------------------------------------------------------------------------------------|
| 31  | 650489      |     | Screw, 1/4-20 x 5/8"                                                                                                                                                                                                                                                                                         |
| 31  | 650516      |     | Screw, 1/4-20 x 1-1/8"                                                                                                                                                                                                                                                                                       |
| 34  | 27793       |     | Clip, Conduit (Use as required)                                                                                                                                                                                                                                                                              |
| 35  | 28942       |     | Screw, 10-32 x 3/8" (Use as required)                                                                                                                                                                                                                                                                        |
| 43A | 650128      |     | Screw, 10-24 x 1/2"                                                                                                                                                                                                                                                                                          |
| 48  | 29716       |     | Screw, 1/4-28 x 7/16"                                                                                                                                                                                                                                                                                        |
| 56  | 31710       |     | Link, Throttle                                                                                                                                                                                                                                                                                               |
| 71  | 650815      |     | Washer, Belleville                                                                                                                                                                                                                                                                                           |
| 72  | 8116        |     | Nut, Hex                                                                                                                                                                                                                                                                                                     |
| 152 | 30063       |     | Screw, 1/4-20 x 1/2"                                                                                                                                                                                                                                                                                         |
| 193 | 610118      |     | Cover, Spark plug (Use as required)                                                                                                                                                                                                                                                                          |
| 239 | 33450       |     | Nut, Lock                                                                                                                                                                                                                                                                                                    |
| 240 | 30845A      |     | Bolt, Governor adjusting                                                                                                                                                                                                                                                                                     |
| 241 | 30886A      |     | Spring, Governor bolt                                                                                                                                                                                                                                                                                        |
| 263 | 650764      |     | Nut, "U" Type (Use as required)                                                                                                                                                                                                                                                                              |
| 274 | 610973      |     | Terminal Ass'y. (As req. on late prod uction)                                                                                                                                                                                                                                                                |
| 331 | 550223      |     | Decal, Name                                                                                                                                                                                                                                                                                                  |
| 338 | 590420      |     | Rewind Starter (Refer to Division 5, Section C, page 25 for                                                                                                                                                                                                                                                  |
|     |             |     | breakdown)                                                                                                                                                                                                                                                                                                   |
| 339 | 35765A      |     | Electric Starter Motor (12 Volt) NOTE: The 29965, 32468, 32468B, 33606, 35765 and 35765A startermotors are used interchangeably on these models. Refer to service number stamped on end cap of motor, or on decal, for identification. Refer to Division 5, Section D for breakdown.                         |
| 340 | 33328D      |     | Starter Motor Kit (110-120 Volt) This 110-120 volt starter motor kit may have been added to this engine. It can be added only if cylinder hasdrilled and tapped starter mounting bosses and a ring gear flywheel (see#342). Refer to service number stamped on end cap of motor, or on decal, for identifica |
| 342 | 30811A      |     | Flywheel (Ring gear flywheel requiredon engines using 110-120 volt starter kits listed above)                                                                                                                                                                                                                |
| 342 | 611042      |     | Flywheel (Used on Type letters H and above) (Std. Point ignition) (Ring gear flywheel required on engines using 110-120 volt starter kits listed above)                                                                                                                                                      |
| 342 | 611085      |     | Flywheel (Minimum ring gear flywheel required on engines using 110-120 volt starter kits listed above) (Use withSolid State ignition)                                                                                                                                                                        |
|     |             |     |                                                                                                                                                                                                                                                                                                              |