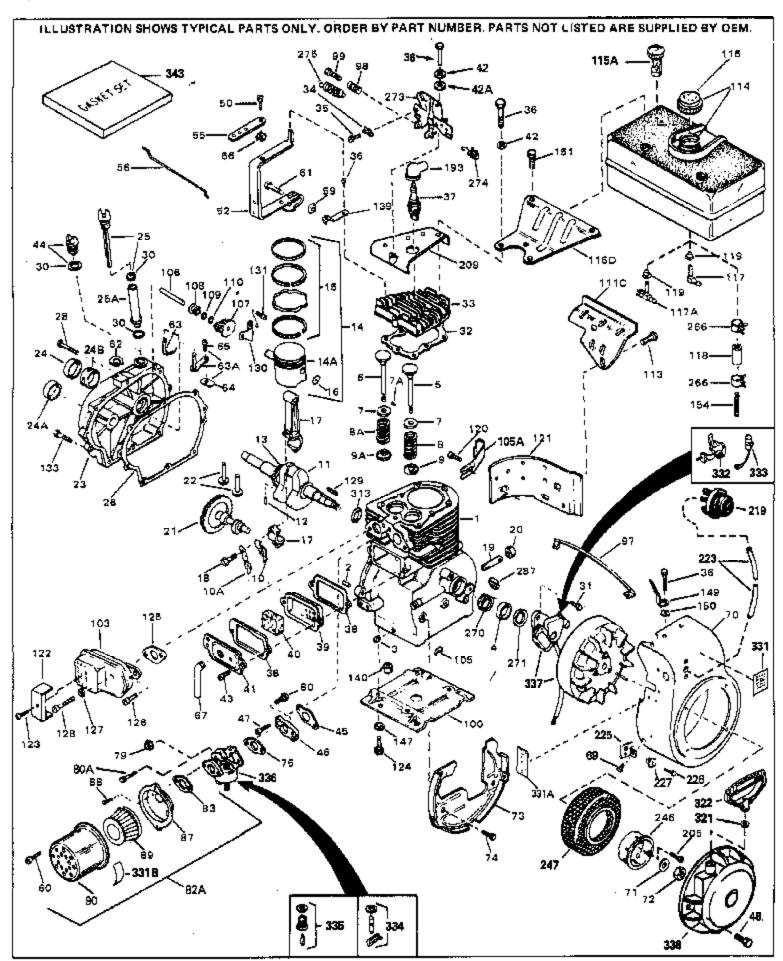

Page 1 of 8

|      |         | _   |                                                          |
|------|---------|-----|----------------------------------------------------------|
|      |         | Qty | Description                                              |
|      | 32586C  |     | Cylinder (Incl. 2, 3, 4 & 76) (2-3/4" Bore)              |
|      | 27652   |     | Pin, Dowel                                               |
|      | 27642   |     | Plug, Oil drain                                          |
|      | 32630   |     | Seal, Oil                                                |
|      | 32783   |     | Intake Valve (Std.) (Incl. 9)                            |
| 5    | 32784   |     | Intake Valve (1/32" OS) (Incl. 9)                        |
| 6    | 27878A  |     | Exhaust Valve (Std.) (Incl. 9)                           |
| 6    | 27880A  |     | Exhaust Valve (1/32" OS) (Incl. 9)                       |
| 7    | 27882   |     | Cap, Upper valve spring                                  |
| 7A   | 20810   |     | Pin, Valve spring retainer (Use as re quired)            |
| A8   | 27881   |     | Spring, Valve                                            |
|      | 27881   |     | Spring, Valve                                            |
|      | 32581   |     | Cap, Lower valve spring                                  |
|      | 32581   |     | Cap, Lower valve spring                                  |
|      | 32590   |     | Plate, Lock & Oil dipper (This plate may be replaced by  |
| 10/1 | 02000   |     | 34242 oil dipper but 650662C screw must be used.)        |
|      |         |     | ,                                                        |
|      | 34242   |     | Dipper, Oil                                              |
| 11   | 32670   |     | Crankshaft (Incl. 12 & 13)                               |
| 12   | 29783   |     | Crankshaft Gear Pin (Early production )                  |
| 13   | 27884   |     | Gear, Crankshaft (Used in early production) This gear is |
|      |         |     | servicable onlywhen it is pinned to the crankshaft.      |
| 14   | 34517   |     | Piston, Pin & Ring Set (Std.) (2-3/4" Bore)              |
|      | 34518   |     | Piston, Pin & Ring Set (.010" OS)                        |
|      | 34519   |     | Piston, Pin & Ring Set (.020" OS)                        |
|      | 32592B  |     | Piston & Pin Ass'y. (Std.)(2-3/4")(In cl.16)             |
|      | 32593B  |     | Piston & Pin Ass'y. (.010" OS) (Incl. 16)                |
|      | 32594B  |     | Piston & Pin Ass'y. (.020" OS) (Incl. 16)                |
|      |         |     |                                                          |
|      | 32595   |     | Ring Set (Std.) (2-3/4" Bore)                            |
|      | 32596   |     | Ring Set (.010" OS)                                      |
|      | 32597   |     | Ring Set (.020" OS)                                      |
|      | 27888   |     | Ring, Piston pin retaining                               |
|      | 32591C  |     | Rod Assy., Connecting (Incl. 10 & 18)                    |
|      | 650662C |     | Screw, Connecting rod (2 each)                           |
|      | 32115   |     | Camshaft (MCR)                                           |
|      | 34034   |     | Lifter, Valve                                            |
|      | 31303B  |     | Cover, Cylinder (Incl. 24, 106 & 279)                    |
|      | 31546   |     | Bushing, Crankshaft (Use as required)                    |
|      | 28427   |     | Seal, Oil                                                |
|      | 29668   |     | Dipstick, Oil (Incl. 30)                                 |
|      | 30684   |     | * Gasket, Cylinder cover                                 |
|      | 650488  |     | Screw, 1/4-20 x 1-1/4"                                   |
|      | 29673   |     | * Gasket, Oil filler                                     |
|      | 650489  |     | Screw, 1/4-20 x 5/8"                                     |
| 31   | 650516  |     | Screw, 1/4-20 x 1-1/8"                                   |
| 32   | 32631A  |     | * Gasket, Cylinder head                                  |
| 33   | 30938A  |     | Head, Cylinder                                           |
| 34   | 27793   |     | Clip, Conduit (Use as required)                          |
| 35   | 28942   |     | Screw, 10-32 x 3/8" (Use as required)                    |
|      | 650697A |     | Screw, 5/16-18 x 2-1/2" (Use as requi red)               |
|      | 650695A |     | Screw, 5/16-18 x 2-1/4" (Use as requi red)               |
|      | 650694A |     | Screw, 5/16-18 x 2" (Use as required)                    |
|      | 33636   |     | Resistor Spark Plug (RJ-8C)                              |
|      | 34251   |     | Resistor Spark Plug                                      |
|      | 27896A  |     | * Gasket, Breather cover                                 |
|      | 28423   |     | Body, Breather                                           |
|      | 28424   |     | Element, Breather                                        |
|      | 28425   |     | Cover, Valve spring                                      |
| 41   | 20120   |     | Over, vaive spiring                                      |

| Ref # | Part Number Qty | Description                                                  |
|-------|-----------------|--------------------------------------------------------------|
|       | 650690          | Washer, Belleville (Use as required)                         |
|       | 26073           | Washer (Use as required)                                     |
|       | 650691          | Washer, Flat (Use as required)                               |
|       | 650128          | Screw, 10-24 x 1/2"                                          |
|       | 27915A          | * Gasket, Intake                                             |
|       | 30195A          | Flange, Carburetor (Incl. 79 & 80)                           |
|       | 30196           | Screw, 5/16-18 x 3/4"                                        |
|       | 29716           |                                                              |
|       |                 | Screw, 1/4-28 x 7/16"                                        |
|       | 650548          | Screw, 8-32 x 5/16"                                          |
| 52    | 32326A          | Lever, Governor (New lever does not need 1 of                |
|       |                 | 51,66,132,164,165,207)                                       |
| 55    | 30205           | Bracket, Adjusting                                           |
| 56    | 31710           | Link, Throttle                                               |
| 59    | 29216           | Nut, Lock, 10-32                                             |
| 60    | 650152          | Screw, 8-32 x 3/8"                                           |
| 61    | 29826           | Screw, 10-32 x 3/4"                                          |
|       | 29642           | Ring, Retaining                                              |
|       | 30699C          | Rod Assy., Governor (Incl. 64 & 65)                          |
|       | 30699B          | Governor Rod Ass'y. (This one-piece governor rodis no longer |
| 00    | 000002          | used. It is replaced by 30699C ass'y.,Ref. no. 63A)          |
|       |                 | ,                                                            |
|       | 30700           | Yoke, Governor                                               |
|       | 650494          | Screw, 6-40 x 5/16"                                          |
|       | 29918           | Lockwasher, #8 E.T.                                          |
|       | 35350           | Tube, Breather                                               |
|       | 29747B          | Screw, 5/16-24 x 21/32"                                      |
| 70    | 32158E          | Blower Housing (For elec.star.)(Incl. 134,135)               |
| 71    | 650815          | Washer, Belleville                                           |
| 72    | 8116            | Nut, Hex                                                     |
| 73    | 29536           | Blower Housing Baffle (without electric starter knock-out)   |
|       |                 | (Use as required)                                            |
| 73    | 35256A          | Blower Housing Baffle (with electric starter knock-out) (Use |
| 70    | 002007 (        | as required) (Point Ignition)                                |
|       |                 | , , , , , , , , , , , , , , , , , , , ,                      |
|       | 650561          | Screw, 1/4-20 x 5/8"                                         |
|       | 31688A          | * Gasket, Carburetor                                         |
|       | 29752           | Nut & Lockwasher Assy., 1/4-28                               |
|       | 650572          | Screw, 1/4-28 x 1-1/8"                                       |
| 82A   | 730164          | Air Cleaner Ass'y. (Incl. 60, 83, 87, 88, 89, 90A & 331B)    |
|       |                 | (Use as required)                                            |
| 83    | 27272A          | * Gasket, Air cleaner                                        |
|       | 31691           | Bracket, Air cleaner NOTE: 130010 thru 10C & 11 used in      |
| O/    | 31031           | early production only.                                       |
|       |                 | • • • • • • • • • • • • • • • • • • • •                      |
|       | 28820           | Screw, 10-32 x 1/2"                                          |
|       | 30727           | Element, Air cleaner                                         |
|       | 31715           | Body, Air cleaner                                            |
|       | 31582           | Ground Wire                                                  |
|       | 29538           | Base, Engine mounting                                        |
|       | 31845           | Shaft, Mechanical governor                                   |
| 107   | 30591           | Gear Assy., Governor (Incl. 109)                             |
| 108   | 30588A          | Spool, Governor                                              |
|       | 30590A          | Washer, Flat                                                 |
|       | 29193           | Ring, Retaining                                              |
|       | 650561          | Screw, 1/4-20 x 5/8"                                         |
|       | 31301           | Fuel Tank (Incl. 115)                                        |
|       | 410144B         | Fuel Cap (White Plastic)(Std)(As requ ired)                  |
| 110   | - <del>-</del>  | (                                                            |

| Ref #                                                                                                        | Part Number                                                                                                                                                                            | Qtv | Description                                                                                                                                                                                                                                                                                                                                                                                                                                                                                                                                                                                                                                                                                                                                                                                                                               |
|--------------------------------------------------------------------------------------------------------------|----------------------------------------------------------------------------------------------------------------------------------------------------------------------------------------|-----|-------------------------------------------------------------------------------------------------------------------------------------------------------------------------------------------------------------------------------------------------------------------------------------------------------------------------------------------------------------------------------------------------------------------------------------------------------------------------------------------------------------------------------------------------------------------------------------------------------------------------------------------------------------------------------------------------------------------------------------------------------------------------------------------------------------------------------------------|
|                                                                                                              | 33032                                                                                                                                                                                  |     | Fuel Cap (Charcoal Plastic) (Spurt resistant, Low profile) (Use as required)                                                                                                                                                                                                                                                                                                                                                                                                                                                                                                                                                                                                                                                                                                                                                              |
| 115                                                                                                          | 34210                                                                                                                                                                                  |     | Fuel Cap (Red Plastic) (Spurt resistant, High profile) (Use as required)                                                                                                                                                                                                                                                                                                                                                                                                                                                                                                                                                                                                                                                                                                                                                                  |
| 117 118 118 118 118 120 121 124 127 128 129 130 131 133 149 193 205 209 246 247 266 270 274 287 231 331A 332 | 35355 28584 29774 30705 30962 650128 30622A 650542 26073 650694A 32589 31843A 650836 650493 30747 610118 650561 30939A 32125 590417 26460 31461 610973 27275 34246 550223 34346 30547A |     | Fuel Cap (Use as required) Fitting, Fuel strainer & elbow Fuel Line (Braided 8-1/4" 21 cm)(Use as req.) Fuel Line (Braided 16") (41 cm) (Use as req.) Fuel Line (Braided 32") (81 cm) (Use as req.) Fuel Line (Braided 32") (81 cm) (Use as req.) Screw, 10-24 x 1/2" (Use as required) Extension, Blower housing Screw, 5/16-18 x 3/4" Washer (Use as required) Screw, 5/16-18 x 2" (Use as required) Key, Flywheel Bracket, Governor gear Screw, 10-24 x 1/2" Screw, 1/4-20 x 1-3/4" Clip, Shorting Cover, Spark plug (Use as required) Screw, 1/4-20 x 5/8" (Use as required) Cover, Cylinder head Cup, Starter Screen, Starter cup Clamp, Fuel line Bushing, Crankshaft (Use as required) Terminal Ass'y. (As req. on late prod uction) Clip, Hi-tension wire (Use as required) Decal, Name Decal, Instruction Contact Assy., Breaker |
| 334                                                                                                          | 30548B<br>631021<br>631453                                                                                                                                                             |     | Condenser Inlet Needle, Seat & Clip Assy. Carburetor (Incl. 75) (Refer to Division 5, Section A, page 100 for breakdown)                                                                                                                                                                                                                                                                                                                                                                                                                                                                                                                                                                                                                                                                                                                  |
| 337                                                                                                          | 610681A                                                                                                                                                                                |     | Magneto (w/ring gear) (12 Volt) (3 Am p) NOTE: The complete magneto is not available as an assembly. The magneto number is shown for reference purposes only. Order component parts individually, as show in parts list. (Refer to Division 5, Section B, page 23 for breakdown)                                                                                                                                                                                                                                                                                                                                                                                                                                                                                                                                                          |
| 338                                                                                                          | 590420                                                                                                                                                                                 |     | Rewind Starter (Refer to Division 5, Section C, page 25 for breakdown)                                                                                                                                                                                                                                                                                                                                                                                                                                                                                                                                                                                                                                                                                                                                                                    |
| 343                                                                                                          | 33239A                                                                                                                                                                                 |     | Gasket Set (Incl. items marked*)                                                                                                                                                                                                                                                                                                                                                                                                                                                                                                                                                                                                                                                                                                                                                                                                          |