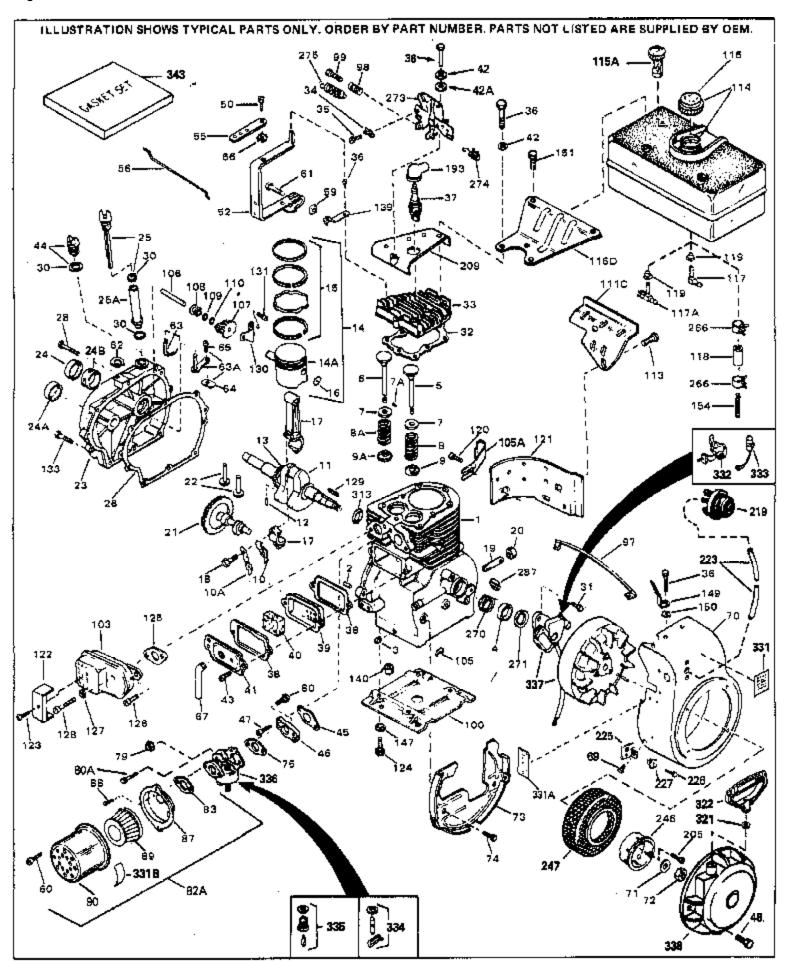

|     |         | Qty | Description                                              |
|-----|---------|-----|----------------------------------------------------------|
|     | 32586C  |     | Cylinder (Incl. 2, 3, 4 & 76) (2-3/4" Bore)              |
|     | 27652   |     | Pin, Dowel                                               |
| 3   | 27642   |     | Plug, Oil drain                                          |
| 4   | 32630   |     | Seal, Oil                                                |
| 5   | 32783   |     | Intake Valve (Std.) (Incl. 9)                            |
|     | 32784   |     | Intake Valve (1/32" OS) (Incl. 9)                        |
|     | 27878A  |     | Exhaust Valve (Std.) (Incl. 9)                           |
|     | 27880A  |     | Exhaust Valve (1/32" OS) (Incl. 9)                       |
|     | 27882   |     | Cap, Upper valve spring                                  |
|     |         |     |                                                          |
|     | 20810   |     | Pin, Valve spring retainer (Use as re quired)            |
|     | 27881   |     | Spring, Valve                                            |
|     | 27881   |     | Spring, Valve                                            |
|     | 32581   |     | Cap, Lower valve spring                                  |
|     | 32581   |     | Cap, Lower valve spring                                  |
| 10A | 32590   |     | Plate, Lock & Oil dipper (This plate may be replaced by  |
|     |         |     | 34242 oil dipper but 650662C screw must be used.)        |
| 10  | 34242   |     | Dippor Oil                                               |
|     |         |     | Dipper, Oil                                              |
|     | 32680A  |     | Crankshaft (Incl. 12 & 13)                               |
|     | 29783   |     | Crankshaft Gear Pin (Early production )                  |
| 13  | 27884   |     | Gear, Crankshaft (Used in early production) This gear is |
|     |         |     | servicable onlywhen it is pinned to the crankshaft.      |
| 14A | 32592B  |     | Piston & Pin Ass'y. (Std.)(2-3/4")(In cl.16)             |
|     | 32593B  |     | Piston & Pin Ass'y. (.010" OS) (Incl. 16)                |
|     | 32594B  |     | Piston & Pin Ass'y. (.020" OS) (Incl. 16)                |
|     | 34517   |     |                                                          |
|     |         |     | Piston, Pin & Ring Set (Std.) (2-3/4" Bore)              |
|     | 34518   |     | Piston, Pin & Ring Set (.010" OS)                        |
|     | 34519   |     | Piston, Pin & Ring Set (.020" OS)                        |
|     | 32595   |     | Ring Set (Std.) (2-3/4" Bore)                            |
|     | 32596   |     | Ring Set (.010" OS)                                      |
|     | 32597   |     | Ring Set (.020" OS)                                      |
| 16  | 27888   |     | Ring, Piston pin retaining                               |
| 17  | 32591C  |     | Rod Assy., Connecting (Incl. 10 & 18)                    |
| 18  | 650662C |     | Screw, Connecting rod (2 each)                           |
| 21  | 32115   |     | Camshaft (MCR)                                           |
| 22  | 34034   |     | Lifter, Valve                                            |
|     | 31303B  |     | Cover, Cylinder (Incl. 24, 106 & 279)                    |
|     | 31546   |     | Bushing, Crankshaft (Use as required)                    |
|     | 28427   |     | Seal, Oil                                                |
|     | 31297   |     | Dipstick, Oil (Incl. 30)                                 |
|     | 30684   |     | * Gasket, Cylinder cover                                 |
|     | 650488  |     | Screw, 1/4-20 x 1-1/4"                                   |
|     |         |     | •                                                        |
|     | 29673   |     | * Gasket, Oil filler                                     |
|     | 650489  |     | Screw, 1/4-20 x 5/8"  * Coolean Collindon bood           |
|     | 32631A  |     | * Gasket, Cylinder head                                  |
|     | 30938A  |     | Head, Cylinder                                           |
|     | 27793   |     | Clip, Conduit (Use as required)                          |
|     | 28942   |     | Screw, 10-32 x 3/8" (Use as required)                    |
|     | 650697A |     | Screw, 5/16-18 x 2-1/2" (Use as requi red)               |
| 36  | 650695A |     | Screw, 5/16-18 x 2-1/4" (Use as requi red)               |
| 36  | 650694A |     | Screw, 5/16-18 x 2" (Use as required)                    |
|     | 33636   |     | Resistor Spark Plug (RJ-8C)                              |
|     | 34251   |     | Resistor Spark Plug                                      |
|     | 27896A  |     | * Gasket, Breather cover                                 |
|     | 28423   |     | Body, Breather                                           |
|     | 28424   |     | Element, Breather                                        |
|     | 28425   |     | Cover, Valve spring                                      |
|     | 26073   |     | Washer (Use as required)                                 |
| 42  | 20010   |     | vvasilei (USE as iequileu)                               |

| 42<br>42A<br>43<br>45<br>46<br>47<br>48<br>50<br>52                    | Part Number 650691 650690 650128 27915A 30195A 30196 29716 650548 32326A                                                        | Qty | Description  Washer, Flat (Use as required)  Washer, Belleville (Use as required)  Screw, 10-24 x 1/2"  * Gasket, Intake  Flange, Carburetor (Incl. 79 & 80)  Screw, 5/16-18 x 3/4"  Screw, 1/4-28 x 7/16"  Screw, 8-32 x 5/16"  Lever, Governor (New lever does not need 1 of 51,66,132,164,165,207)             |
|------------------------------------------------------------------------|---------------------------------------------------------------------------------------------------------------------------------|-----|-------------------------------------------------------------------------------------------------------------------------------------------------------------------------------------------------------------------------------------------------------------------------------------------------------------------|
| 56<br>59<br>60<br>61<br>62                                             | 30205<br>31710<br>29216<br>650152<br>29826<br>29642<br>30699B                                                                   |     | Bracket, Adjusting Link, Throttle Nut, Lock, 10-32 Screw, 8-32 x 3/8" Screw, 10-32 x 3/4" Ring, Retaining Governor Rod Ass'y. (This one-piece governor rodis no longer used. It is replaced by 30699C ass'y.,Ref. no. 63A)                                                                                        |
| 64<br>65<br>66<br>69<br>70<br>71<br>72                                 | 30699C<br>30700<br>650494<br>29918<br>29747B<br>32158E<br>650815<br>8116<br>29536                                               |     | Rod Assy., Governor (Incl. 64 & 65) Yoke, Governor Screw, 6-40 x 5/16" Lockwasher, #8 E.T. Screw, 5/16-24 x 21/32" Blower Housing (For elec.star.)(Incl. 134,135) Washer, Belleville Nut, Hex Blower Housing Baffle (without electric starter knock-out) (Use as required)                                        |
| 73                                                                     | 35256A                                                                                                                          |     | Blower Housing Baffle (with electric starter knock-out) (Use as required) (Point Ignition)                                                                                                                                                                                                                        |
| 75<br>79<br>80                                                         | 650561<br>31688A<br>29752<br>650572<br>730164                                                                                   |     | Screw, 1/4-20 x 5/8"  * Gasket, Carburetor  Nut & Lockwasher Assy., 1/4-28  Screw, 1/4-28 x 1-1/8"  Air Cleaner Ass'y. (Incl. 60, 83, 87, 88, 89, 90A & 331B)  (Use as required)                                                                                                                                  |
|                                                                        | 27272A<br>31708                                                                                                                 |     | * Gasket, Air cleaner<br>Bracket, Air cleaner NOTE: 130010 thru 10C & 11 used in<br>early production only.                                                                                                                                                                                                        |
| 90<br>98<br>99<br>100<br>103<br>106<br>107<br>108<br>109<br>110<br>113 | 28820<br>31715<br>28569<br>29500<br>29538<br>32401<br>31845<br>30591<br>30588A<br>30590A<br>29193<br>650561<br>33350<br>410144B |     | Screw, 10-32 x 1/2" Body, Air cleaner Spring, Compression Screw, 8-32 x 3/4" Base, Engine mounting Muffler Shaft, Mechanical governor Gear Assy., Governor (Incl. 109) Spool, Governor Washer, Flat Ring, Retaining Screw, 1/4-20 x 5/8" Fuel Tank (Incl. 115 & 117A) Fuel Cap (White Plastic)(Std)(As requ ired) |

| Ref # | Part Number Qty | Description                                                                                                                                                                                                                                     |
|-------|-----------------|-------------------------------------------------------------------------------------------------------------------------------------------------------------------------------------------------------------------------------------------------|
|       | 33032           | Fuel Cap (Charcoal Plastic) (Spurt resistant, Low profile) (Use as required)                                                                                                                                                                    |
| 115   | 34210           | Fuel Cap (Red Plastic) (Spurt resistant, High profile) (Use as required)                                                                                                                                                                        |
| 115   | 35355           | Fuel Cap (Use as required)                                                                                                                                                                                                                      |
| 117   | 33395           | Fitting, Fuel strainer & elbow (Incl. 119)                                                                                                                                                                                                      |
| 118   | 29774           | Fuel Line (Braided 8-1/4" 21 cm)(Use as req.)                                                                                                                                                                                                   |
|       | 30705           | Fuel Line (Braided 16") (41 cm) (Use as req.)                                                                                                                                                                                                   |
|       | 30962           | Fuel Line (Braided 32") (81 cm) (Use as req.)                                                                                                                                                                                                   |
|       | 33679           | Bushing, Fuel fitting                                                                                                                                                                                                                           |
|       | 650128          | Screw, 10-24 x 1/2" (Use as required)                                                                                                                                                                                                           |
|       | 30622A          | Extension, Blower housing                                                                                                                                                                                                                       |
|       | 650542          | Screw, 5/16-18 x 3/4"                                                                                                                                                                                                                           |
|       | 27930A          | Gasket, Exhaust                                                                                                                                                                                                                                 |
|       | 30196           | Screw, 5/16-18 x 3/4"                                                                                                                                                                                                                           |
|       | 26073           | Washer (Use as required)                                                                                                                                                                                                                        |
|       | 650694A         | Screw, 5/16-18 x 2" (Use as required)                                                                                                                                                                                                           |
|       | 32589           | Key, Flywheel                                                                                                                                                                                                                                   |
|       | 31843A          | Bracket, Governor gear                                                                                                                                                                                                                          |
|       | 650836          | Screw, 10-24 x 1/2"                                                                                                                                                                                                                             |
|       | 650493          | Screw, 1/4-20 x 1-3/4"                                                                                                                                                                                                                          |
|       | 30747           | Clip, Shorting                                                                                                                                                                                                                                  |
|       | 650890          | Lockwasher                                                                                                                                                                                                                                      |
| 193   | 610118          | Cover, Spark plug (Use as required)                                                                                                                                                                                                             |
| 205   | 650561          | Screw, 1/4-20 x 5/8" (Use as required )                                                                                                                                                                                                         |
| 209   | 30939A          | Cover, Cylinder head                                                                                                                                                                                                                            |
| 246   | 32125           | Cup, Starter                                                                                                                                                                                                                                    |
| 247   | 590417          | Screen, Starter cup                                                                                                                                                                                                                             |
| 266   | 26460           | Clamp, Fuel line                                                                                                                                                                                                                                |
| 270   | 31461           | Bushing, Crankshaft (Use as required)                                                                                                                                                                                                           |
| 273   | 31726B          | Control Bracket (Incl. 98, 99, 214 & 274)                                                                                                                                                                                                       |
| 274   | 610973          | Terminal Ass'y. (As req. on late prod uction)                                                                                                                                                                                                   |
| 275   | 34043           | Spring, Control lever                                                                                                                                                                                                                           |
| 287   | 27275           | Clip, Hi-tension wire (Use as require d)                                                                                                                                                                                                        |
| 287   | 34246           | Clip, Ground wire (Use as required)                                                                                                                                                                                                             |
| 331A  | 34346           | Decal, Instruction                                                                                                                                                                                                                              |
| 332   | 30547A          | Contact Assy., Breaker                                                                                                                                                                                                                          |
| 333   | 30548B          | Condenser                                                                                                                                                                                                                                       |
| 334   | 631021          | Inlet Needle, Seat & Clip Assy.                                                                                                                                                                                                                 |
| 336   | 631453          | Carburetor (Incl. 75) (Refer to Division 5, Section A, page 100                                                                                                                                                                                 |
|       |                 | for breakdown)                                                                                                                                                                                                                                  |
| 337   | 610689A         | Magneto NOTE: The complete magneto is not available as an assembly. The magneto number is shown for reference purposes only. Order component parts individually, as show in parts list. (Refer to Division 5, Section B, page 24 for breakdown) |
| 338   | 590420          | Rewind Starter (Refer to Division 5, Section C, page 25 for breakdown)                                                                                                                                                                          |
| 343   | 33239A          | Gasket Set (Incl. items marked*)                                                                                                                                                                                                                |