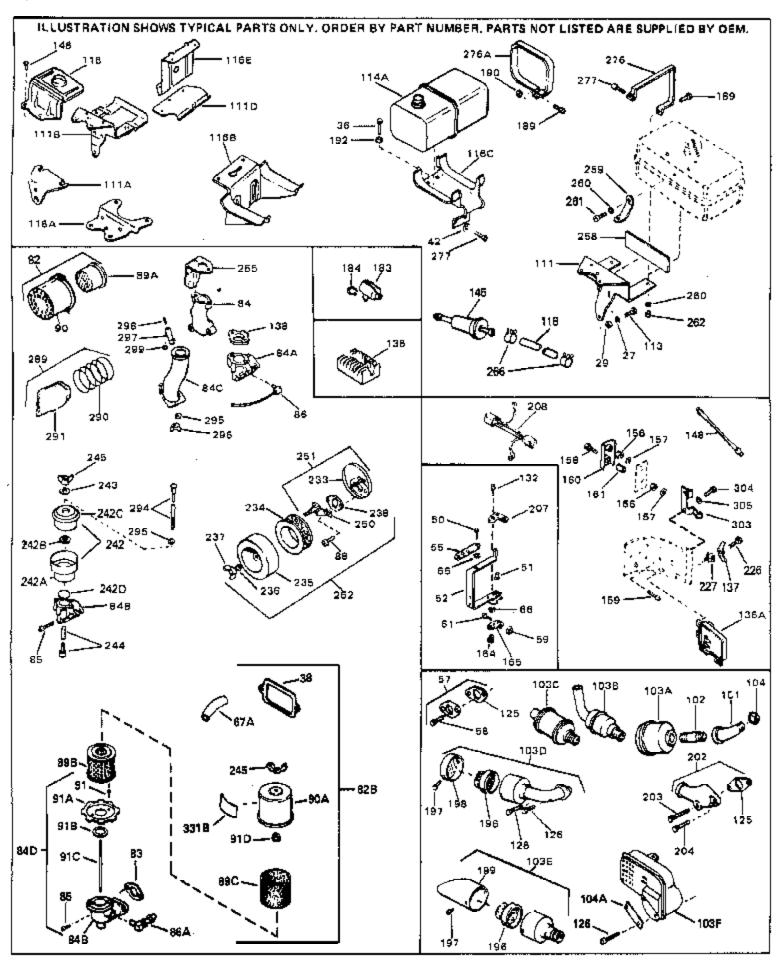

| Ref #            | Part Number | Qty | Description                                                    |
|------------------|-------------|-----|----------------------------------------------------------------|
| 27               | 27513       | -   | Lockwasher, 1/4" (Use as required)                             |
| 36               | 650697A     |     | Screw, 5/16-18 x 2-1/2" (Use as requi red)                     |
| 36               | 650695A     |     | Screw, 5/16-18 x 2-1/4" (Use as requi red)                     |
|                  | 650694A     |     | Screw, 5/16-18 x 2" (Use as required)                          |
|                  | 27896A      |     | * Gasket, Breather cover                                       |
|                  | 26073       |     | Washer (Use as required)                                       |
|                  | 650691      |     | Washer, Flat (Use as required)                                 |
|                  | 650548      |     | Screw, 8-32 x 5/16"                                            |
|                  | 30319       |     | Rivet, Split (Used in early productio n)                       |
|                  | 32326A      |     | Lever, Governor (New lever does not need 1 of                  |
| 92               | 323237      |     | 51,66,132,164,165,207)                                         |
| 55               | 30205       |     | Bracket, Adjusting                                             |
| 57               | 730130      |     | Exh.Adap.Kit (Incl. 58 & 125) (Use as req.)                    |
| 58               | 30196       |     | Screw, 5/16-18 x 3/4" (Use as require d)                       |
|                  | 29216       |     | Nut, Lock, 10-32                                               |
| 61               | 29826       |     | Screw, 10-32 x 3/4"                                            |
|                  | 29918       |     | Lockwasher, #8 E.T.                                            |
|                  | 32447       |     | Tube, Breather                                                 |
|                  | 730127      |     | Air Cleaner Ass'y. (Incl. 60, 83, 87, 88, 89A, 90, 238 &       |
|                  |             |     | 331B) (Use as required)                                        |
| 82B              | 730561      |     | Air cleaner kit (Incl. 38, 67A, 83, 84B, 85,89B, 89C, 90A, 91, |
|                  |             |     | 91A, 91B, 91C, 91D, 245 & 331B) (Use only on engines with      |
|                  |             |     | an externally vented fully adjustable carburetor)              |
| 02               | 272724      |     | ,                                                              |
|                  | 27272A      |     | * Gasket, Air cleaner                                          |
| 8 <del>4</del> D | 34819       |     | Air Cleaner Elbow (Incl. 84B, 86A, 91, 91A, 91B & 91C) (Use    |
|                  |             |     | in 730561 assembly only)                                       |
|                  | 28820       |     | Screw, 10-32 x 1/2"                                            |
|                  | 31700       |     | Element, Air cleaner                                           |
|                  | 31715       |     | Body, Air cleaner                                              |
|                  | 391026      |     | Opt. Spark Arrest Muffler (Incl.196,1 97,199)                  |
| 111B             | 33353       |     | Bracket, Lower fuel tank                                       |
|                  | 650561      |     | Screw, 1/4-20 x 5/8"                                           |
|                  | 33352A      |     | Plate, Upper fuel tank mounting                                |
|                  | 29774       |     | Fuel Line (Braided 8-1/4" 21 cm)(Use as req.)                  |
|                  | 30705       |     | Fuel Line (Braided 16") (41 cm) (Use as req.)                  |
|                  | 30962       |     | Fuel Line (Braided 32") (81 cm) (Use as req.)                  |
|                  | 27930A      |     | Gasket, Exhaust                                                |
|                  | 30196       |     | Screw, 5/16-18 x 3/4"                                          |
|                  | 650694A     |     | Screw, 5/16-18 x 2" (Use as required)                          |
|                  | 650548      |     | Screw, 8-32 x 5/16" (Early production )                        |
|                  | 792020      |     | Screw, 1/4-20 x 2-1/4"                                         |
|                  | 34067       |     | Wire Assy., Alternator adapter (4-1/4 ")                       |
|                  | 34069       |     | Wire Assy., Alternator adapter (6-3/4 ")                       |
| 202              | 31288       |     | Exh. Adaptor Kit (Incl.125,203,204) ( As req.)                 |
| 203              | 650697A     |     | Screw, 5/16-18 x 2-1/2" (Use as requi red)                     |
| 204              | 6021A       |     | Screw, 5/16-18 x 1-1/2" (Use as requi red)                     |
| 266              | 26460       |     | Clamp, Fuel line                                               |
|                  |             |     |                                                                |