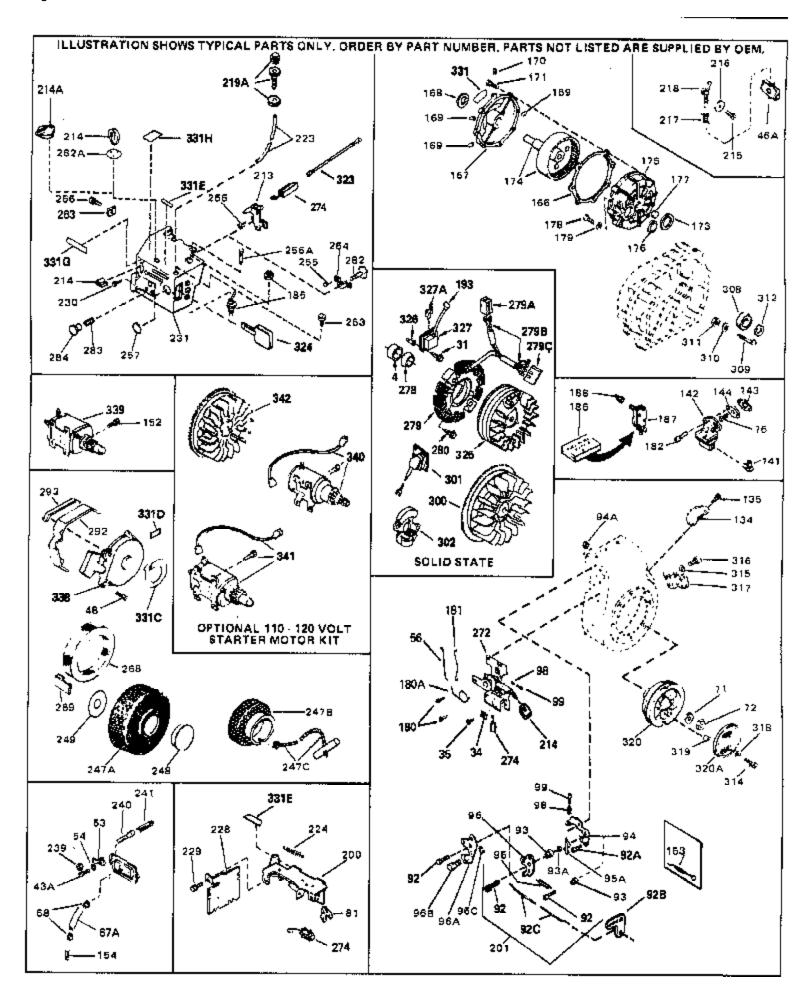

| Ref # | Part Number Qty | Description                                                                                                                                                                                                                                     |
|-------|-----------------|-------------------------------------------------------------------------------------------------------------------------------------------------------------------------------------------------------------------------------------------------|
|       | 33032           | Fuel Cap (Charcoal Plastic) (Spurt resistant, Low profile) (Use as required)                                                                                                                                                                    |
| 115   | 34210           | Fuel Cap (Red Plastic) (Spurt resistant, High profile) (Use as required)                                                                                                                                                                        |
| 115   | 35355           | Fuel Cap (Use as required)                                                                                                                                                                                                                      |
| 117   | 33395           | Fitting, Fuel strainer & elbow (Incl. 119)                                                                                                                                                                                                      |
| 118   | 29774           | Fuel Line (Braided 8-1/4" 21 cm)(Use as req.)                                                                                                                                                                                                   |
|       | 30705           | Fuel Line (Braided 16") (41 cm) (Use as req.)                                                                                                                                                                                                   |
|       | 30962           | Fuel Line (Braided 32") (81 cm) (Use as req.)                                                                                                                                                                                                   |
|       | 33679           | Bushing, Fuel fitting                                                                                                                                                                                                                           |
|       | 650128          | Screw, 10-24 x 1/2" (Use as required)                                                                                                                                                                                                           |
|       | 30622A          | Extension, Blower housing                                                                                                                                                                                                                       |
|       | 650542          | Screw, 5/16-18 x 3/4"                                                                                                                                                                                                                           |
|       | 27930A          | Gasket, Exhaust                                                                                                                                                                                                                                 |
|       | 30196           | Screw, 5/16-18 x 3/4"                                                                                                                                                                                                                           |
|       | 26073           | Washer (Use as required)                                                                                                                                                                                                                        |
|       | 650694A         | Screw, 5/16-18 x 2" (Use as required)                                                                                                                                                                                                           |
|       | 32589           | Key, Flywheel                                                                                                                                                                                                                                   |
|       | 31843A          | Bracket, Governor gear                                                                                                                                                                                                                          |
|       | 650836          | Screw, 10-24 x 1/2"                                                                                                                                                                                                                             |
|       | 650493          | Screw, 1/4-20 x 1-3/4"                                                                                                                                                                                                                          |
|       | 30747           | Clip, Shorting                                                                                                                                                                                                                                  |
|       | 650890          | Lockwasher                                                                                                                                                                                                                                      |
| 193   | 610118          | Cover, Spark plug (Use as required)                                                                                                                                                                                                             |
| 205   | 650561          | Screw, 1/4-20 x 5/8" (Use as required )                                                                                                                                                                                                         |
| 209   | 30939A          | Cover, Cylinder head                                                                                                                                                                                                                            |
| 246   | 32125           | Cup, Starter                                                                                                                                                                                                                                    |
| 247   | 590417          | Screen, Starter cup                                                                                                                                                                                                                             |
| 266   | 26460           | Clamp, Fuel line                                                                                                                                                                                                                                |
| 270   | 31461           | Bushing, Crankshaft (Use as required)                                                                                                                                                                                                           |
| 273   | 31726B          | Control Bracket (Incl. 98, 99, 214 & 274)                                                                                                                                                                                                       |
| 274   | 610973          | Terminal Ass'y. (As req. on late prod uction)                                                                                                                                                                                                   |
| 275   | 34043           | Spring, Control lever                                                                                                                                                                                                                           |
| 287   | 27275           | Clip, Hi-tension wire (Use as require d)                                                                                                                                                                                                        |
| 287   | 34246           | Clip, Ground wire (Use as required)                                                                                                                                                                                                             |
| 331A  | 34346           | Decal, Instruction                                                                                                                                                                                                                              |
| 332   | 30547A          | Contact Assy., Breaker                                                                                                                                                                                                                          |
| 333   | 30548B          | Condenser                                                                                                                                                                                                                                       |
| 334   | 631021          | Inlet Needle, Seat & Clip Assy.                                                                                                                                                                                                                 |
| 336   | 631453          | Carburetor (Incl. 75) (Refer to Division 5, Section A, page 100                                                                                                                                                                                 |
|       |                 | for breakdown)                                                                                                                                                                                                                                  |
| 337   | 610689A         | Magneto NOTE: The complete magneto is not available as an assembly. The magneto number is shown for reference purposes only. Order component parts individually, as show in parts list. (Refer to Division 5, Section B, page 24 for breakdown) |
| 338   | 590420          | Rewind Starter (Refer to Division 5, Section C, page 25 for breakdown)                                                                                                                                                                          |
| 343   | 33239A          | Gasket Set (Incl. items marked*)                                                                                                                                                                                                                |

| Ref # | Part Number | Qtv | Description                                                                                                                                                                                                                                                                                                  |
|-------|-------------|-----|--------------------------------------------------------------------------------------------------------------------------------------------------------------------------------------------------------------------------------------------------------------------------------------------------------------|
| 31    | 650489      |     | Screw, 1/4-20 x 5/8"                                                                                                                                                                                                                                                                                         |
| 34    | 27793       |     | Clip, Conduit (Use as required)                                                                                                                                                                                                                                                                              |
| 35    | 28942       |     | Screw, 10-32 x 3/8" (Use as required)                                                                                                                                                                                                                                                                        |
| 43A   | 650128      |     | Screw, 10-24 x 1/2"                                                                                                                                                                                                                                                                                          |
| 48    | 29716       |     | Screw, 1/4-28 x 7/16"                                                                                                                                                                                                                                                                                        |
| 56    | 31710       |     | Link, Throttle                                                                                                                                                                                                                                                                                               |
| 67A   | 32447       |     | Tube, Breather                                                                                                                                                                                                                                                                                               |
| 68    | 32446       |     | Grommet, Breather tube                                                                                                                                                                                                                                                                                       |
| 71    | 650815      |     | Washer, Belleville                                                                                                                                                                                                                                                                                           |
| 72    | 8116        |     | Nut, Hex                                                                                                                                                                                                                                                                                                     |
| 98    | 28569       |     | Spring, Compression                                                                                                                                                                                                                                                                                          |
| 99    | 29500       |     | Screw, 8-32 x 3/4"                                                                                                                                                                                                                                                                                           |
| 193   | 610118      |     | Cover, Spark plug (Use as required)                                                                                                                                                                                                                                                                          |
|       | 650764      |     | Nut, "U" Type (Use as required)                                                                                                                                                                                                                                                                              |
| 274   | 610973      |     | Terminal Ass'y. (As req. on late prod uction)                                                                                                                                                                                                                                                                |
| 338   | 590420      |     | Rewind Starter (Refer to Division 5, Section C, page 25 for breakdown)                                                                                                                                                                                                                                       |
| 340   | 33328D      |     | Starter Motor Kit (110-120 Volt) This 110-120 volt starter motor kit may have been added to this engine. It can be added only if cylinder hasdrilled and tapped starter mounting bosses and a ring gear flywheel (see#342). Refer to service number stamped on end cap of motor, or on decal, for identifica |
| 342   | 30811A      |     | Flywheel (Ring gear flywheel requiredon engines using 110-120 volt starter kits listed above)                                                                                                                                                                                                                |
| 342   | 611042      |     | Flywheel (Used on Type letters H and above) (Std. Point ignition) (Ring gear flywheel required on engines using 110-120 volt starter kits listed above)                                                                                                                                                      |
| 342   | 611085      |     | Flywheel (Minimum ring gear flywheel required on engines using 110-120 volt starter kits listed above) (Use withSolid State ignition)                                                                                                                                                                        |
|       |             |     |                                                                                                                                                                                                                                                                                                              |