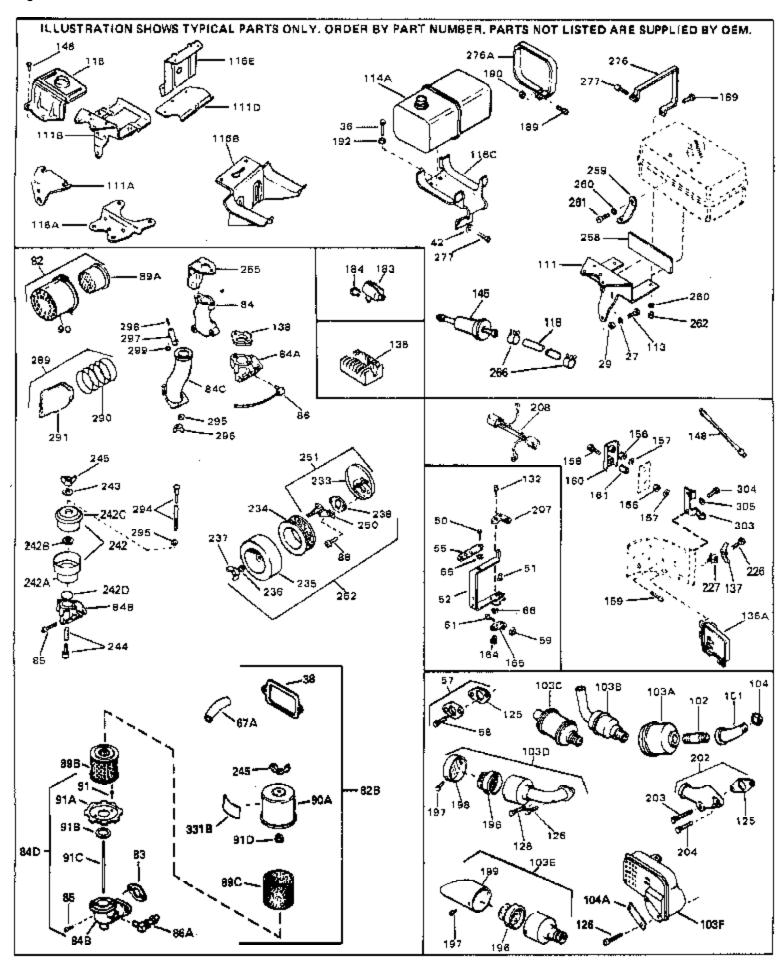

| Ref#                                                                                                                                                                              | Part Number                                                                                                                                                            | Qtv | Description                                                                                                                                                                                                                                                                                                                                                                                                                                                                                                                                                                                                                                                                                                                                                                                        |
|-----------------------------------------------------------------------------------------------------------------------------------------------------------------------------------|------------------------------------------------------------------------------------------------------------------------------------------------------------------------|-----|----------------------------------------------------------------------------------------------------------------------------------------------------------------------------------------------------------------------------------------------------------------------------------------------------------------------------------------------------------------------------------------------------------------------------------------------------------------------------------------------------------------------------------------------------------------------------------------------------------------------------------------------------------------------------------------------------------------------------------------------------------------------------------------------------|
| 36<br>36<br>38<br>42<br>42<br>50<br>51                                                                                                                                            | 27513<br>650697A<br>650695A<br>650694A<br>27896A<br>26073<br>650691<br>650548<br>30319<br>32326A                                                                       |     | Lockwasher, 1/4" (Use as required) Screw, 5/16-18 x 2-1/2" (Use as requi red) Screw, 5/16-18 x 2-1/4" (Use as requi red) Screw, 5/16-18 x 2" (Use as required) * Gasket, Breather cover Washer (Use as required) Washer, Flat (Use as required) Screw, 8-32 x 5/16" Rivet, Split (Used in early productio n) Lever, Governor (New lever does not need 1 of 51,66,132,164,165,207)                                                                                                                                                                                                                                                                                                                                                                                                                  |
| 57<br>58<br>59<br>61<br>66<br>82                                                                                                                                                  | 30205<br>730130<br>30196<br>29216<br>29826<br>29918<br>730127                                                                                                          |     | Bracket, Adjusting Exh.Adap.Kit (Incl. 58 & 125) (Use as req.) Screw, 5/16-18 x 3/4" (Use as require d) Nut, Lock, 10-32 Screw, 10-32 x 3/4" Lockwasher, #8 E.T. Air Cleaner Ass'y. (Incl. 60, 83, 87, 88, 89A, 90, 238 & 331B) (Use as required)                                                                                                                                                                                                                                                                                                                                                                                                                                                                                                                                                  |
| 82B                                                                                                                                                                               | 730561                                                                                                                                                                 |     | Air cleaner kit (Incl. 38, 67A, 83, 84B, 85,89B, 89C, 90A, 91, 91A, 91B, 91C, 91D, 245 & 331B) (Use only on engines with an externally vented fully adjustable carburetor)                                                                                                                                                                                                                                                                                                                                                                                                                                                                                                                                                                                                                         |
|                                                                                                                                                                                   | 27272A<br>34819                                                                                                                                                        |     | * Gasket, Air cleaner<br>Air Cleaner Elbow (Incl. 84B, 86A, 91, 91A, 91B & 91C) (Use<br>in 730561 assembly only)                                                                                                                                                                                                                                                                                                                                                                                                                                                                                                                                                                                                                                                                                   |
|                                                                                                                                                                                   | 32560<br>29786                                                                                                                                                         |     | Elbow, Air cleaner<br>Screw, 10-32 x 1-5/8" NOTE: 130010 thru 10C & 11 used in<br>early production only.                                                                                                                                                                                                                                                                                                                                                                                                                                                                                                                                                                                                                                                                                           |
| 102<br>103A<br>103E<br>104<br>111<br>113<br>118<br>118<br>118<br>128<br>132<br>148<br>148<br>129<br>202<br>203<br>204<br>242A<br>242<br>242D<br>242C<br>242B<br>243<br>244<br>245 | 30209 30244 29633 391026 28443 31694 650561 29774 30705 30962 650694A 650548 34067 34069 6201 31288 650697A 6021A 31670 32561 31479 31669 31480 27183 32562 9577 29752 |     | Elbow, Exhaust (45 degree) Muffler Nipple Muffler Opt. Spark Arrest Muffler (Incl.196,1 97,199) Conduit Nut Bracket, Fuel tank Screw, 1/4-20 x 5/8" Fuel Line (Braided 8-1/4" 21 cm)(Use as req.) Fuel Line (Braided 16") (41 cm) (Use as req.) Fuel Line (Braided 32") (81 cm) (Use as req.) Screw, 5/16-18 x 2" (Use as required) Screw, 8-32 x 5/16" (Early production ) Wire Assy., Alternator adapter (4-1/4") Wire Assy., Alternator adapter (6-3/4") Screw, 1/4-28 x 7/8" Exh. Adaptor Kit (Incl.125,203,204) ( As req.) Screw, 5/16-18 x 2-1/2" (Use as required) Screw, 5/16-18 x 1-1/2" (Use as required) Bowl, Oil bath cleaner Oil Bath A/C Ass'y.(Incl.242A,242B,24 2C.242D) Washer, Fiber Cover, Oil bath cleaner "O" Ring Washer, Fiber Screw, 10-24 x 6-11/16" Nut, Wing Nut, Lock |

| Ref # | Part Number C | ty Description                     |
|-------|---------------|------------------------------------|
| 266   | 26460         | Clamp, Fuel line                   |
| 276   | 31697         | Strap, Fuel tank                   |
| 277   | 29212         | Screw, Hex hd. Sems, 1/4-28 x 7/16 |
| 331B  | 31752         | Decal, Air cleaner                 |