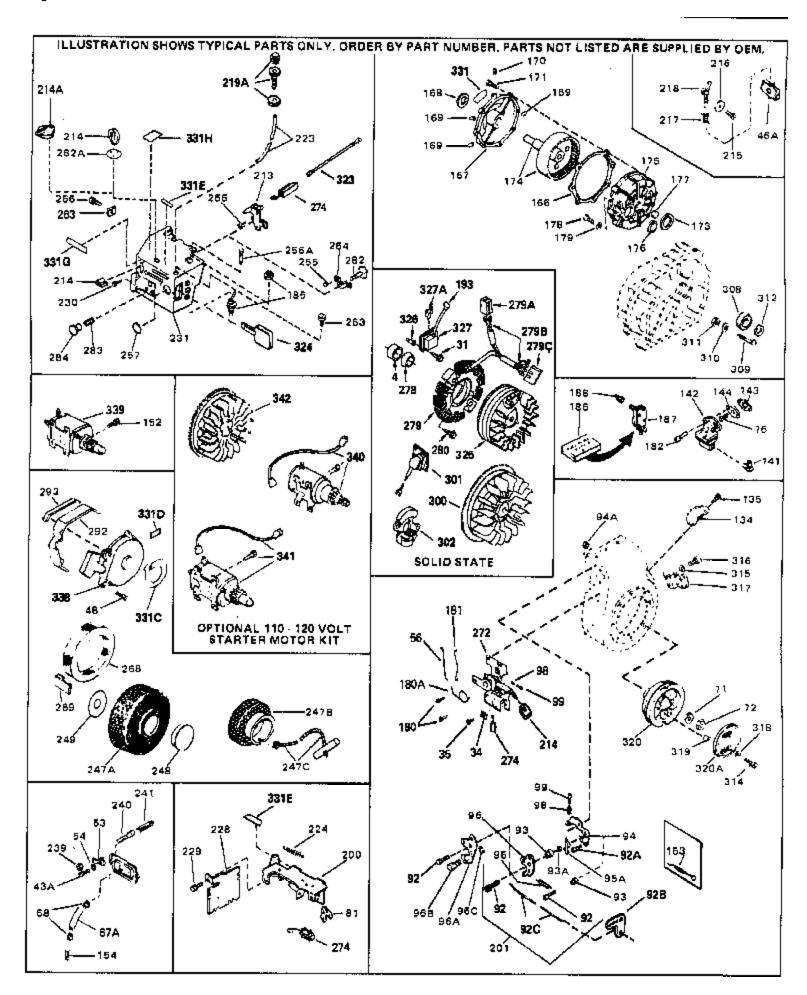

| Ref # | Part Number | Qty | Description                                                   |
|-------|-------------|-----|---------------------------------------------------------------|
| 31    | 650489      |     | Screw, 1/4-20 x 5/8"                                          |
| 34    | 27793       |     | Clip, Conduit (Use as required)                               |
| 35    | 28942       |     | Screw, 10-32 x 3/8" (Use as required)                         |
| 43A   | 650128      |     | Screw, 10-24 x 1/2"                                           |
| 56    | 31710       |     | Link, Throttle                                                |
| 71    | 650815      |     | Washer, Belleville                                            |
| 72    | 8116        |     | Nut, Hex                                                      |
| 98    | 28569       |     | Spring, Compression                                           |
| 99    | 29500       |     | Screw, 8-32 x 3/4"                                            |
|       | 610118      |     | Cover, Spark plug (Use as required)                           |
| 193   | 27276       |     | Cover, Spark plug                                             |
| 247C  | 590343      |     | Rope Assy., Starter                                           |
| 247B  | 28301       |     | Pulley, Rope starter                                          |
| 263   | 650764      |     | Nut, "U" Type (Use as required)                               |
| 274   | 610973      |     | Terminal Ass'y. (As req. on late prod uction)                 |
|       | 31793       |     | Bearing, Ball                                                 |
|       | 31855       |     | Retainer, Bearing                                             |
| 310   | 650778      |     | Washer, Lock                                                  |
|       | 650580      |     | Nut, Lock                                                     |
|       | 31792       |     | Washer, Thrust                                                |
|       | 550223      |     | Decal, Name                                                   |
| 340   | 33328D      |     | Starter Motor Kit (110-120 Volt) This 110-120 volt starter    |
|       |             |     | motor kit may have been added to this engine. It can be       |
|       |             |     | added only if cylinder hasdrilled and tapped starter mounting |
|       |             |     | bosses and a ring gear flywheel (see#342). Refer to service   |
|       |             |     | number stamped on end cap of motor, or on decal, for          |
|       |             |     | identifica                                                    |
| 342   | 30811A      |     | Flywheel (Ring gear flywheel requiredon engines using         |
|       |             |     | 110-120 volt starter kits listed above)                       |
| 0.40  | 044040      |     | ,                                                             |
| 342   | 611042      |     | Flywheel (Used on Type letters H and above) (Std. Point       |
|       |             |     | ignition) (Ring gear flywheel required on engines using       |
|       |             |     | 110-120 volt starter kits listed above)                       |
| 342   | 611085      |     | Flywheel (Minimum ring gear flywheel required on engines      |
|       |             |     | using 110-120 volt starter kits listed above) (Use with Solid |
|       |             |     | State ignition)                                               |
|       |             |     |                                                               |