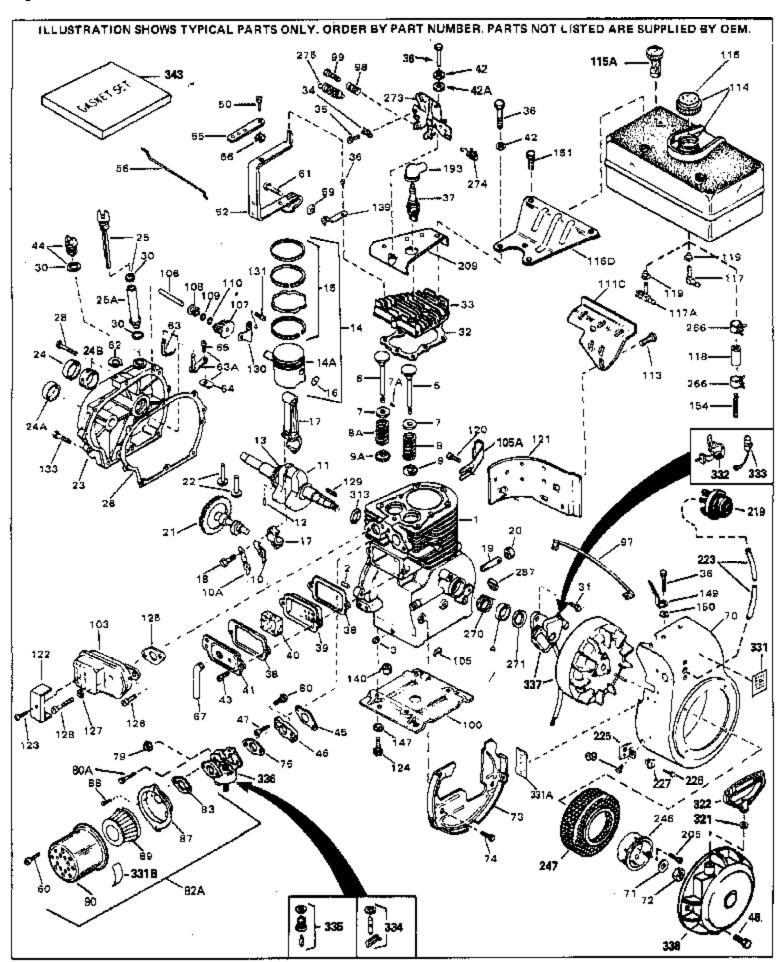

| 1   | 32586C  | Qty | Description Cylinder (Incl. 2, 3, 4 & 76) (2-3/4" Bore)                                                   |
|-----|---------|-----|-----------------------------------------------------------------------------------------------------------|
| 2   | 27652   |     | Pin, Dowel                                                                                                |
| 3   | 27642   |     | Plug, Oil drain                                                                                           |
| 4   | 32630   |     | Seal, Oil                                                                                                 |
|     | 32783   |     | Intake Valve (Std.) (Incl. 9)                                                                             |
|     | 32784   |     | Intake Valve (1/32" OS) (Incl. 9)                                                                         |
|     | 27878A  |     | Exhaust Valve (Std.) (Incl. 9)                                                                            |
|     | 27880A  |     | Exhaust Valve (1/32" OS) (Incl. 9)                                                                        |
|     | 27882   |     | Cap, Upper valve spring                                                                                   |
|     | 20810   |     | Pin, Valve spring retainer (Use as re quired)                                                             |
|     | 27881   |     |                                                                                                           |
|     |         |     | Spring, Valve                                                                                             |
|     | 27881   |     | Spring, Valve                                                                                             |
|     | 32581   |     | Cap, Lower valve spring                                                                                   |
|     | 32581   |     | Cap, Lower valve spring                                                                                   |
| 10A | 32590   |     | Plate, Lock & Oil dipper (This plate may be replaced by 34242 oil dipper but 650662C screw must be used.) |
| 10  | 34242   |     | Dipper, Oil                                                                                               |
|     | 32773   |     | Crankshaft (Incl. 12 & 13)                                                                                |
|     | 29783   |     | Crankshaft Gear Pin (Early production )                                                                   |
|     | 27884   |     | Gear, Crankshaft (Used in early production) This gear is                                                  |
|     |         |     | servicable onlywhen it is pinned to the crankshaft.                                                       |
| 14  | 34517   |     | Piston, Pin & Ring Set (Std.) (2-3/4" Bore)                                                               |
| 14  | 34518   |     | Piston, Pin & Ring Set (.010" OS)                                                                         |
| 14  | 34519   |     | Piston, Pin & Ring Set (.020" OS)                                                                         |
| 14A | 32592B  |     | Piston & Pin Ass'y. (Std.)(2-3/4")(In cl.16)                                                              |
| 14A | 32593B  |     | Piston & Pin Ass'y. (.010" OS) (Incl. 16)                                                                 |
| 14A | 32594B  |     | Piston & Pin Ass'y. (.020" OS) (Incl. 16)                                                                 |
| 15  | 32595   |     | Ring Set (Std.) (2-3/4" Bore)                                                                             |
| 15  | 32596   |     | Ring Set (.010" OS)                                                                                       |
|     | 32597   |     | Ring Set (.020" OS)                                                                                       |
|     | 27888   |     | Ring, Piston pin retaining                                                                                |
|     | 32591C  |     | Rod Assy., Connecting (Incl. 10 & 18)                                                                     |
|     | 650662C |     | Screw, Connecting rod (2 each)                                                                            |
|     | 32115   |     | Camshaft (MCR)                                                                                            |
|     | 34034   |     | Lifter, Valve                                                                                             |
|     | 31451A  |     | Cylinder Cover (Incl.24, 106, 309, 31 0 & 311)                                                            |
|     | 31546   |     | Bushing, Crankshaft (Use as required)                                                                     |
|     | 28460   |     | Seal, Oil                                                                                                 |
|     | 31297   |     | Dipstick, Oil (Incl. 30)                                                                                  |
|     | 30684   |     | * Gasket, Cylinder cover                                                                                  |
|     | 650488  |     | Screw, 1/4-20 x 1-1/4"                                                                                    |
|     | 29673   |     | * Gasket, Oil filler                                                                                      |
|     | 650489  |     | Screw, 1/4-20 x 5/8"                                                                                      |
|     | 32631A  |     | * Gasket, Cylinder head                                                                                   |
|     |         |     | • •                                                                                                       |
|     | 30938A  |     | Head, Cylinder  Clip Conduit (Llos on required)                                                           |
|     | 27793   |     | Clip, Conduit (Use as required)                                                                           |
|     | 28942   |     | Screw, 10-32 x 3/8" (Use as required)                                                                     |
|     | 650697A |     | Screw, 5/16-18 x 2-1/2" (Use as required)                                                                 |
|     | 650695A |     | Screw, 5/16-18 x 2-1/4" (Use as requi red)                                                                |
|     | 650694A |     | Screw, 5/16-18 x 2" (Use as required)                                                                     |
|     | 33636   |     | Resistor Spark Plug (RJ-8C)                                                                               |
|     | 34251   |     | Resistor Spark Plug                                                                                       |
|     | 27896A  |     | * Gasket, Breather cover                                                                                  |
|     | 28423   |     | Body, Breather                                                                                            |
| 40  | 28424   |     | Element, Breather                                                                                         |
| 41  | 28425   |     | Cover, Valve spring                                                                                       |
| 42A | 650690  |     | Washer, Belleville (Use as required)                                                                      |
|     |         |     |                                                                                                           |

| Ref # | Part Number | Qty | Description                                                                  |
|-------|-------------|-----|------------------------------------------------------------------------------|
| 42    | 26073       | •   | Washer (Use as required)                                                     |
| 42    | 650691      |     | Washer, Flat (Use as required)                                               |
|       | 650128      |     | Screw, 10-24 x 1/2"                                                          |
|       | 27915A      |     | * Gasket, Intake                                                             |
|       | 30195A      |     | Flange, Carburetor (Incl. 79 & 80)                                           |
|       | 30196       |     | Screw, 5/16-18 x 3/4"                                                        |
|       | 650548      |     | Screw, 8-32 x 5/16"                                                          |
| 52    | 32326A      |     | Lever, Governor (New lever does not need 1 of                                |
|       |             |     | 51,66,132,164,165,207)                                                       |
| 55    | 30205       |     | Bracket, Adjusting                                                           |
| 56    | 31710       |     | Link, Throttle                                                               |
| 59    | 29216       |     | Nut, Lock, 10-32                                                             |
| 61    | 29826       |     | Screw, 10-32 x 3/4"                                                          |
| 62    | 29642       |     | Ring, Retaining                                                              |
| 63    | 30699B      |     | Governor Rod Ass'y. (This one-piece governor rodis no longer                 |
|       |             |     | used. It is replaced by 30699C ass'y.,Ref. no. 63A)                          |
| 63A   | 30699C      |     | Rod Assy., Governor (Incl. 64 & 65)                                          |
|       | 30700       |     | Yoke, Governor                                                               |
| 65    | 650494      |     | Screw, 6-40 x 5/16"                                                          |
| 66    | 29918       |     | Lockwasher, #8 E.T.                                                          |
| 67    | 35350       |     | Tube, Breather                                                               |
| 69    | 29747B      |     | Screw, 5/16-24 x 21/32"                                                      |
|       | 32158E      |     | Blower Housing (For elec.star.)(Incl. 134,135)                               |
|       | 650815      |     | Washer, Belleville                                                           |
|       | 8116        |     | Nut, Hex                                                                     |
| 73    | 29536       |     | Blower Housing Baffle (without electric starter knock-out)                   |
|       |             |     | (Use as required)                                                            |
| 73    | 35256A      |     | Blower Housing Baffle (with electric starter knock-out) (Use                 |
|       |             |     | as required) (Point Ignition)                                                |
| 74    | 650561      |     | Screw, 1/4-20 x 5/8"                                                         |
| 75    | 31688A      |     | * Gasket, Carburetor                                                         |
| 79    | 29752       |     | Nut & Lockwasher Assy., 1/4-28                                               |
| 80    | 650572      |     | Screw, 1/4-28 x 1-1/8"                                                       |
| 82A   | 730164      |     | Air Cleaner Ass'y. (Incl. 60, 83, 87, 88, 89, 90A & 331B)                    |
|       |             |     | (Use as required)                                                            |
| 83    | 27272A      |     | * Gasket, Air cleaner                                                        |
| 98    | 28569       |     | Spring, Compression                                                          |
| 99    | 29500       |     | Screw, 8-32 x 3/4"                                                           |
|       | 29538       |     | Base, Engine mounting                                                        |
|       | 31845       |     | Shaft, Mechanical governor                                                   |
|       | 30591       |     | Gear Assy., Governor (Incl. 109)                                             |
|       | 30588A      |     | Spool, Governor                                                              |
|       | 30590A      |     | Washer, Flat                                                                 |
|       | 29193       |     | Ring, Retaining                                                              |
|       | 650561      |     | Screw, 1/4-20 x 5/8"                                                         |
|       | 31301       |     | Fuel Tank (Incl. 115)                                                        |
|       | 410144B     |     | Fuel Cap (White Plastic)(Std)(As required)                                   |
| 115   | 33032       |     | Fuel Cap (Charcoal Plastic) (Spurt resistant, Low profile) (Use as required) |
|       | 04040       |     | • • •                                                                        |
| 115   | 34210       |     | Fuel Cap (Red Plastic) (Spurt resistant, High profile) (Use as required)     |
| 4.=   | 05055       |     | •                                                                            |
|       | 35355       |     | Fuel Cap (Use as required)                                                   |
|       | 28584       |     | Fitting, Fuel strainer & elbow                                               |
| 118   | 29774       |     | Fuel Line (Braided 8-1/4" 21 cm)(Use as req.)                                |

| Dof # | Part Number | Otr | Description                                                                                                                                                                                                                                     |
|-------|-------------|-----|-------------------------------------------------------------------------------------------------------------------------------------------------------------------------------------------------------------------------------------------------|
|       | 30705       | Qιy | Fuel Line (Braided 16") (41 cm) (Use as req.)                                                                                                                                                                                                   |
|       | 30962       |     |                                                                                                                                                                                                                                                 |
|       | 650128      |     | Fuel Line (Braided 32") (81 cm) (Use as req.)                                                                                                                                                                                                   |
|       | 30622A      |     | Screw, 10-24 x 1/2" (Use as required)                                                                                                                                                                                                           |
|       | 650542      |     | Extension, Blower housing                                                                                                                                                                                                                       |
|       |             |     | Screw, 5/16-18 x 3/4"                                                                                                                                                                                                                           |
|       | 26073       |     | Washer (Use as required)                                                                                                                                                                                                                        |
|       | 650694A     |     | Screw, 5/16-18 x 2" (Use as required)                                                                                                                                                                                                           |
|       | 32589       |     | Key, Flywheel                                                                                                                                                                                                                                   |
|       | 31843A      |     | Bracket, Governor gear                                                                                                                                                                                                                          |
|       | 650836      |     | Screw, 10-24 x 1/2"                                                                                                                                                                                                                             |
|       | 650493      |     | Screw, 1/4-20 x 1-3/4"                                                                                                                                                                                                                          |
|       | 30747       |     | Clip, Shorting                                                                                                                                                                                                                                  |
|       | 650890      |     | Lockwasher                                                                                                                                                                                                                                      |
|       | 610118      |     | Cover, Spark plug (Use as required)                                                                                                                                                                                                             |
|       | 27276       |     | Cover, Spark plug                                                                                                                                                                                                                               |
|       | 650561      |     | Screw, 1/4-20 x 5/8" (Use as required )                                                                                                                                                                                                         |
|       | 30939A      |     | Cover, Cylinder head                                                                                                                                                                                                                            |
|       | 32125       |     | Cup, Starter                                                                                                                                                                                                                                    |
|       | 590417      |     | Screen, Starter cup                                                                                                                                                                                                                             |
|       | 26460       |     | Clamp, Fuel line                                                                                                                                                                                                                                |
|       | 31461_      |     | Bushing, Crankshaft (Use as required)                                                                                                                                                                                                           |
|       | 31726B      |     | Control Bracket (Incl. 98, 99, 214 & 274)                                                                                                                                                                                                       |
|       | 610973      |     | Terminal Ass'y. (As req. on late prod uction)                                                                                                                                                                                                   |
|       | 34043       |     | Spring, Control lever                                                                                                                                                                                                                           |
|       | 27275       |     | Clip, Hi-tension wire (Use as require d)                                                                                                                                                                                                        |
|       | 34246       |     | Clip, Ground wire (Use as required)                                                                                                                                                                                                             |
|       | 34346       |     | Decal, Instruction                                                                                                                                                                                                                              |
|       | 31752       |     | Decal, Air cleaner                                                                                                                                                                                                                              |
|       | 550223      |     | Decal, Name                                                                                                                                                                                                                                     |
|       | 30547A      |     | Contact Assy., Breaker                                                                                                                                                                                                                          |
|       | 30548B      |     | Condenser                                                                                                                                                                                                                                       |
|       | 631021      |     | Inlet Needle, Seat & Clip Assy.                                                                                                                                                                                                                 |
| 336   | 631480      |     | Carburetor (Incl. 75) (Refer to Division 5, Section A, page 100                                                                                                                                                                                 |
|       |             |     | for breakdown)                                                                                                                                                                                                                                  |
| 337   | 610689A     |     | Magneto NOTE: The complete magneto is not available as an assembly. The magneto number is shown for reference purposes only. Order component parts individually, as show in parts list. (Refer to Division 5, Section B, page 24 for breakdown) |
| 343   | 33239A      |     | Gasket Set (Incl. items marked*)                                                                                                                                                                                                                |