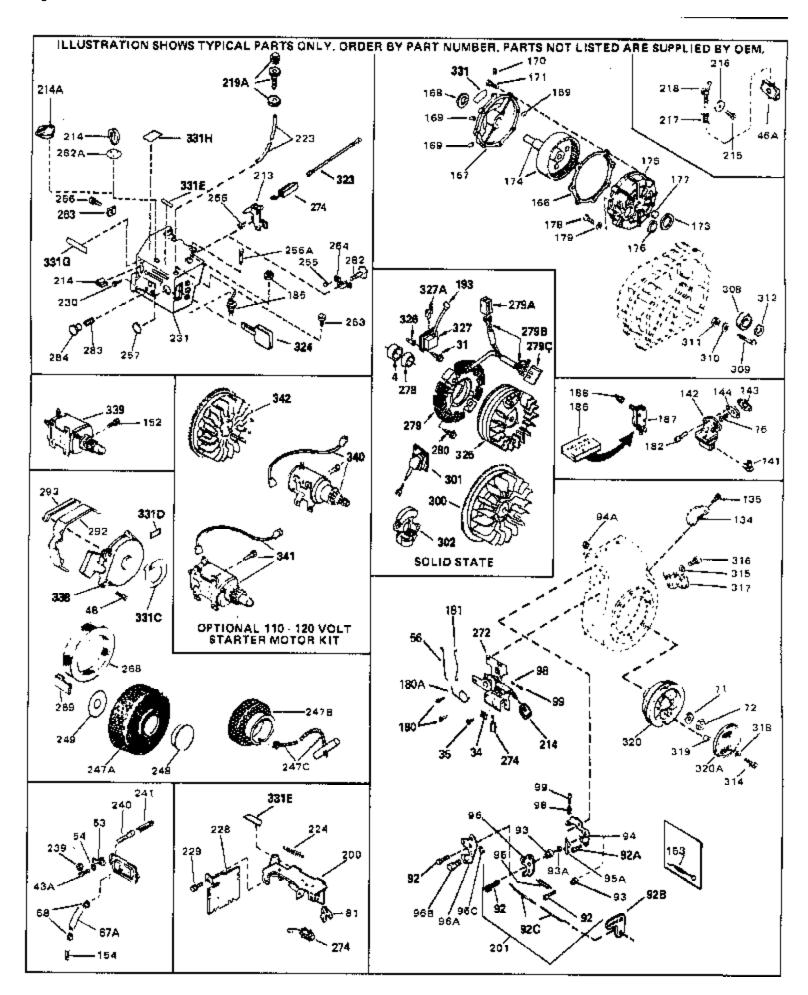

| Ref # | Part Number | Qty | Description                                                                                                                                                                                                                                                                                                  |
|-------|-------------|-----|--------------------------------------------------------------------------------------------------------------------------------------------------------------------------------------------------------------------------------------------------------------------------------------------------------------|
| 31    | 650489      |     | Screw, 1/4-20 x 5/8"                                                                                                                                                                                                                                                                                         |
| 31    | 650516      |     | Screw, 1/4-20 x 1-1/8"                                                                                                                                                                                                                                                                                       |
| 34    | 27793       |     | Clip, Conduit (Use as required)                                                                                                                                                                                                                                                                              |
| 35    | 28942       |     | Screw, 10-32 x 3/8" (Use as required)                                                                                                                                                                                                                                                                        |
| 43A   | 650128      |     | Screw, 10-24 x 1/2"                                                                                                                                                                                                                                                                                          |
| 48    | 29716       |     | Screw, 1/4-28 x 7/16"                                                                                                                                                                                                                                                                                        |
| 56    | 31710       |     | Link, Throttle                                                                                                                                                                                                                                                                                               |
|       | 650815      |     | Washer, Belleville                                                                                                                                                                                                                                                                                           |
|       | 8116        |     | Nut, Hex                                                                                                                                                                                                                                                                                                     |
|       | 610118      |     | Cover, Spark plug (Use as required)                                                                                                                                                                                                                                                                          |
|       | 33450       |     | Nut, Lock                                                                                                                                                                                                                                                                                                    |
|       | 30845A      |     | Bolt, Governor adjusting                                                                                                                                                                                                                                                                                     |
|       | 30886A      |     | Spring, Governor bolt                                                                                                                                                                                                                                                                                        |
|       | 650764      |     | Nut, "U" Type (Use as required)                                                                                                                                                                                                                                                                              |
|       | 610973      |     | Terminal Ass'y. (As req. on late prod uction)                                                                                                                                                                                                                                                                |
| 338   | 590420      |     | Rewind Starter (Refer to Division 5, Section C, page 25 for breakdown)                                                                                                                                                                                                                                       |
| 340   | 33328D      |     | Starter Motor Kit (110-120 Volt) This 110-120 volt starter motor kit may have been added to this engine. It can be added only if cylinder hasdrilled and tapped starter mounting bosses and a ring gear flywheel (see#342). Refer to service number stamped on end cap of motor, or on decal, for identifica |
| 342   | 30811A      |     | Flywheel (Ring gear flywheel requiredon engines using 110-120 volt starter kits listed above)                                                                                                                                                                                                                |
| 342   | 611042      |     | Flywheel (Used on Type letters H and above) (Std. Point ignition) (Ring gear flywheel required on engines using 110-120 volt starter kits listed above)                                                                                                                                                      |
| 342   | 611085      |     | Flywheel (Minimum ring gear flywheel required on engines using 110-120 volt starter kits listed above) (Use withSolid State ignition)                                                                                                                                                                        |
|       |             |     |                                                                                                                                                                                                                                                                                                              |