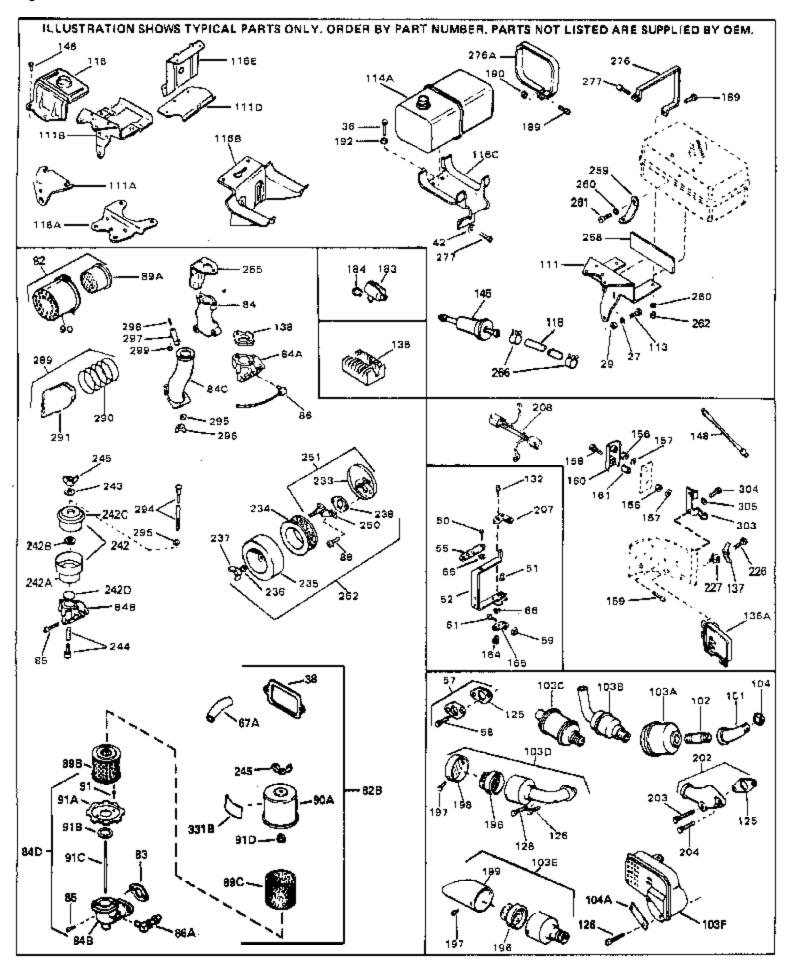

| Ref # | Part Number Qt | Description                                                                      |
|-------|----------------|----------------------------------------------------------------------------------|
|       | 27513          | Lockwasher, 1/4" (Use as required)                                               |
|       | 650697A        | Screw, 5/16-18 x 2-1/2" (Use as requi red)                                       |
|       | 650695A        | Screw, 5/16-18 x 2-1/4" (Use as required)                                        |
|       | 650694A        | Screw, 5/16-18 x 2" (Use as required)                                            |
|       |                |                                                                                  |
|       | 27896A         | * Gasket, Breather cover                                                         |
|       | 26073          | Washer (Use as required)                                                         |
|       | 650691         | Washer, Flat (Use as required)                                                   |
| 50    | 650548         | Screw, 8-32 x 5/16"                                                              |
| 51    | 30319          | Rivet, Split (Used in early productio n)                                         |
| 52    | 32326A         | Lever, Governor (New lever does not need 1 of                                    |
|       |                | 51,66,132,164,165,207)                                                           |
| EE    | 20205          | · · · · · · · · · · · · · · · · · · ·                                            |
|       | 30205          | Bracket, Adjusting                                                               |
|       | 730130         | Exh.Adap.Kit (Incl. 58 & 125) (Use as req.)                                      |
|       | 30196          | Screw, 5/16-18 x 3/4" (Use as require d)                                         |
|       | 29216          | Nut, Lock, 10-32                                                                 |
| 61    | 29826          | Screw, 10-32 x 3/4"                                                              |
| 66    | 29918          | Lockwasher, #8 E.T.                                                              |
| 82    | 730127         | Air Cleaner Ass'y. (Incl. 60, 83, 87, 88, 89A, 90, 238 &                         |
|       |                | 331B) (Use as required)                                                          |
| 82R   | 730561         | Air cleaner kit (Incl. 38, 67A, 83, 84B, 85,89B, 89C, 90A, 91,                   |
| OZD   | 700001         | 91A, 91B, 91C, 91D, 245 & 331B) (Use only on engines with                        |
|       |                |                                                                                  |
|       |                | an externally vented fully adjustable carburetor)                                |
| 83    | 27272A         | * Gasket, Air cleaner                                                            |
| 84D   | 34819          | Air Cleaner Elbow (Incl. 84B, 86A, 91, 91A, 91B & 91C) (Use                      |
|       |                | in 730561 assembly only)                                                         |
| 88    | 28820          | Screw, 10-32 x 1/2"                                                              |
|       | 31715          | Body, Air cleaner                                                                |
|       |                | Muffler Elbow                                                                    |
|       | 29574          |                                                                                  |
|       | 391026         | Opt. Spark Arrest Muffler (Incl.196,1 97,199)                                    |
|       | 32862          | Conduit Nut                                                                      |
|       | 31694          | Bracket, Fuel tank                                                               |
|       | 650561         | Screw, 1/4-20 x 5/8"                                                             |
|       | 29774          | Fuel Line (Braided 8-1/4" 21 cm)(Use as req.)                                    |
| 118   | 30705          | Fuel Line (Braided 16") (41 cm) (Use as req.)                                    |
| 118   | 30962          | Fuel Line (Braided 32") (81 cm) (Use as req.)                                    |
| 128   | 650694A        | Screw, 5/16-18 x 2" (Use as required)                                            |
|       | 650548         | Screw, 8-32 x 5/16" (Early production)                                           |
|       | 650139         | Screw, 8-32 x 1/2"                                                               |
|       | 34067          | Wire Assy., Alternator adapter (4-1/4 ")                                         |
|       | 34069          | Wire Assy., Alternator adapter (4-1/4-) Wire Assy., Alternator adapter (6-3/4 ") |
|       |                |                                                                                  |
|       | 28728          | Nut                                                                              |
|       | 28727          | Lockwasher                                                                       |
|       | 30066          | Screw, 5-40 x 3/8"                                                               |
|       | 28726          | Screw, 5-40 x 9/16"                                                              |
|       | 30064          | Cover, Panel                                                                     |
|       | 30065          | Nut, Hex, 5-40 (Special thickness, 15 /32")                                      |
|       | 6201           | Screw, 1/4-28 x 7/8"                                                             |
| 202   | 31288          | Exh. Adaptor Kit (Incl.125,203,204) ( As req.)                                   |
| 203   | 650697A        | Screw, 5/16-18 x 2-1/2" (Use as requi red)                                       |
|       | 6021A          | Screw, 5/16-18 x 1-1/2" (Use as requi red)                                       |
|       | 31725A         | Extension, Governor lever                                                        |
|       | 29752          | Nut, Lock                                                                        |
|       | 26460          | Clamp, Fuel line                                                                 |
|       | 31697          | •                                                                                |
|       |                | Strap, Fuel tank                                                                 |
|       | 29212          | Screw, Hex hd. Sems, 1/4-28 x 7/16                                               |
| 331B  | 31752          | Decal, Air cleaner                                                               |