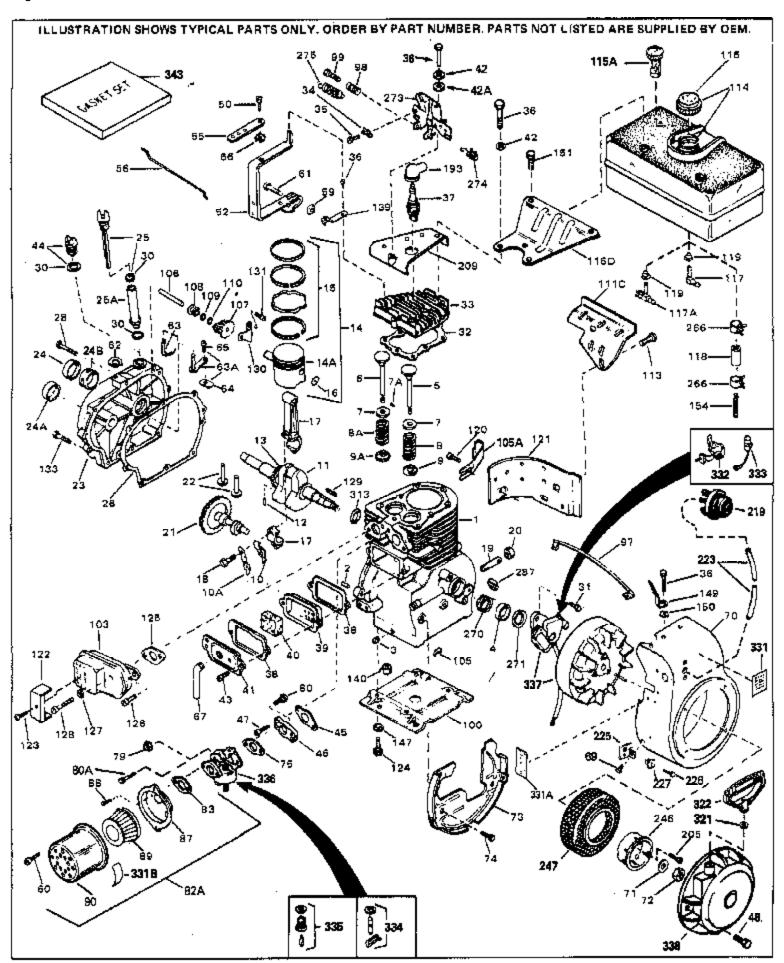

| Ref # | Part Number | Qtv | Description                                              |
|-------|-------------|-----|----------------------------------------------------------|
|       | 32586C      | ~-, | Cylinder (Incl. 2, 3, 4 & 76) (2-3/4" Bore)              |
|       | 27652       |     | Pin, Dowel                                               |
|       | 27642       |     | Plug, Oil drain                                          |
|       |             |     |                                                          |
|       | 32630       |     | Seal, Oil                                                |
|       | 32783       |     | Intake Valve (Std.) (Incl. 9)                            |
|       | 32784       |     | Intake Valve (1/32" OS) (Incl. 9)                        |
| 6     | 27878A      |     | Exhaust Valve (Std.) (Incl. 9)                           |
| 6     | 27880A      |     | Exhaust Valve (1/32" OS) (Incl. 9)                       |
| 7     | 27882       |     | Cap, Upper valve spring                                  |
| 7A    | 20810       |     | Pin, Valve spring retainer (Use as re quired)            |
|       | 27881       |     | Spring, Valve                                            |
|       | 27881       |     | Spring, Valve                                            |
|       | 32581       |     | Cap, Lower valve spring                                  |
|       |             |     | •                                                        |
|       | 32581       |     | Cap, Lower valve spring                                  |
| 10A   | 32590       |     | Plate, Lock & Oil dipper (This plate may be replaced by  |
|       |             |     | 34242 oil dipper but 650662C screw must be used.)        |
| 10    | 34242       |     | Dipper, Oil                                              |
|       | 32670       |     | Crankshaft (Incl. 12 & 13)                               |
|       |             |     |                                                          |
|       | 29783       |     | Crankshaft Gear Pin (Early production )                  |
| 13    | 27884       |     | Gear, Crankshaft (Used in early production) This gear is |
|       |             |     | servicable onlywhen it is pinned to the crankshaft.      |
| 14A   | 32592B      |     | Piston & Pin Ass'y. (Std.)(2-3/4")(In cl.16)             |
|       | 32593B      |     | Piston & Pin Ass'y. (.010" OS) (Incl. 16)                |
|       | 32594B      |     | Piston & Pin Ass'y. (.020" OS) (Incl. 16)                |
|       |             |     |                                                          |
|       | 34517       |     | Piston, Pin & Ring Set (Std.) (2-3/4" Bore)              |
|       | 34518       |     | Piston, Pin & Ring Set (.010" OS)                        |
|       | 34519       |     | Piston, Pin & Ring Set (.020" OS)                        |
|       | 32595       |     | Ring Set (Std.) (2-3/4" Bore)                            |
|       | 32596       |     | Ring Set (.010" OS)                                      |
| 15    | 32597       |     | Ring Set (.020" OS)                                      |
| 16    | 27888       |     | Ring, Piston pin retaining                               |
| 17    | 32591C      |     | Rod Assy., Connecting (Incl. 10 & 18)                    |
|       | 650662C     |     | Screw, Connecting rod (2 each)                           |
|       | 32115       |     | Camshaft (MCR)                                           |
|       | 34034       |     | Lifter, Valve                                            |
|       | 31303B      |     | Cover, Cylinder (Incl. 24, 106 & 279)                    |
|       | 31546       |     | •                                                        |
|       |             |     | Bushing, Crankshaft (Use as required)                    |
|       | 28427       |     | Seal, Oil                                                |
|       | 29668       |     | Dipstick, Oil (Incl. 30)                                 |
|       | 30684       |     | * Gasket, Cylinder cover                                 |
|       | 650488      |     | Screw, 1/4-20 x 1-1/4"                                   |
|       | 29673       |     | * Gasket, Oil filler                                     |
| 31    | 650489      |     | Screw, 1/4-20 x 5/8"                                     |
| 31    | 650516      |     | Screw, 1/4-20 x 1-1/8"                                   |
|       | 32631A      |     | * Gasket, Cylinder head                                  |
|       | 30938A      |     | Head, Cylinder                                           |
|       | 27793       |     | Clip, Conduit (Use as required)                          |
|       | 28942       |     | Screw, 10-32 x 3/8" (Use as required)                    |
|       |             |     |                                                          |
|       | 650697A     |     | Screw, 5/16-18 x 2-1/2" (Use as required)                |
|       | 650695A     |     | Screw, 5/16-18 x 2-1/4" (Use as required)                |
|       | 650694A     |     | Screw, 5/16-18 x 2" (Use as required)                    |
|       | 33636       |     | Resistor Spark Plug (RJ-8C)                              |
|       | 34251       |     | Resistor Spark Plug                                      |
| 38    | 27896A      |     | * Gasket, Breather cover                                 |
| 39    | 28423       |     | Body, Breather                                           |
|       | 28424       |     | Element, Breather                                        |
|       | 28425       |     | Cover, Valve spring                                      |
| 71    |             |     | وم. د د د د د د د د د د د د د د د د د                    |

| Ref # | Part Number Qty | Description                                                  |
|-------|-----------------|--------------------------------------------------------------|
|       | 650690          | Washer, Belleville (Use as required)                         |
|       | 26073           | Washer (Use as required)                                     |
|       | 650691          | Washer, Flat (Use as required)                               |
|       | 650128          | Screw, 10-24 x 1/2"                                          |
|       | 27915A          | * Gasket, Intake                                             |
|       | 30195A          | Flange, Carburetor (Incl. 79 & 80)                           |
|       | 30196           | Screw, 5/16-18 x 3/4"                                        |
|       | 29716           |                                                              |
|       |                 | Screw, 1/4-28 x 7/16"                                        |
|       | 650548          | Screw, 8-32 x 5/16"                                          |
| 52    | 32326A          | Lever, Governor (New lever does not need 1 of                |
|       |                 | 51,66,132,164,165,207)                                       |
| 55    | 30205           | Bracket, Adjusting                                           |
| 56    | 31710           | Link, Throttle                                               |
| 59    | 29216           | Nut, Lock, 10-32                                             |
| 60    | 650152          | Screw, 8-32 x 3/8"                                           |
| 61    | 29826           | Screw, 10-32 x 3/4"                                          |
|       | 29642           | Ring, Retaining                                              |
|       | 30699C          | Rod Assy., Governor (Incl. 64 & 65)                          |
|       | 30699B          | Governor Rod Ass'y. (This one-piece governor rodis no longer |
| 00    | 000002          | used. It is replaced by 30699C ass'y.,Ref. no. 63A)          |
|       |                 | ,                                                            |
|       | 30700           | Yoke, Governor                                               |
|       | 650494          | Screw, 6-40 x 5/16"                                          |
|       | 29918           | Lockwasher, #8 E.T.                                          |
|       | 35350           | Tube, Breather                                               |
|       | 29747B          | Screw, 5/16-24 x 21/32"                                      |
| 70    | 32158E          | Blower Housing (For elec.star.)(Incl. 134,135)               |
| 71    | 650815          | Washer, Belleville                                           |
| 72    | 8116            | Nut, Hex                                                     |
| 73    | 29536           | Blower Housing Baffle (without electric starter knock-out)   |
|       |                 | (Use as required)                                            |
| 73    | 35256A          | Blower Housing Baffle (with electric starter knock-out) (Use |
| 70    | 002007 (        | as required) (Point Ignition)                                |
|       |                 | , , , , , , , , , , , , , , , , , , , ,                      |
|       | 650561          | Screw, 1/4-20 x 5/8"                                         |
|       | 31688A          | * Gasket, Carburetor                                         |
|       | 29752           | Nut & Lockwasher Assy., 1/4-28                               |
|       | 650572          | Screw, 1/4-28 x 1-1/8"                                       |
| 82A   | 730164          | Air Cleaner Ass'y. (Incl. 60, 83, 87, 88, 89, 90A & 331B)    |
|       |                 | (Use as required)                                            |
| 83    | 27272A          | * Gasket, Air cleaner                                        |
|       | 31691           | Bracket, Air cleaner NOTE: 130010 thru 10C & 11 used in      |
| O/    | 31031           | early production only.                                       |
|       |                 | • • • • • • • • • • • • • • • • • • • •                      |
|       | 28820           | Screw, 10-32 x 1/2"                                          |
|       | 30727           | Element, Air cleaner                                         |
|       | 31715           | Body, Air cleaner                                            |
|       | 31582           | Ground Wire                                                  |
|       | 29538           | Base, Engine mounting                                        |
|       | 31845           | Shaft, Mechanical governor                                   |
| 107   | 30591           | Gear Assy., Governor (Incl. 109)                             |
| 108   | 30588A          | Spool, Governor                                              |
|       | 30590A          | Washer, Flat                                                 |
|       | 29193           | Ring, Retaining                                              |
|       | 650561          | Screw, 1/4-20 x 5/8"                                         |
|       | 31301           | Fuel Tank (Incl. 115)                                        |
|       | 410144B         | Fuel Cap (White Plastic)(Std)(As requ ired)                  |
| 110   | - <del>-</del>  | (                                                            |

| Ref #                                                                                                             | Part Number                                                                                                                                                                                  | Qtv       | Description                                                                                                                                                                                                                                                                                                                                                                                                                                                                                                                                                                                                                                                                                                                                                                                                  |
|-------------------------------------------------------------------------------------------------------------------|----------------------------------------------------------------------------------------------------------------------------------------------------------------------------------------------|-----------|--------------------------------------------------------------------------------------------------------------------------------------------------------------------------------------------------------------------------------------------------------------------------------------------------------------------------------------------------------------------------------------------------------------------------------------------------------------------------------------------------------------------------------------------------------------------------------------------------------------------------------------------------------------------------------------------------------------------------------------------------------------------------------------------------------------|
|                                                                                                                   | 33032                                                                                                                                                                                        | <b></b> y | Fuel Cap (Charcoal Plastic) (Spurt resistant, Low profile) (Use as required)                                                                                                                                                                                                                                                                                                                                                                                                                                                                                                                                                                                                                                                                                                                                 |
| 115                                                                                                               | 34210                                                                                                                                                                                        |           | Fuel Cap (Red Plastic) (Spurt resistant, High profile) (Use as required)                                                                                                                                                                                                                                                                                                                                                                                                                                                                                                                                                                                                                                                                                                                                     |
| 117 118 118 118 118 120 121 124 127 128 129 130 131 133 149 193 205 209 246 247 266 270 274 287 287 331A 331B 332 | 35355 28584 29774 30705 30962 650128 30622A 650542 26073 650694A 32589 31843A 650836 650493 30747 610118 650561 30939A 32125 590417 26460 31461 610973 27275 34246 34346 31752 30547A 30548B |           | Fuel Cap (Use as required) Fitting, Fuel strainer & elbow Fuel Line (Braided 8-1/4" 21 cm)(Use as req.) Fuel Line (Braided 16") (41 cm) (Use as req.) Fuel Line (Braided 32") (81 cm) (Use as req.) Screw, 10-24 x 1/2" (Use as required) Extension, Blower housing Screw, 5/16-18 x 3/4" Washer (Use as required) Screw, 5/16-18 x 2" (Use as required) Key, Flywheel Bracket, Governor gear Screw, 10-24 x 1/2" Screw, 1/4-20 x 1-3/4" Clip, Shorting Cover, Spark plug (Use as required) Screw, 1/4-20 x 5/8" (Use as required) Cover, Cylinder head Cup, Starter Screen, Starter cup Clamp, Fuel line Bushing, Crankshaft (Use as required) Terminal Ass'y. (As req. on late prod uction) Clip, Hi-tension wire (Use as required) Decal, Instruction Decal, Air cleaner Contact Assy., Breaker Condenser |
|                                                                                                                   | 631021<br>631453                                                                                                                                                                             |           | Inlet Needle, Seat & Clip Assy.<br>Carburetor (Incl. 75) (Refer to Division 5, Section A, page 100 for breakdown)                                                                                                                                                                                                                                                                                                                                                                                                                                                                                                                                                                                                                                                                                            |
| 337                                                                                                               | 610681A                                                                                                                                                                                      |           | Magneto (w/ring gear) (12 Volt) (3 Am p) NOTE: The complete magneto is not available as an assembly. The magneto number is shown for reference purposes only. Order component parts individually, as show in parts list. (Refer to Division 5, Section B, page 23 for breakdown)                                                                                                                                                                                                                                                                                                                                                                                                                                                                                                                             |
| 338                                                                                                               | 590420                                                                                                                                                                                       |           | Rewind Starter (Refer to Division 5, Section C, page 25 for breakdown)                                                                                                                                                                                                                                                                                                                                                                                                                                                                                                                                                                                                                                                                                                                                       |
| 343                                                                                                               | 33239A                                                                                                                                                                                       |           | Gasket Set (Incl. items marked*)                                                                                                                                                                                                                                                                                                                                                                                                                                                                                                                                                                                                                                                                                                                                                                             |