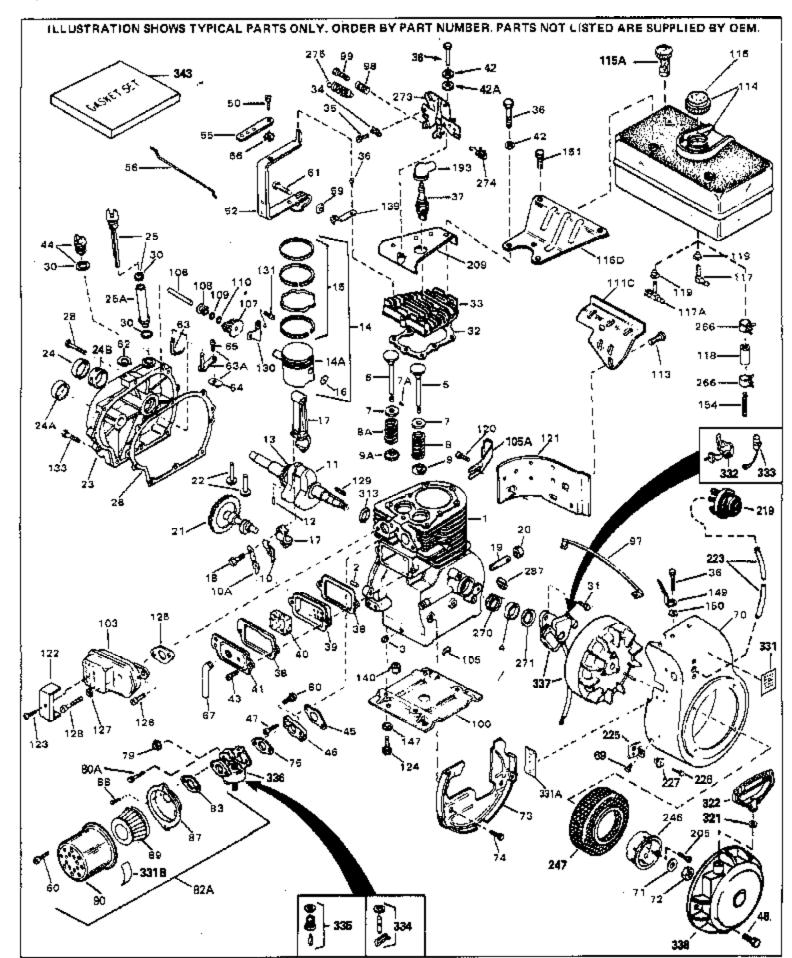

H70-130034 Engine Parts List #1

| Ref # | Part Number | Qtv | Description                                              |
|-------|-------------|-----|----------------------------------------------------------|
| 1     |             |     | Cylinder (Incl. 2, 3, 4 & 76) (2-3/4" Bore)              |
| 2     | 27652       |     | Pin, Dowel                                               |
|       | 27642       |     | Plug, Oil drain                                          |
|       | 32630       |     | Seal, Oil                                                |
|       | 32783       |     |                                                          |
|       |             |     | Intake Valve (Std.) (Incl. 9)                            |
|       | 32784       |     | Intake Valve (1/32" OS) (Incl. 9)                        |
|       | 27878A      |     | Exhaust Valve (Std.) (Incl. 9)                           |
|       | 27880A      |     | Exhaust Valve (1/32" OS) (Incl. 9)                       |
|       | 27882       |     | Cap, Upper valve spring                                  |
|       | 20810       |     | Pin, Valve spring retainer (Use as re quired)            |
|       | 27881       |     | Spring, Valve                                            |
| 8A    | 27881       |     | Spring, Valve                                            |
| 9     | 32581       |     | Cap, Lower valve spring                                  |
| 9A    | 32581       |     | Cap, Lower valve spring                                  |
| 10A   | 32590       |     | Plate, Lock & Oil dipper (This plate may be replaced by  |
|       |             |     | 34242 oil dipper but 650662C screw must be used.)        |
|       |             |     |                                                          |
|       | 34242       |     | Dipper, Oil                                              |
|       | 32880       |     | Crankshaft (Incl. 12 & 13)                               |
|       | 29783       |     | Crankshaft Gear Pin (Early production )                  |
| 13    | 27884       |     | Gear, Crankshaft (Used in early production) This gear is |
|       |             |     | servicable onlywhen it is pinned to the crankshaft.      |
| 1/1   | 32592B      |     | Piston & Pin Ass'y. (Std.)(2-3/4")(In cl.16)             |
|       | 32593B      |     |                                                          |
|       |             |     | Piston & Pin Ass'y. (.010" OS) (Incl. 16)                |
|       | 32594B      |     | Piston & Pin Ass'y. (.020" OS) (Incl. 16)                |
|       | 34517       |     | Piston, Pin & Ring Set (Std.) (2-3/4" Bore)              |
|       | 34518       |     | Piston, Pin & Ring Set (.010" OS)                        |
|       | 34519       |     | Piston, Pin & Ring Set (.020" OS)                        |
|       | 32595       |     | Ring Set (Std.) (2-3/4" Bore)                            |
|       | 32596       |     | Ring Set (.010" OS)                                      |
|       | 32597       |     | Ring Set (.020" OS)                                      |
| 16    | 27888       |     | Ring, Piston pin retaining                               |
| 17    | 32591C      |     | Rod Assy., Connecting (Incl. 10 & 18)                    |
| 18    | 650662C     |     | Screw, Connecting rod (2 each)                           |
| 21    | 32115       |     | Camshaft (MCR)                                           |
| 22    | 34034       |     | Lifter, Valve                                            |
|       | 31451A      |     | Cylinder Cover (Incl.24, 106, 309, 31 0 & 311)           |
| 24B   | 31546       |     | Bushing, Crankshaft (Use as required)                    |
|       | 28460       |     | Seal, Oil                                                |
|       | 31297       |     | Dipstick, Oil (Incl. 30)                                 |
|       | 30684       |     | * Gasket, Cylinder cover                                 |
|       | 650488      |     | Screw, 1/4-20 x 1-1/4"                                   |
|       | 29673       |     | * Gasket, Oil filler                                     |
|       | 650489      |     | Screw, 1/4-20 x 5/8"                                     |
|       | 32631A      |     | * Gasket, Cylinder head                                  |
|       |             |     |                                                          |
|       | 30938A      |     | Head, Cylinder                                           |
|       | 27793       |     | Clip, Conduit (Use as required)                          |
|       | 28942       |     | Screw, 10-32 x 3/8" (Use as required)                    |
|       | 650697A     |     | Screw, 5/16-18 x 2-1/2" (Use as required)                |
|       | 650695A     |     | Screw, 5/16-18 x 2-1/4" (Use as required)                |
|       | 650694A     |     | Screw, 5/16-18 x 2" (Use as required)                    |
|       | 33636       |     | Resistor Spark Plug (RJ-8C)                              |
|       | 34251       |     | Resistor Spark Plug                                      |
|       | 27896A      |     | * Gasket, Breather cover                                 |
| 39    | 28423       |     | Body, Breather                                           |
| 40    | 28424       |     | Element, Breather                                        |
| 41    | 28425       |     | Cover, Valve spring                                      |
|       | 26073       |     | Washer (Use as required)                                 |
|       |             |     | x I 177                                                  |

|     |                  | / Description                                                       |
|-----|------------------|---------------------------------------------------------------------|
|     | 650691           | Washer, Flat (Use as required)                                      |
| 42A | 650690           | Washer, Belleville (Use as required)                                |
| 43  | 650128           | Screw, 10-24 x 1/2"                                                 |
|     | 27915A           | * Gasket, Intake                                                    |
|     | 30195A           | Flange, Carburetor (Incl. 79 & 80)                                  |
|     |                  |                                                                     |
|     | 30196            | Screw, 5/16-18 x 3/4"                                               |
| 48  | 29716            | Screw, 1/4-28 x 7/16"                                               |
| 50  | 650548           | Screw, 8-32 x 5/16"                                                 |
| 52  | 32326A           | Lever, Governor (New lever does not need 1 of                       |
|     |                  | 51,66,132,164,165,207)                                              |
|     |                  | · · · · · <b>,</b>                                                  |
|     | 30205            | Bracket, Adjusting                                                  |
| 56  | 31710            | Link, Throttle                                                      |
| 59  | 29216            | Nut, Lock, 10-32                                                    |
|     | 650152           | Screw, 8-32 x 3/8"                                                  |
|     | 29826            | Screw, 10-32 x 3/4"                                                 |
|     |                  |                                                                     |
|     | 29642            | Ring, Retaining                                                     |
|     | 30699C           | Rod Assy., Governor (Incl. 64 & 65)                                 |
| 63  | 30699B           | Governor Rod Ass'y. (This one-piece governor rodis no longer        |
|     |                  | used. It is replaced by 30699C ass'y, Ref. no. 63A)                 |
|     |                  |                                                                     |
|     | 30700            | Yoke, Governor                                                      |
| 65  | 650494           | Screw, 6-40 x 5/16"                                                 |
| 66  | 29918            | Lockwasher, #8 E.T.                                                 |
| 67  | 35350            | Tube, Breather                                                      |
|     | 29747B           | Screw, 5/16-24 x 21/32"                                             |
|     |                  |                                                                     |
|     | 32158E           | Blower Housing (For elec.star.)(Incl. 134,135)                      |
|     | 650815           | Washer, Belleville                                                  |
| 72  | 8116             | Nut, Hex                                                            |
| 73  | 29536            | Blower Housing Baffle (without electric starter knock-out)          |
|     |                  | (Use as required)                                                   |
| 70  | 250504           |                                                                     |
| 73  | 35256A           | Blower Housing Baffle (with electric starter knock-out) (Use        |
|     |                  | as required) (Point Ignition)                                       |
| 74  | 650561           | Sorow 1/4 20 x 5/9"                                                 |
|     |                  | Screw, 1/4-20 x 5/8"                                                |
|     | 31688A           | * Gasket, Carburetor                                                |
| 79  | 29752            | Nut & Lockwasher Assy., 1/4-28                                      |
| 80  | 650572           | Screw, 1/4-28 x 1-1/8"                                              |
| 82A | 730164           | Air Cleaner Ass'y. (Incl. 60, 83, 87, 88, 89, 90A & 331B)           |
|     |                  | (Use as required)                                                   |
|     |                  |                                                                     |
| 83  | 27272A           | * Gasket, Air cleaner                                               |
| 87  | 31691            | Bracket, Air cleaner NOTE: 130010 thru 10C & 11 used in             |
|     |                  | early production only.                                              |
|     |                  |                                                                     |
| 88  | 28820            | Screw, 10-32 x 1/2"                                                 |
| 89  | 30727            | Element, Air cleaner                                                |
|     | 31715            | Body, Air cleaner                                                   |
|     | 29538            | Base, Engine mounting                                               |
|     |                  |                                                                     |
|     | 32401            |                                                                     |
|     | 31845            | Shaft, Mechanical governor                                          |
| 107 | 30591            | Gear Assy., Governor (Incl. 109)                                    |
| 108 | 30588A           | Spool, Governor                                                     |
|     | 30590A           | Washer, Flat                                                        |
|     | 29193            |                                                                     |
| 110 |                  | Ring, Retaining                                                     |
| 440 |                  |                                                                     |
| 113 |                  | Screw, 1/4-20 x 5/8"                                                |
| 114 | 31301<br>410144B | Fuel Tank (Incl. 115)<br>Fuel Cap (White Plastic)(Std)(As required) |

|      | Part Number     | Qty | Description                                                                                                                                                                                                                                                 |
|------|-----------------|-----|-------------------------------------------------------------------------------------------------------------------------------------------------------------------------------------------------------------------------------------------------------------|
| 115  | 33032           |     | Fuel Cap (Charcoal Plastic) (Spurt resistant, Low profile)<br>(Use as required)                                                                                                                                                                             |
| 115  | 34210           |     | Fuel Cap (Red Plastic) (Spurt resistant, High profile) (Use as required)                                                                                                                                                                                    |
| 115  | 35355           |     | Fuel Cap (Use as required)                                                                                                                                                                                                                                  |
| 117  | 28584           |     | Fitting, Fuel strainer & elbow                                                                                                                                                                                                                              |
| 118  | 29774           |     | Fuel Line (Braided 8-1/4" 21 cm)(Use as req.)                                                                                                                                                                                                               |
| 118  | 30705           |     | Fuel Line (Braided 16") (41 cm) (Use as req.)                                                                                                                                                                                                               |
| 118  | 30962           |     | Fuel Line (Braided 32") (81 cm) (Use as req.)                                                                                                                                                                                                               |
|      | 650128          |     | Screw, 10-24 x 1/2" (Use as required)                                                                                                                                                                                                                       |
|      | 30622A          |     | Extension, Blower housing                                                                                                                                                                                                                                   |
|      | 650542          |     | Screw, 5/16-18 x 3/4"                                                                                                                                                                                                                                       |
|      | 27930A          |     | Gasket, Exhaust                                                                                                                                                                                                                                             |
|      | 30196           |     | Screw, 5/16-18 x 3/4"                                                                                                                                                                                                                                       |
|      | 26073           |     | Washer (Use as required)                                                                                                                                                                                                                                    |
|      | 650694A         |     | Screw, 5/16-18 x 2" (Use as required)                                                                                                                                                                                                                       |
|      | 32589           |     | Key, Flywheel                                                                                                                                                                                                                                               |
|      | 31843A          |     | Bracket, Governor gear                                                                                                                                                                                                                                      |
|      | 650836          |     | Screw, 10-24 x 1/2"                                                                                                                                                                                                                                         |
|      | 650493<br>30747 |     | Screw, 1/4-20 x 1-3/4"                                                                                                                                                                                                                                      |
|      | 650890          |     | Clip, Shorting<br>Lockwasher                                                                                                                                                                                                                                |
|      | 610118          |     | Cover, Spark plug (Use as required)                                                                                                                                                                                                                         |
|      | 650561          |     | Screw, 1/4-20 x 5/8" (Use as required )                                                                                                                                                                                                                     |
|      | 30939A          |     | Cover, Cylinder head                                                                                                                                                                                                                                        |
|      | 32125           |     | Cup, Starter                                                                                                                                                                                                                                                |
|      | 590417          |     | Screen, Starter cup                                                                                                                                                                                                                                         |
|      | 26460           |     | Clamp, Fuel line                                                                                                                                                                                                                                            |
|      | 31461           |     | Bushing, Crankshaft (Use as required)                                                                                                                                                                                                                       |
|      | 610973          |     | Terminal Ass'y. (As req. on late prod uction)                                                                                                                                                                                                               |
|      | 27275           |     | Clip, Hi-tension wire (Use as require d)                                                                                                                                                                                                                    |
| 287  | 34246           |     | Clip, Ground wire (Use as required)                                                                                                                                                                                                                         |
| 331B | 31752           |     | Decal, Air cleaner                                                                                                                                                                                                                                          |
| 331A | 34346           |     | Decal, Instruction                                                                                                                                                                                                                                          |
|      | 30547A          |     | Contact Assy., Breaker                                                                                                                                                                                                                                      |
|      | 30548B          |     | Condenser                                                                                                                                                                                                                                                   |
|      | 631021          |     | Inlet Needle, Seat & Clip Assy.                                                                                                                                                                                                                             |
| 336  | 631453          |     | Carburetor (Incl. 75) (Refer to Division 5, Section A, page 100 for breakdown)                                                                                                                                                                              |
| 337  | 610689A         |     | Magneto NOTE: The complete magneto is not available as<br>an assembly. The magneto number is shown for reference<br>purposes only. Order component parts individually, as show<br>in parts list. (Refer to Division 5, Section B, page 24 for<br>breakdown) |
| 338  | 590420          |     | Rewind Starter (Refer to Division 5, Section C, page 25 for breakdown)                                                                                                                                                                                      |
| 343  | 33239A          |     | Gasket Set (Incl. items marked*)                                                                                                                                                                                                                            |