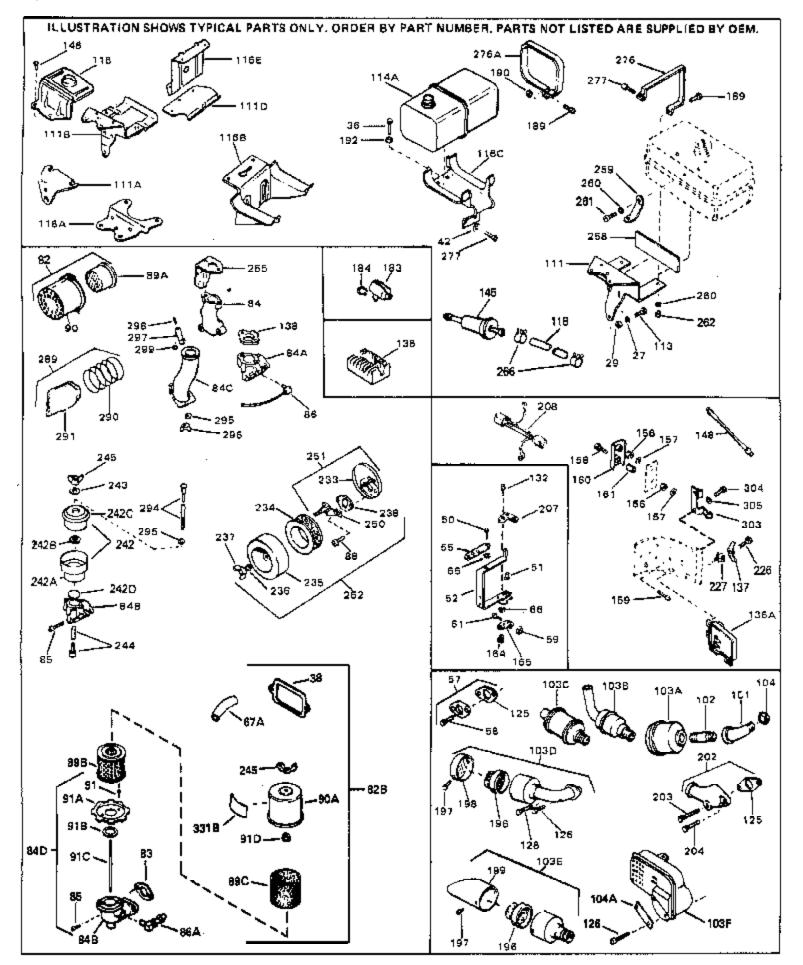

| Ref #                                                                                                                                                                              | Part Number Qt                                                                                                                                                                                                       | y Description                                                                                                                                                                                                                                                                                                                                                                                                                                                                                                                                                                                                                                                                                                                                                                                  |
|------------------------------------------------------------------------------------------------------------------------------------------------------------------------------------|----------------------------------------------------------------------------------------------------------------------------------------------------------------------------------------------------------------------|------------------------------------------------------------------------------------------------------------------------------------------------------------------------------------------------------------------------------------------------------------------------------------------------------------------------------------------------------------------------------------------------------------------------------------------------------------------------------------------------------------------------------------------------------------------------------------------------------------------------------------------------------------------------------------------------------------------------------------------------------------------------------------------------|
| 27<br>36<br>36<br>38<br>42<br>42<br>50<br>51<br>52<br>55                                                                                                                           | Part Number Qt   27513 650697A   650695A 650694A   27896A 26073   650691 650548   30319 32326A   30205 730130                                                                                                        | Lockwasher, 1/4" (Use as required)<br>Screw, 5/16-18 x 2-1/2" (Use as required)<br>Screw, 5/16-18 x 2-1/4" (Use as required)<br>Screw, 5/16-18 x 2" (Use as required)<br>* Gasket, Breather cover<br>Washer (Use as required)<br>Washer, Flat (Use as required)<br>Screw, 8-32 x 5/16"<br>Rivet, Split (Used in early productio n)<br>Lever, Governor (New lever does not need 1 of<br>51,66,132,164,165,207)<br>Bracket, Adjusting                                                                                                                                                                                                                                                                                                                                                            |
| 58<br>59<br>61<br>66                                                                                                                                                               | 730130<br>30196<br>29216<br>29826<br>29918<br>730561                                                                                                                                                                 | Exh.Adap.Kit (Incl. 58 & 125) (Use as req.)<br>Screw, 5/16-18 x 3/4" (Use as require d)<br>Nut, Lock, 10-32<br>Screw, 10-32 x 3/4"<br>Lockwasher, #8 E.T.<br>Air cleaner kit (Incl. 38, 67A, 83, 84B, 85,89B, 89C, 90A, 91,<br>91A, 91B, 91C, 91D, 245 & 331B) (Use only on engines with<br>an externally vented fully adjustable carburetor)                                                                                                                                                                                                                                                                                                                                                                                                                                                  |
| 82                                                                                                                                                                                 | 730127                                                                                                                                                                                                               | Air Cleaner Ass'y. (Incl. 60, 83, 87, 88, 89A, 90, 238 &<br>331B) (Use as required)                                                                                                                                                                                                                                                                                                                                                                                                                                                                                                                                                                                                                                                                                                            |
|                                                                                                                                                                                    | 27272A<br>34819                                                                                                                                                                                                      | * Gasket, Air cleaner<br>Air Cleaner Elbow (Incl. 84B, 86A, 91, 91A, 91B & 91C) (Use<br>in 730561 assembly only)                                                                                                                                                                                                                                                                                                                                                                                                                                                                                                                                                                                                                                                                               |
| 90<br>103E<br>111<br>113<br>118<br>118<br>118<br>125<br>126<br>128<br>132<br>132<br>132<br>132<br>132<br>148<br>148<br>148<br>148<br>202<br>203<br>204<br>207<br>262<br>266<br>276 | 28820<br>31715<br>391026<br>31694<br>650561<br>29774<br>30705<br>30962<br>27930A<br>30196<br>650694A<br>650548<br>650139<br>34067<br>34069<br>6201<br>31288<br>650697A<br>6021A<br>31725A<br>29752<br>26460<br>31697 | Screw, 10-32 x 1/2"<br>Body, Air cleaner<br>Opt. Spark Arrest Muffler (Incl.196,1 97,199)<br>Bracket, Fuel tank<br>Screw, 1/4-20 x 5/8"<br>Fuel Line (Braided 8-1/4" 21 cm)(Use as req.)<br>Fuel Line (Braided 16") (41 cm) (Use as req.)<br>Fuel Line (Braided 32") (81 cm) (Use as req.)<br>Gasket, Exhaust<br>Screw, 5/16-18 x 3/4"<br>Screw, 5/16-18 x 2" (Use as required)<br>Screw, 8-32 x 5/16" (Early production )<br>Screw, 8-32 x 1/2"<br>Wire Assy., Alternator adapter (4-1/4 ")<br>Wire Assy., Alternator adapter (6-3/4 ")<br>Screw, 1/4-28 x 7/8"<br>Exh. Adaptor Kit (Incl.125,203,204) ( As req.)<br>Screw, 5/16-18 x 2-1/2" (Use as required)<br>Screw, 5/16-18 x 1-1/2" (Use as required)<br>Extension, Governor lever<br>Nut, Lock<br>Clamp, Fuel line<br>Strap, Fuel line |
|                                                                                                                                                                                    | 29212<br>31752                                                                                                                                                                                                       | Screw, Hex hd. Sems, 1/4-28 x 7/16<br>Decal, Air cleaner                                                                                                                                                                                                                                                                                                                                                                                                                                                                                                                                                                                                                                                                                                                                       |