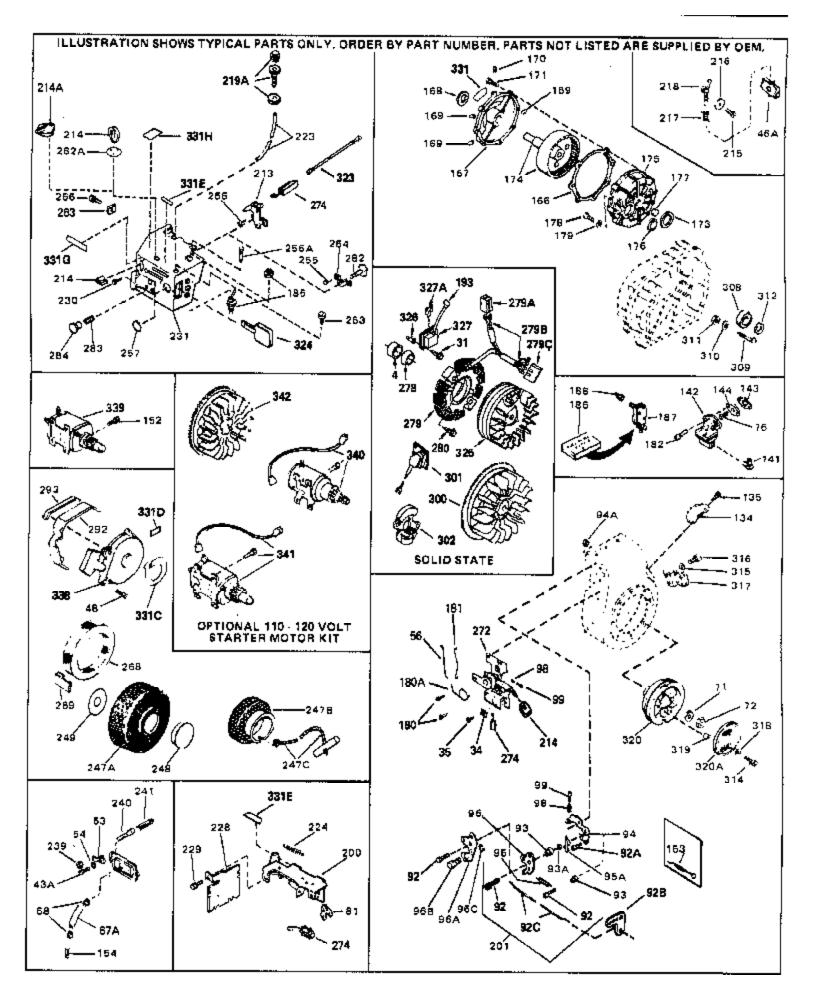

|      | Part Number     | Qty | Description                                                                                                                                                                                                                                                 |
|------|-----------------|-----|-------------------------------------------------------------------------------------------------------------------------------------------------------------------------------------------------------------------------------------------------------------|
| 115  | 33032           |     | Fuel Cap (Charcoal Plastic) (Spurt resistant, Low profile)<br>(Use as required)                                                                                                                                                                             |
| 115  | 34210           |     | Fuel Cap (Red Plastic) (Spurt resistant, High profile) (Use as required)                                                                                                                                                                                    |
| 115  | 35355           |     | Fuel Cap (Use as required)                                                                                                                                                                                                                                  |
| 117  | 28584           |     | Fitting, Fuel strainer & elbow                                                                                                                                                                                                                              |
| 118  | 29774           |     | Fuel Line (Braided 8-1/4" 21 cm)(Use as req.)                                                                                                                                                                                                               |
| 118  | 30705           |     | Fuel Line (Braided 16") (41 cm) (Use as req.)                                                                                                                                                                                                               |
| 118  | 30962           |     | Fuel Line (Braided 32") (81 cm) (Use as req.)                                                                                                                                                                                                               |
|      | 650128          |     | Screw, 10-24 x 1/2" (Use as required)                                                                                                                                                                                                                       |
|      | 30622A          |     | Extension, Blower housing                                                                                                                                                                                                                                   |
|      | 650542          |     | Screw, 5/16-18 x 3/4"                                                                                                                                                                                                                                       |
|      | 27930A          |     | Gasket, Exhaust                                                                                                                                                                                                                                             |
|      | 30196           |     | Screw, 5/16-18 x 3/4"                                                                                                                                                                                                                                       |
|      | 26073           |     | Washer (Use as required)                                                                                                                                                                                                                                    |
|      | 650694A         |     | Screw, 5/16-18 x 2" (Use as required)                                                                                                                                                                                                                       |
|      | 32589           |     | Key, Flywheel                                                                                                                                                                                                                                               |
|      | 31843A          |     | Bracket, Governor gear                                                                                                                                                                                                                                      |
|      | 650836          |     | Screw, 10-24 x 1/2"                                                                                                                                                                                                                                         |
|      | 650493<br>30747 |     | Screw, 1/4-20 x 1-3/4"                                                                                                                                                                                                                                      |
|      | 650890          |     | Clip, Shorting<br>Lockwasher                                                                                                                                                                                                                                |
|      | 610118          |     | Cover, Spark plug (Use as required)                                                                                                                                                                                                                         |
|      | 650561          |     | Screw, 1/4-20 x 5/8" (Use as required )                                                                                                                                                                                                                     |
|      | 30939A          |     | Cover, Cylinder head                                                                                                                                                                                                                                        |
|      | 32125           |     | Cup, Starter                                                                                                                                                                                                                                                |
|      | 590417          |     | Screen, Starter cup                                                                                                                                                                                                                                         |
|      | 26460           |     | Clamp, Fuel line                                                                                                                                                                                                                                            |
|      | 31461           |     | Bushing, Crankshaft (Use as required)                                                                                                                                                                                                                       |
|      | 610973          |     | Terminal Ass'y. (As req. on late prod uction)                                                                                                                                                                                                               |
|      | 27275           |     | Clip, Hi-tension wire (Use as require d)                                                                                                                                                                                                                    |
| 287  | 34246           |     | Clip, Ground wire (Use as required)                                                                                                                                                                                                                         |
| 331B | 31752           |     | Decal, Air cleaner                                                                                                                                                                                                                                          |
| 331A | 34346           |     | Decal, Instruction                                                                                                                                                                                                                                          |
|      | 30547A          |     | Contact Assy., Breaker                                                                                                                                                                                                                                      |
|      | 30548B          |     | Condenser                                                                                                                                                                                                                                                   |
|      | 631021          |     | Inlet Needle, Seat & Clip Assy.                                                                                                                                                                                                                             |
| 336  | 631453          |     | Carburetor (Incl. 75) (Refer to Division 5, Section A, page 100 for breakdown)                                                                                                                                                                              |
| 337  | 610689A         |     | Magneto NOTE: The complete magneto is not available as<br>an assembly. The magneto number is shown for reference<br>purposes only. Order component parts individually, as show<br>in parts list. (Refer to Division 5, Section B, page 24 for<br>breakdown) |
| 338  | 590420          |     | Rewind Starter (Refer to Division 5, Section C, page 25 for breakdown)                                                                                                                                                                                      |
| 343  | 33239A          |     | Gasket Set (Incl. items marked*)                                                                                                                                                                                                                            |

|     |        | Description                                                                                                           |
|-----|--------|-----------------------------------------------------------------------------------------------------------------------|
|     | 650489 | Screw, 1/4-20 x 5/8"                                                                                                  |
|     | 27793  | Clip, Conduit (Use as required)                                                                                       |
|     | 28942  | Screw, 10-32 x 3/8" (Use as required)                                                                                 |
| 43A | 650597 | Screw, 10-24 x 5/8"                                                                                                   |
| 48  | 29716  | Screw, 1/4-28 x 7/16"                                                                                                 |
| 53  | 32328  | Bracket, Speed adjusting (Incl. 239)                                                                                  |
|     | 8269   | Washer, Lock (Can be purchased locall y)                                                                              |
| 56  | 31710  | Link, Throttle                                                                                                        |
| 71  | 650815 | Washer, Belleville                                                                                                    |
| 72  | 8116   | Nut, Hex                                                                                                              |
| 193 | 610118 | Cover, Spark plug (Use as required)                                                                                   |
| 239 | 33450  | Nut, Lock                                                                                                             |
| 240 | 30845A | Bolt, Governor adjusting                                                                                              |
| 241 | 30886A | Spring, Governor bolt                                                                                                 |
| 263 | 650764 | Nut, "U" Type (Use as required)                                                                                       |
|     | 610973 | Terminal Ass'y. (As req. on late prod uction)                                                                         |
| 308 | 31793  | Bearing, Ball                                                                                                         |
| 309 | 31855  | Retainer, Bearing                                                                                                     |
| 310 | 650778 | Washer, Lock                                                                                                          |
| 311 | 650580 | Nut, Lock                                                                                                             |
| 312 | 31792  | Washer, Thrust                                                                                                        |
| 338 | 590420 | Rewind Starter (Refer to Division 5, Section C, page 25 for                                                           |
|     |        | breakdown)                                                                                                            |
| 340 | 33328D | Starter Motor Kit (110-120 Volt) This 110-120 volt starter                                                            |
|     |        | motor kit may have been added to this engine. It can be                                                               |
|     |        | added only if cylinder hasdrilled and tapped starter mounting                                                         |
|     |        | bosses and a ring gear flywheel (see#342). Refer to service                                                           |
|     |        | number stamped on end cap of motor, or on decal, for                                                                  |
|     |        | identifica                                                                                                            |
| 040 | 200110 | Electropic (Ding goor flucthool required on ongines using                                                             |
| 342 | 30811A | Flywheel (Ring gear flywheel requiredon engines using                                                                 |
|     |        | 110-120 volt starter kits listed above)                                                                               |
| 342 | 611042 | Flywheel (Used on Type letters H and above) (Std. Point                                                               |
|     |        | ignition) (Ring gear flywheel required on engines using                                                               |
|     |        | 110-120 volt starter kits listed above)                                                                               |
| 240 | 611085 | Elvational (Minimum ring goar flathad required on angines                                                             |
| 342 | 011005 | Flywheel (Minimum ring gear flywheel required on engines using 110-120 volt starter kits listed above) (Use withSolid |
|     |        | State ignition)                                                                                                       |
|     |        |                                                                                                                       |
|     |        |                                                                                                                       |