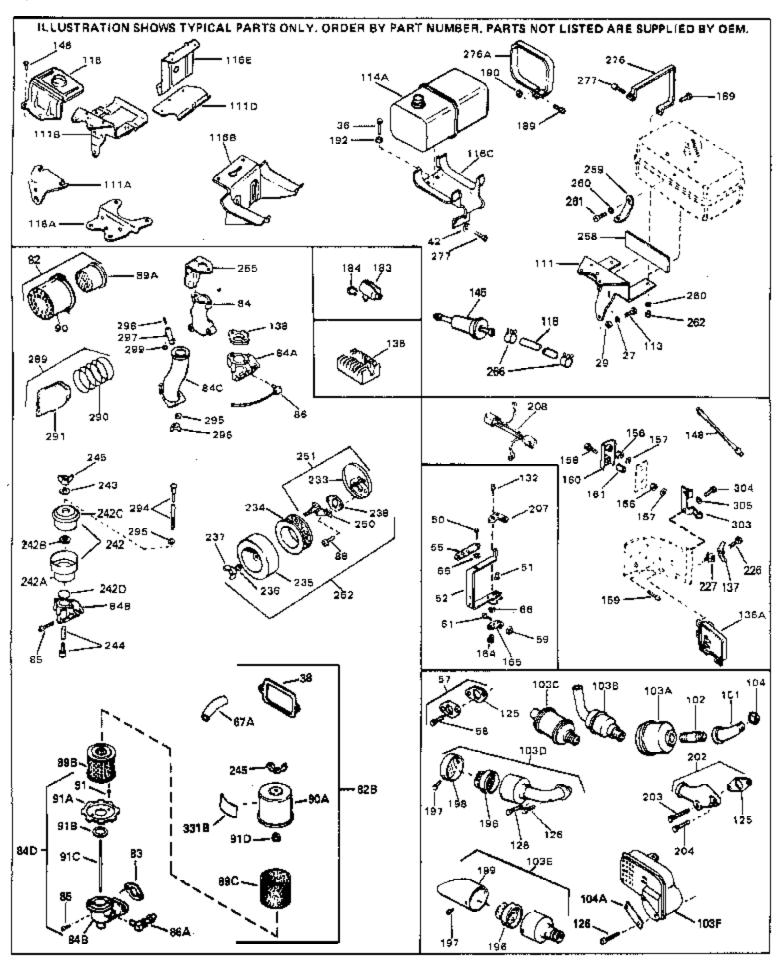

| 42<br>42A<br>43<br>45<br>46<br>47<br>48<br>50                    | Part Number<br>650691<br>650690<br>650128<br>27915A<br>30195A<br>30196<br>29716<br>650548<br>32326A                    | Qty | Description  Washer, Flat (Use as required)  Washer, Belleville (Use as required)  Screw, 10-24 x 1/2"  * Gasket, Intake  Flange, Carburetor (Incl. 79 & 80)  Screw, 5/16-18 x 3/4"  Screw, 1/4-28 x 7/16"  Screw, 8-32 x 5/16"  Lever, Governor (New lever does not need 1 of 51,66,132,164,165,207) |
|------------------------------------------------------------------|------------------------------------------------------------------------------------------------------------------------|-----|-------------------------------------------------------------------------------------------------------------------------------------------------------------------------------------------------------------------------------------------------------------------------------------------------------|
| 56<br>59<br>60<br>61<br>62                                       | 30205<br>32327<br>29216<br>650152<br>29826<br>29642<br>30699B                                                          |     | Bracket, Adjusting Link, Throttle Nut, Lock, 10-32 Screw, 8-32 x 3/8" Screw, 10-32 x 3/4" Ring, Retaining Governor Rod Ass'y. (This one-piece governor rodis no longer used. It is replaced by 30699C ass'y.,Ref. no. 63A)                                                                            |
| 64<br>65<br>66<br>67<br>69<br>70<br>71<br>72                     | 30699C<br>30700<br>650494<br>29918<br>35350<br>29747B<br>32158E<br>650815<br>8116<br>29536                             |     | Rod Assy., Governor (Incl. 64 & 65) Yoke, Governor Screw, 6-40 x 5/16" Lockwasher, #8 E.T. Tube, Breather Screw, 5/16-24 x 21/32" Blower Housing (For elec.star.)(Incl. 134,135) Washer, Belleville Nut, Hex Blower Housing Baffle (without electric starter knock-out) (Use as required)             |
| 73                                                               | 35256A                                                                                                                 |     | Blower Housing Baffle (with electric starter knock-out) (Use as required) (Point Ignition)                                                                                                                                                                                                            |
| 75<br>79<br>80                                                   | 650561<br>31688A<br>29752<br>650572<br>730164                                                                          |     | Screw, 1/4-20 x 5/8"  * Gasket, Carburetor  Nut & Lockwasher Assy., 1/4-28  Screw, 1/4-28 x 1-1/8"  Air Cleaner Ass'y. (Incl. 60, 83, 87, 88, 89, 90A & 331B)  (Use as required)                                                                                                                      |
|                                                                  | 27272A<br>31691                                                                                                        |     | * Gasket, Air cleaner<br>Bracket, Air cleaner NOTE: 130010 thru 10C & 11 used in<br>early production only.                                                                                                                                                                                            |
| 89<br>90<br>100<br>103<br>106<br>107<br>108<br>109<br>110<br>113 | 28820<br>30727<br>31715<br>29538<br>32401<br>31845<br>30591<br>30588A<br>30590A<br>29193<br>650561<br>33350<br>410144B |     | Screw, 10-32 x 1/2" Element, Air cleaner Body, Air cleaner Base, Engine mounting Muffler Shaft, Mechanical governor Gear Assy., Governor (Incl. 109) Spool, Governor Washer, Flat Ring, Retaining Screw, 1/4-20 x 5/8" Fuel Tank (Incl. 115 & 117A) Fuel Cap (White Plastic)(Std)(As requ ired)       |

| Ref # | Part Number    | Qty Description                                                                  |
|-------|----------------|----------------------------------------------------------------------------------|
|       | 27513          | Lockwasher, 1/4" (Use as required)                                               |
| 36    | 650697A        | Screw, 5/16-18 x 2-1/2" (Use as requi red)                                       |
| 36    | 650695A        | Screw, 5/16-18 x 2-1/4" (Use as requi red)                                       |
|       | 650694A        | Screw, 5/16-18 x 2" (Use as required)                                            |
|       | 27896A         | * Gasket, Breather cover                                                         |
|       | 26073          | Washer (Use as required)                                                         |
|       | 650691         | Washer, Flat (Use as required)                                                   |
|       | 650548         | Screw, 8-32 x 5/16"                                                              |
|       | 30319          | Rivet, Split (Used in early productio n)                                         |
|       | 32326A         | Lever, Governor (New lever does not need 1 of                                    |
| 52    | 32320A         | 51,66,132,164,165,207)                                                           |
|       |                | , , , , ,                                                                        |
|       | 30205          | Bracket, Adjusting                                                               |
|       | 730130         | Exh.Adap.Kit (Incl. 58 & 125) (Use as req.)                                      |
|       | 30196          | Screw, 5/16-18 x 3/4" (Use as require d)                                         |
|       | 29216          | Nut, Lock, 10-32                                                                 |
|       | 29826          | Screw, 10-32 x 3/4"                                                              |
|       | 29918          | Lockwasher, #8 E.T.                                                              |
| 82    | 730127         | Air Cleaner Ass'y. (Incl. 60, 83, 87, 88, 89A, 90, 238 &                         |
|       |                | 331B) (Use as required)                                                          |
| 82B   | 730561         | Air cleaner kit (Incl. 38, 67A, 83, 84B, 85,89B, 89C, 90A, 91,                   |
|       |                | 91A, 91B, 91C, 91D, 245 & 331B) (Use only on engines with                        |
|       |                | an externally vented fully adjustable carburetor)                                |
| 00    | 070704         | ,                                                                                |
|       | 27272A         | * Gasket, Air cleaner                                                            |
| 84D   | 34819          | Air Cleaner Elbow (Incl. 84B, 86A, 91, 91A, 91B & 91C) (Use                      |
|       |                | in 730561 assembly only)                                                         |
| 88    | 28820          | Screw, 10-32 x 1/2"                                                              |
| 90    | 31715          | Body, Air cleaner                                                                |
| 103E  | 391026         | Opt. Spark Arrest Muffler (Incl.196,1 97,199)                                    |
|       | 33353          | Bracket, Lower fuel tank                                                         |
|       | 650561         | Screw, 1/4-20 x 5/8"                                                             |
|       | 33352A         | Plate, Upper fuel tank mounting                                                  |
|       | 29774          | Fuel Line (Braided 8-1/4" 21 cm)(Use as req.)                                    |
|       | 30705          | Fuel Line (Braided 16") (41 cm) (Use as req.)                                    |
|       | 30962          | Fuel Line (Braided 32") (81 cm) (Use as req.)                                    |
|       | 27930A         | Gasket, Exhaust                                                                  |
|       | 30196          | Screw, 5/16-18 x 3/4"                                                            |
|       | 650694A        | Screw, 5/16-18 x 2" (Use as required)                                            |
|       | 650548         | Screw, 8-32 x 5/16" (Early production )                                          |
|       | 792020         | Screw, 1/4-20 x 2-1/4"                                                           |
|       | 34067          | Wire Assy., Alternator adapter (4-1/4 ")                                         |
|       | 34069          | Wire Assy., Alternator adapter (4-7/4 ) Wire Assy., Alternator adapter (6-3/4 ") |
|       | 31288          | Exh. Adaptor Kit (Incl.125,203,204) ( As req.)                                   |
|       |                | Screw, 5/16-18 x 2-1/2" (Use as requi red)                                       |
|       | 650697A        |                                                                                  |
|       | 6021A          | Screw, 5/16-18 x 1-1/2" (Use as requi red)                                       |
|       | 26460<br>24752 | Clamp, Fuel line                                                                 |
| 331B  | 31752          | Decal, Air cleaner                                                               |
|       |                |                                                                                  |