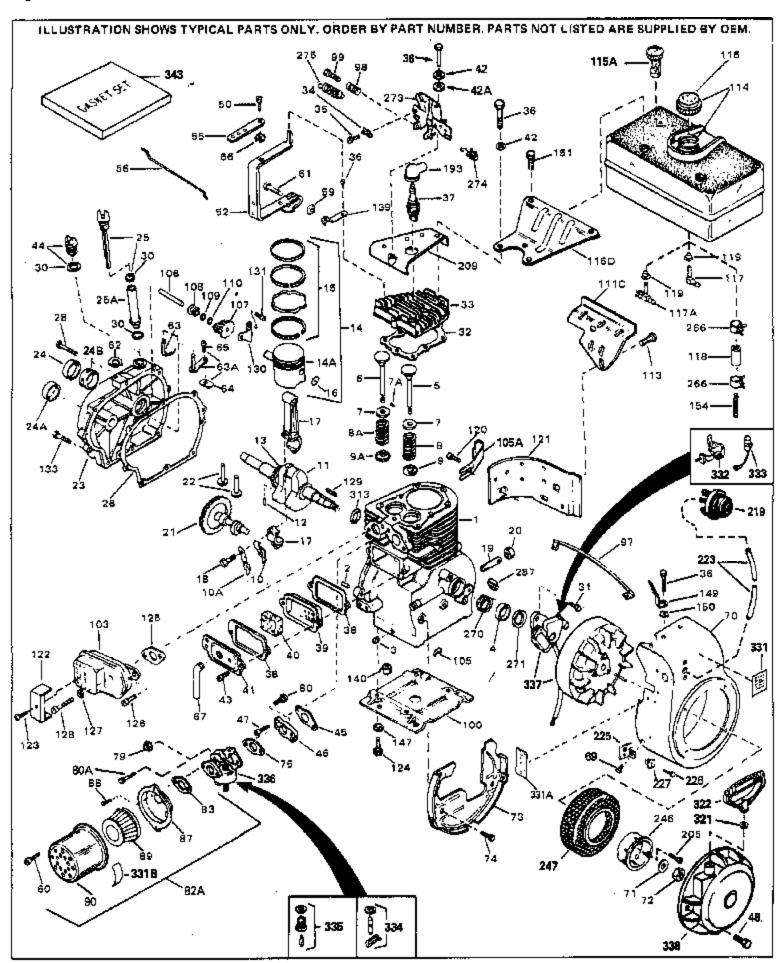

|    |         | Qty |                                                          |
|----|---------|-----|----------------------------------------------------------|
| 1  | 32586C  |     | Cylinder (Incl. 2, 3, 4 & 76) (2-3/4" Bore)              |
| 2  | 27652   |     | Pin, Dowel                                               |
| 3  | 27642   |     | Plug, Oil drain                                          |
| 4  | 32630   |     | Seal, Oil                                                |
|    | 32783   |     | Intake Valve (Std.) (Incl. 9)                            |
|    | 32784   |     | Intake Valve (1/32" OS) (Incl. 9)                        |
|    | 27878A  |     | Exhaust Valve (Std.) (Incl. 9)                           |
|    | 27880A  |     | Exhaust Valve (3/32" OS) (Incl. 9)                       |
|    |         |     | , , ,                                                    |
|    | 20810   |     | Pin, Valve spring retainer (Use as re quired)            |
|    | 27882   |     | Cap, Upper valve spring                                  |
|    | 27881   |     | Spring, Valve                                            |
|    | 27881   |     | Spring, Valve                                            |
| 9A | 32581   |     | Cap, Lower valve spring                                  |
| 9  | 32581   |     | Cap, Lower valve spring                                  |
| 10 | 34242   |     | Dipper, Oil                                              |
|    | 32590   |     | Plate, Lock & Oil dipper (This plate may be replaced by  |
|    |         |     | 34242 oil dipper but 650662C screw must be used.)        |
| 11 | 32880   |     | Crankshaft (Incl. 12 & 13)                               |
| 12 | 29783   |     | Crankshaft Gear Pin (Early production )                  |
|    | 27884   |     | Gear, Crankshaft (Used in early production) This gear is |
|    |         |     | servicable onlywhen it is pinned to the crankshaft.      |
| 14 | 34517   |     | Piston, Pin & Ring Set (Std.) (2-3/4" Bore)              |
| 14 | 34518   |     | Piston, Pin & Ring Set (.010" OS)                        |
|    | 34519   |     | Piston, Pin & Ring Set (.020" OS)                        |
|    | 32592B  |     | Piston & Pin Ass'y. (Std.)(2-3/4")(In cl.16)             |
|    | 32593B  |     | Piston & Pin Ass'y. (.010" OS) (Incl. 16)                |
|    |         |     |                                                          |
|    | 32594B  |     | Piston & Pin Ass'y. (.020" OS) (Incl. 16)                |
|    | 32595   |     | Ring Set (Std.) (2-3/4" Bore)                            |
|    | 32596   |     | Ring Set (.010" OS)                                      |
|    | 32597   |     | Ring Set (.020" OS)                                      |
|    | 27888   |     | Ring, Piston pin retaining                               |
|    | 32591C  |     | Rod Assy., Connecting (Incl. 10 & 18)                    |
| 18 | 650662C |     | Screw, Connecting rod (2 each)                           |
|    | 32115   |     | Camshaft (MCR)                                           |
| 22 | 34034   |     | Lifter, Valve                                            |
|    | 31451A  |     | Cylinder Cover (Incl.24, 106, 309, 31 0 & 311)           |
|    | 31546   |     | Bushing, Crankshaft (Use as required)                    |
|    | 28427   |     | Seal, Oil                                                |
|    | 31297   |     | Dipstick, Oil (Incl. 30)                                 |
|    | 30684   |     | * Gasket, Cylinder cover                                 |
|    | 650488  |     | Screw, 1/4-20 x 1-1/4"                                   |
|    |         |     | •                                                        |
|    | 29673   |     | * Gasket, Oil filler                                     |
|    | 650489  |     | Screw, 1/4-20 x 5/8"  * Coolean Collindon bood           |
|    | 32631A  |     | * Gasket, Cylinder head                                  |
|    | 30938A  |     | Head, Cylinder                                           |
|    | 27793   |     | Clip, Conduit (Use as required)                          |
|    | 28942   |     | Screw, 10-32 x 3/8" (Use as required)                    |
|    | 650697A |     | Screw, 5/16-18 x 2-1/2" (Use as requi red)               |
| 36 | 650695A |     | Screw, 5/16-18 x 2-1/4" (Use as requi red)               |
| 36 | 650694A |     | Screw, 5/16-18 x 2" (Use as required)                    |
|    | 33636   |     | Resistor Spark Plug (RJ-8C)                              |
|    | 34251   |     | Resistor Spark Plug                                      |
|    | 27896A  |     | * Gasket, Breather cover                                 |
|    | 28423   |     | Body, Breather                                           |
|    | 28424   |     | · · · · · · · · · · · · · · · · · · ·                    |
|    |         |     | Element, Breather                                        |
|    | 28425   |     | Cover, Valve spring                                      |
| 42 | 26073   |     | Washer (Use as required)                                 |

| 42<br>42A<br>43<br>45<br>46<br>47<br>48<br>50                    | Part Number<br>650691<br>650690<br>650128<br>27915A<br>30195A<br>30196<br>29716<br>650548<br>32326A                    | Qty | Description  Washer, Flat (Use as required)  Washer, Belleville (Use as required)  Screw, 10-24 x 1/2"  * Gasket, Intake  Flange, Carburetor (Incl. 79 & 80)  Screw, 5/16-18 x 3/4"  Screw, 1/4-28 x 7/16"  Screw, 8-32 x 5/16"  Lever, Governor (New lever does not need 1 of 51,66,132,164,165,207) |
|------------------------------------------------------------------|------------------------------------------------------------------------------------------------------------------------|-----|-------------------------------------------------------------------------------------------------------------------------------------------------------------------------------------------------------------------------------------------------------------------------------------------------------|
| 56<br>59<br>60<br>61<br>62                                       | 30205<br>32327<br>29216<br>650152<br>29826<br>29642<br>30699B                                                          |     | Bracket, Adjusting Link, Throttle Nut, Lock, 10-32 Screw, 8-32 x 3/8" Screw, 10-32 x 3/4" Ring, Retaining Governor Rod Ass'y. (This one-piece governor rodis no longer used. It is replaced by 30699C ass'y.,Ref. no. 63A)                                                                            |
| 64<br>65<br>66<br>67<br>69<br>70<br>71<br>72                     | 30699C<br>30700<br>650494<br>29918<br>35350<br>29747B<br>32158E<br>650815<br>8116<br>29536                             |     | Rod Assy., Governor (Incl. 64 & 65) Yoke, Governor Screw, 6-40 x 5/16" Lockwasher, #8 E.T. Tube, Breather Screw, 5/16-24 x 21/32" Blower Housing (For elec.star.)(Incl. 134,135) Washer, Belleville Nut, Hex Blower Housing Baffle (without electric starter knock-out) (Use as required)             |
| 73                                                               | 35256A                                                                                                                 |     | Blower Housing Baffle (with electric starter knock-out) (Use as required) (Point Ignition)                                                                                                                                                                                                            |
| 75<br>79<br>80                                                   | 650561<br>31688A<br>29752<br>650572<br>730164                                                                          |     | Screw, 1/4-20 x 5/8"  * Gasket, Carburetor  Nut & Lockwasher Assy., 1/4-28  Screw, 1/4-28 x 1-1/8"  Air Cleaner Ass'y. (Incl. 60, 83, 87, 88, 89, 90A & 331B)  (Use as required)                                                                                                                      |
|                                                                  | 27272A<br>31691                                                                                                        |     | * Gasket, Air cleaner<br>Bracket, Air cleaner NOTE: 130010 thru 10C & 11 used in<br>early production only.                                                                                                                                                                                            |
| 89<br>90<br>100<br>103<br>106<br>107<br>108<br>109<br>110<br>113 | 28820<br>30727<br>31715<br>29538<br>32401<br>31845<br>30591<br>30588A<br>30590A<br>29193<br>650561<br>33350<br>410144B |     | Screw, 10-32 x 1/2" Element, Air cleaner Body, Air cleaner Base, Engine mounting Muffler Shaft, Mechanical governor Gear Assy., Governor (Incl. 109) Spool, Governor Washer, Flat Ring, Retaining Screw, 1/4-20 x 5/8" Fuel Tank (Incl. 115 & 117A) Fuel Cap (White Plastic)(Std)(As requ ired)       |

| Ref # | Part Number Qty | Description                                                                                                                                                                                                                                     |
|-------|-----------------|-------------------------------------------------------------------------------------------------------------------------------------------------------------------------------------------------------------------------------------------------|
| 115   | 33032           | Fuel Cap (Charcoal Plastic) (Spurt resistant, Low profile) (Use as required)                                                                                                                                                                    |
| 115   | 34210           | Fuel Cap (Red Plastic) (Spurt resistant, High profile) (Use as required)                                                                                                                                                                        |
| 115   | 35355           | Fuel Cap (Use as required)                                                                                                                                                                                                                      |
| 117A  | 33351           | Valve, Fuel strainer & shut-off (Incl 119)                                                                                                                                                                                                      |
| 118   | 29774           | Fuel Line (Braided 8-1/4" 21 cm)(Use as req.)                                                                                                                                                                                                   |
| 118   | 30705           | Fuel Line (Braided 16") (41 cm) (Use as req.)                                                                                                                                                                                                   |
| 118   | 30962           | Fuel Line (Braided 32") (81 cm) (Use as req.)                                                                                                                                                                                                   |
| 119   | 33679           | Bushing, Fuel fitting                                                                                                                                                                                                                           |
| 120   | 650128          | Screw, 10-24 x 1/2" (Use as required)                                                                                                                                                                                                           |
| 121   | 30622A          | Extension, Blower housing                                                                                                                                                                                                                       |
| 124   | 650542          | Screw, 5/16-18 x 3/4"                                                                                                                                                                                                                           |
| 125   | 27930A          | Gasket, Exhaust                                                                                                                                                                                                                                 |
| 126   | 30196           | Screw, 5/16-18 x 3/4"                                                                                                                                                                                                                           |
| 127   | 26073           | Washer (Use as required)                                                                                                                                                                                                                        |
| 128   | 650694A         | Screw, 5/16-18 x 2" (Use as required)                                                                                                                                                                                                           |
|       | 32589           | Key, Flywheel                                                                                                                                                                                                                                   |
|       | 31843A          | Bracket, Governor gear                                                                                                                                                                                                                          |
|       | 650836          | Screw, 10-24 x 1/2"                                                                                                                                                                                                                             |
|       | 650493          | Screw, 1/4-20 x 1-3/4"                                                                                                                                                                                                                          |
|       | 30747           | Clip, Shorting                                                                                                                                                                                                                                  |
|       | 650890          | Lockwasher                                                                                                                                                                                                                                      |
|       | 610118          | Cover, Spark plug (Use as required)                                                                                                                                                                                                             |
|       | 650561          | Screw, 1/4-20 x 5/8" (Use as required )                                                                                                                                                                                                         |
|       | 30939A          | Cover, Cylinder head                                                                                                                                                                                                                            |
|       | 32125           | Cup, Starter                                                                                                                                                                                                                                    |
|       | 590417          | Screen, Starter cup                                                                                                                                                                                                                             |
|       | 26460           | Clamp, Fuel line                                                                                                                                                                                                                                |
|       | 31461           | Bushing, Crankshaft (Use as required)                                                                                                                                                                                                           |
|       | 610973          | Terminal Ass'y. (As req. on late prod uction)                                                                                                                                                                                                   |
|       | 27275           | Clip, Hi-tension wire (Use as require d)                                                                                                                                                                                                        |
|       | 34246           | Clip, Ground wire (Use as required)                                                                                                                                                                                                             |
|       | 31752           | Decal, Air cleaner                                                                                                                                                                                                                              |
|       | 34346<br>30547A | Decal, Instruction                                                                                                                                                                                                                              |
|       | 30548B          | Contact Assy., Breaker<br>Condenser                                                                                                                                                                                                             |
|       | 631021          | Inlet Needle, Seat & Clip Assy.                                                                                                                                                                                                                 |
|       | 631453          | Carburetor (Incl. 75) (Refer to Division 5, Section A, page 100                                                                                                                                                                                 |
| 330   | 001400          | for breakdown)                                                                                                                                                                                                                                  |
| 337   | 610689A         | Magneto NOTE: The complete magneto is not available as an assembly. The magneto number is shown for reference purposes only. Order component parts individually, as show in parts list. (Refer to Division 5, Section B, page 24 for breakdown) |
| 338   | 590420          | Rewind Starter (Refer to Division 5, Section C, page 25 for breakdown)                                                                                                                                                                          |
| 343   | 33239A          | Gasket Set (Incl. items marked*)                                                                                                                                                                                                                |