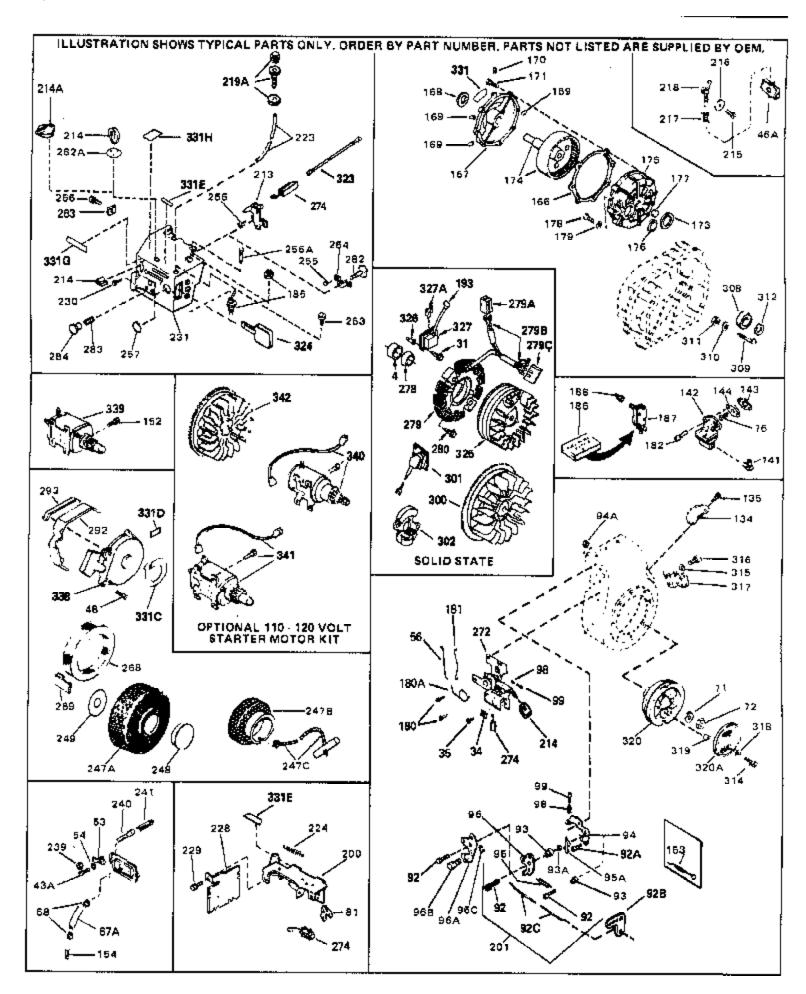

| Ref # | Part Number Qty | Description                                                                                                                                                                                                                                     |
|-------|-----------------|-------------------------------------------------------------------------------------------------------------------------------------------------------------------------------------------------------------------------------------------------|
| 115   | 33032           | Fuel Cap (Charcoal Plastic) (Spurt resistant, Low profile) (Use as required)                                                                                                                                                                    |
| 115   | 34210           | Fuel Cap (Red Plastic) (Spurt resistant, High profile) (Use as required)                                                                                                                                                                        |
| 115   | 35355           | Fuel Cap (Use as required)                                                                                                                                                                                                                      |
| 117A  | 33351           | Valve, Fuel strainer & shut-off (Incl 119)                                                                                                                                                                                                      |
| 118   | 29774           | Fuel Line (Braided 8-1/4" 21 cm)(Use as req.)                                                                                                                                                                                                   |
| 118   | 30705           | Fuel Line (Braided 16") (41 cm) (Use as req.)                                                                                                                                                                                                   |
| 118   | 30962           | Fuel Line (Braided 32") (81 cm) (Use as req.)                                                                                                                                                                                                   |
| 119   | 33679           | Bushing, Fuel fitting                                                                                                                                                                                                                           |
| 120   | 650128          | Screw, 10-24 x 1/2" (Use as required)                                                                                                                                                                                                           |
| 121   | 30622A          | Extension, Blower housing                                                                                                                                                                                                                       |
| 124   | 650542          | Screw, 5/16-18 x 3/4"                                                                                                                                                                                                                           |
| 125   | 27930A          | Gasket, Exhaust                                                                                                                                                                                                                                 |
| 126   | 30196           | Screw, 5/16-18 x 3/4"                                                                                                                                                                                                                           |
| 127   | 26073           | Washer (Use as required)                                                                                                                                                                                                                        |
| 128   | 650694A         | Screw, 5/16-18 x 2" (Use as required)                                                                                                                                                                                                           |
|       | 32589           | Key, Flywheel                                                                                                                                                                                                                                   |
|       | 31843A          | Bracket, Governor gear                                                                                                                                                                                                                          |
|       | 650836          | Screw, 10-24 x 1/2"                                                                                                                                                                                                                             |
|       | 650493          | Screw, 1/4-20 x 1-3/4"                                                                                                                                                                                                                          |
|       | 30747           | Clip, Shorting                                                                                                                                                                                                                                  |
|       | 650890          | Lockwasher                                                                                                                                                                                                                                      |
|       | 610118          | Cover, Spark plug (Use as required)                                                                                                                                                                                                             |
|       | 650561          | Screw, 1/4-20 x 5/8" (Use as required )                                                                                                                                                                                                         |
|       | 30939A          | Cover, Cylinder head                                                                                                                                                                                                                            |
|       | 32125           | Cup, Starter                                                                                                                                                                                                                                    |
|       | 590417          | Screen, Starter cup                                                                                                                                                                                                                             |
|       | 26460           | Clamp, Fuel line                                                                                                                                                                                                                                |
|       | 31461           | Bushing, Crankshaft (Use as required)                                                                                                                                                                                                           |
|       | 610973          | Terminal Ass'y. (As req. on late prod uction)                                                                                                                                                                                                   |
|       | 27275           | Clip, Hi-tension wire (Use as require d)                                                                                                                                                                                                        |
|       | 34246           | Clip, Ground wire (Use as required)                                                                                                                                                                                                             |
|       | 31752           | Decal, Air cleaner                                                                                                                                                                                                                              |
|       | 34346<br>30547A | Decal, Instruction                                                                                                                                                                                                                              |
|       | 30548B          | Contact Assy., Breaker<br>Condenser                                                                                                                                                                                                             |
|       | 631021          | Inlet Needle, Seat & Clip Assy.                                                                                                                                                                                                                 |
|       | 631453          | Carburetor (Incl. 75) (Refer to Division 5, Section A, page 100                                                                                                                                                                                 |
| 330   | 001400          | for breakdown)                                                                                                                                                                                                                                  |
| 337   | 610689A         | Magneto NOTE: The complete magneto is not available as an assembly. The magneto number is shown for reference purposes only. Order component parts individually, as show in parts list. (Refer to Division 5, Section B, page 24 for breakdown) |
| 338   | 590420          | Rewind Starter (Refer to Division 5, Section C, page 25 for breakdown)                                                                                                                                                                          |
| 343   | 33239A          | Gasket Set (Incl. items marked*)                                                                                                                                                                                                                |

| Ref # | Part Number | Qty | Description                                                                                                                                                                                                                                                                                                  |
|-------|-------------|-----|--------------------------------------------------------------------------------------------------------------------------------------------------------------------------------------------------------------------------------------------------------------------------------------------------------------|
| 31    | 650489      |     | Screw, 1/4-20 x 5/8"                                                                                                                                                                                                                                                                                         |
| 34    | 27793       |     | Clip, Conduit (Use as required)                                                                                                                                                                                                                                                                              |
|       | 28942       |     | Screw, 10-32 x 3/8" (Use as required)                                                                                                                                                                                                                                                                        |
| 43A   | 650597      |     | Screw, 10-24 x 5/8"                                                                                                                                                                                                                                                                                          |
|       | 29716       |     | Screw, 1/4-28 x 7/16"                                                                                                                                                                                                                                                                                        |
| 53    | 32328       |     | Bracket, Speed adjusting (Incl. 239)                                                                                                                                                                                                                                                                         |
| 54    | 8269        |     | Washer, Lock (Can be purchased locall y)                                                                                                                                                                                                                                                                     |
| 56    | 32327       |     | Link, Throttle                                                                                                                                                                                                                                                                                               |
| 71    | 650815      |     | Washer, Belleville                                                                                                                                                                                                                                                                                           |
| 72    | 8116        |     | Nut, Hex                                                                                                                                                                                                                                                                                                     |
| 193   | 610118      |     | Cover, Spark plug (Use as required)                                                                                                                                                                                                                                                                          |
| 239   | 33450       |     | Nut, Lock                                                                                                                                                                                                                                                                                                    |
| 240   | 30845A      |     | Bolt, Governor adjusting                                                                                                                                                                                                                                                                                     |
| 241   | 30886A      |     | Spring, Governor bolt                                                                                                                                                                                                                                                                                        |
| 263   | 650764      |     | Nut, "U" Type (Use as required)                                                                                                                                                                                                                                                                              |
| 274   | 610973      |     | Terminal Ass'y. (As req. on late prod uction)                                                                                                                                                                                                                                                                |
| 308   | 31793       |     | Bearing, Ball                                                                                                                                                                                                                                                                                                |
| 309   | 31855       |     | Retainer, Bearing                                                                                                                                                                                                                                                                                            |
| 310   | 650778      |     | Washer, Lock                                                                                                                                                                                                                                                                                                 |
| 311   | 650580      |     | Nut, Lock                                                                                                                                                                                                                                                                                                    |
| 312   | 31792       |     | Washer, Thrust                                                                                                                                                                                                                                                                                               |
| 338   | 590420      |     | Rewind Starter (Refer to Division 5, Section C, page 25 for                                                                                                                                                                                                                                                  |
|       |             |     | breakdown)                                                                                                                                                                                                                                                                                                   |
| 340   | 33328D      |     | Starter Motor Kit (110-120 Volt) This 110-120 volt starter motor kit may have been added to this engine. It can be added only if cylinder hasdrilled and tapped starter mounting bosses and a ring gear flywheel (see#342). Refer to service number stamped on end cap of motor, or on decal, for identifica |
| 342   | 30811A      |     | Flywheel (Ring gear flywheel requiredon engines using 110-120 volt starter kits listed above)                                                                                                                                                                                                                |
| 342   | 611042      |     | Flywheel (Used on Type letters H and above) (Std. Point ignition) (Ring gear flywheel required on engines using 110-120 volt starter kits listed above)                                                                                                                                                      |
| 342   | 611085      |     | Flywheel (Minimum ring gear flywheel required on engines using 110-120 volt starter kits listed above) (Use withSolid State ignition)                                                                                                                                                                        |