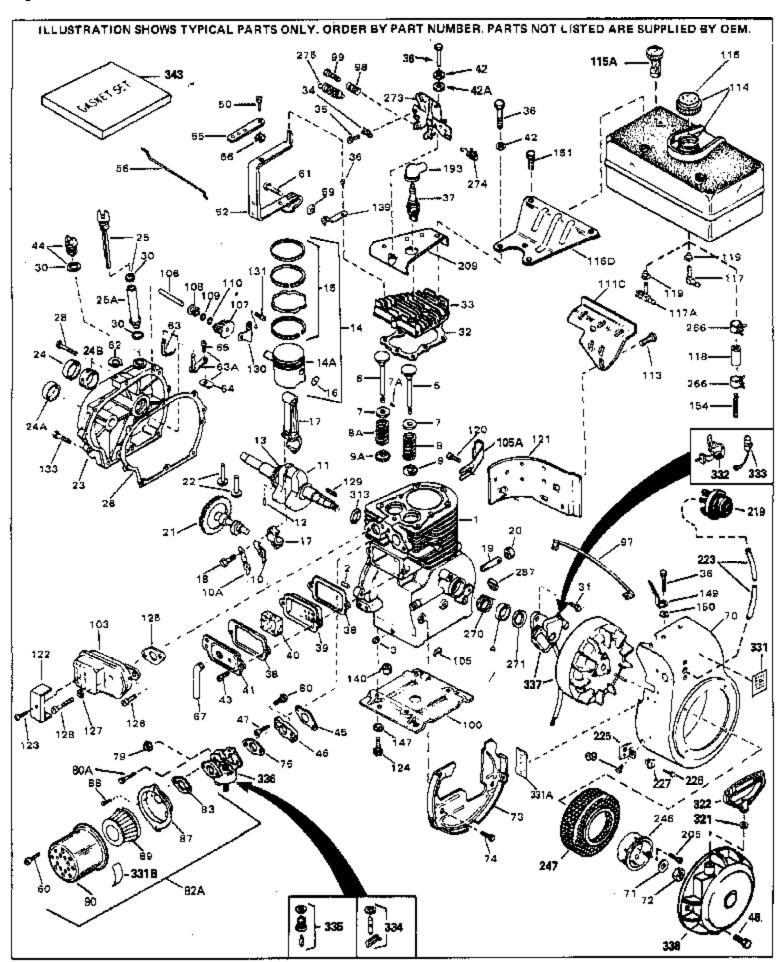

| Ref # | Part Number | Otv | Description                                              |
|-------|-------------|-----|----------------------------------------------------------|
|       | 32586C      | ٠., | Cylinder (Incl. 2, 3, 4 & 76) (2-3/4" Bore)              |
|       | 27652       |     | Pin, Dowel                                               |
|       | 27642       |     | Plug, Oil drain                                          |
|       |             |     |                                                          |
|       | 28582       |     | Plug, Oil drain                                          |
|       | 32630       |     | Seal, Oil                                                |
|       | 32783       |     | Intake Valve (Std.) (Incl. 9)                            |
| 5     | 32784       |     | Intake Valve (1/32" OS) (Incl. 9)                        |
| 6     | 27878A      |     | Exhaust Valve (Std.) (Incl. 9)                           |
| 6     | 27880A      |     | Exhaust Valve (1/32" OS) (Incl. 9)                       |
|       | 27882       |     | Cap, Upper valve spring                                  |
|       | 20810       |     | Pin, Valve spring retainer (Use as re quired)            |
|       | 27881       |     | Spring, Valve                                            |
|       | 27881       |     | Spring, Valve                                            |
|       |             |     |                                                          |
|       | 32581       |     | Cap, Lower valve spring                                  |
|       | 32581       |     | Cap, Lower valve spring                                  |
| 10A   | 32590       |     | Plate, Lock & Oil dipper (This plate may be replaced by  |
|       |             |     | 34242 oil dipper but 650662C screw must be used.)        |
| 10    | 34242       |     | Dipper, Oil                                              |
|       | 32921       |     | Crankshaft (Incl. 12 & 13)                               |
|       |             |     |                                                          |
|       | 29783       |     | Crankshaft Gear Pin (Early production )                  |
| 13    | 27884       |     | Gear, Crankshaft (Used in early production) This gear is |
|       |             |     | servicable onlywhen it is pinned to the crankshaft.      |
| 1ΔΔ   | 32592B      |     | Piston & Pin Ass'y. (Std.)(2-3/4")(In cl.16)             |
|       | 32593B      |     | Piston & Pin Ass'y. (.010" OS) (Incl. 16)                |
|       | 32594B      |     | Piston & Pin Ass'y. (.020" OS) (Incl. 16)                |
|       |             |     |                                                          |
|       | 34517       |     | Piston, Pin & Ring Set (Std.) (2-3/4" Bore)              |
|       | 34518       |     | Piston, Pin & Ring Set (.010" OS)                        |
|       | 34519       |     | Piston, Pin & Ring Set (.020" OS)                        |
|       | 32595       |     | Ring Set (Std.) (2-3/4" Bore)                            |
|       | 32596       |     | Ring Set (.010" OS)                                      |
| 15    | 32597       |     | Ring Set (.020" OS)                                      |
| 16    | 27888       |     | Ring, Piston pin retaining                               |
| 17    | 32591C      |     | Rod Assy., Connecting (Incl. 10 & 18)                    |
|       | 650662C     |     | Screw, Connecting rod (2 each)                           |
|       | 32115       |     | Camshaft (MCR)                                           |
|       | 34034       |     | Lifter, Valve                                            |
|       | 31303B      |     | Cover, Cylinder (Incl. 24, 106 & 279)                    |
|       |             |     |                                                          |
|       | 31546       |     | Bushing, Crankshaft (Use as required)                    |
|       | 28427       |     | Seal, Oil                                                |
|       | 31297       |     | Dipstick, Oil (Incl. 30)                                 |
|       | 30684       |     | * Gasket, Cylinder cover                                 |
|       | 650488      |     | Screw, 1/4-20 x 1-1/4"                                   |
| 30    | 29673       |     | * Gasket, Oil filler                                     |
| 31    | 650489      |     | Screw, 1/4-20 x 5/8"                                     |
| 32    | 32631A      |     | * Gasket, Cylinder head                                  |
|       | 30938A      |     | Head, Cylinder                                           |
|       | 27793       |     | Clip, Conduit (Use as required)                          |
|       | 28942       |     | Screw, 10-32 x 3/8" (Use as required)                    |
|       | 650697A     |     | Screw, 5/16-18 x 2-1/2" (Use as required)                |
|       | 650695A     |     | Screw, 5/16-18 x 2-1/4" (Use as required)                |
|       |             |     |                                                          |
|       | 650694A     |     | Screw, 5/16-18 x 2" (Use as required)                    |
|       | 33636       |     | Resistor Spark Plug (RJ-8C)                              |
|       | 34251       |     | Resistor Spark Plug                                      |
|       | 27896A      |     | * Gasket, Breather cover                                 |
|       | 28423       |     | Body, Breather                                           |
| 40    | 28424       |     | Element, Breather                                        |
|       | 28425       |     | Cover, Valve spring                                      |
| • •   |             |     | , I <b>V</b>                                             |

|      | Part Number | Qty | Description                                                    |
|------|-------------|-----|----------------------------------------------------------------|
|      | 26073       |     | Washer (Use as required)                                       |
| 42   | 650691      |     | Washer, Flat (Use as required)                                 |
| 42A  | 650690      |     | Washer, Belleville (Use as required)                           |
| 43   | 650128      |     | Screw, 10-24 x 1/2"                                            |
| 45   | 27915A      |     | * Gasket, Intake                                               |
|      | 30195A      |     | Flange, Carburetor (Incl. 79 & 80)                             |
|      | 30196       |     | Screw, 5/16-18 x 3/4"                                          |
|      | 29716       |     | Screw, 1/4-28 x 7/16"                                          |
|      |             |     |                                                                |
|      | 650548      |     | Screw, 8-32 x 5/16"                                            |
| 52   | 32326A      |     | Lever, Governor (New lever does not need 1 of                  |
|      |             |     | 51,66,132,164,165,207)                                         |
| 55   | 30205       |     | Bracket, Adjusting                                             |
|      | 30824       |     | Link, Throttle                                                 |
|      | 29216       |     | Nut, Lock, 10-32                                               |
|      | 29826       |     |                                                                |
|      |             |     | Screw, 10-32 x 3/4"                                            |
|      | 29642       |     | Ring, Retaining                                                |
| 63   | 30699B      |     | Governor Rod Ass'y. (This one-piece governor rodis no longer   |
|      |             |     | used. It is replaced by 30699C ass'y.,Ref. no. 63A)            |
| 634  | 30699C      |     | Rod Assy., Governor (Incl. 64 & 65)                            |
|      | 30700       |     | Yoke, Governor                                                 |
|      |             |     |                                                                |
|      | 650494      |     | Screw, 6-40 x 5/16"                                            |
|      | 29918       |     | Lockwasher, #8 E.T.                                            |
|      | 35350       |     | Tube, Breather                                                 |
|      | 29747B      |     | Screw, 5/16-24 x 21/32"                                        |
| 70   | 32158E      |     | Blower Housing (For elec.star.)(Incl. 134,135)                 |
| 71   | 650815      |     | Washer, Belleville                                             |
| 72   | 8116        |     | Nut, Hex                                                       |
|      | 29536       |     | Blower Housing Baffle (without electric starter knock-out)     |
| . •  |             |     | (Use as required)                                              |
|      |             |     | ,                                                              |
| 73   | 35256A      |     | Blower Housing Baffle (with electric starter knock-out) (Use   |
|      |             |     | as required) (Point Ignition)                                  |
| 7/   | 650561      |     | Screw, 1/4-20 x 5/8"                                           |
|      |             |     | ·                                                              |
|      | 31688A      |     | * Gasket, Carburetor                                           |
|      | 29752       |     | Nut & Lockwasher Assy., 1/4-28                                 |
|      | 650572      |     | Screw, 1/4-28 x 1-1/8"                                         |
| 82A  | 730164      |     | Air Cleaner Ass'y. (Incl. 60, 83, 87, 88, 89, 90A & 331B)      |
|      |             |     | (Use as required)                                              |
| 97   | 35349       |     | Ground Wire                                                    |
|      | 29538       |     | Base, Engine mounting                                          |
|      | 32401       |     | Muffler                                                        |
|      |             |     |                                                                |
|      | 31845       |     | Shaft, Mechanical governor                                     |
|      | 30591       |     | Gear Assy., Governor (Incl. 109)                               |
|      | 30588A      |     | Spool, Governor                                                |
|      | 30590A      |     | Washer, Flat                                                   |
| 110  | 29193       |     | Ring, Retaining                                                |
| 113  | 650561      |     | Screw, 1/4-20 x 5/8"                                           |
|      | 31321       |     | Fuel Tank (Incl. 115)                                          |
|      | 410144B     |     | Fuel Cap (White Plastic)(Std)(As requ ired)                    |
|      | 33032       |     | Fuel Cap (Charcoal Plastic) (Spurt resistant, Low profile)     |
| 113  |             |     | (Use as required)                                              |
| 115  | 34210       |     | Fuel Cap (Red Plastic) (Spurt resistant, High profile) (Use as |
| . 10 | -           |     | required)                                                      |
| 115  | 35355       |     | Fuel Cap (Use as required)                                     |
|      | 29683       |     | Valve, Fuel shut-off                                           |
| 11/7 | 2000        |     | vaivo, i aoi dilat dii                                         |

| Ref #            | Part Number | Qtv | Description                                                                                                       |
|------------------|-------------|-----|-------------------------------------------------------------------------------------------------------------------|
|                  | 29774       | ~-, | Fuel Line (Braided 8-1/4" 21 cm)(Use as req.)                                                                     |
|                  | 30705       |     | Fuel Line (Braided 16") (41 cm) (Use as req.)                                                                     |
|                  | 30962       |     | Fuel Line (Braided 32") (81 cm) (Use as req.)                                                                     |
|                  | 650128      |     | Screw, 10-24 x 1/2" (Use as required)                                                                             |
|                  | 30622A      |     | Extension, Blower housing                                                                                         |
|                  | 34174       |     | Deflector, Exhaust                                                                                                |
|                  | 650665      |     | Screw, 1/4-15 x 7/8"                                                                                              |
|                  | 650542      |     | Screw, 5/16-18 x 3/4"                                                                                             |
|                  | 27930A      |     | Gasket, Exhaust                                                                                                   |
|                  | 30196       |     | Screw, 5/16-18 x 3/4"                                                                                             |
|                  | 26073       |     | Washer (Use as required)                                                                                          |
|                  | 650694A     |     | Screw, 5/16-18 x 2" (Use as required)                                                                             |
|                  | 32589       |     | Key, Flywheel                                                                                                     |
|                  | 31843A      |     | Bracket, Governor gear                                                                                            |
|                  | 650836      |     | Screw, 10-24 x 1/2"                                                                                               |
|                  | 650493      |     | Screw, 1/4-20 x 1-3/4"                                                                                            |
|                  | 30747       |     | Clip, Shorting                                                                                                    |
|                  | 610118      |     | Cover, Spark plug (Use as required)                                                                               |
|                  | 650561      |     | Screw, 1/4-20 x 5/8" (Use as required )                                                                           |
|                  | 30939A      |     | Cover, Cylinder head                                                                                              |
|                  | 32125       |     | Cup, Starter                                                                                                      |
|                  | 590417      |     | Screen, Starter cup                                                                                               |
|                  | 26460       |     | Clamp, Fuel line                                                                                                  |
|                  | 31461       |     | Bushing, Crankshaft (Use as required)                                                                             |
|                  | 610973      |     | Terminal Ass'y. (As req. on late prod uction)                                                                     |
|                  | 27275       |     | Clip, Hi-tension wire (Use as require d)                                                                          |
|                  | 34246       |     | Clip, Ground wire (Use as required)                                                                               |
|                  | 550223      |     | Decal, Name                                                                                                       |
|                  | 34346       |     | Decal, Instruction                                                                                                |
|                  | 30547A      |     | Contact Assy., Breaker                                                                                            |
|                  | 30548B      |     | Condenser                                                                                                         |
|                  | 631021      |     | Inlet Needle, Seat & Clip Assy.                                                                                   |
|                  | 631459      |     | Carburetor (Incl. 75) (Refer to Division 5, Section A, page 100                                                   |
| 000              | 001-100     |     | for breakdown)                                                                                                    |
|                  |             |     | ,                                                                                                                 |
| 337              | 610689A     |     | Magneto NOTE: The complete magneto is not available as                                                            |
|                  |             |     | an assembly. The magneto number is shown for reference purposes only. Order component parts individually, as show |
|                  |             |     | in parts list. (Refer to Division 5, Section B, page 24 for                                                       |
|                  |             |     |                                                                                                                   |
|                  |             |     | breakdown)                                                                                                        |
| 338              | 590473      |     | Rewind Starter (Refer to Division 5, Section C, page 29 for                                                       |
|                  |             |     | breakdown)                                                                                                        |
| 2/12             | 33239A      |     | Gasket Set (Incl. items marked*)                                                                                  |
| J <del>4</del> 3 | 00Z00A      |     | Cashet Get (IIIGI. Italia mained )                                                                                |