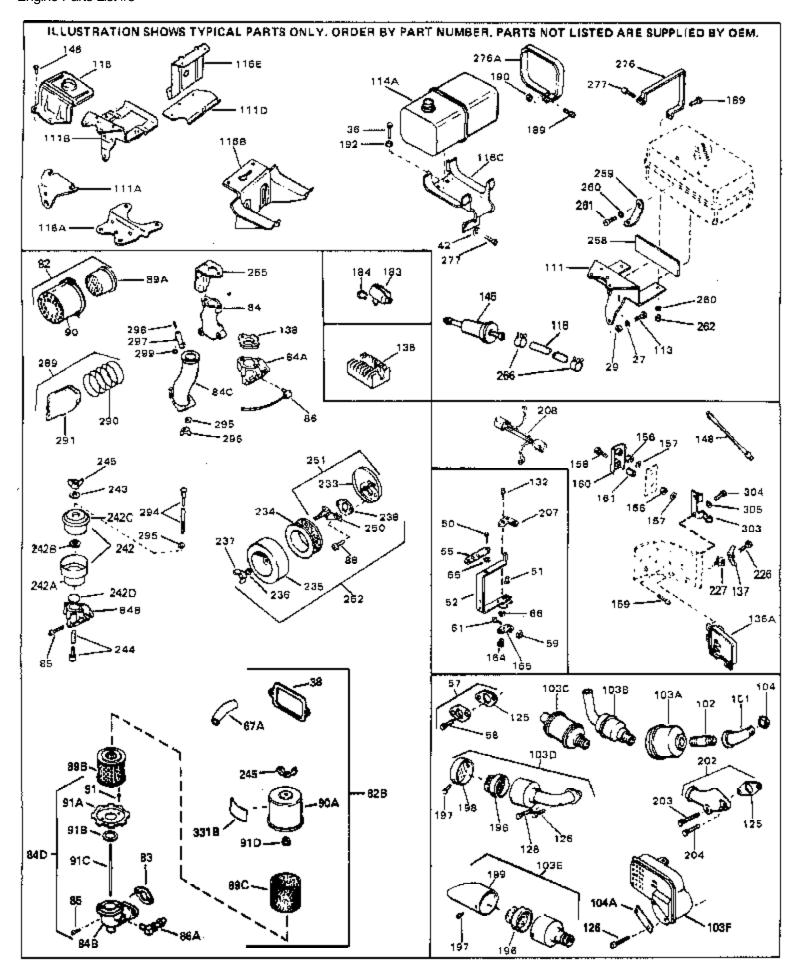

| Ref #                                                                                                                      | Part Number                                                                                                                                                                                           | Qty | Description                                                                                                                                                                                                                                                                                                                                                                                                                                                                                                                                                                                                                                                                  |
|----------------------------------------------------------------------------------------------------------------------------|-------------------------------------------------------------------------------------------------------------------------------------------------------------------------------------------------------|-----|------------------------------------------------------------------------------------------------------------------------------------------------------------------------------------------------------------------------------------------------------------------------------------------------------------------------------------------------------------------------------------------------------------------------------------------------------------------------------------------------------------------------------------------------------------------------------------------------------------------------------------------------------------------------------|
| 27<br>36<br>36<br>36<br>38<br>42<br>42<br>50<br>51                                                                         | Part Number 27513 650697A 650695A 650694A 27896A 26073 650691 650548 30319 32326A                                                                                                                     | ·   | Description Lockwasher, 1/4" (Use as required) Screw, 5/16-18 x 2-1/2" (Use as requi red) Screw, 5/16-18 x 2-1/4" (Use as requi red) Screw, 5/16-18 x 2" (Use as required) * Gasket, Breather cover Washer (Use as required) Washer, Flat (Use as required) Screw, 8-32 x 5/16" Rivet, Split (Used in early productio n) Lever, Governor (New lever does not need 1 of 51,66,132,164,165,207)                                                                                                                                                                                                                                                                                |
| 57<br>58<br>59<br>61<br>66                                                                                                 | 30205<br>730130<br>30196<br>29216<br>29826<br>29918<br>730561                                                                                                                                         |     | Bracket, Adjusting Exh.Adap.Kit (Incl. 58 & 125) (Use as req.) Screw, 5/16-18 x 3/4" (Use as require d) Nut, Lock, 10-32 Screw, 10-32 x 3/4" Lockwasher, #8 E.T. Air cleaner kit (Incl. 38, 67A, 83, 84B, 85,89B, 89C, 90A, 91, 91A, 91B, 91C, 91D, 245 & 331B) (Use only on engines with an externally vented fully adjustable carburetor)                                                                                                                                                                                                                                                                                                                                  |
| 82                                                                                                                         | 730127                                                                                                                                                                                                |     | Air Cleaner Ass'y. (Incl. 60, 83, 87, 88, 89A, 90, 238 & 331B) (Use as required)                                                                                                                                                                                                                                                                                                                                                                                                                                                                                                                                                                                             |
| 84D                                                                                                                        | 34819                                                                                                                                                                                                 |     | Air Cleaner Elbow (Incl. 84B, 86A, 91, 91A, 91B & 91C) (Use in 730561 assembly only) NOTE: 130010 thru 10C & 11 used in early production only.                                                                                                                                                                                                                                                                                                                                                                                                                                                                                                                               |
| 111<br>113<br>118<br>118<br>118<br>125<br>126<br>128<br>132<br>148<br>148<br>202<br>203<br>204<br>258<br>259<br>260<br>261 | 391026<br>31300<br>650561<br>29774<br>30705<br>30962<br>27930A<br>30196<br>650694A<br>650548<br>34067<br>34069<br>31288<br>650697A<br>6021A<br>31298<br>31299<br>650168<br>650561<br>6505116<br>26460 |     | Opt. Spark Arrest Muffler (Incl.196,1 97,199) Bracket, Fuel tank Screw, 1/4-20 x 5/8" Fuel Line (Braided 8-1/4" 21 cm)(Use as req.) Fuel Line (Braided 16") (41 cm) (Use as req.) Fuel Line (Braided 32") (81 cm) (Use as req.) Gasket, Exhaust Screw, 5/16-18 x 3/4" Screw, 5/16-18 x 2" (Use as required) Screw, 8-32 x 5/16" (Early production ) Wire Assy., Alternator adapter (4-1/4") Wire Assy., Alternator adapter (6-3/4") Exh. Adaptor Kit (Incl.125,203,204) ( As req.) Screw, 5/16-18 x 2-1/2" (Use as required) Screw, 5/16-18 x 1-1/2" (Use as required) Strip, Vibration Brace, Fuel tank Washer, Flat Screw, 1/4-20 x 5/8" Nut, Lock 1/4-20 Clamp, Fuel line |