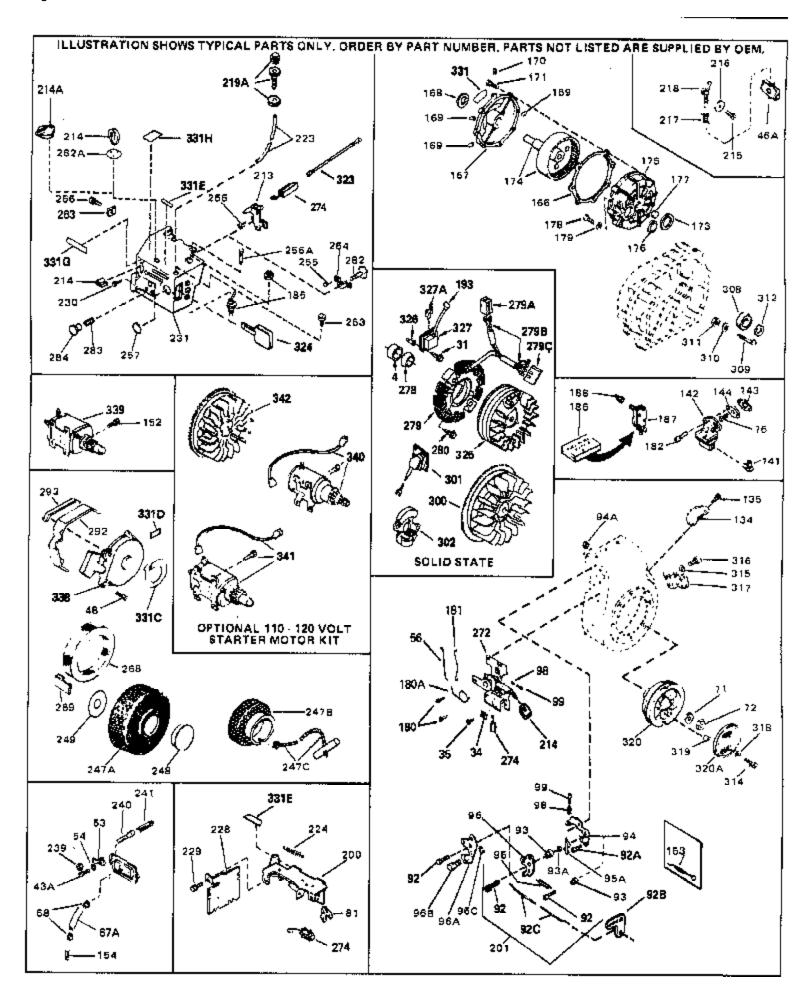

| Ref #            | Part Number | Qtv | Description                                                                                                       |
|------------------|-------------|-----|-------------------------------------------------------------------------------------------------------------------|
|                  | 29774       | ~-, | Fuel Line (Braided 8-1/4" 21 cm)(Use as req.)                                                                     |
|                  | 30705       |     | Fuel Line (Braided 16") (41 cm) (Use as req.)                                                                     |
|                  | 30962       |     | Fuel Line (Braided 32") (81 cm) (Use as req.)                                                                     |
|                  | 650128      |     | Screw, 10-24 x 1/2" (Use as required)                                                                             |
|                  | 30622A      |     | Extension, Blower housing                                                                                         |
|                  | 34174       |     | Deflector, Exhaust                                                                                                |
|                  | 650665      |     | Screw, 1/4-15 x 7/8"                                                                                              |
|                  | 650542      |     | Screw, 5/16-18 x 3/4"                                                                                             |
|                  | 27930A      |     | Gasket, Exhaust                                                                                                   |
|                  | 30196       |     | Screw, 5/16-18 x 3/4"                                                                                             |
|                  | 26073       |     | Washer (Use as required)                                                                                          |
|                  | 650694A     |     | Screw, 5/16-18 x 2" (Use as required)                                                                             |
|                  | 32589       |     | Key, Flywheel                                                                                                     |
|                  | 31843A      |     | Bracket, Governor gear                                                                                            |
|                  | 650836      |     | Screw, 10-24 x 1/2"                                                                                               |
|                  | 650493      |     | Screw, 1/4-20 x 1-3/4"                                                                                            |
|                  | 30747       |     | Clip, Shorting                                                                                                    |
|                  | 610118      |     | Cover, Spark plug (Use as required)                                                                               |
|                  | 650561      |     | Screw, 1/4-20 x 5/8" (Use as required )                                                                           |
|                  | 30939A      |     | Cover, Cylinder head                                                                                              |
|                  | 32125       |     | Cup, Starter                                                                                                      |
|                  | 590417      |     | Screen, Starter cup                                                                                               |
|                  | 26460       |     | Clamp, Fuel line                                                                                                  |
|                  | 31461       |     | Bushing, Crankshaft (Use as required)                                                                             |
|                  | 610973      |     | Terminal Ass'y. (As req. on late prod uction)                                                                     |
|                  | 27275       |     | Clip, Hi-tension wire (Use as require d)                                                                          |
|                  | 34246       |     | Clip, Ground wire (Use as required)                                                                               |
|                  | 550223      |     | Decal, Name                                                                                                       |
|                  | 34346       |     | Decal, Instruction                                                                                                |
|                  | 30547A      |     | Contact Assy., Breaker                                                                                            |
|                  | 30548B      |     | Condenser                                                                                                         |
|                  | 631021      |     | Inlet Needle, Seat & Clip Assy.                                                                                   |
|                  | 631459      |     | Carburetor (Incl. 75) (Refer to Division 5, Section A, page 100                                                   |
| 000              | 001-100     |     | for breakdown)                                                                                                    |
|                  |             |     | ,                                                                                                                 |
| 337              | 610689A     |     | Magneto NOTE: The complete magneto is not available as                                                            |
|                  |             |     | an assembly. The magneto number is shown for reference purposes only. Order component parts individually, as show |
|                  |             |     | in parts list. (Refer to Division 5, Section B, page 24 for                                                       |
|                  |             |     |                                                                                                                   |
|                  |             |     | breakdown)                                                                                                        |
| 338              | 590473      |     | Rewind Starter (Refer to Division 5, Section C, page 29 for                                                       |
|                  |             |     | breakdown)                                                                                                        |
| 2/12             | 33239A      |     | Gasket Set (Incl. items marked*)                                                                                  |
| J <del>4</del> 3 | 00Z00A      |     | Cashet Get (IIIGI. Italia mained )                                                                                |

| Ref # | Part Number C | tty Description                                                                                                                                                                                                                                                                                              |
|-------|---------------|--------------------------------------------------------------------------------------------------------------------------------------------------------------------------------------------------------------------------------------------------------------------------------------------------------------|
|       | 650489        | Screw, 1/4-20 x 5/8"                                                                                                                                                                                                                                                                                         |
|       | 27793         | Clip, Conduit (Use as required)                                                                                                                                                                                                                                                                              |
|       | 28942         | Screw, 10-32 x 3/8" (Use as required)                                                                                                                                                                                                                                                                        |
|       | 650128        | Screw, 10-24 x 1/2"                                                                                                                                                                                                                                                                                          |
|       | 29716         | Screw, 1/4-28 x 7/16"                                                                                                                                                                                                                                                                                        |
|       | 30824         | Link, Throttle                                                                                                                                                                                                                                                                                               |
|       | 650815        | Washer, Belleville                                                                                                                                                                                                                                                                                           |
|       | 8116          | Nut, Hex                                                                                                                                                                                                                                                                                                     |
|       |               | ·                                                                                                                                                                                                                                                                                                            |
|       | 610118        | Cover, Spark plug (Use as required)                                                                                                                                                                                                                                                                          |
|       | 33109A        | Control Bracket (Incl. 224 & 274)                                                                                                                                                                                                                                                                            |
|       | 30826         | Spring, Extension                                                                                                                                                                                                                                                                                            |
|       | 650257        | Screw, 8-32 x 5/16"                                                                                                                                                                                                                                                                                          |
|       | 33134         | Cover, Carburetor                                                                                                                                                                                                                                                                                            |
|       | 32398         | Bracket, Choke                                                                                                                                                                                                                                                                                               |
|       | 28820         | Screw, 10-32 x 1/2"                                                                                                                                                                                                                                                                                          |
|       | 650765        | Screw, 10-32 x 1/2"                                                                                                                                                                                                                                                                                          |
|       | 650760        | Screw, 8-32 x 3/8"                                                                                                                                                                                                                                                                                           |
|       | 650764        | Nut, "U" Type (Use as required)                                                                                                                                                                                                                                                                              |
| 274   | 610973        | Terminal Ass'y. (As req. on late prod uction)                                                                                                                                                                                                                                                                |
| 282   | 32397         | Plate Assy., Choke                                                                                                                                                                                                                                                                                           |
| 283   | 32399         | Spring, Choke stop                                                                                                                                                                                                                                                                                           |
| 284   | 32400         | Knob, Choke                                                                                                                                                                                                                                                                                                  |
| 292   | 31680         | Guard, Starter                                                                                                                                                                                                                                                                                               |
| 293   | 32576         | Seal, Snow guard                                                                                                                                                                                                                                                                                             |
|       | 550223        | Decal, Name                                                                                                                                                                                                                                                                                                  |
|       | 31682         | Decal, Instruction                                                                                                                                                                                                                                                                                           |
|       | 31683         | Decal, Choke                                                                                                                                                                                                                                                                                                 |
|       | 35344         | Decal, Control                                                                                                                                                                                                                                                                                               |
|       | 590473        | Rewind Starter (Refer to Division 5, Section C, page 29 for                                                                                                                                                                                                                                                  |
| 000   | 300 11 0      | breakdown)                                                                                                                                                                                                                                                                                                   |
|       |               |                                                                                                                                                                                                                                                                                                              |
| 340   | 33328D        | Starter Motor Kit (110-120 Volt) This 110-120 volt starter motor kit may have been added to this engine. It can be added only if cylinder hasdrilled and tapped starter mounting bosses and a ring gear flywheel (see#342). Refer to service number stamped on end cap of motor, or on decal, for identifica |
| 342   | 30811A        | Flywheel (Ring gear flywheel requiredon engines using 110-120 volt starter kits listed above)                                                                                                                                                                                                                |
| 342   | 611042        | Flywheel (Used on Type letters H and above) (Std. Point ignition) (Ring gear flywheel required on engines using 110-120 volt starter kits listed above)                                                                                                                                                      |
| 342   | 611085        | Flywheel (Minimum ring gear flywheel required on engines using 110-120 volt starter kits listed above) (Use with Solid State ignition)                                                                                                                                                                       |