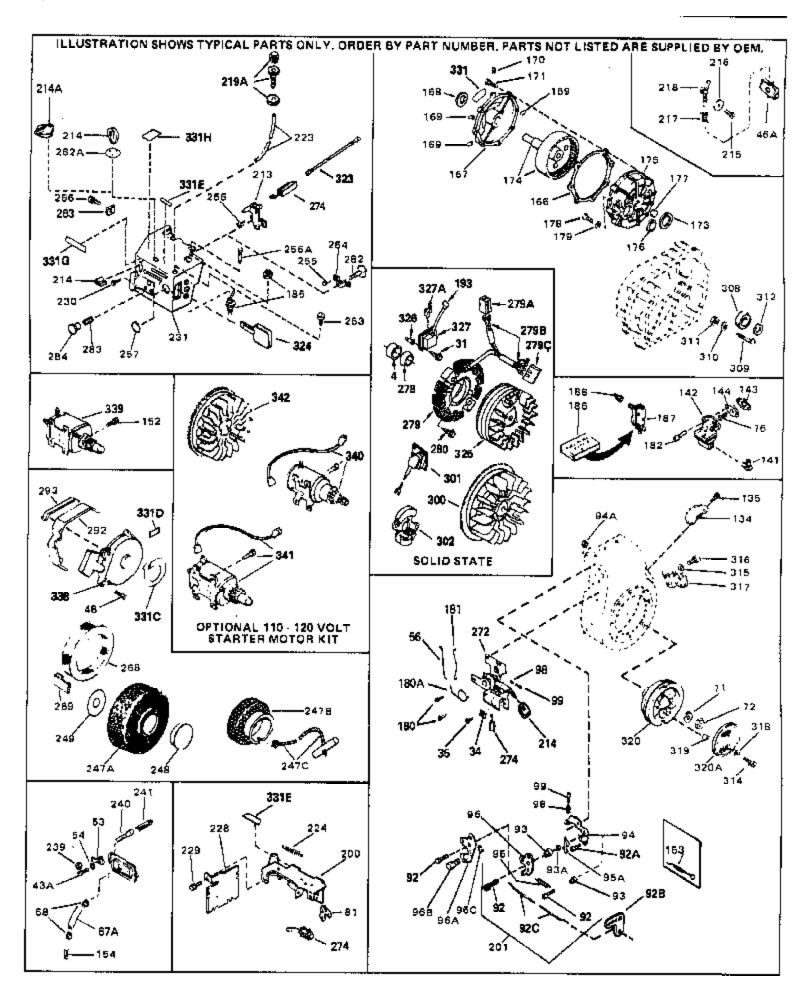

| Ref # | Part Number | Qty | Description                                                                                                                                                                                                                                     |
|-------|-------------|-----|-------------------------------------------------------------------------------------------------------------------------------------------------------------------------------------------------------------------------------------------------|
| 118   | 30705       |     | Fuel Line (Braided 16") (41 cm) (Use as req.)                                                                                                                                                                                                   |
| 118   | 30962       |     | Fuel Line (Braided 32") (81 cm) (Use as req.)                                                                                                                                                                                                   |
| 120   | 650128      |     | Screw, 10-24 x 1/2" (Use as required)                                                                                                                                                                                                           |
| 121   | 30622A      |     | Extension, Blower housing                                                                                                                                                                                                                       |
| 122   | 34174       |     | Deflector, Exhaust                                                                                                                                                                                                                              |
| 123   | 650665      |     | Screw, 1/4-15 x 7/8"                                                                                                                                                                                                                            |
| 124   | 650542      |     | Screw, 5/16-18 x 3/4"                                                                                                                                                                                                                           |
| 125   | 27930A      |     | Gasket, Exhaust                                                                                                                                                                                                                                 |
| 126   | 30196       |     | Screw, 5/16-18 x 3/4"                                                                                                                                                                                                                           |
| 127   | 26073       |     | Washer (Use as required)                                                                                                                                                                                                                        |
| 128   | 650694A     |     | Screw, 5/16-18 x 2" (Use as required)                                                                                                                                                                                                           |
| 129   | 32589       |     | Key, Flywheel                                                                                                                                                                                                                                   |
| 130   | 31843A      |     | Bracket, Governor gear                                                                                                                                                                                                                          |
| 131   | 650836      |     | Screw, 10-24 x 1/2"                                                                                                                                                                                                                             |
| 133   | 650493      |     | Screw, 1/4-20 x 1-3/4"                                                                                                                                                                                                                          |
| 149   | 30747       |     | Clip, Shorting                                                                                                                                                                                                                                  |
| 193   | 610118      |     | Cover, Spark plug (Use as required)                                                                                                                                                                                                             |
| 205   | 650561      |     | Screw, 1/4-20 x 5/8" (Use as required )                                                                                                                                                                                                         |
| 209   | 30939A      |     | Cover, Cylinder head                                                                                                                                                                                                                            |
| 246   | 32125       |     | Cup, Starter                                                                                                                                                                                                                                    |
| 247   | 590417      |     | Screen, Starter cup                                                                                                                                                                                                                             |
| 266   | 26460       |     | Clamp, Fuel line                                                                                                                                                                                                                                |
| 270   | 31461       |     | Bushing, Crankshaft (Use as required)                                                                                                                                                                                                           |
| 274   | 610973      |     | Terminal Ass'y. (As req. on late prod uction)                                                                                                                                                                                                   |
| 287   | 27275       |     | Clip, Hi-tension wire (Use as require d)                                                                                                                                                                                                        |
| 287   | 34246       |     | Clip, Ground wire (Use as required)                                                                                                                                                                                                             |
| 331   | 550223      |     | Decal, Name                                                                                                                                                                                                                                     |
| 331A  | 34346       |     | Decal, Instruction                                                                                                                                                                                                                              |
| 332   | 30547A      |     | Contact Assy., Breaker                                                                                                                                                                                                                          |
| 333   | 30548B      |     | Condenser                                                                                                                                                                                                                                       |
| 334   | 631021      |     | Inlet Needle, Seat & Clip Assy.                                                                                                                                                                                                                 |
| 336   | 631459      |     | Carburetor (Incl. 75) (Refer to Division 5, Section A, page 100 for breakdown)                                                                                                                                                                  |
| 337   | 610689A     |     | Magneto NOTE: The complete magneto is not available as an assembly. The magneto number is shown for reference purposes only. Order component parts individually, as show in parts list. (Refer to Division 5, Section B, page 24 for breakdown) |
| 338   | 590420      |     | Rewind Starter (Refer to Division 5, Section C, page 25 for breakdown)                                                                                                                                                                          |
| 343   | 33239A      |     | Gasket Set (Incl. items marked*)                                                                                                                                                                                                                |

| Ref # | Part Number Qty | Description                                                                                                                                                                                                                                                                                                  |
|-------|-----------------|--------------------------------------------------------------------------------------------------------------------------------------------------------------------------------------------------------------------------------------------------------------------------------------------------------------|
|       | 650489          | Screw, 1/4-20 x 5/8"                                                                                                                                                                                                                                                                                         |
|       | 27793           | Clip, Conduit (Use as required)                                                                                                                                                                                                                                                                              |
|       | 28942           | Screw, 10-32 x 3/8" (Use as required)                                                                                                                                                                                                                                                                        |
|       | 650128          | Screw, 10-24 x 1/2"                                                                                                                                                                                                                                                                                          |
|       | 29716           | Screw, 1/4-28 x 7/16"                                                                                                                                                                                                                                                                                        |
|       | 30824           | Link, Throttle                                                                                                                                                                                                                                                                                               |
|       | 650815          | Washer, Belleville                                                                                                                                                                                                                                                                                           |
|       | 8116            | Nut, Hex                                                                                                                                                                                                                                                                                                     |
|       | 610118          | ·                                                                                                                                                                                                                                                                                                            |
|       | 33109A          | Cover, Spark plug (Use as required)                                                                                                                                                                                                                                                                          |
|       | 30826           | Control Bracket (Incl. 224 & 274)                                                                                                                                                                                                                                                                            |
|       |                 | Spring, Extension                                                                                                                                                                                                                                                                                            |
|       | 650257          | Screw, 8-32 x 5/16"                                                                                                                                                                                                                                                                                          |
|       | 33134           | Cover, Carburetor                                                                                                                                                                                                                                                                                            |
|       | 32398           | Bracket, Choke                                                                                                                                                                                                                                                                                               |
|       | 28820           | Screw, 10-32 x 1/2"                                                                                                                                                                                                                                                                                          |
|       | 650765          | Screw, 10-32 x 1/2"                                                                                                                                                                                                                                                                                          |
|       | 650760          | Screw, 8-32 x 3/8"                                                                                                                                                                                                                                                                                           |
|       | 650764          | Nut, "U" Type (Use as required)                                                                                                                                                                                                                                                                              |
| 274   | 610973          | Terminal Ass'y. (As req. on late prod uction)                                                                                                                                                                                                                                                                |
| 282   | 32397           | Plate Assy., Choke                                                                                                                                                                                                                                                                                           |
| 283   | 32399           | Spring, Choke stop                                                                                                                                                                                                                                                                                           |
| 284   | 32400           | Knob, Choke                                                                                                                                                                                                                                                                                                  |
| 292   | 31680           | Guard, Starter                                                                                                                                                                                                                                                                                               |
| 293   | 32576           | Seal, Snow guard                                                                                                                                                                                                                                                                                             |
|       | 550223          | Decal, Name                                                                                                                                                                                                                                                                                                  |
|       | 31682           | Decal, Instruction                                                                                                                                                                                                                                                                                           |
|       | 31683           | Decal, Choke                                                                                                                                                                                                                                                                                                 |
|       | 35344           | Decal, Control                                                                                                                                                                                                                                                                                               |
|       | 590420          | Rewind Starter (Refer to Division 5, Section C, page 25 for                                                                                                                                                                                                                                                  |
| 000   | 555 125         | breakdown)                                                                                                                                                                                                                                                                                                   |
|       |                 | •                                                                                                                                                                                                                                                                                                            |
| 340   | 33328D          | Starter Motor Kit (110-120 Volt) This 110-120 volt starter motor kit may have been added to this engine. It can be added only if cylinder hasdrilled and tapped starter mounting bosses and a ring gear flywheel (see#342). Refer to service number stamped on end cap of motor, or on decal, for identifica |
| 342   | 30811A          | Flywheel (Ring gear flywheel requiredon engines using 110-120 volt starter kits listed above)                                                                                                                                                                                                                |
| 342   | 611042          | Flywheel (Used on Type letters H and above) (Std. Point ignition) (Ring gear flywheel required on engines using 110-120 volt starter kits listed above)                                                                                                                                                      |
| 342   | 611085          | Flywheel (Minimum ring gear flywheel required on engines using 110-120 volt starter kits listed above) (Use with Solid State ignition)                                                                                                                                                                       |