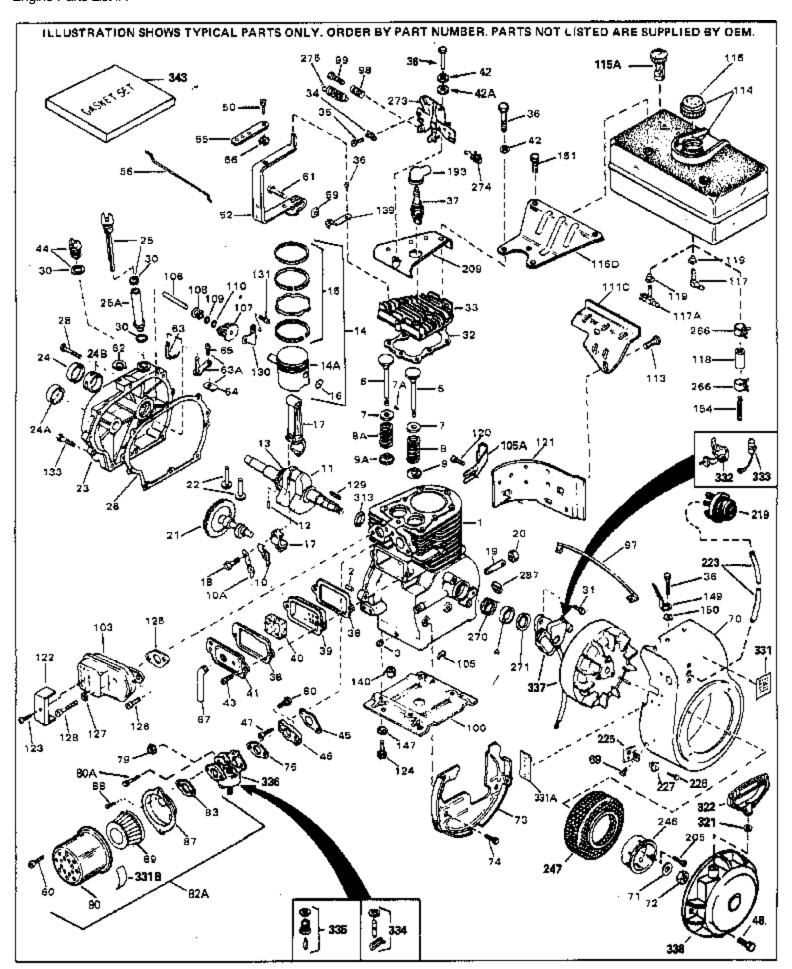

|     |         | Qty | Description                                              |
|-----|---------|-----|----------------------------------------------------------|
|     | 32586C  |     | Cylinder (Incl. 2, 3, 4 & 76) (2-3/4" Bore)              |
|     | 27652   |     | Pin, Dowel                                               |
| 3   | 27642   |     | Plug, Oil drain                                          |
| 4   | 32630   |     | Seal, Oil                                                |
| 5   | 32783   |     | Intake Valve (Std.) (Incl. 9)                            |
|     | 32784   |     | Intake Valve (1/32" OS) (Incl. 9)                        |
|     | 27878A  |     | Exhaust Valve (Std.) (Incl. 9)                           |
|     | 27880A  |     | Exhaust Valve (1/32" OS) (Incl. 9)                       |
|     | 27882   |     | Cap, Upper valve spring                                  |
|     |         |     |                                                          |
|     | 20810   |     | Pin, Valve spring retainer (Use as re quired)            |
|     | 27881   |     | Spring, Valve                                            |
|     | 27881   |     | Spring, Valve                                            |
|     | 32581   |     | Cap, Lower valve spring                                  |
|     | 32581   |     | Cap, Lower valve spring                                  |
| 10A | 32590   |     | Plate, Lock & Oil dipper (This plate may be replaced by  |
|     |         |     | 34242 oil dipper but 650662C screw must be used.)        |
| 10  | 34242   |     | Dippor Oil                                               |
|     |         |     | Dipper, Oil                                              |
|     | 32587   |     | Crankshaft (Incl. 12 & 13)                               |
|     | 29783   |     | Crankshaft Gear Pin (Early production )                  |
| 13  | 27884   |     | Gear, Crankshaft (Used in early production) This gear is |
|     |         |     | servicable onlywhen it is pinned to the crankshaft.      |
| 14A | 32592B  |     | Piston & Pin Ass'y. (Std.)(2-3/4")(In cl.16)             |
|     | 32593B  |     | Piston & Pin Ass'y. (.010" OS) (Incl. 16)                |
|     | 32594B  |     | Piston & Pin Ass'y. (.020" OS) (Incl. 16)                |
|     | 34517   |     |                                                          |
|     |         |     | Piston, Pin & Ring Set (Std.) (2-3/4" Bore)              |
|     | 34518   |     | Piston, Pin & Ring Set (.010" OS)                        |
|     | 34519   |     | Piston, Pin & Ring Set (.020" OS)                        |
|     | 32595   |     | Ring Set (Std.) (2-3/4" Bore)                            |
|     | 32596   |     | Ring Set (.010" OS)                                      |
|     | 32597   |     | Ring Set (.020" OS)                                      |
| 16  | 27888   |     | Ring, Piston pin retaining                               |
| 17  | 32591C  |     | Rod Assy., Connecting (Incl. 10 & 18)                    |
| 18  | 650662C |     | Screw, Connecting rod (2 each)                           |
| 21  | 32115   |     | Camshaft (MCR)                                           |
| 22  | 34034   |     | Lifter, Valve                                            |
|     | 31303B  |     | Cover, Cylinder (Incl. 24, 106 & 279)                    |
|     | 31546   |     | Bushing, Crankshaft (Use as required)                    |
|     | 28427   |     | Seal, Oil                                                |
|     | 31297   |     | Dipstick, Oil (Incl. 30)                                 |
|     | 30684   |     | * Gasket, Cylinder cover                                 |
|     | 650488  |     | Screw, 1/4-20 x 1-1/4"                                   |
|     |         |     | •                                                        |
|     | 29673   |     | * Gasket, Oil filler                                     |
|     | 650489  |     | Screw, 1/4-20 x 5/8"                                     |
|     | 32631A  |     | * Gasket, Cylinder head                                  |
|     | 30938A  |     | Head, Cylinder                                           |
|     | 27793   |     | Clip, Conduit (Use as required)                          |
|     | 28942   |     | Screw, 10-32 x 3/8" (Use as required)                    |
|     | 650697A |     | Screw, 5/16-18 x 2-1/2" (Use as requi red)               |
|     | 650695A |     | Screw, 5/16-18 x 2-1/4" (Use as requi red)               |
| 36  | 650694A |     | Screw, 5/16-18 x 2" (Use as required)                    |
|     | 33636   |     | Resistor Spark Plug (RJ-8C)                              |
|     | 34251   |     | Resistor Spark Plug                                      |
|     | 27896A  |     | * Gasket, Breather cover                                 |
|     | 28423   |     | Body, Breather                                           |
|     | 28424   |     | Element, Breather                                        |
|     | 28425   |     | Cover, Valve spring                                      |
|     | 26073   |     | Washer (Use as required)                                 |
| 42  | 20010   |     | vvasilei (USE as iequileu)                               |

| 42<br>42A<br>43                                                    | Part Number<br>650691<br>650690<br>650128<br>27915A                                                           | Qty Description  Washer, Flat (Use as required)  Washer, Belleville (Use as required)  Screw, 10-24 x 1/2"  * Gasket, Intake                                                                                                                                                                                           |
|--------------------------------------------------------------------|---------------------------------------------------------------------------------------------------------------|------------------------------------------------------------------------------------------------------------------------------------------------------------------------------------------------------------------------------------------------------------------------------------------------------------------------|
| 46<br>47<br>48                                                     | 30195A<br>30196<br>29716                                                                                      | Flange, Carburetor (Incl. 79 & 80)<br>Screw, 5/16-18 x 3/4"<br>Screw, 1/4-28 x 7/16"                                                                                                                                                                                                                                   |
| 52                                                                 | 650548<br>32326A                                                                                              | Screw, 8-32 x 5/16"<br>Lever, Governor (New lever does not need 1 of<br>51,66,132,164,165,207)                                                                                                                                                                                                                         |
| 56<br>59<br>61<br>62                                               | 30205<br>30824<br>29216<br>29826<br>29642<br>30699B                                                           | Bracket, Adjusting Link, Throttle Nut, Lock, 10-32 Screw, 10-32 x 3/4" Ring, Retaining Governor Rod Ass'y. (This one-piece governor rodis no longer used. It is replaced by 30699C ass'y.,Ref. no. 63A)                                                                                                                |
| 64<br>65<br>66<br>67<br>69<br>70<br>71<br>72                       | 30699C<br>30700<br>650494<br>29918<br>35350<br>29747B<br>32158E<br>650815<br>8116<br>29536                    | Rod Assy., Governor (Incl. 64 & 65) Yoke, Governor Screw, 6-40 x 5/16" Lockwasher, #8 E.T. Tube, Breather Screw, 5/16-24 x 21/32" Blower Housing (For elec.star.)(Incl. 134,135) Washer, Belleville Nut, Hex Blower Housing Baffle (without electric starter knock-out) (Use as required)                              |
| 73                                                                 | 35256A                                                                                                        | Blower Housing Baffle (with electric starter knock-out) (Use as required) (Point Ignition)                                                                                                                                                                                                                             |
| 75<br>79<br>80                                                     | 650561<br>31688A<br>29752<br>650572<br>730164                                                                 | Screw, 1/4-20 x 5/8"  * Gasket, Carburetor  Nut & Lockwasher Assy., 1/4-28  Screw, 1/4-28 x 1-1/8"  Air Cleaner Ass'y. (Incl. 60, 83, 87, 88, 89, 90A & 331B)  (Use as required)                                                                                                                                       |
| 100<br>103<br>106<br>107<br>108<br>109<br>110<br>113<br>114<br>115 | 35349<br>29538<br>32401<br>31845<br>30591<br>30588A<br>30590A<br>29193<br>650561<br>31321<br>410144B<br>33032 | Ground Wire Base, Engine mounting Muffler Shaft, Mechanical governor Gear Assy., Governor (Incl. 109) Spool, Governor Washer, Flat Ring, Retaining Screw, 1/4-20 x 5/8" Fuel Tank (Incl. 115) Fuel Cap (White Plastic)(Std)(As requ ired) Fuel Cap (Charcoal Plastic) (Spurt resistant, Low profile) (Use as required) |
| 115                                                                | 34210                                                                                                         | Fuel Cap (Red Plastic) (Spurt resistant, High profile) (Use as required)                                                                                                                                                                                                                                               |
| 117A                                                               | 35355<br>29683<br>29774                                                                                       | Fuel Cap (Use as required) Valve, Fuel shut-off Fuel Line (Braided 8-1/4" 21 cm)(Use as req.)                                                                                                                                                                                                                          |

| Ref # | Part Number | Qty | Description                                                                                                                                                                                                                                     |
|-------|-------------|-----|-------------------------------------------------------------------------------------------------------------------------------------------------------------------------------------------------------------------------------------------------|
| 118   | 30705       |     | Fuel Line (Braided 16") (41 cm) (Use as req.)                                                                                                                                                                                                   |
| 118   | 30962       |     | Fuel Line (Braided 32") (81 cm) (Use as req.)                                                                                                                                                                                                   |
| 120   | 650128      |     | Screw, 10-24 x 1/2" (Use as required)                                                                                                                                                                                                           |
| 121   | 30622A      |     | Extension, Blower housing                                                                                                                                                                                                                       |
| 122   | 34174       |     | Deflector, Exhaust                                                                                                                                                                                                                              |
| 123   | 650665      |     | Screw, 1/4-15 x 7/8"                                                                                                                                                                                                                            |
| 124   | 650542      |     | Screw, 5/16-18 x 3/4"                                                                                                                                                                                                                           |
| 125   | 27930A      |     | Gasket, Exhaust                                                                                                                                                                                                                                 |
| 126   | 30196       |     | Screw, 5/16-18 x 3/4"                                                                                                                                                                                                                           |
| 127   | 26073       |     | Washer (Use as required)                                                                                                                                                                                                                        |
| 128   | 650694A     |     | Screw, 5/16-18 x 2" (Use as required)                                                                                                                                                                                                           |
| 129   | 32589       |     | Key, Flywheel                                                                                                                                                                                                                                   |
| 130   | 31843A      |     | Bracket, Governor gear                                                                                                                                                                                                                          |
| 131   | 650836      |     | Screw, 10-24 x 1/2"                                                                                                                                                                                                                             |
| 133   | 650493      |     | Screw, 1/4-20 x 1-3/4"                                                                                                                                                                                                                          |
| 149   | 30747       |     | Clip, Shorting                                                                                                                                                                                                                                  |
| 193   | 610118      |     | Cover, Spark plug (Use as required)                                                                                                                                                                                                             |
| 205   | 650561      |     | Screw, 1/4-20 x 5/8" (Use as required )                                                                                                                                                                                                         |
| 209   | 30939A      |     | Cover, Cylinder head                                                                                                                                                                                                                            |
| 246   | 32125       |     | Cup, Starter                                                                                                                                                                                                                                    |
| 247   | 590417      |     | Screen, Starter cup                                                                                                                                                                                                                             |
| 266   | 26460       |     | Clamp, Fuel line                                                                                                                                                                                                                                |
| 270   | 31461       |     | Bushing, Crankshaft (Use as required)                                                                                                                                                                                                           |
| 274   | 610973      |     | Terminal Ass'y. (As req. on late prod uction)                                                                                                                                                                                                   |
| 287   | 27275       |     | Clip, Hi-tension wire (Use as require d)                                                                                                                                                                                                        |
| 287   | 34246       |     | Clip, Ground wire (Use as required)                                                                                                                                                                                                             |
| 331   | 550223      |     | Decal, Name                                                                                                                                                                                                                                     |
| 331A  | 34346       |     | Decal, Instruction                                                                                                                                                                                                                              |
| 332   | 30547A      |     | Contact Assy., Breaker                                                                                                                                                                                                                          |
| 333   | 30548B      |     | Condenser                                                                                                                                                                                                                                       |
| 334   | 631021      |     | Inlet Needle, Seat & Clip Assy.                                                                                                                                                                                                                 |
| 336   | 631459      |     | Carburetor (Incl. 75) (Refer to Division 5, Section A, page 100 for breakdown)                                                                                                                                                                  |
| 337   | 610689A     |     | Magneto NOTE: The complete magneto is not available as an assembly. The magneto number is shown for reference purposes only. Order component parts individually, as show in parts list. (Refer to Division 5, Section B, page 24 for breakdown) |
| 338   | 590420      |     | Rewind Starter (Refer to Division 5, Section C, page 25 for breakdown)                                                                                                                                                                          |
| 343   | 33239A      |     | Gasket Set (Incl. items marked*)                                                                                                                                                                                                                |