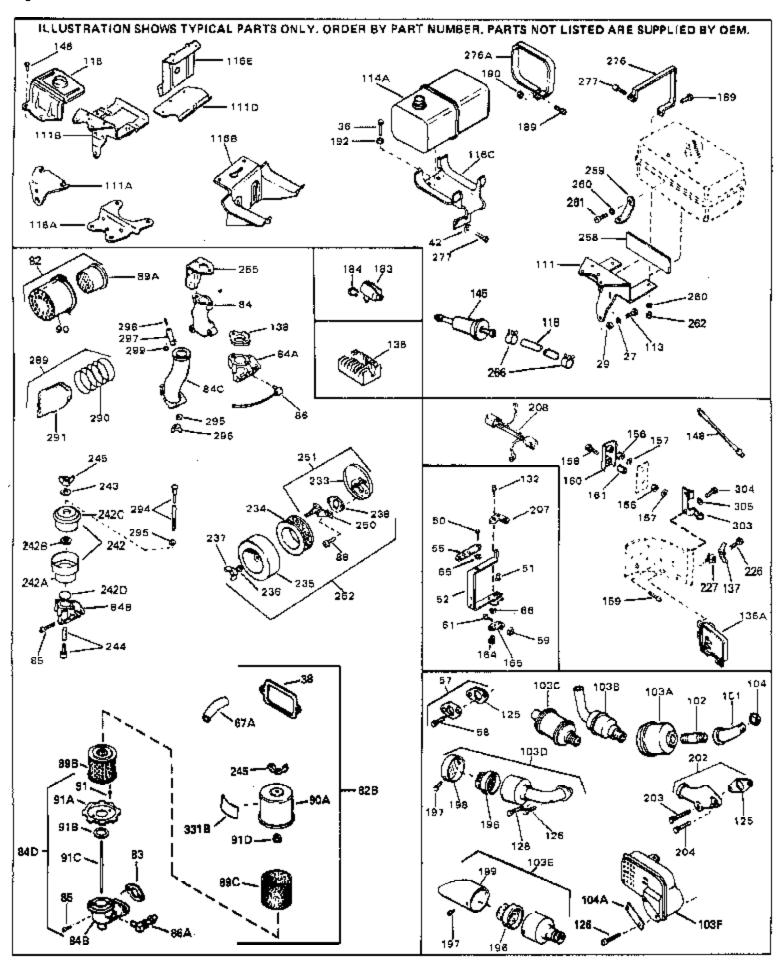

| 42<br>42A<br>43                                                    | Part Number<br>650691<br>650690<br>650128<br>27915A                                                           | Qty Description  Washer, Flat (Use as required)  Washer, Belleville (Use as required)  Screw, 10-24 x 1/2"  * Gasket, Intake                                                                                                                                                                                           |
|--------------------------------------------------------------------|---------------------------------------------------------------------------------------------------------------|------------------------------------------------------------------------------------------------------------------------------------------------------------------------------------------------------------------------------------------------------------------------------------------------------------------------|
| 46<br>47<br>48                                                     | 30195A<br>30196<br>29716                                                                                      | Flange, Carburetor (Incl. 79 & 80)<br>Screw, 5/16-18 x 3/4"<br>Screw, 1/4-28 x 7/16"                                                                                                                                                                                                                                   |
| 52                                                                 | 650548<br>32326A                                                                                              | Screw, 8-32 x 5/16"<br>Lever, Governor (New lever does not need 1 of<br>51,66,132,164,165,207)                                                                                                                                                                                                                         |
| 56<br>59<br>61<br>62                                               | 30205<br>30824<br>29216<br>29826<br>29642<br>30699B                                                           | Bracket, Adjusting Link, Throttle Nut, Lock, 10-32 Screw, 10-32 x 3/4" Ring, Retaining Governor Rod Ass'y. (This one-piece governor rodis no longer used. It is replaced by 30699C ass'y.,Ref. no. 63A)                                                                                                                |
| 64<br>65<br>66<br>67<br>69<br>70<br>71<br>72                       | 30699C<br>30700<br>650494<br>29918<br>35350<br>29747B<br>32158E<br>650815<br>8116<br>29536                    | Rod Assy., Governor (Incl. 64 & 65) Yoke, Governor Screw, 6-40 x 5/16" Lockwasher, #8 E.T. Tube, Breather Screw, 5/16-24 x 21/32" Blower Housing (For elec.star.)(Incl. 134,135) Washer, Belleville Nut, Hex Blower Housing Baffle (without electric starter knock-out) (Use as required)                              |
| 73                                                                 | 35256A                                                                                                        | Blower Housing Baffle (with electric starter knock-out) (Use as required) (Point Ignition)                                                                                                                                                                                                                             |
| 75<br>79<br>80                                                     | 650561<br>31688A<br>29752<br>650572<br>730164                                                                 | Screw, 1/4-20 x 5/8"  * Gasket, Carburetor  Nut & Lockwasher Assy., 1/4-28  Screw, 1/4-28 x 1-1/8"  Air Cleaner Ass'y. (Incl. 60, 83, 87, 88, 89, 90A & 331B)  (Use as required)                                                                                                                                       |
| 100<br>103<br>106<br>107<br>108<br>109<br>110<br>113<br>114<br>115 | 35349<br>29538<br>32401<br>31845<br>30591<br>30588A<br>30590A<br>29193<br>650561<br>31321<br>410144B<br>33032 | Ground Wire Base, Engine mounting Muffler Shaft, Mechanical governor Gear Assy., Governor (Incl. 109) Spool, Governor Washer, Flat Ring, Retaining Screw, 1/4-20 x 5/8" Fuel Tank (Incl. 115) Fuel Cap (White Plastic)(Std)(As requ ired) Fuel Cap (Charcoal Plastic) (Spurt resistant, Low profile) (Use as required) |
| 115                                                                | 34210                                                                                                         | Fuel Cap (Red Plastic) (Spurt resistant, High profile) (Use as required)                                                                                                                                                                                                                                               |
| 117A                                                               | 35355<br>29683<br>29774                                                                                       | Fuel Cap (Use as required) Valve, Fuel shut-off Fuel Line (Braided 8-1/4" 21 cm)(Use as req.)                                                                                                                                                                                                                          |

| Ref #                                                                                                                      | Part Number                                                                                                                              | Qty De                                                                                 | escription                                                                                                                                                                                                                                                                                                                                                                                                                                                                                                                                                                                                                                                                                                |
|----------------------------------------------------------------------------------------------------------------------------|------------------------------------------------------------------------------------------------------------------------------------------|----------------------------------------------------------------------------------------|-----------------------------------------------------------------------------------------------------------------------------------------------------------------------------------------------------------------------------------------------------------------------------------------------------------------------------------------------------------------------------------------------------------------------------------------------------------------------------------------------------------------------------------------------------------------------------------------------------------------------------------------------------------------------------------------------------------|
| 36<br>36<br>38<br>42<br>42<br>50<br>51                                                                                     | 27513<br>650697A<br>650695A<br>650694A<br>27896A<br>26073<br>650691<br>650548<br>30319<br>32326A                                         | Sci<br>Sci<br>* G<br>Wa<br>Wa<br>Sci<br>Riv<br>Lev                                     | ackwasher, 1/4" (Use as required) brew, 5/16-18 x 2-1/2" (Use as requi red) brew, 5/16-18 x 2-1/4" (Use as requi red) brew, 5/16-18 x 2" (Use as required) brew, 5/16-18 x 2" (Use as required) brew, 5/16-18 x 2" (Use as required) brew, 6/16-18 x 2" (Use as required) brew, 8-32 x 5/16" brew, 8-32 x 5/16" brew, 8-31 x 5/16" brew, 8-32 x 5/16" brew, Split (Used in early production) brew, Governor (New lever does not need 1 of 1,66,132,164,165,207)                                                                                                                                                                                                                                           |
| 57<br>58<br>59<br>61<br>66                                                                                                 | 30205<br>730130<br>30196<br>29216<br>29826<br>29918<br>730561                                                                            | Exl<br>Sci<br>Nu<br>Sci<br>Loc<br>Air<br>91/                                           | acket, Adjusting th.Adap.Kit (Incl. 58 & 125) (Use as req.) crew, 5/16-18 x 3/4" (Use as require d) at, Lock, 10-32 crew, 10-32 x 3/4" ckwasher, #8 E.T. r cleaner kit (Incl. 38, 67A, 83, 84B, 85,89B, 89C, 90A, 91, A, 91B, 91C, 91D, 245 & 331B) (Use only on engines with externally vented fully adjustable carburetor)                                                                                                                                                                                                                                                                                                                                                                              |
| 82                                                                                                                         | 730127                                                                                                                                   |                                                                                        | r Cleaner Ass'y. (Incl. 60, 83, 87, 88, 89A, 90, 238 & 11B) (Use as required)                                                                                                                                                                                                                                                                                                                                                                                                                                                                                                                                                                                                                             |
| 84D                                                                                                                        | 34819                                                                                                                                    | in 7                                                                                   | r Cleaner Elbow (Incl. 84B, 86A, 91, 91A, 91B & 91C) (Use 730561 assembly only) NOTE: 130010 thru 10C & 11 ed in early production only.                                                                                                                                                                                                                                                                                                                                                                                                                                                                                                                                                                   |
| 111<br>113<br>118<br>118<br>118<br>125<br>126<br>128<br>132<br>148<br>148<br>202<br>203<br>204<br>258<br>259<br>260<br>261 | 391026 31300 650561 29774 30705 30962 27930A 30196 650694A 650548 34067 34069 31288 650697A 6021A 31298 31299 650168 650561 650116 26460 | Bra<br>Sci<br>Fue<br>Fue<br>Sci<br>Sci<br>Wii<br>Wii<br>Exl<br>Sci<br>Sci<br>Sci<br>Nu | ot. Spark Arrest Muffler (Incl.196,1 97,199) acket, Fuel tank crew, 1/4-20 x 5/8" lel Line (Braided 8-1/4" 21 cm)(Use as req.) lel Line (Braided 16") (41 cm) (Use as req.) lel Line (Braided 32") (81 cm) (Use as req.) lel Line (Braided 32") (81 cm) (Use as req.) lesket, Exhaust crew, 5/16-18 x 3/4" crew, 5/16-18 x 2" (Use as required) crew, 8-32 x 5/16" (Early production ) lire Assy., Alternator adapter (4-1/4") lire Assy., Alternator adapter (6-3/4") lich. Adaptor Kit (Incl.125,203,204) (As req.) crew, 5/16-18 x 2-1/2" (Use as required) crew, 5/16-18 x 1-1/2" (Use as required) lire, Vibration lace, Fuel tank lasher, Flat crew, 1/4-20 x 5/8" lit, Lock 1/4-20 lamp, Fuel line |