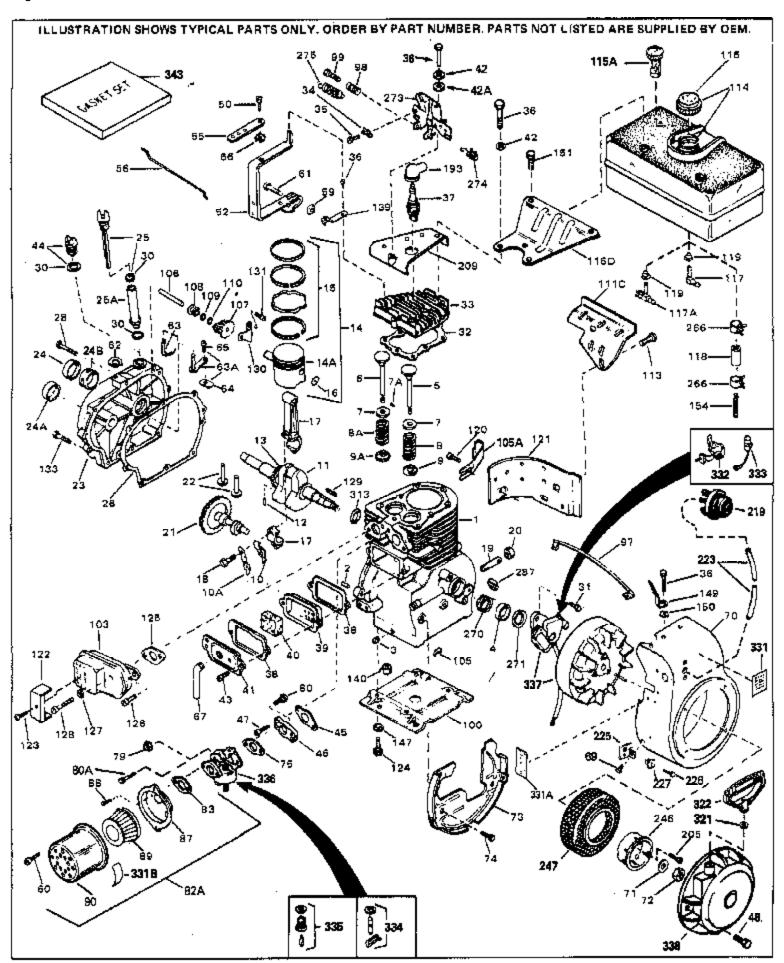

|     |                  | Qty | Description                                              |
|-----|------------------|-----|----------------------------------------------------------|
|     | 32586C           |     | Cylinder (Incl. 2, 3, 4 & 76) (2-3/4" Bore)              |
|     | 27652            |     | Pin, Dowel                                               |
| 3   | 27642            |     | Plug, Oil drain                                          |
| 4   | 32630            |     | Seal, Oil                                                |
| 5   | 32783            |     | Intake Valve (Std.) (Incl. 9)                            |
| 5   | 32784            |     | Intake Valve (1/32" OS) (Incl. 9)                        |
|     | 27878A           |     | Exhaust Valve (Std.) (Incl. 9)                           |
|     | 27880A           |     | Exhaust Valve (1/32" OS) (Incl. 9)                       |
|     | 27882            |     | Cap, Upper valve spring                                  |
|     | 20810            |     | Pin, Valve spring retainer (Use as re quired)            |
|     | 27881            |     |                                                          |
|     |                  |     | Spring, Valve                                            |
|     | 27881            |     | Spring, Valve                                            |
|     | 32581            |     | Cap, Lower valve spring                                  |
|     | 32581            |     | Cap, Lower valve spring                                  |
| 10A | 32590            |     | Plate, Lock & Oil dipper (This plate may be replaced by  |
|     |                  |     | 34242 oil dipper but 650662C screw must be used.)        |
| 10  | 34242            |     | Dipper, Oil                                              |
|     | 32773            |     | Crankshaft (Incl. 12 & 13)                               |
|     | 29783            |     | Crankshaft Gear Pin (Early production )                  |
|     | 27884            |     |                                                          |
| 13  | 27004            |     | Gear, Crankshaft (Used in early production) This gear is |
|     |                  |     | servicable onlywhen it is pinned to the crankshaft.      |
| 14A | 32592B           |     | Piston & Pin Ass'y. (Std.)(2-3/4")(In cl.16)             |
|     | 32593B           |     | Piston & Pin Ass'y. (.010" OS) (Incl. 16)                |
|     | 32594B           |     | Piston & Pin Ass'y. (.020" OS) (Incl. 16)                |
|     | 34517            |     | Piston, Pin & Ring Set (Std.) (2-3/4" Bore)              |
|     | 34518            |     | Piston, Pin & Ring Set (0.10" OS)                        |
|     | 34519            |     | Piston, Pin & Ring Set (.020" OS)                        |
|     | 32595            |     | Ring Set (Std.) (2-3/4" Bore)                            |
|     |                  |     |                                                          |
|     | 32596            |     | Ring Set (.010" OS)                                      |
|     | 32597            |     | Ring Set (.020" OS)                                      |
|     | 27888            |     | Ring, Piston pin retaining                               |
|     | 32591C           |     | Rod Assy., Connecting (Incl. 10 & 18)                    |
|     | 650662C          |     | Screw, Connecting rod (2 each)                           |
|     | 32115            |     | Camshaft (MCR)                                           |
|     | 34034            |     | Lifter, Valve                                            |
|     | 31451A           |     | Cylinder Cover (Incl.24, 106, 309, 31 0 & 311)           |
| 24  | 28460            |     | Seal, Oil                                                |
| 24B | 31546            |     | Bushing, Crankshaft (Use as required)                    |
| 25  | 31297            |     | Dipstick, Oil (Incl. 30)                                 |
| 26  | 30684            |     | * Gasket, Cylinder cover                                 |
|     | 650488           |     | Screw, 1/4-20 x 1-1/4"                                   |
|     | 29673            |     | * Gasket, Oil filler                                     |
|     | 650489           |     | Screw, 1/4-20 x 5/8"                                     |
|     | 32631A           |     | * Gasket, Cylinder head                                  |
|     | 30938A           |     | Head, Cylinder  Head, Cylinder                           |
|     | 27793            |     | Clip, Conduit (Use as required)                          |
|     |                  |     | ·                                                        |
|     | 28942<br>650607A |     | Screw, 10-32 x 3/8" (Use as required)                    |
|     | 650697A          |     | Screw, 5/16-18 x 2-1/2" (Use as required)                |
|     | 650695A          |     | Screw, 5/16-18 x 2-1/4" (Use as required)                |
|     | 650694A          |     | Screw, 5/16-18 x 2" (Use as required)                    |
|     | 33636            |     | Resistor Spark Plug (RJ-8C)                              |
|     | 34251            |     | Resistor Spark Plug                                      |
|     | 27896A           |     | * Gasket, Breather cover                                 |
|     | 28423            |     | Body, Breather                                           |
|     | 28424            |     | Element, Breather                                        |
| 41  | 28425            |     | Cover, Valve spring                                      |
| 42  | 26073            |     | Washer (Use as required)                                 |
|     |                  |     | · · · · · ·                                              |

|          | Part Number | Qty | Description                                                  |
|----------|-------------|-----|--------------------------------------------------------------|
| 42       | 650691      |     | Washer, Flat (Use as required)                               |
| 42A      | 650690      |     | Washer, Belleville (Use as required)                         |
|          | 650128      |     | Screw, 10-24 x 1/2"                                          |
|          | 27915A      |     | * Gasket, Intake                                             |
|          | 30195A      |     | Flange, Carburetor (Incl. 79 & 80)                           |
|          |             |     |                                                              |
|          | 30196       |     | Screw, 5/16-18 x 3/4"                                        |
|          | 29716       |     | Screw, 1/4-28 x 7/16"                                        |
|          | 650548      |     | Screw, 8-32 x 5/16"                                          |
| 52       | 32326A      |     | Lever, Governor (New lever does not need 1 of                |
|          |             |     | 51,66,132,164,165,207)                                       |
| 55       | 30205       |     | Bracket, Adjusting                                           |
|          | 31710       |     | Link, Throttle                                               |
|          | 29216       |     | Nut, Lock, 10-32                                             |
|          | 650152      |     | Screw, 8-32 x 3/8"                                           |
|          |             |     | ·                                                            |
|          | 29826       |     | Screw, 10-32 x 3/4"                                          |
|          | 29642       |     | Ring, Retaining                                              |
| 63       | 30699B      |     | Governor Rod Ass'y. (This one-piece governor rodis no longer |
|          |             |     | used. It is replaced by 30699C ass'y.,Ref. no. 63A)          |
| 63A      | 30699C      |     | Rod Assy., Governor (Incl. 64 & 65)                          |
| 64       | 30700       |     | Yoke, Governor                                               |
| 65       | 650494      |     | Screw, 6-40 x 5/16"                                          |
|          | 29918       |     | Lockwasher, #8 E.T.                                          |
|          | 35350       |     | Tube, Breather                                               |
|          | 29747B      |     |                                                              |
|          |             |     | Screw, 5/16-24 x 21/32"                                      |
|          | 32158E      |     | Blower Housing (For elec.star.)(Incl. 134,135)               |
|          | 650815      |     | Washer, Belleville                                           |
|          | 8116        |     | Nut, Hex                                                     |
| 73       | 29536       |     | Blower Housing Baffle (without electric starter knock-out)   |
|          |             |     | (Use as required)                                            |
| 73       | 35256A      |     | Blower Housing Baffle (with electric starter knock-out) (Use |
|          |             |     | as required) (Point Ignition)                                |
| 74       | 650561      |     | Screw, 1/4-20 x 5/8"                                         |
|          | 31688A      |     | * Gasket, Carburetor                                         |
|          |             |     |                                                              |
|          | 29752       |     | Nut & Lockwasher Assy., 1/4-28                               |
|          | 650572      |     | Screw, 1/4-28 x 1-1/8"                                       |
| 82A      | 730164      |     | Air Cleaner Ass'y. (Incl. 60, 83, 87, 88, 89, 90A & 331B)    |
|          |             |     | (Use as required)                                            |
| 83       | 27272A      |     | * Gasket, Air cleaner                                        |
|          | 31691       |     | Bracket, Air cleaner NOTE: 130010 thru 10C & 11 used in      |
| <b>.</b> |             |     | early production only.                                       |
| 00       | 20020       |     | , ,                                                          |
|          | 28820       |     | Screw, 10-32 x 1/2"                                          |
|          | 30727       |     | Element, Air cleaner                                         |
|          | 31715       |     | Body, Air cleaner                                            |
| 97       | 35349       |     | Ground Wire                                                  |
| 98       | 28569       |     | Spring, Compression                                          |
|          | 29500       |     | Screw, 8-32 x 3/4"                                           |
|          | 29538       |     | Base, Engine mounting                                        |
|          | 31845       |     | Shaft, Mechanical governor                                   |
|          | 30591       |     |                                                              |
|          |             |     | Gear Assy., Governor (Incl. 109)                             |
|          | 30588A      |     | Spool, Governor                                              |
|          | 30590A      |     | Washer, Flat                                                 |
|          | 29193       |     | Ring, Retaining                                              |
| 113      | 650561      |     | Screw, 1/4-20 x 5/8"                                         |
| 114      | 33350       |     | Fuel Tank (Incl. 115 & 117A)                                 |
|          | 410144B     |     | Fuel Cap (White Plastic)(Std)(As required)                   |
|          |             |     |                                                              |

| Ref # | Part Number | Qtv | Description                                                                                                       |
|-------|-------------|-----|-------------------------------------------------------------------------------------------------------------------|
|       | 33032       |     | Fuel Cap (Charcoal Plastic) (Spurt resistant, Low profile)                                                        |
|       |             |     | (Use as required)                                                                                                 |
| 115   | 24240       |     | Fuel Can (Pad Plantia) (Sourt registerst High profile) (Llee ca                                                   |
| 115   | 34210       |     | Fuel Cap (Red Plastic) (Spurt resistant, High profile) (Use as                                                    |
|       |             |     | required)                                                                                                         |
| 115   | 35355       |     | Fuel Cap (Use as required)                                                                                        |
| 117   | 33395       |     | Fitting, Fuel strainer & elbow (Incl. 119)                                                                        |
| 118   | 29774       |     | Fuel Line (Braided 8-1/4" 21 cm)(Use as req.)                                                                     |
| 118   | 30705       |     | Fuel Line (Braided 16") (41 cm) (Use as req.)                                                                     |
|       | 30962       |     | Fuel Line (Braided 32") (81 cm) (Use as req.)                                                                     |
|       | 33679       |     | Bushing, Fuel fitting                                                                                             |
|       | 650128      |     | Screw, 10-24 x 1/2" (Use as required)                                                                             |
|       | 30622A      |     | Extension, Blower housing                                                                                         |
|       | 650542      |     | Screw, 5/16-18 x 3/4"                                                                                             |
|       | 26073       |     | Washer (Use as required)                                                                                          |
|       | 650694A     |     | Screw, 5/16-18 x 2" (Use as required)                                                                             |
|       | 32589       |     | Key, Flywheel                                                                                                     |
|       | 31843A      |     | Bracket, Governor gear                                                                                            |
|       | 650836      |     | Screw, 10-24 x 1/2"                                                                                               |
|       | 650493      |     | Screw, 1/4-20 x 1-3/4"                                                                                            |
|       | 30747       |     | Clip, Shorting                                                                                                    |
|       | 650890      |     | Lockwasher                                                                                                        |
|       | 610118      |     | Cover, Spark plug (Use as required)                                                                               |
|       |             |     |                                                                                                                   |
|       | 650561      |     | Screw, 1/4-20 x 5/8" (Use as required )                                                                           |
|       | 30939A      |     | Cover, Cylinder head                                                                                              |
|       | 650760      |     | Screw, 8-32 x 3/8"                                                                                                |
|       | 28545       |     | Grommet                                                                                                           |
|       | 32125       |     | Cup, Starter                                                                                                      |
|       | 590417      |     | Screen, Starter cup                                                                                               |
|       | 26460       |     | Clamp, Fuel line                                                                                                  |
|       | 31461       |     | Bushing, Crankshaft (Use as required)                                                                             |
|       | 31711B      |     | Copntrol Bracket (Incl. 98, 99 & 274)                                                                             |
|       | 610973      |     | Terminal Ass'y. (As req. on late prod uction)                                                                     |
|       | 34043       |     | Spring, Control lever                                                                                             |
|       | 27275       |     | Clip, Hi-tension wire (Use as require d)                                                                          |
|       | 34246       |     | Clip, Ground wire (Use as required)                                                                               |
|       | 550223      |     | Decal, Name                                                                                                       |
|       | 31752       |     | Decal, Air cleaner                                                                                                |
|       | 34346       |     | Decal, Instruction                                                                                                |
|       | 30547A      |     | Contact Assy., Breaker                                                                                            |
|       | 30548B      |     | Condenser                                                                                                         |
|       | 631021      |     | Inlet Needle, Seat & Clip Assy.                                                                                   |
| 336   | 631453      |     | Carburetor (Incl. 75) (Refer to Division 5, Section A, page 100                                                   |
|       |             |     | for breakdown)                                                                                                    |
| 337   | 610689A     |     | Magneto NOTE: The complete magneto is not available as                                                            |
|       |             |     | an assembly. The magneto number is shown for reference purposes only. Order component parts individually, as show |
|       |             |     | in parts list. (Refer to Division 5, Section B, page 24 for breakdown)                                            |
| 338   | 590420      |     | Rewind Starter (Refer to Division 5, Section C, page 25 for breakdown)                                            |
| 343   | 33239A      |     | Gasket Set (Incl. items marked*)                                                                                  |
|       |             |     | ,                                                                                                                 |