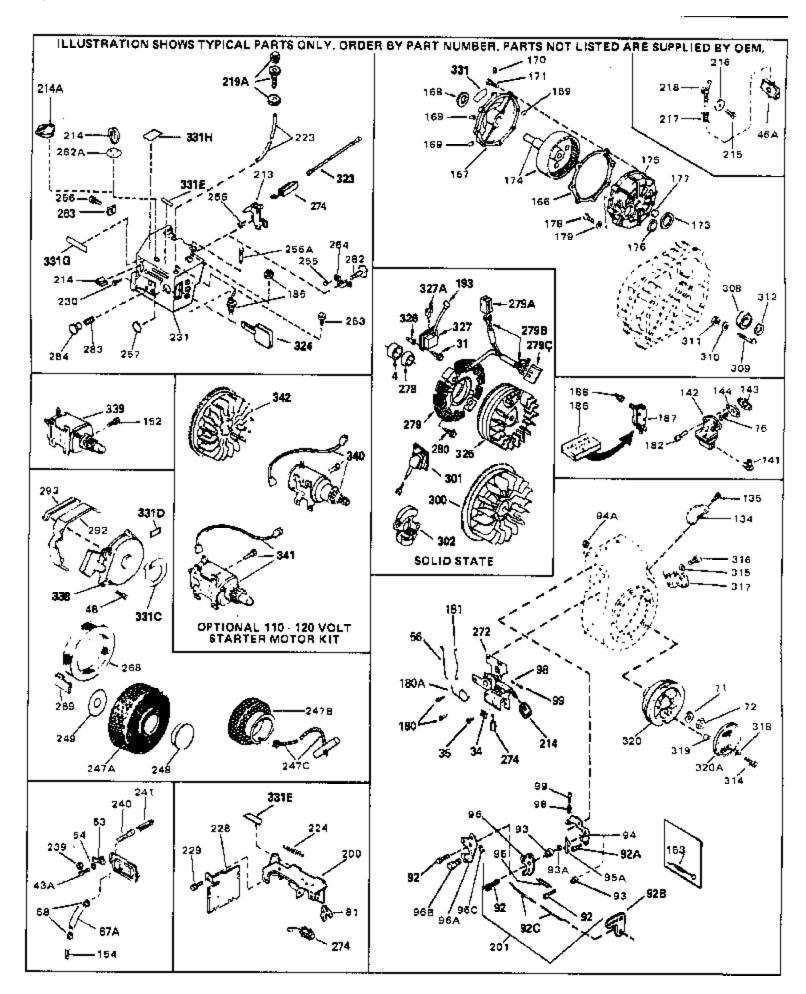

| Ref # | Part Number | Qtv | Description                                                                                                       |
|-------|-------------|-----|-------------------------------------------------------------------------------------------------------------------|
|       | 33032       |     | Fuel Cap (Charcoal Plastic) (Spurt resistant, Low profile)                                                        |
|       |             |     | (Use as required)                                                                                                 |
| 115   | 24240       |     | Fuel Can (Pad Plantia) (Sourt registerst High profile) (Llee ca                                                   |
| 115   | 34210       |     | Fuel Cap (Red Plastic) (Spurt resistant, High profile) (Use as                                                    |
|       |             |     | required)                                                                                                         |
| 115   | 35355       |     | Fuel Cap (Use as required)                                                                                        |
| 117   | 33395       |     | Fitting, Fuel strainer & elbow (Incl. 119)                                                                        |
| 118   | 29774       |     | Fuel Line (Braided 8-1/4" 21 cm)(Use as req.)                                                                     |
| 118   | 30705       |     | Fuel Line (Braided 16") (41 cm) (Use as req.)                                                                     |
|       | 30962       |     | Fuel Line (Braided 32") (81 cm) (Use as req.)                                                                     |
|       | 33679       |     | Bushing, Fuel fitting                                                                                             |
|       | 650128      |     | Screw, 10-24 x 1/2" (Use as required)                                                                             |
|       | 30622A      |     | Extension, Blower housing                                                                                         |
|       | 650542      |     | Screw, 5/16-18 x 3/4"                                                                                             |
|       | 26073       |     | Washer (Use as required)                                                                                          |
|       | 650694A     |     | Screw, 5/16-18 x 2" (Use as required)                                                                             |
|       | 32589       |     | Key, Flywheel                                                                                                     |
|       | 31843A      |     | Bracket, Governor gear                                                                                            |
|       | 650836      |     | Screw, 10-24 x 1/2"                                                                                               |
|       | 650493      |     | Screw, 1/4-20 x 1-3/4"                                                                                            |
|       | 30747       |     | Clip, Shorting                                                                                                    |
|       | 650890      |     | Lockwasher                                                                                                        |
|       | 610118      |     | Cover, Spark plug (Use as required)                                                                               |
|       |             |     |                                                                                                                   |
|       | 650561      |     | Screw, 1/4-20 x 5/8" (Use as required )                                                                           |
|       | 30939A      |     | Cover, Cylinder head                                                                                              |
|       | 650760      |     | Screw, 8-32 x 3/8"                                                                                                |
|       | 28545       |     | Grommet                                                                                                           |
|       | 32125       |     | Cup, Starter                                                                                                      |
|       | 590417      |     | Screen, Starter cup                                                                                               |
|       | 26460       |     | Clamp, Fuel line                                                                                                  |
|       | 31461       |     | Bushing, Crankshaft (Use as required)                                                                             |
|       | 31711B      |     | Copntrol Bracket (Incl. 98, 99 & 274)                                                                             |
|       | 610973      |     | Terminal Ass'y. (As req. on late prod uction)                                                                     |
|       | 34043       |     | Spring, Control lever                                                                                             |
|       | 27275       |     | Clip, Hi-tension wire (Use as require d)                                                                          |
|       | 34246       |     | Clip, Ground wire (Use as required)                                                                               |
|       | 550223      |     | Decal, Name                                                                                                       |
|       | 31752       |     | Decal, Air cleaner                                                                                                |
|       | 34346       |     | Decal, Instruction                                                                                                |
|       | 30547A      |     | Contact Assy., Breaker                                                                                            |
|       | 30548B      |     | Condenser                                                                                                         |
|       | 631021      |     | Inlet Needle, Seat & Clip Assy.                                                                                   |
| 336   | 631453      |     | Carburetor (Incl. 75) (Refer to Division 5, Section A, page 100                                                   |
|       |             |     | for breakdown)                                                                                                    |
| 337   | 610689A     |     | Magneto NOTE: The complete magneto is not available as                                                            |
|       |             |     | an assembly. The magneto number is shown for reference purposes only. Order component parts individually, as show |
|       |             |     | in parts list. (Refer to Division 5, Section B, page 24 for breakdown)                                            |
| 338   | 590420      |     | Rewind Starter (Refer to Division 5, Section C, page 25 for breakdown)                                            |
| 343   | 33239A      |     | Gasket Set (Incl. items marked*)                                                                                  |
|       |             |     | ,                                                                                                                 |

| Ref # | Part Number | Qtv | Description                                                                                                                                                                                                                                                                                                  |
|-------|-------------|-----|--------------------------------------------------------------------------------------------------------------------------------------------------------------------------------------------------------------------------------------------------------------------------------------------------------------|
|       | 650489      |     | Screw, 1/4-20 x 5/8"                                                                                                                                                                                                                                                                                         |
|       | 27793       |     | Clip, Conduit (Use as required)                                                                                                                                                                                                                                                                              |
| 35    | 28942       |     | Screw, 10-32 x 3/8" (Use as required)                                                                                                                                                                                                                                                                        |
| 43A   | 650128      |     | Screw, 10-24 x 1/2"                                                                                                                                                                                                                                                                                          |
|       | 29716       |     | Screw, 1/4-28 x 7/16"                                                                                                                                                                                                                                                                                        |
|       | 31710       |     | Link, Throttle                                                                                                                                                                                                                                                                                               |
|       | 650815      |     | Washer, Belleville                                                                                                                                                                                                                                                                                           |
|       | 8116        |     | Nut, Hex                                                                                                                                                                                                                                                                                                     |
|       | 9556        |     | Plug, Pipe, 1/8-27                                                                                                                                                                                                                                                                                           |
| 98    | 28569       |     | Spring, Compression                                                                                                                                                                                                                                                                                          |
| 99    | 29500       |     | Screw, 8-32 x 3/4"                                                                                                                                                                                                                                                                                           |
|       | 610118      |     | Cover, Spark plug (Use as required)                                                                                                                                                                                                                                                                          |
| 263   | 650764      |     | Nut, "U" Type (Use as required)                                                                                                                                                                                                                                                                              |
| 274   | 610973      |     | Terminal Ass'y. (As req. on late prod uction)                                                                                                                                                                                                                                                                |
| 308   | 31793       |     | Bearing, Ball                                                                                                                                                                                                                                                                                                |
| 309   | 31855       |     | Retainer, Bearing                                                                                                                                                                                                                                                                                            |
| 310   | 650778      |     | Washer, Lock                                                                                                                                                                                                                                                                                                 |
| 311   | 650580      |     | Nut, Lock                                                                                                                                                                                                                                                                                                    |
| 312   | 31792       |     | Washer, Thrust                                                                                                                                                                                                                                                                                               |
| 331   | 550223      |     | Decal, Name                                                                                                                                                                                                                                                                                                  |
| 338   | 590420      |     | Rewind Starter (Refer to Division 5, Section C, page 25 for                                                                                                                                                                                                                                                  |
|       |             |     | breakdown)                                                                                                                                                                                                                                                                                                   |
| 340   | 33328D      |     | Starter Motor Kit (110-120 Volt) This 110-120 volt starter motor kit may have been added to this engine. It can be added only if cylinder hasdrilled and tapped starter mounting bosses and a ring gear flywheel (see#342). Refer to service number stamped on end cap of motor, or on decal, for identifica |
| 342   | 30811A      |     | Flywheel (Ring gear flywheel requiredon engines using 110-120 volt starter kits listed above)                                                                                                                                                                                                                |
| 342   | 611042      |     | Flywheel (Used on Type letters H and above) (Std. Point ignition) (Ring gear flywheel required on engines using 110-120 volt starter kits listed above)                                                                                                                                                      |
| 342   | 611085      |     | Flywheel (Minimum ring gear flywheel required on engines using 110-120 volt starter kits listed above) (Use withSolid State ignition)                                                                                                                                                                        |
|       |             |     |                                                                                                                                                                                                                                                                                                              |