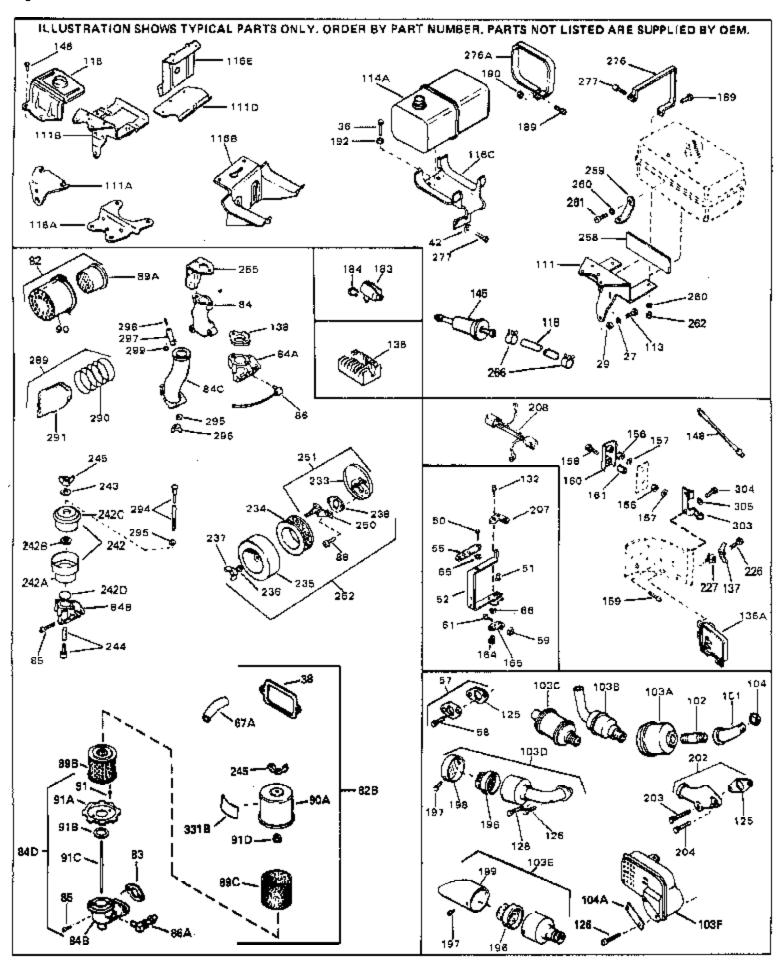

| Ref #                                                                                                                                                           | Part Number                                                                                                                                                           | Qtv | Description                                                                                                                                                                                                                                                                                                                                                                                                                                                                                                                                                                                                                                                                                                                                                               |
|-----------------------------------------------------------------------------------------------------------------------------------------------------------------|-----------------------------------------------------------------------------------------------------------------------------------------------------------------------|-----|---------------------------------------------------------------------------------------------------------------------------------------------------------------------------------------------------------------------------------------------------------------------------------------------------------------------------------------------------------------------------------------------------------------------------------------------------------------------------------------------------------------------------------------------------------------------------------------------------------------------------------------------------------------------------------------------------------------------------------------------------------------------------|
| 36<br>36<br>38<br>42<br>42<br>50<br>51                                                                                                                          | 27513<br>650697A<br>650695A<br>650694A<br>27896A<br>26073<br>650691<br>650548<br>30319<br>32326A                                                                      |     | Lockwasher, 1/4" (Use as required) Screw, 5/16-18 x 2-1/2" (Use as requi red) Screw, 5/16-18 x 2-1/4" (Use as requi red) Screw, 5/16-18 x 2" (Use as required) * Gasket, Breather cover Washer (Use as required) Washer, Flat (Use as required) Screw, 8-32 x 5/16" Rivet, Split (Used in early production) Lever, Governor (New lever does not need 1 of 51,66,132,164,165,207)                                                                                                                                                                                                                                                                                                                                                                                          |
| 57<br>58<br>59<br>61<br>66                                                                                                                                      | 30205<br>730130<br>30196<br>29216<br>29826<br>29918<br>730561                                                                                                         |     | Bracket, Adjusting Exh.Adap.Kit (Incl. 58 & 125) (Use as req.) Screw, 5/16-18 x 3/4" (Use as require d) Nut, Lock, 10-32 Screw, 10-32 x 3/4" Lockwasher, #8 E.T. Air cleaner kit (Incl. 38, 67A, 83, 84B, 85,89B, 89C, 90A, 91, 91A, 91B, 91C, 91D, 245 & 331B) (Use only on engines with an externally vented fully adjustable carburetor)                                                                                                                                                                                                                                                                                                                                                                                                                               |
| 82                                                                                                                                                              | 730127                                                                                                                                                                |     | Air Cleaner Ass'y. (Incl. 60, 83, 87, 88, 89A, 90, 238 & 331B) (Use as required)                                                                                                                                                                                                                                                                                                                                                                                                                                                                                                                                                                                                                                                                                          |
|                                                                                                                                                                 | 27272A<br>34819                                                                                                                                                       |     | * Gasket, Air cleaner<br>Air Cleaner Elbow (Incl. 84B, 86A, 91, 91A, 91B & 91C) (Use<br>in 730561 assembly only)                                                                                                                                                                                                                                                                                                                                                                                                                                                                                                                                                                                                                                                          |
| 90<br>101<br>102<br>103A<br>103E<br>104<br>111B<br>113<br>116<br>118<br>118<br>128<br>132<br>137<br>146<br>148<br>148<br>202<br>203<br>204<br>226<br>227<br>266 | 28820 31715 30209 30244 29633 391026 32862 33353 650561 33352A 29774 30705 30962 650694A 650548 33356 792020 34067 34069 31288 650697A 6021A 650760 28545 26460 31752 |     | Screw, 10-32 x 1/2" Body, Air cleaner Elbow, Exhaust (45 degree) Muffler Nipple Muffler Opt. Spark Arrest Muffler (Incl.196,1 97,199) Conduit Nut Bracket, Lower fuel tank Screw, 1/4-20 x 5/8" Plate, Upper fuel tank mounting Fuel Line (Braided 8-1/4" 21 cm)(Use as req.) Fuel Line (Braided 16") (41 cm) (Use as req.) Fuel Line (Braided 32") (81 cm) (Use as req.) Screw, 5/16-18 x 2" (Use as required) Screw, 8-32 x 5/16" (Early production ) Terminal Screw, 1/4-20 x 2-1/4" Wire Assy., Alternator adapter (4-1/4") Wire Assy., Alternator adapter (6-3/4") Exh. Adaptor Kit (Incl.125,203,204) ( As req.) Screw, 5/16-18 x 2-1/2" (Use as required) Screw, 5/16-18 x 1-1/2" (Use as required) Screw, 8-32 x 3/8" Grommet Clamp, Fuel line Decal, Air cleaner |