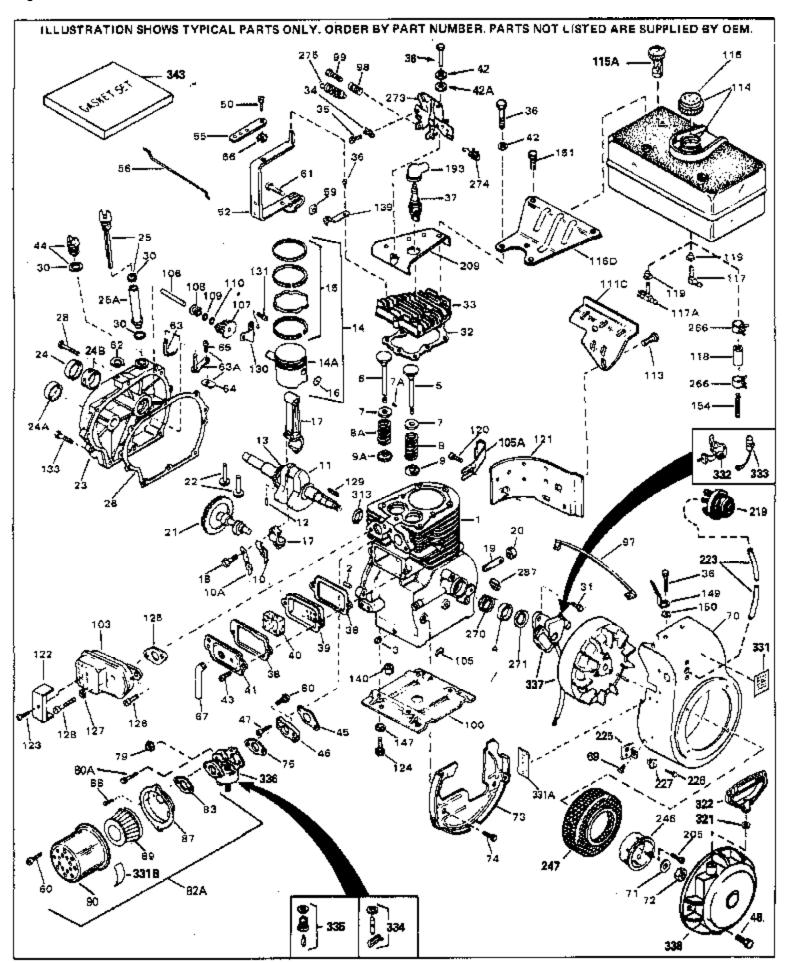

| Ref # | Part Number | Otv | Description                                              |
|-------|-------------|-----|----------------------------------------------------------|
|       | 32586C      | ٠., | Cylinder (Incl. 2, 3, 4 & 76) (2-3/4" Bore)              |
|       | 27652       |     | Pin, Dowel                                               |
|       | 27642       |     | Plug, Oil drain                                          |
|       |             |     |                                                          |
|       | 32630       |     | Seal, Oil                                                |
|       | 32783       |     | Intake Valve (Std.) (Incl. 9)                            |
|       | 32784       |     | Intake Valve (1/32" OS) (Incl. 9)                        |
| 6     | 27878A      |     | Exhaust Valve (Std.) (Incl. 9)                           |
| 6     | 27880A      |     | Exhaust Valve (1/32" OS) (Incl. 9)                       |
|       | 27882       |     | Cap, Upper valve spring                                  |
|       | 20810       |     | Pin, Valve spring retainer (Use as re quired)            |
|       | 27881       |     | Spring, Valve                                            |
|       |             |     |                                                          |
|       | 27881       |     | Spring, Valve                                            |
|       | 32581       |     | Cap, Lower valve spring                                  |
|       | 32581       |     | Cap, Lower valve spring                                  |
| 10A   | 32590       |     | Plate, Lock & Oil dipper (This plate may be replaced by  |
|       |             |     | 34242 oil dipper but 650662C screw must be used.)        |
| 10    | 34242       |     | Dipper, Oil                                              |
| 11    | 32773       |     | Crankshaft (Incl. 12 & 13)                               |
|       | 29783       |     | Crankshaft Gear Pin (Early production )                  |
|       | 27884       |     | Gear, Crankshaft (Used in early production) This gear is |
| 10    | 27001       |     | servicable onlywhen it is pinned to the crankshaft.      |
| 140   | 32592B      |     | ·                                                        |
|       |             |     | Piston & Pin Ass'y. (Std.)(2-3/4")(In cl.16)             |
|       | 32593B      |     | Piston & Pin Ass'y. (.010" OS) (Incl. 16)                |
|       | 32594B      |     | Piston & Pin Ass'y. (.020" OS) (Incl. 16)                |
|       | 34517       |     | Piston, Pin & Ring Set (Std.) (2-3/4" Bore)              |
| 14    | 34518       |     | Piston, Pin & Ring Set (.010" OS)                        |
| 14    | 34519       |     | Piston, Pin & Ring Set (.020" OS)                        |
| 15    | 32595       |     | Ring Set (Std.) (2-3/4" Bore)                            |
|       | 32596       |     | Ring Set (.010" OS)                                      |
|       | 32597       |     | Ring Set (.020" OS)                                      |
|       | 27888       |     |                                                          |
|       |             |     | Ring, Piston pin retaining                               |
|       | 32591C      |     | Rod Assy., Connecting (Incl. 10 & 18)                    |
|       | 650662C     |     | Screw, Connecting rod (2 each)                           |
|       | 32115       |     | Camshaft (MCR)                                           |
| 22    | 34034       |     | Lifter, Valve                                            |
| 23    | 31451A      |     | Cylinder Cover (Incl.24, 106, 309, 31 0 & 311)           |
|       | 28460       |     | Seal, Oil                                                |
|       | 31546       |     | Bushing, Crankshaft (Use as required)                    |
|       | 31297       |     | Dipstick, Oil (Incl. 30)                                 |
|       | 30684       |     | * Gasket, Cylinder cover                                 |
|       | 650488      |     |                                                          |
|       |             |     | Screw, 1/4-20 x 1-1/4"                                   |
|       | 29673       |     | * Gasket, Oil filler                                     |
|       | 650489      |     | Screw, 1/4-20 x 5/8"                                     |
|       | 32631A      |     | * Gasket, Cylinder head                                  |
| 33    | 30938A      |     | Head, Cylinder                                           |
|       | 27793       |     | Clip, Conduit (Use as required)                          |
|       | 28942       |     | Screw, 10-32 x 3/8" (Use as required)                    |
|       | 650697A     |     | Screw, 5/16-18 x 2-1/2" (Use as requi red)               |
|       | 650695A     |     | Screw, 5/16-18 x 2-1/4" (Use as required)                |
|       | 650694A     |     |                                                          |
|       |             |     | Screw, 5/16-18 x 2" (Use as required)                    |
|       | 33636       |     | Resistor Spark Plug (RJ-8C)                              |
|       | 34251       |     | Resistor Spark Plug                                      |
|       | 27896A      |     | * Gasket, Breather cover                                 |
| 39    | 28423       |     | Body, Breather                                           |
|       | 28424       |     | Element, Breather                                        |
|       | 28425       |     | Cover, Valve spring                                      |
|       | 26073       |     | Washer (Use as required)                                 |
| 7∠    | 200.0       |     | reaction (Ooo do roquilou)                               |

| D-f // | Dort Ni well on | Ot . December                                                |
|--------|-----------------|--------------------------------------------------------------|
|        |                 | Qty Description Wesher Flat (Lian on required)               |
|        | 650691          | Washer, Flat (Use as required)                               |
|        | 650690          | Washer, Belleville (Use as required)                         |
|        | 650128          | Screw, 10-24 x 1/2"                                          |
|        | 27915A          | * Gasket, Intake                                             |
|        | 30195A          | Flange, Carburetor (Incl. 79 & 80)                           |
|        | 30196           | Screw, 5/16-18 x 3/4"                                        |
| 48     | 29716           | Screw, 1/4-28 x 7/16"                                        |
| 50     | 650548          | Screw, 8-32 x 5/16"                                          |
| 52     | 32326A          | Lever, Governor (New lever does not need 1 of                |
|        |                 | 51,66,132,164,165,207)                                       |
| 55     | 30205           | Bracket, Adjusting                                           |
|        | 31710           | Link, Throttle                                               |
|        | 29216           | ·                                                            |
|        |                 | Nut, Lock, 10-32                                             |
|        | 650152          | Screw, 8-32 x 3/8"                                           |
|        | 29826           | Screw, 10-32 x 3/4"                                          |
|        | 29642           | Ring, Retaining                                              |
| 63     | 30699B          | Governor Rod Ass'y. (This one-piece governor rodis no longer |
|        |                 | used. It is replaced by 30699C ass'y.,Ref. no. 63A)          |
| 63A    | 30699C          | Rod Assy., Governor (Incl. 64 & 65)                          |
|        | 30700           | Yoke, Governor                                               |
|        | 650494          | Screw, 6-40 x 5/16"                                          |
|        | 29918           | Lockwasher, #8 E.T.                                          |
|        | 35350           | Tube, Breather                                               |
|        | 29747B          | Screw, 5/16-24 x 21/32"                                      |
|        |                 |                                                              |
|        | 32158E          | Blower Housing (For elec.star.)(Incl. 134,135)               |
|        | 650815          | Washer, Belleville                                           |
|        | 8116            | Nut, Hex                                                     |
| /3     | 29536           | Blower Housing Baffle (without electric starter knock-out)   |
|        |                 | (Use as required)                                            |
| 73     | 35256A          | Blower Housing Baffle (with electric starter knock-out) (Use |
|        |                 | as required) (Point Ignition)                                |
| 7.1    | 650561          | Serous 1/4 20 x 5/0"                                         |
|        | 650561          | Screw, 1/4-20 x 5/8"                                         |
|        | 31688A          | * Gasket, Carburetor                                         |
|        | 29752           | Nut & Lockwasher Assy., 1/4-28                               |
|        | 650572          | Screw, 1/4-28 x 1-1/8"                                       |
| 82A    | 730164          | Air Cleaner Ass'y. (Incl. 60, 83, 87, 88, 89, 90A & 331B)    |
|        |                 | (Use as required)                                            |
| 83     | 27272A          | * Gasket, Air cleaner                                        |
|        | 31691           | Bracket, Air cleaner NOTE: 130010 thru 10C & 11 used in      |
|        |                 | early production only.                                       |
| 00     | 28820           | ,,                                                           |
|        |                 | Screw, 10-32 x 1/2"                                          |
|        | 30727           | Element, Air cleaner                                         |
|        | 31715           | Body, Air cleaner                                            |
|        | 35349           | Ground Wire                                                  |
|        | 28569           | Spring, Compression                                          |
|        | 29500           | Screw, 8-32 x 3/4"                                           |
|        | 29538           | Base, Engine mounting                                        |
|        | 31845           | Shaft, Mechanical governor                                   |
|        | 30591           | Gear Assy., Governor (Incl. 109)                             |
| 108    | 30588A          | Spool, Governor                                              |
| 109    | 30590A          | Washer, Flat                                                 |
| 110    | 29193           | Ring, Retaining                                              |
|        | 650561          | Screw, 1/4-20 x 5/8"                                         |
|        | 33350           | Fuel Tank (Incl. 115 & 117A)                                 |
|        | 410144B         | Fuel Cap (White Plastic)(Std)(As requ ired)                  |
|        |                 | -1 (                                                         |

| Ref # | Part Number | Qtv | Description                                                                                                       |
|-------|-------------|-----|-------------------------------------------------------------------------------------------------------------------|
|       | 33032       |     | Fuel Cap (Charcoal Plastic) (Spurt resistant, Low profile)                                                        |
|       |             |     | (Use as required)                                                                                                 |
| 115   | 24240       |     | Fuel Can (Pad Plantia) (Sourt registerst High profile) (Llee ca                                                   |
| 115   | 34210       |     | Fuel Cap (Red Plastic) (Spurt resistant, High profile) (Use as                                                    |
|       |             |     | required)                                                                                                         |
| 115   | 35355       |     | Fuel Cap (Use as required)                                                                                        |
| 117   | 33395       |     | Fitting, Fuel strainer & elbow (Incl. 119)                                                                        |
| 118   | 29774       |     | Fuel Line (Braided 8-1/4" 21 cm)(Use as req.)                                                                     |
| 118   | 30705       |     | Fuel Line (Braided 16") (41 cm) (Use as req.)                                                                     |
|       | 30962       |     | Fuel Line (Braided 32") (81 cm) (Use as req.)                                                                     |
|       | 33679       |     | Bushing, Fuel fitting                                                                                             |
|       | 650128      |     | Screw, 10-24 x 1/2" (Use as required)                                                                             |
|       | 30622A      |     | Extension, Blower housing                                                                                         |
|       | 650542      |     | Screw, 5/16-18 x 3/4"                                                                                             |
|       | 26073       |     | Washer (Use as required)                                                                                          |
|       | 650694A     |     | Screw, 5/16-18 x 2" (Use as required)                                                                             |
|       | 32589       |     | Key, Flywheel                                                                                                     |
|       | 31843A      |     | Bracket, Governor gear                                                                                            |
|       | 650836      |     | Screw, 10-24 x 1/2"                                                                                               |
|       | 650493      |     | Screw, 1/4-20 x 1-3/4"                                                                                            |
|       | 30747       |     | Clip, Shorting                                                                                                    |
|       | 650890      |     | Lockwasher                                                                                                        |
|       | 610118      |     | Cover, Spark plug (Use as required)                                                                               |
|       |             |     |                                                                                                                   |
|       | 650561      |     | Screw, 1/4-20 x 5/8" (Use as required )                                                                           |
|       | 30939A      |     | Cover, Cylinder head                                                                                              |
|       | 650760      |     | Screw, 8-32 x 3/8"                                                                                                |
|       | 28545       |     | Grommet                                                                                                           |
|       | 32125       |     | Cup, Starter                                                                                                      |
|       | 590417      |     | Screen, Starter cup                                                                                               |
|       | 26460       |     | Clamp, Fuel line                                                                                                  |
|       | 31461       |     | Bushing, Crankshaft (Use as required)                                                                             |
|       | 31711B      |     | Copntrol Bracket (Incl. 98, 99 & 274)                                                                             |
|       | 610973      |     | Terminal Ass'y. (As req. on late prod uction)                                                                     |
|       | 34043       |     | Spring, Control lever                                                                                             |
|       | 27275       |     | Clip, Hi-tension wire (Use as require d)                                                                          |
|       | 34246       |     | Clip, Ground wire (Use as required)                                                                               |
|       | 550223      |     | Decal, Name                                                                                                       |
|       | 31752       |     | Decal, Air cleaner                                                                                                |
|       | 34346       |     | Decal, Instruction                                                                                                |
|       | 30547A      |     | Contact Assy., Breaker                                                                                            |
|       | 30548B      |     | Condenser                                                                                                         |
|       | 631021      |     | Inlet Needle, Seat & Clip Assy.                                                                                   |
| 336   | 631453      |     | Carburetor (Incl. 75) (Refer to Division 5, Section A, page 100                                                   |
|       |             |     | for breakdown)                                                                                                    |
| 337   | 610689A     |     | Magneto NOTE: The complete magneto is not available as                                                            |
|       |             |     | an assembly. The magneto number is shown for reference purposes only. Order component parts individually, as show |
|       |             |     | in parts list. (Refer to Division 5, Section B, page 24 for breakdown)                                            |
| 338   | 590420      |     | Rewind Starter (Refer to Division 5, Section C, page 25 for breakdown)                                            |
| 343   | 33239A      |     | Gasket Set (Incl. items marked*)                                                                                  |
|       |             |     | ,                                                                                                                 |