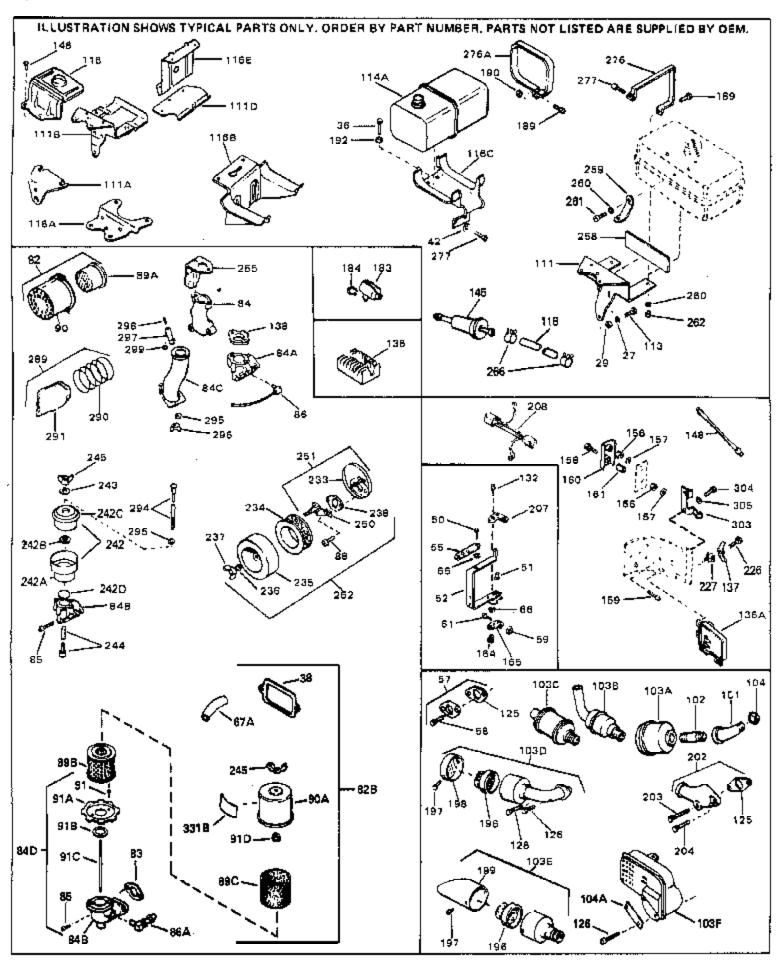

| Ref #                                                                                                                                                           | Part Number                                                                                                                                                           | Qtv | Description                                                                                                                                                                                                                                                                                                                                                                                                                                                                                                                                                                                                                                                                                                                                                               |
|-----------------------------------------------------------------------------------------------------------------------------------------------------------------|-----------------------------------------------------------------------------------------------------------------------------------------------------------------------|-----|---------------------------------------------------------------------------------------------------------------------------------------------------------------------------------------------------------------------------------------------------------------------------------------------------------------------------------------------------------------------------------------------------------------------------------------------------------------------------------------------------------------------------------------------------------------------------------------------------------------------------------------------------------------------------------------------------------------------------------------------------------------------------|
| 36<br>36<br>38<br>42<br>42<br>50<br>51                                                                                                                          | 27513<br>650697A<br>650695A<br>650694A<br>27896A<br>26073<br>650691<br>650548<br>30319<br>32326A                                                                      |     | Lockwasher, 1/4" (Use as required) Screw, 5/16-18 x 2-1/2" (Use as requi red) Screw, 5/16-18 x 2-1/4" (Use as requi red) Screw, 5/16-18 x 2" (Use as required) * Gasket, Breather cover Washer (Use as required) Washer, Flat (Use as required) Screw, 8-32 x 5/16" Rivet, Split (Used in early production) Lever, Governor (New lever does not need 1 of 51,66,132,164,165,207)                                                                                                                                                                                                                                                                                                                                                                                          |
| 57<br>58<br>59<br>61<br>66                                                                                                                                      | 30205<br>730130<br>30196<br>29216<br>29826<br>29918<br>730561                                                                                                         |     | Bracket, Adjusting Exh.Adap.Kit (Incl. 58 & 125) (Use as req.) Screw, 5/16-18 x 3/4" (Use as require d) Nut, Lock, 10-32 Screw, 10-32 x 3/4" Lockwasher, #8 E.T. Air cleaner kit (Incl. 38, 67A, 83, 84B, 85,89B, 89C, 90A, 91, 91A, 91B, 91C, 91D, 245 & 331B) (Use only on engines with an externally vented fully adjustable carburetor)                                                                                                                                                                                                                                                                                                                                                                                                                               |
| 82                                                                                                                                                              | 730127                                                                                                                                                                |     | Air Cleaner Ass'y. (Incl. 60, 83, 87, 88, 89A, 90, 238 & 331B) (Use as required)                                                                                                                                                                                                                                                                                                                                                                                                                                                                                                                                                                                                                                                                                          |
|                                                                                                                                                                 | 27272A<br>34819                                                                                                                                                       |     | * Gasket, Air cleaner<br>Air Cleaner Elbow (Incl. 84B, 86A, 91, 91A, 91B & 91C) (Use<br>in 730561 assembly only)                                                                                                                                                                                                                                                                                                                                                                                                                                                                                                                                                                                                                                                          |
| 90<br>101<br>102<br>103A<br>103E<br>104<br>111B<br>113<br>116<br>118<br>118<br>128<br>132<br>137<br>146<br>148<br>148<br>202<br>203<br>204<br>226<br>227<br>266 | 28820 31715 30209 30244 29633 391026 32862 33353 650561 33352A 29774 30705 30962 650694A 650548 33356 792020 34067 34069 31288 650697A 6021A 650760 28545 26460 31752 |     | Screw, 10-32 x 1/2" Body, Air cleaner Elbow, Exhaust (45 degree) Muffler Nipple Muffler Opt. Spark Arrest Muffler (Incl.196,1 97,199) Conduit Nut Bracket, Lower fuel tank Screw, 1/4-20 x 5/8" Plate, Upper fuel tank mounting Fuel Line (Braided 8-1/4" 21 cm)(Use as req.) Fuel Line (Braided 16") (41 cm) (Use as req.) Fuel Line (Braided 32") (81 cm) (Use as req.) Screw, 5/16-18 x 2" (Use as required) Screw, 8-32 x 5/16" (Early production ) Terminal Screw, 1/4-20 x 2-1/4" Wire Assy., Alternator adapter (4-1/4") Wire Assy., Alternator adapter (6-3/4") Exh. Adaptor Kit (Incl.125,203,204) ( As req.) Screw, 5/16-18 x 2-1/2" (Use as required) Screw, 5/16-18 x 1-1/2" (Use as required) Screw, 8-32 x 3/8" Grommet Clamp, Fuel line Decal, Air cleaner |