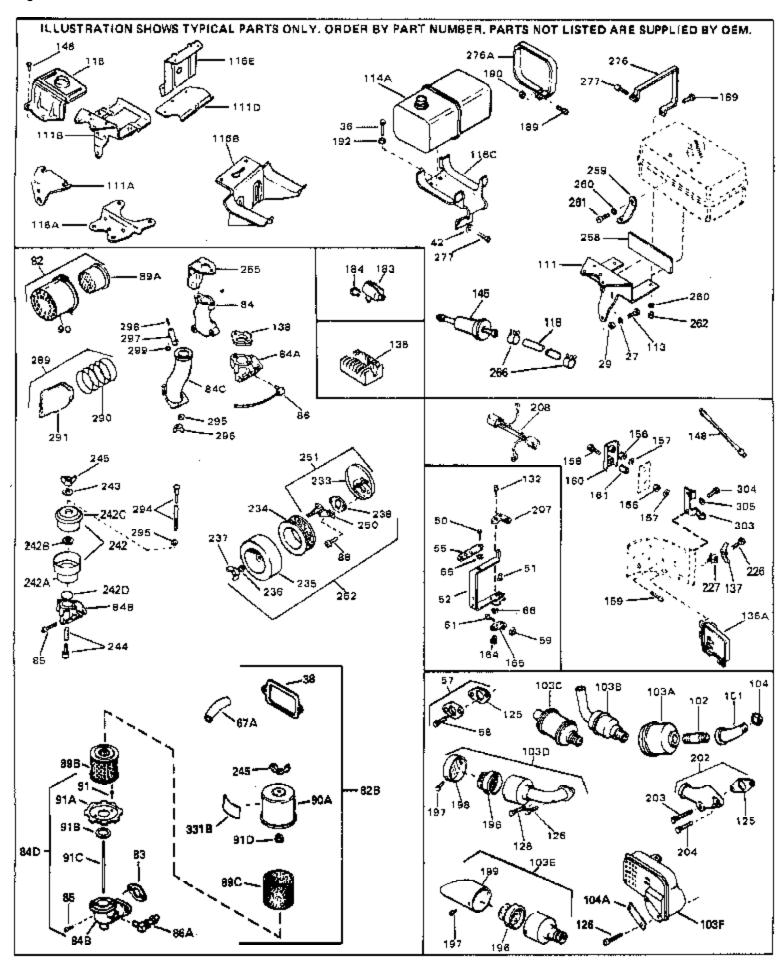

| 27   | Part Number<br>27513<br>650697A | Qty | Description Lockwasher, 1/4" (Use as required) Screw, 5/16-18 x 2-1/2" (Use as required)                                                                                   |
|------|---------------------------------|-----|----------------------------------------------------------------------------------------------------------------------------------------------------------------------------|
|      | 650695A                         |     | Screw, 5/16-18 x 2-1/4" (Use as requi red)                                                                                                                                 |
|      | 650694A                         |     | Screw, 5/16-18 x 2" (Use as required)                                                                                                                                      |
|      | 27896A                          |     | * Gasket, Breather cover                                                                                                                                                   |
|      | 26073                           |     | Washer (Use as required)                                                                                                                                                   |
|      | 650691                          |     | Washer, Flat (Use as required)                                                                                                                                             |
|      | 650548                          |     | Screw, 8-32 x 5/16"                                                                                                                                                        |
|      | 30319                           |     | Rivet, Split (Used in early production)                                                                                                                                    |
|      | 32326A                          |     | Lever, Governor (New lever does not need 1 of                                                                                                                              |
| 32   | 32320A                          |     | 51,66,132,164,165,207)                                                                                                                                                     |
| 55   | 30205                           |     | Bracket, Adjusting                                                                                                                                                         |
|      | 730130                          |     | Exh.Adap.Kit (Incl. 58 & 125) (Use as req.)                                                                                                                                |
|      |                                 |     |                                                                                                                                                                            |
|      | 30196                           |     | Screw, 5/16-18 x 3/4" (Use as require d)                                                                                                                                   |
|      | 29216                           |     | Nut, Lock, 10-32                                                                                                                                                           |
|      | 29826                           |     | Screw, 10-32 x 3/4"                                                                                                                                                        |
|      | 29918                           |     | Lockwasher, #8 E.T.                                                                                                                                                        |
| 82   | 730127                          |     | Air Cleaner Ass'y. (Incl. 60, 83, 87, 88, 89A, 90, 238 & 331B) (Use as required)                                                                                           |
| 82B  | 730561                          |     | Air cleaner kit (Incl. 38, 67A, 83, 84B, 85,89B, 89C, 90A, 91, 91A, 91B, 91C, 91D, 245 & 331B) (Use only on engines with an externally vented fully adjustable carburetor) |
|      |                                 |     | • • •                                                                                                                                                                      |
|      | 27272A                          |     | * Gasket, Air cleaner                                                                                                                                                      |
| 84D  | 34819                           |     | Air Cleaner Elbow (Incl. 84B, 86A, 91, 91A, 91B & 91C) (Use in 730561 assembly only)                                                                                       |
| 84B  | 32560                           |     | Elbow, Air cleaner                                                                                                                                                         |
| 85   | 29786                           |     | Screw, 10-32 x 1-5/8" NOTE: 130010 thru 10C & 11 used in early production only.                                                                                            |
| 101  | 30209                           |     | Elbow, Exhaust (45 degree)                                                                                                                                                 |
| 102  | 30244                           |     | Muffler Nipple                                                                                                                                                             |
| 103A | 29633                           |     | Muffler                                                                                                                                                                    |
| 103E | 391026                          |     | Opt. Spark Arrest Muffler (Incl.196,1 97,199)                                                                                                                              |
|      | 32862                           |     | Conduit Nut                                                                                                                                                                |
|      | 31694                           |     | Bracket, Fuel tank                                                                                                                                                         |
|      | 650561                          |     | Screw, 1/4-20 x 5/8"                                                                                                                                                       |
|      | 29774                           |     | Fuel Line (Braided 8-1/4" 21 cm)(Use as req.)                                                                                                                              |
|      | 30705                           |     | Fuel Line (Braided 16") (41 cm) (Use as req.)                                                                                                                              |
|      | 30962                           |     | Fuel Line (Braided 32") (81 cm) (Use as req.)                                                                                                                              |
|      | 650694A                         |     | Screw, 5/16-18 x 2" (Use as required)                                                                                                                                      |
|      | 650548                          |     | Screw, 8-32 x 5/16" (Early production )                                                                                                                                    |
|      | 34067                           |     | Wire Assy., Alternator adapter (4-1/4 ")                                                                                                                                   |
|      | 34069                           |     | Wire Assy., Alternator adapter (4-1/4 ) Wire Assy., Alternator adapter (6-3/4 ")                                                                                           |
|      |                                 |     |                                                                                                                                                                            |
|      | 6201                            |     | Screw, 1/4-28 x 7/8"  Exh. Adaptor Kit (Incl 125 203 204) ( As reg.)                                                                                                       |
|      | 31288                           |     | Exh. Adaptor Kit (Incl.125,203,204) ( As req.)                                                                                                                             |
|      | 650697A                         |     | Screw, 5/16-18 x 2-1/2" (Use as required)                                                                                                                                  |
|      | 6021A                           |     | Screw, 5/16-18 x 1-1/2" (Use as required)                                                                                                                                  |
|      | 31670                           |     | Bowl, Oil bath cleaner                                                                                                                                                     |
|      | 32561                           |     | Oil Bath A/C Ass'y.(Incl.242A,242B,24 2C.242D)                                                                                                                             |
|      | 31479                           |     | Washer, Fiber                                                                                                                                                              |
|      | 31669                           |     | Cover, Oil bath cleaner                                                                                                                                                    |
|      | 31480                           |     | "O" Ring                                                                                                                                                                   |
|      | 27183                           |     | Washer, Fiber                                                                                                                                                              |
|      | 32562                           |     | Screw, 10-24 x 6-11/16"                                                                                                                                                    |
|      | 9577                            |     | Nut, Wing                                                                                                                                                                  |
| 262  | 29752                           |     | Nut, Lock                                                                                                                                                                  |
|      |                                 |     |                                                                                                                                                                            |

| Ref # | Part Number C | Qty Description                    |
|-------|---------------|------------------------------------|
| 266   | 26460         | Clamp, Fuel line                   |
| 276   | 31697         | Strap, Fuel tank                   |
| 277   | 29212         | Screw, Hex hd. Sems, 1/4-28 x 7/16 |
| 331B  | 31752         | Decal, Air cleaner                 |