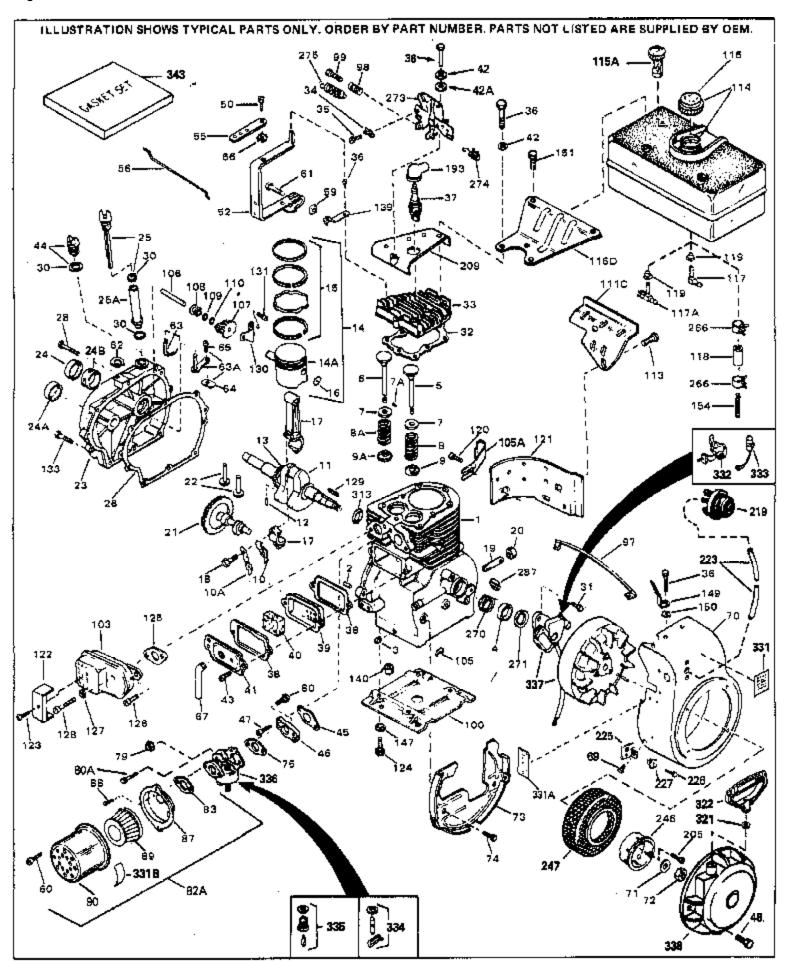

|       | D (N)   | N. D. 18                                                 |
|-------|---------|----------------------------------------------------------|
|       |         | Oty Description                                          |
|       | 32586C  | Cylinder (Incl. 2, 3, 4 & 76) (2-3/4" Bore)              |
|       | 27652   | Pin, Dowel                                               |
|       | 27642   | Plug, Oil drain                                          |
|       | 32630   | Seal, Oil                                                |
|       | 32783   | Intake Valve (Std.) (Incl. 9)                            |
| 5     | 32784   | Intake Valve (1/32" OS) (Incl. 9)                        |
| 6     | 27878A  | Exhaust Valve (Std.) (Incl. 9)                           |
| 6     | 27880A  | Exhaust Valve (1/32" OS) (Incl. 9)                       |
| 7     | 27882   | Cap, Upper valve spring                                  |
| 7A    | 20810   | Pin, Valve spring retainer (Use as re quired)            |
| 8A    | 27881   | Spring, Valve                                            |
|       | 27881   | Spring, Valve                                            |
|       | 32581   | Cap, Lower valve spring                                  |
|       | 32581   | Cap, Lower valve spring                                  |
|       | 34242   | Dipper, Oil                                              |
|       | 32590   | Plate, Lock & Oil dipper (This plate may be replaced by  |
| 10/ ( | 02000   | 34242 oil dipper but 650662C screw must be used.)        |
| 11    | 32773   | Crankshaft (Incl. 12 & 13)                               |
| 12    | 29783   | Crankshaft Gear Pin (Early production )                  |
|       | 27884   | Gear, Crankshaft (Used in early production) This gear is |
|       |         | servicable onlywhen it is pinned to the crankshaft.      |
| 14A   | 32592B  | Piston & Pin Ass'y. (Std.)(2-3/4")(In cl.16)             |
| 14A   | 32593B  | Piston & Pin Ass'y. (.010" OS) (Incl. 16)                |
| 14A   | 32594B  | Piston & Pin Ass'y. (.020" OS) (Incl. 16)                |
|       | 34517   | Piston, Pin & Ring Set (Std.) (2-3/4" Bore)              |
|       | 34518   | Piston, Pin & Ring Set (.010" OS)                        |
|       | 34519   | Piston, Pin & Ring Set (.020" OS)                        |
|       | 32595   | Ring Set (Std.) (2-3/4" Bore)                            |
|       | 32596   | Ring Set (.010" OS)                                      |
|       | 32597   | Ring Set (.020" OS)                                      |
|       | 27888   | Ring, Piston pin retaining                               |
|       | 32591C  | Rod Assy., Connecting (Incl. 10 & 18)                    |
|       | 650662C | • · · · · · · · · · · · · · · · · · · ·                  |
|       | 32115   | Screw, Connecting rod (2 each) Camshaft (MCR)            |
|       |         | ,                                                        |
|       | 34034   | Lifter, Valve                                            |
|       | 31451A  | Cylinder Cover (Incl.24, 106, 309, 31 0 & 311)           |
|       | 28460   | Seal, Oil                                                |
|       | 31546   | Bushing, Crankshaft (Use as required)                    |
|       | 31297   | Dipstick, Oil (Incl. 30)                                 |
|       | 30684   | * Gasket, Cylinder cover                                 |
|       | 650488  | Screw, 1/4-20 x 1-1/4"                                   |
|       | 29673   | * Gasket, Oil filler                                     |
|       | 650489  | Screw, 1/4-20 x 5/8"                                     |
|       | 32631A  | * Gasket, Cylinder head                                  |
|       | 30938A  | Head, Cylinder                                           |
|       | 27793   | Clip, Conduit (Use as required)                          |
|       | 28942   | Screw, 10-32 x 3/8" (Use as required)                    |
| 36    | 650697A | Screw, 5/16-18 x 2-1/2" (Use as requi red)               |
|       | 650695A | Screw, 5/16-18 x 2-1/4" (Use as requi red)               |
| 36    | 650694A | Screw, 5/16-18 x 2" (Use as required)                    |
| 37    | 33636   | Resistor Spark Plug (RJ-8C)                              |
|       | 34251   | Resistor Spark Plug                                      |
|       | 27896A  | * Gasket, Breather cover                                 |
|       | 28423   | Body, Breather                                           |
|       | 28424   | Element, Breather                                        |
|       | 28425   | Cover, Valve spring                                      |
|       | 26073   | Washer (Use as required)                                 |
| 72    | 20010   | reaction (Goo do roquirou)                               |

| Ref #        | Part Number | Qty | Description                                                                                |
|--------------|-------------|-----|--------------------------------------------------------------------------------------------|
|              | 650691      |     | Washer, Flat (Use as required)                                                             |
| 42A          | 650690      |     | Washer, Belleville (Use as required)                                                       |
| 43           | 650128      |     | Screw, 10-24 x 1/2"                                                                        |
| 45           | 27915A      |     | * Gasket, Intake                                                                           |
| 46           | 30195A      |     | Flange, Carburetor (Incl. 79 & 80)                                                         |
| 47           | 30196       |     | Screw, 5/16-18 x 3/4"                                                                      |
|              | 650548      |     | Screw, 8-32 x 5/16"                                                                        |
|              | 32326A      |     | Lever, Governor (New lever does not need 1 of                                              |
| <u>~_</u>    | 5_5_5.      |     | 51,66,132,164,165,207)                                                                     |
| 55           | 30205       |     | Bracket, Adjusting                                                                         |
|              | 31710       |     | Link, Throttle                                                                             |
|              | 29216       |     | Nut, Lock, 10-32                                                                           |
|              | 29826       |     | Screw, 10-32 x 3/4"                                                                        |
|              | 29642       |     | Ring, Retaining                                                                            |
|              | 30699C      |     | Rod Assy., Governor (Incl. 64 & 65)                                                        |
|              | 30699B      |     | Governor Rod Ass'y. (This one-piece governor rodis no longer                               |
| 00           | 30033D      |     | used. It is replaced by 30699C ass'y.,Ref. no. 63A)                                        |
| 64           | 30700       |     | Yoke, Governor                                                                             |
|              | 650494      |     | Screw, 6-40 x 5/16"                                                                        |
|              | 29918       |     | Lockwasher, #8 E.T.                                                                        |
|              | 35350       |     | Tube, Breather                                                                             |
|              | 29747B      |     | Screw, 5/16-24 x 21/32"                                                                    |
|              | 32158E      |     | Blower Housing (For elec.star.)(Incl. 134,135)                                             |
|              | 650815      |     | Washer, Belleville                                                                         |
|              | 8116        |     | Nut, Hex                                                                                   |
|              | 29536       |     | Blower Housing Baffle (without electric starter knock-out)                                 |
| 73           | 29000       |     | (Use as required)                                                                          |
| 73           | 35256A      |     | Blower Housing Baffle (with electric starter knock-out) (Use as required) (Point Ignition) |
| 74           | 650561      |     | Screw, 1/4-20 x 5/8"                                                                       |
|              | 31688A      |     | * Gasket, Carburetor                                                                       |
|              | 29752       |     | Nut & Lockwasher Assy., 1/4-28                                                             |
|              | 650572      |     | Screw, 1/4-28 x 1-1/8"                                                                     |
|              | 730164      |     | Air Cleaner Ass'y. (Incl. 60, 83, 87, 88, 89, 90A & 331B)                                  |
| <i>521</i> ( | 100101      |     | (Use as required)                                                                          |
| 83           | 27272A      |     | * Gasket, Air cleaner                                                                      |
| 98           | 28569       |     | Spring, Compression                                                                        |
| 99           | 29500       |     | Screw, 8-32 x 3/4"                                                                         |
| 100          | 29538       |     | Base, Engine mounting                                                                      |
| 106          | 31845       |     | Shaft, Mechanical governor                                                                 |
|              | 30591       |     | Gear Assy., Governor (Incl. 109)                                                           |
|              | 30588A      |     | Spool, Governor                                                                            |
|              | 30590A      |     | Washer, Flat                                                                               |
|              | 29193       |     | Ring, Retaining                                                                            |
|              | 650561      |     | Screw, 1/4-20 x 5/8"                                                                       |
|              | 31301       |     | Fuel Tank (Incl. 115)                                                                      |
|              | 410144B     |     | Fuel Cap (White Plastic)(Std)(As requ ired)                                                |
|              | 33032       |     | Fuel Cap (Charcoal Plastic) (Spurt resistant, Low profile)                                 |
| 110          |             |     | (Use as required)                                                                          |
| 115          | 34210       |     | Fuel Cap (Red Plastic) (Spurt resistant, High profile) (Use as                             |
|              |             |     | required)                                                                                  |
|              | 35355       |     | Fuel Cap (Use as required)                                                                 |
|              | 28584       |     | Fitting, Fuel strainer & elbow                                                             |
| 118          | 29774       |     | Fuel Line (Braided 8-1/4" 21 cm)(Use as req.)                                              |

| Ref # | Part Number | Qty Des               |                                                                                                                                                                                                                                  |
|-------|-------------|-----------------------|----------------------------------------------------------------------------------------------------------------------------------------------------------------------------------------------------------------------------------|
| 118   | 30705       | Fuel                  | el Line (Braided 16") (41 cm) (Use as req.)                                                                                                                                                                                      |
| 118   | 30962       |                       | el Line (Braided 32") (81 cm) (Use as req.)                                                                                                                                                                                      |
| 120   | 650128      | Scre                  | ew, 10-24 x 1/2" (Use as required)                                                                                                                                                                                               |
| 121   | 30622A      | Exte                  | ension, Blower housing                                                                                                                                                                                                           |
| 124   | 650542      | Scre                  | ew, 5/16-18 x 3/4"                                                                                                                                                                                                               |
| 127   | 26073       | Was                   | sher (Use as required)                                                                                                                                                                                                           |
| 128   | 650694A     | Scre                  | ew, 5/16-18 x 2" (Use as required)                                                                                                                                                                                               |
| 129   | 32589       | Key,                  | v, Flywheel                                                                                                                                                                                                                      |
| 130   | 31843A      | Brac                  | cket, Governor gear                                                                                                                                                                                                              |
| 131   | 650836      | Scre                  | ew, 10-24 x 1/2"                                                                                                                                                                                                                 |
| 133   | 650493      | Scre                  | ew, 1/4-20 x 1-3/4"                                                                                                                                                                                                              |
| 149   | 30747       | Clip,                 | o, Shorting                                                                                                                                                                                                                      |
| 150   | 650890      | Lock                  | kwasher                                                                                                                                                                                                                          |
| 193   | 610118      | Cove                  | ver, Spark plug (Use as required)                                                                                                                                                                                                |
|       | 650561      | Scre                  | ew, 1/4-20 x 5/8" (Use as required )                                                                                                                                                                                             |
|       | 30939A      |                       | ver, Cylinder head                                                                                                                                                                                                               |
|       | 26460       |                       | mp, Fuel line                                                                                                                                                                                                                    |
| 270   | 31461       | Busl                  | shing, Crankshaft (Use as required)                                                                                                                                                                                              |
| 273   | 31711B      | Cop                   | ontrol Bracket (Incl. 98, 99 & 274)                                                                                                                                                                                              |
|       | 610973      |                       | minal Ass'y. (As req. on late prod uction)                                                                                                                                                                                       |
|       | 34043       |                       | ing, Control lever                                                                                                                                                                                                               |
|       | 27275       |                       | , Hi-tension wire (Use as require d)                                                                                                                                                                                             |
|       | 34246       |                       | , Ground wire (Use as required)                                                                                                                                                                                                  |
|       | 34346       |                       | cal, Instruction                                                                                                                                                                                                                 |
|       | 31752       |                       | cal, Air cleaner                                                                                                                                                                                                                 |
|       | 550223      |                       | cal, Name                                                                                                                                                                                                                        |
|       | 30547A      |                       | ntact Assy., Breaker                                                                                                                                                                                                             |
|       | 30548B      |                       | ndenser                                                                                                                                                                                                                          |
|       | 631021      |                       | t Needle, Seat & Clip Assy.                                                                                                                                                                                                      |
| 336   | 631480      |                       | buretor (Incl. 75) (Refer to Division 5, Section A, page 100 preakdown)                                                                                                                                                          |
| 337   | 610689A     | an a<br>purp<br>in pa | gneto NOTE: The complete magneto is not available as assembly. The magneto number is shown for reference coses only. Order component parts individually, as show arts list. (Refer to Division 5, Section B, page 24 for akdown) |
| 343   | 33239A      | Gas                   | sket Set (Incl. items marked*)                                                                                                                                                                                                   |