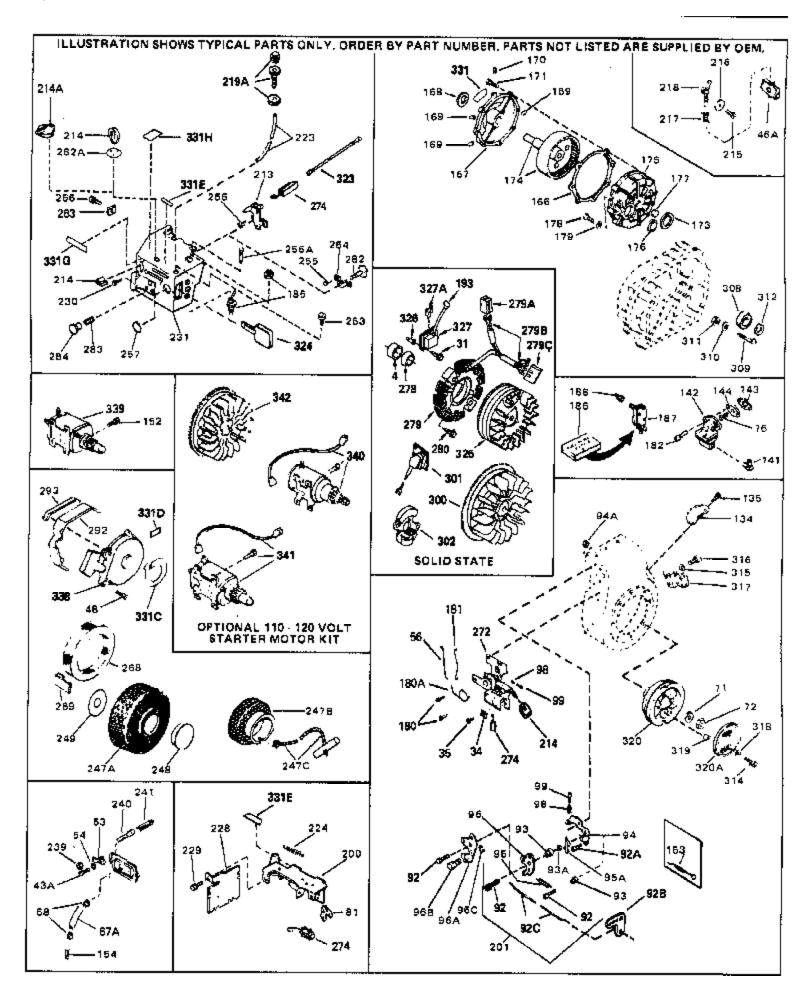

| Ref # | Part Number | Qty Des               |                                                                                                                                                                                                                                  |
|-------|-------------|-----------------------|----------------------------------------------------------------------------------------------------------------------------------------------------------------------------------------------------------------------------------|
| 118   | 30705       | Fuel                  | el Line (Braided 16") (41 cm) (Use as req.)                                                                                                                                                                                      |
| 118   | 30962       |                       | el Line (Braided 32") (81 cm) (Use as req.)                                                                                                                                                                                      |
| 120   | 650128      | Scre                  | ew, 10-24 x 1/2" (Use as required)                                                                                                                                                                                               |
| 121   | 30622A      | Exte                  | ension, Blower housing                                                                                                                                                                                                           |
| 124   | 650542      | Scre                  | ew, 5/16-18 x 3/4"                                                                                                                                                                                                               |
| 127   | 26073       | Was                   | sher (Use as required)                                                                                                                                                                                                           |
| 128   | 650694A     | Scre                  | ew, 5/16-18 x 2" (Use as required)                                                                                                                                                                                               |
| 129   | 32589       | Key,                  | v, Flywheel                                                                                                                                                                                                                      |
| 130   | 31843A      | Brac                  | cket, Governor gear                                                                                                                                                                                                              |
| 131   | 650836      | Scre                  | ew, 10-24 x 1/2"                                                                                                                                                                                                                 |
| 133   | 650493      | Scre                  | ew, 1/4-20 x 1-3/4"                                                                                                                                                                                                              |
| 149   | 30747       | Clip,                 | o, Shorting                                                                                                                                                                                                                      |
| 150   | 650890      | Lock                  | kwasher                                                                                                                                                                                                                          |
| 193   | 610118      | Cove                  | ver, Spark plug (Use as required)                                                                                                                                                                                                |
|       | 650561      | Scre                  | ew, 1/4-20 x 5/8" (Use as required )                                                                                                                                                                                             |
|       | 30939A      |                       | ver, Cylinder head                                                                                                                                                                                                               |
|       | 26460       |                       | mp, Fuel line                                                                                                                                                                                                                    |
| 270   | 31461       | Busl                  | shing, Crankshaft (Use as required)                                                                                                                                                                                              |
| 273   | 31711B      | Cop                   | ontrol Bracket (Incl. 98, 99 & 274)                                                                                                                                                                                              |
|       | 610973      |                       | minal Ass'y. (As req. on late prod uction)                                                                                                                                                                                       |
|       | 34043       |                       | ing, Control lever                                                                                                                                                                                                               |
|       | 27275       |                       | , Hi-tension wire (Use as require d)                                                                                                                                                                                             |
|       | 34246       |                       | , Ground wire (Use as required)                                                                                                                                                                                                  |
|       | 34346       |                       | cal, Instruction                                                                                                                                                                                                                 |
|       | 31752       |                       | cal, Air cleaner                                                                                                                                                                                                                 |
|       | 550223      |                       | cal, Name                                                                                                                                                                                                                        |
|       | 30547A      |                       | ntact Assy., Breaker                                                                                                                                                                                                             |
|       | 30548B      |                       | ndenser                                                                                                                                                                                                                          |
|       | 631021      |                       | t Needle, Seat & Clip Assy.                                                                                                                                                                                                      |
| 336   | 631480      |                       | buretor (Incl. 75) (Refer to Division 5, Section A, page 100 preakdown)                                                                                                                                                          |
| 337   | 610689A     | an a<br>purp<br>in pa | gneto NOTE: The complete magneto is not available as assembly. The magneto number is shown for reference coses only. Order component parts individually, as show arts list. (Refer to Division 5, Section B, page 24 for akdown) |
| 343   | 33239A      | Gas                   | sket Set (Incl. items marked*)                                                                                                                                                                                                   |

| Ref # | Part Number | Qty | Description                                                                                                            |
|-------|-------------|-----|------------------------------------------------------------------------------------------------------------------------|
| 31    | 650489      |     | Screw, 1/4-20 x 5/8"                                                                                                   |
| 34    | 27793       |     | Clip, Conduit (Use as required)                                                                                        |
| 35    | 28942       |     | Screw, 10-32 x 3/8" (Use as required)                                                                                  |
| 43A   | 650128      |     | Screw, 10-24 x 1/2"                                                                                                    |
| 56    | 31710       |     | Link, Throttle                                                                                                         |
| 71    | 650815      |     | Washer, Belleville                                                                                                     |
|       | 8116        |     | Nut, Hex                                                                                                               |
| 98    | 28569       |     | Spring, Compression                                                                                                    |
| 99    | 29500       |     | Screw, 8-32 x 3/4"                                                                                                     |
|       | 610118      |     | Cover, Spark plug (Use as required)                                                                                    |
|       | 590343      |     | Rope Assy., Starter                                                                                                    |
| 247B  | 28301       |     | Pulley, Rope starter                                                                                                   |
|       | 650764      |     | Nut, "U" Type (Use as required)                                                                                        |
|       | 610973      |     | Terminal Ass'y. (As req. on late prod uction)                                                                          |
|       | 31793       |     | Bearing, Ball                                                                                                          |
|       | 31855       |     | Retainer, Bearing                                                                                                      |
|       | 650778      |     | Washer, Lock                                                                                                           |
|       | 650580      |     | Nut, Lock                                                                                                              |
|       | 31792       |     | Washer, Thrust                                                                                                         |
|       | 550223      |     | Decal, Name                                                                                                            |
| 340   | 33328D      |     | Starter Motor Kit (110-120 Volt) This 110-120 volt starter motor kit may have been added to this engine. It can be     |
|       |             |     | added only if cylinder hasdrilled and tapped starter mounting                                                          |
|       |             |     | bosses and a ring gear flywheel (see#342). Refer to service                                                            |
|       |             |     | number stamped on end cap of motor, or on decal, for                                                                   |
|       |             |     | identifica                                                                                                             |
| 342   | 30811A      |     | Flywheel (Ring gear flywheel requiredon engines using                                                                  |
|       |             |     | 110-120 volt starter kits listed above)                                                                                |
| 342   | 611042      |     | Flywheel (Used on Type letters H and above) (Std. Point                                                                |
|       |             |     | ignition) (Ring gear flywheel required on engines using                                                                |
|       |             |     | 110-120 volt starter kits listed above)                                                                                |
| 342   | 611085      |     | Flywheel (Minimum ring gear flywheel required on engines using 110-120 volt starter kits listed above) (Use with Solid |
|       |             |     | State ignition)                                                                                                        |
|       |             |     | • ,                                                                                                                    |