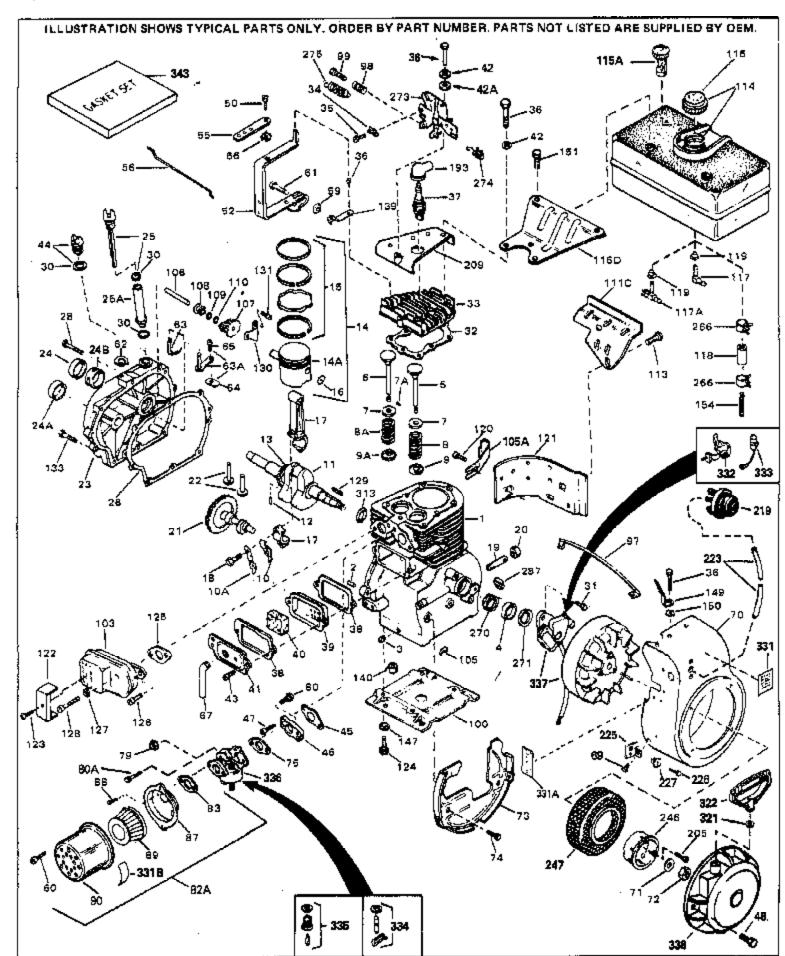

H70-130053A Engine Parts List #1

| Ref # | Part Number | Qty | Description                                              |
|-------|-------------|-----|----------------------------------------------------------|
| 1     | 32586C      |     | Cylinder (Incl. 2, 3, 4 & 76) (2-3/4" Bore)              |
| 2     | 27652       |     | Pin, Dowel                                               |
| 3     | 27642       |     | Plug, Oil drain                                          |
|       | 32630       |     | Seal, Oil                                                |
|       | 32783       |     | Intake Valve (Std.) (Incl. 9)                            |
|       | 32784       |     |                                                          |
|       |             |     | Intake Valve (1/32" OS) (Incl. 9)                        |
|       | 27878A      |     | Exhaust Valve (Std.) (Incl. 9)                           |
|       | 27880A      |     | Exhaust Valve (1/32" OS) (Incl. 9)                       |
| 7A    | 20810       |     | Pin, Valve spring retainer (Use as re quired)            |
| 7     | 27882       |     | Cap, Upper valve spring                                  |
| 8A    | 27881       |     | Spring, Valve                                            |
| 8     | 27881       |     | Spring, Valve                                            |
|       | 32581       |     | Cap, Lower valve spring                                  |
|       | 32581       |     | Cap, Lower valve spring                                  |
|       | 32590       |     |                                                          |
| IUA   | 32590       |     | Plate, Lock & Oil dipper (This plate may be replaced by  |
|       |             |     | 34242 oil dipper but 650662C screw must be used.)        |
| 10    | 34242       |     | Dipper, Oil                                              |
|       | 32773       |     | Crankshaft (Incl. 12 & 13)                               |
|       | 29783       |     |                                                          |
|       |             |     | Crankshaft Gear Pin (Early production )                  |
| 13    | 27884       |     | Gear, Crankshaft (Used in early production) This gear is |
|       |             |     | servicable onlywhen it is pinned to the crankshaft.      |
| 14    | 34517       |     | Piston, Pin & Ring Set (Std.) (2-3/4" Bore)              |
|       | 34518       |     |                                                          |
|       |             |     | Piston, Pin & Ring Set (.010" OS)                        |
|       | 34519       |     | Piston, Pin & Ring Set (.020" OS)                        |
|       | 32592B      |     | Piston & Pin Ass'y. (Std.)(2-3/4")(In cl.16)             |
|       | 32593B      |     | Piston & Pin Ass'y. (.010" OS) (Incl. 16)                |
| 14A   | 32594B      |     | Piston & Pin Ass'y. (.020" OS) (Incl. 16)                |
| 15    | 32595       |     | Ring Set (Std.) (2-3/4" Bore)                            |
| 15    | 32596       |     | Ring Set (.010" OS)                                      |
|       | 32597       |     | Ring Set (.020" OS)                                      |
|       | 27888       |     | Ring, Piston pin retaining                               |
|       | 32591C      |     | Rod Assy., Connecting (Incl. 10 & 18)                    |
|       | 650662C     |     |                                                          |
|       |             |     | Screw, Connecting rod (2 each)                           |
|       | 32115       |     | Camshaft (MCR)                                           |
|       | 34034       |     | Lifter, Valve                                            |
| 23    | 31451A      |     | Cylinder Cover (Incl.24, 106, 309, 31 0 & 311)           |
| 24B   | 31546       |     | Bushing, Crankshaft (Use as required)                    |
| 24    | 28460       |     | Seal, Oil                                                |
|       | 31297       |     | Dipstick, Oil (Incl. 30)                                 |
|       | 30684       |     | * Gasket, Cylinder cover                                 |
|       | 650488      |     | Screw, 1/4-20 x 1-1/4"                                   |
|       | 29673       |     | * Gasket, Oil filler                                     |
|       |             |     |                                                          |
|       | 650489      |     | Screw, 1/4-20 x 5/8"                                     |
|       | 32631A      |     | * Gasket, Cylinder head                                  |
|       | 30938A      |     | Head, Cylinder                                           |
| 34    | 27793       |     | Clip, Conduit (Use as required)                          |
| 35    | 28942       |     | Screw, 10-32 x 3/8" (Use as required)                    |
|       | 650697A     |     | Screw, 5/16-18 x 2-1/2" (Use as required)                |
|       | 650695A     |     | Screw, 5/16-18 x 2-1/4" (Use as required)                |
|       | 650694A     |     | Screw, $5/16-18 \times 2"$ (Use as required)             |
|       |             |     |                                                          |
|       | 33636       |     | Resistor Spark Plug (RJ-8C)                              |
|       | 34251       |     | Resistor Spark Plug                                      |
|       | 27896A      |     | * Gasket, Breather cover                                 |
| 39    | 28423       |     | Body, Breather                                           |
|       | 28424       |     | Element, Breather                                        |
|       | 28425       |     | Cover, Valve spring                                      |
|       | 650690      |     |                                                          |
| 42A   | 000090      |     | Washer, Belleville (Use as required)                     |
|       |             |     |                                                          |

|     |         | Qty Description                                                                                                    |
|-----|---------|--------------------------------------------------------------------------------------------------------------------|
| 42  | 26073   | Washer (Use as required)                                                                                           |
| 42  | 650691  | Washer, Flat (Use as required)                                                                                     |
| 43  | 650128  | Screw, 10-24 x 1/2"                                                                                                |
|     | 27915A  | * Gasket, Intake                                                                                                   |
|     | 30195A  | Flange, Carburetor (Incl. 79 & 80)                                                                                 |
|     | 30196   | Screw, 5/16-18 x 3/4"                                                                                              |
|     |         |                                                                                                                    |
|     | 650548  | Screw, 8-32 x 5/16"                                                                                                |
| 52  | 32326A  | Lever, Governor (New lever does not need 1 of 51,66,132,164,165,207)                                               |
| 55  | 30205   | Bracket, Adjusting                                                                                                 |
| 56  | 31710   | Link, Throttle                                                                                                     |
|     | 29216   | Nut, Lock, 10-32                                                                                                   |
|     | 650152  | Screw, 8-32 x 3/8"                                                                                                 |
|     | 29826   | Screw, 10-32 x 3/4"                                                                                                |
|     |         |                                                                                                                    |
|     | 29642   | Ring, Retaining                                                                                                    |
| 63  | 30699B  | Governor Rod Ass'y. (This one-piece governor rodis no longe<br>used. It is replaced by 30699C ass'y.,Ref. no. 63A) |
|     | 30699C  | Rod Assy., Governor (Incl. 64 & 65)                                                                                |
|     | 30700   | Yoke, Governor                                                                                                     |
| 65  | 650494  | Screw, 6-40 x 5/16"                                                                                                |
| 66  | 29918   | Lockwasher, #8 E.T.                                                                                                |
|     | 35350   | Tube, Breather                                                                                                     |
|     | 29747B  | Screw, 5/16-24 x 21/32"                                                                                            |
|     | 32158E  | Blower Housing (For elec.star.)(Incl. 134,135)                                                                     |
|     | 650815  |                                                                                                                    |
|     |         | Washer, Belleville                                                                                                 |
|     | 8116    | Nut, Hex                                                                                                           |
| 73  | 29536   | Blower Housing Baffle (without electric starter knock-out) (Use as required)                                       |
| 73  | 35256A  | Blower Housing Baffle (with electric starter knock-out) (Use                                                       |
|     |         | as required) (Point Ignition)                                                                                      |
| 74  | 650561  | Screw, 1/4-20 x 5/8"                                                                                               |
| 75  | 31688A  | * Gasket, Carburetor                                                                                               |
|     | 29752   | Nut & Lockwasher Assy., 1/4-28                                                                                     |
|     | 650572  | Screw, 1/4-28 x 1-1/8"                                                                                             |
|     | 730164  | Air Cleaner Ass'y. (Incl. 60, 83, 87, 88, 89, 90A & 331B)                                                          |
| 021 | 100104  | (Use as required)                                                                                                  |
| 83  | 27272A  | * Gasket, Air cleaner                                                                                              |
| 87  | 31691   | Bracket, Air cleaner NOTE: 130010 thru 10C & 11 used in                                                            |
|     |         | early production only.                                                                                             |
|     | 28820   | Screw, 10-32 x 1/2"                                                                                                |
|     | 31715   | Body, Air cleaner                                                                                                  |
| 98  | 28569   | Spring, Compression                                                                                                |
|     | 29500   | Screw, 8-32 x 3/4"                                                                                                 |
|     | 29538   | Base, Engine mounting                                                                                              |
|     | 31845   | Shaft, Mechanical governor                                                                                         |
|     | 30591   | Gear Assy., Governor (Incl. 109)                                                                                   |
|     |         |                                                                                                                    |
|     | 30588A  | Spool, Governor                                                                                                    |
|     | 30590A  | Washer, Flat                                                                                                       |
|     | 29193   | Ring, Retaining                                                                                                    |
|     | 650561  | Screw, 1/4-20 x 5/8"                                                                                               |
| 114 | 33350   | Fuel Tank (Incl. 115 & 117A)                                                                                       |
| 115 | 410144B | Fuel Cap (White Plastic)(Std)(As required)                                                                         |
|     | 33032   | Fuel Cap (Charcoal Plastic) (Spurt resistant, Low profile)                                                         |
| 115 |         |                                                                                                                    |

|     |         | Qty | Description                                                                                                                                                                                                                                                 |
|-----|---------|-----|-------------------------------------------------------------------------------------------------------------------------------------------------------------------------------------------------------------------------------------------------------------|
| 115 | 34210   |     | Fuel Cap (Red Plastic) (Spurt resistant, High profile) (Use as required)                                                                                                                                                                                    |
| 115 | 35355   |     | Fuel Cap (Use as required)                                                                                                                                                                                                                                  |
|     | 33395   |     | Fitting, Fuel strainer & elbow (Incl. 119)                                                                                                                                                                                                                  |
| 118 | 29774   |     | Fuel Line (Braided 8-1/4" 21 cm)(Use as req.)                                                                                                                                                                                                               |
| 118 | 30705   |     | Fuel Line (Braided 16") (41 cm) (Use as req.)                                                                                                                                                                                                               |
| 118 | 30962   |     | Fuel Line (Braided 32") (81 cm) (Use as req.)                                                                                                                                                                                                               |
| 119 | 33679   |     | Bushing, Fuel fitting                                                                                                                                                                                                                                       |
| 120 | 650128  |     | Screw, 10-24 x 1/2" (Use as required)                                                                                                                                                                                                                       |
| 121 | 30622A  |     | Extension, Blower housing                                                                                                                                                                                                                                   |
| 124 | 650542  |     | Screw, 5/16-18 x 3/4"                                                                                                                                                                                                                                       |
| 127 | 26073   |     | Washer (Use as required)                                                                                                                                                                                                                                    |
| 128 | 650694A |     | Screw, 5/16-18 x 2" (Use as required)                                                                                                                                                                                                                       |
| 129 | 32589   |     | Key, Flywheel                                                                                                                                                                                                                                               |
| 130 | 31843A  |     | Bracket, Governor gear                                                                                                                                                                                                                                      |
| 131 | 650836  |     | Screw, 10-24 x 1/2"                                                                                                                                                                                                                                         |
| 133 | 650493  |     | Screw, 1/4-20 x 1-3/4"                                                                                                                                                                                                                                      |
| 149 | 30747   |     | Clip, Shorting                                                                                                                                                                                                                                              |
| 150 | 650890  |     | Lockwasher                                                                                                                                                                                                                                                  |
|     | 610118  |     | Cover, Spark plug (Use as required)                                                                                                                                                                                                                         |
|     | 27276   |     | Cover, Spark plug                                                                                                                                                                                                                                           |
|     | 650561  |     | Screw, 1/4-20 x 5/8" (Use as required )                                                                                                                                                                                                                     |
|     | 30939A  |     | Cover, Cylinder head                                                                                                                                                                                                                                        |
|     | 26460   |     | Clamp, Fuel line                                                                                                                                                                                                                                            |
|     | 31461   |     | Bushing, Crankshaft (Use as required)                                                                                                                                                                                                                       |
|     | 31726B  |     | Control Bracket (Incl. 98, 99, 214 & 274)                                                                                                                                                                                                                   |
|     | 610973  |     | Terminal Ass'y. (As req. on late prod uction)                                                                                                                                                                                                               |
|     | 34043   |     | Spring, Control lever                                                                                                                                                                                                                                       |
|     | 27275   |     | Clip, Hi-tension wire (Use as require d)                                                                                                                                                                                                                    |
|     | 34246   |     | Clip, Ground wire (Use as required)                                                                                                                                                                                                                         |
|     | 550223  |     | Decal, Name                                                                                                                                                                                                                                                 |
|     | 34346   |     | Decal, Instruction                                                                                                                                                                                                                                          |
|     | 30547A  |     | Contact Assy., Breaker                                                                                                                                                                                                                                      |
|     | 30548B  |     | Condenser                                                                                                                                                                                                                                                   |
|     | 631021  |     | Inlet Needle, Seat & Clip Assy.                                                                                                                                                                                                                             |
| 330 | 631453  |     | Carburetor (Incl. 75) (Refer to Division 5, Section A, page 100 for breakdown)                                                                                                                                                                              |
| 337 | 610689A |     | Magneto NOTE: The complete magneto is not available as<br>an assembly. The magneto number is shown for reference<br>purposes only. Order component parts individually, as show<br>in parts list. (Refer to Division 5, Section B, page 24 for<br>breakdown) |
| 343 | 33239A  |     | Gasket Set (Incl. items marked*)                                                                                                                                                                                                                            |