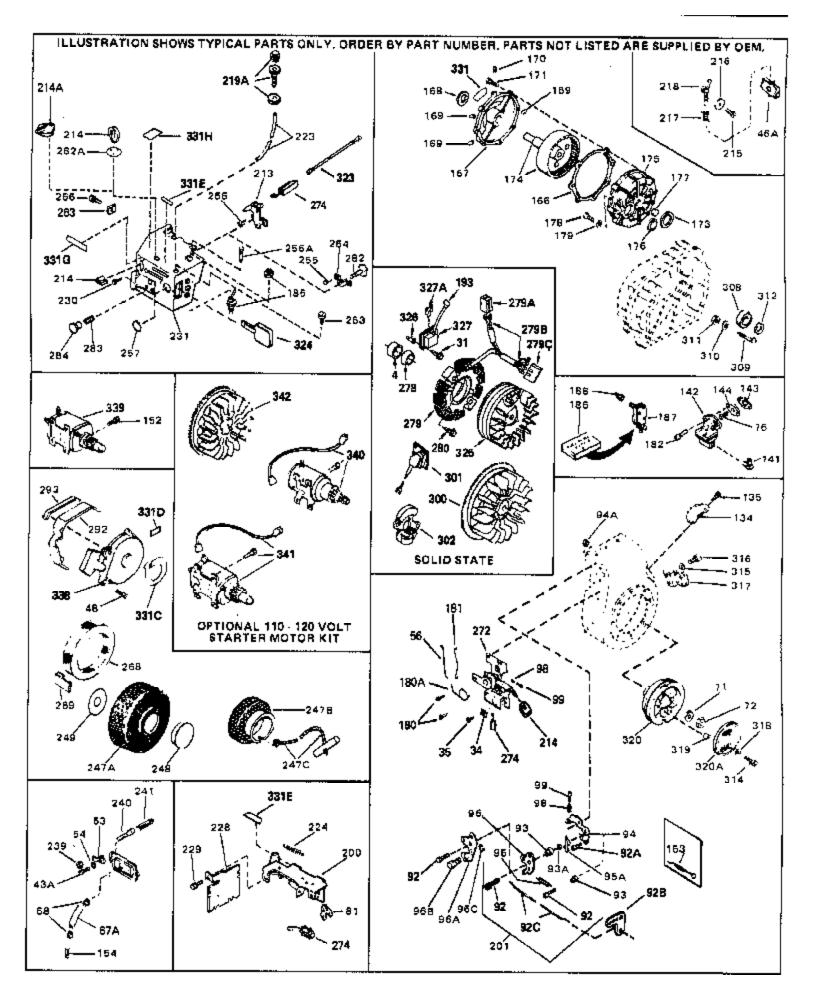

|     |         | Qty | Description                                                                                                                                                                                                                                                 |
|-----|---------|-----|-------------------------------------------------------------------------------------------------------------------------------------------------------------------------------------------------------------------------------------------------------------|
| 115 | 34210   |     | Fuel Cap (Red Plastic) (Spurt resistant, High profile) (Use as required)                                                                                                                                                                                    |
| 115 | 35355   |     | Fuel Cap (Use as required)                                                                                                                                                                                                                                  |
|     | 33395   |     | Fitting, Fuel strainer & elbow (Incl. 119)                                                                                                                                                                                                                  |
| 118 | 29774   |     | Fuel Line (Braided 8-1/4" 21 cm)(Use as req.)                                                                                                                                                                                                               |
| 118 | 30705   |     | Fuel Line (Braided 16") (41 cm) (Use as req.)                                                                                                                                                                                                               |
| 118 | 30962   |     | Fuel Line (Braided 32") (81 cm) (Use as req.)                                                                                                                                                                                                               |
| 119 | 33679   |     | Bushing, Fuel fitting                                                                                                                                                                                                                                       |
| 120 | 650128  |     | Screw, 10-24 x 1/2" (Use as required)                                                                                                                                                                                                                       |
| 121 | 30622A  |     | Extension, Blower housing                                                                                                                                                                                                                                   |
| 124 | 650542  |     | Screw, 5/16-18 x 3/4"                                                                                                                                                                                                                                       |
| 127 | 26073   |     | Washer (Use as required)                                                                                                                                                                                                                                    |
| 128 | 650694A |     | Screw, 5/16-18 x 2" (Use as required)                                                                                                                                                                                                                       |
| 129 | 32589   |     | Key, Flywheel                                                                                                                                                                                                                                               |
| 130 | 31843A  |     | Bracket, Governor gear                                                                                                                                                                                                                                      |
| 131 | 650836  |     | Screw, 10-24 x 1/2"                                                                                                                                                                                                                                         |
| 133 | 650493  |     | Screw, 1/4-20 x 1-3/4"                                                                                                                                                                                                                                      |
| 149 | 30747   |     | Clip, Shorting                                                                                                                                                                                                                                              |
| 150 | 650890  |     | Lockwasher                                                                                                                                                                                                                                                  |
|     | 610118  |     | Cover, Spark plug (Use as required)                                                                                                                                                                                                                         |
|     | 27276   |     | Cover, Spark plug                                                                                                                                                                                                                                           |
|     | 650561  |     | Screw, 1/4-20 x 5/8" (Use as required )                                                                                                                                                                                                                     |
|     | 30939A  |     | Cover, Cylinder head                                                                                                                                                                                                                                        |
|     | 26460   |     | Clamp, Fuel line                                                                                                                                                                                                                                            |
|     | 31461   |     | Bushing, Crankshaft (Use as required)                                                                                                                                                                                                                       |
|     | 31726B  |     | Control Bracket (Incl. 98, 99, 214 & 274)                                                                                                                                                                                                                   |
|     | 610973  |     | Terminal Ass'y. (As req. on late prod uction)                                                                                                                                                                                                               |
|     | 34043   |     | Spring, Control lever                                                                                                                                                                                                                                       |
|     | 27275   |     | Clip, Hi-tension wire (Use as require d)                                                                                                                                                                                                                    |
|     | 34246   |     | Clip, Ground wire (Use as required)                                                                                                                                                                                                                         |
|     | 550223  |     | Decal, Name                                                                                                                                                                                                                                                 |
|     | 34346   |     | Decal, Instruction                                                                                                                                                                                                                                          |
|     | 30547A  |     | Contact Assy., Breaker                                                                                                                                                                                                                                      |
|     | 30548B  |     | Condenser                                                                                                                                                                                                                                                   |
|     | 631021  |     | Inlet Needle, Seat & Clip Assy.                                                                                                                                                                                                                             |
| 330 | 631453  |     | Carburetor (Incl. 75) (Refer to Division 5, Section A, page 100 for breakdown)                                                                                                                                                                              |
| 337 | 610689A |     | Magneto NOTE: The complete magneto is not available as<br>an assembly. The magneto number is shown for reference<br>purposes only. Order component parts individually, as show<br>in parts list. (Refer to Division 5, Section B, page 24 for<br>breakdown) |
| 343 | 33239A  |     | Gasket Set (Incl. items marked*)                                                                                                                                                                                                                            |

| Ref # | Part Number Qty | Description                                                   |
|-------|-----------------|---------------------------------------------------------------|
|       | 650489          | Screw, 1/4-20 x 5/8"                                          |
| 34    | 27793           | Clip, Conduit (Use as required)                               |
|       | 28942           | Screw, 10-32 x 3/8" (Use as required)                         |
|       | 650128          | Screw, 10-24 x 1/2"                                           |
| 56    | 31710           | Link, Throttle                                                |
|       | 650815          | Washer, Belleville                                            |
|       | 8116            | Nut, Hex                                                      |
|       | 28569           | Spring, Compression                                           |
|       | 29500           | Screw, 8-32 x 3/4"                                            |
|       | 610118          | Cover, Spark plug (Use as required)                           |
|       | 27276           | Cover, Spark plug                                             |
|       | 590343          | Rope Assy., Starter                                           |
| 247B  |                 | Pulley, Rope starter                                          |
|       | 650764          | Nut, "U" Type (Use as required)                               |
|       | 610973          | Terminal Ass'y. (As req. on late prod uction)                 |
|       | 31793           | Bearing, Ball                                                 |
|       | 31855           | Retainer, Bearing                                             |
|       | 650778          | Washer, Lock                                                  |
|       | 650580          | Nut, Lock                                                     |
|       | 31792           | Washer, Thrust                                                |
|       | 550223          | Decal, Name                                                   |
| 340   | 33328D          | Starter Motor Kit (110-120 Volt) This 110-120 volt starter    |
|       |                 | motor kit may have been added to this engine. It can be       |
|       |                 | added only if cylinder hasdrilled and tapped starter mounting |
|       |                 | bosses and a ring gear flywheel (see#342). Refer to service   |
|       |                 | number stamped on end cap of motor, or on decal, for          |
|       |                 | identifica                                                    |
| 342   | 30811A          | Flywheel (Ring gear flywheel requiredon engines using         |
|       |                 | 110-120 volt starter kits listed above)                       |
| 0.40  | 011010          | ,                                                             |
| 342   | 611042          | Flywheel (Used on Type letters H and above) (Std. Point       |
|       |                 | ignition) (Ring gear flywheel required on engines using       |
|       |                 | 110-120 volt starter kits listed above)                       |
| 342   | 611085          | Flywheel (Minimum ring gear flywheel required on engines      |
|       |                 | using 110-120 volt starter kits listed above) (Use with Solid |
|       |                 | State ignition)                                               |
|       |                 | <b>č</b> ,                                                    |