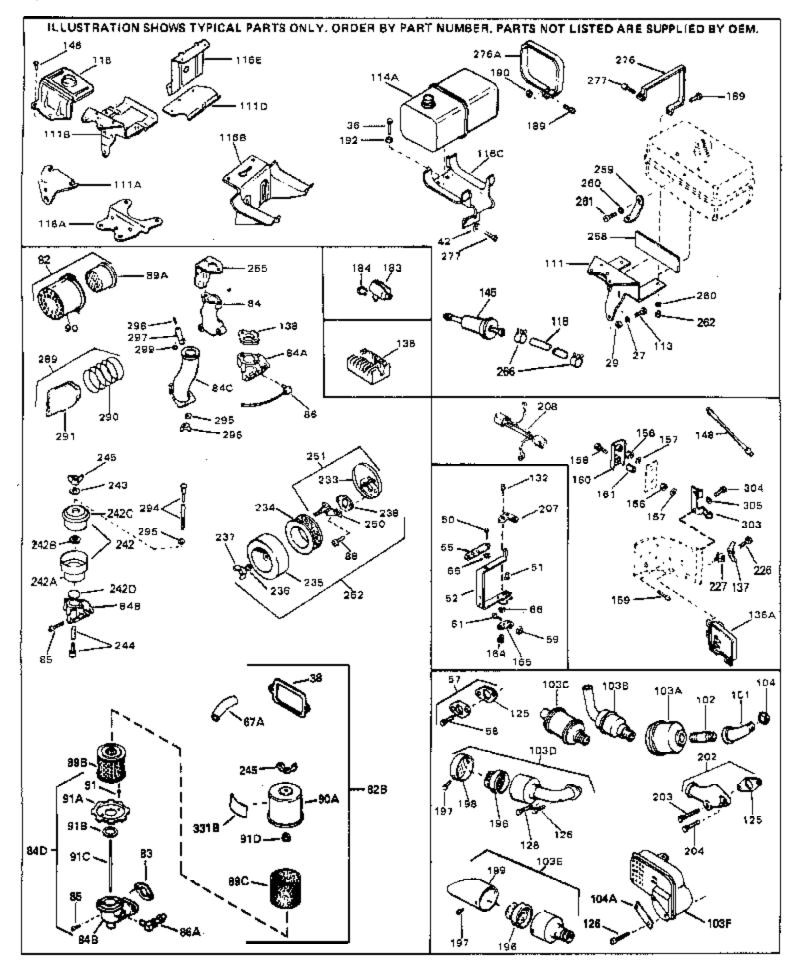

| Ref # | Part Number | Qty Description                                                      |
|-------|-------------|----------------------------------------------------------------------|
| 27    | 27513       | Lockwasher, 1/4" (Use as required)                                   |
| 36    | 650697A     | Screw, 5/16-18 x 2-1/2" (Use as required)                            |
|       | 650695A     | Screw, 5/16-18 x 2-1/4" (Use as required)                            |
|       | 650694A     | Screw, 5/16-18 x 2" (Use as required)                                |
|       | 27896A      | * Gasket, Breather cover                                             |
|       | 26073       | Washer (Use as required)                                             |
|       | 650691      | Washer, Flat (Use as required)                                       |
|       | 650548      |                                                                      |
|       |             | Screw, 8-32 x 5/16"                                                  |
|       | 30319       | Rivet, Split (Used in early productio n)                             |
| 52    | 32326A      | Lever, Governor (New lever does not need 1 of 51,66,132,164,165,207) |
| 55    | 30205       | Bracket, Adjusting                                                   |
| 57    | 730130      | Exh.Adap.Kit (Incl. 58 & 125) (Use as req.)                          |
| 58    | 30196       | Screw, 5/16-18 x 3/4" (Use as require d)                             |
| 59    | 29216       | Nut, Lock, 10-32                                                     |
| 61    | 29826       | Screw, 10-32 x 3/4"                                                  |
|       | 29918       | Lockwasher, #8 E.T.                                                  |
|       | 730561      | Air cleaner kit (Incl. 38, 67A, 83, 84B, 85,89B, 89C, 90A, 91,       |
| 0     |             | 91A, 91B, 91C, 91D, 245 & 331B) (Use only on engines with            |
|       |             | an externally vented fully adjustable carburetor)                    |
|       |             |                                                                      |
| 82    | 730127      | Air Cleaner Ass'y. (Incl. 60, 83, 87, 88, 89A, 90, 238 &             |
|       |             | 331B) (Use as required)                                              |
| 83    | 27272A      | * Gasket, Air cleaner                                                |
| 84D   | 34819       | Air Cleaner Elbow (Incl. 84B, 86A, 91, 91A, 91B & 91C) (Use          |
|       |             | in 730561 assembly only)                                             |
| 88    | 28820       | Screw, 10-32 x 1/2"                                                  |
|       | 31700       | Element, Air cleaner                                                 |
|       | 31715       |                                                                      |
|       |             | Body, Air cleaner                                                    |
|       | 30209       | Elbow, Exhaust (45 degree)                                           |
|       | 30244       | Muffler Nipple                                                       |
|       | 29633       |                                                                      |
|       | 391026      | Opt. Spark Arrest Muffler (Incl.196,1 97,199)                        |
|       | 32862       | Conduit Nut                                                          |
|       | 33353       | Bracket, Lower fuel tank                                             |
|       | 650561      | Screw, 1/4-20 x 5/8"                                                 |
|       | 33352A      | Plate, Upper fuel tank mounting                                      |
|       | 29774       | Fuel Line (Braided 8-1/4" 21 cm)(Use as req.)                        |
| 118   | 30705       | Fuel Line (Braided 16") (41 cm) (Use as req.)                        |
| 118   | 30962       | Fuel Line (Braided 32") (81 cm) (Use as req.)                        |
| 128   | 650694A     | Screw, 5/16-18 x 2" (Use as required)                                |
|       | 650548      | Screw, 8-32 x 5/16" (Early production)                               |
|       | 792020      | Screw, 1/4-20 x 2-1/4"                                               |
|       | 34067       | Wire Assy., Alternator adapter (4-1/4 ")                             |
|       | 34069       | Wire Assy., Alternator adapter (6-3/4 ")                             |
|       | 31288       | Exh. Adaptor Kit (Incl.125,203,204) (As req.)                        |
|       | 650697A     | Screw, 5/16-18 x 2-1/2" (Use as required)                            |
|       |             |                                                                      |
|       | 6021A       | Screw, 5/16-18 x 1-1/2" (Use as required)                            |
| 200   | 26460       | Clamp, Fuel line                                                     |
|       |             |                                                                      |