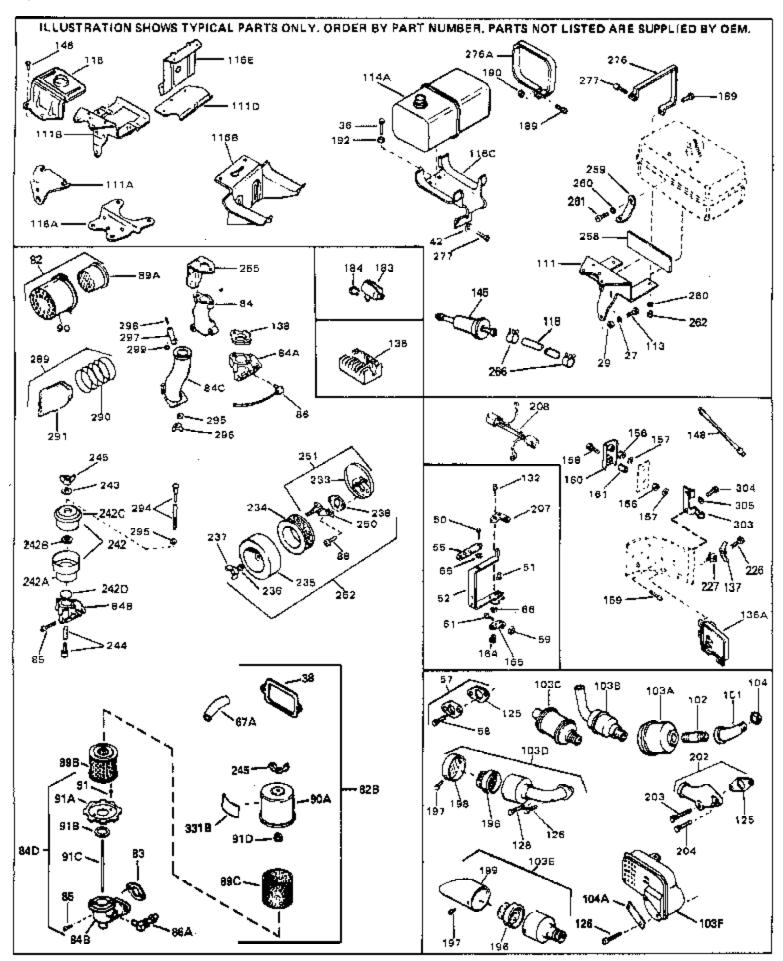

Page 8 of 8

| Ref #                                                                                                  | Part Number                                                                                                                                                              | Qty | Description                                                                                                                                                                                                                                                                                                                                                                                                                                                                                                                                                                                                                                          |
|--------------------------------------------------------------------------------------------------------|--------------------------------------------------------------------------------------------------------------------------------------------------------------------------|-----|------------------------------------------------------------------------------------------------------------------------------------------------------------------------------------------------------------------------------------------------------------------------------------------------------------------------------------------------------------------------------------------------------------------------------------------------------------------------------------------------------------------------------------------------------------------------------------------------------------------------------------------------------|
| 36<br>36<br>38<br>42<br>42<br>50                                                                       | 27513<br>650697A<br>650695A<br>650694A<br>27896A<br>26073<br>650691<br>650548<br>30319<br>32326A                                                                         |     | Lockwasher, 1/4" (Use as required) Screw, 5/16-18 x 2-1/2" (Use as requi red) Screw, 5/16-18 x 2-1/4" (Use as requi red) Screw, 5/16-18 x 2" (Use as required) * Gasket, Breather cover Washer (Use as required) Washer, Flat (Use as required) Screw, 8-32 x 5/16" Rivet, Split (Used in early productio n) Lever, Governor (New lever does not need 1 of 51,66,132,164,165,207)                                                                                                                                                                                                                                                                    |
| 57<br>58<br>59<br>61<br>66                                                                             | 30205<br>730130<br>30196<br>29216<br>29826<br>29918<br>730561                                                                                                            |     | Bracket, Adjusting Exh.Adap.Kit (Incl. 58 & 125) (Use as req.) Screw, 5/16-18 x 3/4" (Use as require d) Nut, Lock, 10-32 Screw, 10-32 x 3/4" Lockwasher, #8 E.T. Air cleaner kit (Incl. 38, 67A, 83, 84B, 85,89B, 89C, 90A, 91, 91A, 91B, 91C, 91D, 245 & 331B) (Use only on engines with an externally vented fully adjustable carburetor)                                                                                                                                                                                                                                                                                                          |
| 82                                                                                                     | 730127                                                                                                                                                                   |     | Air Cleaner Ass'y. (Incl. 60, 83, 87, 88, 89A, 90, 238 & 331B) (Use as required)                                                                                                                                                                                                                                                                                                                                                                                                                                                                                                                                                                     |
| 84D                                                                                                    | 34819                                                                                                                                                                    |     | Air Cleaner Elbow (Incl. 84B, 86A, 91, 91A, 91B & 91C) (Use in 730561 assembly only) NOTE: 130010 thru 10C & 11 used in early production only.                                                                                                                                                                                                                                                                                                                                                                                                                                                                                                       |
| 111B<br>113<br>116<br>118<br>118<br>118<br>125<br>126<br>128<br>132<br>146<br>148<br>148<br>202<br>203 | 391026<br>33353<br>650561<br>33352A<br>29774<br>30705<br>30962<br>27930A<br>30196<br>650694A<br>650548<br>792020<br>34067<br>34069<br>31288<br>650697A<br>6021A<br>26460 |     | Opt. Spark Arrest Muffler (Incl.196,1 97,199) Bracket, Lower fuel tank Screw, 1/4-20 x 5/8" Plate, Upper fuel tank mounting Fuel Line (Braided 8-1/4" 21 cm)(Use as req.) Fuel Line (Braided 32") (81 cm) (Use as req.) Fuel Line (Braided 32") (81 cm) (Use as req.) Gasket, Exhaust Screw, 5/16-18 x 3/4" Screw, 5/16-18 x 2" (Use as required) Screw, 8-32 x 5/16" (Early production ) Screw, 1/4-20 x 2-1/4" Wire Assy., Alternator adapter (4-1/4") Wire Assy., Alternator adapter (6-3/4") Exh. Adaptor Kit (Incl.125,203,204) ( As req.) Screw, 5/16-18 x 2-1/2" (Use as required) Screw, 5/16-18 x 1-1/2" (Use as required) Clamp, Fuel line |