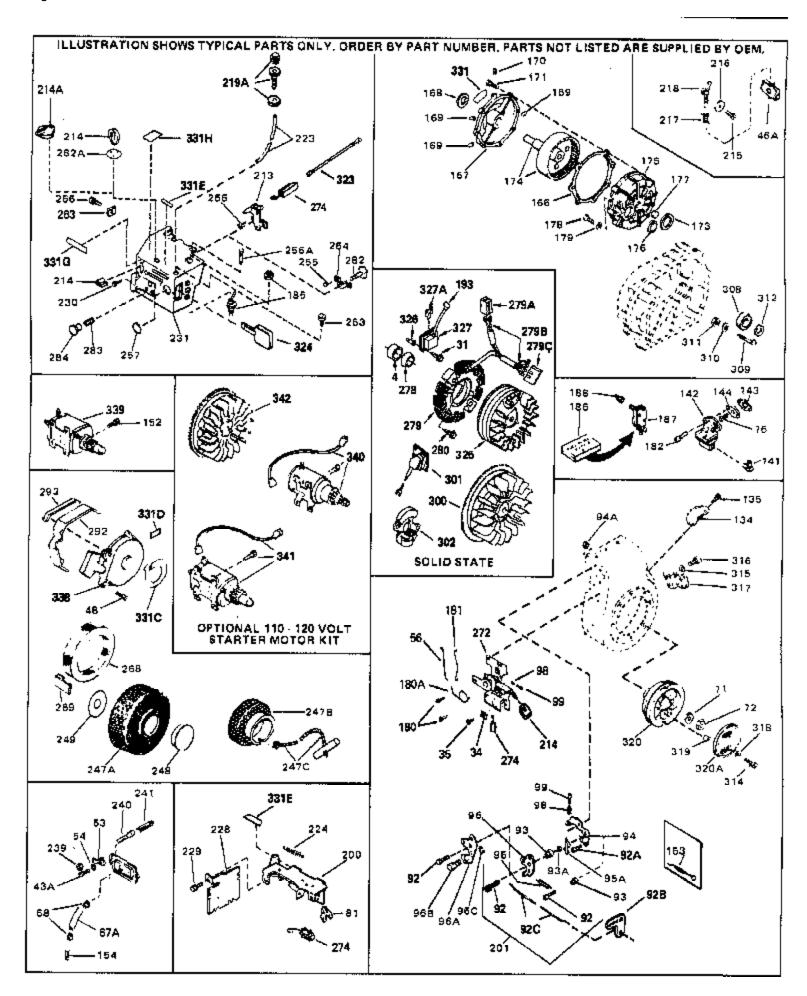

| Ref # | Part Number | Otv | Description                                                                                                |
|-------|-------------|-----|------------------------------------------------------------------------------------------------------------|
|       | 33351       | Qty | Valve, Fuel strainer & shut-off (Incl 119)                                                                 |
|       | 29774       |     | Fuel Line (Braided 8-1/4" 21 cm)(Use as req.)                                                              |
|       | 30705       |     | Fuel Line (Braided 16") (41 cm) (Use as req.)                                                              |
|       | 30962       |     | Fuel Line (Braided 32") (81 cm) (Use as req.)                                                              |
|       | 33679       |     | Bushing, Fuel fitting                                                                                      |
|       | 650128      |     | Screw, 10-24 x 1/2" (Use as required)                                                                      |
|       | 30622A      |     | Extension, Blower housing                                                                                  |
|       | 650542      |     | Screw, 5/16-18 x 3/4"                                                                                      |
|       | 27930A      |     | Gasket, Exhaust                                                                                            |
|       | 30196       |     | Screw, 5/16-18 x 3/4"                                                                                      |
|       | 26073       |     | Washer (Use as required)                                                                                   |
|       | 650694A     |     | Screw, 5/16-18 x 2" (Use as required)                                                                      |
|       | 32589       |     | Key, Flywheel                                                                                              |
|       | 31843A      |     | Bracket, Governor gear                                                                                     |
|       | 650836      |     | Screw, 10-24 x 1/2"                                                                                        |
|       | 650493      |     | Screw, 1/4-20 x 1-3/4"                                                                                     |
|       | 30747       |     | Clip, Shorting                                                                                             |
|       | 610118      |     | Cover, Spark plug (Use as required)                                                                        |
|       | 650561      |     | Screw, 1/4-20 x 5/8" (Use as required )                                                                    |
|       | 30939A      |     | Cover, Cylinder head                                                                                       |
|       | 32125       |     | Cup, Starter                                                                                               |
|       | 590417      |     | Screen, Starter cup                                                                                        |
|       | 26460       |     | Clamp, Fuel line                                                                                           |
|       | 31461       |     | Bushing, Crankshaft (Use as required)                                                                      |
|       | 610973      |     | Terminal Ass'y. (As req. on late prod uction)                                                              |
|       | 27275       |     | Clip, Hi-tension wire (Use as require d)                                                                   |
|       | 34246       |     | Clip, Ground wire (Use as required)                                                                        |
|       | 34346       |     | Decal, Instruction                                                                                         |
|       | 30547A      |     | Contact Assy., Breaker                                                                                     |
|       | 30548B      |     | Condenser                                                                                                  |
|       | 631021      |     | Inlet Needle, Seat & Clip Assy.                                                                            |
| 336   | 631440      |     | Carburetor (Incl. 75) (Refer to Division 5, Section A, page 78                                             |
|       |             |     | for breakdown)                                                                                             |
| 207   | C40C04A     |     | Magnata (vultima graph for 110 valt ato star) NOTE: The                                                    |
| 337   | 610694A     |     | Magneto (w/ring gear for 110 volt starter) NOTE: The complete magneto is not available as an assembly. The |
|       |             |     | magneto number is shown for reference purposes only.                                                       |
|       |             |     | Order component parts individually, as show in parts list.                                                 |
|       |             |     | (Refer to Division 5, Section B, page 24 for breakdown)                                                    |
|       |             |     |                                                                                                            |
| 338   | 590473      |     | Rewind Starter (Refer to Division 5, Section C, page 29 for                                                |
|       |             |     | breakdown)                                                                                                 |
| 343   | 33239A      |     | Gasket Set (Incl. items marked*)                                                                           |
| 0.10  | 00200.      |     | Cashet Cot (mon home marrow)                                                                               |

| Ref # | Part Number | Qty | Description                                                                                                                                                                                                                                                                                                  |
|-------|-------------|-----|--------------------------------------------------------------------------------------------------------------------------------------------------------------------------------------------------------------------------------------------------------------------------------------------------------------|
| 31    | 650489      |     | Screw, 1/4-20 x 5/8"                                                                                                                                                                                                                                                                                         |
| 34    | 27793       |     | Clip, Conduit (Use as required)                                                                                                                                                                                                                                                                              |
| 35    | 28942       |     | Screw, 10-32 x 3/8" (Use as required)                                                                                                                                                                                                                                                                        |
|       | 650128      |     | Screw, 10-24 x 1/2"                                                                                                                                                                                                                                                                                          |
| 48    | 29716       |     | Screw, 1/4-28 x 7/16"                                                                                                                                                                                                                                                                                        |
|       | 30824       |     | Link, Throttle                                                                                                                                                                                                                                                                                               |
|       | 650815      |     | Washer, Belleville                                                                                                                                                                                                                                                                                           |
|       | 8116        |     | Nut, Hex                                                                                                                                                                                                                                                                                                     |
|       | 9556        |     | Plug, Pipe, 1/8-27                                                                                                                                                                                                                                                                                           |
|       | 33013       |     | Cover, Bubble                                                                                                                                                                                                                                                                                                |
|       | 650736      |     | Screw, 10-16 x 3/8"                                                                                                                                                                                                                                                                                          |
|       | 610118      |     | Cover, Spark plug (Use as required)                                                                                                                                                                                                                                                                          |
|       | 33108A      |     | Control Bracket (Incl. 224 & 274)                                                                                                                                                                                                                                                                            |
|       | 30826       |     | Spring, Extension                                                                                                                                                                                                                                                                                            |
|       | 650257      |     |                                                                                                                                                                                                                                                                                                              |
|       | 32395       |     | Screw, 8-32 x 5/16"                                                                                                                                                                                                                                                                                          |
|       | 32398       |     | Cover, Carburetor                                                                                                                                                                                                                                                                                            |
|       |             |     | Bracket, Choke                                                                                                                                                                                                                                                                                               |
|       | 28820       |     | Screw, 10-32 x 1/2"                                                                                                                                                                                                                                                                                          |
|       | 650760      |     | Screw, 8-32 x 3/8"                                                                                                                                                                                                                                                                                           |
|       | 650765      |     | Screw, 10-32 x 1/2"                                                                                                                                                                                                                                                                                          |
|       | 31291       |     | Plug, Cover                                                                                                                                                                                                                                                                                                  |
|       | 650764      |     | Nut, "U" Type (Use as required)                                                                                                                                                                                                                                                                              |
|       | 610973      |     | Terminal Ass'y. (As req. on late prod uction)                                                                                                                                                                                                                                                                |
|       | 32397       |     | Plate Assy., Choke                                                                                                                                                                                                                                                                                           |
|       | 32399       |     | Spring, Choke stop                                                                                                                                                                                                                                                                                           |
|       | 32400       |     | Knob, Choke                                                                                                                                                                                                                                                                                                  |
|       | 31680       |     | Guard, Starter                                                                                                                                                                                                                                                                                               |
|       | 32576       |     | Seal, Snow guard                                                                                                                                                                                                                                                                                             |
|       | 31718       |     | Decal, Choke                                                                                                                                                                                                                                                                                                 |
|       | 31682       |     | Decal, Instruction                                                                                                                                                                                                                                                                                           |
| 338   | 590473      |     | Rewind Starter (Refer to Division 5, Section C, page 29 for                                                                                                                                                                                                                                                  |
|       |             |     | breakdown)                                                                                                                                                                                                                                                                                                   |
| 340   | 33328D      |     | Starter Motor Kit (110-120 Volt) This 110-120 volt starter motor kit may have been added to this engine. It can be added only if cylinder hasdrilled and tapped starter mounting bosses and a ring gear flywheel (see#342). Refer to service number stamped on end cap of motor, or on decal, for identifica |
| 342   | 30811A      |     | Flywheel (Ring gear flywheel requiredon engines using 110-120 volt starter kits listed above)                                                                                                                                                                                                                |
| 342   | 611042      |     | Flywheel (Used on Type letters H and above) (Std. Point ignition) (Ring gear flywheel required on engines using 110-120 volt starter kits listed above)                                                                                                                                                      |
| 342   | 611085      |     | Flywheel (Minimum ring gear flywheel required on engines using 110-120 volt starter kits listed above) (Use withSolid State ignition)                                                                                                                                                                        |