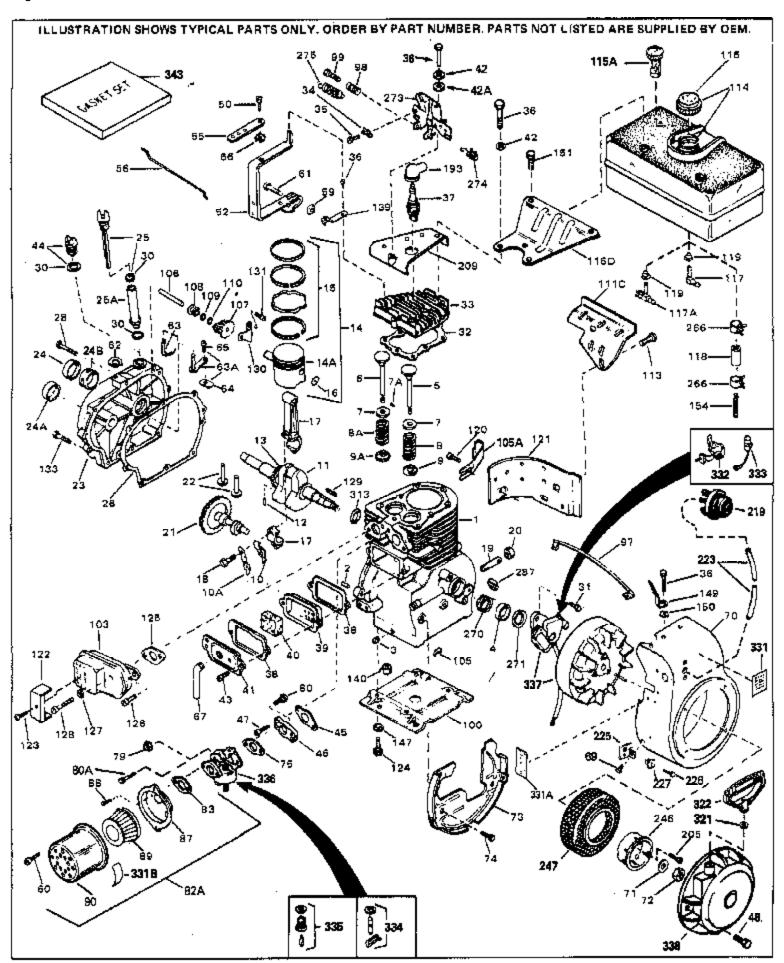

| Ref # | Part Number | Qtv | Description                                              |
|-------|-------------|-----|----------------------------------------------------------|
|       | 32586C      | ,   | Cylinder (Incl. 2, 3, 4 & 76) (2-3/4" Bore)              |
|       | 27652       |     | Pin, Dowel                                               |
|       | 27642       |     | ·                                                        |
|       |             |     | Plug, Oil drain                                          |
|       | 32630       |     | Seal, Oil                                                |
|       | 32783       |     | Intake Valve (Std.) (Incl. 9)                            |
| 5     | 32784       |     | Intake Valve (1/32" OS) (Incl. 9)                        |
| 6     | 27878A      |     | Exhaust Valve (Std.) (Incl. 9)                           |
|       | 27880A      |     | Exhaust Valve (1/32" OS) (Incl. 9)                       |
|       | 27882       |     | Cap, Upper valve spring                                  |
|       | 20810       |     | Pin, Valve spring retainer (Use as re quired)            |
|       |             |     |                                                          |
|       | 27881       |     | Spring, Valve                                            |
|       | 27881       |     | Spring, Valve                                            |
| 9A    | 32581       |     | Cap, Lower valve spring                                  |
| 9     | 32581       |     | Cap, Lower valve spring                                  |
| 10A   | 32590       |     | Plate, Lock & Oil dipper (This plate may be replaced by  |
|       |             |     | 34242 oil dipper but 650662C screw must be used.)        |
|       |             |     | ,                                                        |
|       | 34242       |     | Dipper, Oil                                              |
|       | 32680A      |     | Crankshaft (Incl. 12 & 13)                               |
| 12    | 29783       |     | Crankshaft Gear Pin (Early production )                  |
| 13    | 27884       |     | Gear, Crankshaft (Used in early production) This gear is |
|       |             |     | servicable onlywhen it is pinned to the crankshaft.      |
| 4.4   | 04547       |     | ·                                                        |
|       | 34517       |     | Piston, Pin & Ring Set (Std.) (2-3/4" Bore)              |
|       | 34518       |     | Piston, Pin & Ring Set (.010" OS)                        |
|       | 34519       |     | Piston, Pin & Ring Set (.020" OS)                        |
| 14A   | 32592B      |     | Piston & Pin Ass'y. (Std.)(2-3/4")(In cl.16)             |
| 14A   | 32593B      |     | Piston & Pin Ass'y. (.010" OS) (Incl. 16)                |
| 14A   | 32594B      |     | Piston & Pin Ass'y. (.020" OS) (Incl. 16)                |
| 15    | 32595       |     | Ring Set (Std.) (2-3/4" Bore)                            |
|       | 32596       |     | Ring Set (.010" OS)                                      |
|       | 32597       |     | Ring Set (.020" OS)                                      |
|       | 27888       |     | Ring, Piston pin retaining                               |
|       | 32591C      |     | O: 1                                                     |
|       |             |     | Rod Assy., Connecting (Incl. 10 & 18)                    |
|       | 650662C     |     | Screw, Connecting rod (2 each)                           |
|       | 30968       |     | Nipple, Oil drain                                        |
|       | 30969       |     | Cap, Oil drain                                           |
|       | 32115       |     | Camshaft (MCR)                                           |
| 22    | 34034       |     | Lifter, Valve                                            |
| 23    | 31303B      |     | Cover, Cylinder (Incl. 24, 106 & 279)                    |
| 24    | 28427       |     | Seal, Oil                                                |
|       | 31546       |     | Bushing, Crankshaft (Use as required)                    |
|       | 29668       |     | Dipstick, Oil (Incl. 30)                                 |
|       | 30684       |     | * Gasket, Cylinder cover                                 |
|       | 650488      |     | Screw, 1/4-20 x 1-1/4"                                   |
|       | 29673       |     | * Gasket, Oil filler                                     |
|       |             |     | ·                                                        |
|       | 650489      |     | Screw, 1/4-20 x 5/8"                                     |
|       | 32631A      |     | * Gasket, Cylinder head                                  |
|       | 30938A      |     | Head, Cylinder                                           |
|       | 27793       |     | Clip, Conduit (Use as required)                          |
| 35    | 28942       |     | Screw, 10-32 x 3/8" (Use as required)                    |
| 36    | 650697A     |     | Screw, 5/16-18 x 2-1/2" (Use as requi red)               |
|       | 650695A     |     | Screw, 5/16-18 x 2-1/4" (Use as requi red)               |
|       | 650694A     |     | Screw, 5/16-18 x 2" (Use as required)                    |
|       | 33636       |     | Resistor Spark Plug (RJ-8C)                              |
|       | 34251       |     | Resistor Spark Plug                                      |
|       |             |     |                                                          |
|       | 27896A      |     | * Gasket, Breather cover                                 |
|       | 28423       |     | Body, Breather                                           |
| 40    | 28424       |     | Element, Breather                                        |
|       |             |     |                                                          |

| Ref #         | Part Number Qt | y Description                                                                              |
|---------------|----------------|--------------------------------------------------------------------------------------------|
| 41            | 28425          | Cover, Valve spring                                                                        |
| 42            | 26073          | Washer (Use as required)                                                                   |
|               | 650691         | Washer, Flat (Use as required)                                                             |
|               | 650690         | Washer, Belleville (Use as required)                                                       |
|               | 650128         | Screw, 10-24 x 1/2"                                                                        |
|               |                | ·                                                                                          |
|               | 27915A         | * Gasket, Intake                                                                           |
|               | 30195A         | Flange, Carburetor (Incl. 79 & 80)                                                         |
| 47            | 30196          | Screw, 5/16-18 x 3/4"                                                                      |
| 48            | 29716          | Screw, 1/4-28 x 7/16"                                                                      |
|               | 650548         | Screw, 8-32 x 5/16"                                                                        |
|               | 32326A         | Lever, Governor (New lever does not need 1 of                                              |
| <b>52</b>     | 02020/ \       | 51,66,132,164,165,207)                                                                     |
| 55            | 30205          | Bracket, Adjusting                                                                         |
|               |                | · · · · · · · · · · · · · · · · · · ·                                                      |
|               | 30824          | Link, Throttle                                                                             |
|               | 29216          | Nut, Lock, 10-32                                                                           |
|               | 29826          | Screw, 10-32 x 3/4"                                                                        |
| 62            | 29642          | Ring, Retaining                                                                            |
| 63A           | 30699C         | Rod Assy., Governor (Incl. 64 & 65)                                                        |
|               | 30699B         | Governor Rod Ass'y. (This one-piece governor rodis no longer                               |
|               |                | used. It is replaced by 30699C ass'y.,Ref. no. 63A)                                        |
| 64            | 30700          | Yoke, Governor                                                                             |
|               | 650494         | Screw, 6-40 x 5/16"                                                                        |
|               |                | ·                                                                                          |
|               | 29918          | Lockwasher, #8 E.T.                                                                        |
|               | 35350_         | Tube, Breather                                                                             |
| 69            | 29747B         | Screw, 5/16-24 x 21/32"                                                                    |
| 70            | 32158E         | Blower Housing (For elec.star.)(Incl. 134,135)                                             |
| 71            | 650815         | Washer, Belleville                                                                         |
|               | 8116           | Nut, Hex                                                                                   |
|               | 29536          | Blower Housing Baffle (without electric starter knock-out)                                 |
| 73            | 29330          | (Use as required)                                                                          |
| 70            | DEDECA.        |                                                                                            |
| 13            | 35256A         | Blower Housing Baffle (with electric starter knock-out) (Use as required) (Point Ignition) |
| 7.4           | 050504         | , , , , , , , , , , , , , , , , , , , ,                                                    |
|               | 650561         | Screw, 1/4-20 x 5/8"                                                                       |
|               | 31688A         | * Gasket, Carburetor                                                                       |
| 79            | 29752          | Nut & Lockwasher Assy., 1/4-28                                                             |
| 80            | 650572         | Screw, 1/4-28 x 1-1/8"                                                                     |
|               | 730164         | Air Cleaner Ass'y. (Incl. 60, 83, 87, 88, 89, 90A & 331B)                                  |
| <del></del> - |                | (Use as required)                                                                          |
| 07            | 35340          | Ground Wire                                                                                |
|               | 35349          |                                                                                            |
|               | 29538          | Base, Engine mounting                                                                      |
|               | 32401          | Muffler                                                                                    |
| 106           | 31845          | Shaft, Mechanical governor                                                                 |
| 107           | 30591          | Gear Assy., Governor (Incl. 109)                                                           |
|               | 30588A         | Spool, Governor                                                                            |
|               | 30590A         | Washer, Flat                                                                               |
|               | 29193          | Ring, Retaining                                                                            |
|               |                |                                                                                            |
|               | 650561         | Screw, 1/4-20 x 5/8"                                                                       |
|               | 33350          | Fuel Tank (Incl. 115 & 117A)                                                               |
|               | 410144B        | Fuel Cap (White Plastic)(Std)(As requ ired)                                                |
| 115           | 33032          | Fuel Cap (Charcoal Plastic) (Spurt resistant, Low profile)                                 |
|               |                | (Use as required)                                                                          |
| 115           | 34210          | Fuel Cap (Red Plastic) (Spurt resistant, High profile) (Use as                             |
| 113           | <u>∪7</u> 210  | required)                                                                                  |
| 115           | 35355          |                                                                                            |
| 115           | 30000          | Fuel Cap (Use as required)                                                                 |

| Ref # | Part Number | Otv | Description                                                                                                |
|-------|-------------|-----|------------------------------------------------------------------------------------------------------------|
|       | 33351       | Qty | Valve, Fuel strainer & shut-off (Incl 119)                                                                 |
|       | 29774       |     | Fuel Line (Braided 8-1/4" 21 cm)(Use as req.)                                                              |
|       | 30705       |     | Fuel Line (Braided 16") (41 cm) (Use as req.)                                                              |
|       | 30962       |     | Fuel Line (Braided 32") (81 cm) (Use as req.)                                                              |
|       | 33679       |     | Bushing, Fuel fitting                                                                                      |
|       | 650128      |     | Screw, 10-24 x 1/2" (Use as required)                                                                      |
|       | 30622A      |     | Extension, Blower housing                                                                                  |
|       | 650542      |     | Screw, 5/16-18 x 3/4"                                                                                      |
|       | 27930A      |     | Gasket, Exhaust                                                                                            |
|       | 30196       |     | Screw, 5/16-18 x 3/4"                                                                                      |
|       | 26073       |     | Washer (Use as required)                                                                                   |
|       | 650694A     |     | Screw, 5/16-18 x 2" (Use as required)                                                                      |
|       | 32589       |     | Key, Flywheel                                                                                              |
|       | 31843A      |     | Bracket, Governor gear                                                                                     |
|       | 650836      |     | Screw, 10-24 x 1/2"                                                                                        |
|       | 650493      |     | Screw, 1/4-20 x 1-3/4"                                                                                     |
|       | 30747       |     | Clip, Shorting                                                                                             |
|       | 610118      |     | Cover, Spark plug (Use as required)                                                                        |
|       | 650561      |     | Screw, 1/4-20 x 5/8" (Use as required )                                                                    |
|       | 30939A      |     | Cover, Cylinder head                                                                                       |
|       | 32125       |     | Cup, Starter                                                                                               |
|       | 590417      |     | Screen, Starter cup                                                                                        |
|       | 26460       |     | Clamp, Fuel line                                                                                           |
|       | 31461       |     | Bushing, Crankshaft (Use as required)                                                                      |
|       | 610973      |     | Terminal Ass'y. (As req. on late prod uction)                                                              |
|       | 27275       |     | Clip, Hi-tension wire (Use as require d)                                                                   |
|       | 34246       |     | Clip, Ground wire (Use as required)                                                                        |
|       | 34346       |     | Decal, Instruction                                                                                         |
|       | 30547A      |     | Contact Assy., Breaker                                                                                     |
|       | 30548B      |     | Condenser                                                                                                  |
|       | 631021      |     | Inlet Needle, Seat & Clip Assy.                                                                            |
| 336   | 631440      |     | Carburetor (Incl. 75) (Refer to Division 5, Section A, page 78                                             |
|       |             |     | for breakdown)                                                                                             |
| 207   | C40C04A     |     | Magnata (vultima graph for 110 valt ato star) NOTE: The                                                    |
| 337   | 610694A     |     | Magneto (w/ring gear for 110 volt starter) NOTE: The complete magneto is not available as an assembly. The |
|       |             |     | magneto number is shown for reference purposes only.                                                       |
|       |             |     | Order component parts individually, as show in parts list.                                                 |
|       |             |     | (Refer to Division 5, Section B, page 24 for breakdown)                                                    |
|       |             |     |                                                                                                            |
| 338   | 590473      |     | Rewind Starter (Refer to Division 5, Section C, page 29 for                                                |
|       |             |     | breakdown)                                                                                                 |
| 343   | 33239A      |     | Gasket Set (Incl. items marked*)                                                                           |
| 0.10  | 00200.      |     | Cashet Cot (mon home marrow)                                                                               |