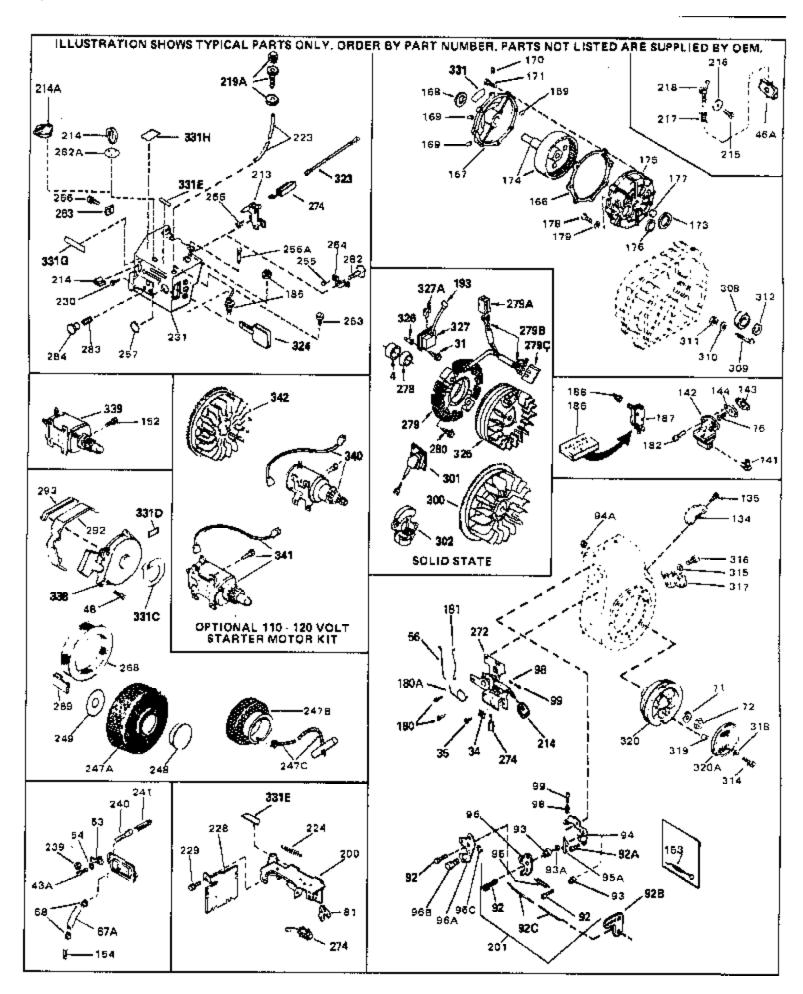

| Ref #                                                                                                                                                                         | Part Number Qty                                                                                                                                                                        | Description                                                                                                                                                                                                                                                                                                                                                                                                                                                                                                                                                                                                                                                                                                                                                                    |
|-------------------------------------------------------------------------------------------------------------------------------------------------------------------------------|----------------------------------------------------------------------------------------------------------------------------------------------------------------------------------------|--------------------------------------------------------------------------------------------------------------------------------------------------------------------------------------------------------------------------------------------------------------------------------------------------------------------------------------------------------------------------------------------------------------------------------------------------------------------------------------------------------------------------------------------------------------------------------------------------------------------------------------------------------------------------------------------------------------------------------------------------------------------------------|
|                                                                                                                                                                               | 33032                                                                                                                                                                                  | Fuel Cap (Charcoal Plastic) (Spurt resistant, Low profile) (Use as required)                                                                                                                                                                                                                                                                                                                                                                                                                                                                                                                                                                                                                                                                                                   |
| 115                                                                                                                                                                           | 34210                                                                                                                                                                                  | Fuel Cap (Red Plastic) (Spurt resistant, High profile) (Use as required)                                                                                                                                                                                                                                                                                                                                                                                                                                                                                                                                                                                                                                                                                                       |
| 118<br>118<br>118<br>120<br>121<br>124<br>127<br>128<br>129<br>130<br>131<br>133<br>149<br>193<br>205<br>209<br>246<br>247<br>266<br>270<br>274<br>287<br>331A<br>331B<br>332 | 35355 29774 30705 30962 650128 30622A 650542 26073 650694A 32589 31843A 650836 650493 30747 610118 650561 30939A 32125 590417 26460 31461 610973 27275 34246 34346 31752 30547A 30548B | Fuel Cap (Use as required) Fuel Line (Braided 8-1/4" 21 cm) (Use as req.) Fuel Line (Braided 16") (41 cm) (Use as req.) Fuel Line (Braided 32") (81 cm) (Use as req.) Screw, 10-24 x 1/2" (Use as required) Extension, Blower housing Screw, 5/16-18 x 3/4" Washer (Use as required) Screw, 5/16-18 x 2" (Use as required) Key, Flywheel Bracket, Governor gear Screw, 10-24 x 1/2" Screw, 1/4-20 x 1-3/4" Clip, Shorting Cover, Spark plug (Use as required) Screw, 1/4-20 x 5/8" (Use as required) Cover, Cylinder head Cup, Starter Screen, Starter cup Clamp, Fuel line Bushing, Crankshaft (Use as required) Terminal Ass'y. (As req. on late prod uction) Clip, Hi-tension wire (Use as required) Decal, Instruction Decal, Air cleaner Contact Assy., Breaker Condenser |
|                                                                                                                                                                               | 631021<br>631454                                                                                                                                                                       | Inlet Needle, Seat & Clip Assy.  Carburetor (Incl. 75) (Refer to Division 5, Section A, page 100 for breakdown)                                                                                                                                                                                                                                                                                                                                                                                                                                                                                                                                                                                                                                                                |
| 337                                                                                                                                                                           | 610689A                                                                                                                                                                                | Magneto NOTE: The complete magneto is not available as an assembly. The magneto number is shown for reference purposes only. Order component parts individually, as show in parts list. (Refer to Division 5, Section B, page 24 for breakdown)                                                                                                                                                                                                                                                                                                                                                                                                                                                                                                                                |
| 338                                                                                                                                                                           | 590420                                                                                                                                                                                 | Rewind Starter (Refer to Division 5, Section C, page 25 for breakdown)                                                                                                                                                                                                                                                                                                                                                                                                                                                                                                                                                                                                                                                                                                         |
| 343                                                                                                                                                                           | 33239A                                                                                                                                                                                 | Gasket Set (Incl. items marked*)                                                                                                                                                                                                                                                                                                                                                                                                                                                                                                                                                                                                                                                                                                                                               |

| Ref # | Part Number | Qty | Description                                                                                                                                                                                                                                                                                                  |
|-------|-------------|-----|--------------------------------------------------------------------------------------------------------------------------------------------------------------------------------------------------------------------------------------------------------------------------------------------------------------|
| 31    | 650489      |     | Screw, 1/4-20 x 5/8"                                                                                                                                                                                                                                                                                         |
| 34    | 27793       |     | Clip, Conduit (Use as required)                                                                                                                                                                                                                                                                              |
| 35    | 28942       |     | Screw, 10-32 x 3/8" (Use as required)                                                                                                                                                                                                                                                                        |
|       | 650128      |     | Screw, 10-24 x 1/2"                                                                                                                                                                                                                                                                                          |
|       | 29716       |     | Screw, 1/4-28 x 7/16"                                                                                                                                                                                                                                                                                        |
|       | 30824       |     | Link, Throttle                                                                                                                                                                                                                                                                                               |
|       | 650815      |     | Washer, Belleville                                                                                                                                                                                                                                                                                           |
|       | 8116        |     | Nut, Hex                                                                                                                                                                                                                                                                                                     |
|       | 610118      |     | Cover, Spark plug (Use as required)                                                                                                                                                                                                                                                                          |
|       | 33110A      |     | Control Bracket (Incl. 224 & 274)                                                                                                                                                                                                                                                                            |
|       | 30826       |     | Spring, Extension                                                                                                                                                                                                                                                                                            |
|       | 30820       |     | Baffle, Heat                                                                                                                                                                                                                                                                                                 |
|       | 28942       |     | Screw, 10-32 x 3/8"                                                                                                                                                                                                                                                                                          |
|       | 650764      |     | Nut, "U" Type (Use as required)                                                                                                                                                                                                                                                                              |
|       | 610973      |     | Terminal Ass'y. (As req. on late prod uction)                                                                                                                                                                                                                                                                |
|       | 32179       |     | Decal, "Super Start"  Revised Starter (Refer to Division 5, Section C, page 35 for                                                                                                                                                                                                                           |
| 338   | 590420      |     | Rewind Starter (Refer to Division 5, Section C, page 25 for breakdown)                                                                                                                                                                                                                                       |
| 340   | 33328D      |     | Starter Motor Kit (110-120 Volt) This 110-120 volt starter motor kit may have been added to this engine. It can be added only if cylinder hasdrilled and tapped starter mounting bosses and a ring gear flywheel (see#342). Refer to service number stamped on end cap of motor, or on decal, for identifica |
| 342   | 30811A      |     | Flywheel (Ring gear flywheel requiredon engines using 110-120 volt starter kits listed above)                                                                                                                                                                                                                |
| 342   | 611042      |     | Flywheel (Used on Type letters H and above) (Std. Point ignition) (Ring gear flywheel required on engines using 110-120 volt starter kits listed above)                                                                                                                                                      |
| 342   | 611085      |     | Flywheel (Minimum ring gear flywheel required on engines using 110-120 volt starter kits listed above) (Use withSolid State ignition)                                                                                                                                                                        |