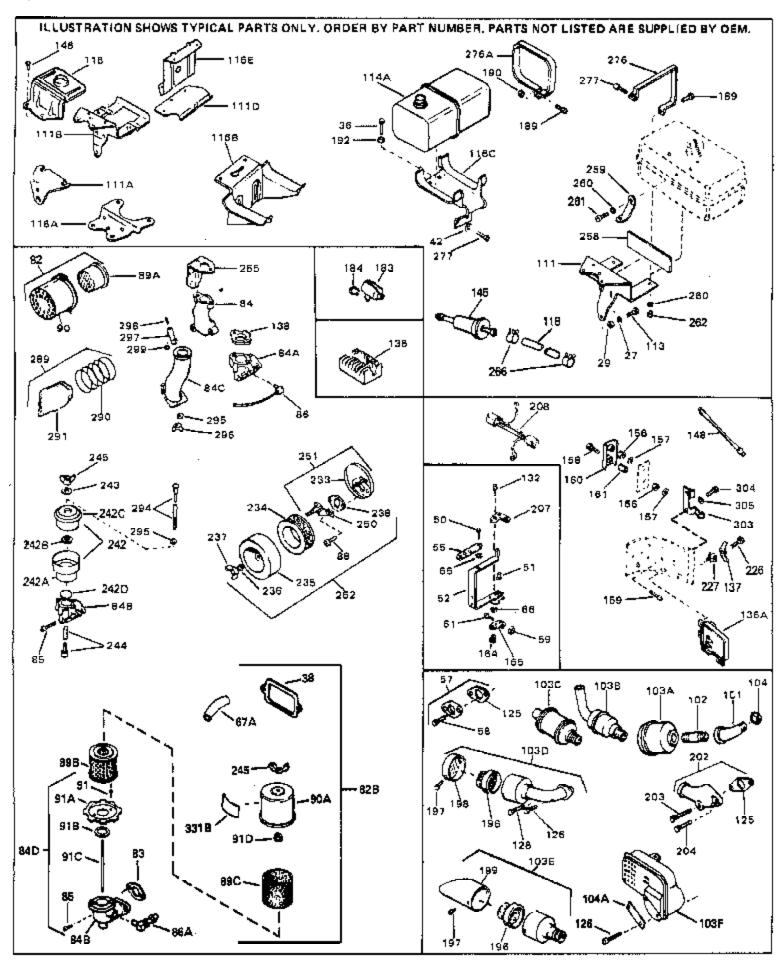

| Ref # | Part Number (         | Qty Description                                                                    |
|-------|-----------------------|------------------------------------------------------------------------------------|
|       | 28425                 | Cover, Valve spring                                                                |
|       | 26073                 | Washer (Use as required)                                                           |
|       | 650691                | Washer, Flat (Use as required)                                                     |
|       | 650690                | Washer, Belleville (Use as required)                                               |
|       | 650128                | Screw, 10-24 x 1/2"                                                                |
|       | 27915A                | * Gasket, Intake                                                                   |
|       | 30195A                | ·                                                                                  |
|       | 30196                 | Flange, Carburetor (Incl. 79 & 80)                                                 |
|       | 29716                 | Screw, 5/16-18 x 3/4"                                                              |
|       |                       | Screw, 1/4-28 x 7/16"                                                              |
|       | 650548                | Screw, 8-32 x 5/16"                                                                |
| 52    | 32326A                | Lever, Governor (New lever does not need 1 of                                      |
|       |                       | 51,66,132,164,165,207)                                                             |
| 55    | 30205                 | Bracket, Adjusting                                                                 |
| 56    | 30824                 | Link, Throttle                                                                     |
| 59    | 29216                 | Nut, Lock, 10-32                                                                   |
| 60    | 650152                | Screw, 8-32 x 3/8"                                                                 |
| 61    | 29826                 | Screw, 10-32 x 3/4"                                                                |
|       | 29642                 | Ring, Retaining                                                                    |
|       | 30699C                | Rod Assy., Governor (Incl. 64 & 65)                                                |
|       | 30699B                | Governor Rod Ass'y. (This one-piece governor rodis no longer                       |
|       |                       | used. It is replaced by 30699C ass'y.,Ref. no. 63A)                                |
| 64    | 30700                 | Yoke, Governor                                                                     |
|       | 650494                | Screw, 6-40 x 5/16"                                                                |
|       | 29918                 | Lockwasher, #8 E.T.                                                                |
|       | 35350                 | Tube, Breather                                                                     |
|       | 29747B                | Screw, 5/16-24 x 21/32"                                                            |
|       | 32158E                | Blower Housing (For elec.star.)(Incl. 134,135)                                     |
|       | 650815                | Washer, Belleville                                                                 |
|       | 8116                  | Nut, Hex                                                                           |
|       | 29536                 | Blower Housing Baffle (without electric starter knock-out)                         |
| 70    | 20000                 | (Use as required)                                                                  |
| 73    | 35256A                | Blower Housing Baffle (with electric starter knock-out) (Use                       |
| .0    | 552567 (              | as required) (Point Ignition)                                                      |
| 7/    | 650561                | Screw, 1/4-20 x 5/8"                                                               |
|       | 31688A                | * Gasket, Carburetor                                                               |
|       | 29752                 | Nut & Lockwasher Assy., 1/4-28                                                     |
|       |                       | · ·                                                                                |
|       | 650572                | Screw, 1/4-28 x 1-1/8"  Air Cleaner Acely (Incl. 60, 83, 87, 88, 80, 004, 8, 331P) |
| OZA   | 730164                | Air Cleaner Ass'y. (Incl. 60, 83, 87, 88, 89, 90A & 331B) (Use as required)        |
|       |                       | ,                                                                                  |
|       | 27272A                | * Gasket, Air cleaner                                                              |
| 87    | 31691                 | Bracket, Air cleaner NOTE: 130010 thru 10C & 11 used in                            |
|       |                       | early production only.                                                             |
| 88    | 28820                 | Screw, 10-32 x 1/2"                                                                |
| 89    | 30727                 | Element, Air cleaner                                                               |
|       | 31715                 | Body, Air cleaner                                                                  |
|       | 35349                 | Ground Wire                                                                        |
|       | 31757                 | Base, Engine mounting                                                              |
|       | 31845                 | Shaft, Mechanical governor                                                         |
|       | 30591                 | Gear Assy., Governor (Incl. 109)                                                   |
|       | 30588A                | Spool, Governor                                                                    |
|       | 30590A                | Washer, Flat                                                                       |
|       | 29193                 | Ring, Retaining                                                                    |
|       | 30063                 | Screw, 1/4-20 x 1/2"                                                               |
|       | 410144B               | Fuel Cap (White Plastic)(Std)(As required)                                         |
| 113   | 7101 <del>111</del> 0 | i dei Cap (vviille i laslic)(Slu)(As legu lleu)                                    |
|       |                       |                                                                                    |

| Ref #       | Part Number     | Qtv | Description                                                    |
|-------------|-----------------|-----|----------------------------------------------------------------|
|             | 27513           |     | Lockwasher, 1/4" (Use as required)                             |
|             | 650697A         |     | Screw, 5/16-18 x 2-1/2" (Use as requi red)                     |
|             | 650695A         |     | Screw, 5/16-18 x 2-1/4" (Use as required)                      |
|             |                 |     |                                                                |
|             | 650694A         |     | Screw, 5/16-18 x 2" (Use as required)                          |
|             | 27896A          |     | * Gasket, Breather cover                                       |
| 42          | 26073           |     | Washer (Use as required)                                       |
| 42          | 650691          |     | Washer, Flat (Use as required)                                 |
| 50          | 650548          |     | Screw, 8-32 x 5/16"                                            |
|             | 30319           |     | Rivet, Split (Used in early productio n)                       |
|             | 32326A          |     | Lever, Governor (New lever does not need 1 of                  |
| OL.         | <i>323201</i> ( |     | 51,66,132,164,165,207)                                         |
| EE          | 20205           |     | , , , , , ,                                                    |
|             | 30205           |     | Bracket, Adjusting                                             |
|             | 730130          |     | Exh.Adap.Kit (Incl. 58 & 125) (Use as req.)                    |
|             | 30196           |     | Screw, 5/16-18 x 3/4" (Use as require d)                       |
| 59          | 29216           |     | Nut, Lock, 10-32                                               |
| 61          | 29826           |     | Screw, 10-32 x 3/4"                                            |
| 66          | 29918           |     | Lockwasher, #8 E.T.                                            |
|             | 730127          |     | Air Cleaner Ass'y. (Incl. 60, 83, 87, 88, 89A, 90, 238 &       |
| 32          | 100121          |     | 331B) (Use as required)                                        |
| 82B         | 730561          |     | Air cleaner kit (Incl. 38, 67A, 83, 84B, 85,89B, 89C, 90A, 91, |
| <del></del> |                 |     | 91A, 91B, 91C, 91D, 245 & 331B) (Use only on engines with      |
|             |                 |     | an externally vented fully adjustable carburetor)              |
|             |                 |     |                                                                |
| 83          | 27272A          |     | * Gasket, Air cleaner                                          |
| 84          | 31988           |     | Elbow, Air cleaner                                             |
| 84D         | 34819           |     | Air Cleaner Elbow (Incl. 84B, 86A, 91, 91A, 91B & 91C) (Use    |
|             |                 |     | in 730561 assembly only)                                       |
| 85          | 650163          |     | Screw, 10-32 x 7/8"                                            |
|             | 28820           |     | Screw, 10-32 x 1/2"                                            |
|             | 31715           |     | Body, Air cleaner                                              |
|             |                 |     |                                                                |
|             | 29574           |     | Muffler Elbow                                                  |
|             | 391026          |     | Opt. Spark Arrest Muffler (Incl.196,1 97,199)                  |
|             | 31506           |     | Muffler                                                        |
| 104         | 28443           |     | Conduit Nut                                                    |
| 104         | 32862           |     | Conduit Nut                                                    |
| 113         | 30063           |     | Screw, 1/4-20 x 1/2"                                           |
|             | 29774           |     | Fuel Line (Braided 8-1/4" 21 cm)(Use as req.)                  |
|             | 30705           |     | Fuel Line (Braided 16") (41 cm) (Use as req.)                  |
|             | 30962           |     | Fuel Line (Braided 32") (81 cm) (Use as req.)                  |
|             |                 |     |                                                                |
|             | 650694A         |     | Screw, 5/16-18 x 2" (Use as required)                          |
|             | 650548          |     | Screw, 8-32 x 5/16" (Early production )                        |
|             | 34067           |     | Wire Assy., Alternator adapter (4-1/4 ")                       |
|             | 34069           |     | Wire Assy., Alternator adapter (6-3/4 ")                       |
| 202         | 31288           |     | Exh. Adaptor Kit (Incl.125,203,204) ( As req.)                 |
| 203         | 650697A         |     | Screw, 5/16-18 x 2-1/2" (Use as requi red)                     |
|             | 6021A           |     | Screw, 5/16-18 x 1-1/2" (Use as requi red)                     |
|             | 26460           |     | Clamp, Fuel line                                               |
|             | 730512          |     |                                                                |
|             |                 |     | Kit. Pre-cleaner (Incl 290 & 291)                              |
|             | 31667           |     | Spring, Pre-cleaner bag                                        |
|             | 31668           |     | Bag, Pre-cleaner                                               |
| 331B        | 31752           |     | Decal, Air cleaner                                             |
|             |                 |     |                                                                |