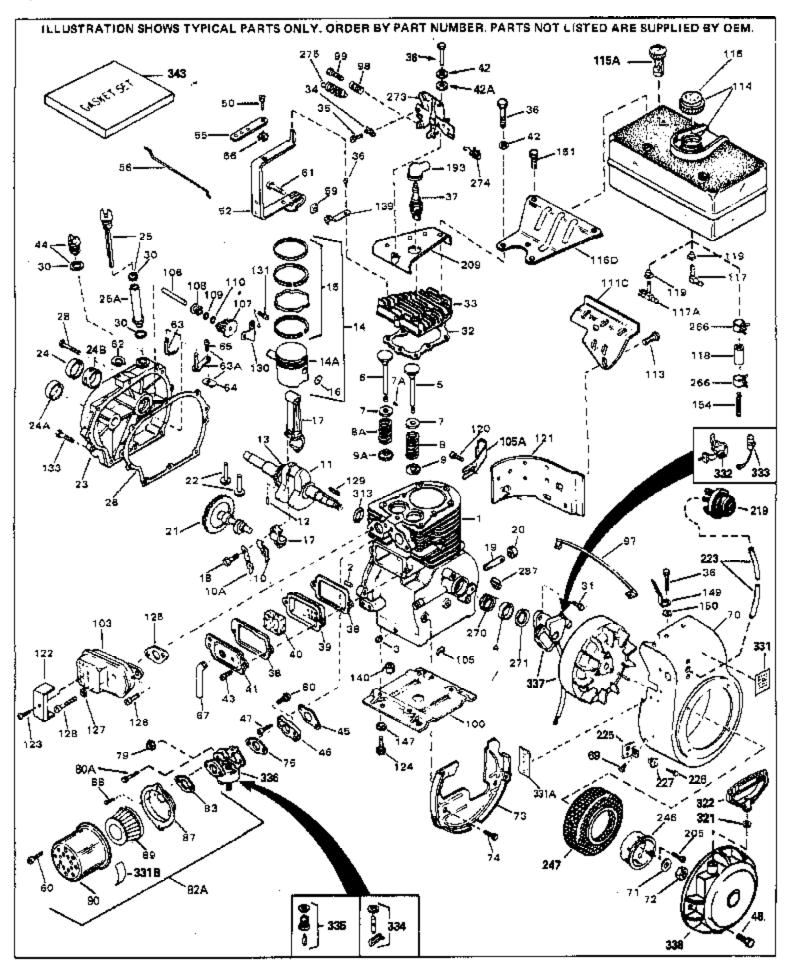

|     |         | Qty | Description                                              |
|-----|---------|-----|----------------------------------------------------------|
| 1   | 32586C  |     | Cylinder (Incl. 2, 3, 4 & 76) (2-3/4" Bore)              |
| 2   | 27652   |     | Pin, Dowel                                               |
| 3   | 27642   |     | Plug, Oil drain                                          |
| 4   | 32630   |     | Seal, Oil                                                |
| 5   | 32783   |     | Intake Valve (Std.) (Incl. 9)                            |
|     | 32784   |     | Intake Valve (1/32" OS) (Incl. 9)                        |
|     | 27878A  |     | Exhaust Valve (Std.) (Incl. 9)                           |
|     | 27880A  |     | Exhaust Valve (1/32" OS) (Incl. 9)                       |
|     | 27882   |     | Cap, Upper valve spring                                  |
|     | 20810   |     | 1. 1.                                                    |
|     |         |     | Pin, Valve spring retainer (Use as re quired)            |
|     | 27881   |     | Spring, Valve                                            |
|     | 27881   |     | Spring, Valve                                            |
|     | 32581   |     | Cap, Lower valve spring                                  |
|     | 32581   |     | Cap, Lower valve spring                                  |
|     | 34242   |     | Dipper, Oil                                              |
| 10A | 32590   |     | Plate, Lock & Oil dipper (This plate may be replaced by  |
|     |         |     | 34242 oil dipper but 650662C screw must be used.)        |
| 11  | 32587   |     | Crankshoft (Incl. 12.8.12)                               |
|     |         |     | Crankshaft (Incl. 12 & 13)                               |
|     | 29783   |     | Crankshaft Gear Pin (Early production )                  |
| 13  | 27884   |     | Gear, Crankshaft (Used in early production) This gear is |
|     |         |     | servicable onlywhen it is pinned to the crankshaft.      |
| 14  | 34517   |     | Piston, Pin & Ring Set (Std.) (2-3/4" Bore)              |
|     | 34518   |     | Piston, Pin & Ring Set (.010" OS)                        |
|     | 34519   |     | Piston, Pin & Ring Set (.020" OS)                        |
|     | 32592B  |     | Piston & Pin Ass'y. (Std.)(2-3/4")(In cl.16)             |
|     | 32593B  |     | Piston & Pin Ass'y. (.010" OS) (Incl. 16)                |
|     | 32594B  |     | Piston & Pin Ass'y. (.020" OS) (Incl. 16)                |
|     |         |     |                                                          |
|     | 32595   |     | Ring Set (Std.) (2-3/4" Bore)                            |
|     | 32596   |     | Ring Set (.010" OS)                                      |
|     | 32597   |     | Ring Set (.020" OS)                                      |
|     | 27888   |     | Ring, Piston pin retaining                               |
|     | 32591C  |     | Rod Assy., Connecting (Incl. 10 & 18)                    |
|     | 650662C |     | Screw, Connecting rod (2 each)                           |
|     | 30968   |     | Nipple, Oil drain                                        |
| 20  | 30969   |     | Cap, Oil drain                                           |
| 21  | 32115   |     | Camshaft (MCR)                                           |
| 22  | 34034   |     | Lifter, Valve                                            |
| 23  | 31303B  |     | Cover, Cylinder (Incl. 24, 106 & 279)                    |
| 24  | 28427   |     | Seal, Oil                                                |
|     | 31546   |     | Bushing, Crankshaft (Use as required)                    |
|     | 29668   |     | Dipstick, Oil (Incl. 30)                                 |
|     | 30684   |     | * Gasket, Cylinder cover                                 |
|     | 650488  |     | Screw, 1/4-20 x 1-1/4"                                   |
|     | 29673   |     | * Gasket, Oil filler                                     |
|     | 650489  |     | Screw, 1/4-20 x 5/8"                                     |
|     | 32631A  |     |                                                          |
|     |         |     | * Gasket, Cylinder head                                  |
|     | 30938A  |     | Head, Cylinder                                           |
|     | 27793   |     | Clip, Conduit (Use as required)                          |
|     | 28942   |     | Screw, 10-32 x 3/8" (Use as required)                    |
|     | 650697A |     | Screw, 5/16-18 x 2-1/2" (Use as requi red)               |
|     | 650695A |     | Screw, 5/16-18 x 2-1/4" (Use as requi red)               |
|     | 650694A |     | Screw, 5/16-18 x 2" (Use as required)                    |
|     | 33636   |     | Resistor Spark Plug (RJ-8C)                              |
|     | 34251   |     | Resistor Spark Plug                                      |
| 38  | 27896A  |     | * Gasket, Breather cover                                 |
| 39  | 28423   |     | Body, Breather                                           |
|     | 28424   |     | Element, Breather                                        |
| _   |         |     | ·                                                        |

| Ref # | Part Number (         | Qty Description                                                                    |
|-------|-----------------------|------------------------------------------------------------------------------------|
|       | 28425                 | Cover, Valve spring                                                                |
|       | 26073                 | Washer (Use as required)                                                           |
|       | 650691                | Washer, Flat (Use as required)                                                     |
|       | 650690                | Washer, Belleville (Use as required)                                               |
|       | 650128                | Screw, 10-24 x 1/2"                                                                |
|       | 27915A                | * Gasket, Intake                                                                   |
|       | 30195A                | ·                                                                                  |
|       | 30196                 | Flange, Carburetor (Incl. 79 & 80)                                                 |
|       | 29716                 | Screw, 5/16-18 x 3/4"                                                              |
|       |                       | Screw, 1/4-28 x 7/16"                                                              |
|       | 650548                | Screw, 8-32 x 5/16"                                                                |
| 52    | 32326A                | Lever, Governor (New lever does not need 1 of                                      |
|       |                       | 51,66,132,164,165,207)                                                             |
| 55    | 30205                 | Bracket, Adjusting                                                                 |
| 56    | 30824                 | Link, Throttle                                                                     |
| 59    | 29216                 | Nut, Lock, 10-32                                                                   |
| 60    | 650152                | Screw, 8-32 x 3/8"                                                                 |
| 61    | 29826                 | Screw, 10-32 x 3/4"                                                                |
|       | 29642                 | Ring, Retaining                                                                    |
|       | 30699C                | Rod Assy., Governor (Incl. 64 & 65)                                                |
|       | 30699B                | Governor Rod Ass'y. (This one-piece governor rodis no longer                       |
|       |                       | used. It is replaced by 30699C ass'y.,Ref. no. 63A)                                |
| 64    | 30700                 | Yoke, Governor                                                                     |
|       | 650494                | Screw, 6-40 x 5/16"                                                                |
|       | 29918                 | Lockwasher, #8 E.T.                                                                |
|       | 35350                 | Tube, Breather                                                                     |
|       | 29747B                | Screw, 5/16-24 x 21/32"                                                            |
|       | 32158E                | Blower Housing (For elec.star.)(Incl. 134,135)                                     |
|       | 650815                | Washer, Belleville                                                                 |
|       | 8116                  | Nut, Hex                                                                           |
|       | 29536                 | Blower Housing Baffle (without electric starter knock-out)                         |
| 70    | 20000                 | (Use as required)                                                                  |
| 73    | 35256A                | Blower Housing Baffle (with electric starter knock-out) (Use                       |
| .0    | 552567 (              | as required) (Point Ignition)                                                      |
| 7/    | 650561                | Screw, 1/4-20 x 5/8"                                                               |
|       | 31688A                | * Gasket, Carburetor                                                               |
|       | 29752                 | Nut & Lockwasher Assy., 1/4-28                                                     |
|       |                       | · ·                                                                                |
|       | 650572                | Screw, 1/4-28 x 1-1/8"  Air Cleaner Acely (Incl. 60, 83, 87, 88, 80, 004, 8, 331P) |
| OZA   | 730164                | Air Cleaner Ass'y. (Incl. 60, 83, 87, 88, 89, 90A & 331B) (Use as required)        |
|       |                       | ,                                                                                  |
|       | 27272A                | * Gasket, Air cleaner                                                              |
| 87    | 31691                 | Bracket, Air cleaner NOTE: 130010 thru 10C & 11 used in                            |
|       |                       | early production only.                                                             |
| 88    | 28820                 | Screw, 10-32 x 1/2"                                                                |
| 89    | 30727                 | Element, Air cleaner                                                               |
|       | 31715                 | Body, Air cleaner                                                                  |
|       | 35349                 | Ground Wire                                                                        |
|       | 31757                 | Base, Engine mounting                                                              |
|       | 31845                 | Shaft, Mechanical governor                                                         |
|       | 30591                 | Gear Assy., Governor (Incl. 109)                                                   |
|       | 30588A                | Spool, Governor                                                                    |
|       | 30590A                | Washer, Flat                                                                       |
|       | 29193                 | Ring, Retaining                                                                    |
|       | 30063                 | Screw, 1/4-20 x 1/2"                                                               |
|       | 410144B               | Fuel Cap (White Plastic)(Std)(As required)                                         |
| 113   | 7101 <del>111</del> 0 | i dei Cap (vviille i laslic)(Slu)(As legu lleu)                                    |
|       |                       |                                                                                    |

| Ref #                                                                                                                                                                         | Part Number Qty                                                                                                                                                                        | Description                                                                                                                                                                                                                                                                                                                                                                                                                                                                                                                                                                                                                                                                                                                                                                    |
|-------------------------------------------------------------------------------------------------------------------------------------------------------------------------------|----------------------------------------------------------------------------------------------------------------------------------------------------------------------------------------|--------------------------------------------------------------------------------------------------------------------------------------------------------------------------------------------------------------------------------------------------------------------------------------------------------------------------------------------------------------------------------------------------------------------------------------------------------------------------------------------------------------------------------------------------------------------------------------------------------------------------------------------------------------------------------------------------------------------------------------------------------------------------------|
|                                                                                                                                                                               | 33032                                                                                                                                                                                  | Fuel Cap (Charcoal Plastic) (Spurt resistant, Low profile) (Use as required)                                                                                                                                                                                                                                                                                                                                                                                                                                                                                                                                                                                                                                                                                                   |
| 115                                                                                                                                                                           | 34210                                                                                                                                                                                  | Fuel Cap (Red Plastic) (Spurt resistant, High profile) (Use as required)                                                                                                                                                                                                                                                                                                                                                                                                                                                                                                                                                                                                                                                                                                       |
| 118<br>118<br>118<br>120<br>121<br>124<br>127<br>128<br>129<br>130<br>131<br>133<br>149<br>193<br>205<br>209<br>246<br>247<br>266<br>270<br>274<br>287<br>331A<br>331B<br>332 | 35355 29774 30705 30962 650128 30622A 650542 26073 650694A 32589 31843A 650836 650493 30747 610118 650561 30939A 32125 590417 26460 31461 610973 27275 34246 34346 31752 30547A 30548B | Fuel Cap (Use as required) Fuel Line (Braided 8-1/4" 21 cm) (Use as req.) Fuel Line (Braided 16") (41 cm) (Use as req.) Fuel Line (Braided 32") (81 cm) (Use as req.) Screw, 10-24 x 1/2" (Use as required) Extension, Blower housing Screw, 5/16-18 x 3/4" Washer (Use as required) Screw, 5/16-18 x 2" (Use as required) Key, Flywheel Bracket, Governor gear Screw, 10-24 x 1/2" Screw, 1/4-20 x 1-3/4" Clip, Shorting Cover, Spark plug (Use as required) Screw, 1/4-20 x 5/8" (Use as required) Cover, Cylinder head Cup, Starter Screen, Starter cup Clamp, Fuel line Bushing, Crankshaft (Use as required) Terminal Ass'y. (As req. on late prod uction) Clip, Hi-tension wire (Use as required) Decal, Instruction Decal, Air cleaner Contact Assy., Breaker Condenser |
|                                                                                                                                                                               | 631021<br>631454                                                                                                                                                                       | Inlet Needle, Seat & Clip Assy.  Carburetor (Incl. 75) (Refer to Division 5, Section A, page 100 for breakdown)                                                                                                                                                                                                                                                                                                                                                                                                                                                                                                                                                                                                                                                                |
| 337                                                                                                                                                                           | 610689A                                                                                                                                                                                | Magneto NOTE: The complete magneto is not available as an assembly. The magneto number is shown for reference purposes only. Order component parts individually, as show in parts list. (Refer to Division 5, Section B, page 24 for breakdown)                                                                                                                                                                                                                                                                                                                                                                                                                                                                                                                                |
| 338                                                                                                                                                                           | 590420                                                                                                                                                                                 | Rewind Starter (Refer to Division 5, Section C, page 25 for breakdown)                                                                                                                                                                                                                                                                                                                                                                                                                                                                                                                                                                                                                                                                                                         |
| 343                                                                                                                                                                           | 33239A                                                                                                                                                                                 | Gasket Set (Incl. items marked*)                                                                                                                                                                                                                                                                                                                                                                                                                                                                                                                                                                                                                                                                                                                                               |