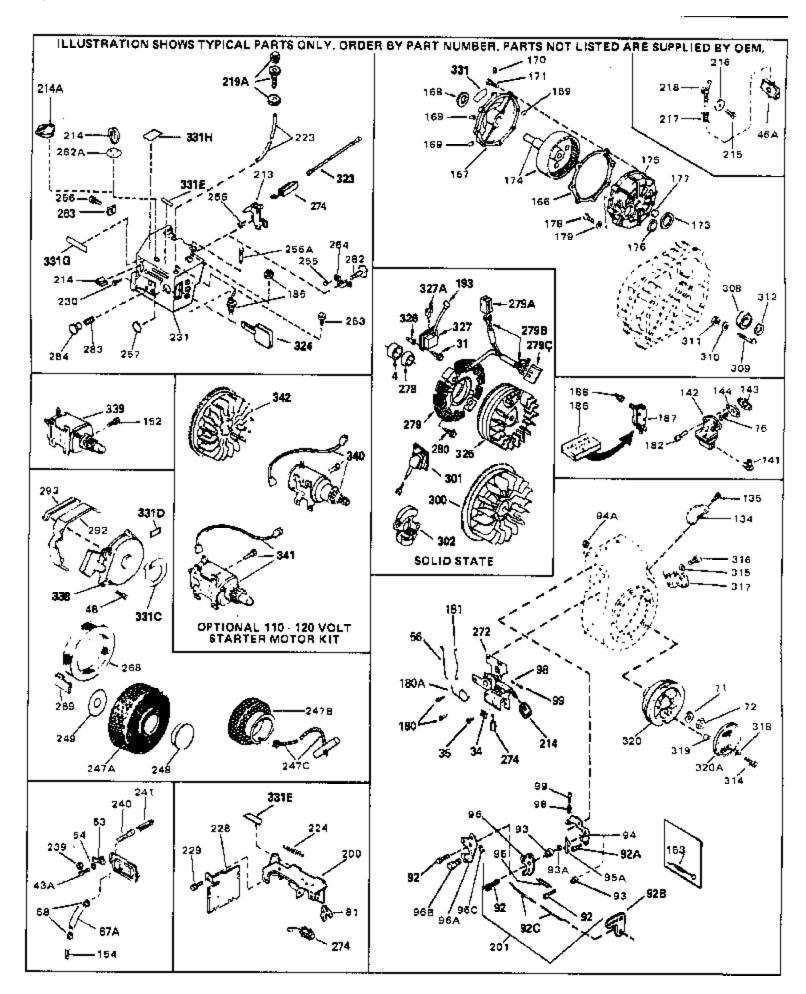

| Ref # | Part Number | Qty | Description                                                                                                                                                                                                                                                                                                  |
|-------|-------------|-----|--------------------------------------------------------------------------------------------------------------------------------------------------------------------------------------------------------------------------------------------------------------------------------------------------------------|
|       | 650489      |     | Screw, 1/4-20 x 5/8"                                                                                                                                                                                                                                                                                         |
| 34    | 27793       |     | Clip, Conduit (Use as required)                                                                                                                                                                                                                                                                              |
| 35    | 28942       |     | Screw, 10-32 x 3/8" (Use as required)                                                                                                                                                                                                                                                                        |
| 43A   | 650597      |     | Screw, 10-24 x 5/8"                                                                                                                                                                                                                                                                                          |
| 48    | 29716       |     | Screw, 1/4-28 x 7/16"                                                                                                                                                                                                                                                                                        |
| 53    | 32328       |     | Bracket, Speed adjusting (Incl. 239)                                                                                                                                                                                                                                                                         |
| 54    | 8269        |     | Washer, Lock (Can be purchased locall y)                                                                                                                                                                                                                                                                     |
| 56    | 32327       |     | Link, Throttle                                                                                                                                                                                                                                                                                               |
| 71    | 650815      |     | Washer, Belleville                                                                                                                                                                                                                                                                                           |
| 72    | 8116        |     | Nut, Hex                                                                                                                                                                                                                                                                                                     |
| 152   | 30063       |     | Screw, 1/4-20 x 1/2"                                                                                                                                                                                                                                                                                         |
| 193   | 610118      |     | Cover, Spark plug (Use as required)                                                                                                                                                                                                                                                                          |
| 193   | 27276       |     | Cover, Spark plug                                                                                                                                                                                                                                                                                            |
| 239   | 33450       |     | Nut, Lock                                                                                                                                                                                                                                                                                                    |
| 240   | 30845A      |     | Bolt, Governor adjusting                                                                                                                                                                                                                                                                                     |
| 241   | 32329       |     | Spring, Governor bolt                                                                                                                                                                                                                                                                                        |
| 263   | 650764      |     | Nut, "U" Type (Use as required)                                                                                                                                                                                                                                                                              |
| 274   | 610973      |     | Terminal Ass'y. (As req. on late prod uction)                                                                                                                                                                                                                                                                |
| 331   | 550223      |     | Decal, Name                                                                                                                                                                                                                                                                                                  |
| 338   | 590420      |     | Rewind Starter (Refer to Division 5, Section C, page 25 for                                                                                                                                                                                                                                                  |
|       |             |     | breakdown)                                                                                                                                                                                                                                                                                                   |
| 339   | 35765A      |     | Electric Starter Motor (12 Volt) NOTE: The 29965, 32468, 32468B, 33606, 35765 and 35765A startermotors are used interchangeably on these models. Refer to service number stamped on end cap of motor, or on decal, for identification. Refer to Division 5, Section D for breakdown.                         |
| 340   | 33328D      |     | Starter Motor Kit (110-120 Volt) This 110-120 volt starter motor kit may have been added to this engine. It can be added only if cylinder hasdrilled and tapped starter mounting bosses and a ring gear flywheel (see#342). Refer to service number stamped on end cap of motor, or on decal, for identifica |
| 342   | 30811A      |     | Flywheel (Ring gear flywheel requiredon engines using 110-120 volt starter kits listed above)                                                                                                                                                                                                                |
| 342   | 611042      |     | Flywheel (Used on Type letters H and above) (Std. Point ignition) (Ring gear flywheel required on engines using 110-120 volt starter kits listed above)                                                                                                                                                      |
| 342   | 611085      |     | Flywheel (Minimum ring gear flywheel required on engines using 110-120 volt starter kits listed above) (Use with Solid State ignition)                                                                                                                                                                       |