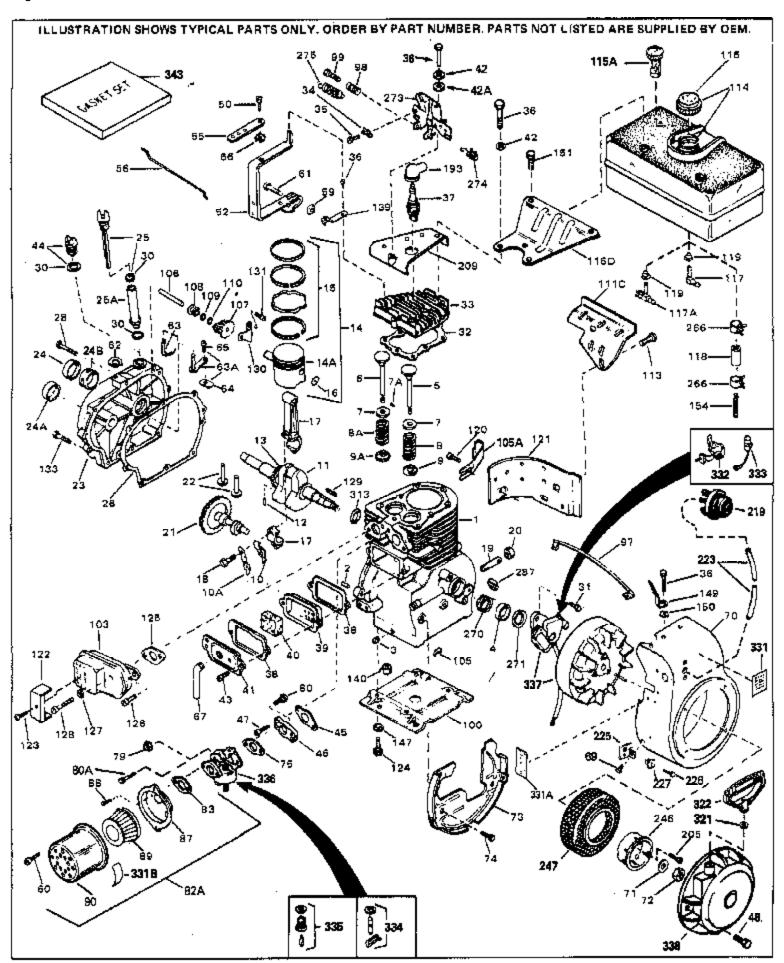

|      |         | Qty |                                                          |
|------|---------|-----|----------------------------------------------------------|
|      | 32586C  |     | Cylinder (Incl. 2, 3, 4 & 76) (2-3/4" Bore)              |
|      | 27652   |     | Pin, Dowel                                               |
| 3    | 27642   |     | Plug, Oil drain                                          |
| 4    | 32630   |     | Seal, Oil                                                |
| 5    | 32783   |     | Intake Valve (Std.) (Incl. 9)                            |
|      | 32784   |     | Intake Valve (1/32" OS) (Incl. 9)                        |
|      | 27878A  |     | Exhaust Valve (Std.) (Incl. 9)                           |
|      | 27880A  |     | Exhaust Valve (1/32" OS) (Incl. 9)                       |
|      | 27882   |     | Cap, Upper valve spring                                  |
|      | 20810   |     |                                                          |
|      |         |     | Pin, Valve spring retainer (Use as re quired)            |
|      | 27881   |     | Spring, Valve                                            |
|      | 27881   |     | Spring, Valve                                            |
|      | 32581   |     | Cap, Lower valve spring                                  |
|      | 32581   |     | Cap, Lower valve spring                                  |
| 10A  | 32590   |     | Plate, Lock & Oil dipper (This plate may be replaced by  |
|      |         |     | 34242 oil dipper but 650662C screw must be used.)        |
| 10   | 24242   |     | Dippor Oil                                               |
|      | 34242   |     | Dipper, Oil  Cropkobet (Incl. 13.8.13)                   |
|      | 32670   |     | Crankshaft (Incl. 12 & 13)                               |
|      | 29783   |     | Crankshaft Gear Pin (Early production )                  |
| 13   | 27884   |     | Gear, Crankshaft (Used in early production) This gear is |
|      |         |     | servicable onlywhen it is pinned to the crankshaft.      |
| 14A  | 32592B  |     | Piston & Pin Ass'y. (Std.)(2-3/4")(In cl.16)             |
|      | 32593B  |     | Piston & Pin Ass'y. (.010" OS) (Incl. 16)                |
|      | 32594B  |     | Piston & Pin Ass'y. (.020" OS) (Incl. 16)                |
|      | 34517   |     | Piston, Pin & Ring Set (Std.) (2-3/4" Bore)              |
|      | 34518   |     |                                                          |
|      |         |     | Piston, Pin & Ring Set (.010" OS)                        |
|      | 34519   |     | Piston, Pin & Ring Set (.020" OS)                        |
|      | 32595   |     | Ring Set (Std.) (2-3/4" Bore)                            |
|      | 32596   |     | Ring Set (.010" OS)                                      |
|      | 32597   |     | Ring Set (.020" OS)                                      |
|      | 27888   |     | Ring, Piston pin retaining                               |
| 17   | 32591C  |     | Rod Assy., Connecting (Incl. 10 & 18)                    |
| 18   | 650662C |     | Screw, Connecting rod (2 each)                           |
|      | 32115   |     | Camshaft (MCR)                                           |
| 22   | 34034   |     | Lifter, Valve                                            |
|      | 31303B  |     | Cover, Cylinder (Incl. 24, 106 & 279)                    |
|      | 31546   |     | Bushing, Crankshaft (Use as required)                    |
|      | 28427   |     | Seal, Oil                                                |
|      | 29668   |     | Dipstick, Oil (Incl. 30)                                 |
|      | 30684   |     | * Gasket, Cylinder cover                                 |
|      | 650488  |     | Screw, 1/4-20 x 1-1/4"                                   |
|      | 29673   |     | * Gasket, Oil filler                                     |
|      | 650489  |     | Screw, 1/4-20 x 5/8"                                     |
|      | 32631A  |     | ·                                                        |
|      |         |     | * Gasket, Cylinder head                                  |
|      | 30938A  |     | Head, Cylinder                                           |
|      | 27793   |     | Clip, Conduit (Use as required)                          |
|      | 28942   |     | Screw, 10-32 x 3/8" (Use as required)                    |
|      | 650697A |     | Screw, 5/16-18 x 2-1/2" (Use as required)                |
|      | 650695A |     | Screw, 5/16-18 x 2-1/4" (Use as requi red)               |
|      | 650694A |     | Screw, 5/16-18 x 2" (Use as required)                    |
| 37   | 33636   |     | Resistor Spark Plug (RJ-8C)                              |
| 37   | 34251   |     | Resistor Spark Plug                                      |
|      | 27896A  |     | * Gasket, Breather cover                                 |
|      | 28423   |     | Body, Breather                                           |
|      | 28424   |     | Element, Breather                                        |
|      | 28425   |     | Cover, Valve spring                                      |
|      | 650690  |     | Washer, Belleville (Use as required)                     |
| 72/1 | 00000   |     | racio, Donovino (Oco do roquilou)                        |

| Dof # | Port Number   | Otry Doo | agription                                                  |
|-------|---------------|----------|------------------------------------------------------------|
|       | Part Number 0 |          | scription<br>asher (Use as required)                       |
|       | 650691        |          | · · · · · · · · · · · · · · · · · · ·                      |
|       |               |          | sher, Flat (Use as required)                               |
|       | 650128        |          | rew, 10-24 x 1/2"                                          |
|       | 27915A        |          | asket, Intake                                              |
|       | 30195A        |          | nge, Carburetor (Incl. 79 & 80)                            |
|       | 30196         |          | rew, 5/16-18 x 3/4"                                        |
|       | 29716         |          | rew, 1/4-28 x 7/16"                                        |
| 50    | 650548        | Scre     | rew, 8-32 x 5/16"                                          |
| 52    | 32326A        | Leve     | ver, Governor (New lever does not need 1 of                |
|       |               |          | 66,132,164,165,207)                                        |
| 55    | 30205         | Bro      | nakat Adjustina                                            |
|       | 32327         |          | acket, Adjusting                                           |
|       |               |          | k, Throttle                                                |
|       | 29216         | -        | t, Lock, 10-32                                             |
|       | 650152        |          | rew, 8-32 x 3/8"                                           |
|       | 29826         |          | rew, 10-32 x 3/4"                                          |
|       | 29642         |          | g, Retaining                                               |
| 63A   | 30699C        | Rod      | d Assy., Governor (Incl. 64 & 65)                          |
| 63    | 30699B        | Gov      | vernor Rod Ass'y. (This one-piece governor rodis no longer |
|       |               | use      | ed. It is replaced by 30699C ass'y.,Ref. no. 63A)          |
| 64    | 30700         | Volc     | (a. Cavarnar                                               |
|       |               |          | ke, Governor                                               |
|       | 650494        |          | rew, 6-40 x 5/16"                                          |
|       | 29918         |          | ckwasher, #8 E.T.                                          |
|       | 35350         |          | be, Breather                                               |
|       | 29747B        | Scre     | rew, 5/16-24 x 21/32"                                      |
| 70    | 32158E        | Blov     | wer Housing (For elec.star.)(Incl. 134,135)                |
| 71    | 650815        | Was      | sher, Belleville                                           |
| 72    | 8116          | Nut,     | t, Hex                                                     |
| 73    | 29536         | Blov     | wer Housing Baffle (without electric starter knock-out)    |
|       |               |          | se as required)                                            |
| 70    | 050504        | •        | . ,                                                        |
| 73    | 35256A        |          | wer Housing Baffle (with electric starter knock-out) (Use  |
|       |               | as r     | required) (Point Ignition)                                 |
| 74    | 650561        | Scre     | rew, 1/4-20 x 5/8"                                         |
|       | 31688A        |          | asket, Carburetor                                          |
|       | 29752         |          | t & Lockwasher Assy., 1/4-28                               |
|       | 650572        |          | rew, 1/4-28 x 1-1/8"                                       |
|       | 730164        |          | Cleaner Ass'y. (Incl. 60, 83, 87, 88, 89, 90A & 331B)      |
| 02/1  | 730104        |          | se as required)                                            |
|       |               | (030     | se as required)                                            |
| 83    | 27272A        | * Ga     | asket, Air cleaner                                         |
| 87    | 31691         | Brad     | acket, Air cleaner NOTE: 130010 thru 10C & 11 used in      |
|       |               | early    | ly production only.                                        |
| 00    | 28820         | Core     | 20w 10 22 v 1/2"                                           |
|       |               |          | rew, 10-32 x 1/2"                                          |
|       | 30727         |          | ment, Air cleaner                                          |
|       | 31715         |          | dy, Air cleaner                                            |
|       | 31582         |          | ound Wire                                                  |
|       | 29538         |          | se, Engine mounting                                        |
|       | 32401         | Muf      |                                                            |
| 106   | 31845         | Sha      | aft, Mechanical governor                                   |
| 107   | 31947         | Gea      | ar Assy., Governor                                         |
| 108   | 32324         |          | ool, Governor                                              |
|       | 29193         | •        | g, Retaining                                               |
|       | 650561        |          | rew, 1/4-20 x 5/8"                                         |
|       | 31301         |          | el Tank (Incl. 115)                                        |
|       | 410144B       |          | el Cap (White Plastic)(Std)(As requ ired)                  |
| . 10  |               | . 40     |                                                            |

| Ref # | Part Number Qty | Description                                                                                                                                                                                                                                                                         |
|-------|-----------------|-------------------------------------------------------------------------------------------------------------------------------------------------------------------------------------------------------------------------------------------------------------------------------------|
| 115   | 33032           | Fuel Cap (Charcoal Plastic) (Spurt resistant, Low profile) (Use as required)                                                                                                                                                                                                        |
| 115   | 34210           | Fuel Cap (Red Plastic) (Spurt resistant, High profile) (Use as required)                                                                                                                                                                                                            |
| 115   | 35355           | Fuel Cap (Use as required)                                                                                                                                                                                                                                                          |
|       | 28584           | Fitting, Fuel strainer & elbow                                                                                                                                                                                                                                                      |
|       | 29774           | Fuel Line (Braided 8-1/4" 21 cm)(Use as req.)                                                                                                                                                                                                                                       |
|       | 30705           | Fuel Line (Braided 16") (41 cm) (Use as req.)                                                                                                                                                                                                                                       |
|       | 30962           | Fuel Line (Braided 32") (81 cm) (Use as req.)                                                                                                                                                                                                                                       |
| 120   | 650128          | Screw, 10-24 x 1/2" (Use as required)                                                                                                                                                                                                                                               |
| 121   | 30622A          | Extension, Blower housing                                                                                                                                                                                                                                                           |
| 124   | 650542          | Screw, 5/16-18 x 3/4"                                                                                                                                                                                                                                                               |
| 125   | 27930A          | Gasket, Exhaust                                                                                                                                                                                                                                                                     |
| 126   | 30196           | Screw, 5/16-18 x 3/4"                                                                                                                                                                                                                                                               |
| 127   | 26073           | Washer (Use as required)                                                                                                                                                                                                                                                            |
| 128   | 650694A         | Screw, 5/16-18 x 2" (Use as required)                                                                                                                                                                                                                                               |
| 129   | 32589           | Key, Flywheel                                                                                                                                                                                                                                                                       |
| 130   | 31843A          | Bracket, Governor gear                                                                                                                                                                                                                                                              |
| 131   | 650836          | Screw, 10-24 x 1/2"                                                                                                                                                                                                                                                                 |
| 133   | 650493          | Screw, 1/4-20 x 1-3/4"                                                                                                                                                                                                                                                              |
| 149   | 30747           | Clip, Shorting                                                                                                                                                                                                                                                                      |
| 193   | 610118          | Cover, Spark plug (Use as required)                                                                                                                                                                                                                                                 |
| 193   | 27276           | Cover, Spark plug                                                                                                                                                                                                                                                                   |
|       | 650561          | Screw, 1/4-20 x 5/8" (Use as required )                                                                                                                                                                                                                                             |
| 209   | 30939A          | Cover, Cylinder head                                                                                                                                                                                                                                                                |
| 246   | 32125           | Cup, Starter                                                                                                                                                                                                                                                                        |
|       | 590417          | Screen, Starter cup                                                                                                                                                                                                                                                                 |
|       | 26460           | Clamp, Fuel line                                                                                                                                                                                                                                                                    |
|       | 31461           | Bushing, Crankshaft (Use as required)                                                                                                                                                                                                                                               |
|       | 610973          | Terminal Ass'y. (As req. on late prod uction)                                                                                                                                                                                                                                       |
|       | 27275           | Clip, Hi-tension wire (Use as require d)                                                                                                                                                                                                                                            |
|       | 34246           | Clip, Ground wire (Use as required)                                                                                                                                                                                                                                                 |
|       | 550223          | Decal, Name                                                                                                                                                                                                                                                                         |
|       | 34346           | Decal, Instruction                                                                                                                                                                                                                                                                  |
|       | 31752           | Decal, Air cleaner                                                                                                                                                                                                                                                                  |
|       | 30547A          | Contact Assy., Breaker                                                                                                                                                                                                                                                              |
|       | 30548B          | Condenser                                                                                                                                                                                                                                                                           |
|       | 631021          | Inlet Needle, Seat & Clip Assy.                                                                                                                                                                                                                                                     |
| 330   | 631453          | Carburetor (Incl. 75) (Refer to Division 5, Section A, page 100 for breakdown)                                                                                                                                                                                                      |
| 337   | 610694A         | Magneto (w/ring gear for 110 volt sta rter) NOTE: The complete magneto is not available as an assembly. The magneto number is shown for reference purposes only. Order component parts individually, as show in parts list. (Refer to Division 5, Section B, page 24 for breakdown) |
| 338   | 590420          | Rewind Starter (Refer to Division 5, Section C, page 25 for breakdown)                                                                                                                                                                                                              |
| 343   | 33239A          | Gasket Set (Incl. items marked*)                                                                                                                                                                                                                                                    |