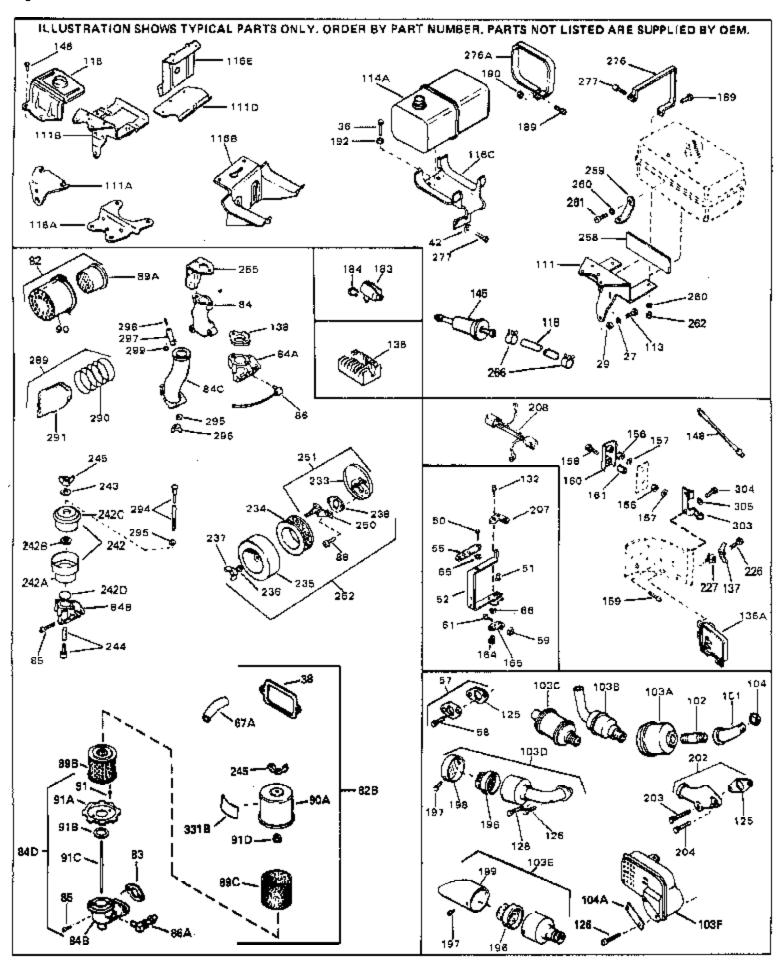

| Ref #                                                                                                                                           | Part Number                                                                                                                                      | Qty Description                                                                                                                                                                                                                                                                                                                                                                                                                                                                                                                                                                                                                                                                                                                     |
|-------------------------------------------------------------------------------------------------------------------------------------------------|--------------------------------------------------------------------------------------------------------------------------------------------------|-------------------------------------------------------------------------------------------------------------------------------------------------------------------------------------------------------------------------------------------------------------------------------------------------------------------------------------------------------------------------------------------------------------------------------------------------------------------------------------------------------------------------------------------------------------------------------------------------------------------------------------------------------------------------------------------------------------------------------------|
| 36<br>36<br>38<br>42<br>42<br>50<br>51                                                                                                          | 27513<br>650697A<br>650695A<br>650694A<br>27896A<br>26073<br>650691<br>650548<br>30319<br>32326A                                                 | Lockwasher, 1/4" (Use as required) Screw, 5/16-18 x 2-1/2" (Use as requi red) Screw, 5/16-18 x 2-1/4" (Use as requi red) Screw, 5/16-18 x 2" (Use as required) * Gasket, Breather cover Washer (Use as required) Washer, Flat (Use as required) Screw, 8-32 x 5/16" Rivet, Split (Used in early production) Lever, Governor (New lever does not need 1 of 51,66,132,164,165,207)                                                                                                                                                                                                                                                                                                                                                    |
| 57<br>58<br>59<br>61<br>66                                                                                                                      | 30205<br>730130<br>30196<br>29216<br>29826<br>29918<br>730561                                                                                    | Bracket, Adjusting Exh.Adap.Kit (Incl. 58 & 125) (Use as req.) Screw, 5/16-18 x 3/4" (Use as require d) Nut, Lock, 10-32 Screw, 10-32 x 3/4" Lockwasher, #8 E.T. Air cleaner kit (Incl. 38, 67A, 83, 84B, 85,89B, 89C, 90A, 91, 91A, 91B, 91C, 91D, 245 & 331B) (Use only on engines with an externally vented fully adjustable carburetor)                                                                                                                                                                                                                                                                                                                                                                                         |
| 82                                                                                                                                              | 730127                                                                                                                                           | Air Cleaner Ass'y. (Incl. 60, 83, 87, 88, 89A, 90, 238 & 331B) (Use as required)                                                                                                                                                                                                                                                                                                                                                                                                                                                                                                                                                                                                                                                    |
|                                                                                                                                                 | 27272A<br>34819                                                                                                                                  | * Gasket, Air cleaner<br>Air Cleaner Elbow (Incl. 84B, 86A, 91, 91A, 91B & 91C) (Use<br>in 730561 assembly only)                                                                                                                                                                                                                                                                                                                                                                                                                                                                                                                                                                                                                    |
| 90<br>103E<br>111<br>113<br>118<br>118<br>118<br>125<br>126<br>128<br>132<br>148<br>148<br>189<br>202<br>203<br>204<br>262<br>266<br>276<br>277 | 28820 31715 391026 31694 650561 29774 30705 30962 27930A 30196 650694A 650548 34067 34069 6201 31288 650697A 6021A 29752 26460 31697 29212 31752 | Screw, 10-32 x 1/2" Body, Air cleaner Opt. Spark Arrest Muffler (Incl.196,1 97,199) Bracket, Fuel tank Screw, 1/4-20 x 5/8" Fuel Line (Braided 8-1/4" 21 cm)(Use as req.) Fuel Line (Braided 16") (41 cm) (Use as req.) Fuel Line (Braided 32") (81 cm) (Use as req.) Gasket, Exhaust Screw, 5/16-18 x 3/4" Screw, 5/16-18 x 2" (Use as required) Screw, 8-32 x 5/16" (Early production ) Wire Assy., Alternator adapter (4-1/4") Wire Assy., Alternator adapter (6-3/4") Screw, 1/4-28 x 7/8" Exh. Adaptor Kit (Incl.125,203,204) ( As req.) Screw, 5/16-18 x 2-1/2" (Use as required) Screw, 5/16-18 x 1-1/2" (Use as required) Nut, Lock Clamp, Fuel line Strap, Fuel tank Screw, Hex hd. Sems, 1/4-28 x 7/16 Decal, Air cleaner |