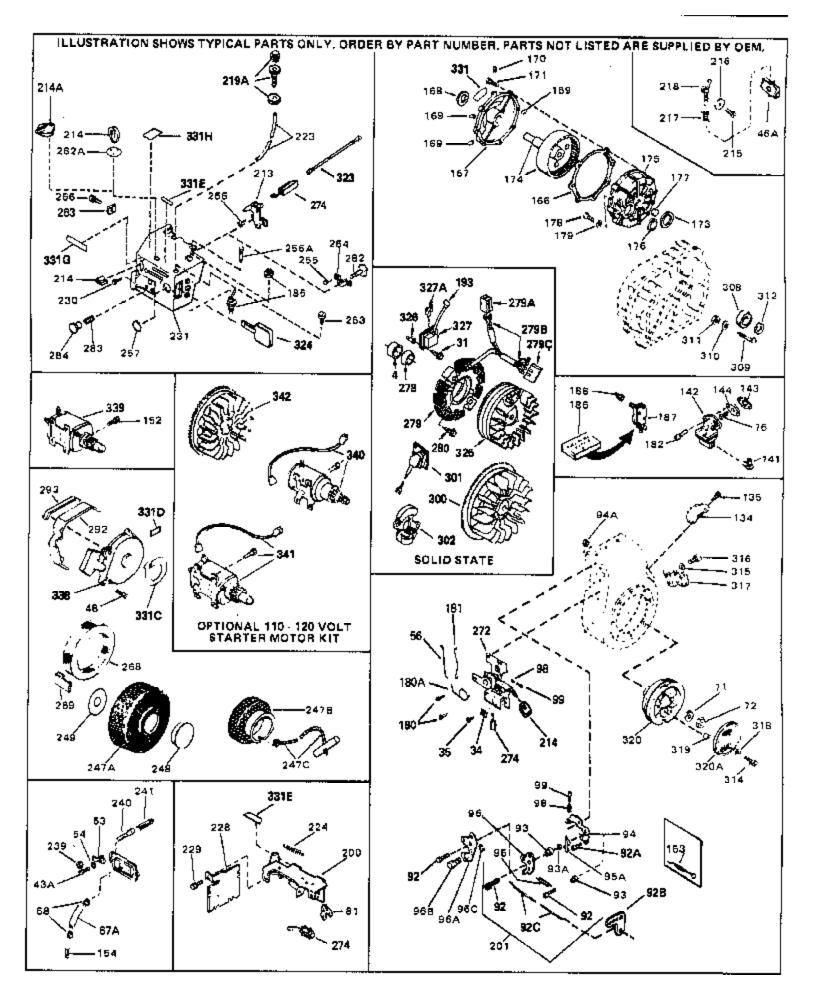

|      |        | / Description                                                 |
|------|--------|---------------------------------------------------------------|
| 31   | 650489 | Screw, 1/4-20 x 5/8"                                          |
| 34   | 27793  | Clip, Conduit (Use as required)                               |
| 35   | 28942  | Screw, 10-32 x 3/8" (Use as required)                         |
| 43A  | 650128 | Screw, 10-24 x 1/2"                                           |
|      | 30206  | Link, Throttle                                                |
|      | 650815 | Washer, Belleville                                            |
|      | 8116   | Nut, Hex                                                      |
|      | 31879  | Link, Governor lever-to-bellcrank                             |
|      | 650399 | Screw, 10-32 x 5/8" (Supplied by OEM)                         |
|      | 30312  | Screw, 10-32 x 1/2"                                           |
|      | 30712  | Lever, Bellcrank                                              |
|      | 28562  | Bushing, RPM adjusting lever                                  |
|      | 29530  | Bushing, Bellcrank                                            |
|      | 33450  | Nut, Lock                                                     |
|      | 30199A | Bracket, Speed control (Incl. 98 & 99)                        |
|      | 30202  | Spring, Extension                                             |
|      | 30201A | Lever, Speed control                                          |
|      | 32924  |                                                               |
|      | 650688 | Spring, Compression<br>Screw, 10-32 x 1"                      |
|      | 610118 |                                                               |
|      | 730152 | Cover, Spark plug (Use as required)                           |
| 201  | 730132 | Control Bracket (Incl. 92, 92A, 92B,93, 93A,94, 95, 95A &     |
|      |        | 96)                                                           |
| 228  | 30820  | Baffle, Heat                                                  |
| 229  | 28942  | Screw, 10-32 x 3/8"                                           |
| 263  | 650764 | Nut, "U" Type (Use as required)                               |
| 274  | 610973 | Terminal Ass'y. (As req. on late prod uction)                 |
| 314  | 650800 | Screw, 10-24 x 5/8"                                           |
| 316  | 28942  | Screw, 10-32 x 3/8"                                           |
| 317  | 31755  | Bracket, Guard                                                |
| 318  | 650583 | Washer, Flat                                                  |
| 319  | 31880  | Spacer, Screen                                                |
| 320A | 31756  | Screen, Air                                                   |
| 320  | 31753  | Pulley, Rope starter                                          |
|      | 32187  | Decal, "Super Start"                                          |
|      | 33328D | Starter Motor Kit (110-120 Volt) This 110-120 volt starter    |
|      |        | motor kit may have been added to this engine. It can be       |
|      |        | added only if cylinder hasdrilled and tapped starter mounting |
|      |        | bosses and a ring gear flywheel (see#342). Refer to service   |
|      |        | number stamped on end cap of motor, or on decal, for          |
|      |        | identifica                                                    |
| 0.40 | 000444 |                                                               |
| 342  | 30811A | Flywheel (Ring gear flywheel requiredon engines using         |
|      |        | 110-120 volt starter kits listed above)                       |
| 342  | 611042 | Flywheel (Used on Type letters H and above) (Std. Point       |
|      |        | ignition) (Ring gear flywheel required on engines using       |
|      |        | 110-120 volt starter kits listed above)                       |
| 0.40 | C1400F |                                                               |
| 342  | 611085 | Flywheel (Minimum ring gear flywheel required on engines      |
|      |        | using 110-120 volt starter kits listed above) (Use withSolid  |
|      |        | State ignition)                                               |
|      |        |                                                               |