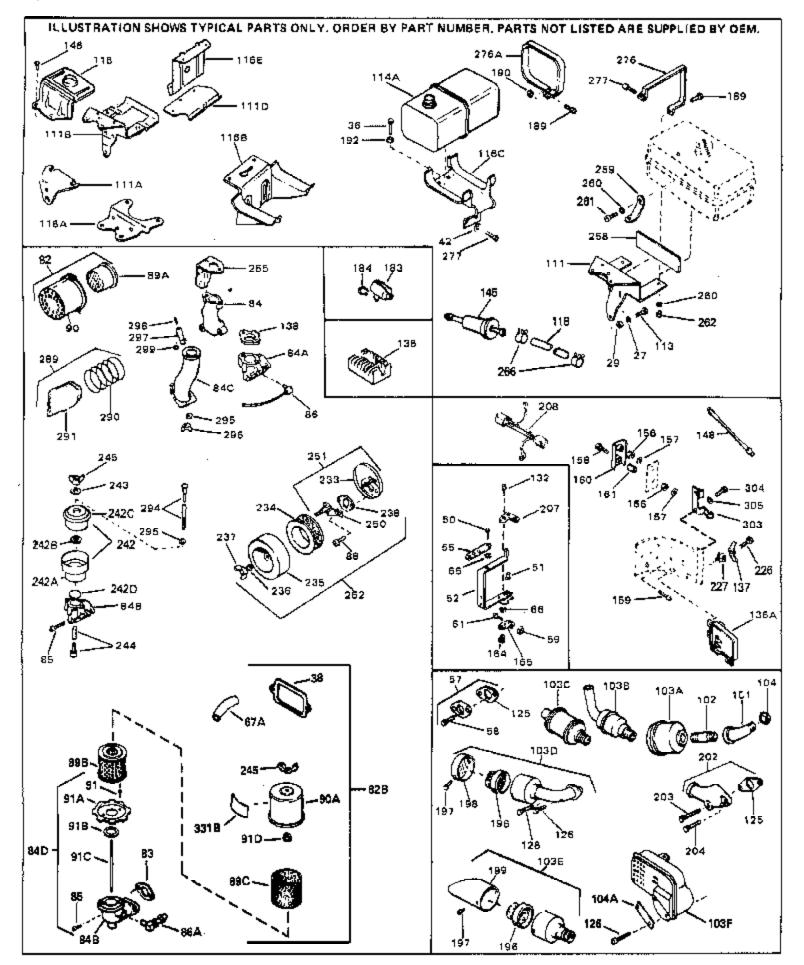

|       | Part Number Qty |                                                                        |
|-------|-----------------|------------------------------------------------------------------------|
| 27    | 27513           | Lockwasher, 1/4" (Use as required)                                     |
| 36    | 650697A         | Screw, 5/16-18 x 2-1/2" (Use as required)                              |
|       | 650695A         | Screw, 5/16-18 x 2-1/4" (Use as required)                              |
|       | 650694A         | Screw, 5/16-18 x 2" (Use as required)                                  |
|       | 27896A          | * Gasket, Breather cover                                               |
|       |                 |                                                                        |
|       | 26073           | Washer (Use as required)                                               |
|       | 650691          | Washer, Flat (Use as required)                                         |
|       | 650548          | Screw, 8-32 x 5/16"                                                    |
| 51    | 30319           | Rivet, Split (Used in early productio n)                               |
| 52    | 32326A          | Lever, Governor (New lever does not need 1 of                          |
|       |                 | 51,66,132,164,165,207)                                                 |
|       | 20005           |                                                                        |
|       | 30205           | Bracket, Adjusting                                                     |
|       | 730130          | Exh.Adap.Kit (Incl. 58 & 125) (Use as req.)                            |
| 58    | 30196           | Screw, 5/16-18 x 3/4" (Use as require d)                               |
| 59    | 29216           | Nut, Lock, 10-32                                                       |
| 61    | 29826           | Screw, 10-32 x 3/4"                                                    |
|       | 29918           | Lockwasher, #8 E.T.                                                    |
|       | 730561          | Air cleaner kit (Incl. 38, 67A, 83, 84B, 85,89B, 89C, 90A, 91,         |
| 020   | 750501          | 91A, 91B, 91C, 91D, 245 & 331B) (Use only on engines with              |
|       |                 |                                                                        |
|       |                 | an externally vented fully adjustable carburetor)                      |
| 82    | 730127          | Air Cleaner Ass'y. (Incl. 60, 83, 87, 88, 89A, 90, 238 &               |
|       |                 | 331B) (Use as required)                                                |
|       |                 |                                                                        |
|       | 27272A          | * Gasket, Air cleaner                                                  |
| 84    | 31988           | Elbow, Air cleaner                                                     |
| 84D   | 34819           | Air Cleaner Elbow (Incl. 84B, 86A, 91, 91A, 91B & 91C) (Use            |
|       |                 | in 730561 assembly only)                                               |
| 85    | 650163          | Screw, 10-32 x 7/8"                                                    |
|       |                 |                                                                        |
|       | 28820           | Screw, 10-32 x 1/2"                                                    |
|       | 650399          | Screw, 10-32 x 5/8"                                                    |
|       | 31715           | Body, Air cleaner                                                      |
| 101   | 29574           | Muffler Elbow                                                          |
| 103E  | 391026          | Opt. Spark Arrest Muffler (Incl.196,1 97,199)                          |
| 103B  | 31506           | Muffler                                                                |
|       | 28443           | Conduit Nut                                                            |
|       | 32862           | Conduit Nut                                                            |
|       | 30063           |                                                                        |
|       |                 | Screw, 1/4-20 x 1/2"<br>Evol Line (Proided 8 1/4" 21 cm)(Line on reg.) |
|       | 29774           | Fuel Line (Braided 8-1/4" 21 cm)(Use as req.)                          |
|       | 30705           | Fuel Line (Braided 16") (41 cm) (Use as req.)                          |
|       | 30962           | Fuel Line (Braided 32") (81 cm) (Use as req.)                          |
| 128   | 650694A         | Screw, 5/16-18 x 2" (Use as required)                                  |
| 132   | 650548          | Screw, 8-32 x 5/16" (Early production)                                 |
|       | 34067           | Wire Assy., Alternator adapter (4-1/4 ")                               |
|       | 34069           | Wire Assy., Alternator adapter (6-3/4 ")                               |
|       | 31288           | Exh. Adaptor Kit (Incl.125,203,204) (As req.)                          |
|       |                 |                                                                        |
|       | 650697A         | Screw, 5/16-18 x 2-1/2" (Use as required)                              |
|       | 6021A           | Screw, 5/16-18 x 1-1/2" (Use as required)                              |
|       | 32846           | Bracket, Heat baffle                                                   |
| 266   | 26460           | Clamp, Fuel line                                                       |
|       | 730512          | Kit. Pre-cleaner (Incl 290 & 291)                                      |
|       | 31667           | Spring, Pre-cleaner bag                                                |
|       | 31668           | Bag, Pre-cleaner                                                       |
|       | 31752           | Decal, Air cleaner                                                     |
| 33 ID |                 |                                                                        |
|       |                 |                                                                        |