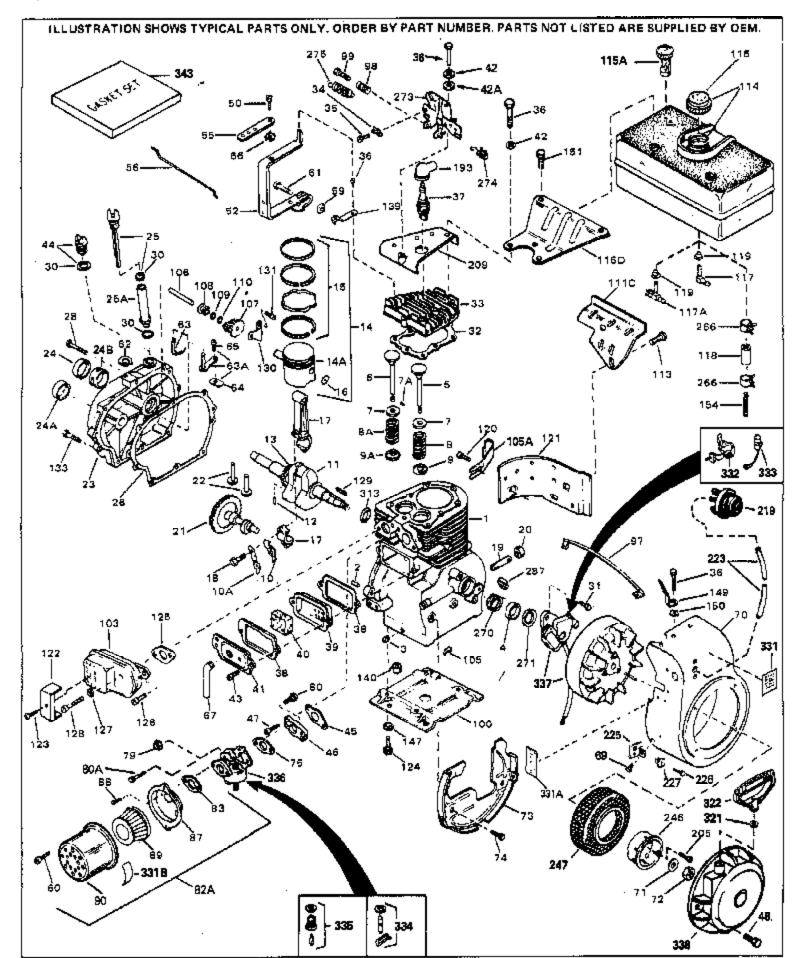

H70-130072 Engine Parts List #1

| Ref # | Part Number | Qty | Description                                                                                               |
|-------|-------------|-----|-----------------------------------------------------------------------------------------------------------|
| 1     | 32586C      |     | Cylinder (Incl. 2, 3, 4 & 76) (2-3/4" Bore)                                                               |
| 2     | 27652       |     | Pin, Dowel                                                                                                |
| 3     | 27642       |     | Plug, Oil drain                                                                                           |
| 4     | 32630       |     | Seal, Oil                                                                                                 |
|       | 32783       |     | Intake Valve (Std.) (Incl. 9)                                                                             |
|       | 32784       |     | Intake Valve (1/32" OS) (Incl. 9)                                                                         |
|       | 27878A      |     | Exhaust Valve (Std.) (Incl. 9)                                                                            |
|       | 27880A      |     | Exhaust Valve (1/32" OS) (Incl. 9)                                                                        |
|       | 20810       |     | Pin, Valve spring retainer (Use as re quired)                                                             |
|       | 27882       |     | Cap, Upper valve spring                                                                                   |
|       | 27881       |     | Spring, Valve                                                                                             |
|       | 27881       |     | Spring, Valve                                                                                             |
|       | 32581       |     | Cap, Lower valve spring                                                                                   |
|       | 32581       |     | Cap, Lower valve spring                                                                                   |
|       | 34242       |     | Dipper, Oil                                                                                               |
|       | 32590       |     | ••                                                                                                        |
| 10/4  | 32390       |     | Plate, Lock & Oil dipper (This plate may be replaced by 34242 oil dipper but 650662C screw must be used.) |
|       | 20507       |     | , , ,                                                                                                     |
|       | 32587       |     | Crankshaft (Incl. 12 & 13)                                                                                |
|       | 29783       |     | Crankshaft Gear Pin (Early production)                                                                    |
| 13    | 27884       |     | Gear, Crankshaft (Used in early production) This gear is                                                  |
|       |             |     | servicable onlywhen it is pinned to the crankshaft.                                                       |
| 14A   | 32592B      |     | Piston & Pin Ass'y. (Std.)(2-3/4")(In cl.16)                                                              |
| 14A   | 32593B      |     | Piston & Pin Ass'y. (.010" OS) (Incl. 16)                                                                 |
| 14A   | 32594B      |     | Piston & Pin Ass'y. (.020" OS) (Incl. 16)                                                                 |
| 14    | 34517       |     | Piston, Pin & Ring Set (Std.) (2-3/4" Bore)                                                               |
| 14    | 34518       |     | Piston, Pin & Ring Set (.010" OS)                                                                         |
| 14    | 34519       |     | Piston, Pin & Ring Set (.020" OS)                                                                         |
| 15    | 32595       |     | Ring Set (Std.) (2-3/4" Bore)                                                                             |
| 15    | 32596       |     | Ring Set (.010" OS)                                                                                       |
| 15    | 32597       |     | Ring Set (.020" OS)                                                                                       |
| 16    | 27888       |     | Ring, Piston pin retaining                                                                                |
|       | 32591C      |     | Rod Assy., Connecting (Incl. 10 & 18)                                                                     |
| 18    | 650662C     |     | Screw, Connecting rod (2 each)                                                                            |
|       | 32115       |     | Camshaft (MCR)                                                                                            |
| 22    | 34034       |     | Lifter, Valve                                                                                             |
|       | 31303B      |     | Cover, Cylinder (Incl. 24, 106 & 279)                                                                     |
|       | 31546       |     | Bushing, Crankshaft (Use as required)                                                                     |
|       | 28427       |     | Seal, Oil                                                                                                 |
|       | 29668       |     | Dipstick, Oil (Incl. 30)                                                                                  |
|       | 30684       |     | * Gasket, Cylinder cover                                                                                  |
|       | 650488      |     | Screw, 1/4-20 x 1-1/4"                                                                                    |
|       | 29673       |     | * Gasket, Oil filler                                                                                      |
|       | 650489      |     | Screw, 1/4-20 x 5/8"                                                                                      |
|       | 32631A      |     | * Gasket, Cylinder head                                                                                   |
|       | 30938A      |     | Head, Cylinder                                                                                            |
|       | 27793       |     | Clip, Conduit (Use as required)                                                                           |
|       | 28942       |     | Screw, 10-32 x 3/8" (Use as required)                                                                     |
|       | 650697A     |     | Screw, 5/16-18 x 2-1/2" (Use as required)                                                                 |
|       | 650695A     |     | Screw, 5/16-18 x 2-1/4" (Use as required)                                                                 |
|       | 650694A     |     | Screw, 5/16-18 x 2" (Use as required)                                                                     |
|       | 33636       |     | Resistor Spark Plug (RJ-8C)                                                                               |
|       | 34251       |     | Resistor Spark Plug                                                                                       |
|       |             |     |                                                                                                           |
|       | 27896A      |     | * Gasket, Breather cover                                                                                  |
|       | 28423       |     | Body, Breather                                                                                            |
|       | 28424       |     | Element, Breather                                                                                         |
|       | 28425       |     | Cover, Valve spring                                                                                       |
| 42A   | 650690      |     | Washer, Belleville (Use as required)                                                                      |

| Ref # | Part Number | Qty | Description                                                                                |
|-------|-------------|-----|--------------------------------------------------------------------------------------------|
|       | 26073       | wiy | Washer (Use as required)                                                                   |
|       | 650691      |     | Washer, Flat (Use as required)                                                             |
|       |             |     |                                                                                            |
|       | 650128      |     | Screw, 10-24 x 1/2"                                                                        |
|       | 27915A      |     | * Gasket, Intake                                                                           |
|       | 30195A      |     | Flange, Carburetor (Incl. 79 & 80)                                                         |
| 47    | 30196       |     | Screw, 5/16-18 x 3/4"                                                                      |
| 50    | 650548      |     | Screw, 8-32 x 5/16"                                                                        |
| 52    | 32326A      |     | Lever, Governor (New lever does not need 1 of                                              |
|       |             |     | 51,66,132,164,165,207)                                                                     |
| 55    | 30205       |     | Bracket, Adjusting                                                                         |
| 56    | 30206       |     | Link, Throttle                                                                             |
| 59    | 29216       |     | Nut, Lock, 10-32                                                                           |
| 60    | 650152      |     | Screw, 8-32 x 3/8"                                                                         |
|       | 29826       |     | Screw, 10-32 x 3/4"                                                                        |
|       | 29642       |     | Ring, Retaining                                                                            |
|       | 30699B      |     | Governor Rod Ass'y. (This one-piece governor rodis no longer                               |
|       | 30033D      |     | used. It is replaced by 30699C ass'y.,Ref. no. 63A)                                        |
|       | 30699C      |     | Rod Assy., Governor (Incl. 64 & 65)                                                        |
| 64    | 30700       |     | Yoke, Governor                                                                             |
| 65    | 650494      |     | Screw, 6-40 x 5/16"                                                                        |
|       | 29918       |     | Lockwasher, #8 E.T.                                                                        |
|       | 35350       |     | Tube, Breather                                                                             |
|       | 29747B      |     | Screw, 5/16-24 x 21/32"                                                                    |
|       | 31754A      |     |                                                                                            |
|       |             |     | Housing, Blower                                                                            |
|       | 650815      |     | Washer, Belleville                                                                         |
|       | 8116        |     | Nut, Hex                                                                                   |
| 73    | 29536       |     | Blower Housing Baffle (without electric starter knock-out) (Use as required)               |
| 73    | 35256A      |     | Blower Housing Baffle (with electric starter knock-out) (Use as required) (Point Ignition) |
| 74    | 650561      |     | Screw, 1/4-20 x 5/8"                                                                       |
|       | 31688A      |     | * Gasket, Carburetor                                                                       |
|       | 29752       |     |                                                                                            |
|       |             |     | Nut & Lockwasher Assy., 1/4-28                                                             |
|       | 650572      |     | Screw, 1/4-28 x 1-1/8"                                                                     |
| 828   | 730164      |     | Air Cleaner Ass'y. (Incl. 60, 83, 87, 88, 89, 90A & 331B)<br>(Use as required)             |
| 83    | 27272A      |     | * Gasket, Air cleaner                                                                      |
| 87    | 31691       |     | Bracket, Air cleaner NOTE: 130010 thru 10C & 11 used in                                    |
|       |             |     | early production only.                                                                     |
| 88    | 28820       |     | Screw, 10-32 x 1/2"                                                                        |
|       | 650399      |     | Screw, 10-32 x 5/8"                                                                        |
|       | 30727       |     | Element, Air cleaner                                                                       |
|       | 31715       |     | Body, Air cleaner                                                                          |
|       | 31902       |     | Ground Wire                                                                                |
|       | 32924       |     |                                                                                            |
|       |             |     | Spring, Compression                                                                        |
|       | 650688      |     | Screw, 10-32 x 1"                                                                          |
|       | 31757       |     | Base, Engine mounting                                                                      |
|       | 31845       |     | Shaft, Mechanical governor                                                                 |
|       | 30591       |     | Gear Assy., Governor (Incl. 109)                                                           |
|       | 30588A      |     | Spool, Governor                                                                            |
| 109   | 30590A      |     | Washer, Flat                                                                               |
| 110   | 29193       |     | Ring, Retaining                                                                            |
|       | 30063       |     | Screw, 1/4-20 x 1/2"                                                                       |
|       | 31758       |     | Fuel Tank (Incl. 115)                                                                      |
|       | 410144B     |     | Fuel Cap (White Plastic)(Std)(As required)                                                 |
| 115   |             |     |                                                                                            |

|      |         |              | Description                                                                                                                                                                                                                                                 |
|------|---------|--------------|-------------------------------------------------------------------------------------------------------------------------------------------------------------------------------------------------------------------------------------------------------------|
| 115  | 33032   |              | Fuel Cap (Charcoal Plastic) (Spurt resistant, Low profile)<br>Use as required)                                                                                                                                                                              |
| 115  | 34210   |              | Fuel Cap (Red Plastic) (Spurt resistant, High profile) (Use as equired)                                                                                                                                                                                     |
| 115  | 35355   | F            | Fuel Cap (Use as required)                                                                                                                                                                                                                                  |
|      | 29683   |              | /alve, Fuel shut-off                                                                                                                                                                                                                                        |
| 118  | 29774   |              | Fuel Line (Braided 8-1/4" 21 cm)(Use as req.)                                                                                                                                                                                                               |
| 118  | 30705   |              | Fuel Line (Braided 16") (41 cm) (Use as req.)                                                                                                                                                                                                               |
|      | 30962   |              | Fuel Line (Braided 32") (81 cm) (Use as req.)                                                                                                                                                                                                               |
| 120  | 650128  |              | Screw, 10-24 x 1/2" (Use as required)                                                                                                                                                                                                                       |
|      | 30622A  |              | Extension, Blower housing                                                                                                                                                                                                                                   |
| 124  | 650542  |              | Screw, 5/16-18 x 3/4"                                                                                                                                                                                                                                       |
| 127  | 26073   |              | Nasher (Use as required)                                                                                                                                                                                                                                    |
| 128  | 650694A |              | Screw, 5/16-18 x 2" (Use as required)                                                                                                                                                                                                                       |
| 129  | 32589   |              | Key, Flywheel                                                                                                                                                                                                                                               |
|      | 31843A  |              | Bracket, Governor gear                                                                                                                                                                                                                                      |
|      | 650836  |              | Screw, 10-24 x 1/2"                                                                                                                                                                                                                                         |
|      | 650493  |              | Screw, 1/4-20 x 1-3/4"                                                                                                                                                                                                                                      |
|      | 30972   |              | Bracket, Choke control                                                                                                                                                                                                                                      |
|      | 30747   |              | Clip, Shorting                                                                                                                                                                                                                                              |
|      | 610118  |              | Cover, Spark plug (Use as required)                                                                                                                                                                                                                         |
|      | 650561  |              | Screw, 1/4-20 x 5/8" (Use as required )                                                                                                                                                                                                                     |
|      | 30939A  |              | Cover, Cylinder head                                                                                                                                                                                                                                        |
| 266  | 26460   |              | Clamp, Fuel line                                                                                                                                                                                                                                            |
| 270  | 31461   |              | Bushing, Crankshaft (Use as required)                                                                                                                                                                                                                       |
| 274  | 610973  |              | Ferminal Ass'y. (As req. on late prod uction)                                                                                                                                                                                                               |
|      | 27275   |              | Clip, Hi-tension wire (Use as require d)                                                                                                                                                                                                                    |
|      | 34246   |              | Clip, Ground wire (Use as required)                                                                                                                                                                                                                         |
| 331B | 31752   |              | Decal, Air cleaner                                                                                                                                                                                                                                          |
|      | 34346   |              | Decal, Instruction                                                                                                                                                                                                                                          |
| 332  | 30547A  |              | Contact Assy., Breaker                                                                                                                                                                                                                                      |
| 333  | 30548B  | C            | Condenser                                                                                                                                                                                                                                                   |
| 334  | 631021  | Ir           | nlet Needle, Seat & Clip Assy.                                                                                                                                                                                                                              |
| 336  | 631453  |              | Carburetor (Incl. 75) (Refer to Division 5, Section A, page 100 or breakdown)                                                                                                                                                                               |
| 337  | 610689A | a<br>p<br>ir | Magneto NOTE: The complete magneto is not available as<br>an assembly. The magneto number is shown for reference<br>purposes only. Order component parts individually, as show<br>in parts list. (Refer to Division 5, Section B, page 24 for<br>preakdown) |
| 343  | 33239A  | G            | Gasket Set (Incl. items marked*)                                                                                                                                                                                                                            |
|      |         |              |                                                                                                                                                                                                                                                             |