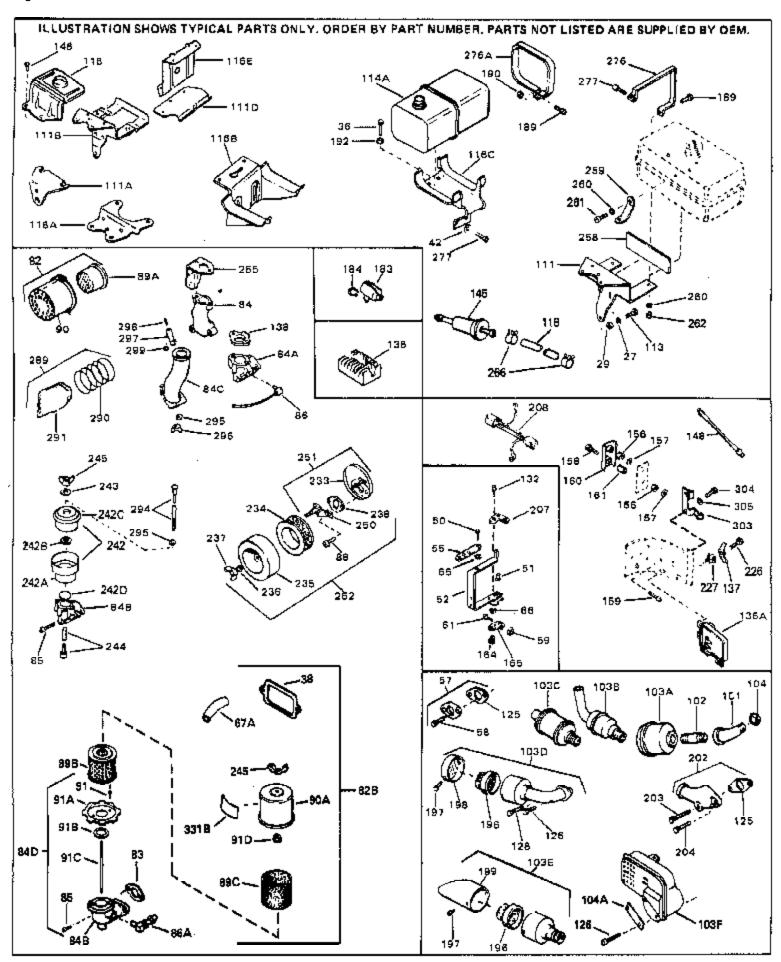

| Ref #                                                       | Part Number                                                                                                   | Qty | Description                                                                                                                                                                                                                                                                                                            |
|-------------------------------------------------------------|---------------------------------------------------------------------------------------------------------------|-----|------------------------------------------------------------------------------------------------------------------------------------------------------------------------------------------------------------------------------------------------------------------------------------------------------------------------|
| 42<br>42A<br>43<br>45<br>46<br>47<br>48<br>50               | 26073<br>650691<br>650690<br>650128<br>27915A<br>30195A<br>30196<br>29716<br>650548<br>32326A                 |     | Washer (Use as required) Washer, Flat (Use as required) Washer, Belleville (Use as required) Screw, 10-24 x 1/2" * Gasket, Intake Flange, Carburetor (Incl. 79 & 80) Screw, 5/16-18 x 3/4" Screw, 1/4-28 x 7/16" Screw, 8-32 x 5/16" Lever, Governor (New lever does not need 1 of 51,66,132,164,165,207)              |
| 56<br>59<br>61<br>62<br>63A                                 | 30205<br>30824<br>29216<br>29826<br>29642<br>30699C<br>30699B                                                 |     | Bracket, Adjusting Link, Throttle Nut, Lock, 10-32 Screw, 10-32 x 3/4" Ring, Retaining Rod Assy., Governor (Incl. 64 & 65) Governor Rod Ass'y. (This one-piece governor rodis no longer used. It is replaced by 30699C ass'y.,Ref. no. 63A)                                                                            |
| 65<br>66<br>67<br>69<br>70<br>71<br>72                      | 30700<br>650494<br>29918<br>35350<br>29747B<br>32158E<br>650815<br>8116<br>29536                              |     | Yoke, Governor Screw, 6-40 x 5/16" Lockwasher, #8 E.T. Tube, Breather Screw, 5/16-24 x 21/32" Blower Housing (For elec.star.)(Incl. 134,135) Washer, Belleville Nut, Hex Blower Housing Baffle (without electric starter knock-out) (Use as required)                                                                  |
| 73                                                          | 35256A                                                                                                        |     | Blower Housing Baffle (with electric starter knock-out) (Use as required) (Point Ignition)                                                                                                                                                                                                                             |
| 75<br>79<br>80                                              | 650561<br>31688A<br>29752<br>650572<br>730164                                                                 |     | Screw, 1/4-20 x 5/8"  * Gasket, Carburetor  Nut & Lockwasher Assy., 1/4-28  Screw, 1/4-28 x 1-1/8"  Air Cleaner Ass'y. (Incl. 60, 83, 87, 88, 89, 90A & 331B)  (Use as required)                                                                                                                                       |
| 100<br>103<br>106<br>107<br>108<br>109<br>110<br>113<br>114 | 35349<br>29538<br>32401<br>31845<br>30591<br>30588A<br>30590A<br>29193<br>650561<br>31321<br>410144B<br>33032 |     | Ground Wire Base, Engine mounting Muffler Shaft, Mechanical governor Gear Assy., Governor (Incl. 109) Spool, Governor Washer, Flat Ring, Retaining Screw, 1/4-20 x 5/8" Fuel Tank (Incl. 115) Fuel Cap (White Plastic)(Std)(As requ ired) Fuel Cap (Charcoal Plastic) (Spurt resistant, Low profile) (Use as required) |
|                                                             | 34210                                                                                                         |     | Fuel Cap (Red Plastic) (Spurt resistant, High profile) (Use as required)                                                                                                                                                                                                                                               |
|                                                             | 35355<br>29774                                                                                                |     | Fuel Cap (Use as required) Fuel Line (Braided 8-1/4" 21 cm)(Use as req.)                                                                                                                                                                                                                                               |

| Ref # | Part Number | Qty | Description                                                                                                                                                                              |
|-------|-------------|-----|------------------------------------------------------------------------------------------------------------------------------------------------------------------------------------------|
| 118   | 30705       | -   | Fuel Line (Braided 16") (41 cm) (Use as req.)                                                                                                                                            |
| 118   | 30962       |     | Fuel Line (Braided 32") (81 cm) (Use as req.)                                                                                                                                            |
| 120   | 650128      |     | Screw, 10-24 x 1/2" (Use as required)                                                                                                                                                    |
| 121   | 30622A      |     | Extension, Blower housing                                                                                                                                                                |
| 122   | 34174       |     | Deflector, Exhaust                                                                                                                                                                       |
| 123   | 650665      |     | Screw, 1/4-15 x 7/8"                                                                                                                                                                     |
| 124   | 650542      |     | Screw, 5/16-18 x 3/4"                                                                                                                                                                    |
| 125   | 27930A      |     | Gasket, Exhaust                                                                                                                                                                          |
| 126   | 30196       |     | Screw, 5/16-18 x 3/4"                                                                                                                                                                    |
| 127   | 26073       |     | Washer (Use as required)                                                                                                                                                                 |
| 128   | 650694A     |     | Screw, 5/16-18 x 2" (Use as required)                                                                                                                                                    |
| 129   | 32589       |     | Key, Flywheel                                                                                                                                                                            |
| 130   | 31843A      |     | Bracket, Governor gear                                                                                                                                                                   |
| 131   | 650836      |     | Screw, 10-24 x 1/2"                                                                                                                                                                      |
| 133   | 650493      |     | Screw, 1/4-20 x 1-3/4"                                                                                                                                                                   |
| 149   | 30747       |     | Clip, Shorting                                                                                                                                                                           |
| 193   | 610118      |     | Cover, Spark plug (Use as required)                                                                                                                                                      |
|       | 650561      |     | Screw, 1/4-20 x 5/8" (Use as required )                                                                                                                                                  |
|       | 30939A      |     | Cover, Cylinder head                                                                                                                                                                     |
| 246   | 32125       |     | Cup, Starter                                                                                                                                                                             |
| 247   | 590417      |     | Screen, Starter cup                                                                                                                                                                      |
| 266   | 26460       |     | Clamp, Fuel line                                                                                                                                                                         |
| 270   | 31461       |     | Bushing, Crankshaft (Use as required)                                                                                                                                                    |
|       | 610973      |     | Terminal Ass'y. (As req. on late prod uction)                                                                                                                                            |
|       | 27275       |     | Clip, Hi-tension wire (Use as require d)                                                                                                                                                 |
| 287   | 34246       |     | Clip, Ground wire (Use as required)                                                                                                                                                      |
|       | 550223      |     | Decal, Name                                                                                                                                                                              |
| 331A  | 34346       |     | Decal, Instruction                                                                                                                                                                       |
| 332   | 30547A      |     | Contact Assy., Breaker                                                                                                                                                                   |
|       | 30548B      |     | Condenser                                                                                                                                                                                |
|       | 631021      |     | Inlet Needle, Seat & Clip Assy.                                                                                                                                                          |
| 336   | 631459      |     | Carburetor (Incl. 75) (Refer to Division 5, Section A, page 100 for breakdown)                                                                                                           |
| 337   | 610689A     |     | Magneto NOTE: The complete magneto is not available as                                                                                                                                   |
|       |             |     | an assembly. The magneto number is shown for reference purposes only. Order component parts individually, as show in parts list. (Refer to Division 5, Section B, page 24 for breakdown) |
| 338   | 590420      |     | Rewind Starter (Refer to Division 5, Section C, page 25 for breakdown)                                                                                                                   |
| 343   | 33239A      |     | Gasket Set (Incl. items marked*)                                                                                                                                                         |

| Ref #                                                                                                                      | Part Number                                                                                                                                                                                           | Qty | Description                                                                                                                                                                                                                                                                                                                                                                                                                                                                                                                                                                                                                                                                  |
|----------------------------------------------------------------------------------------------------------------------------|-------------------------------------------------------------------------------------------------------------------------------------------------------------------------------------------------------|-----|------------------------------------------------------------------------------------------------------------------------------------------------------------------------------------------------------------------------------------------------------------------------------------------------------------------------------------------------------------------------------------------------------------------------------------------------------------------------------------------------------------------------------------------------------------------------------------------------------------------------------------------------------------------------------|
| 27<br>36<br>36<br>36<br>38<br>42<br>42<br>50<br>51                                                                         | Part Number 27513 650697A 650695A 650694A 27896A 26073 650691 650548 30319 32326A                                                                                                                     | ·   | Description Lockwasher, 1/4" (Use as required) Screw, 5/16-18 x 2-1/2" (Use as requi red) Screw, 5/16-18 x 2-1/4" (Use as requi red) Screw, 5/16-18 x 2" (Use as required) * Gasket, Breather cover Washer (Use as required) Washer, Flat (Use as required) Screw, 8-32 x 5/16" Rivet, Split (Used in early productio n) Lever, Governor (New lever does not need 1 of 51,66,132,164,165,207)                                                                                                                                                                                                                                                                                |
| 57<br>58<br>59<br>61<br>66                                                                                                 | 30205<br>730130<br>30196<br>29216<br>29826<br>29918<br>730561                                                                                                                                         |     | Bracket, Adjusting Exh.Adap.Kit (Incl. 58 & 125) (Use as req.) Screw, 5/16-18 x 3/4" (Use as require d) Nut, Lock, 10-32 Screw, 10-32 x 3/4" Lockwasher, #8 E.T. Air cleaner kit (Incl. 38, 67A, 83, 84B, 85,89B, 89C, 90A, 91, 91A, 91B, 91C, 91D, 245 & 331B) (Use only on engines with an externally vented fully adjustable carburetor)                                                                                                                                                                                                                                                                                                                                  |
| 82                                                                                                                         | 730127                                                                                                                                                                                                |     | Air Cleaner Ass'y. (Incl. 60, 83, 87, 88, 89A, 90, 238 & 331B) (Use as required)                                                                                                                                                                                                                                                                                                                                                                                                                                                                                                                                                                                             |
| 84D                                                                                                                        | 34819                                                                                                                                                                                                 |     | Air Cleaner Elbow (Incl. 84B, 86A, 91, 91A, 91B & 91C) (Use in 730561 assembly only) NOTE: 130010 thru 10C & 11 used in early production only.                                                                                                                                                                                                                                                                                                                                                                                                                                                                                                                               |
| 111<br>113<br>118<br>118<br>118<br>125<br>126<br>128<br>132<br>148<br>148<br>202<br>203<br>204<br>258<br>259<br>260<br>261 | 391026<br>31300<br>650561<br>29774<br>30705<br>30962<br>27930A<br>30196<br>650694A<br>650548<br>34067<br>34069<br>31288<br>650697A<br>6021A<br>31298<br>31299<br>650168<br>650561<br>6505116<br>26460 |     | Opt. Spark Arrest Muffler (Incl.196,1 97,199) Bracket, Fuel tank Screw, 1/4-20 x 5/8" Fuel Line (Braided 8-1/4" 21 cm)(Use as req.) Fuel Line (Braided 16") (41 cm) (Use as req.) Fuel Line (Braided 32") (81 cm) (Use as req.) Gasket, Exhaust Screw, 5/16-18 x 3/4" Screw, 5/16-18 x 2" (Use as required) Screw, 8-32 x 5/16" (Early production ) Wire Assy., Alternator adapter (4-1/4") Wire Assy., Alternator adapter (6-3/4") Exh. Adaptor Kit (Incl.125,203,204) ( As req.) Screw, 5/16-18 x 2-1/2" (Use as required) Screw, 5/16-18 x 1-1/2" (Use as required) Strip, Vibration Brace, Fuel tank Washer, Flat Screw, 1/4-20 x 5/8" Nut, Lock 1/4-20 Clamp, Fuel line |