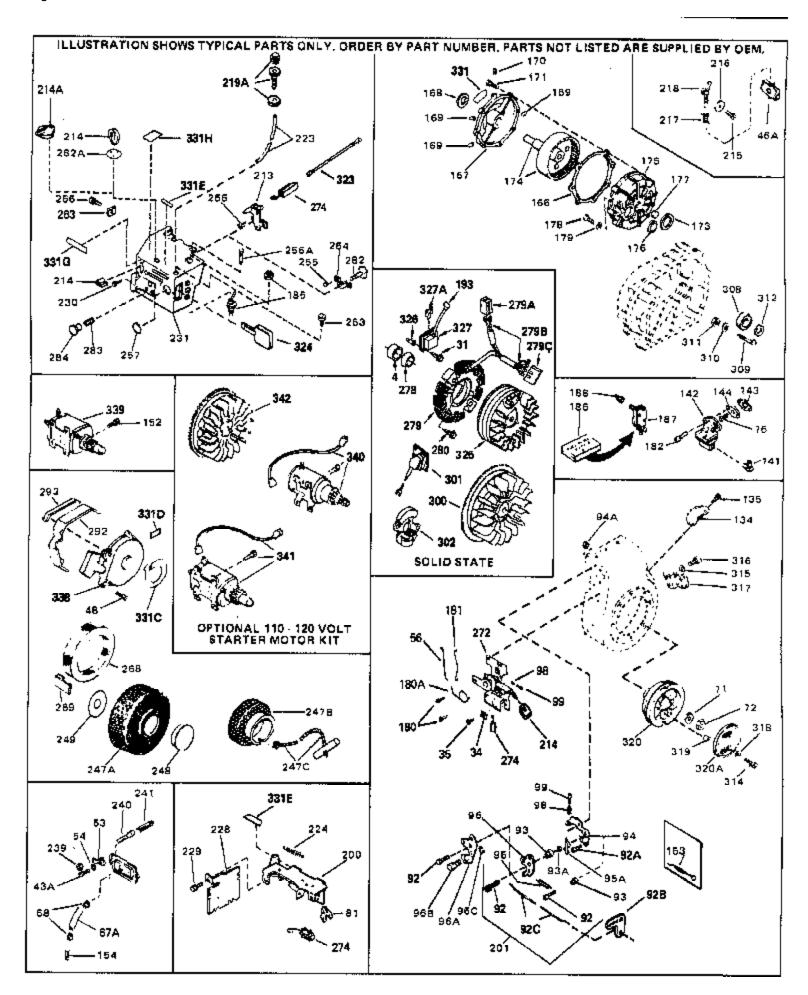

| Ref # | Part Number | Qty | Description                                                                                                                                                                              |
|-------|-------------|-----|------------------------------------------------------------------------------------------------------------------------------------------------------------------------------------------|
| 118   | 30705       | -   | Fuel Line (Braided 16") (41 cm) (Use as req.)                                                                                                                                            |
| 118   | 30962       |     | Fuel Line (Braided 32") (81 cm) (Use as req.)                                                                                                                                            |
| 120   | 650128      |     | Screw, 10-24 x 1/2" (Use as required)                                                                                                                                                    |
| 121   | 30622A      |     | Extension, Blower housing                                                                                                                                                                |
| 122   | 34174       |     | Deflector, Exhaust                                                                                                                                                                       |
| 123   | 650665      |     | Screw, 1/4-15 x 7/8"                                                                                                                                                                     |
| 124   | 650542      |     | Screw, 5/16-18 x 3/4"                                                                                                                                                                    |
| 125   | 27930A      |     | Gasket, Exhaust                                                                                                                                                                          |
| 126   | 30196       |     | Screw, 5/16-18 x 3/4"                                                                                                                                                                    |
| 127   | 26073       |     | Washer (Use as required)                                                                                                                                                                 |
| 128   | 650694A     |     | Screw, 5/16-18 x 2" (Use as required)                                                                                                                                                    |
| 129   | 32589       |     | Key, Flywheel                                                                                                                                                                            |
| 130   | 31843A      |     | Bracket, Governor gear                                                                                                                                                                   |
| 131   | 650836      |     | Screw, 10-24 x 1/2"                                                                                                                                                                      |
| 133   | 650493      |     | Screw, 1/4-20 x 1-3/4"                                                                                                                                                                   |
| 149   | 30747       |     | Clip, Shorting                                                                                                                                                                           |
| 193   | 610118      |     | Cover, Spark plug (Use as required)                                                                                                                                                      |
|       | 650561      |     | Screw, 1/4-20 x 5/8" (Use as required )                                                                                                                                                  |
|       | 30939A      |     | Cover, Cylinder head                                                                                                                                                                     |
| 246   | 32125       |     | Cup, Starter                                                                                                                                                                             |
| 247   | 590417      |     | Screen, Starter cup                                                                                                                                                                      |
| 266   | 26460       |     | Clamp, Fuel line                                                                                                                                                                         |
| 270   | 31461       |     | Bushing, Crankshaft (Use as required)                                                                                                                                                    |
|       | 610973      |     | Terminal Ass'y. (As req. on late prod uction)                                                                                                                                            |
|       | 27275       |     | Clip, Hi-tension wire (Use as require d)                                                                                                                                                 |
| 287   | 34246       |     | Clip, Ground wire (Use as required)                                                                                                                                                      |
|       | 550223      |     | Decal, Name                                                                                                                                                                              |
| 331A  | 34346       |     | Decal, Instruction                                                                                                                                                                       |
| 332   | 30547A      |     | Contact Assy., Breaker                                                                                                                                                                   |
|       | 30548B      |     | Condenser                                                                                                                                                                                |
|       | 631021      |     | Inlet Needle, Seat & Clip Assy.                                                                                                                                                          |
| 336   | 631459      |     | Carburetor (Incl. 75) (Refer to Division 5, Section A, page 100 for breakdown)                                                                                                           |
| 337   | 610689A     |     | Magneto NOTE: The complete magneto is not available as                                                                                                                                   |
|       |             |     | an assembly. The magneto number is shown for reference purposes only. Order component parts individually, as show in parts list. (Refer to Division 5, Section B, page 24 for breakdown) |
| 338   | 590420      |     | Rewind Starter (Refer to Division 5, Section C, page 25 for breakdown)                                                                                                                   |
| 343   | 33239A      |     | Gasket Set (Incl. items marked*)                                                                                                                                                         |

| Ref # | Part Number Qty | Description                                                                                                                                                                                                                                                                                                  |
|-------|-----------------|--------------------------------------------------------------------------------------------------------------------------------------------------------------------------------------------------------------------------------------------------------------------------------------------------------------|
| 31    | 650489          | Screw, 1/4-20 x 5/8"                                                                                                                                                                                                                                                                                         |
| 34    | 27793           | Clip, Conduit (Use as required)                                                                                                                                                                                                                                                                              |
| 35    | 28942           | Screw, 10-32 x 3/8" (Use as required)                                                                                                                                                                                                                                                                        |
| 43A   | 650128          | Screw, 10-24 x 1/2"                                                                                                                                                                                                                                                                                          |
| 48    | 29716           | Screw, 1/4-28 x 7/16"                                                                                                                                                                                                                                                                                        |
|       | 30824           | Link, Throttle                                                                                                                                                                                                                                                                                               |
|       | 650815          | Washer, Belleville                                                                                                                                                                                                                                                                                           |
|       | 8116            | Nut, Hex                                                                                                                                                                                                                                                                                                     |
|       | 610118          | Cover, Spark plug (Use as required)                                                                                                                                                                                                                                                                          |
|       | 33109A          | Control Bracket (Incl. 224 & 274)                                                                                                                                                                                                                                                                            |
|       | 30826           | Spring, Extension                                                                                                                                                                                                                                                                                            |
|       | 650257          | Screw, 8-32 x 5/16"                                                                                                                                                                                                                                                                                          |
|       | 33134           | Cover, Carburetor                                                                                                                                                                                                                                                                                            |
|       | 32398           | Bracket, Choke                                                                                                                                                                                                                                                                                               |
|       | 28820           | ·                                                                                                                                                                                                                                                                                                            |
|       |                 | Screw, 10-32 x 1/2"                                                                                                                                                                                                                                                                                          |
|       | 650765          | Screw, 10-32 x 1/2"                                                                                                                                                                                                                                                                                          |
|       | 650760          | Screw, 8-32 x 3/8"                                                                                                                                                                                                                                                                                           |
|       | 650764          | Nut, "U" Type (Use as required)                                                                                                                                                                                                                                                                              |
|       | 610973          | Terminal Ass'y. (As req. on late prod uction)                                                                                                                                                                                                                                                                |
|       | 32397           | Plate Assy., Choke                                                                                                                                                                                                                                                                                           |
|       | 32399           | Spring, Choke stop                                                                                                                                                                                                                                                                                           |
|       | 32400           | Knob, Choke                                                                                                                                                                                                                                                                                                  |
|       | 31680           | Guard, Starter                                                                                                                                                                                                                                                                                               |
|       | 32576           | Seal, Snow guard                                                                                                                                                                                                                                                                                             |
|       | 550223          | Decal, Name                                                                                                                                                                                                                                                                                                  |
|       | 31682           | Decal, Instruction                                                                                                                                                                                                                                                                                           |
|       | 31683           | Decal, Choke                                                                                                                                                                                                                                                                                                 |
| 331E  | 35344           | Decal, Control                                                                                                                                                                                                                                                                                               |
| 338   | 590420          | Rewind Starter (Refer to Division 5, Section C, page 25 for                                                                                                                                                                                                                                                  |
|       |                 | breakdown)                                                                                                                                                                                                                                                                                                   |
| 340   | 33328D          | Starter Motor Kit (110-120 Volt) This 110-120 volt starter motor kit may have been added to this engine. It can be added only if cylinder hasdrilled and tapped starter mounting bosses and a ring gear flywheel (see#342). Refer to service number stamped on end cap of motor, or on decal, for identifica |
| 342   | 30811A          | Flywheel (Ring gear flywheel requiredon engines using 110-120 volt starter kits listed above)                                                                                                                                                                                                                |
| 342   | 611042          | Flywheel (Used on Type letters H and above) (Std. Point ignition) (Ring gear flywheel required on engines using 110-120 volt starter kits listed above)                                                                                                                                                      |
| 342   | 611085          | Flywheel (Minimum ring gear flywheel required on engines using 110-120 volt starter kits listed above) (Use withSolid State ignition)                                                                                                                                                                        |