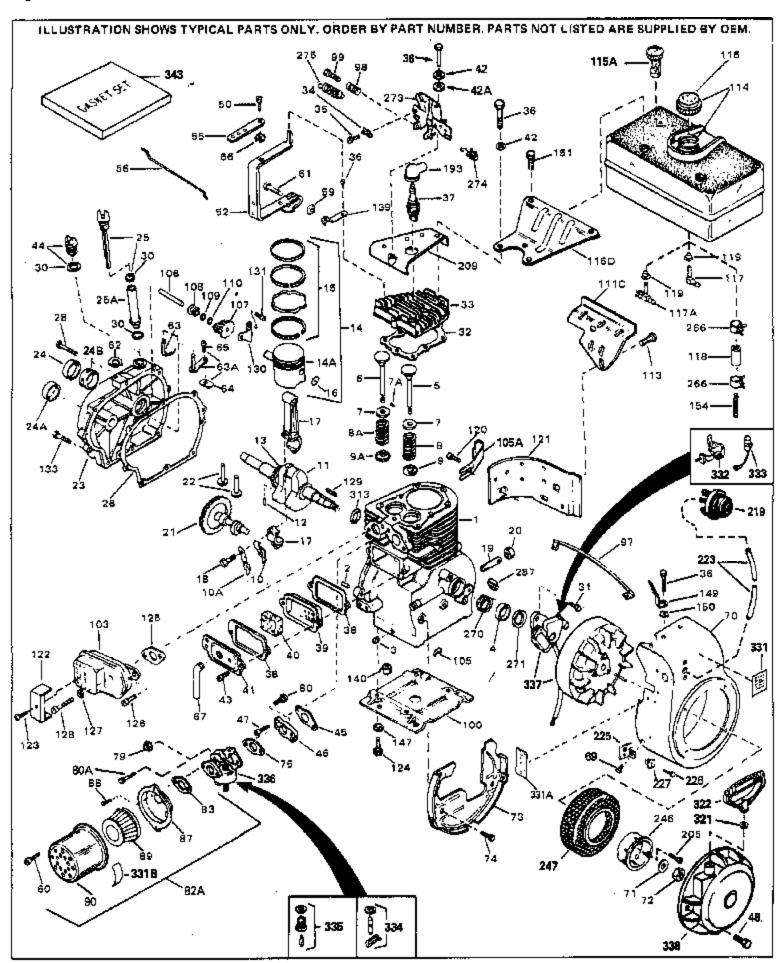

| Ref # | Part Number | Qtv | Description                                              |
|-------|-------------|-----|----------------------------------------------------------|
|       | 32586C      | ,   | Cylinder (Incl. 2, 3, 4 & 76) (2-3/4" Bore)              |
|       | 27652       |     | Pin, Dowel                                               |
|       | 27642       |     | Plug, Oil drain                                          |
|       | 28582       |     | Plug, Oil drain                                          |
|       |             |     |                                                          |
|       | 32630       |     | Seal, Oil                                                |
|       | 32783       |     | Intake Valve (Std.) (Incl. 9)                            |
|       | 32784       |     | Intake Valve (1/32" OS) (Incl. 9)                        |
| 6     | 27878A      |     | Exhaust Valve (Std.) (Incl. 9)                           |
| 6     | 27880A      |     | Exhaust Valve (1/32" OS) (Incl. 9)                       |
| 7     | 27882       |     | Cap, Upper valve spring                                  |
|       | 20810       |     | Pin, Valve spring retainer (Use as re quired)            |
|       | 27881       |     | Spring, Valve                                            |
|       | 27881       |     | Spring, Valve                                            |
|       | 32581       |     | Cap, Lower valve spring                                  |
|       |             |     | •                                                        |
|       | 32581       |     | Cap, Lower valve spring                                  |
|       | 34242       |     | Dipper, Oil                                              |
| 10A   | 32590       |     | Plate, Lock & Oil dipper (This plate may be replaced by  |
|       |             |     | 34242 oil dipper but 650662C screw must be used.)        |
| 11    | 32921       |     | Crankshaft (Incl. 12 & 12)                               |
|       |             |     | Crankshaft (Incl. 12 & 13)                               |
|       | 29783       |     | Crankshaft Gear Pin (Early production )                  |
| 13    | 27884       |     | Gear, Crankshaft (Used in early production) This gear is |
|       |             |     | servicable onlywhen it is pinned to the crankshaft.      |
| 1/    | 34517       |     | Piston, Pin & Ring Set (Std.) (2-3/4" Bore)              |
|       | 34518       |     |                                                          |
|       |             |     | Piston, Pin & Ring Set (.010" OS)                        |
|       | 34519       |     | Piston, Pin & Ring Set (.020" OS)                        |
|       | 32592B      |     | Piston & Pin Ass'y. (Std.)(2-3/4")(In cl.16)             |
|       | 32593B      |     | Piston & Pin Ass'y. (.010" OS) (Incl. 16)                |
|       | 32594B      |     | Piston & Pin Ass'y. (.020" OS) (Incl. 16)                |
| 15    | 32595       |     | Ring Set (Std.) (2-3/4" Bore)                            |
| 15    | 32596       |     | Ring Set (.010" OS)                                      |
| 15    | 32597       |     | Ring Set (.020" OS)                                      |
|       | 27888       |     | Ring, Piston pin retaining                               |
|       | 32591C      |     | Rod Assy., Connecting (Incl. 10 & 18)                    |
|       | 650662C     |     | Screw, Connecting rod (2 each)                           |
|       | 32115       |     | Camshaft (MCR)                                           |
|       |             |     |                                                          |
|       | 34034       |     | Lifter, Valve                                            |
|       | 31303B      |     | Cover, Cylinder (Incl. 24, 106 & 279)                    |
|       | 31546       |     | Bushing, Crankshaft (Use as required)                    |
|       | 28427       |     | Seal, Oil                                                |
|       | 31297       |     | Dipstick, Oil (Incl. 30)                                 |
| 26    | 30684       |     | * Gasket, Cylinder cover                                 |
| 28    | 650488      |     | Screw, 1/4-20 x 1-1/4"                                   |
|       | 29673       |     | * Gasket, Oil filler                                     |
|       | 650489      |     | Screw, 1/4-20 x 5/8"                                     |
|       | 32631A      |     | * Gasket, Cylinder head                                  |
|       | 30938A      |     | Head, Cylinder                                           |
|       | 27793       |     |                                                          |
|       |             |     | Clip, Conduit (Use as required)                          |
|       | 28942       |     | Screw, 10-32 x 3/8" (Use as required)                    |
|       | 650697A     |     | Screw, 5/16-18 x 2-1/2" (Use as requi red)               |
|       | 650695A     |     | Screw, 5/16-18 x 2-1/4" (Use as requi red)               |
|       | 650694A     |     | Screw, 5/16-18 x 2" (Use as required)                    |
| 37    | 33636       |     | Resistor Spark Plug (RJ-8C)                              |
| 37    | 34251       |     | Resistor Spark Plug                                      |
|       | 27896A      |     | * Gasket, Breather cover                                 |
|       | 28423       |     | Body, Breather                                           |
|       | 28424       |     | Element, Breather                                        |
|       | 28425       |     | Cover, Valve spring                                      |
| 41    | 20720       |     | Oover, valve spillig                                     |

| Ref #                                                       | Part Number                                                                                                   | Qty | Description                                                                                                                                                                                                                                                                                                            |
|-------------------------------------------------------------|---------------------------------------------------------------------------------------------------------------|-----|------------------------------------------------------------------------------------------------------------------------------------------------------------------------------------------------------------------------------------------------------------------------------------------------------------------------|
| 42<br>42A<br>43<br>45<br>46<br>47<br>48<br>50               | 26073<br>650691<br>650690<br>650128<br>27915A<br>30195A<br>30196<br>29716<br>650548<br>32326A                 |     | Washer (Use as required) Washer, Flat (Use as required) Washer, Belleville (Use as required) Screw, 10-24 x 1/2" * Gasket, Intake Flange, Carburetor (Incl. 79 & 80) Screw, 5/16-18 x 3/4" Screw, 1/4-28 x 7/16" Screw, 8-32 x 5/16" Lever, Governor (New lever does not need 1 of 51,66,132,164,165,207)              |
| 56<br>59<br>61<br>62<br>63A                                 | 30205<br>30824<br>29216<br>29826<br>29642<br>30699C<br>30699B                                                 |     | Bracket, Adjusting Link, Throttle Nut, Lock, 10-32 Screw, 10-32 x 3/4" Ring, Retaining Rod Assy., Governor (Incl. 64 & 65) Governor Rod Ass'y. (This one-piece governor rodis no longer used. It is replaced by 30699C ass'y.,Ref. no. 63A)                                                                            |
| 65<br>66<br>67<br>69<br>70<br>71<br>72                      | 30700<br>650494<br>29918<br>35350<br>29747B<br>32158E<br>650815<br>8116<br>29536                              |     | Yoke, Governor Screw, 6-40 x 5/16" Lockwasher, #8 E.T. Tube, Breather Screw, 5/16-24 x 21/32" Blower Housing (For elec.star.)(Incl. 134,135) Washer, Belleville Nut, Hex Blower Housing Baffle (without electric starter knock-out) (Use as required)                                                                  |
| 73                                                          | 35256A                                                                                                        |     | Blower Housing Baffle (with electric starter knock-out) (Use as required) (Point Ignition)                                                                                                                                                                                                                             |
| 75<br>79<br>80                                              | 650561<br>31688A<br>29752<br>650572<br>730164                                                                 |     | Screw, 1/4-20 x 5/8"  * Gasket, Carburetor  Nut & Lockwasher Assy., 1/4-28  Screw, 1/4-28 x 1-1/8"  Air Cleaner Ass'y. (Incl. 60, 83, 87, 88, 89, 90A & 331B)  (Use as required)                                                                                                                                       |
| 100<br>103<br>106<br>107<br>108<br>109<br>110<br>113<br>114 | 35349<br>29538<br>32401<br>31845<br>30591<br>30588A<br>30590A<br>29193<br>650561<br>31321<br>410144B<br>33032 |     | Ground Wire Base, Engine mounting Muffler Shaft, Mechanical governor Gear Assy., Governor (Incl. 109) Spool, Governor Washer, Flat Ring, Retaining Screw, 1/4-20 x 5/8" Fuel Tank (Incl. 115) Fuel Cap (White Plastic)(Std)(As requ ired) Fuel Cap (Charcoal Plastic) (Spurt resistant, Low profile) (Use as required) |
|                                                             | 34210                                                                                                         |     | Fuel Cap (Red Plastic) (Spurt resistant, High profile) (Use as required)                                                                                                                                                                                                                                               |
|                                                             | 35355<br>29774                                                                                                |     | Fuel Cap (Use as required) Fuel Line (Braided 8-1/4" 21 cm)(Use as req.)                                                                                                                                                                                                                                               |

| Ref # | Part Number | Qty | Description                                                                                                                                                                              |
|-------|-------------|-----|------------------------------------------------------------------------------------------------------------------------------------------------------------------------------------------|
| 118   | 30705       | -   | Fuel Line (Braided 16") (41 cm) (Use as req.)                                                                                                                                            |
| 118   | 30962       |     | Fuel Line (Braided 32") (81 cm) (Use as req.)                                                                                                                                            |
| 120   | 650128      |     | Screw, 10-24 x 1/2" (Use as required)                                                                                                                                                    |
| 121   | 30622A      |     | Extension, Blower housing                                                                                                                                                                |
| 122   | 34174       |     | Deflector, Exhaust                                                                                                                                                                       |
| 123   | 650665      |     | Screw, 1/4-15 x 7/8"                                                                                                                                                                     |
| 124   | 650542      |     | Screw, 5/16-18 x 3/4"                                                                                                                                                                    |
| 125   | 27930A      |     | Gasket, Exhaust                                                                                                                                                                          |
| 126   | 30196       |     | Screw, 5/16-18 x 3/4"                                                                                                                                                                    |
| 127   | 26073       |     | Washer (Use as required)                                                                                                                                                                 |
| 128   | 650694A     |     | Screw, 5/16-18 x 2" (Use as required)                                                                                                                                                    |
| 129   | 32589       |     | Key, Flywheel                                                                                                                                                                            |
| 130   | 31843A      |     | Bracket, Governor gear                                                                                                                                                                   |
| 131   | 650836      |     | Screw, 10-24 x 1/2"                                                                                                                                                                      |
| 133   | 650493      |     | Screw, 1/4-20 x 1-3/4"                                                                                                                                                                   |
| 149   | 30747       |     | Clip, Shorting                                                                                                                                                                           |
| 193   | 610118      |     | Cover, Spark plug (Use as required)                                                                                                                                                      |
|       | 650561      |     | Screw, 1/4-20 x 5/8" (Use as required )                                                                                                                                                  |
|       | 30939A      |     | Cover, Cylinder head                                                                                                                                                                     |
| 246   | 32125       |     | Cup, Starter                                                                                                                                                                             |
| 247   | 590417      |     | Screen, Starter cup                                                                                                                                                                      |
| 266   | 26460       |     | Clamp, Fuel line                                                                                                                                                                         |
| 270   | 31461       |     | Bushing, Crankshaft (Use as required)                                                                                                                                                    |
|       | 610973      |     | Terminal Ass'y. (As req. on late prod uction)                                                                                                                                            |
|       | 27275       |     | Clip, Hi-tension wire (Use as require d)                                                                                                                                                 |
| 287   | 34246       |     | Clip, Ground wire (Use as required)                                                                                                                                                      |
|       | 550223      |     | Decal, Name                                                                                                                                                                              |
| 331A  | 34346       |     | Decal, Instruction                                                                                                                                                                       |
| 332   | 30547A      |     | Contact Assy., Breaker                                                                                                                                                                   |
|       | 30548B      |     | Condenser                                                                                                                                                                                |
|       | 631021      |     | Inlet Needle, Seat & Clip Assy.                                                                                                                                                          |
| 336   | 631459      |     | Carburetor (Incl. 75) (Refer to Division 5, Section A, page 100 for breakdown)                                                                                                           |
| 337   | 610689A     |     | Magneto NOTE: The complete magneto is not available as                                                                                                                                   |
|       |             |     | an assembly. The magneto number is shown for reference purposes only. Order component parts individually, as show in parts list. (Refer to Division 5, Section B, page 24 for breakdown) |
| 338   | 590420      |     | Rewind Starter (Refer to Division 5, Section C, page 25 for breakdown)                                                                                                                   |
| 343   | 33239A      |     | Gasket Set (Incl. items marked*)                                                                                                                                                         |