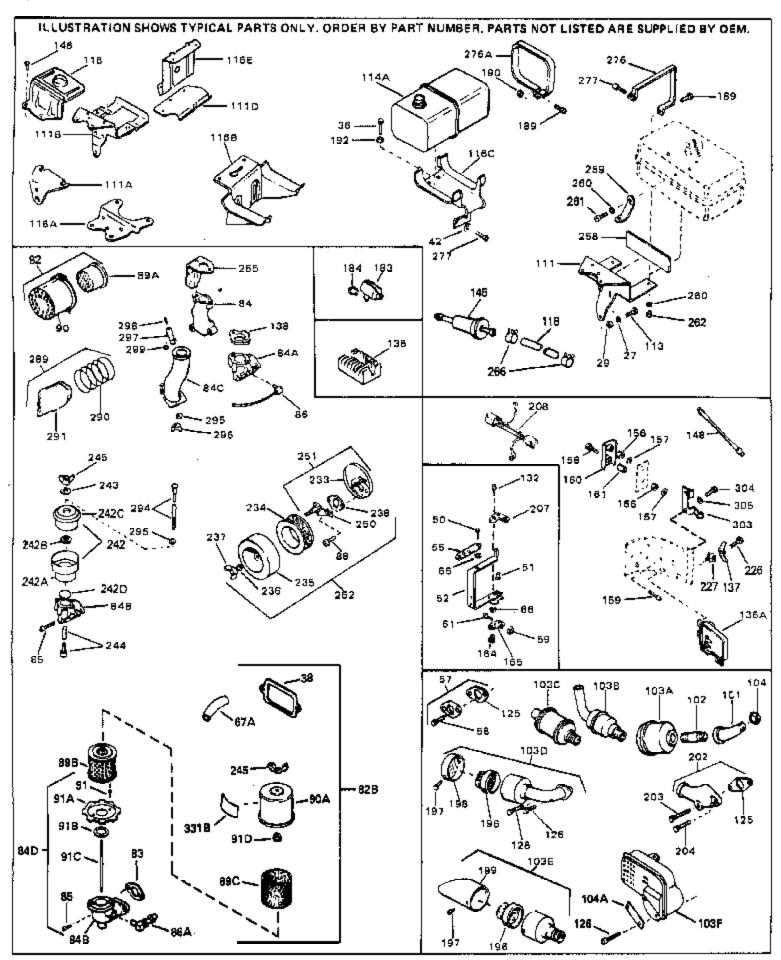

| Ref #                                                                                                                                    | Part Number C                                                                                                                                    | ty Description                                                                                                                                                                                                                                                                                                                                                                                                                                                                                                                                                                                                                                                                                                                          |
|------------------------------------------------------------------------------------------------------------------------------------------|--------------------------------------------------------------------------------------------------------------------------------------------------|-----------------------------------------------------------------------------------------------------------------------------------------------------------------------------------------------------------------------------------------------------------------------------------------------------------------------------------------------------------------------------------------------------------------------------------------------------------------------------------------------------------------------------------------------------------------------------------------------------------------------------------------------------------------------------------------------------------------------------------------|
| 36<br>36<br>38<br>42<br>42<br>50<br>51                                                                                                   | 27513<br>650697A<br>650695A<br>650694A<br>27896A<br>26073<br>650691<br>650548<br>30319<br>32326A                                                 | Lockwasher, 1/4" (Use as required) Screw, 5/16-18 x 2-1/2" (Use as requi red) Screw, 5/16-18 x 2-1/4" (Use as requi red) Screw, 5/16-18 x 2" (Use as required) * Gasket, Breather cover Washer (Use as required) Washer, Flat (Use as required) Screw, 8-32 x 5/16" Rivet, Split (Used in early production) Lever, Governor (New lever does not need 1 of 51,66,132,164,165,207)                                                                                                                                                                                                                                                                                                                                                        |
| 57<br>58<br>59<br>61<br>66<br>67A                                                                                                        | 30205<br>730130<br>30196<br>29216<br>29826<br>29918<br>32447<br>730127                                                                           | Bracket, Adjusting Exh.Adap.Kit (Incl. 58 & 125) (Use as req.) Screw, 5/16-18 x 3/4" (Use as require d) Nut, Lock, 10-32 Screw, 10-32 x 3/4" Lockwasher, #8 E.T. Tube, Breather Air Cleaner Ass'y. (Incl. 60, 83, 87, 88, 89A, 90, 238 & 331B) (Use as required)                                                                                                                                                                                                                                                                                                                                                                                                                                                                        |
| 82B                                                                                                                                      | 730561                                                                                                                                           | Air cleaner kit (Incl. 38, 67A, 83, 84B, 85,89B, 89C, 90A, 91, 91A, 91B, 91C, 91D, 245 & 331B) (Use only on engines with an externally vented fully adjustable carburetor)                                                                                                                                                                                                                                                                                                                                                                                                                                                                                                                                                              |
|                                                                                                                                          | 27272A<br>34819                                                                                                                                  | * Gasket, Air cleaner<br>Air Cleaner Elbow (Incl. 84B, 86A, 91, 91A, 91B & 91C) (Use<br>in 730561 assembly only)                                                                                                                                                                                                                                                                                                                                                                                                                                                                                                                                                                                                                        |
| 89A<br>90<br>103E<br>111<br>113<br>118<br>118<br>125<br>126<br>128<br>132<br>148<br>148<br>148<br>202<br>203<br>204<br>262<br>266<br>276 | 28820 31700 31715 391026 31694 650561 29774 30705 30962 27930A 30196 650694A 650548 34067 34069 6201 31288 650697A 6021A 29752 26460 31697 29212 | Screw, 10-32 x 1/2" Element, Air cleaner Body, Air cleaner Opt. Spark Arrest Muffler (Incl.196,1 97,199) Bracket, Fuel tank Screw, 1/4-20 x 5/8" Fuel Line (Braided 8-1/4" 21 cm)(Use as req.) Fuel Line (Braided 16") (41 cm) (Use as req.) Fuel Line (Braided 32") (81 cm) (Use as req.) Gasket, Exhaust Screw, 5/16-18 x 3/4" Screw, 5/16-18 x 2" (Use as required) Screw, 8-32 x 5/16" (Early production ) Wire Assy., Alternator adapter (4-1/4") Wire Assy., Alternator adapter (6-3/4") Screw, 1/4-28 x 7/8" Exh. Adaptor Kit (Incl.125,203,204) ( As req.) Screw, 5/16-18 x 2-1/2" (Use as requi red) Screw, 5/16-18 x 1-1/2" (Use as requi red) Nut, Lock Clamp, Fuel line Strap, Fuel tank Screw, Hex hd. Sems, 1/4-28 x 7/16 |