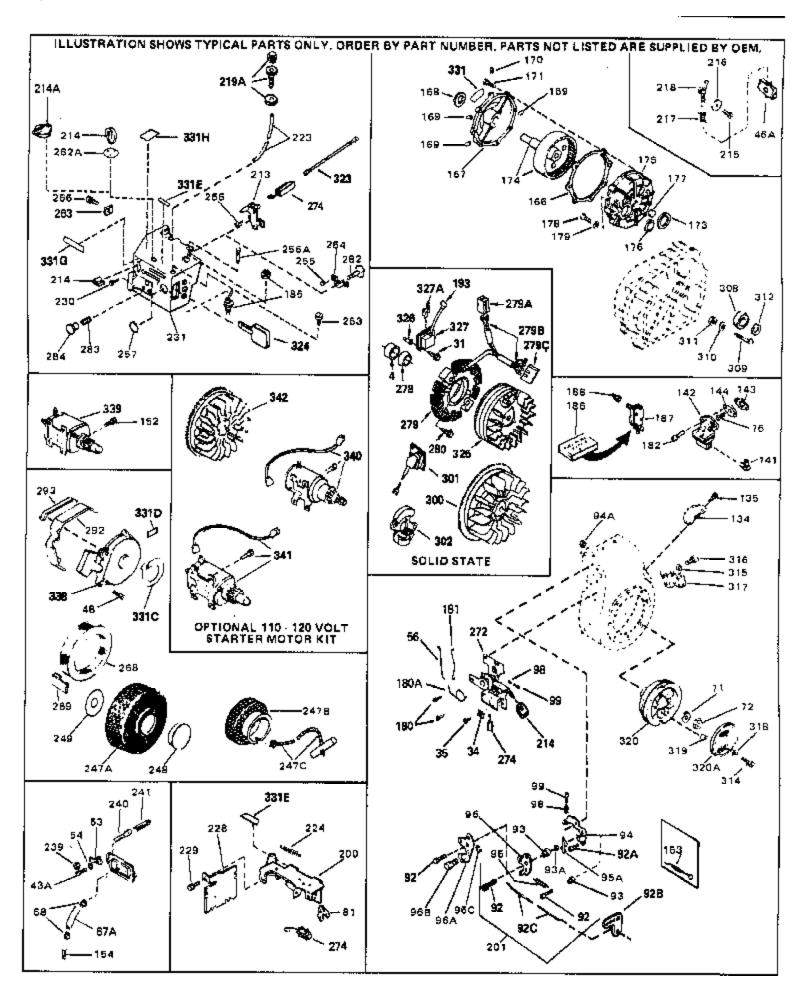

| Ref # | Part Number Qt | y Description                                                                                                                                                                                                                                   |
|-------|----------------|-------------------------------------------------------------------------------------------------------------------------------------------------------------------------------------------------------------------------------------------------|
| 115   | 34210          | Fuel Cap (Red Plastic) (Spurt resistant, High profile) (Use as required)                                                                                                                                                                        |
|       | 35355          | Fuel Cap (Use as required)                                                                                                                                                                                                                      |
|       | 28584          | Fitting, Fuel strainer & elbow                                                                                                                                                                                                                  |
|       | 29774          | Fuel Line (Braided 8-1/4" 21 cm)(Use as req.)                                                                                                                                                                                                   |
|       | 30705          | Fuel Line (Braided 16") (41 cm) (Use as req.)                                                                                                                                                                                                   |
| 118   | 30962          | Fuel Line (Braided 32") (81 cm) (Use as req.)                                                                                                                                                                                                   |
|       | 650128         | Screw, 10-24 x 1/2" (Use as required)                                                                                                                                                                                                           |
|       | 30622A         | Extension, Blower housing                                                                                                                                                                                                                       |
|       | 650542         | Screw, 5/16-18 x 3/4"                                                                                                                                                                                                                           |
|       | 27930A         | Gasket, Exhaust                                                                                                                                                                                                                                 |
| 126   | 30196          | Screw, 5/16-18 x 3/4"                                                                                                                                                                                                                           |
| 127   | 26073          | Washer (Use as required)                                                                                                                                                                                                                        |
| 128   | 650694A        | Screw, 5/16-18 x 2" (Use as required)                                                                                                                                                                                                           |
| 129   | 32589          | Key, Flywheel                                                                                                                                                                                                                                   |
| 130   | 31843A         | Bracket, Governor gear                                                                                                                                                                                                                          |
| 131   | 650836         | Screw, 10-24 x 1/2"                                                                                                                                                                                                                             |
|       | 650493         | Screw, 1/4-20 x 1-3/4"                                                                                                                                                                                                                          |
|       | 30747          | Clip, Shorting                                                                                                                                                                                                                                  |
| 193   | 610118         | Cover, Spark plug (Use as required)                                                                                                                                                                                                             |
| 205   | 650561         | Screw, 1/4-20 x 5/8" (Use as required )                                                                                                                                                                                                         |
|       | 30939A         | Cover, Cylinder head                                                                                                                                                                                                                            |
|       | 32125          | Cup, Starter                                                                                                                                                                                                                                    |
|       | 590417         | Screen, Starter cup                                                                                                                                                                                                                             |
|       | 26460          | Clamp, Fuel line                                                                                                                                                                                                                                |
|       | 31461          | Bushing, Crankshaft (Use as required)                                                                                                                                                                                                           |
|       | 610973         | Terminal Ass'y. (As req. on late prod uction)                                                                                                                                                                                                   |
|       | 27275          | Clip, Hi-tension wire (Use as require d)                                                                                                                                                                                                        |
|       | 34246          | Clip, Ground wire (Use as required)                                                                                                                                                                                                             |
|       | 34346          | Decal, Instruction                                                                                                                                                                                                                              |
|       | 30547A         | Contact Assy., Breaker                                                                                                                                                                                                                          |
|       | 30548B         | Condenser                                                                                                                                                                                                                                       |
|       | 631021         | Inlet Needle, Seat & Clip Assy.                                                                                                                                                                                                                 |
| 336   | 631454         | Carburetor (Incl. 75) (Refer to Division 5, Section A, page 100 for breakdown)                                                                                                                                                                  |
| 337   | 610689A        | Magneto NOTE: The complete magneto is not available as an assembly. The magneto number is shown for reference purposes only. Order component parts individually, as show in parts list. (Refer to Division 5, Section B, page 24 for breakdown) |
| 338   | 590420         | Rewind Starter (Refer to Division 5, Section C, page 25 for breakdown)                                                                                                                                                                          |
| 343   | 33239A         | Gasket Set (Incl. items marked*)                                                                                                                                                                                                                |

| Ref # | Part Number | Qtv | Description                                                                                                                                                                                                                                                                                                  |
|-------|-------------|-----|--------------------------------------------------------------------------------------------------------------------------------------------------------------------------------------------------------------------------------------------------------------------------------------------------------------|
|       | 650489      |     | Screw, 1/4-20 x 5/8"                                                                                                                                                                                                                                                                                         |
|       | 27793       |     | Clip, Conduit (Use as required)                                                                                                                                                                                                                                                                              |
| 35    | 28942       |     | Screw, 10-32 x 3/8" (Use as required)                                                                                                                                                                                                                                                                        |
| 43A   | 650128      |     | Screw, 10-24 x 1/2"                                                                                                                                                                                                                                                                                          |
| 48    | 29716       |     | Screw, 1/4-28 x 7/16"                                                                                                                                                                                                                                                                                        |
| 56    | 30824       |     | Link, Throttle                                                                                                                                                                                                                                                                                               |
| 67A   | 32447       |     | Tube, Breather                                                                                                                                                                                                                                                                                               |
| 68    | 32446       |     | Grommet, Breather tube                                                                                                                                                                                                                                                                                       |
| 71    | 650815      |     | Washer, Belleville                                                                                                                                                                                                                                                                                           |
| 72    | 8116        |     | Nut, Hex                                                                                                                                                                                                                                                                                                     |
| 193   | 610118      |     | Cover, Spark plug (Use as required)                                                                                                                                                                                                                                                                          |
| 200   | 33110A      |     | Control Bracket (Incl. 224 & 274)                                                                                                                                                                                                                                                                            |
| 224   | 30826       |     | Spring, Extension                                                                                                                                                                                                                                                                                            |
| 263   | 650764      |     | Nut, "U" Type (Use as required)                                                                                                                                                                                                                                                                              |
|       | 610973      |     | Terminal Ass'y. (As req. on late prod uction)                                                                                                                                                                                                                                                                |
| 338   | 590420      |     | Rewind Starter (Refer to Division 5, Section C, page 25 for breakdown)                                                                                                                                                                                                                                       |
| 340   | 33328D      |     | Starter Motor Kit (110-120 Volt) This 110-120 volt starter motor kit may have been added to this engine. It can be added only if cylinder hasdrilled and tapped starter mounting bosses and a ring gear flywheel (see#342). Refer to service number stamped on end cap of motor, or on decal, for identifica |
| 342   | 30811A      |     | Flywheel (Ring gear flywheel requiredon engines using 110-120 volt starter kits listed above)                                                                                                                                                                                                                |
| 342   | 611042      |     | Flywheel (Used on Type letters H and above) (Std. Point ignition) (Ring gear flywheel required on engines using 110-120 volt starter kits listed above)                                                                                                                                                      |
| 342   | 611085      |     | Flywheel (Minimum ring gear flywheel required on engines using 110-120 volt starter kits listed above) (Use withSolid State ignition)                                                                                                                                                                        |
|       |             |     |                                                                                                                                                                                                                                                                                                              |