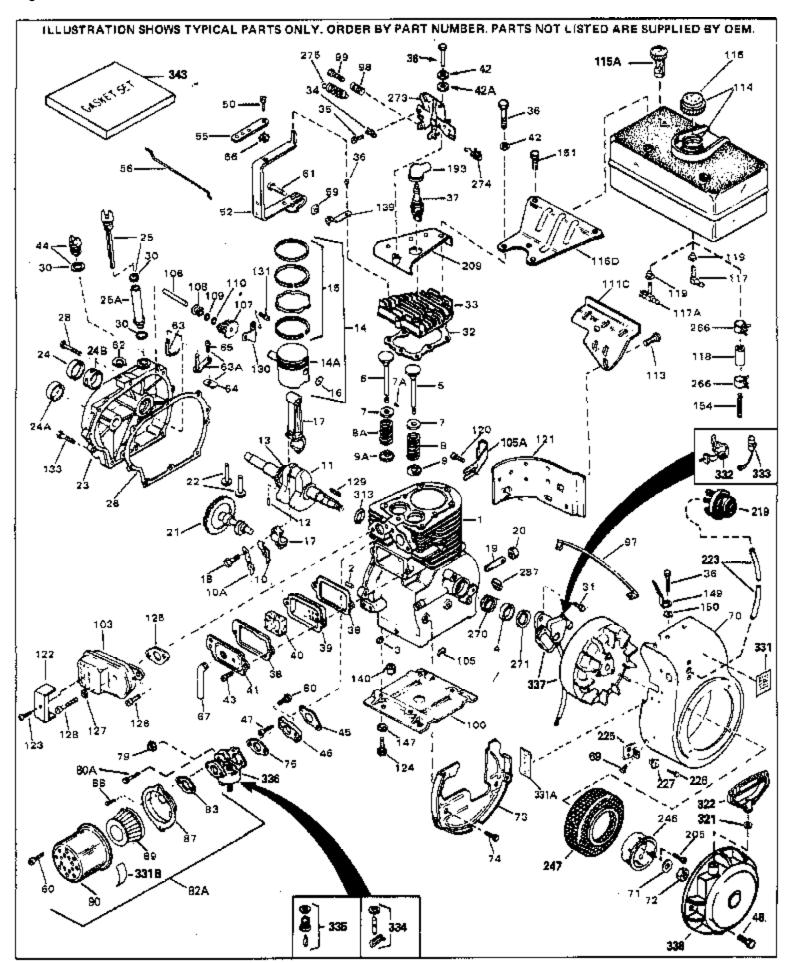

|     |         | Qty |                                                          |
|-----|---------|-----|----------------------------------------------------------|
|     | 32586C  |     | Cylinder (Incl. 2, 3, 4 & 76) (2-3/4" Bore)              |
|     | 27652   |     | Pin, Dowel                                               |
| 3   | 27642   |     | Plug, Oil drain                                          |
| 4   | 32630   |     | Seal, Oil                                                |
| 5   | 32783   |     | Intake Valve (Std.) (Incl. 9)                            |
|     | 32784   |     | Intake Valve (1/32" OS) (Incl. 9)                        |
|     | 27878A  |     | Exhaust Valve (Std.) (Incl. 9)                           |
|     | 27880A  |     | Exhaust Valve (1/32" OS) (Incl. 9)                       |
|     | 27882   |     | Cap, Upper valve spring                                  |
|     |         |     |                                                          |
|     | 20810   |     | Pin, Valve spring retainer (Use as re quired)            |
|     | 27881   |     | Spring, Valve                                            |
|     | 27881   |     | Spring, Valve                                            |
|     | 32581   |     | Cap, Lower valve spring                                  |
|     | 32581   |     | Cap, Lower valve spring                                  |
| 10A | 32590   |     | Plate, Lock & Oil dipper (This plate may be replaced by  |
|     |         |     | 34242 oil dipper but 650662C screw must be used.)        |
| 10  | 34242   |     | Dippor Oil                                               |
|     |         |     | Dipper, Oil                                              |
|     | 32680A  |     | Crankshaft (Incl. 12 & 13)                               |
|     | 29783   |     | Crankshaft Gear Pin (Early production )                  |
| 13  | 27884   |     | Gear, Crankshaft (Used in early production) This gear is |
|     |         |     | servicable onlywhen it is pinned to the crankshaft.      |
| 14A | 32592B  |     | Piston & Pin Ass'y. (Std.)(2-3/4")(In cl.16)             |
|     | 32593B  |     | Piston & Pin Ass'y. (.010" OS) (Incl. 16)                |
|     | 32594B  |     | Piston & Pin Ass'y. (.020" OS) (Incl. 16)                |
|     | 34517   |     |                                                          |
|     |         |     | Piston, Pin & Ring Set (Std.) (2-3/4" Bore)              |
|     | 34518   |     | Piston, Pin & Ring Set (.010" OS)                        |
|     | 34519   |     | Piston, Pin & Ring Set (.020" OS)                        |
|     | 32595   |     | Ring Set (Std.) (2-3/4" Bore)                            |
|     | 32596   |     | Ring Set (.010" OS)                                      |
|     | 32597   |     | Ring Set (.020" OS)                                      |
| 16  | 27888   |     | Ring, Piston pin retaining                               |
| 17  | 32591C  |     | Rod Assy., Connecting (Incl. 10 & 18)                    |
| 18  | 650662C |     | Screw, Connecting rod (2 each)                           |
| 21  | 32115   |     | Camshaft (MCR)                                           |
| 22  | 34034   |     | Lifter, Valve                                            |
|     | 31303B  |     | Cover, Cylinder (Incl. 24, 106 & 279)                    |
|     | 31546   |     | Bushing, Crankshaft (Use as required)                    |
|     | 28427   |     | Seal, Oil                                                |
|     | 31297   |     | Dipstick, Oil (Incl. 30)                                 |
|     | 30684   |     | * Gasket, Cylinder cover                                 |
|     | 650488  |     | Screw, 1/4-20 x 1-1/4"                                   |
|     |         |     | •                                                        |
|     | 29673   |     | * Gasket, Oil filler                                     |
|     | 650489  |     | Screw, 1/4-20 x 5/8"  * Coolean Collindon bood           |
|     | 32631A  |     | * Gasket, Cylinder head                                  |
|     | 30938A  |     | Head, Cylinder                                           |
|     | 27793   |     | Clip, Conduit (Use as required)                          |
|     | 28942   |     | Screw, 10-32 x 3/8" (Use as required)                    |
|     | 650697A |     | Screw, 5/16-18 x 2-1/2" (Use as requi red)               |
|     | 650695A |     | Screw, 5/16-18 x 2-1/4" (Use as requi red)               |
| 36  | 650694A |     | Screw, 5/16-18 x 2" (Use as required)                    |
| 37  | 33636   |     | Resistor Spark Plug (RJ-8C)                              |
|     | 34251   |     | Resistor Spark Plug                                      |
|     | 27896A  |     | * Gasket, Breather cover                                 |
|     | 28423   |     | Body, Breather                                           |
|     | 28424   |     | Element, Breather                                        |
|     | 28425   |     | Cover, Valve spring                                      |
|     | 26073   |     | Washer (Use as required)                                 |
| 42  | 20010   |     | vidorior (USE do required)                               |

| -         |          | Qty | Description                                                  |
|-----------|----------|-----|--------------------------------------------------------------|
|           | 650691   |     | Washer, Flat (Use as required)                               |
|           | 650690   |     | Washer, Belleville (Use as required)                         |
| 43        | 650128   |     | Screw, 10-24 x 1/2"                                          |
| 45        | 27915A   |     | * Gasket, Intake                                             |
| 46        | 30195A   |     | Flange, Carburetor (Incl. 79 & 80)                           |
| 47        | 30196    |     | Screw, 5/16-18 x 3/4"                                        |
|           | 29716    |     | Screw, 1/4-28 x 7/16"                                        |
|           | 650548   |     | Screw, 8-32 x 5/16"                                          |
|           | 32326A   |     | Lever, Governor (New lever does not need 1 of                |
| <b>52</b> | 32320/ C |     | 51,66,132,164,165,207)                                       |
|           |          |     | 31,00,132,104,100,207)                                       |
| 55        | 30205    |     | Bracket, Adjusting                                           |
| 56        | 30824    |     | Link, Throttle                                               |
| 59        | 29216    |     | Nut, Lock, 10-32                                             |
| 60        | 650152   |     | Screw, 8-32 x 3/8"                                           |
|           | 29826    |     | Screw, 10-32 x 3/4"                                          |
|           | 29642    |     | Ring, Retaining                                              |
|           | 30699B   |     | Governor Rod Ass'y. (This one-piece governor rodis no longer |
| 05        | 30099D   |     | used. It is replaced by 30699C ass'y.,Ref. no. 63A)          |
|           |          |     | used. It is replaced by 50099C assy., Net. 110. 03A)         |
| 63A       | 30699C   |     | Rod Assy., Governor (Incl. 64 & 65)                          |
| 64        | 30700    |     | Yoke, Governor                                               |
|           | 650494   |     | Screw, 6-40 x 5/16"                                          |
|           | 29918    |     | Lockwasher, #8 E.T.                                          |
|           | 29747B   |     | Screw, 5/16-24 x 21/32"                                      |
|           | 32158E   |     | Blower Housing (For elec.star.)(Incl. 134,135)               |
|           | 650815   |     | Washer, Belleville                                           |
|           |          |     |                                                              |
|           | 8116     |     | Nut, Hex                                                     |
| 13        | 29536    |     | Blower Housing Baffle (without electric starter knock-out)   |
|           |          |     | (Use as required)                                            |
| 73        | 35256A   |     | Blower Housing Baffle (with electric starter knock-out) (Use |
| . •       | 33_33.   |     | as required) (Point Ignition)                                |
|           |          |     | , , , , , , , , , , , , , , , , , , , ,                      |
| 74        | 650561   |     | Screw, 1/4-20 x 5/8"                                         |
| 75        | 31688A   |     | * Gasket, Carburetor                                         |
| 79        | 29752    |     | Nut & Lockwasher Assy., 1/4-28                               |
| 80        | 650572   |     | Screw, 1/4-28 x 1-1/8"                                       |
| 82A       | 730164   |     | Air Cleaner Ass'y. (Incl. 60, 83, 87, 88, 89, 90A & 331B)    |
|           |          |     | (Use as required)                                            |
| 00        | 07070 4  |     |                                                              |
|           | 27272A   |     | * Gasket, Air cleaner                                        |
| 87        | 31708    |     | Bracket, Air cleaner NOTE: 130010 thru 10C & 11 used in      |
|           |          |     | early production only.                                       |
| 88        | 28820    |     | Screw, 10-32 x 1/2"                                          |
|           | 31715    |     | Body, Air cleaner                                            |
|           | 35349    |     | Ground Wire                                                  |
|           |          |     |                                                              |
|           | 29538    |     | Base, Engine mounting                                        |
|           | 32401    |     | Muffler                                                      |
|           | 31845    |     | Shaft, Mechanical governor                                   |
|           | 30591    |     | Gear Assy., Governor (Incl. 109)                             |
|           | 30588A   |     | Spool, Governor                                              |
| 109       | 30590A   |     | Washer, Flat                                                 |
| 110       | 29193    |     | Ring, Retaining                                              |
|           | 650561   |     | Screw, 1/4-20 x 5/8"                                         |
|           | 31301    |     | Fuel Tank (Incl. 115)                                        |
|           | 410144B  |     | Fuel Cap (White Plastic)(Std)(As requ ired)                  |
|           | 33032    |     | Fuel Cap (Charcoal Plastic) (Spurt resistant, Low profile)   |
| 110       |          |     | (Use as required)                                            |
|           |          |     | (Coo ao roquirou)                                            |

| Ref # | Part Number Qt | y Description                                                                                                                                                                                                                                   |
|-------|----------------|-------------------------------------------------------------------------------------------------------------------------------------------------------------------------------------------------------------------------------------------------|
| 115   | 34210          | Fuel Cap (Red Plastic) (Spurt resistant, High profile) (Use as required)                                                                                                                                                                        |
|       | 35355          | Fuel Cap (Use as required)                                                                                                                                                                                                                      |
|       | 28584          | Fitting, Fuel strainer & elbow                                                                                                                                                                                                                  |
|       | 29774          | Fuel Line (Braided 8-1/4" 21 cm)(Use as req.)                                                                                                                                                                                                   |
|       | 30705          | Fuel Line (Braided 16") (41 cm) (Use as req.)                                                                                                                                                                                                   |
| 118   | 30962          | Fuel Line (Braided 32") (81 cm) (Use as req.)                                                                                                                                                                                                   |
|       | 650128         | Screw, 10-24 x 1/2" (Use as required)                                                                                                                                                                                                           |
|       | 30622A         | Extension, Blower housing                                                                                                                                                                                                                       |
|       | 650542         | Screw, 5/16-18 x 3/4"                                                                                                                                                                                                                           |
|       | 27930A         | Gasket, Exhaust                                                                                                                                                                                                                                 |
| 126   | 30196          | Screw, 5/16-18 x 3/4"                                                                                                                                                                                                                           |
| 127   | 26073          | Washer (Use as required)                                                                                                                                                                                                                        |
| 128   | 650694A        | Screw, 5/16-18 x 2" (Use as required)                                                                                                                                                                                                           |
| 129   | 32589          | Key, Flywheel                                                                                                                                                                                                                                   |
| 130   | 31843A         | Bracket, Governor gear                                                                                                                                                                                                                          |
| 131   | 650836         | Screw, 10-24 x 1/2"                                                                                                                                                                                                                             |
|       | 650493         | Screw, 1/4-20 x 1-3/4"                                                                                                                                                                                                                          |
|       | 30747          | Clip, Shorting                                                                                                                                                                                                                                  |
| 193   | 610118         | Cover, Spark plug (Use as required)                                                                                                                                                                                                             |
| 205   | 650561         | Screw, 1/4-20 x 5/8" (Use as required )                                                                                                                                                                                                         |
|       | 30939A         | Cover, Cylinder head                                                                                                                                                                                                                            |
|       | 32125          | Cup, Starter                                                                                                                                                                                                                                    |
|       | 590417         | Screen, Starter cup                                                                                                                                                                                                                             |
|       | 26460          | Clamp, Fuel line                                                                                                                                                                                                                                |
|       | 31461          | Bushing, Crankshaft (Use as required)                                                                                                                                                                                                           |
|       | 610973         | Terminal Ass'y. (As req. on late prod uction)                                                                                                                                                                                                   |
|       | 27275          | Clip, Hi-tension wire (Use as require d)                                                                                                                                                                                                        |
|       | 34246          | Clip, Ground wire (Use as required)                                                                                                                                                                                                             |
|       | 34346          | Decal, Instruction                                                                                                                                                                                                                              |
|       | 30547A         | Contact Assy., Breaker                                                                                                                                                                                                                          |
|       | 30548B         | Condenser                                                                                                                                                                                                                                       |
|       | 631021         | Inlet Needle, Seat & Clip Assy.                                                                                                                                                                                                                 |
| 336   | 631454         | Carburetor (Incl. 75) (Refer to Division 5, Section A, page 100 for breakdown)                                                                                                                                                                  |
| 337   | 610689A        | Magneto NOTE: The complete magneto is not available as an assembly. The magneto number is shown for reference purposes only. Order component parts individually, as show in parts list. (Refer to Division 5, Section B, page 24 for breakdown) |
| 338   | 590420         | Rewind Starter (Refer to Division 5, Section C, page 25 for breakdown)                                                                                                                                                                          |
| 343   | 33239A         | Gasket Set (Incl. items marked*)                                                                                                                                                                                                                |