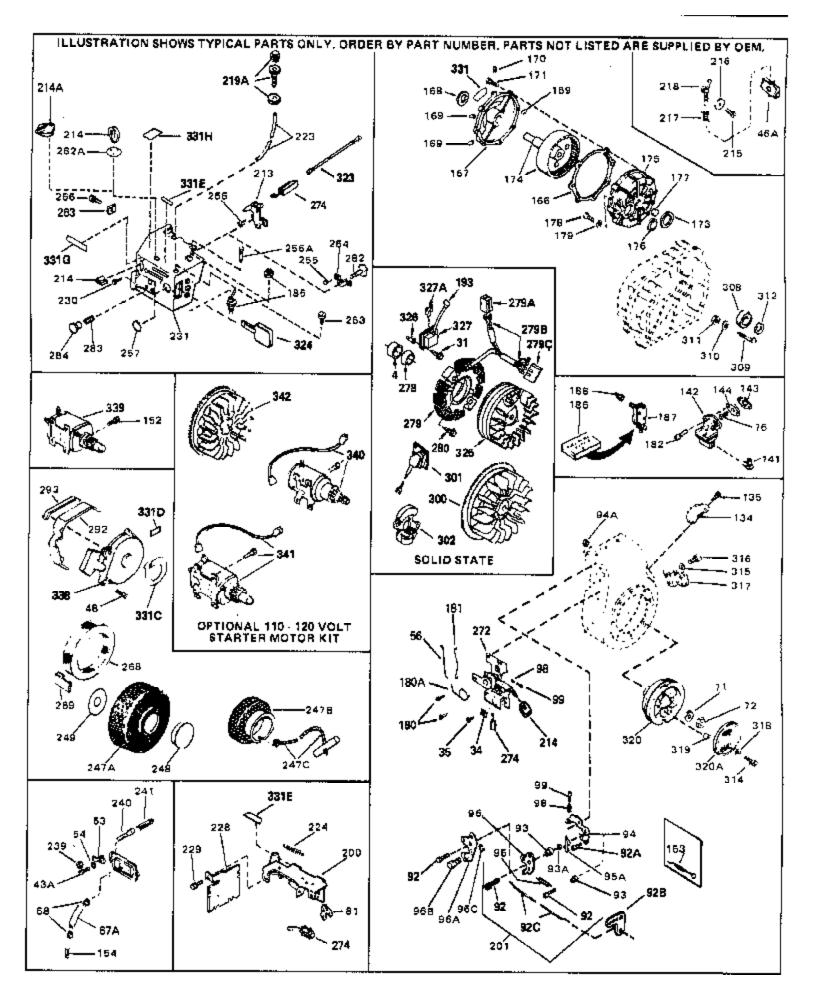

|     |        | ty Description                                                                                                                                                                                                                                                                                                              |
|-----|--------|-----------------------------------------------------------------------------------------------------------------------------------------------------------------------------------------------------------------------------------------------------------------------------------------------------------------------------|
| 31  | 650489 | Screw, 1/4-20 x 5/8"                                                                                                                                                                                                                                                                                                        |
| 34  | 27793  | Clip, Conduit (Use as required)                                                                                                                                                                                                                                                                                             |
| 35  | 28942  | Screw, 10-32 x 3/8" (Use as required)                                                                                                                                                                                                                                                                                       |
| 43A | 650128 | Screw, 10-24 x 1/2"                                                                                                                                                                                                                                                                                                         |
| 56  | 31710  | Link, Throttle                                                                                                                                                                                                                                                                                                              |
| 71  | 650815 | Washer, Belleville                                                                                                                                                                                                                                                                                                          |
| 72  | 8116   | Nut, Hex                                                                                                                                                                                                                                                                                                                    |
| 98  | 28569  | Spring, Compression                                                                                                                                                                                                                                                                                                         |
| 99  | 29500  | Screw, 8-32 x 3/4"                                                                                                                                                                                                                                                                                                          |
|     | 610118 | Cover, Spark plug (Use as required)                                                                                                                                                                                                                                                                                         |
|     | 28301  | Pulley, Rope starter                                                                                                                                                                                                                                                                                                        |
|     | 590343 | Rope Assy., Starter                                                                                                                                                                                                                                                                                                         |
| 263 | 650764 | Nut, "U" Type (Use as required)                                                                                                                                                                                                                                                                                             |
|     | 610973 | Terminal Ass'y. (As req. on late prod uction)                                                                                                                                                                                                                                                                               |
|     | 550223 | Decal, Name                                                                                                                                                                                                                                                                                                                 |
| 340 | 33328D | Starter Motor Kit (110-120 Volt) This 110-120 volt starter<br>motor kit may have been added to this engine. It can be<br>added only if cylinder hasdrilled and tapped starter mounting<br>bosses and a ring gear flywheel (see#342). Refer to service<br>number stamped on end cap of motor, or on decal, for<br>identifica |
| 342 | 30811A | Flywheel (Ring gear flywheel requiredon engines using 110-120 volt starter kits listed above)                                                                                                                                                                                                                               |
| 342 | 611042 | Flywheel (Used on Type letters H and above) (Std. Point ignition) (Ring gear flywheel required on engines using 110-120 volt starter kits listed above)                                                                                                                                                                     |
| 342 | 611085 | Flywheel (Minimum ring gear flywheel required on engines<br>using 110-120 volt starter kits listed above) (Use withSolid<br>State ignition)                                                                                                                                                                                 |