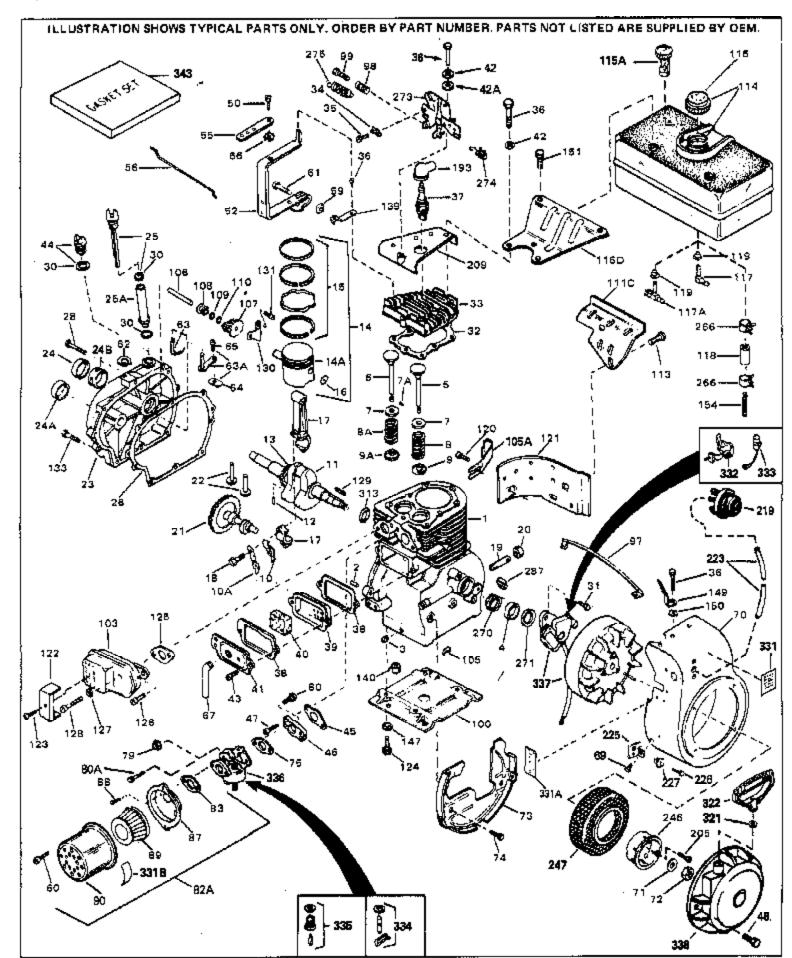

H70-130084 Engine Parts List #1

| Ref # | Part Number | Qty | Description                                              |
|-------|-------------|-----|----------------------------------------------------------|
| 1     | 32586C      | ,   | Cylinder (Incl. 2, 3, 4 & 76) (2-3/4" Bore)              |
| 2     | 27652       |     | Pin, Dowel                                               |
|       | 27642       |     | Plug, Oil drain                                          |
|       | 32630       |     | Seal, Oil                                                |
|       | 32783       |     | Intake Valve (Std.) (Incl. 9)                            |
|       | 32784       |     | Intake Valve (1/32" OS) (Incl. 9)                        |
|       | 27878A      |     | Exhaust Valve (Std.) (Incl. 9)                           |
|       | 27880A      |     | Exhaust Valve (1/32" OS) (Incl. 9)                       |
|       | 20810       |     | Pin, Valve spring retainer (Use as re quired)            |
|       | 27882       |     | Cap, Upper valve spring                                  |
|       | 27881       |     | Spring, Valve                                            |
|       | 27881       |     |                                                          |
|       | 32581       |     | Spring, Valve<br>Cap, Lower valve spring                 |
|       | 32581       |     |                                                          |
|       |             |     | Cap, Lower valve spring                                  |
| IUA   | 32590       |     | Plate, Lock & Oil dipper (This plate may be replaced by  |
|       |             |     | 34242 oil dipper but 650662C screw must be used.)        |
| 10    | 34242       |     | Dipper, Oil                                              |
|       | 32880       |     | Crankshaft (Incl. 12 & 13)                               |
| 12    | 29783       |     | Crankshaft Gear Pin (Early production )                  |
|       | 27884       |     | Gear, Crankshaft (Used in early production) This gear is |
|       |             |     | servicable onlywhen it is pinned to the crankshaft.      |
|       | 04547       |     |                                                          |
|       | 34517       |     | Piston, Pin & Ring Set (Std.) (2-3/4" Bore)              |
|       | 34518       |     | Piston, Pin & Ring Set (.010" OS)                        |
|       | 34519       |     | Piston, Pin & Ring Set (.020" OS)                        |
|       | 32592B      |     | Piston & Pin Ass'y. (Std.)(2-3/4")(In cl.16)             |
|       | 32593B      |     | Piston & Pin Ass'y. (.010" OS) (Incl. 16)                |
|       | 32594B      |     | Piston & Pin Ass'y. (.020" OS) (Incl. 16)                |
|       | 32595       |     | Ring Set (Std.) (2-3/4" Bore)                            |
|       | 32596       |     | Ring Set (.010" OS)                                      |
|       | 32597       |     | Ring Set (.020" OS)                                      |
|       | 27888       |     | Ring, Piston pin retaining                               |
|       | 32591C      |     | Rod Assy., Connecting (Incl. 10 & 18)                    |
|       | 650662C     |     | Screw, Connecting rod (2 each)                           |
|       | 32115       |     | Camshaft (MCR)                                           |
|       | 34034       |     | Lifter, Valve                                            |
|       | 31451A      |     | Cylinder Cover (Incl.24, 106, 309, 31 0 & 311)           |
|       | 31546       |     | Bushing, Crankshaft (Use as required)                    |
|       | 28460       |     | Seal, Oil                                                |
|       | 31297       |     | Dipstick, Oil (Incl. 30)                                 |
|       | 30684       |     | * Gasket, Cylinder cover                                 |
|       | 650488      |     | Screw, 1/4-20 x 1-1/4"                                   |
|       | 29673       |     | * Gasket, Oil filler                                     |
|       | 650489      |     | Screw, 1/4-20 x 5/8"                                     |
| 32    | 32631A      |     | * Gasket, Cylinder head                                  |
| 33    | 30938A      |     | Head, Cylinder                                           |
| 34    | 27793       |     | Clip, Conduit (Use as required)                          |
|       | 28942       |     | Screw, 10-32 x 3/8" (Use as required)                    |
|       | 650697A     |     | Screw, 5/16-18 x 2-1/2" (Use as required)                |
|       | 650695A     |     | Screw, 5/16-18 x 2-1/4" (Use as required)                |
|       | 650694A     |     | Screw, 5/16-18 x 2" (Use as required)                    |
|       | 33636       |     | Resistor Spark Plug (RJ-8C)                              |
|       | 34251       |     | Resistor Spark Plug                                      |
|       | 27896A      |     | * Gasket, Breather cover                                 |
|       | 28423       |     | Body, Breather                                           |
|       | 28424       |     | Element, Breather                                        |
|       | 28425       |     | Cover, Valve spring                                      |
|       | 26073       |     | Washer (Use as required)                                 |
| 42    | 20010       |     |                                                          |

| Ref # | Part Number | Qty | Description                                                                                |
|-------|-------------|-----|--------------------------------------------------------------------------------------------|
|       | 650691      |     | Washer, Flat (Use as required)                                                             |
|       | 650690      |     | Washer, Belleville (Use as required)                                                       |
|       | 650128      |     | Screw, 10-24 x 1/2"                                                                        |
|       | 27915A      |     | * Gasket, Intake                                                                           |
|       |             |     | •                                                                                          |
|       | 30195A      |     | Flange, Carburetor (Incl. 79 & 80)                                                         |
|       | 30196       |     | Screw, 5/16-18 x 3/4"                                                                      |
| 50    | 650548      |     | Screw, 8-32 x 5/16"                                                                        |
| 52    | 32326A      |     | Lever, Governor (New lever does not need 1 of                                              |
|       |             |     | 51,66,132,164,165,207)                                                                     |
| 55    | 30205       |     | Bracket, Adjusting                                                                         |
|       | 31710       |     |                                                                                            |
|       |             |     | Link, Throttle                                                                             |
|       | 29216       |     | Nut, Lock, 10-32                                                                           |
|       | 29826       |     | Screw, 10-32 x 3/4"                                                                        |
|       | 29642       |     | Ring, Retaining                                                                            |
| 63A   | 30699C      |     | Rod Assy., Governor (Incl. 64 & 65)                                                        |
| 63    | 30699B      |     | Governor Rod Ass'y. (This one-piece governor rodis no longer                               |
|       |             |     | used. It is replaced by 30699C ass'y.,Ref. no. 63A)                                        |
| CA    | 30700       |     | Yoke, Governor                                                                             |
|       |             |     |                                                                                            |
|       | 650494      |     | Screw, 6-40 x 5/16"                                                                        |
|       | 29918       |     | Lockwasher, #8 E.T.                                                                        |
|       | 35350       |     | Tube, Breather                                                                             |
| 69    | 29747B      |     | Screw, 5/16-24 x 21/32"                                                                    |
| 70    | 32158E      |     | Blower Housing (For elec.star.)(Incl. 134,135)                                             |
| 71    | 650815      |     | Washer, Belleville                                                                         |
|       | 8116        |     | Nut, Hex                                                                                   |
|       | 29536       |     | Blower Housing Baffle (without electric starter knock-out)                                 |
| 10    | 20000       |     | (Use as required)                                                                          |
| 73    | 35256A      |     | Blower Housing Baffle (with electric starter knock-out) (Use as required) (Point Ignition) |
| 74    | 650561      |     |                                                                                            |
|       | 650561      |     | Screw, 1/4-20 x 5/8"                                                                       |
|       | 31688A      |     | * Gasket, Carburetor                                                                       |
|       | 29752       |     | Nut & Lockwasher Assy., 1/4-28                                                             |
|       | 650572      |     | Screw, 1/4-28 x 1-1/8"                                                                     |
| 82A   | 730164      |     | Air Cleaner Ass'y. (Incl. 60, 83, 87, 88, 89, 90A & 331B)                                  |
|       |             |     | (Use as required)                                                                          |
| 83    | 27272A      |     | * Gasket, Air cleaner                                                                      |
|       | 30831       |     | Ground Wire (Incl. 137)                                                                    |
|       | 28569       |     | Spring, Compression                                                                        |
|       |             |     |                                                                                            |
|       | 29500       |     | Screw, 8-32 x 3/4"                                                                         |
|       | 29538       |     | Base, Engine mounting                                                                      |
|       | 32401       |     | Muffler                                                                                    |
|       | 31845       |     | Shaft, Mechanical governor                                                                 |
|       | 30591       |     | Gear Assy., Governor (Incl. 109)                                                           |
| 108   | 30588A      |     | Spool, Governor                                                                            |
| 109   | 30590A      |     | Washer, Flat                                                                               |
|       | 29193       |     | Ring, Retaining                                                                            |
|       | 30063       |     | Screw, 1/4-20 x 1/2"                                                                       |
|       | 410144B     |     | Fuel Cap (White Plastic)(Std)(As required)                                                 |
|       |             |     |                                                                                            |
| CLI   | 33032       |     | Fuel Cap (Charcoal Plastic) (Spurt resistant, Low profile)<br>(Use as required)            |
| 115   | 34210       |     | Fuel Cap (Red Plastic) (Spurt resistant, High profile) (Use as required)                   |
| 115   | 35355       |     | Fuel Cap (Use as required)                                                                 |
|       | 29774       |     | Fuel Line (Braided 8-1/4" 21 cm)(Use as req.)                                              |
| 110   | 23114       |     | и ист шне (Draiueu 0-1/4 21 UH)(USE as IE4.)                                               |

| Ref # | Part Number Qt | / Description                                                                                                                                                                                                                                               |
|-------|----------------|-------------------------------------------------------------------------------------------------------------------------------------------------------------------------------------------------------------------------------------------------------------|
|       | 30705          | Fuel Line (Braided 16") (41 cm) (Use as req.)                                                                                                                                                                                                               |
| 118   | 30962          | Fuel Line (Braided 32") (81 cm) (Use as req.)                                                                                                                                                                                                               |
|       | 650128         | Screw, 10-24 x 1/2" (Use as required)                                                                                                                                                                                                                       |
| 121   | 30622A         | Extension, Blower housing                                                                                                                                                                                                                                   |
|       | 650542         | Screw, 5/16-18 x 3/4"                                                                                                                                                                                                                                       |
|       | 27930A         | Gasket, Exhaust                                                                                                                                                                                                                                             |
|       | 30196          | Screw, 5/16-18 x 3/4"                                                                                                                                                                                                                                       |
|       | 26073          | Washer (Use as required)                                                                                                                                                                                                                                    |
|       | 650694A        | Screw, 5/16-18 x 2" (Use as required)                                                                                                                                                                                                                       |
|       | 32589          | Key, Flywheel                                                                                                                                                                                                                                               |
|       | 31843A         | Bracket, Governor gear                                                                                                                                                                                                                                      |
| 131   | 650836         | Screw, 10-24 x 1/2"                                                                                                                                                                                                                                         |
|       | 650493         | Screw, 1/4-20 x 1-3/4"                                                                                                                                                                                                                                      |
| 149   | 30747          | Clip, Shorting                                                                                                                                                                                                                                              |
| 193   | 610118         | Cover, Spark plug (Use as required)                                                                                                                                                                                                                         |
| 205   | 650561         | Screw, 1/4-20 x 5/8" (Use as required )                                                                                                                                                                                                                     |
| 209   | 30939A         | Cover, Cylinder head                                                                                                                                                                                                                                        |
| 226   | 650760         | Screw, 8-32 x 3/8"                                                                                                                                                                                                                                          |
| 227   | 28545          | Grommet                                                                                                                                                                                                                                                     |
| 270   | 31461          | Bushing, Crankshaft (Use as required)                                                                                                                                                                                                                       |
| 273   | 31711B         | Copntrol Bracket (Incl. 98, 99 & 274)                                                                                                                                                                                                                       |
|       | 610973         | Terminal Ass'y. (As req. on late prod uction)                                                                                                                                                                                                               |
|       | 34043          | Spring, Control lever                                                                                                                                                                                                                                       |
|       | 27275          | Clip, Hi-tension wire (Use as require d)                                                                                                                                                                                                                    |
|       | 34246          | Clip, Ground wire (Use as required)                                                                                                                                                                                                                         |
|       | 550223         | Decal, Name                                                                                                                                                                                                                                                 |
|       | 34346          | Decal, Instruction                                                                                                                                                                                                                                          |
|       | 30547A         | Contact Assy., Breaker                                                                                                                                                                                                                                      |
|       | 30548B         | Condenser                                                                                                                                                                                                                                                   |
|       | 631021         | Inlet Needle, Seat & Clip Assy.                                                                                                                                                                                                                             |
| 336   | 631480         | Carburetor (Incl. 75) (Refer to Division 5, Section A, page 100 for breakdown)                                                                                                                                                                              |
| 202   | 610680.4       | ,                                                                                                                                                                                                                                                           |
| 337   | 610689A        | Magneto NOTE: The complete magneto is not available as<br>an assembly. The magneto number is shown for reference<br>purposes only. Order component parts individually, as show<br>in parts list. (Refer to Division 5, Section B, page 24 for<br>breakdown) |
| 343   | 33239A         | Gasket Set (Incl. items marked*)                                                                                                                                                                                                                            |