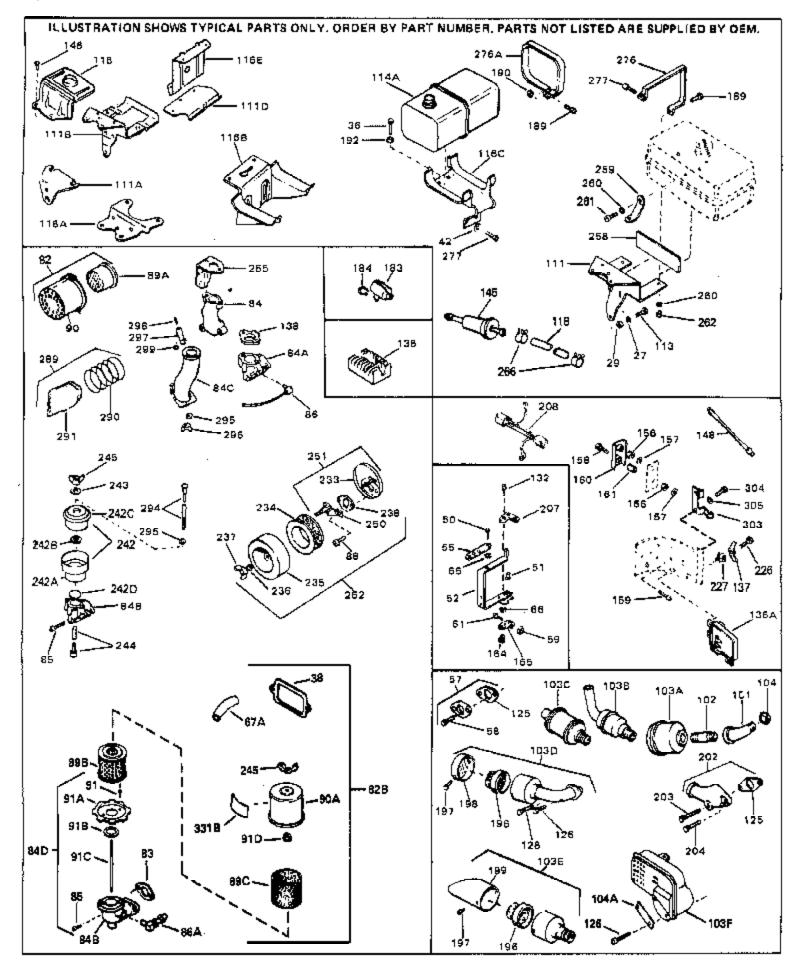

| Ref # Part Number                     | Qty Description                                                |
|---------------------------------------|----------------------------------------------------------------|
| 27 27513                              | Lockwasher, 1/4" (Use as required)                             |
| 36 650697A                            | Screw, 5/16-18 x 2-1/2" (Use as requi red)                     |
| 36 650695A                            | Screw, 5/16-18 x 2-1/4" (Use as requi red)                     |
| 36 650694A                            | Screw, 5/16-18 x 2" (Use as required)                          |
| 38 27896A                             | * Gasket, Breather cover                                       |
| 42 26073                              | Washer (Use as required)                                       |
| 42 650691                             | Washer, Flat (Use as required)                                 |
|                                       |                                                                |
| 50 650548                             | Screw, 8-32 x 5/16"                                            |
| 51 30319                              | Rivet, Split (Used in early productio n)                       |
| 52 32326A                             | Lever, Governor (New lever does not need 1 of                  |
|                                       | 51,66,132,164,165,207)                                         |
| 55 30205                              | Bracket, Adjusting                                             |
| 57 730130                             | Exh.Adap.Kit (Incl. 58 & 125) (Use as req.)                    |
| 58 30196                              | Screw, 5/16-18 x 3/4" (Use as require d)                       |
|                                       |                                                                |
| 59 29216                              | Nut, Lock, 10-32                                               |
| 61 29826                              | Screw, 10-32 x 3/4"                                            |
| 66 29918                              | Lockwasher, #8 E.T.                                            |
| 82 730127                             | Air Cleaner Ass'y. (Incl. 60, 83, 87, 88, 89A, 90, 238 &       |
|                                       | 331B) (Use as required)                                        |
| 82B 730561                            | Air cleaner kit (Incl. 38, 67A, 83, 84B, 85,89B, 89C, 90A, 91, |
|                                       | 91A, 91B, 91C, 91D, 245 & 331B) (Use only on engines with      |
|                                       | an externally vented fully adjustable carburetor)              |
|                                       |                                                                |
| 83 27272A                             | * Gasket, Air cleaner                                          |
| 84D 34819                             | Air Cleaner Elbow (Incl. 84B, 86A, 91, 91A, 91B & 91C) (Use    |
|                                       | in 730561 assembly only)                                       |
| 0.4 <b>D</b> 000000                   |                                                                |
| 84B 32560                             | Elbow, Air cleaner                                             |
| 85 29786                              | Screw, 10-32 x 1-5/8" NOTE: 130010 thru 10C & 11 used in       |
|                                       | early production only.                                         |
| 103E 391026                           | Opt. Spark Arrest Muffler (Incl.196,1 97,199)                  |
| 113 30063                             | Screw, 1/4-20 x 1/2"                                           |
| 118 29774                             | Fuel Line (Braided 8-1/4" 21 cm)(Use as req.)                  |
|                                       |                                                                |
| 118 30705                             | Fuel Line (Braided 16") (41 cm) (Use as req.)                  |
| 118 30962                             | Fuel Line (Braided 32") (81 cm) (Use as req.)                  |
| 125 27930A                            | Gasket, Exhaust                                                |
| 126 30196                             | Screw, 5/16-18 x 3/4"                                          |
| 128 650694A                           | Screw, 5/16-18 x 2" (Use as required)                          |
| 132 650548                            | Screw, 8-32 x 5/16" (Early production )                        |
| 137 33356                             | Terminal                                                       |
| 148 34067                             | Wire Assy., Alternator adapter (4-1/4 ")                       |
| 148 34069                             | Wire Assy., Alternator adapter (6-3/4 ")                       |
| 202 31288                             | Exh. Adaptor Kit (Incl.125,203,204) ( As req.)                 |
| 203 650697A                           | Screw, 5/16-18 x 2-1/2" (Use as required)                      |
|                                       |                                                                |
| 204 6021A                             | Screw, 5/16-18 x 1-1/2" (Use as required)                      |
| 226 650760                            | Screw, 8-32 x 3/8"                                             |
| 227 28545                             | Grommet                                                        |
| 242 32561                             | Oil Bath A/C Ass'y.(Incl.242A,242B,24 2C.242D)                 |
| 242B 31480                            | "O" Ring                                                       |
|                                       | Washer, Fiber                                                  |
| 242D 31479                            |                                                                |
|                                       | Bowl. Oil path cleaner                                         |
| 242A 31670                            | Bowl, Oil bath cleaner<br>Cover, Oil bath cleaner              |
| 242A 31670<br>242C 31669              | Cover, Oil bath cleaner                                        |
| 242A 31670<br>242C 31669<br>243 27183 | Cover, Oil bath cleaner<br>Washer, Fiber                       |
| 242A 31670<br>242C 31669              | Cover, Oil bath cleaner                                        |