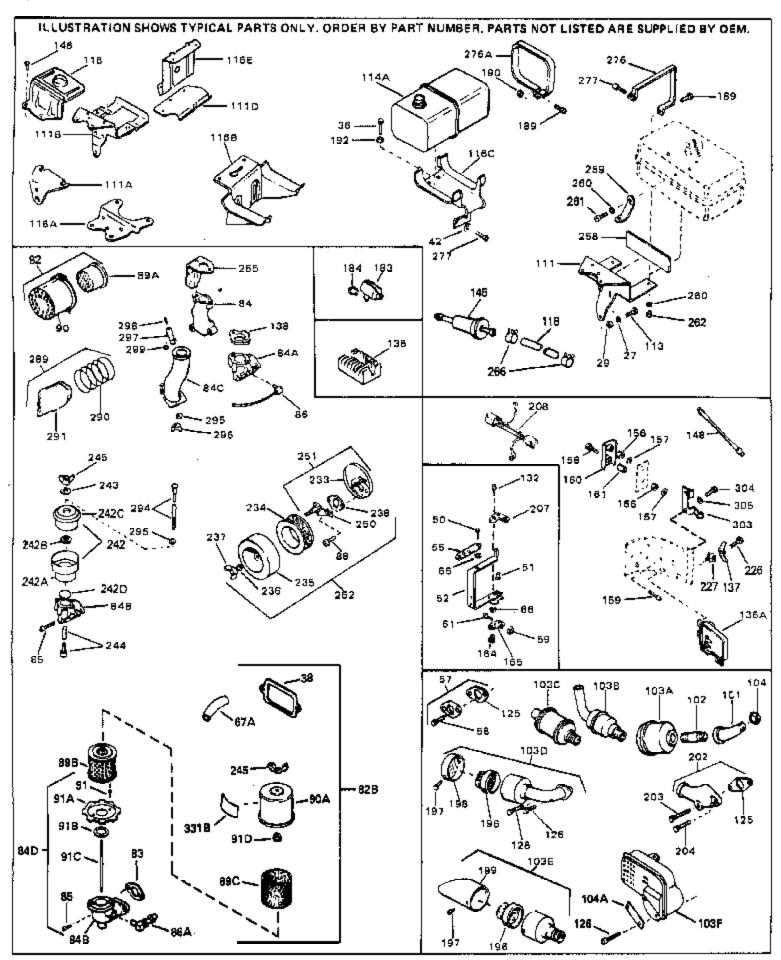

|      | Part Number | Qty | Description                                                    |
|------|-------------|-----|----------------------------------------------------------------|
|      | 27513       |     | Lockwasher, 1/4" (Use as required)                             |
| 36   | 650697A     |     | Screw, 5/16-18 x 2-1/2" (Use as requi red)                     |
| 36   | 650695A     |     | Screw, 5/16-18 x 2-1/4" (Use as requi red)                     |
| 36   | 650694A     |     | Screw, 5/16-18 x 2" (Use as required)                          |
| 38   | 27896A      |     | * Gasket, Breather cover                                       |
|      | 26073       |     | Washer (Use as required)                                       |
|      | 650691      |     | Washer, Flat (Use as required)                                 |
|      | 650548      |     | Screw, 8-32 x 5/16"                                            |
|      | 30319       |     | Rivet, Split (Used in early productio n)                       |
|      | 32326A      |     | Lever, Governor (New lever does not need 1 of                  |
| 32   | 02.02.0A    |     | 51,66,132,164,165,207)                                         |
| 55   | 30205       |     | Bracket, Adjusting                                             |
| 57   | 730130      |     | Exh.Adap.Kit (Incl. 58 & 125) (Use as req.)                    |
|      | 30196       |     | Screw, 5/16-18 x 3/4" (Use as require d)                       |
|      | 29216       |     | Nut, Lock, 10-32                                               |
|      | 29826       |     | Screw, 10-32 x 3/4"                                            |
|      | 29918       |     | Lockwasher, #8 E.T.                                            |
|      | 730561      |     | Air cleaner kit (Incl. 38, 67A, 83, 84B, 85,89B, 89C, 90A, 91, |
| 020  | 750501      |     | 91A, 91B, 91C, 91D, 245 & 331B) (Use only on engines with      |
|      |             |     | an externally vented fully adjustable carburetor)              |
|      |             |     | an externally verified fully adjustable carburetor)            |
| 82   | 730127      |     | Air Cleaner Ass'y. (Incl. 60, 83, 87, 88, 89A, 90, 238 &       |
|      |             |     | 331B) (Use as required)                                        |
| 83   | 27272A      |     | * Gasket, Air cleaner                                          |
|      | 34819       |     | ·                                                              |
| 040  | 34019       |     | Air Cleaner Elbow (Incl. 84B, 86A, 91, 91A, 91B & 91C) (Use    |
|      |             |     | in 730561 assembly only)                                       |
| 88   | 28820       |     | Screw, 10-32 x 1/2"                                            |
| 90   | 31715       |     | Body, Air cleaner                                              |
| 103E | 391026      |     | Opt. Spark Arrest Muffler (Incl.196,1 97,199)                  |
| 111  | 31694       |     | Bracket, Fuel tank                                             |
| 113  | 650561      |     | Screw, 1/4-20 x 5/8"                                           |
| 118  | 29774       |     | Fuel Line (Braided 8-1/4" 21 cm)(Use as req.)                  |
|      | 30705       |     | Fuel Line (Braided 16") (41 cm) (Use as req.)                  |
|      | 30962       |     | Fuel Line (Braided 32") (81 cm) (Use as req.)                  |
|      | 27930A      |     | Gasket, Exhaust                                                |
|      | 30196       |     | Screw, 5/16-18 x 3/4"                                          |
|      | 650694A     |     | Screw, 5/16-18 x 2" (Use as required)                          |
|      | 650548      |     | Screw, 8-32 x 5/16" (Early production )                        |
|      | 34067       |     | Wire Assy., Alternator adapter (4-1/4 ")                       |
|      | 34069       |     | Wire Assy., Alternator adapter (4 7/4 ")                       |
|      | 6201        |     | Screw, 1/4-28 x 7/8"                                           |
|      |             |     | •                                                              |
|      | 31288       |     | Exh. Adaptor Kit (Incl.125,203,204) ( As req.)                 |
|      | 650697A     |     | Screw, 5/16-18 x 2-1/2" (Use as required)                      |
|      | 6021A       |     | Screw, 5/16-18 x 1-1/2" (Use as requi red)                     |
|      | 29752       |     | Nut, Lock                                                      |
|      | 26460       |     | Clamp, Fuel line                                               |
|      | 31697       |     | Strap, Fuel tank                                               |
|      | 29212       |     | Screw, Hex hd. Sems, 1/4-28 x 7/16                             |
| 331B | 31752       |     | Decal, Air cleaner                                             |
|      |             |     |                                                                |