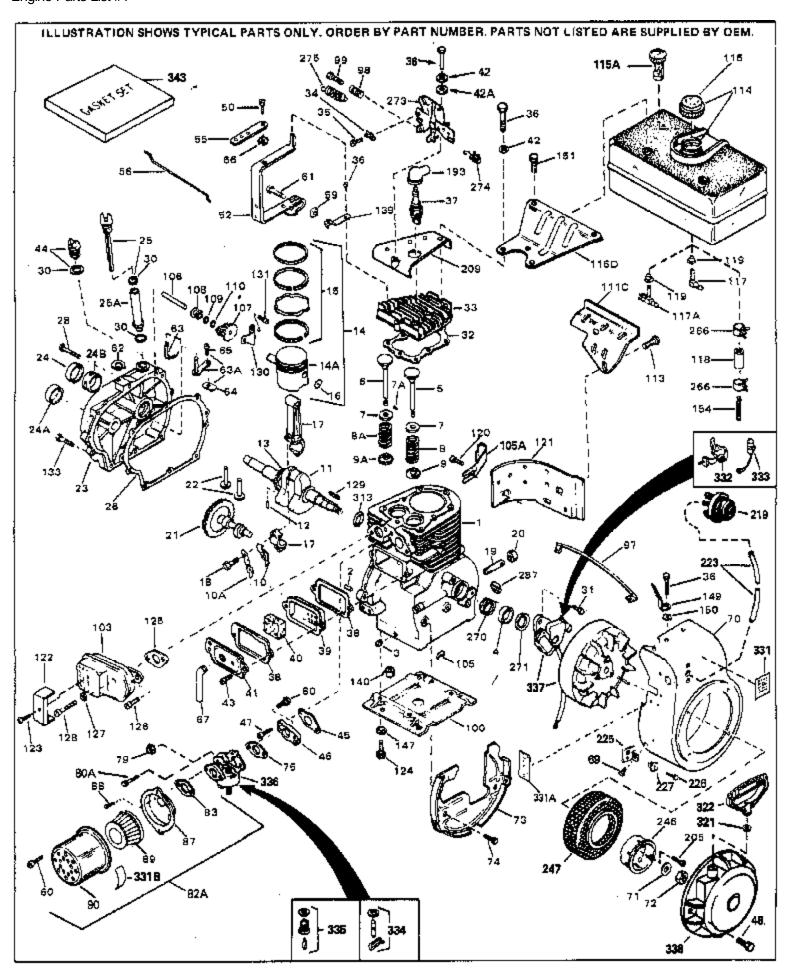

|                 |         | Qty | Description                                              |
|-----------------|---------|-----|----------------------------------------------------------|
|                 | 32586C  |     | Cylinder (Incl. 2, 3, 4 & 76) (2-3/4" Bore)              |
|                 | 27652   |     | Pin, Dowel                                               |
| 3               | 27642   |     | Plug, Oil drain                                          |
| 4               | 32630   |     | Seal, Oil                                                |
| 5               | 32783   |     | Intake Valve (Std.) (Incl. 9)                            |
|                 | 32784   |     | Intake Valve (1/32" OS) (Incl. 9)                        |
|                 | 27878A  |     | Exhaust Valve (Std.) (Incl. 9)                           |
|                 | 27880A  |     | Exhaust Valve (1/32" OS) (Incl. 9)                       |
|                 | 27882   |     | Cap, Upper valve spring                                  |
|                 |         |     |                                                          |
|                 | 20810   |     | Pin, Valve spring retainer (Use as re quired)            |
|                 | 27881   |     | Spring, Valve                                            |
|                 | 27881   |     | Spring, Valve                                            |
|                 | 32581   |     | Cap, Lower valve spring                                  |
|                 | 32581   |     | Cap, Lower valve spring                                  |
| 10A             | 32590   |     | Plate, Lock & Oil dipper (This plate may be replaced by  |
|                 |         |     | 34242 oil dipper but 650662C screw must be used.)        |
| 10              | 24242   |     | Dippor Oil                                               |
|                 | 34242   |     | Dipper, Oil Croskshoft (lock 13.8.13)                    |
|                 | 32680A  |     | Crankshaft (Incl. 12 & 13)                               |
|                 | 29783   |     | Crankshaft Gear Pin (Early production )                  |
| 13              | 27884   |     | Gear, Crankshaft (Used in early production) This gear is |
|                 |         |     | servicable onlywhen it is pinned to the crankshaft.      |
| 14              | 34517   |     | Piston, Pin & Ring Set (Std.) (2-3/4" Bore)              |
|                 | 34518   |     | Piston, Pin & Ring Set (.010" OS)                        |
|                 | 34519   |     | Piston, Pin & Ring Set (.020" OS)                        |
|                 | 32592B  |     | Piston & Pin Ass'y. (Std.)(2-3/4")(In cl.16)             |
|                 |         |     |                                                          |
|                 | 32593B  |     | Piston & Pin Ass'y. (.010" OS) (Incl. 16)                |
|                 | 32594B  |     | Piston & Pin Ass'y. (.020" OS) (Incl. 16)                |
|                 | 32595   |     | Ring Set (Std.) (2-3/4" Bore)                            |
|                 | 32596   |     | Ring Set (.010" OS)                                      |
|                 | 32597   |     | Ring Set (.020" OS)                                      |
| 16              | 27888   |     | Ring, Piston pin retaining                               |
| 17              | 32591C  |     | Rod Assy., Connecting (Incl. 10 & 18)                    |
| 18              | 650662C |     | Screw, Connecting rod (2 each)                           |
| 21              | 32115   |     | Camshaft (MCR)                                           |
| 22              | 34034   |     | Lifter, Valve                                            |
|                 | 31303B  |     | Cover, Cylinder (Incl. 24, 106 & 279)                    |
|                 | 28427   |     | Seal, Oil                                                |
|                 | 31546   |     | Bushing, Crankshaft (Use as required)                    |
|                 | 31297   |     | Dipstick, Oil (Incl. 30)                                 |
|                 | 30684   |     | * Gasket, Cylinder cover                                 |
|                 | 650488  |     | Screw, 1/4-20 x 1-1/4"                                   |
|                 | 29673   |     |                                                          |
|                 |         |     | * Gasket, Oil filler                                     |
|                 | 650489  |     | Screw, 1/4-20 x 5/8"  * Cooleat O dinder book            |
|                 | 32631A  |     | * Gasket, Cylinder head                                  |
|                 | 30938A  |     | Head, Cylinder                                           |
|                 | 27793   |     | Clip, Conduit (Use as required)                          |
|                 | 28942   |     | Screw, 10-32 x 3/8" (Use as required)                    |
|                 | 650697A |     | Screw, 5/16-18 x 2-1/2" (Use as requi red)               |
|                 | 650695A |     | Screw, 5/16-18 x 2-1/4" (Use as requi red)               |
| 36              | 650694A |     | Screw, 5/16-18 x 2" (Use as required)                    |
| 37              | 33636   |     | Resistor Spark Plug (RJ-8C)                              |
|                 | 34251   |     | Resistor Spark Plug                                      |
|                 | 27896A  |     | * Gasket, Breather cover                                 |
|                 | 28423   |     | Body, Breather                                           |
|                 | 28424   |     | Element, Breather                                        |
|                 | 28425   |     | Cover, Valve spring                                      |
|                 | 650690  |     | Washer, Belleville (Use as required)                     |
| <del>4</del> 2A | 000030  |     | vvasi iei, Delieville (Ose as requireu)                  |

| 42<br>42<br>43<br>45<br>46<br>47<br>48<br>50                           | Part Number 26073 650691 650128 27915A 30195A 30196 29716 650548 32326A                                                         | Qty | Description  Washer (Use as required)  Washer, Flat (Use as required)  Screw, 10-24 x 1/2"  * Gasket, Intake  Flange, Carburetor (Incl. 79 & 80)  Screw, 5/16-18 x 3/4"  Screw, 1/4-28 x 7/16"  Screw, 8-32 x 5/16"  Lever, Governor (New lever does not need 1 of 51,66,132,164,165,207)            |
|------------------------------------------------------------------------|---------------------------------------------------------------------------------------------------------------------------------|-----|------------------------------------------------------------------------------------------------------------------------------------------------------------------------------------------------------------------------------------------------------------------------------------------------------|
| 56<br>59<br>60<br>61<br>62<br>63A                                      | 30205<br>30824<br>29216<br>650152<br>29826<br>29642<br>30699C<br>30699B                                                         |     | Bracket, Adjusting Link, Throttle Nut, Lock, 10-32 Screw, 8-32 x 3/8" Screw, 10-32 x 3/4" Ring, Retaining Rod Assy., Governor (Incl. 64 & 65) Governor Rod Ass'y. (This one-piece governor rodis no longer used. It is replaced by 30699C ass'y.,Ref. no. 63A)                                       |
| 65<br>66<br>67<br>69<br>70<br>71<br>72                                 | 30700<br>650494<br>29918<br>35350<br>29747B<br>32158E<br>650815<br>8116<br>29536                                                |     | Yoke, Governor Screw, 6-40 x 5/16" Lockwasher, #8 E.T. Tube, Breather Screw, 5/16-24 x 21/32" Blower Housing (For elec.star.)(Incl. 134,135) Washer, Belleville Nut, Hex Blower Housing Baffle (without electric starter knock-out) (Use as required)                                                |
| 73                                                                     | 35256A                                                                                                                          |     | Blower Housing Baffle (with electric starter knock-out) (Use as required) (Point Ignition)                                                                                                                                                                                                           |
| 75<br>79<br>80                                                         | 650561<br>31688A<br>29752<br>650572<br>730164                                                                                   |     | Screw, 1/4-20 x 5/8"  * Gasket, Carburetor  Nut & Lockwasher Assy., 1/4-28  Screw, 1/4-28 x 1-1/8"  Air Cleaner Ass'y. (Incl. 60, 83, 87, 88, 89, 90A & 331B)  (Use as required)                                                                                                                     |
|                                                                        | 27272A<br>31691                                                                                                                 |     | * Gasket, Air cleaner<br>Bracket, Air cleaner NOTE: 130010 thru 10C & 11 used in<br>early production only.                                                                                                                                                                                           |
| 89<br>90<br>97<br>100<br>103<br>106<br>107<br>108<br>109<br>110<br>113 | 28820<br>30727<br>31715<br>35349<br>29538<br>32401<br>31845<br>30591<br>30588A<br>30590A<br>29193<br>650561<br>31301<br>410144B |     | Screw, 10-32 x 1/2" Element, Air cleaner Body, Air cleaner Ground Wire Base, Engine mounting Muffler Shaft, Mechanical governor Gear Assy., Governor (Incl. 109) Spool, Governor Washer, Flat Ring, Retaining Screw, 1/4-20 x 5/8" Fuel Tank (Incl. 115) Fuel Cap (White Plastic)(Std)(As requ ired) |

| Ref # | Part Number     | Qty | Description                                                                                                                                                                                                                                     |
|-------|-----------------|-----|-------------------------------------------------------------------------------------------------------------------------------------------------------------------------------------------------------------------------------------------------|
| 115   | 33032           |     | Fuel Cap (Charcoal Plastic) (Spurt resistant, Low profile) (Use as required)                                                                                                                                                                    |
| 115   | 34210           |     | Fuel Cap (Red Plastic) (Spurt resistant, High profile) (Use as required)                                                                                                                                                                        |
|       | 35355           |     | Fuel Cap (Use as required)                                                                                                                                                                                                                      |
|       | 28584           |     | Fitting, Fuel strainer & elbow                                                                                                                                                                                                                  |
|       | 29774           |     | Fuel Line (Braided 8-1/4" 21 cm)(Use as req.)                                                                                                                                                                                                   |
|       | 30705           |     | Fuel Line (Braided 16") (41 cm) (Use as req.)                                                                                                                                                                                                   |
|       | 30962           |     | Fuel Line (Braided 32") (81 cm) (Use as req.)                                                                                                                                                                                                   |
|       | 650128          |     | Screw, 10-24 x 1/2" (Use as required)                                                                                                                                                                                                           |
|       | 30622A          |     | Extension, Blower housing                                                                                                                                                                                                                       |
|       | 650542          |     | Screw, 5/16-18 x 3/4"                                                                                                                                                                                                                           |
|       | 27930A          |     | Gasket, Exhaust                                                                                                                                                                                                                                 |
|       | 30196           |     | Screw, 5/16-18 x 3/4"                                                                                                                                                                                                                           |
|       | 26073           |     | Washer (Use as required)                                                                                                                                                                                                                        |
|       | 650694A         |     | Screw, 5/16-18 x 2" (Use as required)                                                                                                                                                                                                           |
|       | 32589           |     | Key, Flywheel                                                                                                                                                                                                                                   |
|       | 31843A          |     | Bracket, Governor gear                                                                                                                                                                                                                          |
|       | 650836          |     | Screw, 10-24 x 1/2"                                                                                                                                                                                                                             |
|       | 650493          |     | Screw, 1/4-20 x 1-3/4"                                                                                                                                                                                                                          |
|       | 30747           |     | Clip, Shorting                                                                                                                                                                                                                                  |
|       | 610118          |     | Cover, Spark plug (Use as required)                                                                                                                                                                                                             |
|       | 650561          |     | Screw, 1/4-20 x 5/8" (Use as required )                                                                                                                                                                                                         |
|       | 30939A          |     | Cover, Cylinder head                                                                                                                                                                                                                            |
|       | 32125           |     | Cup, Starter                                                                                                                                                                                                                                    |
|       | 590417          |     | Screen, Starter cup                                                                                                                                                                                                                             |
|       | 26460           |     | Clamp, Fuel line                                                                                                                                                                                                                                |
|       | 31461<br>610973 |     | Bushing, Crankshaft (Use as required)                                                                                                                                                                                                           |
|       | 27275           |     | Terminal Ass'y. (As req. on late prod uction) Clip, Hi-tension wire (Use as require d)                                                                                                                                                          |
|       | 34246           |     | Clip, Ground wire (Use as required)                                                                                                                                                                                                             |
|       | 34346           |     | Decal, Instruction                                                                                                                                                                                                                              |
|       | 550223          |     | Decal, Name                                                                                                                                                                                                                                     |
|       | 31752           |     | Decal, Air cleaner                                                                                                                                                                                                                              |
|       | 30547A          |     | Contact Assy., Breaker                                                                                                                                                                                                                          |
|       | 30548B          |     | Condenser                                                                                                                                                                                                                                       |
|       | 631021          |     | Inlet Needle, Seat & Clip Assy.                                                                                                                                                                                                                 |
|       | 631454          |     | Carburetor (Incl. 75) (Refer to Division 5, Section A, page 100                                                                                                                                                                                 |
|       |                 |     | for breakdown)                                                                                                                                                                                                                                  |
| 337   | 610689A         |     | Magneto NOTE: The complete magneto is not available as an assembly. The magneto number is shown for reference purposes only. Order component parts individually, as show in parts list. (Refer to Division 5, Section B, page 24 for breakdown) |
| 338   | 590420          |     | Rewind Starter (Refer to Division 5, Section C, page 25 for breakdown)                                                                                                                                                                          |
| 343   | 33239A          |     | Gasket Set (Incl. items marked*)                                                                                                                                                                                                                |