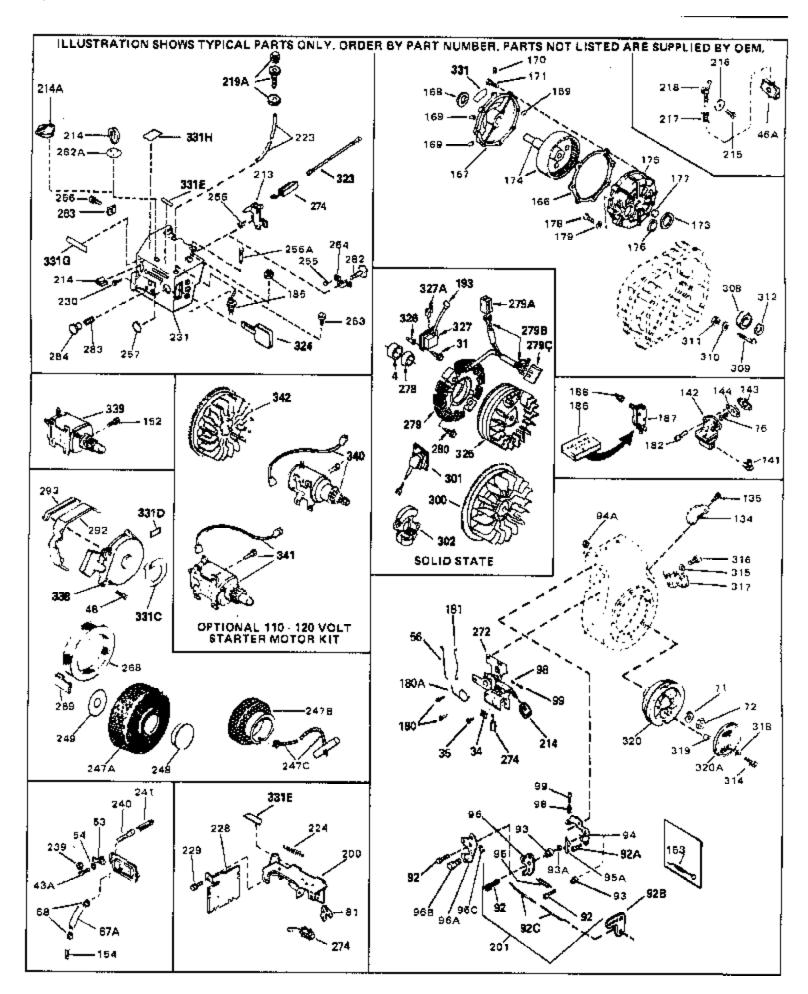

| Ref # | Part Number     | Qty | Description                                                                                                                                                                                                                                     |
|-------|-----------------|-----|-------------------------------------------------------------------------------------------------------------------------------------------------------------------------------------------------------------------------------------------------|
| 115   | 33032           |     | Fuel Cap (Charcoal Plastic) (Spurt resistant, Low profile) (Use as required)                                                                                                                                                                    |
| 115   | 34210           |     | Fuel Cap (Red Plastic) (Spurt resistant, High profile) (Use as required)                                                                                                                                                                        |
|       | 35355           |     | Fuel Cap (Use as required)                                                                                                                                                                                                                      |
|       | 28584           |     | Fitting, Fuel strainer & elbow                                                                                                                                                                                                                  |
|       | 29774           |     | Fuel Line (Braided 8-1/4" 21 cm)(Use as req.)                                                                                                                                                                                                   |
|       | 30705           |     | Fuel Line (Braided 16") (41 cm) (Use as req.)                                                                                                                                                                                                   |
|       | 30962           |     | Fuel Line (Braided 32") (81 cm) (Use as req.)                                                                                                                                                                                                   |
|       | 650128          |     | Screw, 10-24 x 1/2" (Use as required)                                                                                                                                                                                                           |
|       | 30622A          |     | Extension, Blower housing                                                                                                                                                                                                                       |
|       | 650542          |     | Screw, 5/16-18 x 3/4"                                                                                                                                                                                                                           |
|       | 27930A          |     | Gasket, Exhaust                                                                                                                                                                                                                                 |
|       | 30196           |     | Screw, 5/16-18 x 3/4"                                                                                                                                                                                                                           |
|       | 26073           |     | Washer (Use as required)                                                                                                                                                                                                                        |
|       | 650694A         |     | Screw, 5/16-18 x 2" (Use as required)                                                                                                                                                                                                           |
|       | 32589           |     | Key, Flywheel                                                                                                                                                                                                                                   |
|       | 31843A          |     | Bracket, Governor gear                                                                                                                                                                                                                          |
|       | 650836          |     | Screw, 10-24 x 1/2"                                                                                                                                                                                                                             |
|       | 650493          |     | Screw, 1/4-20 x 1-3/4"                                                                                                                                                                                                                          |
|       | 30747           |     | Clip, Shorting                                                                                                                                                                                                                                  |
|       | 610118          |     | Cover, Spark plug (Use as required)                                                                                                                                                                                                             |
|       | 650561          |     | Screw, 1/4-20 x 5/8" (Use as required )                                                                                                                                                                                                         |
|       | 30939A          |     | Cover, Cylinder head                                                                                                                                                                                                                            |
|       | 32125           |     | Cup, Starter                                                                                                                                                                                                                                    |
|       | 590417          |     | Screen, Starter cup                                                                                                                                                                                                                             |
|       | 26460           |     | Clamp, Fuel line                                                                                                                                                                                                                                |
|       | 31461<br>610973 |     | Bushing, Crankshaft (Use as required)                                                                                                                                                                                                           |
|       | 27275           |     | Terminal Ass'y. (As req. on late prod uction) Clip, Hi-tension wire (Use as require d)                                                                                                                                                          |
|       | 34246           |     | Clip, Ground wire (Use as required)                                                                                                                                                                                                             |
|       | 34346           |     | Decal, Instruction                                                                                                                                                                                                                              |
|       | 550223          |     | Decal, Name                                                                                                                                                                                                                                     |
|       | 31752           |     | Decal, Air cleaner                                                                                                                                                                                                                              |
|       | 30547A          |     | Contact Assy., Breaker                                                                                                                                                                                                                          |
|       | 30548B          |     | Condenser                                                                                                                                                                                                                                       |
|       | 631021          |     | Inlet Needle, Seat & Clip Assy.                                                                                                                                                                                                                 |
|       | 631454          |     | Carburetor (Incl. 75) (Refer to Division 5, Section A, page 100                                                                                                                                                                                 |
|       |                 |     | for breakdown)                                                                                                                                                                                                                                  |
| 337   | 610689A         |     | Magneto NOTE: The complete magneto is not available as an assembly. The magneto number is shown for reference purposes only. Order component parts individually, as show in parts list. (Refer to Division 5, Section B, page 24 for breakdown) |
| 338   | 590420          |     | Rewind Starter (Refer to Division 5, Section C, page 25 for breakdown)                                                                                                                                                                          |
| 343   | 33239A          |     | Gasket Set (Incl. items marked*)                                                                                                                                                                                                                |

| Ref # | Part Number | Otv | Description                                                                                                                                                                                                                                                                                                  |
|-------|-------------|-----|--------------------------------------------------------------------------------------------------------------------------------------------------------------------------------------------------------------------------------------------------------------------------------------------------------------|
|       | 650489      | ۵., | Screw, 1/4-20 x 5/8"                                                                                                                                                                                                                                                                                         |
|       | 27793       |     | Clip, Conduit (Use as required)                                                                                                                                                                                                                                                                              |
|       | 28942       |     | Screw, 10-32 x 3/8" (Use as required)                                                                                                                                                                                                                                                                        |
|       | 650128      |     | Screw, 10-24 x 1/2"                                                                                                                                                                                                                                                                                          |
|       | 29716       |     | Screw, 1/4-28 x 7/16"                                                                                                                                                                                                                                                                                        |
|       | 30824       |     | Link, Throttle                                                                                                                                                                                                                                                                                               |
| 71    | 650815      |     | Washer, Belleville                                                                                                                                                                                                                                                                                           |
| 72    | 8116        |     | Nut, Hex                                                                                                                                                                                                                                                                                                     |
| 193   | 610118      |     | Cover, Spark plug (Use as required)                                                                                                                                                                                                                                                                          |
| 200   | 33110A      |     | Control Bracket (Incl. 224 & 274)                                                                                                                                                                                                                                                                            |
| 224   | 30826       |     | Spring, Extension                                                                                                                                                                                                                                                                                            |
| 263   | 650764      |     | Nut, "U" Type (Use as required)                                                                                                                                                                                                                                                                              |
| 274   | 610973      |     | Terminal Ass'y. (As req. on late prod uction)                                                                                                                                                                                                                                                                |
| 331   | 550223      |     | Decal, Name                                                                                                                                                                                                                                                                                                  |
| 338   | 590420      |     | Rewind Starter (Refer to Division 5, Section C, page 25 for                                                                                                                                                                                                                                                  |
|       |             |     | breakdown)                                                                                                                                                                                                                                                                                                   |
| 340   | 33328D      |     | Starter Motor Kit (110-120 Volt) This 110-120 volt starter motor kit may have been added to this engine. It can be added only if cylinder hasdrilled and tapped starter mounting bosses and a ring gear flywheel (see#342). Refer to service number stamped on end cap of motor, or on decal, for identifica |
| 342   | 30811A      |     | Flywheel (Ring gear flywheel requiredon engines using 110-120 volt starter kits listed above)                                                                                                                                                                                                                |
| 342   | 611042      |     | Flywheel (Used on Type letters H and above) (Std. Point ignition) (Ring gear flywheel required on engines using 110-120 volt starter kits listed above)                                                                                                                                                      |
| 342   | 611085      |     | Flywheel (Minimum ring gear flywheel required on engines using 110-120 volt starter kits listed above) (Use withSolid State ignition)                                                                                                                                                                        |
|       |             |     |                                                                                                                                                                                                                                                                                                              |