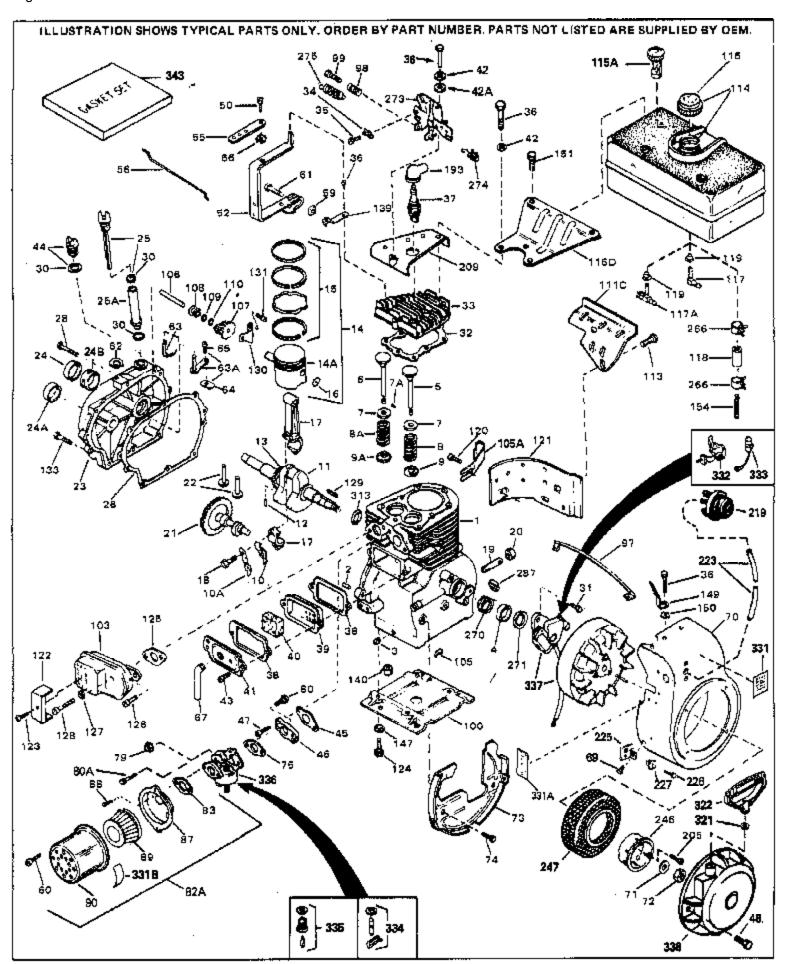

|     |         | Qty | Description                                              |
|-----|---------|-----|----------------------------------------------------------|
|     | 32586C  |     | Cylinder (Incl. 2, 3, 4 & 76) (2-3/4" Bore)              |
|     | 27652   |     | Pin, Dowel                                               |
| 3   | 27642   |     | Plug, Oil drain                                          |
| 4   | 32630   |     | Seal, Oil                                                |
| 5   | 32783   |     | Intake Valve (Std.) (Incl. 9)                            |
|     | 32784   |     | Intake Valve (1/32" OS) (Incl. 9)                        |
|     | 27878A  |     | Exhaust Valve (Std.) (Incl. 9)                           |
|     | 27880A  |     | Exhaust Valve (1/32" OS) (Incl. 9)                       |
|     | 27882   |     | Cap, Upper valve spring                                  |
|     |         |     |                                                          |
|     | 20810   |     | Pin, Valve spring retainer (Use as re quired)            |
|     | 27881   |     | Spring, Valve                                            |
|     | 27881   |     | Spring, Valve                                            |
|     | 32581   |     | Cap, Lower valve spring                                  |
|     | 32581   |     | Cap, Lower valve spring                                  |
| 10A | 32590   |     | Plate, Lock & Oil dipper (This plate may be replaced by  |
|     |         |     | 34242 oil dipper but 650662C screw must be used.)        |
| 10  | 34242   |     | Dippor Oil                                               |
|     |         |     | Dipper, Oil                                              |
|     | 32782   |     | Crankshaft (Incl. 12 &13)                                |
|     | 29783   |     | Crankshaft Gear Pin (Early production )                  |
| 13  | 27884   |     | Gear, Crankshaft (Used in early production) This gear is |
|     |         |     | servicable onlywhen it is pinned to the crankshaft.      |
| 14A | 32592B  |     | Piston & Pin Ass'y. (Std.)(2-3/4")(In cl.16)             |
|     | 32593B  |     | Piston & Pin Ass'y. (.010" OS) (Incl. 16)                |
|     | 32594B  |     | Piston & Pin Ass'y. (.020" OS) (Incl. 16)                |
|     | 34517   |     |                                                          |
|     |         |     | Piston, Pin & Ring Set (Std.) (2-3/4" Bore)              |
|     | 34518   |     | Piston, Pin & Ring Set (.010" OS)                        |
|     | 34519   |     | Piston, Pin & Ring Set (.020" OS)                        |
|     | 32595   |     | Ring Set (Std.) (2-3/4" Bore)                            |
|     | 32596   |     | Ring Set (.010" OS)                                      |
|     | 32597   |     | Ring Set (.020" OS)                                      |
| 16  | 27888   |     | Ring, Piston pin retaining                               |
| 17  | 32591C  |     | Rod Assy., Connecting (Incl. 10 & 18)                    |
| 18  | 650662C |     | Screw, Connecting rod (2 each)                           |
| 21  | 32115   |     | Camshaft (MCR)                                           |
| 22  | 34034   |     | Lifter, Valve                                            |
|     | 31451A  |     | Cylinder Cover (Incl.24, 106, 309, 31 0 & 311)           |
|     | 31546   |     | Bushing, Crankshaft (Use as required)                    |
|     | 28460   |     | Seal, Oil                                                |
|     | 31297   |     | Dipstick, Oil (Incl. 30)                                 |
|     | 30684   |     | * Gasket, Cylinder cover                                 |
|     | 650488  |     | Screw, 1/4-20 x 1-1/4"                                   |
|     |         |     | •                                                        |
|     | 29673   |     | * Gasket, Oil filler                                     |
|     | 650489  |     | Screw, 1/4-20 x 5/8"  * Coolean Collindon bood           |
|     | 32631A  |     | * Gasket, Cylinder head                                  |
|     | 30938A  |     | Head, Cylinder                                           |
|     | 27793   |     | Clip, Conduit (Use as required)                          |
|     | 28942   |     | Screw, 10-32 x 3/8" (Use as required)                    |
|     | 650697A |     | Screw, 5/16-18 x 2-1/2" (Use as requi red)               |
|     | 650695A |     | Screw, 5/16-18 x 2-1/4" (Use as requi red)               |
| 36  | 650694A |     | Screw, 5/16-18 x 2" (Use as required)                    |
| 37  | 33636   |     | Resistor Spark Plug (RJ-8C)                              |
|     | 34251   |     | Resistor Spark Plug                                      |
|     | 27896A  |     | * Gasket, Breather cover                                 |
|     | 28423   |     | Body, Breather                                           |
|     | 28424   |     | Element, Breather                                        |
|     | 28425   |     | Cover, Valve spring                                      |
|     | 26073   |     | Washer (Use as required)                                 |
| 42  | 20010   |     | vvaorior (USC as requireu)                               |

| Ref # | Part Number | Otv | Description                                                                  |
|-------|-------------|-----|------------------------------------------------------------------------------|
|       | 650691      | Giy | Washer, Flat (Use as required)                                               |
|       | 650690      |     | Washer, Belleville (Use as required)                                         |
|       | 650128      |     | Screw, 10-24 x 1/2"                                                          |
|       | 27915A      |     | * Gasket, Intake                                                             |
|       | 30195A      |     | Flange, Carburetor (Incl. 79 & 80)                                           |
|       | 30196       |     | Screw, 5/16-18 x 3/4"                                                        |
|       |             |     | ·                                                                            |
|       | 29716       |     | Screw, 1/4-28 x 7/16"                                                        |
|       | 650548      |     | Screw, 8-32 x 5/16"                                                          |
| 52    | 32326A      |     | Lever, Governor (New lever does not need 1 of                                |
|       |             |     | 51,66,132,164,165,207)                                                       |
| 55    | 30205       |     | Bracket, Adjusting                                                           |
|       | 30206       |     | Link, Throttle                                                               |
|       | 29216       |     | Nut, Lock, 10-32                                                             |
|       | 650152      |     | Screw, 8-32 x 3/8"                                                           |
|       | 29826       |     | Screw, 10-32 x 3/4"                                                          |
|       | 29642       |     | Ring, Retaining                                                              |
|       | 30699C      |     | Rod Assy., Governor (Incl. 64 & 65)                                          |
|       |             |     |                                                                              |
| 63    | 30699B      |     | Governor Rod Ass'y. (This one-piece governor rodis no longer                 |
|       |             |     | used. It is replaced by 30699C ass'y.,Ref. no. 63A)                          |
| 64    | 30700       |     | Yoke, Governor                                                               |
| 65    | 650494      |     | Screw, 6-40 x 5/16"                                                          |
|       | 29918       |     | Lockwasher, #8 E.T.                                                          |
|       | 35350       |     | Tube, Breather                                                               |
|       | 29747B      |     | Screw, 5/16-24 x 21/32"                                                      |
|       | 32158E      |     | Blower Housing (For elec.star.)(Incl. 134,135)                               |
|       | 650815      |     | Washer, Belleville                                                           |
|       | 8116        |     | Nut, Hex                                                                     |
|       | 29536       |     | ·                                                                            |
| 13    | 29330       |     | Blower Housing Baffle (without electric starter knock-out) (Use as required) |
|       |             |     | (Ose as required)                                                            |
| 73    | 35256A      |     | Blower Housing Baffle (with electric starter knock-out) (Use                 |
|       |             |     | as required) (Point Ignition)                                                |
| 74    | 650561      |     | Screw, 1/4-20 x 5/8"                                                         |
|       | 31688A      |     | * Gasket, Carburetor                                                         |
|       | 29752       |     | Nut & Lockwasher Assy., 1/4-28                                               |
|       | 650572      |     | Screw, 1/4-28 x 1-1/8"                                                       |
|       | 730164      |     | Air Cleaner Ass'y. (Incl. 60, 83, 87, 88, 89, 90A & 331B)                    |
| 0211  | 700101      |     | (Use as required)                                                            |
|       |             |     | ,                                                                            |
|       | 27272A      |     | * Gasket, Air cleaner                                                        |
| 87    | 31691       |     | Bracket, Air cleaner NOTE: 130010 thru 10C & 11 used in                      |
|       |             |     | early production only.                                                       |
| 88    | 28820       |     | Screw, 10-32 x 1/2"                                                          |
|       | 30727       |     | Element, Air cleaner                                                         |
|       | 31715       |     | Body, Air cleaner                                                            |
|       | 32924       |     | Spring, Compression                                                          |
|       |             |     | . •                                                                          |
|       | 650688      |     | Screw, 10-32 x 1"                                                            |
|       | 29538       |     | Base, Engine mounting                                                        |
|       | 31845       |     | Shaft, Mechanical governor                                                   |
|       | 30591       |     | Gear Assy., Governor (Incl. 109)                                             |
|       | 30588A      |     | Spool, Governor                                                              |
|       | 30590A      |     | Washer, Flat                                                                 |
|       | 29193       |     | Ring, Retaining                                                              |
|       | 30063       |     | Screw, 1/4-20 x 1/2"                                                         |
| 115   | 410144B     |     | Fuel Cap (White Plastic)(Std)(As requ ired)                                  |
|       |             |     |                                                                              |

| Ref# | Part Number | Qty Description                                                                                                                                                                                                                                 |
|------|-------------|-------------------------------------------------------------------------------------------------------------------------------------------------------------------------------------------------------------------------------------------------|
| 115  | 33032       | Fuel Cap (Charcoal Plastic) (Spurt resistant, Low profile) (Use as required)                                                                                                                                                                    |
| 115  | 34210       | Fuel Cap (Red Plastic) (Spurt resistant, High profile) (Use as required)                                                                                                                                                                        |
| 115  | 35355       | Fuel Cap (Use as required)                                                                                                                                                                                                                      |
| 118  | 29774       | Fuel Line (Braided 8-1/4" 21 cm)(Use as req.)                                                                                                                                                                                                   |
| 118  | 30705       | Fuel Line (Braided 16") (41 cm) (Use as req.)                                                                                                                                                                                                   |
| 118  | 30962       | Fuel Line (Braided 32") (81 cm) (Use as req.)                                                                                                                                                                                                   |
|      | 650128      | Screw, 10-24 x 1/2" (Use as required)                                                                                                                                                                                                           |
| 121  | 30622A      | Extension, Blower housing                                                                                                                                                                                                                       |
| 124  | 650542      | Screw, 5/16-18 x 3/4"                                                                                                                                                                                                                           |
| 127  | 26073       | Washer (Use as required)                                                                                                                                                                                                                        |
| 128  | 650694A     | Screw, 5/16-18 x 2" (Use as required)                                                                                                                                                                                                           |
|      | 32589       | Key, Flywheel                                                                                                                                                                                                                                   |
|      | 31843A      | Bracket, Governor gear                                                                                                                                                                                                                          |
|      | 650836      | Screw, 10-24 x 1/2"                                                                                                                                                                                                                             |
| 133  | 650493      | Screw, 1/4-20 x 1-3/4"                                                                                                                                                                                                                          |
| 149  | 30747       | Clip, Shorting                                                                                                                                                                                                                                  |
| 150  | 650890      | Lockwasher                                                                                                                                                                                                                                      |
| 193  | 610118      | Cover, Spark plug (Use as required)                                                                                                                                                                                                             |
| 193  | 27276       | Cover, Spark plug                                                                                                                                                                                                                               |
| 205  | 650561      | Screw, 1/4-20 x 5/8" (Use as required )                                                                                                                                                                                                         |
| 209  | 30939A      | Cover, Cylinder head                                                                                                                                                                                                                            |
| 246  | 32125       | Cup, Starter                                                                                                                                                                                                                                    |
| 247  | 590417      | Screen, Starter cup                                                                                                                                                                                                                             |
| 270  | 31461       | Bushing, Crankshaft (Use as required)                                                                                                                                                                                                           |
| 274  | 610973      | Terminal Ass'y. (As req. on late prod uction)                                                                                                                                                                                                   |
| 287  | 27275       | Clip, Hi-tension wire (Use as require d)                                                                                                                                                                                                        |
| 287  | 34246       | Clip, Ground wire (Use as required)                                                                                                                                                                                                             |
| 331A | 34346       | Decal, Instruction                                                                                                                                                                                                                              |
| 331  | 550223      | Decal, Name                                                                                                                                                                                                                                     |
| 331B | 31752       | Decal, Air cleaner                                                                                                                                                                                                                              |
| 332  | 30547A      | Contact Assy., Breaker                                                                                                                                                                                                                          |
| 333  | 30548B      | Condenser                                                                                                                                                                                                                                       |
| 334  | 631021      | Inlet Needle, Seat & Clip Assy.                                                                                                                                                                                                                 |
| 336  | 631453      | Carburetor (Incl. 75) (Refer to Division 5, Section A, page 100 for breakdown)                                                                                                                                                                  |
| 337  | 610689A     | Magneto NOTE: The complete magneto is not available as an assembly. The magneto number is shown for reference purposes only. Order component parts individually, as show in parts list. (Refer to Division 5, Section B, page 24 for breakdown) |
| 338  | 590420      | Rewind Starter (Refer to Division 5, Section C, page 25 for breakdown)                                                                                                                                                                          |
| 343  | 33239A      | Gasket Set (Incl. items marked*)                                                                                                                                                                                                                |