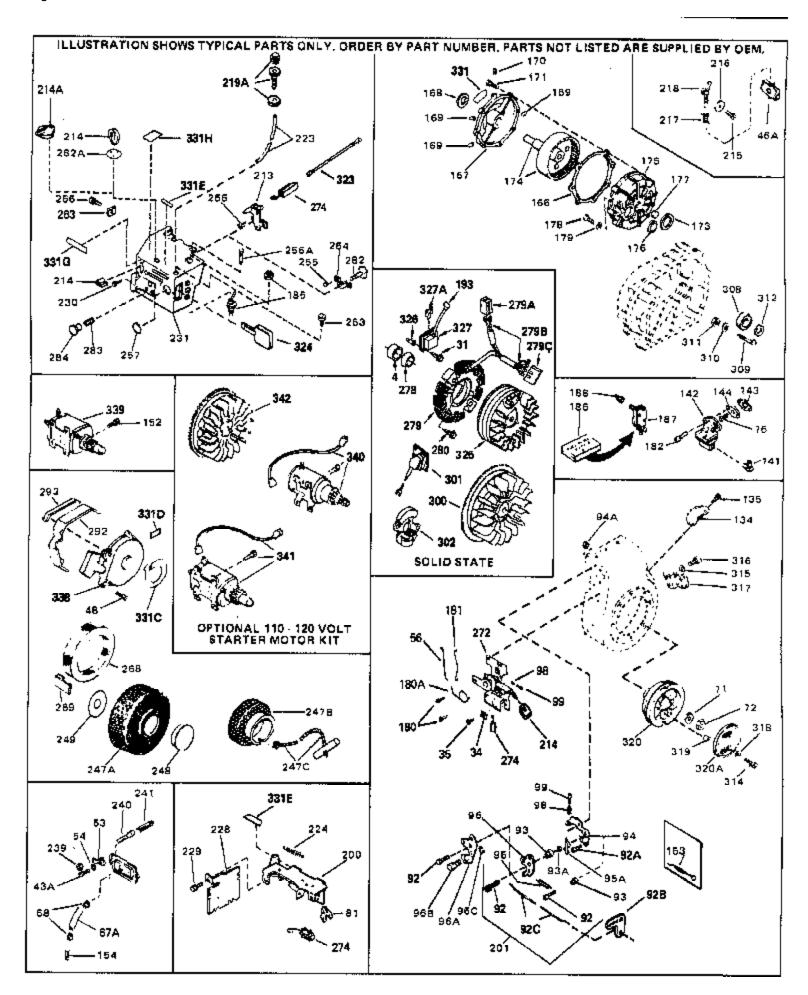

| Ref# | Part Number | Qty Description                                                                                                                                                                                                                                 |
|------|-------------|-------------------------------------------------------------------------------------------------------------------------------------------------------------------------------------------------------------------------------------------------|
| 115  | 33032       | Fuel Cap (Charcoal Plastic) (Spurt resistant, Low profile) (Use as required)                                                                                                                                                                    |
| 115  | 34210       | Fuel Cap (Red Plastic) (Spurt resistant, High profile) (Use as required)                                                                                                                                                                        |
| 115  | 35355       | Fuel Cap (Use as required)                                                                                                                                                                                                                      |
| 118  | 29774       | Fuel Line (Braided 8-1/4" 21 cm)(Use as req.)                                                                                                                                                                                                   |
| 118  | 30705       | Fuel Line (Braided 16") (41 cm) (Use as req.)                                                                                                                                                                                                   |
| 118  | 30962       | Fuel Line (Braided 32") (81 cm) (Use as req.)                                                                                                                                                                                                   |
|      | 650128      | Screw, 10-24 x 1/2" (Use as required)                                                                                                                                                                                                           |
| 121  | 30622A      | Extension, Blower housing                                                                                                                                                                                                                       |
| 124  | 650542      | Screw, 5/16-18 x 3/4"                                                                                                                                                                                                                           |
| 127  | 26073       | Washer (Use as required)                                                                                                                                                                                                                        |
| 128  | 650694A     | Screw, 5/16-18 x 2" (Use as required)                                                                                                                                                                                                           |
|      | 32589       | Key, Flywheel                                                                                                                                                                                                                                   |
|      | 31843A      | Bracket, Governor gear                                                                                                                                                                                                                          |
|      | 650836      | Screw, 10-24 x 1/2"                                                                                                                                                                                                                             |
| 133  | 650493      | Screw, 1/4-20 x 1-3/4"                                                                                                                                                                                                                          |
| 149  | 30747       | Clip, Shorting                                                                                                                                                                                                                                  |
| 150  | 650890      | Lockwasher                                                                                                                                                                                                                                      |
| 193  | 610118      | Cover, Spark plug (Use as required)                                                                                                                                                                                                             |
| 193  | 27276       | Cover, Spark plug                                                                                                                                                                                                                               |
| 205  | 650561      | Screw, 1/4-20 x 5/8" (Use as required )                                                                                                                                                                                                         |
| 209  | 30939A      | Cover, Cylinder head                                                                                                                                                                                                                            |
| 246  | 32125       | Cup, Starter                                                                                                                                                                                                                                    |
| 247  | 590417      | Screen, Starter cup                                                                                                                                                                                                                             |
| 270  | 31461       | Bushing, Crankshaft (Use as required)                                                                                                                                                                                                           |
| 274  | 610973      | Terminal Ass'y. (As req. on late prod uction)                                                                                                                                                                                                   |
| 287  | 27275       | Clip, Hi-tension wire (Use as require d)                                                                                                                                                                                                        |
| 287  | 34246       | Clip, Ground wire (Use as required)                                                                                                                                                                                                             |
| 331A | 34346       | Decal, Instruction                                                                                                                                                                                                                              |
| 331  | 550223      | Decal, Name                                                                                                                                                                                                                                     |
| 331B | 31752       | Decal, Air cleaner                                                                                                                                                                                                                              |
| 332  | 30547A      | Contact Assy., Breaker                                                                                                                                                                                                                          |
| 333  | 30548B      | Condenser                                                                                                                                                                                                                                       |
| 334  | 631021      | Inlet Needle, Seat & Clip Assy.                                                                                                                                                                                                                 |
| 336  | 631453      | Carburetor (Incl. 75) (Refer to Division 5, Section A, page 100 for breakdown)                                                                                                                                                                  |
| 337  | 610689A     | Magneto NOTE: The complete magneto is not available as an assembly. The magneto number is shown for reference purposes only. Order component parts individually, as show in parts list. (Refer to Division 5, Section B, page 24 for breakdown) |
| 338  | 590420      | Rewind Starter (Refer to Division 5, Section C, page 25 for breakdown)                                                                                                                                                                          |
| 343  | 33239A      | Gasket Set (Incl. items marked*)                                                                                                                                                                                                                |

| Pof #    | Part Number Qty | Description                                                   |
|----------|-----------------|---------------------------------------------------------------|
|          | 650489          | Screw, 1/4-20 x 5/8"                                          |
|          |                 |                                                               |
|          | 27793           | Clip, Conduit (Use as required)                               |
|          | 28942           | Screw, 10-32 x 3/8" (Use as required)                         |
|          | 650128          | Screw, 10-24 x 1/2"                                           |
|          | 29716           | Screw, 1/4-28 x 7/16"                                         |
|          | 30206           | Link, Throttle                                                |
| 71       | 650815          | Washer, Belleville                                            |
| 72       | 8116            | Nut, Hex                                                      |
| 92C      | 31879           | Link, Governor lever-to-bellcrank                             |
| 92A      | 650399          | Screw, 10-32 x 5/8" (Supplied by OEM)                         |
| 92       | 30312           | Screw, 10-32 x 1/2"                                           |
|          | 30712           | Lever, Bellcrank                                              |
|          | 29530           | Bushing, Bellcrank                                            |
|          | 28562           | Bushing, RPM adjusting lever                                  |
|          | 30199A          | Bracket, Speed control (Incl. 98 & 99)                        |
|          | 33450           | ·                                                             |
|          |                 | Nut, Lock                                                     |
|          | 30202           | Spring, Extension                                             |
|          | 32977           | Spring, Torsion                                               |
|          | 30201A          | Lever, Speed control                                          |
|          | 32924           | Spring, Compression                                           |
|          | 650688          | Screw, 10-32 x 1"                                             |
|          | 610118          | Cover, Spark plug (Use as required)                           |
| 193      | 27276           | Cover, Spark plug                                             |
| 201      | 730152          | Control Bracket (Incl. 92, 92A, 92B,93, 93A,94, 95, 95A &     |
|          |                 | 96)                                                           |
| 262      | 650764          | Nut, "U" Type (Use as required)                               |
|          | 610973          |                                                               |
|          |                 | Terminal Ass'y. (As req. on late prod uction)                 |
|          | 31793           | Bearing, Ball                                                 |
|          | 31855           | Retainer, Bearing                                             |
|          | 650778          | Washer, Lock                                                  |
|          | 650580          | Nut, Lock                                                     |
|          | 31792           | Washer, Thrust                                                |
|          | 550223          | Decal, Name                                                   |
| 338      | 590420          | Rewind Starter (Refer to Division 5, Section C, page 25 for   |
|          |                 | breakdown)                                                    |
| 3/10     | 33328D          | Starter Motor Kit (110-120 Volt) This 110-120 volt starter    |
| 340      | 33320D          | motor kit may have been added to this engine. It can be       |
|          |                 |                                                               |
|          |                 | added only if cylinder hasdrilled and tapped starter mounting |
|          |                 | bosses and a ring gear flywheel (see#342). Refer to service   |
|          |                 | number stamped on end cap of motor, or on decal, for          |
|          |                 | identifica                                                    |
| 342      | 30811A          | Flywheel (Ring gear flywheel requiredon engines using         |
| <b>V</b> |                 | 110-120 volt starter kits listed above)                       |
|          |                 | ,                                                             |
| 342      | 611042          | Flywheel (Used on Type letters H and above) (Std. Point       |
|          |                 | ignition) (Ring gear flywheel required on engines using       |
|          |                 | 110-120 volt starter kits listed above)                       |
| 240      | 611085          | Flawbool (Minimum ring goar flawbool required on angines      |
| 342      | 011000          | Flywheel (Minimum ring gear flywheel required on engines      |
|          |                 | using 110-120 volt starter kits listed above) (Use with Solid |
|          |                 | State ignition)                                               |
|          |                 |                                                               |