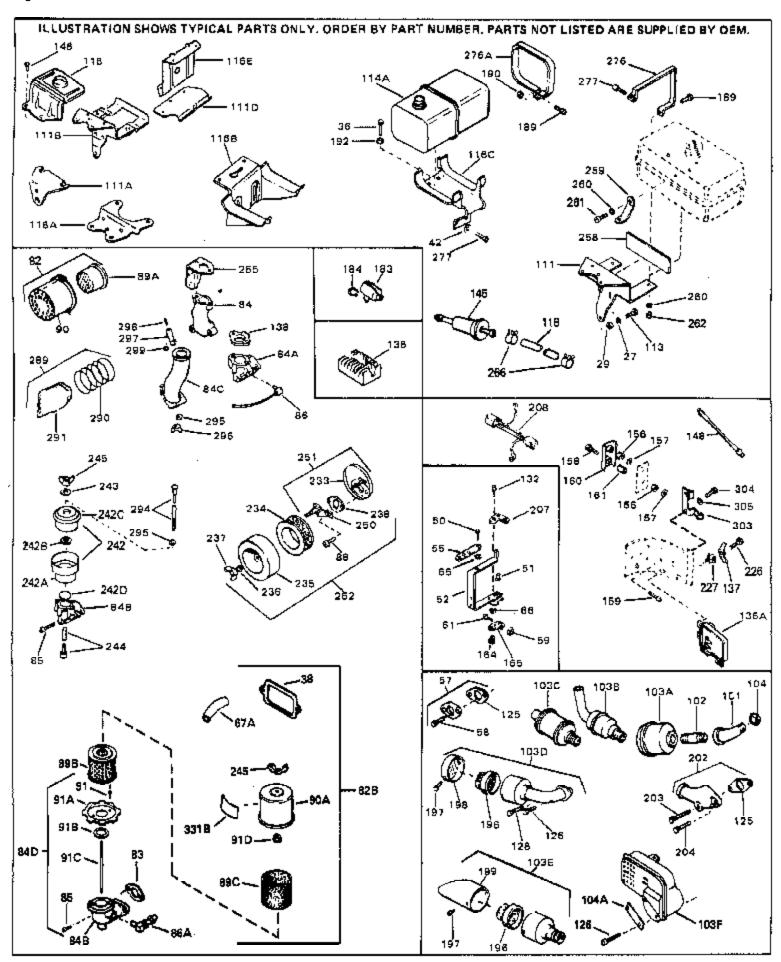

| Ref #     | Part Number | Qty Description                                                |
|-----------|-------------|----------------------------------------------------------------|
| 27        | 27513       | Lockwasher, 1/4" (Use as required)                             |
| 36        | 650697A     | Screw, 5/16-18 x 2-1/2" (Use as requi red)                     |
| 36        | 650695A     | Screw, 5/16-18 x 2-1/4" (Use as requi red)                     |
| 36        | 650694A     | Screw, 5/16-18 x 2" (Use as required)                          |
| 38        | 27896A      | * Gasket, Breather cover                                       |
|           | 26073       | Washer (Use as required)                                       |
|           | 650691      | Washer, Flat (Use as required)                                 |
|           | 650548      | Screw, 8-32 x 5/16"                                            |
|           | 30319       | Rivet, Split (Used in early productio n)                       |
|           | 32326A      | Lever, Governor (New lever does not need 1 of                  |
| <u>~_</u> | 5_6_6       | 51,66,132,164,165,207)                                         |
| 55        | 30205       | Bracket, Adjusting                                             |
|           | 730130      | Exh.Adap.Kit (Incl. 58 & 125) (Use as req.)                    |
|           | 30196       | Screw, 5/16-18 x 3/4" (Use as require d)                       |
|           | 29216       | Nut, Lock, 10-32                                               |
|           | 29826       | Screw, 10-32 x 3/4"                                            |
|           | 29918       | Lockwasher, #8 E.T.                                            |
|           | 730561      | Air cleaner kit (Incl. 38, 67A, 83, 84B, 85,89B, 89C, 90A, 91, |
| 020       | 750501      | 91A, 91B, 91C, 91D, 245 & 331B) (Use only on engines with      |
|           |             | an externally vented fully adjustable carburetor)              |
|           |             | ,                                                              |
| 82        | 730127      | Air Cleaner Ass'y. (Incl. 60, 83, 87, 88, 89A, 90, 238 &       |
|           |             | 331B) (Use as required)                                        |
| 83        | 27272A      | * Gasket, Air cleaner                                          |
| 84D       | 34819       | Air Cleaner Elbow (Incl. 84B, 86A, 91, 91A, 91B & 91C) (Use    |
|           |             | in 730561 assembly only)                                       |
| 88        | 28820       | Screw, 10-32 x 1/2"                                            |
| 90        | 31715       | Body, Air cleaner                                              |
| 101       | 30209       | Elbow, Exhaust (45 degree)                                     |
| 103E      | 391026      | Opt. Spark Arrest Muffler (Incl.196,1 97,199)                  |
|           | 31287       | Muffler                                                        |
|           | 28443       | Conduit Nut                                                    |
|           | 32862       | Conduit Nut                                                    |
|           | 30063       | Screw, 1/4-20 x 1/2"                                           |
|           | 29774       | Fuel Line (Braided 8-1/4" 21 cm)(Use as req.)                  |
|           | 30705       | Fuel Line (Braided 16") (41 cm) (Use as req.)                  |
|           | 30962       | Fuel Line (Braided 32") (81 cm) (Use as req.)                  |
|           | 650694A     | Screw, 5/16-18 x 2" (Use as required)                          |
|           | 650548      | Screw, 8-32 x 5/16" (Early production )                        |
|           | 34067       | Wire Assy., Alternator adapter (4-1/4 ")                       |
|           | 34069       | Wire Assy., Alternator adapter (6-3/4 ")                       |
|           | 31288       | Exh. Adaptor Kit (Incl.125,203,204) ( As req.)                 |
|           | 650697A     | Screw, 5/16-18 x 2-1/2" (Use as requi red)                     |
|           | 6021A       | Screw, 5/16-18 x 1-1/2" (Use as required)                      |
|           | 31752       | Decal, Air cleaner                                             |
| 3310      | 01702       | Decai, All Cleatici                                            |