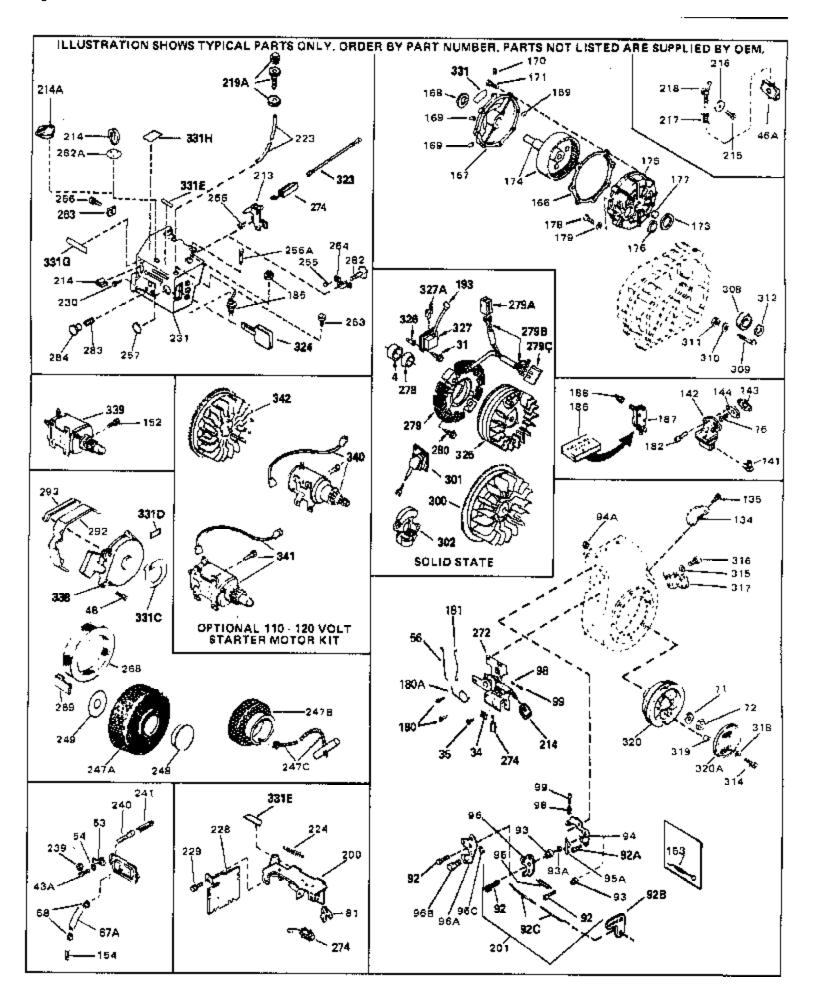

| Ref # | Part Number C | ty Description                                                                                               |
|-------|---------------|--------------------------------------------------------------------------------------------------------------|
| 117A  | 29683         | Valve, Fuel shut-off                                                                                         |
| 118   | 29774         | Fuel Line (Braided 8-1/4" 21 cm)(Use as req.)                                                                |
| 118   | 30705         | Fuel Line (Braided 16") (41 cm) (Use as req.)                                                                |
| 118   | 30962         | Fuel Line (Braided 32") (81 cm) (Use as req.)                                                                |
| 120   | 650128        | Screw, 10-24 x 1/2" (Use as required)                                                                        |
| 121   | 30622A        | Extension, Blower housing                                                                                    |
| 124   | 650542        | Screw, 5/16-18 x 3/4"                                                                                        |
| 125   | 27930A        | Gasket, Exhaust                                                                                              |
| 126   | 30196         | Screw, 5/16-18 x 3/4"                                                                                        |
| 127   | 26073         | Washer (Use as required)                                                                                     |
| 128   | 650694A       | Screw, 5/16-18 x 2" (Use as required)                                                                        |
| 129   | 32589         | Key, Flywheel                                                                                                |
| 130   | 31843A        | Bracket, Governor gear                                                                                       |
| 131   | 650836        | Screw, 10-24 x 1/2"                                                                                          |
| 133   | 650493        | Screw, 1/4-20 x 1-3/4"                                                                                       |
| 149   | 30747         | Clip, Shorting                                                                                               |
| 193   | 610118        | Cover, Spark plug (Use as required)                                                                          |
| 205   | 650561        | Screw, 1/4-20 x 5/8" (Use as required )                                                                      |
| 209   | 30939A        | Cover, Cylinder head                                                                                         |
| 246   | 32125         | Cup, Starter                                                                                                 |
| 247   | 590417        | Screen, Starter cup                                                                                          |
| 266   | 26460         | Clamp, Fuel line                                                                                             |
| 270   | 31461         | Bushing, Crankshaft (Use as required)                                                                        |
| 274   | 610973        | Terminal Ass'y. (As req. on late prod uction)                                                                |
| 287   | 27275         | Clip, Hi-tension wire (Use as require d)                                                                     |
| 287   | 34246         | Clip, Ground wire (Use as required)                                                                          |
| 331   | 550223        | Decal, Name                                                                                                  |
| 331A  | 34346         | Decal, Instruction                                                                                           |
| 332   | 30547A        | Contact Assy., Breaker                                                                                       |
| 333   | 30548B        | Condenser                                                                                                    |
| 334   | 631021        | Inlet Needle, Seat & Clip Assy.                                                                              |
| 336   | 631459        | Carburetor (Incl. 75) (Refer to Division 5, Section A, page 100                                              |
|       |               | for breakdown)                                                                                               |
| 227   | 610826        | Magnete (wiring gear)/12 \/t/2 \/mp\/2 NOTE: The complete                                                    |
| 331   | 010020        | Magneto (w/ring gear)(12 Vt/3 Amp)(2 NOTE: The complete magneto is not available as an assembly. The magneto |
|       |               | number is shown for reference purposes only. Order                                                           |
|       |               | component parts individually, as show in parts list. Circuit)                                                |
|       |               | (Refer to Division 5, Section B, page 27 for breakdown)                                                      |
| 338   | 590420        | Rewind Starter (Refer to Division 5, Section C, page 25 for                                                  |
|       |               | breakdown)                                                                                                   |
| 343   | 33239A        | Gasket Set (Incl. items marked*)                                                                             |

| Pof # | Part Number Q | h, Da                | Description                                                                                                                                                                                                                                                                                              |
|-------|---------------|----------------------|----------------------------------------------------------------------------------------------------------------------------------------------------------------------------------------------------------------------------------------------------------------------------------------------------------|
|       | 650489        |                      | icrew, 1/4-20 x 5/8"                                                                                                                                                                                                                                                                                     |
|       | 650516        |                      | crew, 1/4-20 x 3/6                                                                                                                                                                                                                                                                                       |
|       | 27793         |                      | Clip, Conduit (Use as required)                                                                                                                                                                                                                                                                          |
|       | 28942         |                      | ·                                                                                                                                                                                                                                                                                                        |
|       | 650128        |                      | crew, 10-32 x 3/8" (Use as required)<br>crew, 10-24 x 1/2"                                                                                                                                                                                                                                               |
|       |               |                      |                                                                                                                                                                                                                                                                                                          |
|       | 29716         |                      | crew, 1/4-28 x 7/16"                                                                                                                                                                                                                                                                                     |
|       | 31710         |                      | ink, Throttle                                                                                                                                                                                                                                                                                            |
|       | 650815        |                      | Vasher, Belleville                                                                                                                                                                                                                                                                                       |
|       | 8116          |                      | lut, Hex                                                                                                                                                                                                                                                                                                 |
|       | 33013         |                      | Cover, Bubble                                                                                                                                                                                                                                                                                            |
|       | 650736        |                      | crew, 10-16 x 3/8"                                                                                                                                                                                                                                                                                       |
|       | 610118        |                      | Cover, Spark plug (Use as required)                                                                                                                                                                                                                                                                      |
|       | 33108A        |                      | Control Bracket (Incl. 224 & 274)                                                                                                                                                                                                                                                                        |
|       | 30826         |                      | pring, Extension                                                                                                                                                                                                                                                                                         |
|       | 650257        |                      | crew, 8-32 x 5/16"                                                                                                                                                                                                                                                                                       |
|       | 32911         |                      | Cover, Carburetor                                                                                                                                                                                                                                                                                        |
|       | 32398         |                      | racket, Choke                                                                                                                                                                                                                                                                                            |
|       | 28820         |                      | crew, 10-32 x 1/2"                                                                                                                                                                                                                                                                                       |
|       | 650765        |                      | crew, 10-32 x 1/2"                                                                                                                                                                                                                                                                                       |
|       | 650760        |                      | crew, 8-32 x 3/8"                                                                                                                                                                                                                                                                                        |
|       | 31291         |                      | lug, Cover                                                                                                                                                                                                                                                                                               |
|       | 650764        |                      | lut, "U" Type (Use as required)                                                                                                                                                                                                                                                                          |
|       | 610973        |                      | erminal Ass'y. (As req. on late prod uction)                                                                                                                                                                                                                                                             |
|       | 32397         |                      | late Assy., Choke                                                                                                                                                                                                                                                                                        |
|       | 32399         |                      | pring, Choke stop                                                                                                                                                                                                                                                                                        |
|       | 32400         |                      | nob, Choke                                                                                                                                                                                                                                                                                               |
|       | 31680         |                      | Suard, Starter                                                                                                                                                                                                                                                                                           |
|       | 32576         |                      | eal, Snow guard                                                                                                                                                                                                                                                                                          |
|       | 550223        |                      | ecal, Name                                                                                                                                                                                                                                                                                               |
|       | 31683         |                      | ecal, Choke                                                                                                                                                                                                                                                                                              |
|       | 31682         |                      | Decal, Instruction                                                                                                                                                                                                                                                                                       |
| 338   | 590420        |                      | Lewind Starter (Refer to Division 5, Section C, page 25 for                                                                                                                                                                                                                                              |
|       |               | bre                  | reakdown)                                                                                                                                                                                                                                                                                                |
| 340   | 33328D        | mo<br>ad<br>bo<br>nu | starter Motor Kit (110-120 Volt) This 110-120 volt starter motor kit may have been added to this engine. It can be dded only if cylinder hasdrilled and tapped starter mounting osses and a ring gear flywheel (see#342). Refer to service umber stamped on end cap of motor, or on decal, for lentifica |
| 342   | 30811A        |                      | lywheel (Ring gear flywheel requiredon engines using<br>10-120 volt starter kits listed above)                                                                                                                                                                                                           |
| 342   | 611042        | igr                  | lywheel (Used on Type letters H and above) (Std. Point Inition) (Ring gear flywheel required on engines using 10-120 volt starter kits listed above)                                                                                                                                                     |
| 342   | 611085        | us                   | lywheel (Minimum ring gear flywheel required on engines sing 110-120 volt starter kits listed above) (Use withSolid state ignition)                                                                                                                                                                      |