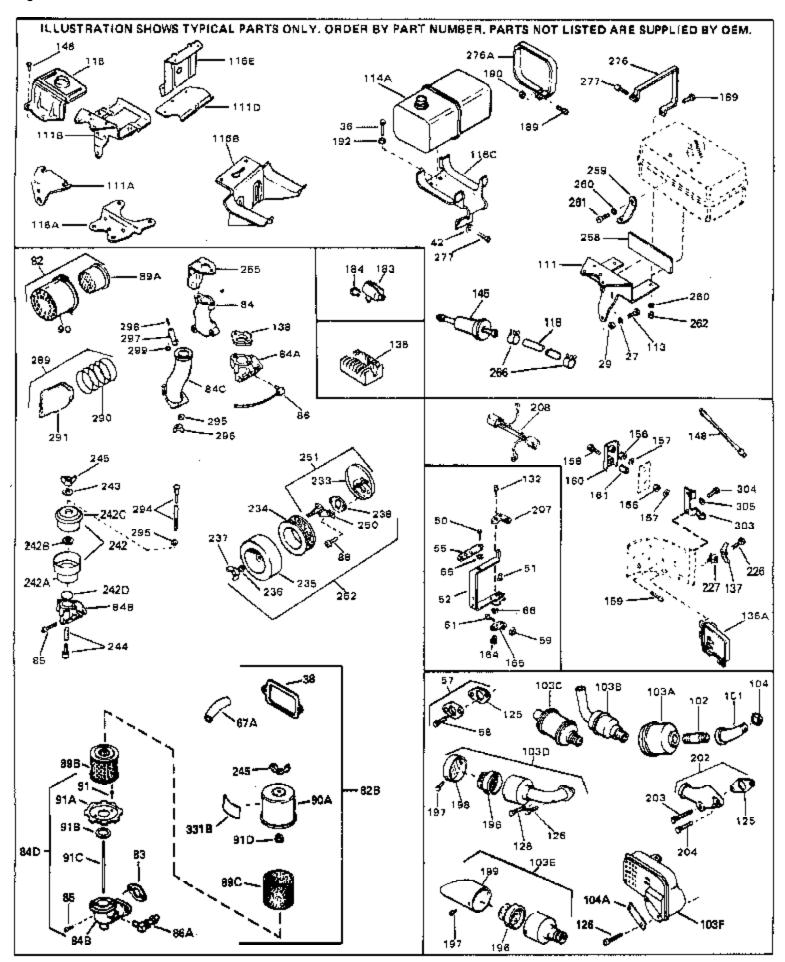

|     |         | Description                                                                 |
|-----|---------|-----------------------------------------------------------------------------|
| 42  | 26073   | Washer (Use as required)                                                    |
| 42  | 650691  | Washer, Flat (Use as required)                                              |
| 42A | 650690  | Washer, Belleville (Use as required)                                        |
|     | 650128  | Screw, 10-24 x 1/2"                                                         |
|     | 27915A  | * Gasket, Intake                                                            |
|     | 30195A  | ,                                                                           |
|     |         | Flange, Carburetor (Incl. 79 & 80)                                          |
|     | 30196   | Screw, 5/16-18 x 3/4"                                                       |
|     | 29716   | Screw, 1/4-28 x 7/16"                                                       |
| 50  | 650548  | Screw, 8-32 x 5/16"                                                         |
| 52  | 32326A  | Lever, Governor (New lever does not need 1 of                               |
|     |         | 51,66,132,164,165,207)                                                      |
| 55  | 30205   | Bracket, Adjusting                                                          |
| 56  | 31710   | Link, Throttle                                                              |
|     | 29216   | Nut, Lock, 10-32                                                            |
|     | 29826   | Screw, 10-32 x 3/4"                                                         |
|     |         | ·                                                                           |
|     | 29642   | Ring, Retaining                                                             |
| 63  | 30699B  | Governor Rod Ass'y. (This one-piece governor rodis no longer                |
|     |         | used. It is replaced by 30699C ass'y.,Ref. no. 63A)                         |
|     | 30699C  | Rod Assy., Governor (Incl. 64 & 65)                                         |
| 64  | 30700   | Yoke, Governor                                                              |
| 65  | 650494  | Screw, 6-40 x 5/16"                                                         |
|     | 29918   | Lockwasher, #8 E.T.                                                         |
|     | 35350   | Tube, Breather                                                              |
|     | 29747B  | Screw, 5/16-24 x 21/32"                                                     |
|     |         | ·                                                                           |
|     | 32158E  | Blower Housing (For elec.star.)(Incl. 134,135)                              |
|     | 650815  | Washer, Belleville                                                          |
| 72  | 8116    | Nut, Hex                                                                    |
| 73  | 29536   | Blower Housing Baffle (without electric starter knock-out)                  |
|     |         | (Use as required)                                                           |
| 73  | 35256A  | Blower Housing Baffle (with electric starter knock-out) (Use                |
|     |         | as required) (Point Ignition)                                               |
| 74  | 650561  | Screw, 1/4-20 x 5/8"                                                        |
|     | 31688A  | * Gasket, Carburetor                                                        |
|     | 29752   | Nut & Lockwasher Assy., 1/4-28                                              |
|     |         | Screw, 1/4-28 x 1-1/8"                                                      |
|     | 650572  |                                                                             |
| 82A | 730164  | Air Cleaner Ass'y. (Incl. 60, 83, 87, 88, 89, 90A & 331B) (Use as required) |
| 00  | 20020   | ( 1 /                                                                       |
|     | 28820   | Screw, 10-32 x 1/2"                                                         |
|     | 35349   | Ground Wire                                                                 |
| 100 | 29538   | Base, Engine mounting                                                       |
| 103 | 32401   | Muffler                                                                     |
| 106 | 31845   | Shaft, Mechanical governor                                                  |
|     | 30591   | Gear Assy., Governor (Incl. 109)                                            |
|     | 30588A  | Spool, Governor                                                             |
|     | 30590A  | Washer, Flat                                                                |
|     |         | ·                                                                           |
|     | 29193   | Ring, Retaining                                                             |
|     | 650561  | Screw, 1/4-20 x 5/8"                                                        |
|     | 31301   | Fuel Tank (Incl. 115)                                                       |
| 115 | 410144B | Fuel Cap (White Plastic)(Std)(As requ ired)                                 |
|     | 33032   | Fuel Cap (Charcoal Plastic) (Spurt resistant, Low profile)                  |
|     |         | (Use as required)                                                           |
| 115 | 34210   | Fuel Cap (Red Plastic) (Spurt resistant, High profile) (Use as              |
|     |         | required)                                                                   |
| 115 | 35355   | Fuel Cap (Use as required)                                                  |

| Ref #                                                                                                                              | Part Number                                                                                                                          | Qty | Description                                                                                                                                                                                                                                                                                                                                                                                                                                                                                                                                                                                                                                                                                    |
|------------------------------------------------------------------------------------------------------------------------------------|--------------------------------------------------------------------------------------------------------------------------------------|-----|------------------------------------------------------------------------------------------------------------------------------------------------------------------------------------------------------------------------------------------------------------------------------------------------------------------------------------------------------------------------------------------------------------------------------------------------------------------------------------------------------------------------------------------------------------------------------------------------------------------------------------------------------------------------------------------------|
| 36<br>36<br>38<br>42<br>42<br>50<br>51                                                                                             | 27513<br>650697A<br>650695A<br>650694A<br>27896A<br>26073<br>650691<br>650548<br>30319<br>32326A                                     |     | Lockwasher, 1/4" (Use as required) Screw, 5/16-18 x 2-1/2" (Use as requi red) Screw, 5/16-18 x 2-1/4" (Use as requi red) Screw, 5/16-18 x 2" (Use as required) * Gasket, Breather cover Washer (Use as required) Washer, Flat (Use as required) Screw, 8-32 x 5/16" Rivet, Split (Used in early productio n) Lever, Governor (New lever does not need 1 of 51,66,132,164,165,207)                                                                                                                                                                                                                                                                                                              |
| 57<br>58<br>59<br>61<br>66                                                                                                         | 30205<br>730130<br>30196<br>29216<br>29826<br>29918<br>730561                                                                        |     | Bracket, Adjusting Exh.Adap.Kit (Incl. 58 & 125) (Use as req.) Screw, 5/16-18 x 3/4" (Use as require d) Nut, Lock, 10-32 Screw, 10-32 x 3/4" Lockwasher, #8 E.T. Air cleaner kit (Incl. 38, 67A, 83, 84B, 85,89B, 89C, 90A, 91, 91A, 91B, 91C, 91D, 245 & 331B) (Use only on engines with an externally vented fully adjustable carburetor)                                                                                                                                                                                                                                                                                                                                                    |
| 82                                                                                                                                 | 730127                                                                                                                               |     | Air Cleaner Ass'y. (Incl. 60, 83, 87, 88, 89A, 90, 238 & 331B) (Use as required)                                                                                                                                                                                                                                                                                                                                                                                                                                                                                                                                                                                                               |
| 84D                                                                                                                                | 34819                                                                                                                                |     | Air Cleaner Elbow (Incl. 84B, 86A, 91, 91A, 91B & 91C) (Use in 730561 assembly only) NOTE: 130010 thru 10C & 11 used in early production only.                                                                                                                                                                                                                                                                                                                                                                                                                                                                                                                                                 |
| 103E<br>111<br>113<br>118<br>118<br>118<br>125<br>126<br>128<br>132<br>148<br>148<br>148<br>202<br>203<br>204<br>262<br>266<br>276 | 28820 391026 31694 650561 29774 30705 30962 27930A 30196 650694A 650548 34067 34069 6201 31288 650697A 6021A 29752 26460 31697 29212 |     | Screw, 10-32 x 1/2" Opt. Spark Arrest Muffler (Incl.196,1 97,199) Bracket, Fuel tank Screw, 1/4-20 x 5/8" Fuel Line (Braided 8-1/4" 21 cm)(Use as req.) Fuel Line (Braided 32") (81 cm) (Use as req.) Fuel Line (Braided 32") (81 cm) (Use as req.) Gasket, Exhaust Screw, 5/16-18 x 3/4" Screw, 5/16-18 x 2" (Use as required) Screw, 8-32 x 5/16" (Early production ) Wire Assy., Alternator adapter (4-1/4") Wire Assy., Alternator adapter (6-3/4") Screw, 1/4-28 x 7/8" Exh. Adaptor Kit (Incl.125,203,204) ( As req.) Screw, 5/16-18 x 2-1/2" (Use as required) Screw, 5/16-18 x 1-1/2" (Use as required) Nut, Lock Clamp, Fuel line Strap, Fuel tank Screw, Hex hd. Sems, 1/4-28 x 7/16 |