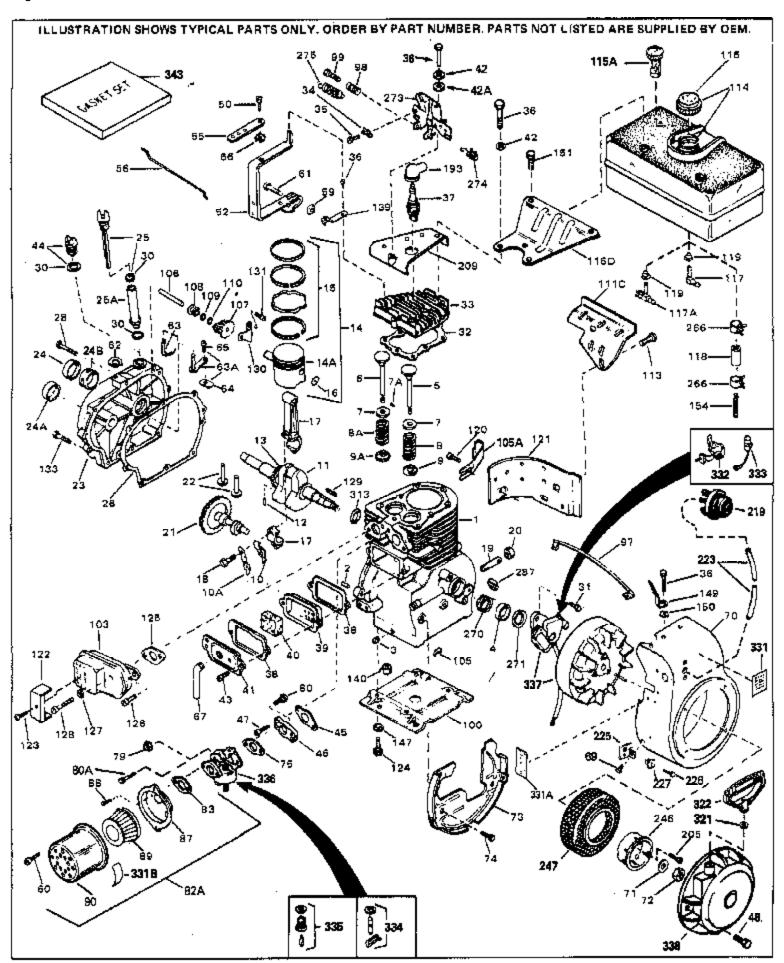

| Ref # | Part Number | Otv | Description                                              |
|-------|-------------|-----|----------------------------------------------------------|
|       | 32586C      | ٠., | Cylinder (Incl. 2, 3, 4 & 76) (2-3/4" Bore)              |
|       | 27652       |     | Pin, Dowel                                               |
|       | 27642       |     | Plug, Oil drain                                          |
|       | 32630       |     | Seal, Oil                                                |
|       |             |     | ·                                                        |
|       | 32783       |     | Intake Valve (Std.) (Incl. 9)                            |
|       | 32784       |     | Intake Valve (1/32" OS) (Incl. 9)                        |
|       | 27878A      |     | Exhaust Valve (Std.) (Incl. 9)                           |
|       | 27880A      |     | Exhaust Valve (1/32" OS) (Incl. 9)                       |
|       | 27882       |     | Cap, Upper valve spring                                  |
|       | 20810       |     | Pin, Valve spring retainer (Use as re quired)            |
| 8     | 27881       |     | Spring, Valve                                            |
| 8A    | 27881       |     | Spring, Valve                                            |
| 9A    | 32581       |     | Cap, Lower valve spring                                  |
| 9     | 32581       |     | Cap, Lower valve spring                                  |
|       | 32590       |     | Plate, Lock & Oil dipper (This plate may be replaced by  |
|       | 0_000       |     | 34242 oil dipper but 650662C screw must be used.)        |
|       |             |     | ,                                                        |
|       | 34242       |     | Dipper, Oil                                              |
|       | 32587       |     | Crankshaft (Incl. 12 & 13)                               |
| 12    | 29783       |     | Crankshaft Gear Pin (Early production )                  |
| 13    | 27884       |     | Gear, Crankshaft (Used in early production) This gear is |
|       |             |     | servicable onlywhen it is pinned to the crankshaft.      |
| 14A   | 32592B      |     | Piston & Pin Ass'y. (Std.)(2-3/4")(In cl.16)             |
|       | 32593B      |     | Piston & Pin Ass'y. (.010" OS) (Incl. 16)                |
|       | 32594B      |     | Piston & Pin Ass'y. (.020" OS) (Incl. 16)                |
|       | 34517       |     | Piston, Pin & Ring Set (Std.) (2-3/4" Bore)              |
|       |             |     |                                                          |
|       | 34518       |     | Piston, Pin & Ring Set (.010" OS)                        |
|       | 34519       |     | Piston, Pin & Ring Set (.020" OS)                        |
|       | 32595       |     | Ring Set (Std.) (2-3/4" Bore)                            |
|       | 32596       |     | Ring Set (.010" OS)                                      |
|       | 32597       |     | Ring Set (.020" OS)                                      |
|       | 27888       |     | Ring, Piston pin retaining                               |
|       | 32591C      |     | Rod Assy., Connecting (Incl. 10 & 18)                    |
|       | 650662C     |     | Screw, Connecting rod (2 each)                           |
| 21    | 32115       |     | Camshaft (MCR)                                           |
| 22    | 34034       |     | Lifter, Valve                                            |
| 23    | 31303B      |     | Cover, Cylinder (Incl. 24, 106 & 279)                    |
|       | 31546       |     | Bushing, Crankshaft (Use as required)                    |
|       | 28427       |     | Seal, Oil                                                |
|       | 29668       |     | Dipstick, Oil (Incl. 30)                                 |
|       | 30684       |     | * Gasket, Cylinder cover                                 |
|       | 650488      |     | Screw, 1/4-20 x 1-1/4"                                   |
|       | 29673       |     | * Gasket, Oil filler                                     |
|       | 650489      |     | · · · · · · · · · · · · · · · · · · ·                    |
|       |             |     | Screw, 1/4-20 x 5/8" Screw, 1/4-20 x 1 1/9"              |
|       | 650516      |     | Screw, 1/4-20 x 1-1/8"                                   |
|       | 32631A      |     | * Gasket, Cylinder head                                  |
|       | 30938A      |     | Head, Cylinder                                           |
|       | 27793       |     | Clip, Conduit (Use as required)                          |
|       | 28942       |     | Screw, 10-32 x 3/8" (Use as required)                    |
|       | 650697A     |     | Screw, 5/16-18 x 2-1/2" (Use as requi red)               |
|       | 650695A     |     | Screw, 5/16-18 x 2-1/4" (Use as requi red)               |
|       | 650694A     |     | Screw, 5/16-18 x 2" (Use as required)                    |
| 37    | 33636       |     | Resistor Spark Plug (RJ-8C)                              |
| 37    | 34251       |     | Resistor Spark Plug                                      |
|       | 27896A      |     | * Gasket, Breather cover                                 |
|       | 28423       |     | Body, Breather                                           |
|       | 28424       |     | Element, Breather                                        |
|       | 28425       |     | Cover, Valve spring                                      |
| 71    |             |     | 22.3., Taile opining                                     |

|     |         | Description                                                                 |
|-----|---------|-----------------------------------------------------------------------------|
| 42  | 26073   | Washer (Use as required)                                                    |
| 42  | 650691  | Washer, Flat (Use as required)                                              |
| 42A | 650690  | Washer, Belleville (Use as required)                                        |
|     | 650128  | Screw, 10-24 x 1/2"                                                         |
|     | 27915A  | * Gasket, Intake                                                            |
|     | 30195A  | ,                                                                           |
|     |         | Flange, Carburetor (Incl. 79 & 80)                                          |
|     | 30196   | Screw, 5/16-18 x 3/4"                                                       |
|     | 29716   | Screw, 1/4-28 x 7/16"                                                       |
| 50  | 650548  | Screw, 8-32 x 5/16"                                                         |
| 52  | 32326A  | Lever, Governor (New lever does not need 1 of                               |
|     |         | 51,66,132,164,165,207)                                                      |
| 55  | 30205   | Bracket, Adjusting                                                          |
| 56  | 31710   | Link, Throttle                                                              |
|     | 29216   | Nut, Lock, 10-32                                                            |
|     | 29826   | Screw, 10-32 x 3/4"                                                         |
|     |         | ·                                                                           |
|     | 29642   | Ring, Retaining                                                             |
| 63  | 30699B  | Governor Rod Ass'y. (This one-piece governor rodis no longer                |
|     |         | used. It is replaced by 30699C ass'y.,Ref. no. 63A)                         |
|     | 30699C  | Rod Assy., Governor (Incl. 64 & 65)                                         |
| 64  | 30700   | Yoke, Governor                                                              |
| 65  | 650494  | Screw, 6-40 x 5/16"                                                         |
|     | 29918   | Lockwasher, #8 E.T.                                                         |
|     | 35350   | Tube, Breather                                                              |
|     | 29747B  | Screw, 5/16-24 x 21/32"                                                     |
|     |         | ·                                                                           |
|     | 32158E  | Blower Housing (For elec.star.)(Incl. 134,135)                              |
|     | 650815  | Washer, Belleville                                                          |
| 72  | 8116    | Nut, Hex                                                                    |
| 73  | 29536   | Blower Housing Baffle (without electric starter knock-out)                  |
|     |         | (Use as required)                                                           |
| 73  | 35256A  | Blower Housing Baffle (with electric starter knock-out) (Use                |
|     |         | as required) (Point Ignition)                                               |
| 74  | 650561  | Screw, 1/4-20 x 5/8"                                                        |
|     | 31688A  | * Gasket, Carburetor                                                        |
|     | 29752   | Nut & Lockwasher Assy., 1/4-28                                              |
|     |         | Screw, 1/4-28 x 1-1/8"                                                      |
|     | 650572  |                                                                             |
| 82A | 730164  | Air Cleaner Ass'y. (Incl. 60, 83, 87, 88, 89, 90A & 331B) (Use as required) |
| 00  | 20020   | ( 1 /                                                                       |
|     | 28820   | Screw, 10-32 x 1/2"                                                         |
|     | 35349   | Ground Wire                                                                 |
| 100 | 29538   | Base, Engine mounting                                                       |
| 103 | 32401   | Muffler                                                                     |
| 106 | 31845   | Shaft, Mechanical governor                                                  |
|     | 30591   | Gear Assy., Governor (Incl. 109)                                            |
|     | 30588A  | Spool, Governor                                                             |
|     | 30590A  | Washer, Flat                                                                |
|     |         | ·                                                                           |
|     | 29193   | Ring, Retaining                                                             |
|     | 650561  | Screw, 1/4-20 x 5/8"                                                        |
|     | 31301   | Fuel Tank (Incl. 115)                                                       |
| 115 | 410144B | Fuel Cap (White Plastic)(Std)(As requ ired)                                 |
|     | 33032   | Fuel Cap (Charcoal Plastic) (Spurt resistant, Low profile)                  |
|     |         | (Use as required)                                                           |
| 115 | 34210   | Fuel Cap (Red Plastic) (Spurt resistant, High profile) (Use as              |
|     |         | required)                                                                   |
| 115 | 35355   | Fuel Cap (Use as required)                                                  |

| Ref # | Part Number C | ty Description                                                                                               |
|-------|---------------|--------------------------------------------------------------------------------------------------------------|
| 117A  | 29683         | Valve, Fuel shut-off                                                                                         |
| 118   | 29774         | Fuel Line (Braided 8-1/4" 21 cm)(Use as req.)                                                                |
| 118   | 30705         | Fuel Line (Braided 16") (41 cm) (Use as req.)                                                                |
| 118   | 30962         | Fuel Line (Braided 32") (81 cm) (Use as req.)                                                                |
| 120   | 650128        | Screw, 10-24 x 1/2" (Use as required)                                                                        |
| 121   | 30622A        | Extension, Blower housing                                                                                    |
| 124   | 650542        | Screw, 5/16-18 x 3/4"                                                                                        |
| 125   | 27930A        | Gasket, Exhaust                                                                                              |
| 126   | 30196         | Screw, 5/16-18 x 3/4"                                                                                        |
| 127   | 26073         | Washer (Use as required)                                                                                     |
| 128   | 650694A       | Screw, 5/16-18 x 2" (Use as required)                                                                        |
| 129   | 32589         | Key, Flywheel                                                                                                |
| 130   | 31843A        | Bracket, Governor gear                                                                                       |
| 131   | 650836        | Screw, 10-24 x 1/2"                                                                                          |
| 133   | 650493        | Screw, 1/4-20 x 1-3/4"                                                                                       |
| 149   | 30747         | Clip, Shorting                                                                                               |
| 193   | 610118        | Cover, Spark plug (Use as required)                                                                          |
| 205   | 650561        | Screw, 1/4-20 x 5/8" (Use as required )                                                                      |
| 209   | 30939A        | Cover, Cylinder head                                                                                         |
| 246   | 32125         | Cup, Starter                                                                                                 |
| 247   | 590417        | Screen, Starter cup                                                                                          |
| 266   | 26460         | Clamp, Fuel line                                                                                             |
| 270   | 31461         | Bushing, Crankshaft (Use as required)                                                                        |
| 274   | 610973        | Terminal Ass'y. (As req. on late prod uction)                                                                |
| 287   | 27275         | Clip, Hi-tension wire (Use as require d)                                                                     |
| 287   | 34246         | Clip, Ground wire (Use as required)                                                                          |
| 331   | 550223        | Decal, Name                                                                                                  |
| 331A  | 34346         | Decal, Instruction                                                                                           |
| 332   | 30547A        | Contact Assy., Breaker                                                                                       |
| 333   | 30548B        | Condenser                                                                                                    |
| 334   | 631021        | Inlet Needle, Seat & Clip Assy.                                                                              |
| 336   | 631459        | Carburetor (Incl. 75) (Refer to Division 5, Section A, page 100                                              |
|       |               | for breakdown)                                                                                               |
| 227   | 610826        | Magnete (wiring gear)/12 \/t/2 \/mp\/2 NOTE: The complete                                                    |
| 331   | 010020        | Magneto (w/ring gear)(12 Vt/3 Amp)(2 NOTE: The complete magneto is not available as an assembly. The magneto |
|       |               | number is shown for reference purposes only. Order                                                           |
|       |               | component parts individually, as show in parts list. Circuit)                                                |
|       |               | (Refer to Division 5, Section B, page 27 for breakdown)                                                      |
| 338   | 590420        | Rewind Starter (Refer to Division 5, Section C, page 25 for                                                  |
|       |               | breakdown)                                                                                                   |
| 343   | 33239A        | Gasket Set (Incl. items marked*)                                                                             |