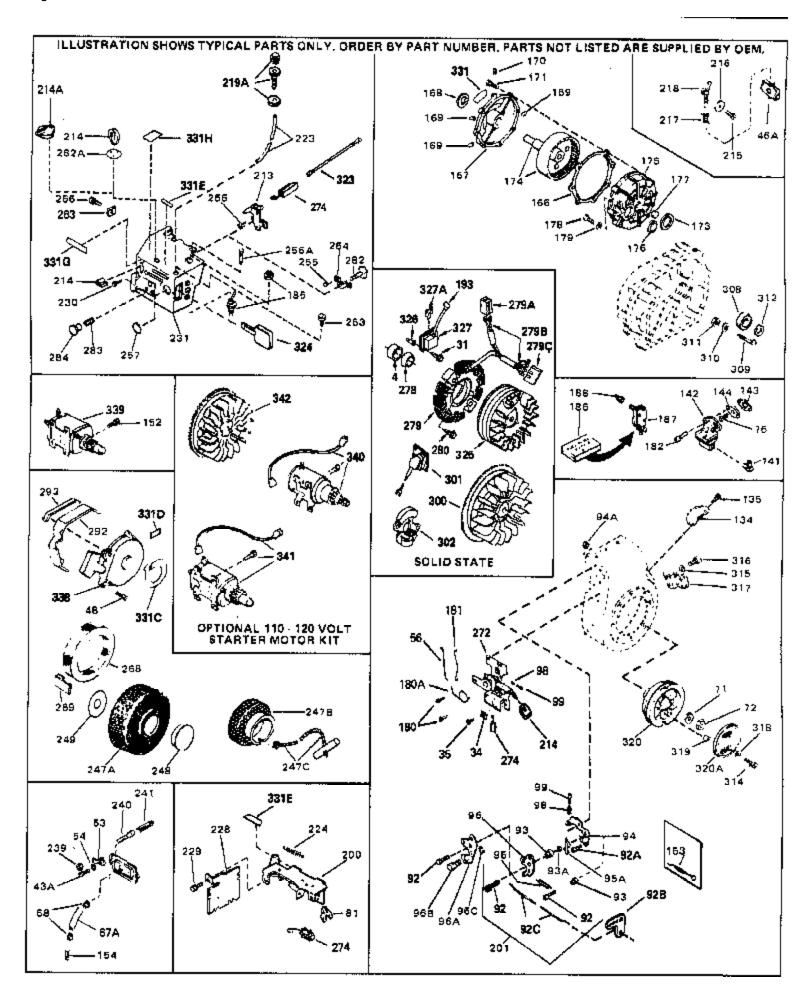

| Ref # | Part Number 0   | Oty Description                                                                                                                                                                                                                                 |
|-------|-----------------|-------------------------------------------------------------------------------------------------------------------------------------------------------------------------------------------------------------------------------------------------|
| 115   | 33032           | Fuel Cap (Charcoal Plastic) (Spurt resistant, Low profile) (Use as required)                                                                                                                                                                    |
| 115   | 34210           | Fuel Cap (Red Plastic) (Spurt resistant, High profile) (Use as required)                                                                                                                                                                        |
| 115   | 35355           | Fuel Cap (Use as required)                                                                                                                                                                                                                      |
| 117A  | 29683           | Valve, Fuel shut-off                                                                                                                                                                                                                            |
| 118   | 29774           | Fuel Line (Braided 8-1/4" 21 cm)(Use as req.)                                                                                                                                                                                                   |
| 118   | 30705           | Fuel Line (Braided 16") (41 cm) (Use as req.)                                                                                                                                                                                                   |
| 118   | 30962           | Fuel Line (Braided 32") (81 cm) (Use as req.)                                                                                                                                                                                                   |
| 120   | 650128          | Screw, 10-24 x 1/2" (Use as required)                                                                                                                                                                                                           |
| 121   | 30622A          | Extension, Blower housing                                                                                                                                                                                                                       |
| 124   | 650427          | Screw, 5/16-18 x 1"                                                                                                                                                                                                                             |
|       | 27930A          | Gasket, Exhaust                                                                                                                                                                                                                                 |
|       | 30196           | Screw, 5/16-18 x 3/4"                                                                                                                                                                                                                           |
|       | 26073           | Washer (Use as required)                                                                                                                                                                                                                        |
|       | 650694A         | Screw, 5/16-18 x 2" (Use as required)                                                                                                                                                                                                           |
|       | 32589           | Key, Flywheel                                                                                                                                                                                                                                   |
|       | 31843A          | Bracket, Governor gear                                                                                                                                                                                                                          |
|       | 650836          | Screw, 10-24 x 1/2"                                                                                                                                                                                                                             |
|       | 650493          | Screw, 1/4-20 x 1-3/4"                                                                                                                                                                                                                          |
|       | 8274            | Lockwasher                                                                                                                                                                                                                                      |
|       | 30747           | Clip, Shorting                                                                                                                                                                                                                                  |
|       | 650890          | Lockwasher                                                                                                                                                                                                                                      |
|       | 31778<br>610118 | Spring, Breather tube                                                                                                                                                                                                                           |
|       | 650561          | Cover, Spark plug (Use as required) Screw, 1/4-20 x 5/8" (Use as required)                                                                                                                                                                      |
|       | 30939A          | Cover, Cylinder head                                                                                                                                                                                                                            |
|       | 32125           | Cup, Starter                                                                                                                                                                                                                                    |
|       | 590417          | Screen, Starter cup                                                                                                                                                                                                                             |
|       | 26460           | Clamp, Fuel line                                                                                                                                                                                                                                |
|       | 31461           | Bushing, Crankshaft (Use as required)                                                                                                                                                                                                           |
|       | 610973          | Terminal Ass'y. (As req. on late prod uction)                                                                                                                                                                                                   |
|       | 27275           | Clip, Hi-tension wire (Use as require d)                                                                                                                                                                                                        |
|       | 34246           | Clip, Ground wire (Use as required)                                                                                                                                                                                                             |
|       | 34346           | Decal, Instruction                                                                                                                                                                                                                              |
|       | 550223          | Decal, Name                                                                                                                                                                                                                                     |
| 331B  | 31752           | Decal, Air cleaner                                                                                                                                                                                                                              |
| 332   | 30547A          | Contact Assy., Breaker                                                                                                                                                                                                                          |
| 333   | 30548B          | Condenser                                                                                                                                                                                                                                       |
| 334   | 631021          | Inlet Needle, Seat & Clip Assy.                                                                                                                                                                                                                 |
| 336   | 631453          | Carburetor (Incl. 75) (Refer to Division 5, Section A, page 100 for breakdown)                                                                                                                                                                  |
| 337   | 610689A         | Magneto NOTE: The complete magneto is not available as an assembly. The magneto number is shown for reference purposes only. Order component parts individually, as show in parts list. (Refer to Division 5, Section B, page 24 for breakdown) |
| 338   | 590420          | Rewind Starter (Refer to Division 5, Section C, page 25 for breakdown)                                                                                                                                                                          |
| 343   | 33239A          | Gasket Set (Incl. items marked*)                                                                                                                                                                                                                |

| Ref #            | Part Number Qty | Description                                                   |
|------------------|-----------------|---------------------------------------------------------------|
|                  | 650489          | Screw, 1/4-20 x 5/8"                                          |
|                  | 27793           | Clip, Conduit (Use as required)                               |
|                  | 28942           | Screw, 10-32 x 3/8" (Use as required)                         |
|                  | 650128          | Screw, 10-24 x 1/2"                                           |
|                  | 29716           | Screw, 1/4-28 x 7/16"                                         |
|                  | 30206           | Link, Throttle                                                |
|                  | 650815          | Washer, Belleville                                            |
|                  | 8116            | Nut, Hex                                                      |
|                  | 31879           | Link, Governor lever-to-bellcrank                             |
|                  | 30712           | Lever, Bellcrank                                              |
|                  | 650399          |                                                               |
|                  |                 | Screw, 10-32 x 5/8" (Supplied by OEM)                         |
|                  | 30312           | Screw, 10-32 x 1/2"                                           |
|                  | 29530           | Bushing, Bellcrank                                            |
|                  | 28562           | Bushing, RPM adjusting lever                                  |
|                  | 30199A          | Bracket, Speed control (Incl. 98 & 99)                        |
|                  | 33450           | Nut, Lock                                                     |
|                  | 30202           | Spring, Extension                                             |
|                  | 30201A          | Lever, Speed control                                          |
|                  | 32924           | Spring, Compression                                           |
|                  | 650688          | Screw, 10-32 x 1"                                             |
|                  | 31778           | Spring, Breather tube                                         |
|                  | 610118          | Cover, Spark plug (Use as required)                           |
| 201              | 730152          | Control Bracket (Incl. 92, 92A, 92B,93, 93A,94, 95, 95A &     |
|                  |                 | 96)                                                           |
| 263              | 650764          | Nut, "U" Type (Use as required)                               |
|                  | 610973          | Terminal Ass'y. (As req. on late prod uction)                 |
|                  | 550223          | Decal, Name                                                   |
|                  | 590420          | Rewind Starter (Refer to Division 5, Section C, page 25 for   |
|                  |                 | breakdown)                                                    |
| 240              | 22220D          | ,                                                             |
| 340              | 33328D          | Starter Motor Kit (110-120 Volt) This 110-120 volt starter    |
|                  |                 | motor kit may have been added to this engine. It can be       |
|                  |                 | added only if cylinder hasdrilled and tapped starter mounting |
|                  |                 | bosses and a ring gear flywheel (see#342). Refer to service   |
|                  |                 | number stamped on end cap of motor, or on decal, for          |
|                  |                 | identifica                                                    |
| 342              | 30811A          | Flywheel (Ring gear flywheel requiredon engines using         |
|                  |                 | 110-120 volt starter kits listed above)                       |
| 3/12             | 611042          | Flywheel (Used on Type letters H and above) (Std. Point       |
| J <del>4</del> 2 | 011042          |                                                               |
|                  |                 | ignition) (Ring gear flywheel required on engines using       |
|                  |                 | 110-120 volt starter kits listed above)                       |
| 342              | 611085          | Flywheel (Minimum ring gear flywheel required on engines      |
|                  |                 | using 110-120 volt starter kits listed above) (Use with Solid |
|                  |                 | State ignition)                                               |
|                  |                 |                                                               |