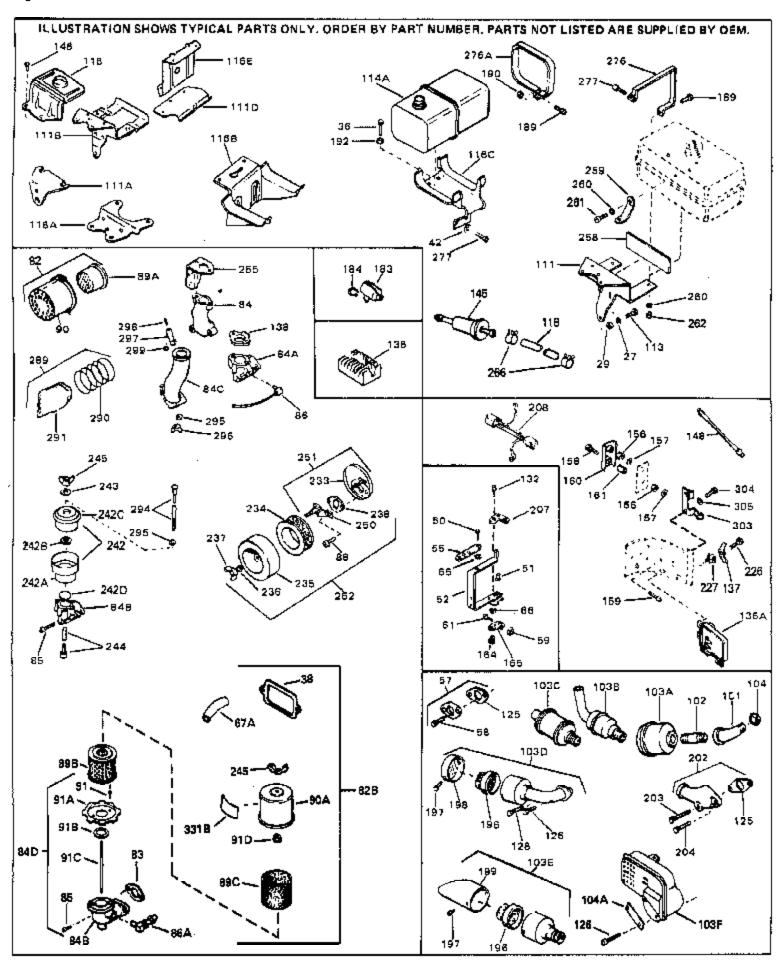

| Dof #            | Port Number    | Ohi | Description                                                    |
|------------------|----------------|-----|----------------------------------------------------------------|
|                  | Part Number    | Qly | Description                                                    |
|                  | 27513          |     | Lockwasher, 1/4" (Use as required)                             |
|                  | 650697A        |     | Screw, 5/16-18 x 2-1/2" (Use as requi red)                     |
|                  | 650695A        |     | Screw, 5/16-18 x 2-1/4" (Use as requi red)                     |
|                  | 650694A        |     | Screw, 5/16-18 x 2" (Use as required)                          |
|                  | 27896A         |     | * Gasket, Breather cover                                       |
|                  | 26073          |     | Washer (Use as required)                                       |
|                  | 650691         |     | Washer, Flat (Use as required)                                 |
|                  | 650548         |     | Screw, 8-32 x 5/16"                                            |
| 51               | 30319          |     | Rivet, Split (Used in early productio n)                       |
| 52               | 32326A         |     | Lever, Governor (New lever does not need 1 of                  |
|                  |                |     | 51,66,132,164,165,207)                                         |
| 55               | 30205          |     | Bracket, Adjusting                                             |
| 57               | 730130         |     | Exh.Adap.Kit (Incl. 58 & 125) (Use as req.)                    |
| 58               | 30196          |     | Screw, 5/16-18 x 3/4" (Use as require d)                       |
|                  | 29216          |     | Nut, Lock, 10-32                                               |
|                  | 29826          |     | Screw, 10-32 x 3/4"                                            |
|                  | 29918          |     | Lockwasher, #8 E.T.                                            |
|                  | 730127         |     | Air Cleaner Ass'y. (Incl. 60, 83, 87, 88, 89A, 90, 238 &       |
| <b>02</b>        | . 55.2.        |     | 331B) (Use as required)                                        |
| 82B              | 730561         |     | Air cleaner kit (Incl. 38, 67A, 83, 84B, 85,89B, 89C, 90A, 91, |
|                  |                |     | 91A, 91B, 91C, 91D, 245 & 331B) (Use only on engines with      |
|                  |                |     | an externally vented fully adjustable carburetor)              |
| 00               | 272724         |     | •                                                              |
|                  | 27272A         |     | * Gasket, Air Cleaner                                          |
|                  | 30708          |     | Elbow, Air Cleaner (Incl. 85)                                  |
| 8 <del>4</del> D | 34819          |     | Air Cleaner Elbow (Incl. 84B, 86A, 91, 91A, 91B & 91C) (Use    |
|                  |                |     | in 730561 assembly only)                                       |
| 85               | 650163         |     | Screw, 10-32 x 7/8"                                            |
| 86               | 30709          |     | Fitting, Breather tube                                         |
| 88               | 650521         |     | Screw, 10-32 x 1-1/8"                                          |
| 90               | 31715          |     | Body, Air cleaner                                              |
| 103E             | 391026         |     | Opt. Spark Arrest Muffler (Incl.196,1 97,199)                  |
|                  | 31694          |     | Bracket, Fuel tank                                             |
| 113              | 650561         |     | Screw, 1/4-20 x 5/8"                                           |
|                  | 29774          |     | Fuel Line (Braided 8-1/4" 21 cm)(Use as req.)                  |
|                  | 30705          |     | Fuel Line (Braided 16") (41 cm) (Use as req.)                  |
|                  | 30962          |     | Fuel Line (Braided 32") (81 cm) (Use as req.)                  |
|                  | 27930A         |     | Gasket, Exhaust                                                |
|                  | 30196          |     | Screw, 5/16-18 x 3/4"                                          |
|                  | 650694A        |     | Screw, 5/16-18 x 2" (Use as required)                          |
|                  | 650548         |     | Screw, 8-32 x 5/16" (Early production )                        |
|                  | 30936          |     | Flange, Air cleaner                                            |
|                  | 34067          |     | Wire Assy., Alternator adapter (4-1/4 ")                       |
|                  | 34069          |     | Wire Assy., Alternator adapter (6-3/4 ")                       |
|                  | 6201           |     | Screw, 1/4-28 x 7/8"                                           |
|                  | 31288          |     | Exh. Adaptor Kit (Incl.125,203,204) ( As req.)                 |
|                  | 650697A        |     | Screw, 5/16-18 x 2-1/2" (Use as requi red)                     |
|                  | 6021A          |     | Screw, 5/16-18 x 1-1/2" (Use as required)                      |
|                  | 29752          |     | • ,                                                            |
|                  |                |     | Nut, Lock                                                      |
|                  | 26460<br>21607 |     | Clamp, Fuel line                                               |
|                  | 31697          |     | Strap, Fuel tank                                               |
|                  | 29212          |     | Screw, Hex hd. Sems, 1/4-28 x 7/16                             |
|                  | 730512         |     | Kit. Pre-cleaner (Incl 290 & 291)                              |
|                  | 31667          |     | Spring, Pre-cleaner bag                                        |
|                  | 31668          |     | Bag, Pre-cleaner                                               |
| 331B             | 31752          |     | Decal, Air cleaner                                             |
|                  |                |     |                                                                |