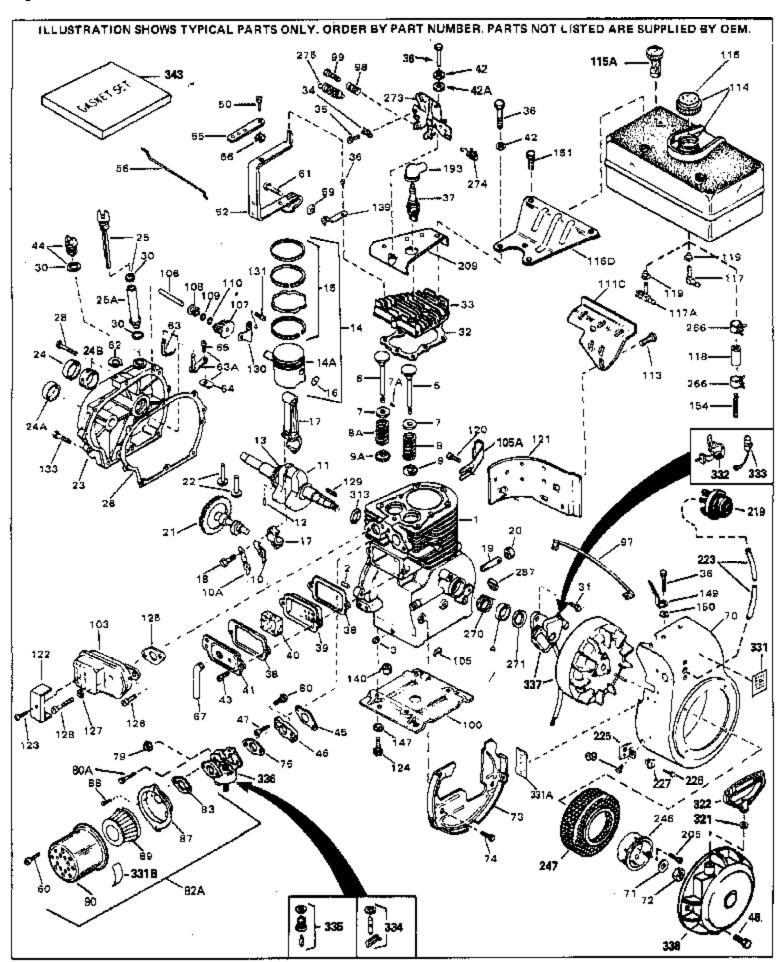

|      | Part Number | Qty | Description Description                                  |
|------|-------------|-----|----------------------------------------------------------|
|      | 32586C      |     | Cylinder (Incl. 2, 3, 4 & 76) (2-3/4" Bore)              |
|      | 27652       |     | Pin, Dowel                                               |
|      | 27642       |     | Plug, Oil drain                                          |
|      | 32630       |     | Seal, Oil                                                |
|      | 32783       |     | Intake Valve (Std.) (Incl. 9)                            |
| 5    | 32784       |     | Intake Valve (1/32" OS) (Incl. 9)                        |
| 6    | 27878A      |     | Exhaust Valve (Std.) (Incl. 9)                           |
| 6    | 27880A      |     | Exhaust Valve (1/32" OS) (Incl. 9)                       |
| 7A   | 20810       |     | Pin, Valve spring retainer (Use as re quired)            |
|      | 27882       |     | Cap, Upper valve spring                                  |
|      | 27881       |     | Spring, Valve                                            |
|      | 27881       |     | Spring, Valve                                            |
|      | 32581       |     | Cap, Lower valve spring                                  |
|      | 32581       |     | Cap, Lower valve spring                                  |
|      | 32590       |     | Plate, Lock & Oil dipper (This plate may be replaced by  |
| 10/1 | 32330       |     | 34242 oil dipper but 650662C screw must be used.)        |
|      |             |     | 54242 oil dipper but 050002C screw must be used.)        |
| 10   | 34242       |     | Dipper, Oil                                              |
| 11   | 32587       |     | Crankshaft (Incl. 12 & 13)                               |
|      | 29783       |     | Crankshaft Gear Pin (Early production )                  |
|      | 27884       |     | Gear, Crankshaft (Used in early production) This gear is |
| .0   | 2.00.       |     | servicable onlywhen it is pinned to the crankshaft.      |
|      |             |     | , ,                                                      |
|      | 34517       |     | Piston, Pin & Ring Set (Std.) (2-3/4" Bore)              |
|      | 34518       |     | Piston, Pin & Ring Set (.010" OS)                        |
|      | 34519       |     | Piston, Pin & Ring Set (.020" OS)                        |
| 14A  | 32592B      |     | Piston & Pin Ass'y. (Std.)(2-3/4")(In cl.16)             |
| 14A  | 32593B      |     | Piston & Pin Ass'y. (.010" OS) (Incl. 16)                |
| 14A  | 32594B      |     | Piston & Pin Ass'y. (.020" OS) (Incl. 16)                |
| 15   | 32595       |     | Ring Set (Std.) (2-3/4" Bore)                            |
| 15   | 32596       |     | Ring Set (.010" OS)                                      |
|      | 32597       |     | Ring Set (.020" OS)                                      |
|      | 27888       |     | Ring, Piston pin retaining                               |
|      | 32591C      |     | Rod Assy., Connecting (Incl. 10 & 18)                    |
|      | 650662C     |     | Screw, Connecting rod (2 each)                           |
|      | 32115       |     | Camshaft (MCR)                                           |
|      | 34034       |     | Lifter, Valve                                            |
|      | 31303B      |     | Cover, Cylinder (Incl. 24, 106 & 279)                    |
|      | 28427       |     | ,                                                        |
|      |             |     | Seal, Oil                                                |
|      | 31546       |     | Bushing, Crankshaft (Use as required)                    |
|      | 29668       |     | Dipstick, Oil (Incl. 30)                                 |
|      | 30684       |     | * Gasket, Cylinder cover                                 |
|      | 650488      |     | Screw, 1/4-20 x 1-1/4"                                   |
|      | 29673       |     | * Gasket, Oil filler                                     |
|      | 650489      |     | Screw, 1/4-20 x 5/8"                                     |
|      | 32631A      |     | * Gasket, Cylinder head                                  |
|      | 30938A      |     | Head, Cylinder                                           |
|      | 27793       |     | Clip, Conduit (Use as required)                          |
| 35   | 28942       |     | Screw, 10-32 x 3/8" (Use as required)                    |
| 36   | 650697A     |     | Screw, 5/16-18 x 2-1/2" (Use as requi red)               |
|      | 650695A     |     | Screw, 5/16-18 x 2-1/4" (Use as required)                |
|      | 650694A     |     | Screw, 5/16-18 x 2" (Use as required)                    |
|      | 33636       |     | Resistor Spark Plug (RJ-8C)                              |
|      | 34251       |     | Resistor Spark Plug                                      |
|      | 27896A      |     | * Gasket, Breather cover                                 |
|      | 28423       |     | Body, Breather                                           |
|      | 28424       |     | •                                                        |
|      |             |     | Element, Breather                                        |
|      | 28425       |     | Cover, Valve spring                                      |
| 42   | 26073       |     | Washer (Use as required)                                 |
|      |             |     |                                                          |

|     | D. (N. I.      | <u> </u> | D 16                                                         |
|-----|----------------|----------|--------------------------------------------------------------|
|     |                | Ųty      | Description Weaker Flat (Lieu en required)                   |
|     | 650691         |          | Washer, Flat (Use as required)                               |
|     | 650690         |          | Washer, Belleville (Use as required)                         |
|     | 650128         |          | Screw, 10-24 x 1/2"                                          |
|     | 27915A         |          | * Gasket, Intake                                             |
|     | 30195A         |          | Flange, Carburetor (Incl. 79 & 80)                           |
|     | 30196          |          | Screw, 5/16-18 x 3/4"                                        |
|     | 29716          |          | Screw, 1/4-28 x 7/16"                                        |
| 50  | 650548         |          | Screw, 8-32 x 5/16"                                          |
| 52  | 32326A         |          | Lever, Governor (New lever does not need 1 of                |
|     |                |          | 51,66,132,164,165,207)                                       |
| 55  | 30205          |          | Bracket, Adjusting                                           |
|     | 30206          |          | Link, Throttle                                               |
|     | 29216          |          |                                                              |
|     |                |          | Nut, Lock, 10-32                                             |
|     | 650152         |          | Screw, 8-32 x 3/8"                                           |
|     | 29826          |          | Screw, 10-32 x 3/4"                                          |
|     | 29642          |          | Ring, Retaining                                              |
|     | 30699C         |          | Rod Assy., Governor (Incl. 64 & 65)                          |
| 63  | 30699B         |          | Governor Rod Ass'y. (This one-piece governor rodis no longer |
|     |                |          | used. It is replaced by 30699C ass'y.,Ref. no. 63A)          |
| 64  | 30700          |          | Yoke, Governor                                               |
|     | 650494         |          | Screw, 6-40 x 5/16"                                          |
|     | 29918          |          | Lockwasher, #8 E.T.                                          |
|     | 35350          |          | Tube, Breather                                               |
|     | 29747B         |          | Screw, 5/16-24 x 21/32"                                      |
|     | 32158E         |          | Blower Housing (For elec.star.)(Incl. 134,135)               |
|     | 650815         |          | Washer, Belleville                                           |
|     | 8116           |          | Nut, Hex                                                     |
|     |                |          | ·                                                            |
| 13  | 29536          |          | Blower Housing Baffle (without electric starter knock-out)   |
|     |                |          | (Use as required)                                            |
| 73  | 35256A         |          | Blower Housing Baffle (with electric starter knock-out) (Use |
|     |                |          | as required) (Point Ignition)                                |
| 74  | 650561         |          | Screw, 1/4-20 x 5/8"                                         |
|     | 31688A         |          | * Gasket, Carburetor                                         |
|     | 29752          |          | Nut & Lockwasher Assy., 1/4-28                               |
|     | 650572         |          | Screw, 1/4-28 x 1-1/8"                                       |
|     | 730164         |          | Air Cleaner Ass'y. (Incl. 60, 83, 87, 88, 89, 90A & 331B)    |
| 0ZA | 730104         |          | (Use as required)                                            |
|     |                |          | (Ose as required)                                            |
|     | 27272A         |          | * Gasket, Air cleaner                                        |
| 87  | 31691          |          | Bracket, Air cleaner NOTE: 130010 thru 10C & 11 used in      |
|     |                |          | early production only.                                       |
| 99  | 650521         |          | Screw, 10-32 x 1-1/8"                                        |
|     | 30727          |          | Element, Air cleaner                                         |
|     | 31715          |          | Body, Air cleaner                                            |
|     | 32924          |          | Spring, Compression                                          |
|     |                |          | · •                                                          |
|     | 650688         |          | Screw, 10-32 x 1"                                            |
| 100 | 22404          |          | Base, Engine mounting (Supplied by OE M)                     |
|     | 32401<br>34845 |          | Muffler Short Machanical gavernor                            |
|     | 31845          |          | Shaft, Mechanical governor                                   |
|     | 30591          |          | Gear Assy., Governor (Incl. 109)                             |
|     | 30588A         |          | Spool, Governor                                              |
|     | 30590A         |          | Washer, Flat                                                 |
|     | 29193          |          | Ring, Retaining                                              |
|     | 650561         |          | Screw, 1/4-20 x 5/8"                                         |
|     | 31301          |          | Fuel Tank (Incl. 115)                                        |
| 115 | 410144B        |          | Fuel Cap (White Plastic)(Std)(As required)                   |
|     |                |          |                                                              |

| Ref # | Part Number 0   | Oty Description                                                                                                                                                                                                                                 |
|-------|-----------------|-------------------------------------------------------------------------------------------------------------------------------------------------------------------------------------------------------------------------------------------------|
| 115   | 33032           | Fuel Cap (Charcoal Plastic) (Spurt resistant, Low profile) (Use as required)                                                                                                                                                                    |
| 115   | 34210           | Fuel Cap (Red Plastic) (Spurt resistant, High profile) (Use as required)                                                                                                                                                                        |
| 115   | 35355           | Fuel Cap (Use as required)                                                                                                                                                                                                                      |
| 117A  | 29683           | Valve, Fuel shut-off                                                                                                                                                                                                                            |
| 118   | 29774           | Fuel Line (Braided 8-1/4" 21 cm)(Use as req.)                                                                                                                                                                                                   |
| 118   | 30705           | Fuel Line (Braided 16") (41 cm) (Use as req.)                                                                                                                                                                                                   |
| 118   | 30962           | Fuel Line (Braided 32") (81 cm) (Use as req.)                                                                                                                                                                                                   |
| 120   | 650128          | Screw, 10-24 x 1/2" (Use as required)                                                                                                                                                                                                           |
| 121   | 30622A          | Extension, Blower housing                                                                                                                                                                                                                       |
| 124   | 650427          | Screw, 5/16-18 x 1"                                                                                                                                                                                                                             |
|       | 27930A          | Gasket, Exhaust                                                                                                                                                                                                                                 |
|       | 30196           | Screw, 5/16-18 x 3/4"                                                                                                                                                                                                                           |
|       | 26073           | Washer (Use as required)                                                                                                                                                                                                                        |
|       | 650694A         | Screw, 5/16-18 x 2" (Use as required)                                                                                                                                                                                                           |
|       | 32589           | Key, Flywheel                                                                                                                                                                                                                                   |
|       | 31843A          | Bracket, Governor gear                                                                                                                                                                                                                          |
|       | 650836          | Screw, 10-24 x 1/2"                                                                                                                                                                                                                             |
|       | 650493          | Screw, 1/4-20 x 1-3/4"                                                                                                                                                                                                                          |
|       | 8274            | Lockwasher                                                                                                                                                                                                                                      |
|       | 30747           | Clip, Shorting                                                                                                                                                                                                                                  |
|       | 650890          | Lockwasher                                                                                                                                                                                                                                      |
|       | 31778<br>610118 | Spring, Breather tube                                                                                                                                                                                                                           |
|       | 650561          | Cover, Spark plug (Use as required) Screw, 1/4-20 x 5/8" (Use as required)                                                                                                                                                                      |
|       | 30939A          | Cover, Cylinder head                                                                                                                                                                                                                            |
|       | 32125           | Cup, Starter                                                                                                                                                                                                                                    |
|       | 590417          | Screen, Starter cup                                                                                                                                                                                                                             |
|       | 26460           | Clamp, Fuel line                                                                                                                                                                                                                                |
|       | 31461           | Bushing, Crankshaft (Use as required)                                                                                                                                                                                                           |
|       | 610973          | Terminal Ass'y. (As req. on late prod uction)                                                                                                                                                                                                   |
|       | 27275           | Clip, Hi-tension wire (Use as require d)                                                                                                                                                                                                        |
|       | 34246           | Clip, Ground wire (Use as required)                                                                                                                                                                                                             |
|       | 34346           | Decal, Instruction                                                                                                                                                                                                                              |
|       | 550223          | Decal, Name                                                                                                                                                                                                                                     |
| 331B  | 31752           | Decal, Air cleaner                                                                                                                                                                                                                              |
| 332   | 30547A          | Contact Assy., Breaker                                                                                                                                                                                                                          |
| 333   | 30548B          | Condenser                                                                                                                                                                                                                                       |
| 334   | 631021          | Inlet Needle, Seat & Clip Assy.                                                                                                                                                                                                                 |
| 336   | 631453          | Carburetor (Incl. 75) (Refer to Division 5, Section A, page 100 for breakdown)                                                                                                                                                                  |
| 337   | 610689A         | Magneto NOTE: The complete magneto is not available as an assembly. The magneto number is shown for reference purposes only. Order component parts individually, as show in parts list. (Refer to Division 5, Section B, page 24 for breakdown) |
| 338   | 590420          | Rewind Starter (Refer to Division 5, Section C, page 25 for breakdown)                                                                                                                                                                          |
| 343   | 33239A          | Gasket Set (Incl. items marked*)                                                                                                                                                                                                                |